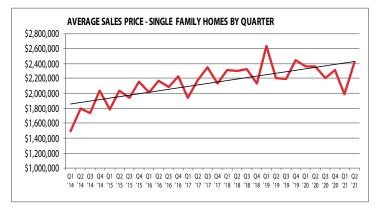

The average sale price for single-family homes (\$2,346,981) decreased 16.7% over last month (\$2,816,266) and increased 11.6% from last June (\$2,103,720). The average price per square foot (\$1,249) was up 0.9% from last month (\$1,238) and down3 0.9% from the June 2020 figure (\$1,260). (These figures are taken from my adjusted stats ... see "About My Stats" on page 3.)

#### Home Sales Stats for Past 7 1/2 Years by Quarter

## Single Family Home Sales Comparison