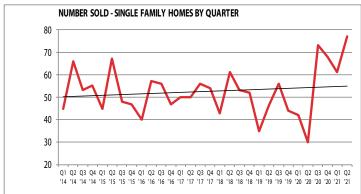

# Single Family Home Sales Are Trending Up

#### Home Sales Stats for Past 7 1/2 Years by Quarter