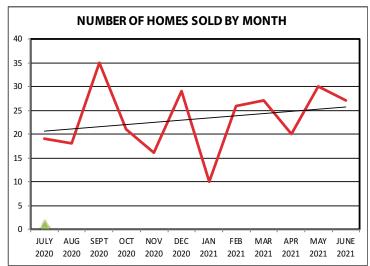

# Venice Home Sales Dip a Little in June while Remaining High !!!

June saw a decrease in total sales from last month with 26 homes selling (16.1% below last month's figure of 31). This number showed an increase of 73.3% above the 15 sales of a year ago. The total June 2021 sales volume was \$61,021,600 ... 30.1% lower than last month (\$87,304,250) but 93.4% above June 2020 (\$31,555,900).

# Single Family Home Sales Are Trending Up