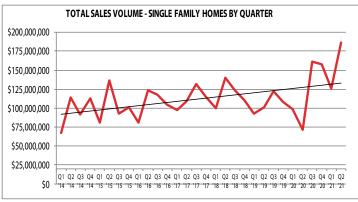

# Venice Home Sales Dip a Little in June while Remaining High !!!

June saw a decrease in total sales from last month with 26 homes selling (16.1% below last month's figure of 31). This number showed an increase of 73.3% above the 15 sales of a year ago. The total June 2021 sales volume was \$61,021,600 ... 30.1% lower than last month (\$87,304,250) but 93.4% above June 2020 (\$31,555,900).

#### Home Sales Stats for Past 7 1/2 Years by Quarter