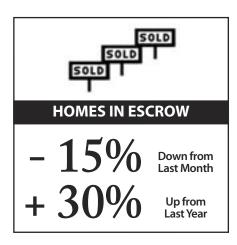

According to the Multiple Listing Service, the number of single-family homes for sale at the end of June (inventory) was 177 ... an increase of 6.0% from 167 a year ago and 20.4% from 147 a month ago. At the end of June, there were 35 homes in escrow ... 14.6% below last month (41) and 29.6% more than a year ago (27). At the end of June, the available inventory was at a 5 months-to-sell level ... up 25.0% from last month (4 months) and 16.7% below a year ago (6 months).