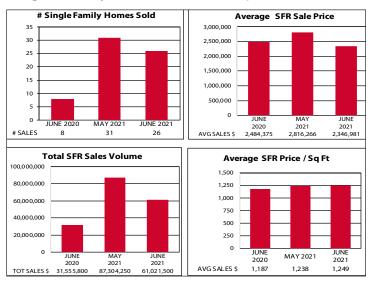

# Venice Home Sales Dip a Little in June while Remaining High !!!

June saw a decrease in total sales from last month with 26 homes selling (16.1% below last month's figure of 31). This number showed an increase of 73.3% above the 15 sales of a year ago. The total June 2021 sales volume was \$61,021,600 ... 30.1% lower than last month (\$87,304,250) but 93.4% above June 2020 (\$31,555,900).

The average sale price for single-family homes (\$2,346,981) decreased 16.7% over last month (\$2,816,266) and increased 11.6% from last June (\$2,103,720). The average price per square foot (\$1,249) was up 0.9% from last month (\$1,238) and down3 0.9% from the June 2020 figure (\$1,260). (These figures are taken from my adjusted stats ... see "About My Stats" on page 3.)

## Single Family Home Sales Comparison