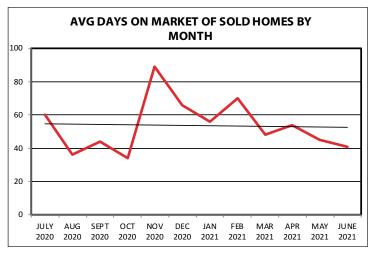

It took an average of 41 days to sell the homes that closed in June (days on market). This number was 8.9% shorter than last month (45 days) and 46.8% shorter than a year ago (77 days). This is an interesting statistic which on the surface would indicate a faster sales pace; however, my research shows that part of the reason this is happening is ... the new listings (a few totally new to the market plus many that were cancelled and relisted with DOM starting from one) are coming on the market at lower prices which are selling quicker.

# Average Days on Market Decreases in June

... Exclusively Venice Real Estate Service ... Beyond Ordinary

CJ Cole | Broker Associate | The Agency | DRE #00960322 310.773.6945 | www.venicedigs.com | www.venicebeachliving.com