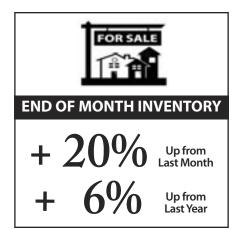

According to the Multiple Listing Service, the number of single-family homes for sale at the end of June (inventory) was 177 ... an increase of 6.0% from 167 a year ago and 20.4% from 147 a month ago. At the end of June, there were 35 homes in escrow ... 14.6% below last month (41) and 29.6% more than a year ago (27). At the end of June, the available inventory was at a 5 months-to-sell level ... up 25.0% from last month (4 months) and 16.7% below a year ago (6 months).