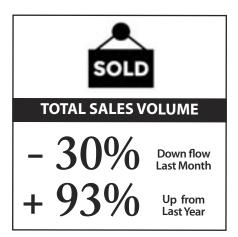

# Venice Home Sales Dip a Little in June while Remaining High !!!

June saw a decrease in total sales from last month with 26 homes selling (16.1% below last month's figure of 31). This number showed an increase of 73.3% above the 15 sales of a year ago. The total June 2021 sales volume was \$61,021,600 ... 30.1% lower than last month (\$87,304,250) but 93.4% above June 2020 (\$31,555,900).