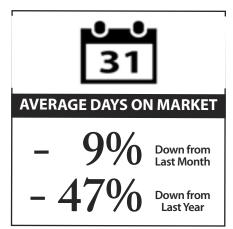

It took an average of 41 days to sell the homes that closed in June (days on market). This number was 8.9% shorter than last month (45 days) and 46.8% shorter than a year ago (77 days). This is an interesting statistic which on the surface would indicate a faster sales pace; however, my research shows that part of the reason this is happening is ... the new listings (a few totally new to the market plus many that were cancelled and relisted with DOM starting from one) are coming on the market at lower prices which are selling quicker.