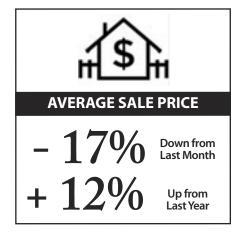

The average sale price for single-family homes (\$2,346,981) decreased 16.7% over last month (\$2,816,266) and increased 11.6% from last June (\$2,103,720). The average price per square foot (\$1,249) was up 0.9% from last month (\$1,238) and down3 0.9% from the June 2020 figure (\$1,260). (These figures are taken from my adjusted stats ... see "About My Stats" on page 3.)