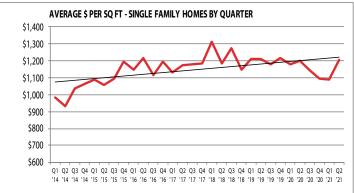

#### Home Sales Stats for Past 7 1/2 Years by Quarter

The average sale price for single-family homes (\$2,346,981) decreased 16.7% over last month (\$2,816,266) and increased 11.6% from last June (\$2,103,720). The average price per square foot (\$1,249) was up 0.9% from last month (\$1,238) and down3 0.9% from the June 2020 figure (\$1,260). (These figures are taken from my adjusted stats ... see "About My Stats" on page 3.)