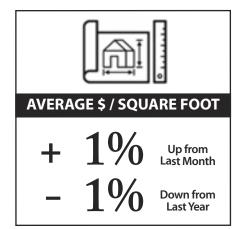

The average sale price for single-family homes (\$2,346,981) decreased 16.7% over last month (\$2,816,266) and increased 11.6% from last June (\$2,103,720). The average price per square foot (\$1,249) was up 0.9% from last month (\$1,238) and down3 0.9% from the June 2020 figure (\$1,260). (These figures are taken from my adjusted stats ... see "About My Stats" on page 3.)