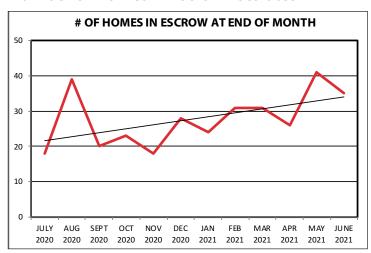

According to the Multiple Listing Service, the number of single-family homes for sale at the end of June (inventory) was 177 ... an increase of 6.0% from 167 a year ago and 20.4% from 147 a month ago. At the end of June, there were 35 homes in escrow ... 14.6% below last month (41) and 29.6% more than a year ago (27). At the end of June, the available inventory was at a 5 months-to-sell level ... up 25.0% from last month (4 months) and 16.7% below a year ago (6 months).

### **Number of Homes in Escrow Escalates**