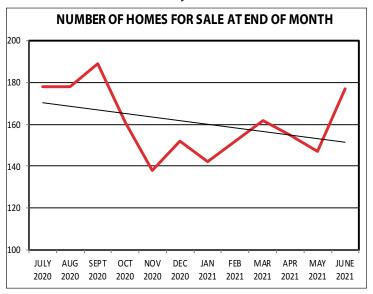

According to the Multiple Listing Service, the number of single-family homes for sale at the end of June (inventory) was 177 ... an increase of 6.0% from 167 a year ago and 20.4% from 147 a month ago. At the end of June, there were 35 homes in escrow ... 14.6% below last month (41) and 29.6% more than a year ago (27). At the end of June, the available inventory was at a 5 months-to-sell level ... up 25.0% from last month (4 months) and 16.7% below a year ago (6 months).

#### A Look at the Inventory of Homes For Sale