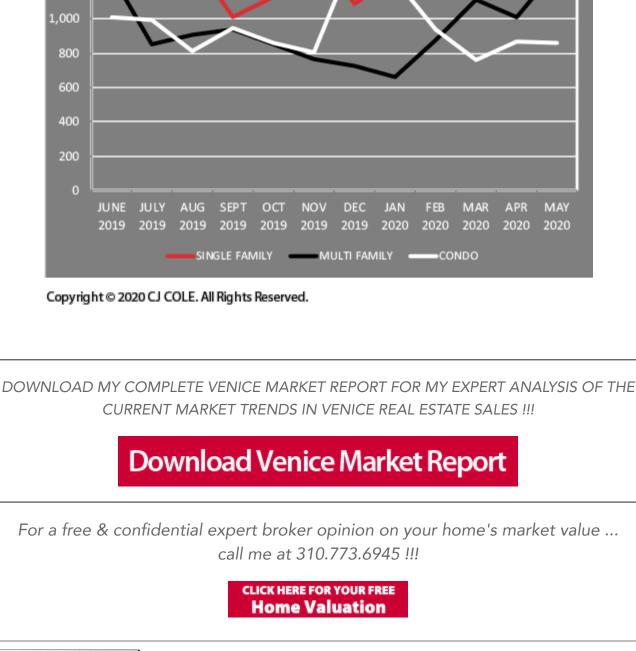

## chart. SINGLE FAMILY SALES | MAY 2020

BDM BTH

2 1

5

3

See below for a list of all of the properties sold in Venice during May 2020 and the comparison

655 ANGELUS PL 758 SUNSET AVE 41 30TH AVE

1310 GLENAVON AVE