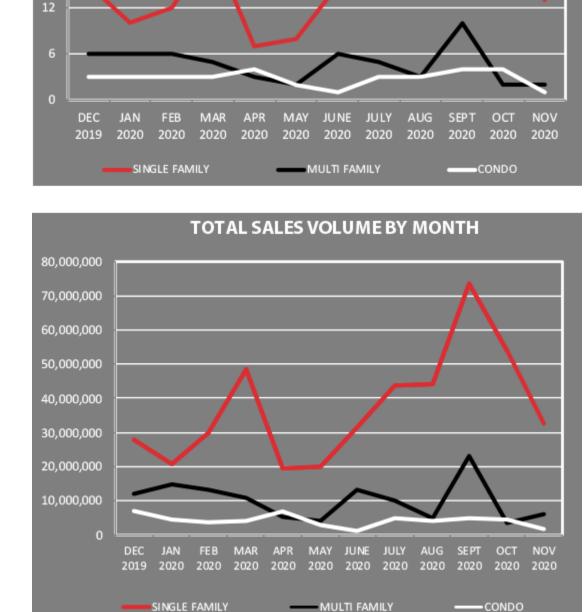

Sales of Venice Homes Decline in November ... Thirteen Venice single-family homes sold during November ... 40.9% below last month (22) and 30.0% above November 2019 (10). The total sales volume in November (\$32,491,095) declined 40.0% compared to October (\$54,186,625) and 4.0% compared to last November (\$33,842,500) ... Link to the report ... Download the November report Leased First Month ... Venice Canals Compound ... This is your chance to live on the peaceful Venice Canals in a wonderful contemporary Cape Cod compound. The waterfront main home is 2