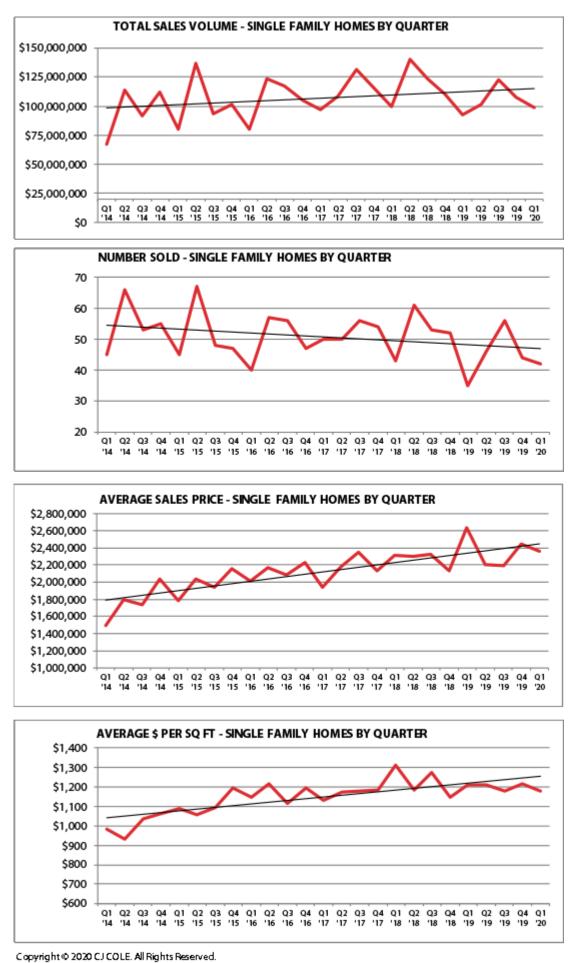

### VENICE REAL ESTATE MARKET UPDATE

#### How's COVID 19 Affecting Our Venice Real Estate Marketplace ???

Before I get into my monthly Venice stats, I want to bring you up-to-date with some last-minute findings I just extracted from the MLS.

I just took a look at the Venice single family home sales stats for the period between March first and today (April 20th). The results were as I suspected they would be ... our local real estate market is fully impacted by the challenging economic conditions and stay-at-home orders necessitated by COVID-19.