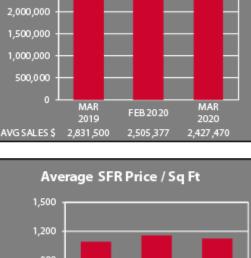

2015     4   3016 | 3 2 1564 1957 5015   1 1 954 1924 4990   3 2 1393 1927 5591   3 3 1694 1961 4437   3 2 1200 1923 4803   3 2 1750 1947 5850   3 2 1750 1947 5850   3 2 1850 1957 4991   3 2 2055 1949 5097   4 4 2700 1989 4001   3 4 2319 2015 2001   3 3 2400 2018 5853   4 4 2250 1946 4199   3 5 2717 2019 4816   2 2 1552 2015 3330   3 3 2471 2007 3330   4 5 3385 2015 5912   4 4 2368 2015 3330 |

Copyright © 2020 CJ COLE. All Rights Reserved.

Sales are for all of Venice and do not necessarily represent sales of CJ Cole. Information is compiled from CoreLogic and the MLS/CLAW. Sources are deemed reliable; however, no representation of any kind is made as to its accuracy

## March Single Family Home Sales Comparison with Previous Month and a Year Ago

3,500,000

3,000,000

2,500,000









Average SFR Sale Price



Copyright © 2020 CJ COLE. All Rights Reserved.

VIEW THE VENICE PROPERTY SALES FOR THE PAST 20 YEARS

#### A Look at Venice Single Family Home Sales by Quarter ...



DOWNLOAD MY COMPLETE VENICE MARKET REPORT FOR MY EXPERT ANALYSIS OF THE CURRENT MARKET TRENDS IN VENICE REAL ESTATE SALES !!!

## **Download Venice Market Report**

For a free & confidential expert broker opinion on your home's market value ... call me at 310.773.6945 !!!

#### CLICK HERE FOR YOUR FREE Home Valuation



## In Spite of COVID 19, Single Family Home Closings Increased in March ...

Twenty Venice single-family homes sold during March ... 66.7% above last month (12) and 25.0% over March 2019 (16). The total sales volume also increased in March (\$48,549,406) ... up 61.5% over February (