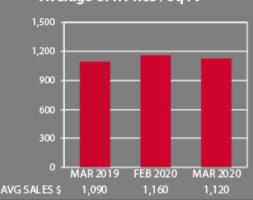

1564 1957 5015   1 1 954 1924 4990   3 2 1393 1927 5591   3 3 1694 1961 4437   3 2 1200 1923 4803   3 2 1750 1947 5850   3 2 1750 1947 5850   3 2 1850 1957 4991   3 2 2055 1949 5097   4 4 2700 1989 4001   3 4 2319 2015 2001   3 3 2400 2018 5853   4 4 2250 1946 4199   3 5 2717 2019 4816   2 2 1552 2015 3330   3 3 2471 2007 3330   4 5 3385 2015 5912   4 4 2368 2015 3330 |

Copyright © 2020 CJ COLE. All Rights Reserved.

Sales are for all of Venice and do not necessarily represent sales of CJ Cole. Information is compiled from CoreLogic and the MLS/CLAW. Sources are deemed reliable; however, no representation of any kind is made as to its accuracy

## March Single Family Home Sales Comparison with Previous Month and a Year Ago

3,500,000

3,000,000

2,500,000









Average SFR Sale Price



Copyright © 2020 CJ COLE. All Rights Reserved.

VIEW THE VENICE PROPERTY SALES FOR THE PAST 20 YEARS

#### A Look at Venice Single Family Home Sales by Quarter ...



DOWNLOAD MY COMPLETE VENICE MARKET REPORT FOR MY EXPERT ANALYSIS OF THE CURRENT MARKET TRENDS IN VENICE REAL ESTATE SALES !!!

## **Download Venice Market Report**

For a free & confidential expert broker opinion on your home's market value ... call me at 310.773.6945 !!!

#### CLICK HERE FOR YOUR FREE Home Valuation



## In Spite of COVID 19, Single Family Home Closings Increased in March ...

Twenty Venice single-family homes sold during March ... 66.7% above last month (12) and 25.0% over March 2019 (16). The total sales volume also increased in March (\$48,549,406) ... up 61.5% over February (\$30,064,521) and 7.2% ove