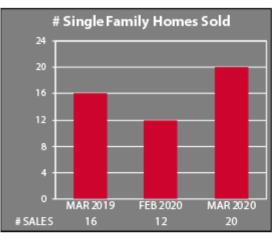

Twenty-two homes have sold since March 1st; all were under contract prior. Going forward the number of sold homes will follow the number in escrow and will correspondingly decline.

It's difficult to show property nowadays, and many buyers and sellers are taking a pause. Over this period, 46 homes were removed from the active market or placed in a "hold" status on the MLS. This situation will most likely continue until our stay-at-home orders are lifted.