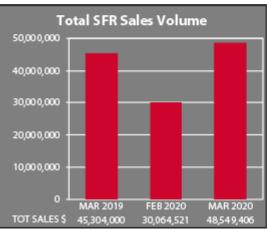

3   2015     4   3016 | 3 2 1564 1957 5015   1 1 954 1924 4990   3 2 1393 1927 5591   3 3 1694 1961 4437   3 2 1200 1923 4803   3 2 1750 1947 5850   3 2 1750 1947 5850   3 2 1850 1957 4991   3 2 2055 1949 5097   4 4 2700 1989 4001   3 4 2319 2015 2001   3 3 2400 2018 5853   4 4 2250 1946 4199   3 5 2717 2019 4816   2 2 1552 2015 3330   3 3 2471 2007 3330   4 5 3385 2015 5912   4 4 2368 2015 3330 |

Copyright © 2020 CJ COLE. All Rights Reserved.

Sales are for all of Venice and do not necessarily represent sales of CJ Cole. Information is compiled from CoreLogic and the MLS/CLAW. Sources are deemed reliable; however, no representation of any kind is made as to its accuracy

## March Single Family Home Sales Comparison with Previous Month and a Year Ago

3,500,000

3,000,000

2,500,000









Average SFR Sale Price



Copyright © 2020 CJ COLE. All Rights Reserved.

VIEW THE VENICE PROPERTY SALES FOR THE PAST 20 YEARS

#### A Look at Venice Single Family Home Sales by Quarter ...



DOWNLOAD MY COMPLETE VENICE MARKET REPORT FOR MY EXPERT ANALYSIS OF THE CURRENT MARKET TRENDS IN VENICE REAL ESTATE SALES !!!

## **Download Venice Market Report**

For a free & confidential expert broker opinion on your home's market value ... call me at 310.773.6945 !!!

#### CLICK HERE FOR YOUR FREE Home Valuation



## In Spite of COVID 19, Single Family Home Closings Increased in March ...

Twenty Venice single-family homes sold during March ... 66.7% above last month (12) and 25.0% over March 2019 (16). The total sales volume also increased in March (\$48,549,406) ... up 61.5% over February