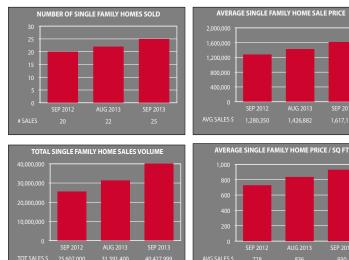

#### September Home Sales Stats As Compared to Last Month and a Year Ago

#### **Comparison Stats of September Sales with Last Month** and Previous Year for All Property Types

|               |                | Average Sale Price | Median Sale Price | Avg Price Per SF |
|---------------|----------------|--------------------|-------------------|------------------|
|               |                | Average Sale Frice | Median Sale Price | Avgricerersr     |
| ALL SALES     | September 2013 | 1,524,114          | 1,425,000         | 906              |
|               | Change         | 4%                 | 14%               | 17%              |
|               | August 2013    | 1,467,897          | 1,250,000         | 775              |
|               | September 2013 | 1,524,114          | 1,425,000         | 906              |
|               | Change         | 19%                | 16%               | 30%              |
|               | September 2012 | 1,277,300          | 1,225,000         | 698              |
| SINGLE FAMILY | September 2013 | 1,617,120          | 1,435,000         | 930              |
|               | Change         | 13%                | 14%               | 11%              |
|               | August 2013    | 1,426,882          | 1,258,200         | 836              |
|               | September 2013 | 1,617,120          | 1,435,000         | 930              |
|               | Change         | 26%                | 23%               | 28%              |
|               | September 2012 | 1,280,350          | 1,165,000         | 728              |
| RES INCOME    | September 2013 | 1,521,134          | 1,425,000         | 793              |
|               | Change         | -12%               | -3%               | 4%               |
|               | August 2013    | 1,724,375          | 1,475,000         | 762              |
|               | September 2013 | 1,521,134          | 1,425,000         | 793              |
|               | Change         | 27%                | 23%               | 31%              |
|               | September 2012 | 1,193,875          | 1,162,500         | 604              |
| CONDOMINIUM   | September 2013 | 759,000            | 572,000           | 599              |
|               | Change         | -39%               | -58%              | 3%               |
|               | August 2013    | 1,238,000          | 1,350,000         | 581              |
|               | September 2013 | 759,000            | 572,000           | 599              |
| NO            | Change         | -51%               | -63%              | 4%               |
| Ŭ             | September 2012 | 1,550,000          | 1,550,000         | 576              |