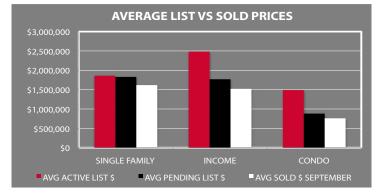

Change         | 27%                | 23%               | 31%              |
|               | September 2012 | 1,193,875          | 1,162,500         | 604              |
| CONDOMINIUM   | September 2013 | 759,000            | 572,000           | 599              |
|               | Change         | -39%               | -58%              | 3%               |
|               | August 2013    | 1,238,000          | 1,350,000         | 581              |
|               | September 2013 | 759,000            | 572,000           | 599              |
| NO            | Change         | -51%               | -63%              | 4%               |
| Ŭ             | September 2012 | 1,550,000          | 1,550,000         | 576              |

### Active and Pending Listings vs Last Month's Sales







# About My Stats ...

WHY MY STATISTICS ARE MORE ACCURATE than either those from the Multiple Listing Service or the Los Angeles County Tax Records (used for the Los Angeles Times reports) ... First of all, I must state, no sources are absolutely perfectly accurate (even mine) !!! However, by merging the data from both of the sources, the resulting data is much more accurate. The accuracy of any statistics is solely dependent upon the accuracy input data. The MLS inaccuracies are, for the most part, a result of agent input errors ... wrong property type, inaccurate sale date, wrong MLS-defined area, missing square footage, and duplicate MLS entries. The County Records (obtained from CoreLogic®, a paid service) often do not report the sales price and, therefore, those sales are not incl