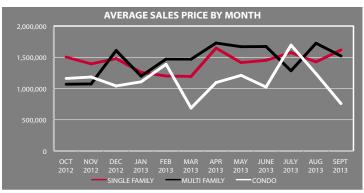

# A Comparison of the Sales Statistics for All Property Types for the Past Year

Sales are for all of Venice and do not necessarily represent sales of CJ Cole. Information is compiled from CoreLogic<sup>®</sup> and the MLS/CLAW.

#### September Home Sales Stats As Compared to Last Month and a Year Ago

#### **Comparison Stats of September Sales with Last Month** and Previous Year for All Property Types

|               |                | Average Sale Price | Median Sale Price | Avg Price Per SF |
|---------------|----------------|--------------------|-------------------|------------------|
|               |                | Average Sale Frice | Median Sale Price | Avgricerersr     |
| ALL SALES     | September 2013 | 1,524,114          | 1,425,000         | 906              |
|               | Change         | 4%                 | 14%               | 17%              |
|               | August 2013    | 1,467,897          | 1,250,000         | 775              |
|               | September 2013 | 1,524,114          | 1,425,000         | 906              |
|               | Change         | 19%                | 16%               | 30%              |
|               | September 2012 | 1,277,300          | 1,225,000         | 698              |
| SINGLE FAMILY | September 2013 | 1,617,120          | 1,435,000         | 930              |
|               | Change         | 13%                | 14%               | 11%              |
|               | August 2013    | 1,426,882          | 1,258,200         | 836              |
|               | September 2013 | 1,617,120          | 1,435,000         | 930              |
|               | Change         | 26%                | 23%               | 28%              |
|               | September 2012 | 1,280,350          | 1,165,000         | 728              |
| RES INCOME    | September 2013 | 1,521,134          | 1,425,000         | 793              |
|               | Change         | -12%               | -3%               | 4%               |
|               | August 2013    | 1,724,375          | 1,475,000         | 762              |
|               | September 2013 | 1,521,134          | 1,425,000         | 793              |
|               | Change         | 27%                | 23%               | 31%              |
|               | September 2012 | 1,193,875          | 1,162,500         | 604              |
| CONDOMINIUM   | September 2013 | 759,000            | 572,000           | 599              |
|               | Change         | -39%               | -58%              | 3%               |
|               | August 2013    | 1,238,000          | 1,350,000         | 581              |
|               | September 2013 | 759,000            | 572,000           | 599              |
| NO            | Change         | -51%               | -63%              | 4%               |
| Ŭ             | September 2012 | 1,550,000          | 1,550,000         | 576              |