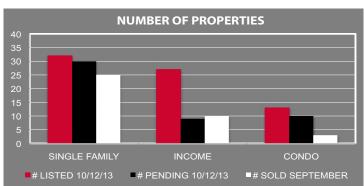

| Change         | 27%                | 23%               | 31%              |
|               | September 2012 | 1,193,875          | 1,162,500         | 604              |
| CONDOMINIUM   | September 2013 | 759,000            | 572,000           | 599              |
|               | Change         | -39%               | -58%              | 3%               |
|               | August 2013    | 1,238,000          | 1,350,000         | 581              |
|               | September 2013 | 759,000            | 572,000           | 599              |
| NO            | Change         | -51%               | -63%              | 4%               |
| Ŭ             | September 2012 | 1,550,000          | 1,550,000         | 576              |

### Active and Pending Listings vs Last Month's Sales







# About My Stats ...

WHY MY STATISTICS ARE MORE ACCURATE than either those from the Multiple Listing Service or the Los Angeles County Tax Records (used for the Los Angeles Times reports) ... First of all, I must state, no sources are absolutely perfectly accurate (even mine) !!! However, by merging the data from both of the sources, the resulting data is much more accurate. The accuracy of any statistics is solely dependent upon the accuracy input data. The MLS inaccuracies are, for the most part, a result of agent input errors ... wrong property type, inaccurate sale date, wrong MLS-defined area, missing square footage, and duplicate MLS entries. The County Records (obtained from CoreLogic®, a paid service) often do not report the sales price and, therefore, those sales are not in