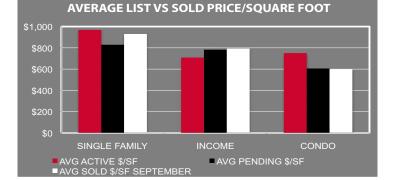

ange         | 27%                | 23%               | 31%              |
|               | September 2012 | 1,193,875          | 1,162,500         | 604              |
| CONDOMINIUM   | September 2013 | 759,000            | 572,000           | 599              |
|               | Change         | -39%               | -58%              | 3%               |
|               | August 2013    | 1,238,000          | 1,350,000         | 581              |
|               | September 2013 | 759,000            | 572,000           | 599              |
| NO            | Change         | -51%               | -63%              | 4%               |
| Ŭ             | September 2012 | 1,550,000          | 1,550,000         | 576              |

### Active and Pending Listings vs Last Month's Sales







# About My Stats ...

WHY MY STATISTICS ARE MORE ACCURATE than either those from the Multiple Listing Service or the Los Angeles County Tax Records (used for the Los Angeles Times reports) ... First of all, I must state, no sources are absolutely perfectly accurate (even mine) !!! However, by merging the data from both of the sources, the resulting data is much more accurate. The accuracy of any statistics is solely dependent upon the accuracy input data. The MLS inaccuracies are, for the most part, a result of agent input errors ... wrong property type, inaccurate sale date, wrong MLS-defined area, missing square footage, and duplicate MLS entries. The County Records (obtained from CoreLogic®, a paid service) often do not report the sales price and, therefore, those sales are not includ