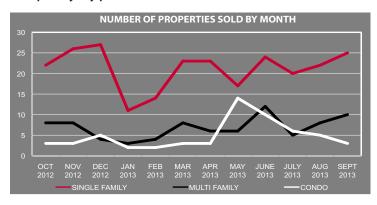

# A Comparison of the Sales Statistics for All Property Types for the Past Year

Sales are for all of Venice and do not necessarily represent sales of CJ Cole. Information is compiled from CoreLogic<sup>®</sup> and the MLS/CLAW.

#### September Home Sales Stats As Compared to Last Month and a Year Ago