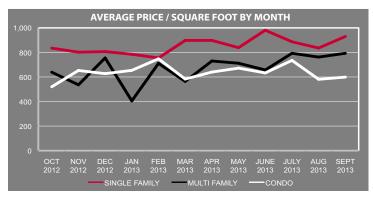

# A Comparison of the Sales Statistics for All Property Types for the Past Year

Sales are for all of Venice and do not necessarily represent sales of CJ Cole. Information is compiled from CoreLogic<sup>®</sup> and the MLS/CLAW.

#### September Home Sales Stats As Compared to Last Month and a Year Ago

#### **Comparison Stats of September Sales with Last Month** and Previous Year for All Property Types

|               |                | Average Sale Price | Median Sale Price | Avg Price Per SF |
|---------------|----------------|--------------------|-------------------|------------------|
|               |                | Average Sale Frice | Median Sale Price | Avgricerersr     |
| ALL SALES     | September 2013 | 1,524,114          | 1,425,000         | 906              |
|               | Change         | 4%                 | 14%               | 17%              |
|               | August 2013    | 1,467,897          | 1,250,000         | 775              |
|               | September 2013 | 1,524,114          | 1,425,000         | 906              |
|               | Change         | 19%                | 16%               | 30%              |
|               | September 2012 | 1,277,300          | 1,225,000         | 698              |
| SINGLE FAMILY | September 2013 | 1,617,120          | 1,435,000         | 930              |
|               | Change         | 13%                | 14%               | 11%              |
|               | August 2013    | 1,426,882          | 1,258,200         | 836              |
|               | September 2013 | 1,617,120          | 1,435,000         | 930              |
|               | Change         | 26%                | 23%               | 28%              |
|               | September 2012 | 1,280,350          | 1,165,000         | 728              |
| RES INCOME    | September 2013 | 1,521,134          | 1,425,000         | 793              |
|               | Change         | -12%               | -3%               | 4%               |
|               | August 2013    | 1,724,375          | 1,475,000         | 762              |
|               | September 2013 | 1,521,134          | 1,425,000         | 793              |
|               | Change         | 27%                | 23%               | 31%              |
|               | September 2012 | 1,193,875          | 1,162,500         | 604              |
| CONDOMINIUM   | September 2013 | 759,000            | 572,000           | 599              |
|               | Change         | -39%               | -58%              | 3%               |
|               | August 2013    | 1,238,000          | 1,350,000         | 581              |
|               | September 2013 | 759,000            | 572,000           | 599              |
| NO            | Change         | -51%               | -63%              | 4%               |
| Ŭ             | September 2012 | 1,550,000          | 1,550,000         | 576              |