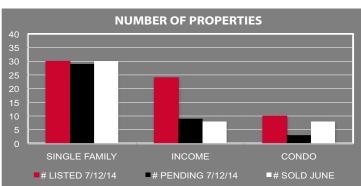

### The List of All Venice Sales in June

|                                                                                                                                                                                                                                                                                                        |                                | FAMI                                                                | LY SAL                                                                     | ES . JUI                                                                    | NE.201                                                                                                               | 4                                                        |                                                                                                                                                                                                                                                                                                                                                                                                                                                                                                                                                                                                                                                                                                                                                                                                                                                                                                                                                                                                                                                                                                                                                                                                                                                                                                                                                                                                                                                                                                                                                                                                                                                                                                                                                                                                                                                                                                                                                                                                                                                                                                                                                                                                                                                                                                                                                                                                                                                                                                                                                                                                                                                                                                                                                                                                                 |
|--------------------------------------------------------------------------------------------------------------------------------------------------------------------------------------------------------------------------------------------------------------------------------------------------------|--------------------------------|---------------------------------------------------------------------|----------------------------------------------------------------------------|-----------------------------------------------------------------------------|----------------------------------------------------------------------------------------------------------------------|----------------------------------------------------------|-----------------------------------------------------------------------------------------------------------------------------------------------------------------------------------------------------------------------------------------------------------------------------------------------------------------------------------------------------------------------------------------------------------------------------------------------------------------------------------------------------------------------------------------------------------------------------------------------------------------------------------------------------------------------------------------------------------------------------------------------------------------------------------------------------------------------------------------------------------------------------------------------------------------------------------------------------------------------------------------------------------------------------------------------------------------------------------------------------------------------------------------------------------------------------------------------------------------------------------------------------------------------------------------------------------------------------------------------------------------------------------------------------------------------------------------------------------------------------------------------------------------------------------------------------------------------------------------------------------------------------------------------------------------------------------------------------------------------------------------------------------------------------------------------------------------------------------------------------------------------------------------------------------------------------------------------------------------------------------------------------------------------------------------------------------------------------------------------------------------------------------------------------------------------------------------------------------------------------------------------------------------------------------------------------------------------------------------------------------------------------------------------------------------------------------------------------------------------------------------------------------------------------------------------------------------------------------------------------------------------------------------------------------------------------------------------------------------------------------------------------------------------------------------------------------------|
| STREET                                                                                                                                                                                                                                                                                                 |                                | BDM                                                                 | BTH                                                                        | SQ FT                                                                       | YR BLT                                                                                                               | LOT SZ                                                   | SALE PRICE                                                                                                                                                                                                                                                                                                                                                                                                                                                                                                                                                                                                                                                                                                                                                                                                                                                                                                                                                                                                                                                                                                                                                                                                                                                                                                                                                                                                                                                                                                                                                                                                                                                                                                                                                                                                                                                                                                                                                                                                                                                                                                                                                                                                                                                                                                                                                                                                                                                                                                                                                                                                                                                                                                                                                                                                      |
| HAMPTON DR                                                                                                                                                                                                                                                                                             |                                | 2                                                                   | 1                                                                          | 855                                                                         | 1953                                                                                                                 | 3006                                                     | \$865,000                                                                                                                                                                                                                                                                                                                                                                                                                                                                                                                                                                                                                                                                                                                                                                                                                                                                                                                                                                                                                                                                                                                                                                                                                                                                                                                                                                                                                                                                                                                                                                                                                                                                                                                                                                                                                                                                                                                                                                                                                                                                                                                                                                                                                                                                                                                                                                                                                                                                                                                                                                                                                                                                                                                                                                                                       |
| PALOMA AVE                                                                                                                                                                                                                                                                                             |                                | 2                                                                   | 1                                                                          | 1034                                                                        | 1906                                                                                                                 | 2558                                                     | \$875,000                                                                                                                                                                                                                                                                                                                                                                                                                                                                                                                                                                                                                                                                                                                                                                                                                                                                                                                                                                                                                                                                                                                                                                                                                                                                                                                                                                                                                                                                                                                                                                                                                                                                                                                                                                                                                                                                                                                                                                                                                                                                                                                                                                                                                                                                                                                                                                                                                                                                                                                                                                                                                                                                                                                                                                                                       |
| VERNON AVE                                                                                                                                                                                                                                                                                             | -                              | 2                                                                   | 1                                                                          | 1060                                                                        | 1923                                                                                                                 | 4809                                                     | \$900,000                                                                                                                                                                                                                                                                                                                                                                                                                                                                                                                                                                                                                                                                                                                                                                                                                                                                                                                                                                                                                                                                                                                                                                                                                                                                                                                                                                                                                                                                                                                                                                                                                                                                                                                                                                                                                                                                                                                                                                                                                                                                                                                                                                                                                                                                                                                                                                                                                                                                                                                                                                                                                                                                                                                                                                                                       |
| COMMONWEALTH AV                                                                                                                                                                                                                                                                                        | Έ                              | 3                                                                   | 2                                                                          | 946                                                                         | 1941                                                                                                                 | 4400                                                     | \$910,000                                                                                                                                                                                                                                                                                                                                                                                                                                                                                                                                                                                                                                                                                                                                                                                                                                                                                                                                                                                                                                                                                                                                                                                                                                                                                                                                                                                                                                                                                                                                                                                                                                                                                                                                                                                                                                                                                                                                                                                                                                                                                                                                                                                                                                                                                                                                                                                                                                                                                                                                                                                                                                                                                                                                                                                                       |
| SAN JUAN AVE                                                                                                                                                                                                                                                                                           |                                | 2                                                                   | 1                                                                          | 1056                                                                        | 1913                                                                                                                 | 1531                                                     | \$1,079,000                                                                                                                                                                                                                                                                                                                                                                                                                                                                                                                                                                                                                                                                                                                                                                                                                                                                                                                                                                                                                                                                                                                                                                                                                                                                                                                                                                                                                                                                                                                                                                                                                                                                                                                                                                                                                                                                                                                                                                                                                                                                                                                                                                                                                                                                                                                                                                                                                                                                                                                                                                                                                                                                                                                                                                                                     |
| GLYNDON AVE<br>APPLEBY ST                                                                                                                                                                                                                                                                              |                                | 3<br>3                                                              | 2<br>2                                                                     | 1176                                                                        | 1924                                                                                                                 | 5848                                                     | \$1,150,000                                                                                                                                                                                                                                                                                                                                                                                                                                                                                                                                                                                                                                                                                                                                                                                                                                                                                                                                                                                                                                                                                                                                                                                                                                                                                                                                                                                                                                                                                                                                                                                                                                                                                                                                                                                                                                                                                                                                                                                                                                                                                                                                                                                                                                                                                                                                                                                                                                                                                                                                                                                                                                                                                                                                                                                                     |
| INDIANA AVE                                                                                                                                                                                                                                                                                            |                                | 3                                                                   | 2                                                                          | 1213<br>1213                                                                | 1951<br>1951                                                                                                         | 5000<br>5156                                             | \$1,160,000                                                                                                                                                                                                                                                                                                                                                                                                                                                                                                                                                                                                                                                                                                                                                                                                                                                                                                                                                                                                                                                                                                                                                                                                                                                                                                                                                                                                                                                                                                                                                                                                                                                                                                                                                                                                                                                                                                                                                                                                                                                                                                                                                                                                                                                                                                                                                                                                                                                                                                                                                                                                                                                                                                                                                                                                     |
| OCEAN AVE                                                                                                                                                                                                                                                                                              |                                | 2                                                                   | 1                                                                          | 1143                                                                        | 1928                                                                                                                 | 3700                                                     | \$1,175,000<br>\$1,275,000                                                                                                                                                                                                                                                                                                                                                                                                                                                                                                                                                                                                                                                                                                                                                                                                                                                                                                                                                                                                                                                                                                                                                                                                                                                                                                                                                                                                                                                                                                                                                                                                                                                                                                                                                                                                                                                                                                                                                                                                                                                                                                                                                                                                                                                                                                                                                                                                                                                                                                                                                                                                                                                                                                                                                                                      |
| SUPERBA AVE                                                                                                                                                                                                                                                                                            |                                | 1                                                                   | 1                                                                          | 864                                                                         | 1920                                                                                                                 | 2974                                                     | \$1,275,000                                                                                                                                                                                                                                                                                                                                                                                                                                                                                                                                                                                                                                                                                                                                                                                                                                                                                                                                                                                                                                                                                                                                                                                                                                                                                                                                                                                                                                                                                                                                                                                                                                                                                                                                                                                                                                                                                                                                                                                                                                                                                                                                                                                                                                                                                                                                                                                                                                                                                                                                                                                                                                                                                                                                                                                                     |
| GLENCOE AVE                                                                                                                                                                                                                                                                                            |                                | 2                                                                   | 1                                                                          | 1122                                                                        | 1926                                                                                                                 | 5854                                                     | \$1,275,000                                                                                                                                                                                                                                                                                                                                                                                                                                                                                                                                                                                                                                                                                                                                                                                                                                                                                                                                                                                                                                                                                                                                                                                                                                                                                                                                                                                                                                                                                                                                                                                                                                                                                                                                                                                                                                                                                                                                                                                                                                                                                                                                                                                                                                                                                                                                                                                                                                                                                                                                                                                                                                                                                                                                                                                                     |
| LOUELLA AVE                                                                                                                                                                                                                                                                                            |                                | 3                                                                   | 2                                                                          | 1242                                                                        | 1947                                                                                                                 | 5460                                                     | \$1,350,000                                                                                                                                                                                                                                                                                                                                                                                                                                                                                                                                                                                                                                                                                                                                                                                                                                                                                                                                                                                                                                                                                                                                                                                                                                                                                                                                                                                                                                                                                                                                                                                                                                                                                                                                                                                                                                                                                                                                                                                                                                                                                                                                                                                                                                                                                                                                                                                                                                                                                                                                                                                                                                                                                                                                                                                                     |
| CLUBHOUSE AVE                                                                                                                                                                                                                                                                                          |                                | 2                                                                   | 1                                                                          | 868                                                                         | 1910                                                                                                                 | 2249                                                     | \$1,420,000                                                                                                                                                                                                                                                                                                                                                                                                                                                                                                                                                                                                                                                                                                                                                                                                                                                                                                                                                                                                                                                                                                                                                                                                                                                                                                                                                                                                                                                                                                                                                                                                                                                                                                                                                                                                                                                                                                                                                                                                                                                                                                                                                                                                                                                                                                                                                                                                                                                                                                                                                                                                                                                                                                                                                                                                     |
| CABRILLO AVE                                                                                                                                                                                                                                                                                           |                                | 2                                                                   | 1                                                                          | 820                                                                         | 1924                                                                                                                 | 2550                                                     | \$1,485,000                                                                                                                                                                                                                                                                                                                                                                                                                                                                                                                                                                                                                                                                                                                                                                                                                                                                                                                                                                                                                                                                                                                                                                                                                                                                                                                                                                                                                                                                                                                                                                                                                                                                                                                                                                                                                                                                                                                                                                                                                                                                                                                                                                                                                                                                                                                                                                                                                                                                                                                                                                                                                                                                                                                                                                                                     |
| WESTMINSTER AVE                                                                                                                                                                                                                                                                                        |                                | 2                                                                   | 1                                                                          | 828                                                                         | 1923                                                                                                                 | 5208                                                     | \$1,600,000                                                                                                                                                                                                                                                                                                                                                                                                                                                                                                                                                                                                                                                                                                                                                                                                                                                                                                                                                                                                                                                                                                                                                                                                                                                                                                                                                                                                                                                                                                                                                                                                                                                                                                                                                                                                                                                                                                                                                                                                                                                                                                                                                                                                                                                                                                                                                                                                                                                                                                                                                                                                                                                                                                                                                                                                     |
| RENNIE AVE                                                                                                                                                                                                                                                                                             |                                | 3                                                                   | 2                                                                          | 1715                                                                        | 1926                                                                                                                 | 4136                                                     | \$1,650,000                                                                                                                                                                                                                                                                                                                                                                                                                                                                                                                                                                                                                                                                                                                                                                                                                                                                                                                                                                                                                                                                                                                                                                                                                                                                                                                                                                                                                                                                                                                                                                                                                                                                                                                                                                                                                                                                                                                                                                                                                                                                                                                                                                                                                                                                                                                                                                                                                                                                                                                                                                                                                                                                                                                                                                                                     |
| VENEZIA AVE                                                                                                                                                                                                                                                                                            |                                | 3                                                                   | 2                                                                          | 2200                                                                        | 1923                                                                                                                 | 4201                                                     | \$1,800,000                                                                                                                                                                                                                                                                                                                                                                                                                                                                                                                                                                                                                                                                                                                                                                                                                                                                                                                                                                                                                                                                                                                                                                                                                                                                                                                                                                                                                                                                                                                                                                                                                                                                                                                                                                                                                                                                                                                                                                                                                                                                                                                                                                                                                                                                                                                                                                                                                                                                                                                                                                                                                                                                                                                                                                                                     |
| 30TH AVE                                                                                                                                                                                                                                                                                               |                                | 2                                                                   | 2                                                                          | 1146                                                                        | 1932                                                                                                                 | 2650                                                     | \$1,815,000                                                                                                                                                                                                                                                                                                                                                                                                                                                                                                                                                                                                                                                                                                                                                                                                                                                                                                                                                                                                                                                                                                                                                                                                                                                                                                                                                                                                                                                                                                                                                                                                                                                                                                                                                                                                                                                                                                                                                                                                                                                                                                                                                                                                                                                                                                                                                                                                                                                                                                                                                                                                                                                                                                                                                                                                     |
| GLENCOE AVE                                                                                                                                                                                                                                                                                            |                                | 3                                                                   | 3                                                                          | 2540                                                                        | 1925                                                                                                                 | 5591                                                     | \$1,821,645                                                                                                                                                                                                                                                                                                                                                                                                                                                                                                                                                                                                                                                                                                                                                                                                                                                                                                                                                                                                                                                                                                                                                                                                                                                                                                                                                                                                                                                                                                                                                                                                                                                                                                                                                                                                                                                                                                                                                                                                                                                                                                                                                                                                                                                                                                                                                                                                                                                                                                                                                                                                                                                                                                                                                                                                     |
| SHERMAN CANAL                                                                                                                                                                                                                                                                                          |                                | 1                                                                   | 2                                                                          | 536                                                                         | 1945                                                                                                                 | 2850                                                     | \$1,975,000                                                                                                                                                                                                                                                                                                                                                                                                                                                                                                                                                                                                                                                                                                                                                                                                                                                                                                                                                                                                                                                                                                                                                                                                                                                                                                                                                                                                                                                                                                                                                                                                                                                                                                                                                                                                                                                                                                                                                                                                                                                                                                                                                                                                                                                                                                                                                                                                                                                                                                                                                                                                                                                                                                                                                                                                     |
| MILWOOD AVE                                                                                                                                                                                                                                                                                            |                                | 2                                                                   | 2                                                                          | 2003                                                                        | 1951                                                                                                                 | 4262                                                     | \$2,050,000                                                                                                                                                                                                                                                                                                                                                                                                                                                                                                                                                                                                                                                                                                                                                                                                                                                                                                                                                                                                                                                                                                                                                                                                                                                                                                                                                                                                                                                                                                                                                                                                                                                                                                                                                                                                                                                                                                                                                                                                                                                                                                                                                                                                                                                                                                                                                                                                                                                                                                                                                                                                                                                                                                                                                                                                     |
| PALMS BLVD                                                                                                                                                                                                                                                                                             |                                | 3                                                                   | 3                                                                          | 2312                                                                        | 1976                                                                                                                 | 10889                                                    | \$2,095,000                                                                                                                                                                                                                                                                                                                                                                                                                                                                                                                                                                                                                                                                                                                                                                                                                                                                                                                                                                                                                                                                                                                                                                                                                                                                                                                                                                                                                                                                                                                                                                                                                                                                                                                                                                                                                                                                                                                                                                                                                                                                                                                                                                                                                                                                                                                                                                                                                                                                                                                                                                                                                                                                                                                                                                                                     |
|                                                                                                                                                                                                                                                                                                        |                                | 2<br>4                                                              | 1<br>3                                                                     | 983                                                                         | 1909<br>2006                                                                                                         | 7107                                                     | \$2,200,000                                                                                                                                                                                                                                                                                                                                                                                                                                                                                                                                                                                                                                                                                                                                                                                                                                                                                                                                                                                                                                                                                                                                                                                                                                                                                                                                                                                                                                                                                                                                                                                                                                                                                                                                                                                                                                                                                                                                                                                                                                                                                                                                                                                                                                                                                                                                                                                                                                                                                                                                                                                                                                                                                                                                                                                                     |
| WALNUT AVE<br>GRAND BL                                                                                                                                                                                                                                                                                 |                                | 4                                                                   | 3<br>4                                                                     | 2868<br>2522                                                                | 2008                                                                                                                 | 6639<br>2701                                             | \$2,250,000                                                                                                                                                                                                                                                                                                                                                                                                                                                                                                                                                                                                                                                                                                                                                                                                                                                                                                                                                                                                                                                                                                                                                                                                                                                                                                                                                                                                                                                                                                                                                                                                                                                                                                                                                                                                                                                                                                                                                                                                                                                                                                                                                                                                                                                                                                                                                                                                                                                                                                                                                                                                                                                                                                                                                                                                     |
| VENEZIA AVE                                                                                                                                                                                                                                                                                            |                                | 2                                                                   | 2                                                                          | 1600                                                                        | 2001                                                                                                                 | 4500                                                     | \$2,300,000<br>\$2,300,000                                                                                                                                                                                                                                                                                                                                                                                                                                                                                                                                                                                                                                                                                                                                                                                                                                                                                                                                                                                                                                                                                                                                                                                                                                                                                                                                                                                                                                                                                                                                                                                                                                                                                                                                                                                                                                                                                                                                                                                                                                                                                                                                                                                                                                                                                                                                                                                                                                                                                                                                                                                                                                                                                                                                                                                      |
| ANGELUS PL                                                                                                                                                                                                                                                                                             |                                | 5                                                                   | 2                                                                          | 2863                                                                        | 2009                                                                                                                 | 4201                                                     | \$2,375,000                                                                                                                                                                                                                                                                                                                                                                                                                                                                                                                                                                                                                                                                                                                                                                                                                                                                                                                                                                                                                                                                                                                                                                                                                                                                                                                                                                                                                                                                                                                                                                                                                                                                                                                                                                                                                                                                                                                                                                                                                                                                                                                                                                                                                                                                                                                                                                                                                                                                                                                                                                                                                                                                                                                                                                                                     |
| SANBORN AVE                                                                                                                                                                                                                                                                                            |                                | 3                                                                   | 2                                                                          | 1784                                                                        | 1940                                                                                                                 | 4339                                                     | \$2,575,000<br>N/A                                                                                                                                                                                                                                                                                                                                                                                                                                                                                                                                                                                                                                                                                                                                                                                                                                                                                                                                                                                                                                                                                                                                                                                                                                                                                                                                                                                                                                                                                                                                                                                                                                                                                                                                                                                                                                                                                                                                                                                                                                                                                                                                                                                                                                                                                                                                                                                                                                                                                                                                                                                                                                                                                                                                                                                              |
| LINDEN AVE                                                                                                                                                                                                                                                                                             |                                | 2                                                                   | 2                                                                          | 1606                                                                        | 1922                                                                                                                 | 4327                                                     | N/A                                                                                                                                                                                                                                                                                                                                                                                                                                                                                                                                                                                                                                                                                                                                                                                                                                                                                                                                                                                                                                                                                                                                                                                                                                                                                                                                                                                                                                                                                                                                                                                                                                                                                                                                                                                                                                                                                                                                                                                                                                                                                                                                                                                                                                                                                                                                                                                                                                                                                                                                                                                                                                                                                                                                                                                                             |
| GLYNDON AVE                                                                                                                                                                                                                                                                                            |                                | 2                                                                   | 1                                                                          | 848                                                                         | 1949                                                                                                                 | 5947                                                     | N/A                                                                                                                                                                                                                                                                                                                                                                                                                                                                                                                                                                                                                                                                                                                                                                                                                                                                                                                                                                                                                                                                                                                                                                                                                                                                                                                                                                                                                                                                                                                                                                                                                                                                                                                                                                                                                                                                                                                                                                                                                                                                                                                                                                                                                                                                                                                                                                                                                                                                                                                                                                                                                                                                                                                                                                                                             |
| TOTAL SALES                                                                                                                                                                                                                                                                                            |                                |                                                                     |                                                                            |                                                                             |                                                                                                                      |                                                          | \$42,425,645                                                                                                                                                                                                                                                                                                                                                                                                                                                                                                                                                                                                                                                                                                                                                                                                                                                                                                                                                                                                                                                                                                                                                                                                                                                                                                                                                                                                                                                                                                                                                                                                                                                                                                                                                                                                                                                                                                                                                                                                                                                                                                                                                                                                                                                                                                                                                                                                                                                                                                                                                                                                                                                                                                                                                                                                    |
| AVERAGE SALE PRIC                                                                                                                                                                                                                                                                                      | E                              |                                                                     |                                                                            |                                                                             |                                                                                                                      |                                                          | \$1,571,320                                                                                                                                                                                                                                                                                                                                                                                                                                                                                                                                                                                                                                                                                                                                                                                                                                                                                                                                                                                                                                                                                                                                                                                                                                                                                                                                                                                                                                                                                                                                                                                                                                                                                                                                                                                                                                                                                                                                                                                                                                                                                                                                                                                                                                                                                                                                                                                                                                                                                                                                                                                                                                                                                                                                                                                                     |
| AVERAGE \$ PER SQ F                                                                                                                                                                                                                                                                                    | т                              |                                                                     |                                                                            |                                                                             |                                                                                                                      |                                                          | \$1,095                                                                                                                                                                                                                                                                                                                                                                                                                                                                                                                                                                                                                                                                                                                                                                                                                                                                                                                                                                                                                                                                                                                                                                                                                                                                                                                                                                                                                                                                                                                                                                                                                                                                                                                                                                                                                                                                                                                                                                                                                                                                                                                                                                                                                                                                                                                                                                                                                                                                                                                                                                                                                                                                                                                                                                                                         |
| RES                                                                                                                                                                                                                                                                                                    | IDENT                          | AL ING                                                              | COME                                                                       | SALES .                                                                     | JUNE .                                                                                                               | 2014                                                     |                                                                                                                                                                                                                                                                                                                                                                                                                                                                                                                                                                                                                                                                                                                                                                                                                                                                                                                                                                                                                                                                                                                                                                                                                                                                                                                                                                                                                                                                                                                                                                                                                                                                                                                                                                                                                                                                                                                                                                                                                                                                                                                                                                                                                                                                                                                                                                                                                                                                                                                                                                                                                                                                                                                                                                                                                 |
| STREET                                                                                                                                                                                                                                                                                                 | # UNITS                        | BDM                                                                 | BTH                                                                        | SQ FT                                                                       | YR BLT                                                                                                               | LOT SZ                                                   | SALE PRICE                                                                                                                                                                                                                                                                                                                                                                                                                                                                                                                                                                                                                                                                                                                                                                                                                                                                                                                                                                                                                                                                                                                                                                                                                                                                                                                                                                                                                                                                                                                                                                                                                                                                                                                                                                                                                                                                                                                                                                                                                                                                                                                                                                                                                                                                                                                                                                                                                                                                                                                                                                                                                                                                                                                                                                                                      |
| SAN JUAN AVE                                                                                                                                                                                                                                                                                           | 3                              | 7                                                                   | 4                                                                          | 2763                                                                        | 1930                                                                                                                 | 5222                                                     | \$660,000                                                                                                                                                                                                                                                                                                                                                                                                                                                                                                                                                                                                                                                                                                                                                                                                                                                                                                                                                                                                                                                                                                                                                                                                                                                                                                                                                                                                                                                                                                                                                                                                                                                                                                                                                                                                                                                                                                                                                                                                                                                                                                                                                                                                                                                                                                                                                                                                                                                                                                                                                                                                                                                                                                                                                                                                       |
| VERNON AVE                                                                                                                                                                                                                                                                                             | 2                              | 3                                                                   | 3                                                                          | 1244                                                                        | 1922                                                                                                                 | 4800                                                     | \$1,440,000                                                                                                                                                                                                                                                                                                                                                                                                                                                                                                                                                                                                                                                                                                                                                                                                                                                                                                                                                                                                                                                                                                                                                                                                                                                                                                                                                                                                                                                                                                                                                                                                                                                                                                                                                                                                                                                                                                                                                                                                                                                                                                                                                                                                                                                                                                                                                                                                                                                                                                                                                                                                                                                                                                                                                                                                     |
| PALMS BLVD                                                                                                                                                                                                                                                                                             | 2                              | 3                                                                   | 2                                                                          | 1996                                                                        | 1923                                                                                                                 | 5749                                                     | \$1,485,000                                                                                                                                                                                                                                                                                                                                                                                                                                                                                                                                                                                                                                                                                                                                                                                                                                                                                                                                                                                                                                                                                                                                                                                                                                                                                                                                                                                                                                                                                                                                                                                                                                                                                                                                                                                                                                                                                                                                                                                                                                                                                                                                                                                                                                                                                                                                                                                                                                                                                                                                                                                                                                                                                                                                                                                                     |
| 6TH AVE                                                                                                                                                                                                                                                                                                | 2                              | 5                                                                   | 3                                                                          | 2369                                                                        | 1922                                                                                                                 | 4410                                                     | \$1,950,000                                                                                                                                                                                                                                                                                                                                                                                                                                                                                                                                                                                                                                                                                                                                                                                                                                                                                                                                                                                                                                                                                                                                                                                                                                                                                                                                                                                                                                                                                                                                                                                                                                                                                                                                                                                                                                                                                                                                                                                                                                                                                                                                                                                                                                                                                                                                                                                                                                                                                                                                                                                                                                                                                                                                                                                                     |
| MILWOOD AVE                                                                                                                                                                                                                                                                                            | 2                              | 3                                                                   | 3                                                                          | 1814                                                                        | 1920                                                                                                                 | 5405                                                     | \$1,950,000                                                                                                                                                                                                                                                                                                                                                                                                                                                                                                                                                                                                                                                                                                                                                                                                                                                                                                                                                                                                                                                                                                                                                                                                                                                                                                                                                                                                                                                                                                                                                                                                                                                                                                                                                                                                                                                                                                                                                                                                                                                                                                                                                                                                                                                                                                                                                                                                                                                                                                                                                                                                                                                                                                                                                                                                     |
| BREEZE AVE                                                                                                                                                                                                                                                                                             | 2<br>2                         | 6<br>5                                                              | 4<br>3                                                                     | 3330<br>2564                                                                | 1912<br>2005                                                                                                         | 3139                                                     | \$2,350,000                                                                                                                                                                                                                                                                                                                                                                                                                                                                                                                                                                                                                                                                                                                                                                                                                                                                                                                                                                                                                                                                                                                                                                                                                                                                                                                                                                                                                                                                                                                                                                                                                                                                                                                                                                                                                                                                                                                                                                                                                                                                                                                                                                                                                                                                                                                                                                                                                                                                                                                                                                                                                                                                                                                                                                                                     |
| SAN JUAN AVE<br>PACIFIC AVE                                                                                                                                                                                                                                                                            |                                |                                                                     | 3                                                                          |                                                                             |                                                                                                                      | 3060                                                     |                                                                                                                                                                                                                                                                                                                                                                                                                                                                                                                                                                                                                                                                                                                                                                                                                                                                                                                                                                                                                                                                                                                                                                                                                                                                                                                                                                                                                                                                                                                                                                                                                                                                                                                                                                                                                                                                                                                                                                                                                                                                                                                                                                                                                                                                                                                                                                                                                                                                                                                                                                                                                                                                                                                                                                                                                 |
|                                                                                                                                                                                                                                                                                                        | 0                              | 12                                                                  | 0                                                                          |                                                                             |                                                                                                                      |                                                          | \$2,850,000                                                                                                                                                                                                                                                                                                                                                                                                                                                                                                                                                                                                                                                                                                                                                                                                                                                                                                                                                                                                                                                                                                                                                                                                                                                                                                                                                                                                                                                                                                                                                                                                                                                                                                                                                                                                                                                                                                                                                                                                                                                                                                                                                                                                                                                                                                                                                                                                                                                                                                                                                                                                                                                                                                                                                                                                     |
|                                                                                                                                                                                                                                                                                                        | 8                              | 12                                                                  | 8                                                                          | 5381                                                                        | 1963                                                                                                                 | 6363                                                     | \$3,280,000                                                                                                                                                                                                                                                                                                                                                                                                                                                                                                                                                                                                                                                                                                                                                                                                                                                                                                                                                                                                                                                                                                                                                                                                                                                                                                                                                                                                                                                                                                                                                                                                                                                                                                                                                                                                                                                                                                                                                                                                                                                                                                                                                                                                                                                                                                                                                                                                                                                                                                                                                                                                                                                                                                                                                                                                     |
| TOTAL SALES                                                                                                                                                                                                                                                                                            |                                | 12                                                                  | 8                                                                          |                                                                             |                                                                                                                      |                                                          | \$3,280,000<br>\$15,965,000                                                                                                                                                                                                                                                                                                                                                                                                                                                                                                                                                                                                                                                                                                                                                                                                                                                                                                                                                                                                                                                                                                                                                                                                                                                                                                                                                                                                                                                                                                                                                                                                                                                                                                                                                                                                                                                                                                                                                                                                                                                                                                                                                                                                                                                                                                                                                                                                                                                                                                                                                                                                                                                                                                                                                                                     |
| TOTAL SALES<br>AVERAGE SALE PRIC                                                                                                                                                                                                                                                                       | E                              | 12                                                                  | 8                                                                          |                                                                             |                                                                                                                      |                                                          | \$3,280,000<br>\$15,965,000<br>\$1,995,625                                                                                                                                                                                                                                                                                                                                                                                                                                                                                                                                                                                                                                                                                                                                                                                                                                                                                                                                                                                                                                                                                                                                                                                                                                                                                                                                                                                                                                                                                                                                                                                                                                                                                                                                                                                                                                                                                                                                                                                                                                                                                                                                                                                                                                                                                                                                                                                                                                                                                                                                                                                                                                                                                                                                                                      |
| TOTAL SALES                                                                                                                                                                                                                                                                                            | E                              | 12                                                                  | 8                                                                          |                                                                             |                                                                                                                      |                                                          | \$3,280,000<br>\$15,965,000                                                                                                                                                                                                                                                                                                                                                                                                                                                                                                                                                                                                                                                                                                                                                                                                                                                                                                                                                                                                                                                                                                                                                                                                                                                                                                                                                                                                                                                                                                                                                                                                                                                                                                                                                                                                                                                                                                                                                                                                                                                                                                                                                                                                                                                                                                                                                                                                                                                                                                                                                                                                                                                                                                                                                                                     |
| TOTAL SALES<br>AVERAGE SALE PRIC<br>AVERAGE \$ PER SQ F                                                                                                                                                                                                                                                | E                              | MINIU                                                               | JM SAI                                                                     | 5381<br>LES . JUI                                                           | 1963<br>NE . 201                                                                                                     | 6363                                                     | \$3,280,000<br>\$15,965,000<br>\$1,995,625<br>\$744                                                                                                                                                                                                                                                                                                                                                                                                                                                                                                                                                                                                                                                                                                                                                                                                                                                                                                                                                                                                                                                                                                                                                                                                                                                                                                                                                                                                                                                                                                                                                                                                                                                                                                                                                                                                                                                                                                                                                                                                                                                                                                                                                                                                                                                                                                                                                                                                                                                                                                                                                                                                                                                                                                                                                             |
| TOTAL SALES<br>AVERAGE SALE PRICE<br>AVERAGE \$ PER SQ F                                                                                                                                                                                                                                               | E                              | MINIU<br>BDM                                                        | IM SAI<br>BTH                                                              | 5381<br>LES.JUI<br>SQ FT                                                    | 1963<br>NE . 201<br>YR BLT                                                                                           | 6363                                                     | \$3,280,000<br>\$15,965,000<br>\$1,995,625<br>\$744<br>SALE PRICE                                                                                                                                                                                                                                                                                                                                                                                                                                                                                                                                                                                                                                                                                                                                                                                                                                                                                                                                                                                                                                                                                                                                                                                                                                                                                                                                                                                                                                                                                                                                                                                                                                                                                                                                                                                                                                                                                                                                                                                                                                                                                                                                                                                                                                                                                                                                                                                                                                                                                                                                                                                                                                                                                                                                               |
| TOTAL SALES<br>AVERAGE SALE PRICE<br>AVERAGE \$ PER SQ F<br>STREET<br>ABBOT KINNEY BLVD                                                                                                                                                                                                                | E                              | MINIU<br>BDM<br>2                                                   | JM SAI<br>BTH<br>3                                                         | 5381<br>LES . JUI<br>SQ FT<br>878                                           | 1963<br>NE . 201<br>YR BLT<br>1985                                                                                   | 6363                                                     | \$3,280,000<br>\$15,965,000<br>\$1,995,625<br>\$744<br>SALE PRICE<br>\$506,014                                                                                                                                                                                                                                                                                                                                                                                                                                                                                                                                                                                                                                                                                                                                                                                                                                                                                                                                                                                                                                                                                                                                                                                                                                                                                                                                                                                                                                                                                                                                                                                                                                                                                                                                                                                                                                                                                                                                                                                                                                                                                                                                                                                                                                                                                                                                                                                                                                                                                                                                                                                                                                                                                                                                  |
| TOTAL SALES<br>AVERAGE SALE PRICE<br>AVERAGE \$ PER SQ F<br>STREET<br>ABBOT KINNEY BLVD<br>HAMPTON DR                                                                                                                                                                                                  | E                              | MINIU<br>BDM<br>2<br>0                                              | JM SAI<br>BTH<br>3<br>1                                                    | 5381<br>LES . JUI<br>SQ FT<br>878<br>946                                    | 1963<br>NE . 201<br>YR BLT<br>1985<br>2004                                                                           | 6363                                                     | \$3,280,000<br>\$15,965,000<br>\$1,995,625<br>\$744<br>SALE PRICE<br>\$506,014<br>\$895,000                                                                                                                                                                                                                                                                                                                                                                                                                                                                                                                                                                                                                                                                                                                                                                                                                                                                                                                                                                                                                                                                                                                                                                                                                                                                                                                                                                                                                                                                                                                                                                                                                                                                                                                                                                                                                                                                                                                                                                                                                                                                                                                                                                                                                                                                                                                                                                                                                                                                                                                                                                                                                                                                                                                     |
| TOTAL SALES<br>AVERAGE SALE PRICE<br>AVERAGE \$ PER SQ F<br>STREET<br>ABBOT KINNEY BLVD<br>HAMPTON DR<br>MAIN ST                                                                                                                                                                                       | E                              | MINIU<br>BDM<br>2<br>0<br>1                                         | JM SAI<br>BTH<br>3<br>1<br>2                                               | 5381<br>LES.JUI<br>SQ FT<br>878<br>946<br>1320                              | 1963<br>NE . 201<br>YR BLT<br>1985<br>2004<br>2008                                                                   | 6363                                                     | \$3,280,000<br>\$15,965,000<br>\$1,995,625<br>\$744<br>SALE PRICE<br>\$506,014<br>\$895,000<br>\$1,100,000                                                                                                                                                                                                                                                                                                                                                                                                                                                                                                                                                                                                                                                                                                                                                                                                                                                                                                                                                                                                                                                                                                                                                                                                                                                                                                                                                                                                                                                                                                                                                                                                                                                                                                                                                                                                                                                                                                                                                                                                                                                                                                                                                                                                                                                                                                                                                                                                                                                                                                                                                                                                                                                                                                      |
| TOTAL SALES<br>AVERAGE SALE PRICE<br>AVERAGE \$ PER SQ F<br>STREET<br>ABBOT KINNEY BLVD<br>HAMPTON DR<br>MAIN ST<br>RENNIE AVE                                                                                                                                                                         | E                              | BDM<br>2<br>0<br>1<br>2                                             | JM SAI<br>BTH<br>3<br>1<br>2<br>3                                          | 5381<br>LES . JUI<br>SQ FT<br>878<br>946<br>1320<br>1263                    | 1963<br>NE.201<br>YR BLT<br>1985<br>2004<br>2008<br>1991                                                             | 6363                                                     | \$3,280,000<br>\$15,965,000<br>\$1,995,625<br>\$744<br>\$8506,014<br>\$895,000<br>\$1,100,000<br>\$1,136,500                                                                                                                                                                                                                                                                                                                                                                                                                                                                                                                                                                                                                                                                                                                                                                                                                                                                                                                                                                                                                                                                                                                                                                                                                                                                                                                                                                                                                                                                                                                                                                                                                                                                                                                                                                                                                                                                                                                                                                                                                                                                                                                                                                                                                                                                                                                                                                                                                                                                                                                                                                                                                                                                                                    |
| TOTAL SALES<br>AVERAGE SALE PRICE<br>AVERAGE \$ PER SQ F<br>STREET<br>ABBOT KINNEY BLVD<br>HAMPTON DR<br>MAIN ST<br>RENNIE AVE<br>MAIN ST                                                                                                                                                              | E                              | MINIU<br>BDM<br>2<br>0<br>1<br>2<br>1                               | JM SAI<br>BTH<br>3<br>1<br>2<br>3<br>2                                     | 5381<br>LES.JUI<br>SQFT<br>878<br>946<br>1320<br>1263<br>1432               | 1963<br>NE.201<br>YR BLT<br>1985<br>2004<br>2008<br>1991<br>2008                                                     | 6363                                                     | \$3,280,000<br>\$15,965,000<br>\$1,995,625<br>\$744<br>\$506,014<br>\$895,000<br>\$1,100,000<br>\$1,136,500<br>\$1,192,000                                                                                                                                                                                                                                                                                                                                                                                                                                                                                                                                                                                                                                                                                                                                                                                                                                                                                                                                                                                                                                                                                                                                                                                                                                                                                                                                                                                                                                                                                                                                                                                                                                                                                                                                                                                                                                                                                                                                                                                                                                                                                                                                                                                                                                                                                                                                                                                                                                                                                                                                                                                                                                                                                      |
| TOTAL SALES<br>AVERAGE SALE PRICE<br>AVERAGE \$ PER SQ F<br>C<br>STREET<br>ABBOT KINNEY BLVD<br>HAMPTON DR<br>MAIN ST<br>RENNIE AVE<br>MAIN ST<br>4TH AVE                                                                                                                                              | E                              | MINIC<br>BDM<br>2<br>0<br>1<br>2<br>1<br>3                          | JM SAI<br>BTH<br>3<br>1<br>2<br>3<br>2<br>3                                | 5381<br>LES . JUI<br>SQ FT<br>878<br>946<br>1320<br>1263<br>1432<br>1760    | 1963<br>NE . 201<br>YR BLT<br>1985<br>2004<br>2008<br>1991<br>2008<br>1992                                           | 6363                                                     | \$3,280,000<br>\$15,965,000<br>\$1,995,625<br>\$744<br>\$895,000<br>\$1,100,000<br>\$1,136,500<br>\$1,192,000<br>\$1,285,000                                                                                                                                                                                                                                                                                                                                                                                                                                                                                                                                                                                                                                                                                                                                                                                                                                                                                                                                                                                                                                                                                                                                                                                                                                                                                                                                                                                                                                                                                                                                                                                                                                                                                                                                                                                                                                                                                                                                                                                                                                                                                                                                                                                                                                                                                                                                                                                                                                                                                                                                                                                                                                                                                    |
| TOTAL SALES<br>AVERAGE SALE PRICE<br>AVERAGE \$ PER SQ F<br>STREET<br>ABBOT KINNEY BLVD<br>HAMPTON DR<br>MAIN ST<br>RENNIE AVE<br>MAIN ST<br>4TH AVE<br>MAIN ST                                                                                                                                        | E                              | DMINIU<br>BDM<br>2<br>0<br>1<br>2<br>1<br>3<br>2                    | JM SAI<br>BTH<br>3<br>1<br>2<br>3<br>2<br>3<br>2<br>3<br>2                 | 5381<br>SQ FT<br>878<br>946<br>1320<br>1263<br>1432<br>1760<br>2050         | 1963<br>NE . 201<br>YR BLT<br>1985<br>2004<br>2008<br>1991<br>2008<br>1992<br>2008                                   | 6363                                                     | \$3,280,000<br>\$15,965,000<br>\$1,995,625<br>\$744<br>\$895,000<br>\$1,100,000<br>\$1,136,500<br>\$1,192,000<br>\$1,285,000<br>\$1,445,000                                                                                                                                                                                                                                                                                                                                                                                                                                                                                                                                                                                                                                                                                                                                                                                                                                                                                                                                                                                                                                                                                                                                                                                                                                                                                                                                                                                                                                                                                                                                                                                                                                                                                                                                                                                                                                                                                                                                                                                                                                                                                                                                                                                                                                                                                                                                                                                                                                                                                                                                                                                                                                                                     |
| TOTAL SALES<br>AVERAGE SALE PRICE<br>AVERAGE \$ PER SQ F<br>STREET<br>ABBOT KINNEY BLVD<br>HAMPTON DR<br>MAIN ST<br>RENNIE AVE<br>MAIN ST<br>4TH AVE<br>MAIN ST<br>MILDRED AVE                                                                                                                         | E                              | MINIC<br>BDM<br>2<br>0<br>1<br>2<br>1<br>3                          | JM SAI<br>BTH<br>3<br>1<br>2<br>3<br>2<br>3                                | 5381<br>LES . JUI<br>SQ FT<br>878<br>946<br>1320<br>1263<br>1432<br>1760    | 1963<br>NE . 201<br>YR BLT<br>1985<br>2004<br>2008<br>1991<br>2008<br>1992                                           | 6363                                                     | \$3,280,000<br>\$15,965,000<br>\$1,995,625<br>\$744<br>\$895,000<br>\$1,100,000<br>\$1,136,500<br>\$1,192,000<br>\$1,1285,000<br>\$1,445,000<br>\$2,300,000                                                                                                                                                                                                                                                                                                                                                                                                                                                                                                                                                                                                                                                                                                                                                                                                                                                                                                                                                                                                                                                                                                                                                                                                                                                                                                                                                                                                                                                                                                                                                                                                                                                                                                                                                                                                                                                                                                                                                                                                                                                                                                                                                                                                                                                                                                                                                                                                                                                                                                                                                                                                                                                     |
| TOTAL SALES<br>AVERAGE SALE PRICE<br>AVERAGE \$ PER SQ F<br>STREET<br>ABBOT KINNEY BLVD<br>HAMPTON DR<br>MAIN ST<br>RENNIE AVE<br>MAIN ST<br>4TH AVE<br>MAIN ST<br>MILDRED AVE<br>TOTAL SALES                                                                                                          | E<br>T                         | DMINIU<br>BDM<br>2<br>0<br>1<br>2<br>1<br>3<br>2                    | JM SAI<br>BTH<br>3<br>1<br>2<br>3<br>2<br>3<br>2<br>3<br>2                 | 5381<br>SQ FT<br>878<br>946<br>1320<br>1263<br>1432<br>1760<br>2050         | 1963<br>NE . 201<br>YR BLT<br>1985<br>2004<br>2008<br>1991<br>2008<br>1992<br>2008                                   | 6363                                                     | \$3,280,000<br>\$15,965,000<br>\$1,995,625<br>\$744<br>\$895,000<br>\$1,100,000<br>\$1,136,500<br>\$1,192,000<br>\$1,136,500<br>\$1,45,000<br>\$1,45,000<br>\$2,300,000<br>\$9,859,514                                                                                                                                                                                                                                                                                                                                                                                                                                                                                                                                                                                                                                                                                                                                                                                                                                                                                                                                                                                                                                                                                                                                                                                                                                                                                                                                                                                                                                                                                                                                                                                                                                                                                                                                                                                                                                                                                                                                                                                                                                                                                                                                                                                                                                                                                                                                                                                                                                                                                                                                                                                                                          |
| TOTAL SALES<br>AVERAGE SALE PRICE<br>AVERAGE \$ PER SQ F<br>STREET<br>ABBOT KINNEY BLVD<br>HAMPTON DR<br>MAIN ST<br>RENNIE AVE<br>MAIN ST<br>4TH AVE<br>MAIN ST<br>MILDRED AVE<br>TOTAL SALES<br>AVERAGE SALE PRICE                                                                                    | E<br>T<br>CONDO                | DMINIU<br>BDM<br>2<br>0<br>1<br>2<br>1<br>3<br>2                    | JM SAI<br>BTH<br>3<br>1<br>2<br>3<br>2<br>3<br>2<br>3<br>2                 | 5381<br>SQ FT<br>878<br>946<br>1320<br>1263<br>1432<br>1760<br>2050         | 1963<br>NE . 201<br>YR BLT<br>1985<br>2004<br>2008<br>1991<br>2008<br>1992<br>2008                                   | 6363                                                     | \$3,280,000<br>\$15,965,000<br>\$1,995,625<br>\$744<br>SALE PRICE<br>\$506,014<br>\$895,000<br>\$1,100,000<br>\$1,136,500<br>\$1,192,000<br>\$1,192,000<br>\$1,285,000<br>\$1,45,000<br>\$2,300,000<br>\$9,859,514<br>\$1,232,439                                                                                                                                                                                                                                                                                                                                                                                                                                                                                                                                                                                                                                                                                                                                                                                                                                                                                                                                                                                                                                                                                                                                                                                                                                                                                                                                                                                                                                                                                                                                                                                                                                                                                                                                                                                                                                                                                                                                                                                                                                                                                                                                                                                                                                                                                                                                                                                                                                                                                                                                                                               |
| TOTAL SALES<br>AVERAGE SALE PRICE<br>AVERAGE \$ PER SQ F<br>STREET<br>ABBOT KINNEY BLVD<br>HAMPTON DR<br>MAIN ST<br>RENNIE AVE<br>MAIN ST<br>4TH AVE<br>MAIN ST<br>MILDRED AVE<br>TOTAL SALES                                                                                                          | E<br>T<br>CONDO                | DMINIU<br>BDM<br>2<br>0<br>1<br>2<br>1<br>3<br>2                    | JM SAI<br>BTH<br>3<br>1<br>2<br>3<br>2<br>3<br>2<br>3<br>2                 | 5381<br>SQ FT<br>878<br>946<br>1320<br>1263<br>1432<br>1760<br>2050         | 1963<br>NE . 201<br>YR BLT<br>1985<br>2004<br>2008<br>1991<br>2008<br>1992<br>2008                                   | 6363                                                     | \$3,280,000<br>\$15,965,000<br>\$1,995,625<br>\$744<br>\$895,000<br>\$1,100,000<br>\$1,136,500<br>\$1,192,000<br>\$1,136,500<br>\$1,192,000<br>\$1,45,000<br>\$1,45,000<br>\$2,300,000<br>\$9,859,514                                                                                                                                                                                                                                                                                                                                                                                                                                                                                                                                                                                                                                                                                                                                                                                                                                                                                                                                                                                                                                                                                                                                                                                                                                                                                                                                                                                                                                                                                                                                                                                                                                                                                                                                                                                                                                                                                                                                                                                                                                                                                                                                                                                                                                                                                                                                                                                                                                                                                                                                                                                                           |
| TOTAL SALES<br>AVERAGE SALE PRICE<br>AVERAGE \$ PER SQ F<br>STREET<br>ABBOT KINNEY BLVD<br>HAMPTON DR<br>MAIN ST<br>RENNIE AVE<br>MAIN ST<br>4TH AVE<br>MAIN ST<br>MILDRED AVE<br>TOTAL SALES<br>AVERAGE \$ PER SQ F                                                                                   | E<br>T<br>CONDO                | MINIL<br>BDM<br>2<br>0<br>1<br>2<br>1<br>3<br>2<br>3                | JM SAI<br>BTH<br>3<br>2<br>3<br>2<br>3<br>2<br>3<br>3                      | 5381<br>SQ FT<br>878<br>946<br>1320<br>1263<br>1432<br>1760<br>2050         | 1963<br>NE.201<br>YR BLT<br>1985<br>2004<br>2008<br>1991<br>2008<br>1992<br>2008<br>1992<br>2008<br>1913             | 4                                                        | \$3,280,000<br>\$15,965,000<br>\$1,995,625<br>\$744<br>SALE PRICE<br>\$506,014<br>\$895,000<br>\$1,100,000<br>\$1,136,500<br>\$1,192,000<br>\$1,192,000<br>\$1,285,000<br>\$1,45,000<br>\$2,300,000<br>\$9,859,514<br>\$1,232,439                                                                                                                                                                                                                                                                                                                                                                                                                                                                                                                                                                                                                                                                                                                                                                                                                                                                                                                                                                                                                                                                                                                                                                                                                                                                                                                                                                                                                                                                                                                                                                                                                                                                                                                                                                                                                                                                                                                                                                                                                                                                                                                                                                                                                                                                                                                                                                                                                                                                                                                                                                               |
| TOTAL SALES<br>AVERAGE SALE PRICL<br>AVERAGE \$ PER SQ F<br>STREET<br>ABBOT KINNEY BLVD<br>HAMPTON DR<br>MAIN ST<br>RENNIE AVE<br>MAIN ST<br>4TH AVE<br>MAIN ST<br>MILDRED AVE<br>TOTAL SALES<br>AVERAGE \$ PER SQ F<br>STREET                                                                         | E<br>T<br>CONDO                | MINIL<br>BDM<br>2<br>0<br>1<br>2<br>1<br>3<br>2<br>3                | JM SAI<br>BTH<br>3<br>2<br>3<br>2<br>3<br>2<br>3<br>3                      | 5381<br>SQ FT<br>878<br>946<br>1320<br>1263<br>1432<br>1760<br>2050<br>2900 | 1963<br>NE.201<br>YR BLT<br>1985<br>2004<br>2008<br>1991<br>2008<br>1992<br>2008<br>1992<br>2008<br>1913             | 6363<br>4<br>4<br>LOT SZ                                 | \$3,280,000<br>\$15,965,000<br>\$1,995,625<br>\$744<br>SALE PRICE<br>\$506,014<br>\$895,000<br>\$1,100,000<br>\$1,136,500<br>\$1,192,000<br>\$1,285,000<br>\$1,285,000<br>\$1,285,000<br>\$1,285,000<br>\$1,285,000<br>\$1,285,000<br>\$1,285,000<br>\$1,285,000<br>\$1,285,000<br>\$1,285,000<br>\$2,300,000<br>\$2,300,000<br>\$2,300,000<br>\$2,300,000<br>\$2,300,000<br>\$2,300,000<br>\$2,300,000<br>\$2,300,000<br>\$2,300,000<br>\$2,300,000<br>\$2,300,000<br>\$2,300,000<br>\$2,300,000<br>\$2,300,000<br>\$2,300,000<br>\$2,300,000<br>\$2,300,000<br>\$2,300,000<br>\$2,300,000<br>\$2,300,000<br>\$2,300,000<br>\$2,300,000<br>\$2,300,000<br>\$2,300,000<br>\$2,300,000<br>\$2,300,000<br>\$2,300,000<br>\$2,300,000<br>\$2,300,000<br>\$2,300,000<br>\$2,300,000<br>\$2,300,000<br>\$2,300,000<br>\$2,300,000<br>\$2,300,000<br>\$2,300,000<br>\$2,300,000<br>\$2,300,000<br>\$2,300,000<br>\$2,300,000<br>\$2,300,000<br>\$2,300,000<br>\$2,300,000<br>\$2,300,000<br>\$2,300,000<br>\$2,300,000<br>\$2,300,000<br>\$2,300,000<br>\$2,300,000<br>\$2,300,000<br>\$2,300,000<br>\$2,300,000<br>\$2,300,000<br>\$2,300,000<br>\$2,300,000<br>\$2,800<br>\$2,800<br>\$2,800<br>\$2,800<br>\$2,800<br>\$2,800<br>\$2,800<br>\$2,800<br>\$2,800<br>\$2,800<br>\$2,800<br>\$2,800<br>\$2,800<br>\$2,800<br>\$2,800<br>\$2,800<br>\$2,800<br>\$2,800<br>\$2,800<br>\$2,800<br>\$2,800<br>\$2,800<br>\$2,800<br>\$2,800<br>\$2,800<br>\$2,800<br>\$2,800<br>\$2,800<br>\$2,800<br>\$2,800<br>\$2,800<br>\$2,800<br>\$2,800<br>\$2,800<br>\$2,800<br>\$2,800<br>\$2,800<br>\$2,800<br>\$2,800<br>\$2,800<br>\$2,800<br>\$2,800<br>\$2,800<br>\$2,800<br>\$2,800<br>\$2,800<br>\$2,800<br>\$2,800<br>\$2,800<br>\$2,800<br>\$2,800<br>\$2,800<br>\$2,800<br>\$2,800<br>\$2,800<br>\$2,800<br>\$2,800<br>\$2,800<br>\$2,800<br>\$2,800<br>\$2,800<br>\$2,800<br>\$2,800<br>\$2,800<br>\$2,800<br>\$2,800<br>\$2,800<br>\$2,800<br>\$2,800<br>\$2,800<br>\$2,800<br>\$2,800<br>\$2,800<br>\$2,800<br>\$2,800<br>\$2,800<br>\$2,800<br>\$2,800<br>\$2,800<br>\$2,800<br>\$2,800<br>\$2,800<br>\$2,800<br>\$2,800<br>\$2,800<br>\$2,800<br>\$2,800<br>\$2,800<br>\$2,800<br>\$2,800<br>\$2,800<br>\$2,800<br>\$2,800<br>\$2,800<br>\$2,800<br>\$2,800<br>\$2,800<br>\$2,800<br>\$2,800<br>\$2,800<br>\$2,800<br>\$2,800<br>\$2,800<br>\$2,800<br>\$2,800<br>\$2,800<br>\$2,800<br>\$2,800<br>\$2,800<br>\$2,800<br>\$2,800<br>\$2,800<br>\$2,800<br>\$2,800<br>\$2,800<br>\$2,800<br>\$2,800<br>\$2,800<br>\$2,800<br>\$2,800<br>\$2,800<br>\$2,800<br>\$2,800<br>\$2,800<br>\$2,800<br>\$2,800<br>\$2,800<br>\$2,800<br>\$2,800<br>\$2,800<br>\$2,800<br>\$2,800<br>\$2,800<br>\$2,800<br>\$2,800<br>\$2,800<br>\$2,800<br>\$2,800<br>\$2,800<br>\$2,800<br>\$2,800<br>\$2,800<br>\$2,800<br>\$2,800<br>\$2, |
| TOTAL SALES<br>AVERAGE SALE PRICE<br>AVERAGE \$ PER SQ F<br>STREET<br>ABBOT KINNEY BLVD<br>HAMPTON DR<br>MAIN ST<br>RENNIE AVE<br>MAIN ST<br>ATH AVE<br>MAIN ST<br>MILDRED AVE<br>TOTAL SALES<br>AVERAGE SALE PRICE<br>AVERAGE \$ PER SQ F<br>STREET<br>LINNIE CANAL                                   | E<br>T<br>CONDO                | MINIL<br>BDM<br>2<br>0<br>1<br>2<br>1<br>3<br>2<br>3                | JM SAI<br>BTH<br>3<br>2<br>3<br>2<br>3<br>2<br>3<br>3                      | 5381<br>SQ FT<br>878<br>946<br>1320<br>1263<br>1432<br>1760<br>2050<br>2900 | 1963<br>NE.201<br>YR BLT<br>1985<br>2004<br>2008<br>1991<br>2008<br>1992<br>2008<br>1992<br>2008<br>1913             | 4<br>4<br>LOT 52<br>2848                                 | \$3,280,000<br>\$15,965,000<br>\$1,995,625<br>\$744<br>SALE PRICE<br>\$506,014<br>\$895,000<br>\$1,100,000<br>\$1,100,000<br>\$1,136,500<br>\$1,136,500<br>\$1,285,000<br>\$1,285,000<br>\$1,285,000<br>\$1,285,000<br>\$1,285,000<br>\$1,285,000<br>\$1,285,000<br>\$1,285,000<br>\$1,285,000<br>\$1,285,000<br>\$1,285,000<br>\$1,285,000<br>\$1,285,000<br>\$1,285,000<br>\$1,285,000<br>\$1,285,000<br>\$1,285,000<br>\$1,285,000<br>\$1,285,000<br>\$1,285,000<br>\$1,285,000<br>\$1,285,000<br>\$1,285,000<br>\$1,285,000<br>\$1,285,000<br>\$1,285,000<br>\$1,285,000<br>\$1,285,000<br>\$1,285,000<br>\$1,285,000<br>\$1,285,000<br>\$1,285,000<br>\$1,285,000<br>\$1,285,000<br>\$1,285,000<br>\$1,285,000<br>\$1,285,000<br>\$1,285,000<br>\$1,285,000<br>\$1,285,000<br>\$1,285,000<br>\$1,285,000<br>\$1,285,000<br>\$1,285,000<br>\$1,285,000<br>\$1,285,000<br>\$1,285,000<br>\$1,285,000<br>\$1,285,000<br>\$1,285,000<br>\$1,285,000<br>\$1,285,000<br>\$1,285,000<br>\$1,285,000<br>\$1,285,000<br>\$1,285,000<br>\$1,285,000<br>\$1,285,000<br>\$1,285,000<br>\$1,285,000<br>\$1,285,000<br>\$1,285,000<br>\$1,285,000<br>\$1,285,000<br>\$1,285,000<br>\$1,285,000<br>\$1,285,000<br>\$1,285,000<br>\$1,285,000<br>\$1,285,000<br>\$1,285,000<br>\$1,285,000<br>\$1,285,000<br>\$1,285,000<br>\$1,285,000<br>\$1,285,000<br>\$1,285,000<br>\$1,285,000<br>\$1,285,000<br>\$1,285,000<br>\$1,285,000<br>\$1,285,000<br>\$1,285,000<br>\$1,285,000<br>\$1,285,000<br>\$1,285,000<br>\$1,285,000<br>\$1,285,000<br>\$1,285,000<br>\$1,285,000<br>\$1,285,000<br>\$1,285,000<br>\$1,285,000<br>\$1,285,000<br>\$1,285,000<br>\$1,285,000<br>\$1,285,000<br>\$1,285,000<br>\$1,285,000<br>\$1,285,000<br>\$1,285,000<br>\$1,285,000<br>\$1,285,000<br>\$1,285,000<br>\$1,285,000<br>\$1,285,000<br>\$1,285,000<br>\$1,285,000<br>\$1,285,000<br>\$1,285,000<br>\$1,285,000<br>\$1,285,000<br>\$1,285,000<br>\$1,285,000<br>\$1,285,000<br>\$1,285,000<br>\$1,285,000<br>\$1,285,000<br>\$1,285,000<br>\$1,285,000<br>\$1,285,000<br>\$1,285,000<br>\$1,285,000<br>\$1,285,000<br>\$1,285,000<br>\$1,285,000<br>\$1,285,000<br>\$1,285,000<br>\$1,285,000<br>\$1,285,000<br>\$1,285,000<br>\$1,285,000<br>\$1,285,000<br>\$1,285,000<br>\$1,285,000<br>\$1,285,000<br>\$1,285,000<br>\$1,285,000<br>\$1,285,000<br>\$1,285,000<br>\$1,285,000<br>\$1,285,000<br>\$1,285,000<br>\$1,285,000<br>\$1,285,000<br>\$1,285,000<br>\$1,285,000<br>\$1,285,000<br>\$1,285,000<br>\$1,285,000<br>\$1,285,000<br>\$1,285,000<br>\$1,285,000<br>\$1,285,000<br>\$1,285,000<br>\$1,285,000<br>\$1,285,000<br>\$1,285,000<br>\$1,285,000<br>\$1,285,000<br>\$1,                                                                                                                                                 |
| TOTAL SALES<br>AVERAGE SALE PRICE<br>AVERAGE \$ PER SQ F<br>STREET<br>ABBOT KINNEY BLVD<br>HAMPTON DR<br>MAIN ST<br>RENNIE AVE<br>MAIN ST<br>4TH AVE<br>MAIN ST<br>MILDRED AVE<br>TOTAL SALES<br>AVERAGE SALE PRICE<br>AVERAGE \$ PER SQ F<br>STREET<br>LINNIE CANAL<br>LINNIE CANAL                   | E<br>T<br>CONDO                | MINIL<br>BDM<br>2<br>0<br>1<br>2<br>1<br>3<br>2<br>3                | JM SAI<br>BTH<br>3<br>2<br>3<br>2<br>3<br>2<br>3<br>3                      | 5381<br>SQ FT<br>878<br>946<br>1320<br>1263<br>1432<br>1760<br>2050<br>2900 | 1963<br>NE.201<br>YR BLT<br>1985<br>2004<br>2008<br>1991<br>2008<br>1992<br>2008<br>1992<br>2008<br>1913             | 6363<br>4<br>4<br>LOT 52<br>2848<br>2848                 | \$3,280,000<br>\$15,965,000<br>\$1,995,625<br>\$744<br>SALE PRICE<br>\$506,014<br>\$895,000<br>\$1,100,000<br>\$1,136,500<br>\$1,192,000<br>\$1,136,500<br>\$1,192,000<br>\$1,285,000<br>\$1,445,000<br>\$2,300,000<br>\$1,245,000<br>\$1,445,000<br>\$2,300,000<br>\$1,232,439<br>\$786<br>SALE PRICE<br>N/A<br>N/A                                                                                                                                                                                                                                                                                                                                                                                                                                                                                                                                                                                                                                                                                                                                                                                                                                                                                                                                                                                                                                                                                                                                                                                                                                                                                                                                                                                                                                                                                                                                                                                                                                                                                                                                                                                                                                                                                                                                                                                                                                                                                                                                                                                                                                                                                                                                                                                                                                                                                            |
| TOTAL SALES<br>AVERAGE SALE PRICE<br>AVERAGE \$ PER SQ F<br>STREET<br>ABBOT KINNEY BLVD<br>HAMPTON DR<br>MAIN ST<br>RENNIE AVE<br>MAIN ST<br>ATH AVE<br>MAIN ST<br>MILDRED AVE<br>TOTAL SALES<br>AVERAGE \$ ALE PRICE<br>AVERAGE \$ PER SQ F<br>STREET<br>LINNIE CANAL<br>LINNIE CANAL<br>LINNIE CANAL | E<br>T<br>E<br>E<br>T<br>VACAN | DMINIU<br>BDM<br>2<br>0<br>1<br>2<br>1<br>3<br>2<br>3<br>3<br>T LAN | JM SAI<br>BTH<br>3<br>2<br>3<br>2<br>3<br>2<br>3<br>2<br>3<br>0<br>5<br>AL | 5381<br>SQ FT<br>878<br>946<br>1320<br>1263<br>1432<br>1760<br>2050<br>2900 | 1963<br><b>NE . 201</b><br>YR BLT<br>1985<br>2004<br>2008<br>1991<br>2008<br>1992<br>2008<br>1913<br>NE . 201        | 6363<br>4<br>4<br>LOT 52<br>2848<br>2848<br>2848<br>2848 | \$3,280,000<br>\$15,965,000<br>\$1,995,625<br>\$744<br>SALE PRICE<br>\$506,014<br>\$895,000<br>\$1,100,000<br>\$1,100,000<br>\$1,136,500<br>\$1,136,500<br>\$1,285,000<br>\$1,285,000<br>\$1,285,000<br>\$1,285,000<br>\$1,285,000<br>\$1,285,000<br>\$1,285,000<br>\$1,285,000<br>\$1,285,000<br>\$1,285,000<br>\$1,285,000<br>\$1,285,000<br>\$1,285,000<br>\$1,285,000<br>\$1,285,000<br>\$1,285,000<br>\$1,285,000<br>\$1,285,000<br>\$1,285,000<br>\$1,285,000<br>\$1,285,000<br>\$1,285,000<br>\$1,285,000<br>\$1,285,000<br>\$1,285,000<br>\$1,285,000<br>\$1,285,000<br>\$1,285,000<br>\$1,285,000<br>\$1,285,000<br>\$1,285,000<br>\$1,285,000<br>\$1,285,000<br>\$1,285,000<br>\$1,285,000<br>\$1,285,000<br>\$1,285,000<br>\$1,285,000<br>\$1,285,000<br>\$1,285,000<br>\$1,285,000<br>\$1,285,000<br>\$1,285,000<br>\$1,285,000<br>\$1,285,000<br>\$1,285,000<br>\$1,285,000<br>\$1,285,000<br>\$1,285,000<br>\$1,285,000<br>\$1,285,000<br>\$1,285,000<br>\$1,285,000<br>\$1,285,000<br>\$1,285,000<br>\$1,285,000<br>\$1,285,000<br>\$1,285,000<br>\$1,285,000<br>\$1,285,000<br>\$1,285,000<br>\$1,285,000<br>\$1,285,000<br>\$1,285,000<br>\$1,285,000<br>\$1,285,000<br>\$1,285,000<br>\$1,285,000<br>\$1,285,000<br>\$1,285,000<br>\$1,285,000<br>\$1,285,000<br>\$1,285,000<br>\$1,285,000<br>\$1,285,000<br>\$1,285,000<br>\$1,285,000<br>\$1,285,000<br>\$1,285,000<br>\$1,285,000<br>\$1,285,000<br>\$1,285,000<br>\$1,285,000<br>\$1,285,000<br>\$1,285,000<br>\$1,285,000<br>\$1,285,000<br>\$1,285,000<br>\$1,285,000<br>\$1,285,000<br>\$1,285,000<br>\$1,285,000<br>\$1,285,000<br>\$1,285,000<br>\$1,285,000<br>\$1,285,000<br>\$1,285,000<br>\$1,285,000<br>\$1,285,000<br>\$1,285,000<br>\$1,285,000<br>\$1,285,000<br>\$1,285,000<br>\$1,285,000<br>\$1,285,000<br>\$1,285,000<br>\$1,285,000<br>\$1,285,000<br>\$1,285,000<br>\$1,285,000<br>\$1,285,000<br>\$1,285,000<br>\$1,285,000<br>\$1,285,000<br>\$1,285,000<br>\$1,285,000<br>\$1,285,000<br>\$1,285,000<br>\$1,285,000<br>\$1,285,000<br>\$1,285,000<br>\$1,285,000<br>\$1,285,000<br>\$1,285,000<br>\$1,285,000<br>\$1,285,000<br>\$1,285,000<br>\$1,285,000<br>\$1,285,000<br>\$1,285,000<br>\$1,285,000<br>\$1,285,000<br>\$1,285,000<br>\$1,285,000<br>\$1,285,000<br>\$1,285,000<br>\$1,285,000<br>\$1,285,000<br>\$1,285,000<br>\$1,285,000<br>\$1,285,000<br>\$1,285,000<br>\$1,285,000<br>\$1,285,000<br>\$1,285,000<br>\$1,285,000<br>\$1,285,000<br>\$1,285,000<br>\$1,285,000<br>\$1,285,000<br>\$1,285,000<br>\$1,285,000<br>\$1,285,000<br>\$1,285,000<br>\$1,285,000<br>\$1,285,000<br>\$1,285,000<br>\$1,285,000<br>\$1,285,000<br>\$1,285,000<br>\$1,                                                                                                                                                 |
| TOTAL SALES<br>AVERAGE SALE PRICE<br>AVERAGE \$ PER SQ F<br>STREET<br>ABBOT KINNEY BLVD<br>HAMPTON DR<br>MAIN ST<br>RENNIE AVE<br>MAIN ST<br>ATH AVE<br>MAIN ST<br>MILDRED AVE<br>TOTAL SALES<br>AVERAGE SALE PRICE<br>AVERAGE \$ PER SQ F<br>STREET<br>LINNIE CANAL<br>LINNIE CANAL                   | E<br>T<br>E<br>E<br>T<br>VACAN | DMINIU<br>BDM<br>2<br>0<br>1<br>2<br>1<br>3<br>2<br>3<br>3<br>T LAN | JM SAI<br>BTH<br>3<br>2<br>3<br>2<br>3<br>2<br>3<br>2<br>3<br>0<br>5<br>AL | 5381<br>SQ FT<br>878<br>946<br>1320<br>1263<br>1432<br>1760<br>2050<br>2900 | 1963<br>NE . 201<br>YR BLT<br>1985<br>2004<br>2008<br>1991<br>2008<br>1992<br>2008<br>1913<br>NE . 2014<br>ME . 2014 | 6363<br>4<br>4<br>LOT 52<br>2848<br>2848<br>2848<br>2848 | \$3,280,000<br>\$15,965,000<br>\$1,995,625<br>\$744<br>SALE PRICE<br>\$506,014<br>\$895,000<br>\$1,100,000<br>\$1,100,000<br>\$1,136,500<br>\$1,136,500<br>\$1,285,000<br>\$1,285,000<br>\$1,285,000<br>\$1,285,000<br>\$1,285,000<br>\$1,285,000<br>\$1,285,000<br>\$1,285,000<br>\$1,285,000<br>\$1,285,000<br>\$1,285,000<br>\$1,285,000<br>\$1,285,000<br>\$1,285,000<br>\$1,285,000<br>\$1,285,000<br>\$1,285,000<br>\$1,285,000<br>\$1,285,000<br>\$1,285,000<br>\$1,285,000<br>\$1,285,000<br>\$1,285,000<br>\$1,285,000<br>\$1,285,000<br>\$1,285,000<br>\$1,285,000<br>\$1,285,000<br>\$1,285,000<br>\$1,285,000<br>\$1,285,000<br>\$1,285,000<br>\$1,285,000<br>\$1,285,000<br>\$1,285,000<br>\$1,285,000<br>\$1,285,000<br>\$1,285,000<br>\$1,285,000<br>\$1,285,000<br>\$1,285,000<br>\$1,285,000<br>\$1,285,000<br>\$1,285,000<br>\$1,285,000<br>\$1,285,000<br>\$1,285,000<br>\$1,285,000<br>\$1,285,000<br>\$1,285,000<br>\$1,285,000<br>\$1,285,000<br>\$1,285,000<br>\$1,285,000<br>\$1,285,000<br>\$1,285,000<br>\$1,285,000<br>\$1,285,000<br>\$1,285,000<br>\$1,285,000<br>\$1,285,000<br>\$1,285,000<br>\$1,285,000<br>\$1,285,000<br>\$1,285,000<br>\$1,285,000<br>\$1,285,000<br>\$1,285,000<br>\$1,285,000<br>\$1,285,000<br>\$1,285,000<br>\$1,285,000<br>\$1,285,000<br>\$1,285,000<br>\$1,285,000<br>\$1,285,000<br>\$1,285,000<br>\$1,285,000<br>\$1,285,000<br>\$1,285,000<br>\$1,285,000<br>\$1,285,000<br>\$1,285,000<br>\$1,285,000<br>\$1,285,000<br>\$1,285,000<br>\$1,285,000<br>\$1,285,000<br>\$1,285,000<br>\$1,285,000<br>\$1,285,000<br>\$1,285,000<br>\$1,285,000<br>\$1,285,000<br>\$1,285,000<br>\$1,285,000<br>\$1,285,000<br>\$1,285,000<br>\$1,285,000<br>\$1,285,000<br>\$1,285,000<br>\$1,285,000<br>\$1,285,000<br>\$1,285,000<br>\$1,285,000<br>\$1,285,000<br>\$1,285,000<br>\$1,285,000<br>\$1,285,000<br>\$1,285,000<br>\$1,285,000<br>\$1,285,000<br>\$1,285,000<br>\$1,285,000<br>\$1,285,000<br>\$1,285,000<br>\$1,285,000<br>\$1,285,000<br>\$1,285,000<br>\$1,285,000<br>\$1,285,000<br>\$1,285,000<br>\$1,285,000<br>\$1,285,000<br>\$1,285,000<br>\$1,285,000<br>\$1,285,000<br>\$1,285,000<br>\$1,285,000<br>\$1,285,000<br>\$1,285,000<br>\$1,285,000<br>\$1,285,000<br>\$1,285,000<br>\$1,285,000<br>\$1,285,000<br>\$1,285,000<br>\$1,285,000<br>\$1,285,000<br>\$1,285,000<br>\$1,285,000<br>\$1,285,000<br>\$1,285,000<br>\$1,285,000<br>\$1,285,000<br>\$1,285,000<br>\$1,285,000<br>\$1,285,000<br>\$1,285,000<br>\$1,285,000<br>\$1,285,000<br>\$1,285,000<br>\$1,285,000<br>\$1,285,000<br>\$1,285,000<br>\$1,285,000<br>\$1,285,000<br>\$1,285,000<br>\$1,285,000<br>\$1,285,000<br>\$1,                                                                                                                                                 |
| TOTAL SALES<br>AVERAGE SALE PRICE<br>AVERAGE \$ PER SQ F<br>STREET<br>ABBOT KINNEY BLVD<br>HAMPTON DR<br>MAIN ST<br>RENNIE AVE<br>MAIN ST<br>ATH AVE<br>MAIN ST<br>MILDRED AVE<br>TOTAL SALES<br>AVERAGE \$ ALE PRICE<br>AVERAGE \$ PER SQ F<br>STREET<br>LINNIE CANAL<br>LINNIE CANAL<br>LINNIE CANAL | E<br>T<br>E<br>E<br>T<br>VACAN | DMINIU<br>BDM<br>2<br>0<br>1<br>2<br>1<br>3<br>2<br>3<br>3<br>T LAN | JM SAI<br>BTH<br>3<br>2<br>3<br>2<br>3<br>2<br>3<br>2<br>3<br>0<br>5<br>AL | 5381<br>SQ FT<br>878<br>946<br>1320<br>1263<br>1432<br>1760<br>2050<br>2900 | 1963<br><b>NE . 201</b><br>YR BLT<br>1985<br>2004<br>2008<br>1991<br>2008<br>1992<br>2008<br>1913<br>NE . 201        | 6363<br>4<br>4<br>LOT 52<br>2848<br>2848<br>2848<br>2848 | \$3,280,000<br>\$15,965,000<br>\$1,995,625<br>\$744<br>SALE PRICE<br>\$506,014<br>\$895,000<br>\$1,100,000<br>\$1,136,500<br>\$1,192,000<br>\$1,136,500<br>\$1,192,000<br>\$1,285,000<br>\$1,445,000<br>\$2,300,000<br>\$1,245,000<br>\$1,445,000<br>\$2,300,000<br>\$1,232,439<br>\$786<br>SALE PRICE<br>N/A<br>N/A                                                                                                                                                                                                                                                                                                                                                                                                                                                                                                                                                                                                                                                                                                                                                                                                                                                                                                                                                                                                                                                                                                                                                                                                                                                                                                                                                                                                                                                                                                                                                                                                                                                                                                                                                                                                                                                                                                                                                                                                                                                                                                                                                                                                                                                                                                                                                                                                                                                                                            |