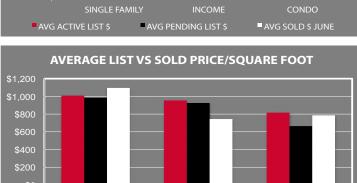

### The List of All Venice Sales in June

|                                                                                                                                                                                                                                                                                                        |                                | FAMI                                                                | LY SAL                                                                     | ES . JUI                                                                    | NE.201                                                                                                               | 4                                                        |                                                                                                                                                                                                                                                                                                                                                                                                                                                                                                                                                                                                                                                                                                                                                                                                                                                                                                                                                                                                                                                                                                                                                                                                                                                                                                                                                                                                                                                                                                                                                                                                                                                                                                                                                                                                                                                                                                                                                                                                                                                                                                                                                                                                                                                                                                                                                                                                                                                                                                                                                                                                                                                                                                                                                                                                                 |
|--------------------------------------------------------------------------------------------------------------------------------------------------------------------------------------------------------------------------------------------------------------------------------------------------------|--------------------------------|---------------------------------------------------------------------|----------------------------------------------------------------------------|-----------------------------------------------------------------------------|----------------------------------------------------------------------------------------------------------------------|----------------------------------------------------------|-----------------------------------------------------------------------------------------------------------------------------------------------------------------------------------------------------------------------------------------------------------------------------------------------------------------------------------------------------------------------------------------------------------------------------------------------------------------------------------------------------------------------------------------------------------------------------------------------------------------------------------------------------------------------------------------------------------------------------------------------------------------------------------------------------------------------------------------------------------------------------------------------------------------------------------------------------------------------------------------------------------------------------------------------------------------------------------------------------------------------------------------------------------------------------------------------------------------------------------------------------------------------------------------------------------------------------------------------------------------------------------------------------------------------------------------------------------------------------------------------------------------------------------------------------------------------------------------------------------------------------------------------------------------------------------------------------------------------------------------------------------------------------------------------------------------------------------------------------------------------------------------------------------------------------------------------------------------------------------------------------------------------------------------------------------------------------------------------------------------------------------------------------------------------------------------------------------------------------------------------------------------------------------------------------------------------------------------------------------------------------------------------------------------------------------------------------------------------------------------------------------------------------------------------------------------------------------------------------------------------------------------------------------------------------------------------------------------------------------------------------------------------------------------------------------------|
| STREET                                                                                                                                                                                                                                                                                                 |                                | BDM                                                                 | BTH                                                                        | SQ FT                                                                       | YR BLT                                                                                                               | LOT SZ                                                   | SALE PRICE                                                                                                                                                                                                                                                                                                                                                                                                                                                                                                                                                                                                                                                                                                                                                                                                                                                                                                                                                                                                                                                                                                                                                                                                                                                                                                                                                                                                                                                                                                                                                                                                                                                                                                                                                                                                                                                                                                                                                                                                                                                                                                                                                                                                                                                                                                                                                                                                                                                                                                                                                                                                                                                                                                                                                                                                      |
| HAMPTON DR                                                                                                                                                                                                                                                                                             |                                | 2                                                                   | 1                                                                          | 855                                                                         | 1953                                                                                                                 | 3006                                                     | \$865,000                                                                                                                                                                                                                                                                                                                                                                                                                                                                                                                                                                                                                                                                                                                                                                                                                                                                                                                                                                                                                                                                                                                                                                                                                                                                                                                                                                                                                                                                                                                                                                                                                                                                                                                                                                                                                                                                                                                                                                                                                                                                                                                                                                                                                                                                                                                                                                                                                                                                                                                                                                                                                                                                                                                                                                                                       |
| PALOMA AVE                                                                                                                                                                                                                                                                                             |                                | 2                                                                   | 1                                                                          | 1034                                                                        | 1906                                                                                                                 | 2558                                                     | \$875,000                                                                                                                                                                                                                                                                                                                                                                                                                                                                                                                                                                                                                                                                                                                                                                                                                                                                                                                                                                                                                                                                                                                                                                                                                                                                                                                                                                                                                                                                                                                                                                                                                                                                                                                                                                                                                                                                                                                                                                                                                                                                                                                                                                                                                                                                                                                                                                                                                                                                                                                                                                                                                                                                                                                                                                                                       |
| VERNON AVE                                                                                                                                                                                                                                                                                             | -                              | 2                                                                   | 1                                                                          | 1060                                                                        | 1923                                                                                                                 | 4809                                                     | \$900,000                                                                                                                                                                                                                                                                                                                                                                                                                                                                                                                                                                                                                                                                                                                                                                                                                                                                                                                                                                                                                                                                                                                                                                                                                                                                                                                                                                                                                                                                                                                                                                                                                                                                                                                                                                                                                                                                                                                                                                                                                                                                                                                                                                                                                                                                                                                                                                                                                                                                                                                                                                                                                                                                                                                                                                                                       |
| COMMONWEALTH AV                                                                                                                                                                                                                                                                                        | Έ                              | 3                                                                   | 2                                                                          | 946                                                                         | 1941                                                                                                                 | 4400                                                     | \$910,000                                                                                                                                                                                                                                                                                                                                                                                                                                                                                                                                                                                                                                                                                                                                                                                                                                                                                                                                                                                                                                                                                                                                                                                                                                                                                                                                                                                                                                                                                                                                                                                                                                                                                                                                                                                                                                                                                                                                                                                                                                                                                                                                                                                                                                                                                                                                                                                                                                                                                                                                                                                                                                                                                                                                                                                                       |
| SAN JUAN AVE                                                                                                                                                                                                                                                                                           |                                | 2                                                                   | 1                                                                          | 1056                                                                        | 1913                                                                                                                 | 1531                                                     | \$1,079,000                                                                                                                                                                                                                                                                                                                                                                                                                                                                                                                                                                                                                                                                                                                                                                                                                                                                                                                                                                                                                                                                                                                                                                                                                                                                                                                                                                                                                                                                                                                                                                                                                                                                                                                                                                                                                                                                                                                                                                                                                                                                                                                                                                                                                                                                                                                                                                                                                                                                                                                                                                                                                                                                                                                                                                                                     |
| GLYNDON AVE<br>APPLEBY ST                                                                                                                                                                                                                                                                              |                                | 3<br>3                                                              | 2<br>2                                                                     | 1176                                                                        | 1924                                                                                                                 | 5848                                                     | \$1,150,000                                                                                                                                                                                                                                                                                                                                                                                                                                                                                                                                                                                                                                                                                                                                                                                                                                                                                                                                                                                                                                                                                                                                                                                                                                                                                                                                                                                                                                                                                                                                                                                                                                                                                                                                                                                                                                                                                                                                                                                                                                                                                                                                                                                                                                                                                                                                                                                                                                                                                                                                                                                                                                                                                                                                                                                                     |
| INDIANA AVE                                                                                                                                                                                                                                                                                            |                                | 3                                                                   | 2                                                                          | 1213<br>1213                                                                | 1951<br>1951                                                                                                         | 5000<br>5156                                             | \$1,160,000                                                                                                                                                                                                                                                                                                                                                                                                                                                                                                                                                                                                                                                                                                                                                                                                                                                                                                                                                                                                                                                                                                                                                                                                                                                                                                                                                                                                                                                                                                                                                                                                                                                                                                                                                                                                                                                                                                                                                                                                                                                                                                                                                                                                                                                                                                                                                                                                                                                                                                                                                                                                                                                                                                                                                                                                     |
| OCEAN AVE                                                                                                                                                                                                                                                                                              |                                | 2                                                                   | 1                                                                          | 1143                                                                        | 1928                                                                                                                 | 3700                                                     | \$1,175,000<br>\$1,275,000                                                                                                                                                                                                                                                                                                                                                                                                                                                                                                                                                                                                                                                                                                                                                                                                                                                                                                                                                                                                                                                                                                                                                                                                                                                                                                                                                                                                                                                                                                                                                                                                                                                                                                                                                                                                                                                                                                                                                                                                                                                                                                                                                                                                                                                                                                                                                                                                                                                                                                                                                                                                                                                                                                                                                                                      |
| SUPERBA AVE                                                                                                                                                                                                                                                                                            |                                | 1                                                                   | 1                                                                          | 864                                                                         | 1920                                                                                                                 | 2974                                                     | \$1,275,000                                                                                                                                                                                                                                                                                                                                                                                                                                                                                                                                                                                                                                                                                                                                                                                                                                                                                                                                                                                                                                                                                                                                                                                                                                                                                                                                                                                                                                                                                                                                                                                                                                                                                                                                                                                                                                                                                                                                                                                                                                                                                                                                                                                                                                                                                                                                                                                                                                                                                                                                                                                                                                                                                                                                                                                                     |
| GLENCOE AVE                                                                                                                                                                                                                                                                                            |                                | 2                                                                   | 1                                                                          | 1122                                                                        | 1926                                                                                                                 | 5854                                                     | \$1,275,000                                                                                                                                                                                                                                                                                                                                                                                                                                                                                                                                                                                                                                                                                                                                                                                                                                                                                                                                                                                                                                                                                                                                                                                                                                                                                                                                                                                                                                                                                                                                                                                                                                                                                                                                                                                                                                                                                                                                                                                                                                                                                                                                                                                                                                                                                                                                                                                                                                                                                                                                                                                                                                                                                                                                                                                                     |
| LOUELLA AVE                                                                                                                                                                                                                                                                                            |                                | 3                                                                   | 2                                                                          | 1242                                                                        | 1947                                                                                                                 | 5460                                                     | \$1,350,000                                                                                                                                                                                                                                                                                                                                                                                                                                                                                                                                                                                                                                                                                                                                                                                                                                                                                                                                                                                                                                                                                                                                                                                                                                                                                                                                                                                                                                                                                                                                                                                                                                                                                                                                                                                                                                                                                                                                                                                                                                                                                                                                                                                                                                                                                                                                                                                                                                                                                                                                                                                                                                                                                                                                                                                                     |
| CLUBHOUSE AVE                                                                                                                                                                                                                                                                                          |                                | 2                                                                   | 1                                                                          | 868                                                                         | 1910                                                                                                                 | 2249                                                     | \$1,420,000                                                                                                                                                                                                                                                                                                                                                                                                                                                                                                                                                                                                                                                                                                                                                                                                                                                                                                                                                                                                                                                                                                                                                                                                                                                                                                                                                                                                                                                                                                                                                                                                                                                                                                                                                                                                                                                                                                                                                                                                                                                                                                                                                                                                                                                                                                                                                                                                                                                                                                                                                                                                                                                                                                                                                                                                     |
| CABRILLO AVE                                                                                                                                                                                                                                                                                           |                                | 2                                                                   | 1                                                                          | 820                                                                         | 1924                                                                                                                 | 2550                                                     | \$1,485,000                                                                                                                                                                                                                                                                                                                                                                                                                                                                                                                                                                                                                                                                                                                                                                                                                                                                                                                                                                                                                                                                                                                                                                                                                                                                                                                                                                                                                                                                                                                                                                                                                                                                                                                                                                                                                                                                                                                                                                                                                                                                                                                                                                                                                                                                                                                                                                                                                                                                                                                                                                                                                                                                                                                                                                                                     |
| WESTMINSTER AVE                                                                                                                                                                                                                                                                                        |                                | 2                                                                   | 1                                                                          | 828                                                                         | 1923                                                                                                                 | 5208                                                     | \$1,600,000                                                                                                                                                                                                                                                                                                                                                                                                                                                                                                                                                                                                                                                                                                                                                                                                                                                                                                                                                                                                                                                                                                                                                                                                                                                                                                                                                                                                                                                                                                                                                                                                                                                                                                                                                                                                                                                                                                                                                                                                                                                                                                                                                                                                                                                                                                                                                                                                                                                                                                                                                                                                                                                                                                                                                                                                     |
| RENNIE AVE                                                                                                                                                                                                                                                                                             |                                | 3                                                                   | 2                                                                          | 1715                                                                        | 1926                                                                                                                 | 4136                                                     | \$1,650,000                                                                                                                                                                                                                                                                                                                                                                                                                                                                                                                                                                                                                                                                                                                                                                                                                                                                                                                                                                                                                                                                                                                                                                                                                                                                                                                                                                                                                                                                                                                                                                                                                                                                                                                                                                                                                                                                                                                                                                                                                                                                                                                                                                                                                                                                                                                                                                                                                                                                                                                                                                                                                                                                                                                                                                                                     |
| VENEZIA AVE                                                                                                                                                                                                                                                                                            |                                | 3                                                                   | 2                                                                          | 2200                                                                        | 1923                                                                                                                 | 4201                                                     | \$1,800,000                                                                                                                                                                                                                                                                                                                                                                                                                                                                                                                                                                                                                                                                                                                                                                                                                                                                                                                                                                                                                                                                                                                                                                                                                                                                                                                                                                                                                                                                                                                                                                                                                                                                                                                                                                                                                                                                                                                                                                                                                                                                                                                                                                                                                                                                                                                                                                                                                                                                                                                                                                                                                                                                                                                                                                                                     |
| 30TH AVE                                                                                                                                                                                                                                                                                               |                                | 2                                                                   | 2                                                                          | 1146                                                                        | 1932                                                                                                                 | 2650                                                     | \$1,815,000                                                                                                                                                                                                                                                                                                                                                                                                                                                                                                                                                                                                                                                                                                                                                                                                                                                                                                                                                                                                                                                                                                                                                                                                                                                                                                                                                                                                                                                                                                                                                                                                                                                                                                                                                                                                                                                                                                                                                                                                                                                                                                                                                                                                                                                                                                                                                                                                                                                                                                                                                                                                                                                                                                                                                                                                     |
| GLENCOE AVE                                                                                                                                                                                                                                                                                            |                                | 3                                                                   | 3                                                                          | 2540                                                                        | 1925                                                                                                                 | 5591                                                     | \$1,821,645                                                                                                                                                                                                                                                                                                                                                                                                                                                                                                                                                                                                                                                                                                                                                                                                                                                                                                                                                                                                                                                                                                                                                                                                                                                                                                                                                                                                                                                                                                                                                                                                                                                                                                                                                                                                                                                                                                                                                                                                                                                                                                                                                                                                                                                                                                                                                                                                                                                                                                                                                                                                                                                                                                                                                                                                     |
| SHERMAN CANAL                                                                                                                                                                                                                                                                                          |                                | 1                                                                   | 2                                                                          | 536                                                                         | 1945                                                                                                                 | 2850                                                     | \$1,975,000                                                                                                                                                                                                                                                                                                                                                                                                                                                                                                                                                                                                                                                                                                                                                                                                                                                                                                                                                                                                                                                                                                                                                                                                                                                                                                                                                                                                                                                                                                                                                                                                                                                                                                                                                                                                                                                                                                                                                                                                                                                                                                                                                                                                                                                                                                                                                                                                                                                                                                                                                                                                                                                                                                                                                                                                     |
| MILWOOD AVE                                                                                                                                                                                                                                                                                            |                                | 2                                                                   | 2                                                                          | 2003                                                                        | 1951                                                                                                                 | 4262                                                     | \$2,050,000                                                                                                                                                                                                                                                                                                                                                                                                                                                                                                                                                                                                                                                                                                                                                                                                                                                                                                                                                                                                                                                                                                                                                                                                                                                                                                                                                                                                                                                                                                                                                                                                                                                                                                                                                                                                                                                                                                                                                                                                                                                                                                                                                                                                                                                                                                                                                                                                                                                                                                                                                                                                                                                                                                                                                                                                     |
| PALMS BLVD                                                                                                                                                                                                                                                                                             |                                | 3                                                                   | 3                                                                          | 2312                                                                        | 1976                                                                                                                 | 10889                                                    | \$2,095,000                                                                                                                                                                                                                                                                                                                                                                                                                                                                                                                                                                                                                                                                                                                                                                                                                                                                                                                                                                                                                                                                                                                                                                                                                                                                                                                                                                                                                                                                                                                                                                                                                                                                                                                                                                                                                                                                                                                                                                                                                                                                                                                                                                                                                                                                                                                                                                                                                                                                                                                                                                                                                                                                                                                                                                                                     |
|                                                                                                                                                                                                                                                                                                        |                                | 2<br>4                                                              | 1<br>3                                                                     | 983                                                                         | 1909<br>2006                                                                                                         | 7107                                                     | \$2,200,000                                                                                                                                                                                                                                                                                                                                                                                                                                                                                                                                                                                                                                                                                                                                                                                                                                                                                                                                                                                                                                                                                                                                                                                                                                                                                                                                                                                                                                                                                                                                                                                                                                                                                                                                                                                                                                                                                                                                                                                                                                                                                                                                                                                                                                                                                                                                                                                                                                                                                                                                                                                                                                                                                                                                                                                                     |
| WALNUT AVE<br>GRAND BL                                                                                                                                                                                                                                                                                 |                                | 4                                                                   | 3<br>4                                                                     | 2868<br>2522                                                                | 2008                                                                                                                 | 6639<br>2701                                             | \$2,250,000                                                                                                                                                                                                                                                                                                                                                                                                                                                                                                                                                                                                                                                                                                                                                                                                                                                                                                                                                                                                                                                                                                                                                                                                                                                                                                                                                                                                                                                                                                                                                                                                                                                                                                                                                                                                                                                                                                                                                                                                                                                                                                                                                                                                                                                                                                                                                                                                                                                                                                                                                                                                                                                                                                                                                                                                     |
| VENEZIA AVE                                                                                                                                                                                                                                                                                            |                                | 2                                                                   | 2                                                                          | 1600                                                                        | 2001                                                                                                                 | 4500                                                     | \$2,300,000<br>\$2,300,000                                                                                                                                                                                                                                                                                                                                                                                                                                                                                                                                                                                                                                                                                                                                                                                                                                                                                                                                                                                                                                                                                                                                                                                                                                                                                                                                                                                                                                                                                                                                                                                                                                                                                                                                                                                                                                                                                                                                                                                                                                                                                                                                                                                                                                                                                                                                                                                                                                                                                                                                                                                                                                                                                                                                                                                      |
| ANGELUS PL                                                                                                                                                                                                                                                                                             |                                | 5                                                                   | 2                                                                          | 2863                                                                        | 2009                                                                                                                 | 4201                                                     | \$2,375,000                                                                                                                                                                                                                                                                                                                                                                                                                                                                                                                                                                                                                                                                                                                                                                                                                                                                                                                                                                                                                                                                                                                                                                                                                                                                                                                                                                                                                                                                                                                                                                                                                                                                                                                                                                                                                                                                                                                                                                                                                                                                                                                                                                                                                                                                                                                                                                                                                                                                                                                                                                                                                                                                                                                                                                                                     |
| SANBORN AVE                                                                                                                                                                                                                                                                                            |                                | 3                                                                   | 2                                                                          | 1784                                                                        | 1940                                                                                                                 | 4339                                                     | \$2,575,000<br>N/A                                                                                                                                                                                                                                                                                                                                                                                                                                                                                                                                                                                                                                                                                                                                                                                                                                                                                                                                                                                                                                                                                                                                                                                                                                                                                                                                                                                                                                                                                                                                                                                                                                                                                                                                                                                                                                                                                                                                                                                                                                                                                                                                                                                                                                                                                                                                                                                                                                                                                                                                                                                                                                                                                                                                                                                              |
| LINDEN AVE                                                                                                                                                                                                                                                                                             |                                | 2                                                                   | 2                                                                          | 1606                                                                        | 1922                                                                                                                 | 4327                                                     | N/A                                                                                                                                                                                                                                                                                                                                                                                                                                                                                                                                                                                                                                                                                                                                                                                                                                                                                                                                                                                                                                                                                                                                                                                                                                                                                                                                                                                                                                                                                                                                                                                                                                                                                                                                                                                                                                                                                                                                                                                                                                                                                                                                                                                                                                                                                                                                                                                                                                                                                                                                                                                                                                                                                                                                                                                                             |
| GLYNDON AVE                                                                                                                                                                                                                                                                                            |                                | 2                                                                   | 1                                                                          | 848                                                                         | 1949                                                                                                                 | 5947                                                     | N/A                                                                                                                                                                                                                                                                                                                                                                                                                                                                                                                                                                                                                                                                                                                                                                                                                                                                                                                                                                                                                                                                                                                                                                                                                                                                                                                                                                                                                                                                                                                                                                                                                                                                                                                                                                                                                                                                                                                                                                                                                                                                                                                                                                                                                                                                                                                                                                                                                                                                                                                                                                                                                                                                                                                                                                                                             |
| TOTAL SALES                                                                                                                                                                                                                                                                                            |                                |                                                                     |                                                                            |                                                                             |                                                                                                                      |                                                          | \$42,425,645                                                                                                                                                                                                                                                                                                                                                                                                                                                                                                                                                                                                                                                                                                                                                                                                                                                                                                                                                                                                                                                                                                                                                                                                                                                                                                                                                                                                                                                                                                                                                                                                                                                                                                                                                                                                                                                                                                                                                                                                                                                                                                                                                                                                                                                                                                                                                                                                                                                                                                                                                                                                                                                                                                                                                                                                    |
| AVERAGE SALE PRIC                                                                                                                                                                                                                                                                                      | E                              |                                                                     |                                                                            |                                                                             |                                                                                                                      |                                                          | \$1,571,320                                                                                                                                                                                                                                                                                                                                                                                                                                                                                                                                                                                                                                                                                                                                                                                                                                                                                                                                                                                                                                                                                                                                                                                                                                                                                                                                                                                                                                                                                                                                                                                                                                                                                                                                                                                                                                                                                                                                                                                                                                                                                                                                                                                                                                                                                                                                                                                                                                                                                                                                                                                                                                                                                                                                                                                                     |
| AVERAGE \$ PER SQ F                                                                                                                                                                                                                                                                                    | т                              |                                                                     |                                                                            |                                                                             |                                                                                                                      |                                                          | \$1,095                                                                                                                                                                                                                                                                                                                                                                                                                                                                                                                                                                                                                                                                                                                                                                                                                                                                                                                                                                                                                                                                                                                                                                                                                                                                                                                                                                                                                                                                                                                                                                                                                                                                                                                                                                                                                                                                                                                                                                                                                                                                                                                                                                                                                                                                                                                                                                                                                                                                                                                                                                                                                                                                                                                                                                                                         |
| RES                                                                                                                                                                                                                                                                                                    | IDENT                          | AL ING                                                              | COME                                                                       | SALES .                                                                     | JUNE .                                                                                                               | 2014                                                     |                                                                                                                                                                                                                                                                                                                                                                                                                                                                                                                                                                                                                                                                                                                                                                                                                                                                                                                                                                                                                                                                                                                                                                                                                                                                                                                                                                                                                                                                                                                                                                                                                                                                                                                                                                                                                                                                                                                                                                                                                                                                                                                                                                                                                                                                                                                                                                                                                                                                                                                                                                                                                                                                                                                                                                                                                 |
| STREET                                                                                                                                                                                                                                                                                                 | # UNITS                        | BDM                                                                 | BTH                                                                        | SQ FT                                                                       | YR BLT                                                                                                               | LOT SZ                                                   | SALE PRICE                                                                                                                                                                                                                                                                                                                                                                                                                                                                                                                                                                                                                                                                                                                                                                                                                                                                                                                                                                                                                                                                                                                                                                                                                                                                                                                                                                                                                                                                                                                                                                                                                                                                                                                                                                                                                                                                                                                                                                                                                                                                                                                                                                                                                                                                                                                                                                                                                                                                                                                                                                                                                                                                                                                                                                                                      |
| SAN JUAN AVE                                                                                                                                                                                                                                                                                           | 3                              | 7                                                                   | 4                                                                          | 2763                                                                        | 1930                                                                                                                 | 5222                                                     | \$660,000                                                                                                                                                                                                                                                                                                                                                                                                                                                                                                                                                                                                                                                                                                                                                                                                                                                                                                                                                                                                                                                                                                                                                                                                                                                                                                                                                                                                                                                                                                                                                                                                                                                                                                                                                                                                                                                                                                                                                                                                                                                                                                                                                                                                                                                                                                                                                                                                                                                                                                                                                                                                                                                                                                                                                                                                       |
| VERNON AVE                                                                                                                                                                                                                                                                                             | 2                              | 3                                                                   | 3                                                                          | 1244                                                                        | 1922                                                                                                                 | 4800                                                     | \$1,440,000                                                                                                                                                                                                                                                                                                                                                                                                                                                                                                                                                                                                                                                                                                                                                                                                                                                                                                                                                                                                                                                                                                                                                                                                                                                                                                                                                                                                                                                                                                                                                                                                                                                                                                                                                                                                                                                                                                                                                                                                                                                                                                                                                                                                                                                                                                                                                                                                                                                                                                                                                                                                                                                                                                                                                                                                     |
| PALMS BLVD                                                                                                                                                                                                                                                                                             | 2                              | 3                                                                   | 2                                                                          | 1996                                                                        | 1923                                                                                                                 | 5749                                                     | \$1,485,000                                                                                                                                                                                                                                                                                                                                                                                                                                                                                                                                                                                                                                                                                                                                                                                                                                                                                                                                                                                                                                                                                                                                                                                                                                                                                                                                                                                                                                                                                                                                                                                                                                                                                                                                                                                                                                                                                                                                                                                                                                                                                                                                                                                                                                                                                                                                                                                                                                                                                                                                                                                                                                                                                                                                                                                                     |
| 6TH AVE                                                                                                                                                                                                                                                                                                | 2                              | 5                                                                   | 3                                                                          | 2369                                                                        | 1922                                                                                                                 | 4410                                                     | \$1,950,000                                                                                                                                                                                                                                                                                                                                                                                                                                                                                                                                                                                                                                                                                                                                                                                                                                                                                                                                                                                                                                                                                                                                                                                                                                                                                                                                                                                                                                                                                                                                                                                                                                                                                                                                                                                                                                                                                                                                                                                                                                                                                                                                                                                                                                                                                                                                                                                                                                                                                                                                                                                                                                                                                                                                                                                                     |
| MILWOOD AVE                                                                                                                                                                                                                                                                                            | 2                              | 3                                                                   | 3                                                                          | 1814                                                                        | 1920                                                                                                                 | 5405                                                     | \$1,950,000                                                                                                                                                                                                                                                                                                                                                                                                                                                                                                                                                                                                                                                                                                                                                                                                                                                                                                                                                                                                                                                                                                                                                                                                                                                                                                                                                                                                                                                                                                                                                                                                                                                                                                                                                                                                                                                                                                                                                                                                                                                                                                                                                                                                                                                                                                                                                                                                                                                                                                                                                                                                                                                                                                                                                                                                     |
| BREEZE AVE                                                                                                                                                                                                                                                                                             | 2<br>2                         | 6<br>5                                                              | 4<br>3                                                                     | 3330<br>2564                                                                | 1912<br>2005                                                                                                         | 3139                                                     | \$2,350,000                                                                                                                                                                                                                                                                                                                                                                                                                                                                                                                                                                                                                                                                                                                                                                                                                                                                                                                                                                                                                                                                                                                                                                                                                                                                                                                                                                                                                                                                                                                                                                                                                                                                                                                                                                                                                                                                                                                                                                                                                                                                                                                                                                                                                                                                                                                                                                                                                                                                                                                                                                                                                                                                                                                                                                                                     |
| SAN JUAN AVE<br>PACIFIC AVE                                                                                                                                                                                                                                                                            |                                |                                                                     | 3                                                                          |                                                                             |                                                                                                                      | 3060                                                     |                                                                                                                                                                                                                                                                                                                                                                                                                                                                                                                                                                                                                                                                                                                                                                                                                                                                                                                                                                                                                                                                                                                                                                                                                                                                                                                                                                                                                                                                                                                                                                                                                                                                                                                                                                                                                                                                                                                                                                                                                                                                                                                                                                                                                                                                                                                                                                                                                                                                                                                                                                                                                                                                                                                                                                                                                 |
|                                                                                                                                                                                                                                                                                                        | 0                              | 12                                                                  | 0                                                                          |                                                                             |                                                                                                                      |                                                          | \$2,850,000                                                                                                                                                                                                                                                                                                                                                                                                                                                                                                                                                                                                                                                                                                                                                                                                                                                                                                                                                                                                                                                                                                                                                                                                                                                                                                                                                                                                                                                                                                                                                                                                                                                                                                                                                                                                                                                                                                                                                                                                                                                                                                                                                                                                                                                                                                                                                                                                                                                                                                                                                                                                                                                                                                                                                                                                     |
|                                                                                                                                                                                                                                                                                                        | 8                              | 12                                                                  | 8                                                                          | 5381                                                                        | 1963                                                                                                                 | 6363                                                     | \$3,280,000                                                                                                                                                                                                                                                                                                                                                                                                                                                                                                                                                                                                                                                                                                                                                                                                                                                                                                                                                                                                                                                                                                                                                                                                                                                                                                                                                                                                                                                                                                                                                                                                                                                                                                                                                                                                                                                                                                                                                                                                                                                                                                                                                                                                                                                                                                                                                                                                                                                                                                                                                                                                                                                                                                                                                                                                     |
| TOTAL SALES                                                                                                                                                                                                                                                                                            |                                | 12                                                                  | 8                                                                          |                                                                             |                                                                                                                      |                                                          | \$3,280,000<br>\$15,965,000                                                                                                                                                                                                                                                                                                                                                                                                                                                                                                                                                                                                                                                                                                                                                                                                                                                                                                                                                                                                                                                                                                                                                                                                                                                                                                                                                                                                                                                                                                                                                                                                                                                                                                                                                                                                                                                                                                                                                                                                                                                                                                                                                                                                                                                                                                                                                                                                                                                                                                                                                                                                                                                                                                                                                                                     |
| TOTAL SALES<br>AVERAGE SALE PRIC                                                                                                                                                                                                                                                                       | E                              | 12                                                                  | 8                                                                          |                                                                             |                                                                                                                      |                                                          | \$3,280,000<br>\$15,965,000<br>\$1,995,625                                                                                                                                                                                                                                                                                                                                                                                                                                                                                                                                                                                                                                                                                                                                                                                                                                                                                                                                                                                                                                                                                                                                                                                                                                                                                                                                                                                                                                                                                                                                                                                                                                                                                                                                                                                                                                                                                                                                                                                                                                                                                                                                                                                                                                                                                                                                                                                                                                                                                                                                                                                                                                                                                                                                                                      |
| TOTAL SALES                                                                                                                                                                                                                                                                                            | E                              | 12                                                                  | 8                                                                          |                                                                             |                                                                                                                      |                                                          | \$3,280,000<br>\$15,965,000                                                                                                                                                                                                                                                                                                                                                                                                                                                                                                                                                                                                                                                                                                                                                                                                                                                                                                                                                                                                                                                                                                                                                                                                                                                                                                                                                                                                                                                                                                                                                                                                                                                                                                                                                                                                                                                                                                                                                                                                                                                                                                                                                                                                                                                                                                                                                                                                                                                                                                                                                                                                                                                                                                                                                                                     |
| TOTAL SALES<br>AVERAGE SALE PRIC<br>AVERAGE \$ PER SQ F                                                                                                                                                                                                                                                | E                              | MINIU                                                               | JM SAI                                                                     | 5381<br>LES . JUI                                                           | 1963<br>NE . 201                                                                                                     | 6363                                                     | \$3,280,000<br>\$15,965,000<br>\$1,995,625<br>\$744                                                                                                                                                                                                                                                                                                                                                                                                                                                                                                                                                                                                                                                                                                                                                                                                                                                                                                                                                                                                                                                                                                                                                                                                                                                                                                                                                                                                                                                                                                                                                                                                                                                                                                                                                                                                                                                                                                                                                                                                                                                                                                                                                                                                                                                                                                                                                                                                                                                                                                                                                                                                                                                                                                                                                             |
| TOTAL SALES<br>AVERAGE SALE PRICE<br>AVERAGE \$ PER SQ F                                                                                                                                                                                                                                               | E                              | MINIU<br>BDM                                                        | IM SAI<br>BTH                                                              | 5381<br>LES.JUI<br>SQ FT                                                    | 1963<br>NE . 201<br>YR BLT                                                                                           | 6363                                                     | \$3,280,000<br>\$15,965,000<br>\$1,995,625<br>\$744<br>SALE PRICE                                                                                                                                                                                                                                                                                                                                                                                                                                                                                                                                                                                                                                                                                                                                                                                                                                                                                                                                                                                                                                                                                                                                                                                                                                                                                                                                                                                                                                                                                                                                                                                                                                                                                                                                                                                                                                                                                                                                                                                                                                                                                                                                                                                                                                                                                                                                                                                                                                                                                                                                                                                                                                                                                                                                               |
| TOTAL SALES<br>AVERAGE SALE PRICE<br>AVERAGE \$ PER SQ F<br>STREET<br>ABBOT KINNEY BLVD                                                                                                                                                                                                                | E                              | MINIU<br>BDM<br>2                                                   | JM SAI<br>BTH<br>3                                                         | 5381<br>LES . JUI<br>SQ FT<br>878                                           | 1963<br>NE . 201<br>YR BLT<br>1985                                                                                   | 6363                                                     | \$3,280,000<br>\$15,965,000<br>\$1,995,625<br>\$744<br>SALE PRICE<br>\$506,014                                                                                                                                                                                                                                                                                                                                                                                                                                                                                                                                                                                                                                                                                                                                                                                                                                                                                                                                                                                                                                                                                                                                                                                                                                                                                                                                                                                                                                                                                                                                                                                                                                                                                                                                                                                                                                                                                                                                                                                                                                                                                                                                                                                                                                                                                                                                                                                                                                                                                                                                                                                                                                                                                                                                  |
| TOTAL SALES<br>AVERAGE SALE PRICE<br>AVERAGE \$ PER SQ F<br>STREET<br>ABBOT KINNEY BLVD<br>HAMPTON DR                                                                                                                                                                                                  | E                              | MINIU<br>BDM<br>2<br>0                                              | JM SAI<br>BTH<br>3<br>1                                                    | 5381<br>LES . JUI<br>SQ FT<br>878<br>946                                    | 1963<br>NE . 201<br>YR BLT<br>1985<br>2004                                                                           | 6363                                                     | \$3,280,000<br>\$15,965,000<br>\$1,995,625<br>\$744<br>SALE PRICE<br>\$506,014<br>\$895,000                                                                                                                                                                                                                                                                                                                                                                                                                                                                                                                                                                                                                                                                                                                                                                                                                                                                                                                                                                                                                                                                                                                                                                                                                                                                                                                                                                                                                                                                                                                                                                                                                                                                                                                                                                                                                                                                                                                                                                                                                                                                                                                                                                                                                                                                                                                                                                                                                                                                                                                                                                                                                                                                                                                     |
| TOTAL SALES<br>AVERAGE SALE PRICE<br>AVERAGE \$ PER SQ F<br>STREET<br>ABBOT KINNEY BLVD<br>HAMPTON DR<br>MAIN ST                                                                                                                                                                                       | E                              | MINIU<br>BDM<br>2<br>0<br>1                                         | JM SAI<br>BTH<br>3<br>1<br>2                                               | 5381<br>LES.JUI<br>SQ FT<br>878<br>946<br>1320                              | 1963<br>NE . 201<br>YR BLT<br>1985<br>2004<br>2008                                                                   | 6363                                                     | \$3,280,000<br>\$15,965,000<br>\$1,995,625<br>\$744<br>SALE PRICE<br>\$506,014<br>\$895,000<br>\$1,100,000                                                                                                                                                                                                                                                                                                                                                                                                                                                                                                                                                                                                                                                                                                                                                                                                                                                                                                                                                                                                                                                                                                                                                                                                                                                                                                                                                                                                                                                                                                                                                                                                                                                                                                                                                                                                                                                                                                                                                                                                                                                                                                                                                                                                                                                                                                                                                                                                                                                                                                                                                                                                                                                                                                      |
| TOTAL SALES<br>AVERAGE SALE PRICE<br>AVERAGE \$ PER SQ F<br>STREET<br>ABBOT KINNEY BLVD<br>HAMPTON DR<br>MAIN ST<br>RENNIE AVE                                                                                                                                                                         | E                              | BDM<br>2<br>0<br>1<br>2                                             | JM SAI<br>BTH<br>3<br>1<br>2<br>3                                          | 5381<br>LES . JUI<br>SQ FT<br>878<br>946<br>1320<br>1263                    | 1963<br>NE.201<br>YR BLT<br>1985<br>2004<br>2008<br>1991                                                             | 6363                                                     | \$3,280,000<br>\$15,965,000<br>\$1,995,625<br>\$744<br>\$8506,014<br>\$895,000<br>\$1,100,000<br>\$1,136,500                                                                                                                                                                                                                                                                                                                                                                                                                                                                                                                                                                                                                                                                                                                                                                                                                                                                                                                                                                                                                                                                                                                                                                                                                                                                                                                                                                                                                                                                                                                                                                                                                                                                                                                                                                                                                                                                                                                                                                                                                                                                                                                                                                                                                                                                                                                                                                                                                                                                                                                                                                                                                                                                                                    |
| TOTAL SALES<br>AVERAGE SALE PRICE<br>AVERAGE \$ PER SQ F<br>STREET<br>ABBOT KINNEY BLVD<br>HAMPTON DR<br>MAIN ST<br>RENNIE AVE<br>MAIN ST                                                                                                                                                              | E                              | MINIU<br>BDM<br>2<br>0<br>1<br>2<br>1                               | JM SAI<br>BTH<br>3<br>1<br>2<br>3<br>2                                     | 5381<br>LES.JUI<br>SQFT<br>878<br>946<br>1320<br>1263<br>1432               | 1963<br>NE.201<br>YR BLT<br>1985<br>2004<br>2008<br>1991<br>2008                                                     | 6363                                                     | \$3,280,000<br>\$15,965,000<br>\$1,995,625<br>\$744<br>\$506,014<br>\$895,000<br>\$1,100,000<br>\$1,136,500<br>\$1,192,000                                                                                                                                                                                                                                                                                                                                                                                                                                                                                                                                                                                                                                                                                                                                                                                                                                                                                                                                                                                                                                                                                                                                                                                                                                                                                                                                                                                                                                                                                                                                                                                                                                                                                                                                                                                                                                                                                                                                                                                                                                                                                                                                                                                                                                                                                                                                                                                                                                                                                                                                                                                                                                                                                      |
| TOTAL SALES<br>AVERAGE SALE PRICE<br>AVERAGE \$ PER SQ F<br>C<br>STREET<br>ABBOT KINNEY BLVD<br>HAMPTON DR<br>MAIN ST<br>RENNIE AVE<br>MAIN ST<br>4TH AVE                                                                                                                                              | E                              | MINIC<br>BDM<br>2<br>0<br>1<br>2<br>1<br>3                          | JM SAI<br>BTH<br>3<br>1<br>2<br>3<br>2<br>3                                | 5381<br>LES . JUI<br>SQ FT<br>878<br>946<br>1320<br>1263<br>1432<br>1760    | 1963<br>NE . 201<br>YR BLT<br>1985<br>2004<br>2008<br>1991<br>2008<br>1992                                           | 6363                                                     | \$3,280,000<br>\$15,965,000<br>\$1,995,625<br>\$744<br>\$895,000<br>\$1,100,000<br>\$1,136,500<br>\$1,192,000<br>\$1,285,000                                                                                                                                                                                                                                                                                                                                                                                                                                                                                                                                                                                                                                                                                                                                                                                                                                                                                                                                                                                                                                                                                                                                                                                                                                                                                                                                                                                                                                                                                                                                                                                                                                                                                                                                                                                                                                                                                                                                                                                                                                                                                                                                                                                                                                                                                                                                                                                                                                                                                                                                                                                                                                                                                    |
| TOTAL SALES<br>AVERAGE SALE PRICE<br>AVERAGE \$ PER SQ F<br>STREET<br>ABBOT KINNEY BLVD<br>HAMPTON DR<br>MAIN ST<br>RENNIE AVE<br>MAIN ST<br>4TH AVE<br>MAIN ST                                                                                                                                        | E                              | DMINIU<br>BDM<br>2<br>0<br>1<br>2<br>1<br>3<br>2                    | JM SAI<br>BTH<br>3<br>1<br>2<br>3<br>2<br>3<br>2<br>3<br>2                 | 5381<br>SQ FT<br>878<br>946<br>1320<br>1263<br>1432<br>1760<br>2050         | 1963<br>NE . 201<br>YR BLT<br>1985<br>2004<br>2008<br>1991<br>2008<br>1992<br>2008                                   | 6363                                                     | \$3,280,000<br>\$15,965,000<br>\$1,995,625<br>\$744<br>\$895,000<br>\$1,100,000<br>\$1,136,500<br>\$1,192,000<br>\$1,285,000<br>\$1,445,000                                                                                                                                                                                                                                                                                                                                                                                                                                                                                                                                                                                                                                                                                                                                                                                                                                                                                                                                                                                                                                                                                                                                                                                                                                                                                                                                                                                                                                                                                                                                                                                                                                                                                                                                                                                                                                                                                                                                                                                                                                                                                                                                                                                                                                                                                                                                                                                                                                                                                                                                                                                                                                                                     |
| TOTAL SALES<br>AVERAGE SALE PRICE<br>AVERAGE \$ PER SQ F<br>STREET<br>ABBOT KINNEY BLVD<br>HAMPTON DR<br>MAIN ST<br>RENNIE AVE<br>MAIN ST<br>4TH AVE<br>MAIN ST<br>MILDRED AVE                                                                                                                         | E                              | MINIC<br>BDM<br>2<br>0<br>1<br>2<br>1<br>3                          | JM SAI<br>BTH<br>3<br>1<br>2<br>3<br>2<br>3                                | 5381<br>LES . JUI<br>SQ FT<br>878<br>946<br>1320<br>1263<br>1432<br>1760    | 1963<br>NE . 201<br>YR BLT<br>1985<br>2004<br>2008<br>1991<br>2008<br>1992                                           | 6363                                                     | \$3,280,000<br>\$15,965,000<br>\$1,995,625<br>\$744<br>\$895,000<br>\$1,100,000<br>\$1,136,500<br>\$1,192,000<br>\$1,1285,000<br>\$1,445,000<br>\$2,300,000                                                                                                                                                                                                                                                                                                                                                                                                                                                                                                                                                                                                                                                                                                                                                                                                                                                                                                                                                                                                                                                                                                                                                                                                                                                                                                                                                                                                                                                                                                                                                                                                                                                                                                                                                                                                                                                                                                                                                                                                                                                                                                                                                                                                                                                                                                                                                                                                                                                                                                                                                                                                                                                     |
| TOTAL SALES<br>AVERAGE SALE PRICE<br>AVERAGE \$ PER SQ F<br>STREET<br>ABBOT KINNEY BLVD<br>HAMPTON DR<br>MAIN ST<br>RENNIE AVE<br>MAIN ST<br>4TH AVE<br>MAIN ST<br>MILDRED AVE<br>TOTAL SALES                                                                                                          | E<br>T                         | DMINIU<br>BDM<br>2<br>0<br>1<br>2<br>1<br>3<br>2                    | JM SAI<br>BTH<br>3<br>1<br>2<br>3<br>2<br>3<br>2<br>3<br>2                 | 5381<br>SQ FT<br>878<br>946<br>1320<br>1263<br>1432<br>1760<br>2050         | 1963<br>NE . 201<br>YR BLT<br>1985<br>2004<br>2008<br>1991<br>2008<br>1992<br>2008                                   | 6363                                                     | \$3,280,000<br>\$15,965,000<br>\$1,995,625<br>\$744<br>\$895,000<br>\$1,100,000<br>\$1,136,500<br>\$1,192,000<br>\$1,136,500<br>\$1,45,000<br>\$1,45,000<br>\$2,300,000<br>\$9,859,514                                                                                                                                                                                                                                                                                                                                                                                                                                                                                                                                                                                                                                                                                                                                                                                                                                                                                                                                                                                                                                                                                                                                                                                                                                                                                                                                                                                                                                                                                                                                                                                                                                                                                                                                                                                                                                                                                                                                                                                                                                                                                                                                                                                                                                                                                                                                                                                                                                                                                                                                                                                                                          |
| TOTAL SALES<br>AVERAGE SALE PRICE<br>AVERAGE \$ PER SQ F<br>STREET<br>ABBOT KINNEY BLVD<br>HAMPTON DR<br>MAIN ST<br>RENNIE AVE<br>MAIN ST<br>4TH AVE<br>MAIN ST<br>MILDRED AVE<br>TOTAL SALES<br>AVERAGE SALE PRICE                                                                                    | E<br>T<br>CONDO                | DMINIU<br>BDM<br>2<br>0<br>1<br>2<br>1<br>3<br>2                    | JM SAI<br>BTH<br>3<br>1<br>2<br>3<br>2<br>3<br>2<br>3<br>2                 | 5381<br>SQ FT<br>878<br>946<br>1320<br>1263<br>1432<br>1760<br>2050         | 1963<br>NE . 201<br>YR BLT<br>1985<br>2004<br>2008<br>1991<br>2008<br>1992<br>2008                                   | 6363                                                     | \$3,280,000<br>\$15,965,000<br>\$1,995,625<br>\$744<br>SALE PRICE<br>\$506,014<br>\$895,000<br>\$1,100,000<br>\$1,136,500<br>\$1,192,000<br>\$1,192,000<br>\$1,285,000<br>\$1,45,000<br>\$2,300,000<br>\$9,859,514<br>\$1,232,439                                                                                                                                                                                                                                                                                                                                                                                                                                                                                                                                                                                                                                                                                                                                                                                                                                                                                                                                                                                                                                                                                                                                                                                                                                                                                                                                                                                                                                                                                                                                                                                                                                                                                                                                                                                                                                                                                                                                                                                                                                                                                                                                                                                                                                                                                                                                                                                                                                                                                                                                                                               |
| TOTAL SALES<br>AVERAGE SALE PRICE<br>AVERAGE \$ PER SQ F<br>STREET<br>ABBOT KINNEY BLVD<br>HAMPTON DR<br>MAIN ST<br>RENNIE AVE<br>MAIN ST<br>4TH AVE<br>MAIN ST<br>MILDRED AVE<br>TOTAL SALES                                                                                                          | E<br>T<br>CONDO                | DMINIU<br>BDM<br>2<br>0<br>1<br>2<br>1<br>3<br>2                    | JM SAI<br>BTH<br>3<br>1<br>2<br>3<br>2<br>3<br>2<br>3<br>2                 | 5381<br>SQ FT<br>878<br>946<br>1320<br>1263<br>1432<br>1760<br>2050         | 1963<br>NE . 201<br>YR BLT<br>1985<br>2004<br>2008<br>1991<br>2008<br>1992<br>2008                                   | 6363                                                     | \$3,280,000<br>\$15,965,000<br>\$1,995,625<br>\$744<br>\$895,000<br>\$1,100,000<br>\$1,136,500<br>\$1,192,000<br>\$1,136,500<br>\$1,192,000<br>\$1,45,000<br>\$1,45,000<br>\$2,300,000<br>\$9,859,514                                                                                                                                                                                                                                                                                                                                                                                                                                                                                                                                                                                                                                                                                                                                                                                                                                                                                                                                                                                                                                                                                                                                                                                                                                                                                                                                                                                                                                                                                                                                                                                                                                                                                                                                                                                                                                                                                                                                                                                                                                                                                                                                                                                                                                                                                                                                                                                                                                                                                                                                                                                                           |
| TOTAL SALES<br>AVERAGE SALE PRICE<br>AVERAGE \$ PER SQ F<br>STREET<br>ABBOT KINNEY BLVD<br>HAMPTON DR<br>MAIN ST<br>RENNIE AVE<br>MAIN ST<br>4TH AVE<br>MAIN ST<br>MILDRED AVE<br>TOTAL SALES<br>AVERAGE \$ PER SQ F                                                                                   | E<br>T<br>CONDO                | MINIL<br>BDM<br>2<br>0<br>1<br>2<br>1<br>3<br>2<br>3                | JM SAI<br>BTH<br>3<br>2<br>3<br>2<br>3<br>2<br>3<br>3                      | 5381<br>SQ FT<br>878<br>946<br>1320<br>1263<br>1432<br>1760<br>2050         | 1963<br>NE.201<br>YR BLT<br>1985<br>2004<br>2008<br>1991<br>2008<br>1992<br>2008<br>1992<br>2008<br>1913             | 4                                                        | \$3,280,000<br>\$15,965,000<br>\$1,995,625<br>\$744<br>SALE PRICE<br>\$506,014<br>\$895,000<br>\$1,100,000<br>\$1,136,500<br>\$1,192,000<br>\$1,192,000<br>\$1,285,000<br>\$1,45,000<br>\$2,300,000<br>\$9,859,514<br>\$1,232,439                                                                                                                                                                                                                                                                                                                                                                                                                                                                                                                                                                                                                                                                                                                                                                                                                                                                                                                                                                                                                                                                                                                                                                                                                                                                                                                                                                                                                                                                                                                                                                                                                                                                                                                                                                                                                                                                                                                                                                                                                                                                                                                                                                                                                                                                                                                                                                                                                                                                                                                                                                               |
| TOTAL SALES<br>AVERAGE SALE PRICL<br>AVERAGE \$ PER SQ F<br>STREET<br>ABBOT KINNEY BLVD<br>HAMPTON DR<br>MAIN ST<br>RENNIE AVE<br>MAIN ST<br>4TH AVE<br>MAIN ST<br>MILDRED AVE<br>TOTAL SALES<br>AVERAGE \$ PER SQ F<br>STREET                                                                         | E<br>T<br>CONDO                | MINIL<br>BDM<br>2<br>0<br>1<br>2<br>1<br>3<br>2<br>3                | JM SAI<br>BTH<br>3<br>2<br>3<br>2<br>3<br>2<br>3<br>3                      | 5381<br>SQ FT<br>878<br>946<br>1320<br>1263<br>1432<br>1760<br>2050<br>2900 | 1963<br>NE.201<br>YR BLT<br>1985<br>2004<br>2008<br>1991<br>2008<br>1992<br>2008<br>1992<br>2008<br>1913             | 6363<br>4<br>4<br>LOT SZ                                 | \$3,280,000<br>\$15,965,000<br>\$1,995,625<br>\$744<br>SALE PRICE<br>\$506,014<br>\$895,000<br>\$1,100,000<br>\$1,136,500<br>\$1,192,000<br>\$1,285,000<br>\$1,285,000<br>\$1,285,000<br>\$1,285,000<br>\$1,285,000<br>\$1,285,000<br>\$1,285,000<br>\$1,285,000<br>\$1,285,000<br>\$1,285,000<br>\$2,300,000<br>\$2,300,000<br>\$2,300,000<br>\$2,300,000<br>\$2,300,000<br>\$2,300,000<br>\$2,300,000<br>\$2,300,000<br>\$2,300,000<br>\$2,300,000<br>\$2,300,000<br>\$2,300,000<br>\$2,300,000<br>\$2,300,000<br>\$2,300,000<br>\$2,300,000<br>\$2,300,000<br>\$2,300,000<br>\$2,300,000<br>\$2,300,000<br>\$2,300,000<br>\$2,300,000<br>\$2,300,000<br>\$2,300,000<br>\$2,300,000<br>\$2,300,000<br>\$2,300,000<br>\$2,300,000<br>\$2,300,000<br>\$2,300,000<br>\$2,300,000<br>\$2,300,000<br>\$2,300,000<br>\$2,300,000<br>\$2,300,000<br>\$2,300,000<br>\$2,300,000<br>\$2,300,000<br>\$2,300,000<br>\$2,300,000<br>\$2,300,000<br>\$2,300,000<br>\$2,300,000<br>\$2,300,000<br>\$2,300,000<br>\$2,300,000<br>\$2,300,000<br>\$2,300,000<br>\$2,300,000<br>\$2,300,000<br>\$2,300,000<br>\$2,300,000<br>\$2,300,000<br>\$2,300,000<br>\$2,300,000<br>\$2,800<br>\$2,800<br>\$2,800<br>\$2,800<br>\$2,800<br>\$2,800<br>\$2,800<br>\$2,800<br>\$2,800<br>\$2,800<br>\$2,800<br>\$2,800<br>\$2,800<br>\$2,800<br>\$2,800<br>\$2,800<br>\$2,800<br>\$2,800<br>\$2,800<br>\$2,800<br>\$2,800<br>\$2,800<br>\$2,800<br>\$2,800<br>\$2,800<br>\$2,800<br>\$2,800<br>\$2,800<br>\$2,800<br>\$2,800<br>\$2,800<br>\$2,800<br>\$2,800<br>\$2,800<br>\$2,800<br>\$2,800<br>\$2,800<br>\$2,800<br>\$2,800<br>\$2,800<br>\$2,800<br>\$2,800<br>\$2,800<br>\$2,800<br>\$2,800<br>\$2,800<br>\$2,800<br>\$2,800<br>\$2,800<br>\$2,800<br>\$2,800<br>\$2,800<br>\$2,800<br>\$2,800<br>\$2,800<br>\$2,800<br>\$2,800<br>\$2,800<br>\$2,800<br>\$2,800<br>\$2,800<br>\$2,800<br>\$2,800<br>\$2,800<br>\$2,800<br>\$2,800<br>\$2,800<br>\$2,800<br>\$2,800<br>\$2,800<br>\$2,800<br>\$2,800<br>\$2,800<br>\$2,800<br>\$2,800<br>\$2,800<br>\$2,800<br>\$2,800<br>\$2,800<br>\$2,800<br>\$2,800<br>\$2,800<br>\$2,800<br>\$2,800<br>\$2,800<br>\$2,800<br>\$2,800<br>\$2,800<br>\$2,800<br>\$2,800<br>\$2,800<br>\$2,800<br>\$2,800<br>\$2,800<br>\$2,800<br>\$2,800<br>\$2,800<br>\$2,800<br>\$2,800<br>\$2,800<br>\$2,800<br>\$2,800<br>\$2,800<br>\$2,800<br>\$2,800<br>\$2,800<br>\$2,800<br>\$2,800<br>\$2,800<br>\$2,800<br>\$2,800<br>\$2,800<br>\$2,800<br>\$2,800<br>\$2,800<br>\$2,800<br>\$2,800<br>\$2,800<br>\$2,800<br>\$2,800<br>\$2,800<br>\$2,800<br>\$2,800<br>\$2,800<br>\$2,800<br>\$2,800<br>\$2,800<br>\$2,800<br>\$2,800<br>\$2,800<br>\$2,800<br>\$2,800<br>\$2,800<br>\$2,800<br>\$2,800<br>\$2,800<br>\$2,800<br>\$2,800<br>\$2,800<br>\$2,800<br>\$2,800<br>\$2,800<br>\$2,800<br>\$2,800<br>\$2, |
| TOTAL SALES<br>AVERAGE SALE PRICE<br>AVERAGE \$ PER SQ F<br>STREET<br>ABBOT KINNEY BLVD<br>HAMPTON DR<br>MAIN ST<br>RENNIE AVE<br>MAIN ST<br>ATH AVE<br>MAIN ST<br>MILDRED AVE<br>TOTAL SALES<br>AVERAGE SALE PRICE<br>AVERAGE \$ PER SQ F<br>STREET<br>LINNIE CANAL                                   | E<br>T<br>CONDO                | MINIL<br>BDM<br>2<br>0<br>1<br>2<br>1<br>3<br>2<br>3                | JM SAI<br>BTH<br>3<br>2<br>3<br>2<br>3<br>2<br>3<br>3                      | 5381<br>SQ FT<br>878<br>946<br>1320<br>1263<br>1432<br>1760<br>2050<br>2900 | 1963<br>NE.201<br>YR BLT<br>1985<br>2004<br>2008<br>1991<br>2008<br>1992<br>2008<br>1992<br>2008<br>1913             | 4<br>4<br>LOT 52<br>2848                                 | \$3,280,000<br>\$15,965,000<br>\$1,995,625<br>\$744<br>SALE PRICE<br>\$506,014<br>\$895,000<br>\$1,100,000<br>\$1,100,000<br>\$1,136,500<br>\$1,136,500<br>\$1,285,000<br>\$1,285,000<br>\$1,285,000<br>\$1,285,000<br>\$1,285,000<br>\$1,285,000<br>\$1,285,000<br>\$1,285,000<br>\$1,285,000<br>\$1,285,000<br>\$1,285,000<br>\$1,285,000<br>\$1,285,000<br>\$1,285,000<br>\$1,285,000<br>\$1,285,000<br>\$1,285,000<br>\$1,285,000<br>\$1,285,000<br>\$1,285,000<br>\$1,285,000<br>\$1,285,000<br>\$1,285,000<br>\$1,285,000<br>\$1,285,000<br>\$1,285,000<br>\$1,285,000<br>\$1,285,000<br>\$1,285,000<br>\$1,285,000<br>\$1,285,000<br>\$1,285,000<br>\$1,285,000<br>\$1,285,000<br>\$1,285,000<br>\$1,285,000<br>\$1,285,000<br>\$1,285,000<br>\$1,285,000<br>\$1,285,000<br>\$1,285,000<br>\$1,285,000<br>\$1,285,000<br>\$1,285,000<br>\$1,285,000<br>\$1,285,000<br>\$1,285,000<br>\$1,285,000<br>\$1,285,000<br>\$1,285,000<br>\$1,285,000<br>\$1,285,000<br>\$1,285,000<br>\$1,285,000<br>\$1,285,000<br>\$1,285,000<br>\$1,285,000<br>\$1,285,000<br>\$1,285,000<br>\$1,285,000<br>\$1,285,000<br>\$1,285,000<br>\$1,285,000<br>\$1,285,000<br>\$1,285,000<br>\$1,285,000<br>\$1,285,000<br>\$1,285,000<br>\$1,285,000<br>\$1,285,000<br>\$1,285,000<br>\$1,285,000<br>\$1,285,000<br>\$1,285,000<br>\$1,285,000<br>\$1,285,000<br>\$1,285,000<br>\$1,285,000<br>\$1,285,000<br>\$1,285,000<br>\$1,285,000<br>\$1,285,000<br>\$1,285,000<br>\$1,285,000<br>\$1,285,000<br>\$1,285,000<br>\$1,285,000<br>\$1,285,000<br>\$1,285,000<br>\$1,285,000<br>\$1,285,000<br>\$1,285,000<br>\$1,285,000<br>\$1,285,000<br>\$1,285,000<br>\$1,285,000<br>\$1,285,000<br>\$1,285,000<br>\$1,285,000<br>\$1,285,000<br>\$1,285,000<br>\$1,285,000<br>\$1,285,000<br>\$1,285,000<br>\$1,285,000<br>\$1,285,000<br>\$1,285,000<br>\$1,285,000<br>\$1,285,000<br>\$1,285,000<br>\$1,285,000<br>\$1,285,000<br>\$1,285,000<br>\$1,285,000<br>\$1,285,000<br>\$1,285,000<br>\$1,285,000<br>\$1,285,000<br>\$1,285,000<br>\$1,285,000<br>\$1,285,000<br>\$1,285,000<br>\$1,285,000<br>\$1,285,000<br>\$1,285,000<br>\$1,285,000<br>\$1,285,000<br>\$1,285,000<br>\$1,285,000<br>\$1,285,000<br>\$1,285,000<br>\$1,285,000<br>\$1,285,000<br>\$1,285,000<br>\$1,285,000<br>\$1,285,000<br>\$1,285,000<br>\$1,285,000<br>\$1,285,000<br>\$1,285,000<br>\$1,285,000<br>\$1,285,000<br>\$1,285,000<br>\$1,285,000<br>\$1,285,000<br>\$1,285,000<br>\$1,285,000<br>\$1,285,000<br>\$1,285,000<br>\$1,285,000<br>\$1,285,000<br>\$1,285,000<br>\$1,285,000<br>\$1,285,000<br>\$1,285,000<br>\$1,285,000<br>\$1,285,000<br>\$1,285,000<br>\$1,285,000<br>\$1,285,000<br>\$1,                                                                                                                                                 |
| TOTAL SALES<br>AVERAGE SALE PRICE<br>AVERAGE \$ PER SQ F<br>STREET<br>ABBOT KINNEY BLVD<br>HAMPTON DR<br>MAIN ST<br>RENNIE AVE<br>MAIN ST<br>4TH AVE<br>MAIN ST<br>MILDRED AVE<br>TOTAL SALES<br>AVERAGE SALE PRICE<br>AVERAGE \$ PER SQ F<br>STREET<br>LINNIE CANAL<br>LINNIE CANAL                   | E<br>T<br>CONDO                | MINIL<br>BDM<br>2<br>0<br>1<br>2<br>1<br>3<br>2<br>3                | JM SAI<br>BTH<br>3<br>2<br>3<br>2<br>3<br>2<br>3<br>3                      | 5381<br>SQ FT<br>878<br>946<br>1320<br>1263<br>1432<br>1760<br>2050<br>2900 | 1963<br>NE.201<br>YR BLT<br>1985<br>2004<br>2008<br>1991<br>2008<br>1992<br>2008<br>1992<br>2008<br>1913             | 6363<br>4<br>4<br>LOT 52<br>2848<br>2848                 | \$3,280,000<br>\$15,965,000<br>\$1,995,625<br>\$744<br>SALE PRICE<br>\$506,014<br>\$895,000<br>\$1,100,000<br>\$1,136,500<br>\$1,192,000<br>\$1,136,500<br>\$1,192,000<br>\$1,285,000<br>\$1,445,000<br>\$2,300,000<br>\$1,245,000<br>\$1,445,000<br>\$2,300,000<br>\$1,232,439<br>\$786<br>SALE PRICE<br>N/A<br>N/A                                                                                                                                                                                                                                                                                                                                                                                                                                                                                                                                                                                                                                                                                                                                                                                                                                                                                                                                                                                                                                                                                                                                                                                                                                                                                                                                                                                                                                                                                                                                                                                                                                                                                                                                                                                                                                                                                                                                                                                                                                                                                                                                                                                                                                                                                                                                                                                                                                                                                            |
| TOTAL SALES<br>AVERAGE SALE PRICE<br>AVERAGE \$ PER SQ F<br>STREET<br>ABBOT KINNEY BLVD<br>HAMPTON DR<br>MAIN ST<br>RENNIE AVE<br>MAIN ST<br>ATH AVE<br>MAIN ST<br>MILDRED AVE<br>TOTAL SALES<br>AVERAGE \$ ALE PRICE<br>AVERAGE \$ PER SQ F<br>STREET<br>LINNIE CANAL<br>LINNIE CANAL<br>LINNIE CANAL | E<br>T<br>E<br>E<br>T<br>VACAN | DMINIU<br>BDM<br>2<br>0<br>1<br>2<br>1<br>3<br>2<br>3<br>3<br>T LAN | JM SAI<br>BTH<br>3<br>2<br>3<br>2<br>3<br>2<br>3<br>2<br>3<br>0<br>5<br>AL | 5381<br>SQ FT<br>878<br>946<br>1320<br>1263<br>1432<br>1760<br>2050<br>2900 | 1963<br><b>NE . 201</b><br>YR BLT<br>1985<br>2004<br>2008<br>1991<br>2008<br>1992<br>2008<br>1913<br>NE . 201        | 6363<br>4<br>4<br>LOT 52<br>2848<br>2848<br>2848<br>2848 | \$3,280,000<br>\$15,965,000<br>\$1,995,625<br>\$744<br>SALE PRICE<br>\$506,014<br>\$895,000<br>\$1,100,000<br>\$1,100,000<br>\$1,136,500<br>\$1,136,500<br>\$1,285,000<br>\$1,285,000<br>\$1,285,000<br>\$1,285,000<br>\$1,285,000<br>\$1,285,000<br>\$1,285,000<br>\$1,285,000<br>\$1,285,000<br>\$1,285,000<br>\$1,285,000<br>\$1,285,000<br>\$1,285,000<br>\$1,285,000<br>\$1,285,000<br>\$1,285,000<br>\$1,285,000<br>\$1,285,000<br>\$1,285,000<br>\$1,285,000<br>\$1,285,000<br>\$1,285,000<br>\$1,285,000<br>\$1,285,000<br>\$1,285,000<br>\$1,285,000<br>\$1,285,000<br>\$1,285,000<br>\$1,285,000<br>\$1,285,000<br>\$1,285,000<br>\$1,285,000<br>\$1,285,000<br>\$1,285,000<br>\$1,285,000<br>\$1,285,000<br>\$1,285,000<br>\$1,285,000<br>\$1,285,000<br>\$1,285,000<br>\$1,285,000<br>\$1,285,000<br>\$1,285,000<br>\$1,285,000<br>\$1,285,000<br>\$1,285,000<br>\$1,285,000<br>\$1,285,000<br>\$1,285,000<br>\$1,285,000<br>\$1,285,000<br>\$1,285,000<br>\$1,285,000<br>\$1,285,000<br>\$1,285,000<br>\$1,285,000<br>\$1,285,000<br>\$1,285,000<br>\$1,285,000<br>\$1,285,000<br>\$1,285,000<br>\$1,285,000<br>\$1,285,000<br>\$1,285,000<br>\$1,285,000<br>\$1,285,000<br>\$1,285,000<br>\$1,285,000<br>\$1,285,000<br>\$1,285,000<br>\$1,285,000<br>\$1,285,000<br>\$1,285,000<br>\$1,285,000<br>\$1,285,000<br>\$1,285,000<br>\$1,285,000<br>\$1,285,000<br>\$1,285,000<br>\$1,285,000<br>\$1,285,000<br>\$1,285,000<br>\$1,285,000<br>\$1,285,000<br>\$1,285,000<br>\$1,285,000<br>\$1,285,000<br>\$1,285,000<br>\$1,285,000<br>\$1,285,000<br>\$1,285,000<br>\$1,285,000<br>\$1,285,000<br>\$1,285,000<br>\$1,285,000<br>\$1,285,000<br>\$1,285,000<br>\$1,285,000<br>\$1,285,000<br>\$1,285,000<br>\$1,285,000<br>\$1,285,000<br>\$1,285,000<br>\$1,285,000<br>\$1,285,000<br>\$1,285,000<br>\$1,285,000<br>\$1,285,000<br>\$1,285,000<br>\$1,285,000<br>\$1,285,000<br>\$1,285,000<br>\$1,285,000<br>\$1,285,000<br>\$1,285,000<br>\$1,285,000<br>\$1,285,000<br>\$1,285,000<br>\$1,285,000<br>\$1,285,000<br>\$1,285,000<br>\$1,285,000<br>\$1,285,000<br>\$1,285,000<br>\$1,285,000<br>\$1,285,000<br>\$1,285,000<br>\$1,285,000<br>\$1,285,000<br>\$1,285,000<br>\$1,285,000<br>\$1,285,000<br>\$1,285,000<br>\$1,285,000<br>\$1,285,000<br>\$1,285,000<br>\$1,285,000<br>\$1,285,000<br>\$1,285,000<br>\$1,285,000<br>\$1,285,000<br>\$1,285,000<br>\$1,285,000<br>\$1,285,000<br>\$1,285,000<br>\$1,285,000<br>\$1,285,000<br>\$1,285,000<br>\$1,285,000<br>\$1,285,000<br>\$1,285,000<br>\$1,285,000<br>\$1,285,000<br>\$1,285,000<br>\$1,285,000<br>\$1,285,000<br>\$1,285,000<br>\$1,285,000<br>\$1,285,000<br>\$1,285,000<br>\$1,                                                                                                                                                 |
| TOTAL SALES<br>AVERAGE SALE PRICE<br>AVERAGE \$ PER SQ F<br>STREET<br>ABBOT KINNEY BLVD<br>HAMPTON DR<br>MAIN ST<br>RENNIE AVE<br>MAIN ST<br>ATH AVE<br>MAIN ST<br>MILDRED AVE<br>TOTAL SALES<br>AVERAGE SALE PRICE<br>AVERAGE \$ PER SQ F<br>STREET<br>LINNIE CANAL<br>LINNIE CANAL                   | E<br>T<br>E<br>E<br>T<br>VACAN | DMINIU<br>BDM<br>2<br>0<br>1<br>2<br>1<br>3<br>2<br>3<br>3<br>T LAN | JM SAI<br>BTH<br>3<br>2<br>3<br>2<br>3<br>2<br>3<br>2<br>3<br>0<br>5<br>AL | 5381<br>SQ FT<br>878<br>946<br>1320<br>1263<br>1432<br>1760<br>2050<br>2900 | 1963<br>NE . 201<br>YR BLT<br>1985<br>2004<br>2008<br>1991<br>2008<br>1992<br>2008<br>1913<br>NE . 2014<br>ME . 2014 | 6363<br>4<br>4<br>LOT 52<br>2848<br>2848<br>2848<br>2848 | \$3,280,000<br>\$15,965,000<br>\$1,995,625<br>\$744<br>SALE PRICE<br>\$506,014<br>\$895,000<br>\$1,100,000<br>\$1,100,000<br>\$1,136,500<br>\$1,136,500<br>\$1,285,000<br>\$1,285,000<br>\$1,285,000<br>\$1,285,000<br>\$1,285,000<br>\$1,285,000<br>\$1,285,000<br>\$1,285,000<br>\$1,285,000<br>\$1,285,000<br>\$1,285,000<br>\$1,285,000<br>\$1,285,000<br>\$1,285,000<br>\$1,285,000<br>\$1,285,000<br>\$1,285,000<br>\$1,285,000<br>\$1,285,000<br>\$1,285,000<br>\$1,285,000<br>\$1,285,000<br>\$1,285,000<br>\$1,285,000<br>\$1,285,000<br>\$1,285,000<br>\$1,285,000<br>\$1,285,000<br>\$1,285,000<br>\$1,285,000<br>\$1,285,000<br>\$1,285,000<br>\$1,285,000<br>\$1,285,000<br>\$1,285,000<br>\$1,285,000<br>\$1,285,000<br>\$1,285,000<br>\$1,285,000<br>\$1,285,000<br>\$1,285,000<br>\$1,285,000<br>\$1,285,000<br>\$1,285,000<br>\$1,285,000<br>\$1,285,000<br>\$1,285,000<br>\$1,285,000<br>\$1,285,000<br>\$1,285,000<br>\$1,285,000<br>\$1,285,000<br>\$1,285,000<br>\$1,285,000<br>\$1,285,000<br>\$1,285,000<br>\$1,285,000<br>\$1,285,000<br>\$1,285,000<br>\$1,285,000<br>\$1,285,000<br>\$1,285,000<br>\$1,285,000<br>\$1,285,000<br>\$1,285,000<br>\$1,285,000<br>\$1,285,000<br>\$1,285,000<br>\$1,285,000<br>\$1,285,000<br>\$1,285,000<br>\$1,285,000<br>\$1,285,000<br>\$1,285,000<br>\$1,285,000<br>\$1,285,000<br>\$1,285,000<br>\$1,285,000<br>\$1,285,000<br>\$1,285,000<br>\$1,285,000<br>\$1,285,000<br>\$1,285,000<br>\$1,285,000<br>\$1,285,000<br>\$1,285,000<br>\$1,285,000<br>\$1,285,000<br>\$1,285,000<br>\$1,285,000<br>\$1,285,000<br>\$1,285,000<br>\$1,285,000<br>\$1,285,000<br>\$1,285,000<br>\$1,285,000<br>\$1,285,000<br>\$1,285,000<br>\$1,285,000<br>\$1,285,000<br>\$1,285,000<br>\$1,285,000<br>\$1,285,000<br>\$1,285,000<br>\$1,285,000<br>\$1,285,000<br>\$1,285,000<br>\$1,285,000<br>\$1,285,000<br>\$1,285,000<br>\$1,285,000<br>\$1,285,000<br>\$1,285,000<br>\$1,285,000<br>\$1,285,000<br>\$1,285,000<br>\$1,285,000<br>\$1,285,000<br>\$1,285,000<br>\$1,285,000<br>\$1,285,000<br>\$1,285,000<br>\$1,285,000<br>\$1,285,000<br>\$1,285,000<br>\$1,285,000<br>\$1,285,000<br>\$1,285,000<br>\$1,285,000<br>\$1,285,000<br>\$1,285,000<br>\$1,285,000<br>\$1,285,000<br>\$1,285,000<br>\$1,285,000<br>\$1,285,000<br>\$1,285,000<br>\$1,285,000<br>\$1,285,000<br>\$1,285,000<br>\$1,285,000<br>\$1,285,000<br>\$1,285,000<br>\$1,285,000<br>\$1,285,000<br>\$1,285,000<br>\$1,285,000<br>\$1,285,000<br>\$1,285,000<br>\$1,285,000<br>\$1,285,000<br>\$1,285,000<br>\$1,285,000<br>\$1,285,000<br>\$1,285,000<br>\$1,285,000<br>\$1,285,000<br>\$1,285,000<br>\$1,285,000<br>\$1,285,000<br>\$1,                                                                                                                                                 |
| TOTAL SALES<br>AVERAGE SALE PRICE<br>AVERAGE \$ PER SQ F<br>STREET<br>ABBOT KINNEY BLVD<br>HAMPTON DR<br>MAIN ST<br>RENNIE AVE<br>MAIN ST<br>ATH AVE<br>MAIN ST<br>MILDRED AVE<br>TOTAL SALES<br>AVERAGE \$ ALE PRICE<br>AVERAGE \$ PER SQ F<br>STREET<br>LINNIE CANAL<br>LINNIE CANAL<br>LINNIE CANAL | E<br>T<br>E<br>E<br>T<br>VACAN | DMINIU<br>BDM<br>2<br>0<br>1<br>2<br>1<br>3<br>2<br>3<br>3<br>T LAN | JM SAI<br>BTH<br>3<br>2<br>3<br>2<br>3<br>2<br>3<br>2<br>3<br>0<br>5<br>AL | 5381<br>SQ FT<br>878<br>946<br>1320<br>1263<br>1432<br>1760<br>2050<br>2900 | 1963<br><b>NE . 201</b><br>YR BLT<br>1985<br>2004<br>2008<br>1991<br>2008<br>1992<br>2008<br>1913<br>NE . 201        | 6363<br>4<br>4<br>LOT 52<br>2848<br>2848<br>2848<br>2848 | \$3,280,000<br>\$15,965,000<br>\$1,995,625<br>\$744<br>SALE PRICE<br>\$506,014<br>\$895,000<br>\$1,100,000<br>\$1,136,500<br>\$1,192,000<br>\$1,136,500<br>\$1,192,000<br>\$1,285,000<br>\$1,445,000<br>\$2,300,000<br>\$1,245,000<br>\$1,445,000<br>\$2,300,000<br>\$1,232,439<br>\$786<br>SALE PRICE<br>N/A<br>N/A                                                                                                                                                                                                                                                                                                                                                                                                                                                                                                                                                                                                                                                                                                                                                                                                                                                                                                                                                                                                                                                                                                                                                                                                                                                                                                                                                                                                                                                                                                                                                                                                                                                                                                                                                                                                                                                                                                                                                                                                                                                                                                                                                                                                                                                                                                                                                                                                                                                                                            |