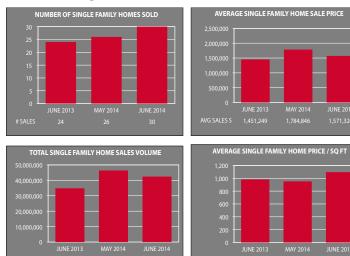

### The List of All Venice Sales in June

|                                                                                                                                                                                                                                                                                                        |                                | FAMI                                                                | LY SAL                                                                     | ES . JUI                                                                    | NE.201                                                                                                               | 4                                                        |                                                                                                                                                                                                                                                                                                                                                                                                                                                                                                                                                                                                                                                                                                                                                                                                                                                                                                                                                                                                                                                                                                                                                                                                                                                                                                                                                                                                                                                                                                                                                                                                                                                                                                                                                                                                                                                                                                                                                                                                                                                                                                                                                                                                                                                                                                                                                                                                                                                                                                                                                                                                                                                                                                                                                                                                                 |
|--------------------------------------------------------------------------------------------------------------------------------------------------------------------------------------------------------------------------------------------------------------------------------------------------------|--------------------------------|---------------------------------------------------------------------|----------------------------------------------------------------------------|-----------------------------------------------------------------------------|----------------------------------------------------------------------------------------------------------------------|----------------------------------------------------------|-----------------------------------------------------------------------------------------------------------------------------------------------------------------------------------------------------------------------------------------------------------------------------------------------------------------------------------------------------------------------------------------------------------------------------------------------------------------------------------------------------------------------------------------------------------------------------------------------------------------------------------------------------------------------------------------------------------------------------------------------------------------------------------------------------------------------------------------------------------------------------------------------------------------------------------------------------------------------------------------------------------------------------------------------------------------------------------------------------------------------------------------------------------------------------------------------------------------------------------------------------------------------------------------------------------------------------------------------------------------------------------------------------------------------------------------------------------------------------------------------------------------------------------------------------------------------------------------------------------------------------------------------------------------------------------------------------------------------------------------------------------------------------------------------------------------------------------------------------------------------------------------------------------------------------------------------------------------------------------------------------------------------------------------------------------------------------------------------------------------------------------------------------------------------------------------------------------------------------------------------------------------------------------------------------------------------------------------------------------------------------------------------------------------------------------------------------------------------------------------------------------------------------------------------------------------------------------------------------------------------------------------------------------------------------------------------------------------------------------------------------------------------------------------------------------------|
| STREET                                                                                                                                                                                                                                                                                                 |                                | BDM                                                                 | BTH                                                                        | SQ FT                                                                       | YR BLT                                                                                                               | LOT SZ                                                   | SALE PRICE                                                                                                                                                                                                                                                                                                                                                                                                                                                                                                                                                                                                                                                                                                                                                                                                                                                                                                                                                                                                                                                                                                                                                                                                                                                                                                                                                                                                                                                                                                                                                                                                                                                                                                                                                                                                                                                                                                                                                                                                                                                                                                                                                                                                                                                                                                                                                                                                                                                                                                                                                                                                                                                                                                                                                                                                      |
| HAMPTON DR                                                                                                                                                                                                                                                                                             |                                | 2                                                                   | 1                                                                          | 855                                                                         | 1953                                                                                                                 | 3006                                                     | \$865,000                                                                                                                                                                                                                                                                                                                                                                                                                                                                                                                                                                                                                                                                                                                                                                                                                                                                                                                                                                                                                                                                                                                                                                                                                                                                                                                                                                                                                                                                                                                                                                                                                                                                                                                                                                                                                                                                                                                                                                                                                                                                                                                                                                                                                                                                                                                                                                                                                                                                                                                                                                                                                                                                                                                                                                                                       |
| PALOMA AVE                                                                                                                                                                                                                                                                                             |                                | 2                                                                   | 1                                                                          | 1034                                                                        | 1906                                                                                                                 | 2558                                                     | \$875,000                                                                                                                                                                                                                                                                                                                                                                                                                                                                                                                                                                                                                                                                                                                                                                                                                                                                                                                                                                                                                                                                                                                                                                                                                                                                                                                                                                                                                                                                                                                                                                                                                                                                                                                                                                                                                                                                                                                                                                                                                                                                                                                                                                                                                                                                                                                                                                                                                                                                                                                                                                                                                                                                                                                                                                                                       |
| VERNON AVE                                                                                                                                                                                                                                                                                             | -                              | 2                                                                   | 1                                                                          | 1060                                                                        | 1923                                                                                                                 | 4809                                                     | \$900,000                                                                                                                                                                                                                                                                                                                                                                                                                                                                                                                                                                                                                                                                                                                                                                                                                                                                                                                                                                                                                                                                                                                                                                                                                                                                                                                                                                                                                                                                                                                                                                                                                                                                                                                                                                                                                                                                                                                                                                                                                                                                                                                                                                                                                                                                                                                                                                                                                                                                                                                                                                                                                                                                                                                                                                                                       |
| COMMONWEALTH AV                                                                                                                                                                                                                                                                                        | Έ                              | 3                                                                   | 2                                                                          | 946                                                                         | 1941                                                                                                                 | 4400                                                     | \$910,000                                                                                                                                                                                                                                                                                                                                                                                                                                                                                                                                                                                                                                                                                                                                                                                                                                                                                                                                                                                                                                                                                                                                                                                                                                                                                                                                                                                                                                                                                                                                                                                                                                                                                                                                                                                                                                                                                                                                                                                                                                                                                                                                                                                                                                                                                                                                                                                                                                                                                                                                                                                                                                                                                                                                                                                                       |
| SAN JUAN AVE                                                                                                                                                                                                                                                                                           |                                | 2                                                                   | 1                                                                          | 1056                                                                        | 1913                                                                                                                 | 1531                                                     | \$1,079,000                                                                                                                                                                                                                                                                                                                                                                                                                                                                                                                                                                                                                                                                                                                                                                                                                                                                                                                                                                                                                                                                                                                                                                                                                                                                                                                                                                                                                                                                                                                                                                                                                                                                                                                                                                                                                                                                                                                                                                                                                                                                                                                                                                                                                                                                                                                                                                                                                                                                                                                                                                                                                                                                                                                                                                                                     |
| GLYNDON AVE<br>APPLEBY ST                                                                                                                                                                                                                                                                              |                                | 3<br>3                                                              | 2<br>2                                                                     | 1176                                                                        | 1924                                                                                                                 | 5848                                                     | \$1,150,000                                                                                                                                                                                                                                                                                                                                                                                                                                                                                                                                                                                                                                                                                                                                                                                                                                                                                                                                                                                                                                                                                                                                                                                                                                                                                                                                                                                                                                                                                                                                                                                                                                                                                                                                                                                                                                                                                                                                                                                                                                                                                                                                                                                                                                                                                                                                                                                                                                                                                                                                                                                                                                                                                                                                                                                                     |
| INDIANA AVE                                                                                                                                                                                                                                                                                            |                                | 3                                                                   | 2                                                                          | 1213<br>1213                                                                | 1951<br>1951                                                                                                         | 5000<br>5156                                             | \$1,160,000                                                                                                                                                                                                                                                                                                                                                                                                                                                                                                                                                                                                                                                                                                                                                                                                                                                                                                                                                                                                                                                                                                                                                                                                                                                                                                                                                                                                                                                                                                                                                                                                                                                                                                                                                                                                                                                                                                                                                                                                                                                                                                                                                                                                                                                                                                                                                                                                                                                                                                                                                                                                                                                                                                                                                                                                     |
| OCEAN AVE                                                                                                                                                                                                                                                                                              |                                | 2                                                                   | 1                                                                          | 1143                                                                        | 1928                                                                                                                 | 3700                                                     | \$1,175,000<br>\$1,275,000                                                                                                                                                                                                                                                                                                                                                                                                                                                                                                                                                                                                                                                                                                                                                                                                                                                                                                                                                                                                                                                                                                                                                                                                                                                                                                                                                                                                                                                                                                                                                                                                                                                                                                                                                                                                                                                                                                                                                                                                                                                                                                                                                                                                                                                                                                                                                                                                                                                                                                                                                                                                                                                                                                                                                                                      |
| SUPERBA AVE                                                                                                                                                                                                                                                                                            |                                | 1                                                                   | 1                                                                          | 864                                                                         | 1920                                                                                                                 | 2974                                                     | \$1,275,000                                                                                                                                                                                                                                                                                                                                                                                                                                                                                                                                                                                                                                                                                                                                                                                                                                                                                                                                                                                                                                                                                                                                                                                                                                                                                                                                                                                                                                                                                                                                                                                                                                                                                                                                                                                                                                                                                                                                                                                                                                                                                                                                                                                                                                                                                                                                                                                                                                                                                                                                                                                                                                                                                                                                                                                                     |
| GLENCOE AVE                                                                                                                                                                                                                                                                                            |                                | 2                                                                   | 1                                                                          | 1122                                                                        | 1926                                                                                                                 | 5854                                                     | \$1,275,000                                                                                                                                                                                                                                                                                                                                                                                                                                                                                                                                                                                                                                                                                                                                                                                                                                                                                                                                                                                                                                                                                                                                                                                                                                                                                                                                                                                                                                                                                                                                                                                                                                                                                                                                                                                                                                                                                                                                                                                                                                                                                                                                                                                                                                                                                                                                                                                                                                                                                                                                                                                                                                                                                                                                                                                                     |
| LOUELLA AVE                                                                                                                                                                                                                                                                                            |                                | 3                                                                   | 2                                                                          | 1242                                                                        | 1947                                                                                                                 | 5460                                                     | \$1,350,000                                                                                                                                                                                                                                                                                                                                                                                                                                                                                                                                                                                                                                                                                                                                                                                                                                                                                                                                                                                                                                                                                                                                                                                                                                                                                                                                                                                                                                                                                                                                                                                                                                                                                                                                                                                                                                                                                                                                                                                                                                                                                                                                                                                                                                                                                                                                                                                                                                                                                                                                                                                                                                                                                                                                                                                                     |
| CLUBHOUSE AVE                                                                                                                                                                                                                                                                                          |                                | 2                                                                   | 1                                                                          | 868                                                                         | 1910                                                                                                                 | 2249                                                     | \$1,420,000                                                                                                                                                                                                                                                                                                                                                                                                                                                                                                                                                                                                                                                                                                                                                                                                                                                                                                                                                                                                                                                                                                                                                                                                                                                                                                                                                                                                                                                                                                                                                                                                                                                                                                                                                                                                                                                                                                                                                                                                                                                                                                                                                                                                                                                                                                                                                                                                                                                                                                                                                                                                                                                                                                                                                                                                     |
| CABRILLO AVE                                                                                                                                                                                                                                                                                           |                                | 2                                                                   | 1                                                                          | 820                                                                         | 1924                                                                                                                 | 2550                                                     | \$1,485,000                                                                                                                                                                                                                                                                                                                                                                                                                                                                                                                                                                                                                                                                                                                                                                                                                                                                                                                                                                                                                                                                                                                                                                                                                                                                                                                                                                                                                                                                                                                                                                                                                                                                                                                                                                                                                                                                                                                                                                                                                                                                                                                                                                                                                                                                                                                                                                                                                                                                                                                                                                                                                                                                                                                                                                                                     |
| WESTMINSTER AVE                                                                                                                                                                                                                                                                                        |                                | 2                                                                   | 1                                                                          | 828                                                                         | 1923                                                                                                                 | 5208                                                     | \$1,600,000                                                                                                                                                                                                                                                                                                                                                                                                                                                                                                                                                                                                                                                                                                                                                                                                                                                                                                                                                                                                                                                                                                                                                                                                                                                                                                                                                                                                                                                                                                                                                                                                                                                                                                                                                                                                                                                                                                                                                                                                                                                                                                                                                                                                                                                                                                                                                                                                                                                                                                                                                                                                                                                                                                                                                                                                     |
| RENNIE AVE                                                                                                                                                                                                                                                                                             |                                | 3                                                                   | 2                                                                          | 1715                                                                        | 1926                                                                                                                 | 4136                                                     | \$1,650,000                                                                                                                                                                                                                                                                                                                                                                                                                                                                                                                                                                                                                                                                                                                                                                                                                                                                                                                                                                                                                                                                                                                                                                                                                                                                                                                                                                                                                                                                                                                                                                                                                                                                                                                                                                                                                                                                                                                                                                                                                                                                                                                                                                                                                                                                                                                                                                                                                                                                                                                                                                                                                                                                                                                                                                                                     |
| VENEZIA AVE                                                                                                                                                                                                                                                                                            |                                | 3                                                                   | 2                                                                          | 2200                                                                        | 1923                                                                                                                 | 4201                                                     | \$1,800,000                                                                                                                                                                                                                                                                                                                                                                                                                                                                                                                                                                                                                                                                                                                                                                                                                                                                                                                                                                                                                                                                                                                                                                                                                                                                                                                                                                                                                                                                                                                                                                                                                                                                                                                                                                                                                                                                                                                                                                                                                                                                                                                                                                                                                                                                                                                                                                                                                                                                                                                                                                                                                                                                                                                                                                                                     |
| 30TH AVE                                                                                                                                                                                                                                                                                               |                                | 2                                                                   | 2                                                                          | 1146                                                                        | 1932                                                                                                                 | 2650                                                     | \$1,815,000                                                                                                                                                                                                                                                                                                                                                                                                                                                                                                                                                                                                                                                                                                                                                                                                                                                                                                                                                                                                                                                                                                                                                                                                                                                                                                                                                                                                                                                                                                                                                                                                                                                                                                                                                                                                                                                                                                                                                                                                                                                                                                                                                                                                                                                                                                                                                                                                                                                                                                                                                                                                                                                                                                                                                                                                     |
| GLENCOE AVE                                                                                                                                                                                                                                                                                            |                                | 3                                                                   | 3                                                                          | 2540                                                                        | 1925                                                                                                                 | 5591                                                     | \$1,821,645                                                                                                                                                                                                                                                                                                                                                                                                                                                                                                                                                                                                                                                                                                                                                                                                                                                                                                                                                                                                                                                                                                                                                                                                                                                                                                                                                                                                                                                                                                                                                                                                                                                                                                                                                                                                                                                                                                                                                                                                                                                                                                                                                                                                                                                                                                                                                                                                                                                                                                                                                                                                                                                                                                                                                                                                     |
| SHERMAN CANAL                                                                                                                                                                                                                                                                                          |                                | 1                                                                   | 2                                                                          | 536                                                                         | 1945                                                                                                                 | 2850                                                     | \$1,975,000                                                                                                                                                                                                                                                                                                                                                                                                                                                                                                                                                                                                                                                                                                                                                                                                                                                                                                                                                                                                                                                                                                                                                                                                                                                                                                                                                                                                                                                                                                                                                                                                                                                                                                                                                                                                                                                                                                                                                                                                                                                                                                                                                                                                                                                                                                                                                                                                                                                                                                                                                                                                                                                                                                                                                                                                     |
| MILWOOD AVE                                                                                                                                                                                                                                                                                            |                                | 2                                                                   | 2                                                                          | 2003                                                                        | 1951                                                                                                                 | 4262                                                     | \$2,050,000                                                                                                                                                                                                                                                                                                                                                                                                                                                                                                                                                                                                                                                                                                                                                                                                                                                                                                                                                                                                                                                                                                                                                                                                                                                                                                                                                                                                                                                                                                                                                                                                                                                                                                                                                                                                                                                                                                                                                                                                                                                                                                                                                                                                                                                                                                                                                                                                                                                                                                                                                                                                                                                                                                                                                                                                     |
| PALMS BLVD                                                                                                                                                                                                                                                                                             |                                | 3                                                                   | 3                                                                          | 2312                                                                        | 1976                                                                                                                 | 10889                                                    | \$2,095,000                                                                                                                                                                                                                                                                                                                                                                                                                                                                                                                                                                                                                                                                                                                                                                                                                                                                                                                                                                                                                                                                                                                                                                                                                                                                                                                                                                                                                                                                                                                                                                                                                                                                                                                                                                                                                                                                                                                                                                                                                                                                                                                                                                                                                                                                                                                                                                                                                                                                                                                                                                                                                                                                                                                                                                                                     |
|                                                                                                                                                                                                                                                                                                        |                                | 2<br>4                                                              | 1<br>3                                                                     | 983                                                                         | 1909<br>2006                                                                                                         | 7107                                                     | \$2,200,000                                                                                                                                                                                                                                                                                                                                                                                                                                                                                                                                                                                                                                                                                                                                                                                                                                                                                                                                                                                                                                                                                                                                                                                                                                                                                                                                                                                                                                                                                                                                                                                                                                                                                                                                                                                                                                                                                                                                                                                                                                                                                                                                                                                                                                                                                                                                                                                                                                                                                                                                                                                                                                                                                                                                                                                                     |
| WALNUT AVE<br>GRAND BL                                                                                                                                                                                                                                                                                 |                                | 4                                                                   | 3<br>4                                                                     | 2868<br>2522                                                                | 2008                                                                                                                 | 6639<br>2701                                             | \$2,250,000                                                                                                                                                                                                                                                                                                                                                                                                                                                                                                                                                                                                                                                                                                                                                                                                                                                                                                                                                                                                                                                                                                                                                                                                                                                                                                                                                                                                                                                                                                                                                                                                                                                                                                                                                                                                                                                                                                                                                                                                                                                                                                                                                                                                                                                                                                                                                                                                                                                                                                                                                                                                                                                                                                                                                                                                     |
| VENEZIA AVE                                                                                                                                                                                                                                                                                            |                                | 2                                                                   | 2                                                                          | 1600                                                                        | 2001                                                                                                                 | 4500                                                     | \$2,300,000<br>\$2,300,000                                                                                                                                                                                                                                                                                                                                                                                                                                                                                                                                                                                                                                                                                                                                                                                                                                                                                                                                                                                                                                                                                                                                                                                                                                                                                                                                                                                                                                                                                                                                                                                                                                                                                                                                                                                                                                                                                                                                                                                                                                                                                                                                                                                                                                                                                                                                                                                                                                                                                                                                                                                                                                                                                                                                                                                      |
| ANGELUS PL                                                                                                                                                                                                                                                                                             |                                | 5                                                                   | 2                                                                          | 2863                                                                        | 2009                                                                                                                 | 4201                                                     | \$2,375,000                                                                                                                                                                                                                                                                                                                                                                                                                                                                                                                                                                                                                                                                                                                                                                                                                                                                                                                                                                                                                                                                                                                                                                                                                                                                                                                                                                                                                                                                                                                                                                                                                                                                                                                                                                                                                                                                                                                                                                                                                                                                                                                                                                                                                                                                                                                                                                                                                                                                                                                                                                                                                                                                                                                                                                                                     |
| SANBORN AVE                                                                                                                                                                                                                                                                                            |                                | 3                                                                   | 2                                                                          | 1784                                                                        | 1940                                                                                                                 | 4339                                                     | \$2,575,000<br>N/A                                                                                                                                                                                                                                                                                                                                                                                                                                                                                                                                                                                                                                                                                                                                                                                                                                                                                                                                                                                                                                                                                                                                                                                                                                                                                                                                                                                                                                                                                                                                                                                                                                                                                                                                                                                                                                                                                                                                                                                                                                                                                                                                                                                                                                                                                                                                                                                                                                                                                                                                                                                                                                                                                                                                                                                              |
| LINDEN AVE                                                                                                                                                                                                                                                                                             |                                | 2                                                                   | 2                                                                          | 1606                                                                        | 1922                                                                                                                 | 4327                                                     | N/A                                                                                                                                                                                                                                                                                                                                                                                                                                                                                                                                                                                                                                                                                                                                                                                                                                                                                                                                                                                                                                                                                                                                                                                                                                                                                                                                                                                                                                                                                                                                                                                                                                                                                                                                                                                                                                                                                                                                                                                                                                                                                                                                                                                                                                                                                                                                                                                                                                                                                                                                                                                                                                                                                                                                                                                                             |
| GLYNDON AVE                                                                                                                                                                                                                                                                                            |                                | 2                                                                   | 1                                                                          | 848                                                                         | 1949                                                                                                                 | 5947                                                     | N/A                                                                                                                                                                                                                                                                                                                                                                                                                                                                                                                                                                                                                                                                                                                                                                                                                                                                                                                                                                                                                                                                                                                                                                                                                                                                                                                                                                                                                                                                                                                                                                                                                                                                                                                                                                                                                                                                                                                                                                                                                                                                                                                                                                                                                                                                                                                                                                                                                                                                                                                                                                                                                                                                                                                                                                                                             |
| TOTAL SALES                                                                                                                                                                                                                                                                                            |                                |                                                                     |                                                                            |                                                                             |                                                                                                                      |                                                          | \$42,425,645                                                                                                                                                                                                                                                                                                                                                                                                                                                                                                                                                                                                                                                                                                                                                                                                                                                                                                                                                                                                                                                                                                                                                                                                                                                                                                                                                                                                                                                                                                                                                                                                                                                                                                                                                                                                                                                                                                                                                                                                                                                                                                                                                                                                                                                                                                                                                                                                                                                                                                                                                                                                                                                                                                                                                                                                    |
| AVERAGE SALE PRIC                                                                                                                                                                                                                                                                                      | E                              |                                                                     |                                                                            |                                                                             |                                                                                                                      |                                                          | \$1,571,320                                                                                                                                                                                                                                                                                                                                                                                                                                                                                                                                                                                                                                                                                                                                                                                                                                                                                                                                                                                                                                                                                                                                                                                                                                                                                                                                                                                                                                                                                                                                                                                                                                                                                                                                                                                                                                                                                                                                                                                                                                                                                                                                                                                                                                                                                                                                                                                                                                                                                                                                                                                                                                                                                                                                                                                                     |
| AVERAGE \$ PER SQ F                                                                                                                                                                                                                                                                                    | т                              |                                                                     |                                                                            |                                                                             |                                                                                                                      |                                                          | \$1,095                                                                                                                                                                                                                                                                                                                                                                                                                                                                                                                                                                                                                                                                                                                                                                                                                                                                                                                                                                                                                                                                                                                                                                                                                                                                                                                                                                                                                                                                                                                                                                                                                                                                                                                                                                                                                                                                                                                                                                                                                                                                                                                                                                                                                                                                                                                                                                                                                                                                                                                                                                                                                                                                                                                                                                                                         |
| RES                                                                                                                                                                                                                                                                                                    | IDENT                          | AL ING                                                              | COME                                                                       | SALES .                                                                     | JUNE .                                                                                                               | 2014                                                     |                                                                                                                                                                                                                                                                                                                                                                                                                                                                                                                                                                                                                                                                                                                                                                                                                                                                                                                                                                                                                                                                                                                                                                                                                                                                                                                                                                                                                                                                                                                                                                                                                                                                                                                                                                                                                                                                                                                                                                                                                                                                                                                                                                                                                                                                                                                                                                                                                                                                                                                                                                                                                                                                                                                                                                                                                 |
| STREET                                                                                                                                                                                                                                                                                                 | # UNITS                        | BDM                                                                 | BTH                                                                        | SQ FT                                                                       | YR BLT                                                                                                               | LOT SZ                                                   | SALE PRICE                                                                                                                                                                                                                                                                                                                                                                                                                                                                                                                                                                                                                                                                                                                                                                                                                                                                                                                                                                                                                                                                                                                                                                                                                                                                                                                                                                                                                                                                                                                                                                                                                                                                                                                                                                                                                                                                                                                                                                                                                                                                                                                                                                                                                                                                                                                                                                                                                                                                                                                                                                                                                                                                                                                                                                                                      |
| SAN JUAN AVE                                                                                                                                                                                                                                                                                           | 3                              | 7                                                                   | 4                                                                          | 2763                                                                        | 1930                                                                                                                 | 5222                                                     | \$660,000                                                                                                                                                                                                                                                                                                                                                                                                                                                                                                                                                                                                                                                                                                                                                                                                                                                                                                                                                                                                                                                                                                                                                                                                                                                                                                                                                                                                                                                                                                                                                                                                                                                                                                                                                                                                                                                                                                                                                                                                                                                                                                                                                                                                                                                                                                                                                                                                                                                                                                                                                                                                                                                                                                                                                                                                       |
| VERNON AVE                                                                                                                                                                                                                                                                                             | 2                              | 3                                                                   | 3                                                                          | 1244                                                                        | 1922                                                                                                                 | 4800                                                     | \$1,440,000                                                                                                                                                                                                                                                                                                                                                                                                                                                                                                                                                                                                                                                                                                                                                                                                                                                                                                                                                                                                                                                                                                                                                                                                                                                                                                                                                                                                                                                                                                                                                                                                                                                                                                                                                                                                                                                                                                                                                                                                                                                                                                                                                                                                                                                                                                                                                                                                                                                                                                                                                                                                                                                                                                                                                                                                     |
| PALMS BLVD                                                                                                                                                                                                                                                                                             | 2                              | 3                                                                   | 2                                                                          | 1996                                                                        | 1923                                                                                                                 | 5749                                                     | \$1,485,000                                                                                                                                                                                                                                                                                                                                                                                                                                                                                                                                                                                                                                                                                                                                                                                                                                                                                                                                                                                                                                                                                                                                                                                                                                                                                                                                                                                                                                                                                                                                                                                                                                                                                                                                                                                                                                                                                                                                                                                                                                                                                                                                                                                                                                                                                                                                                                                                                                                                                                                                                                                                                                                                                                                                                                                                     |
| 6TH AVE                                                                                                                                                                                                                                                                                                | 2                              | 5                                                                   | 3                                                                          | 2369                                                                        | 1922                                                                                                                 | 4410                                                     | \$1,950,000                                                                                                                                                                                                                                                                                                                                                                                                                                                                                                                                                                                                                                                                                                                                                                                                                                                                                                                                                                                                                                                                                                                                                                                                                                                                                                                                                                                                                                                                                                                                                                                                                                                                                                                                                                                                                                                                                                                                                                                                                                                                                                                                                                                                                                                                                                                                                                                                                                                                                                                                                                                                                                                                                                                                                                                                     |
| MILWOOD AVE                                                                                                                                                                                                                                                                                            | 2                              | 3                                                                   | 3                                                                          | 1814                                                                        | 1920                                                                                                                 | 5405                                                     | \$1,950,000                                                                                                                                                                                                                                                                                                                                                                                                                                                                                                                                                                                                                                                                                                                                                                                                                                                                                                                                                                                                                                                                                                                                                                                                                                                                                                                                                                                                                                                                                                                                                                                                                                                                                                                                                                                                                                                                                                                                                                                                                                                                                                                                                                                                                                                                                                                                                                                                                                                                                                                                                                                                                                                                                                                                                                                                     |
| BREEZE AVE                                                                                                                                                                                                                                                                                             | 2<br>2                         | 6<br>5                                                              | 4<br>3                                                                     | 3330<br>2564                                                                | 1912<br>2005                                                                                                         | 3139                                                     | \$2,350,000                                                                                                                                                                                                                                                                                                                                                                                                                                                                                                                                                                                                                                                                                                                                                                                                                                                                                                                                                                                                                                                                                                                                                                                                                                                                                                                                                                                                                                                                                                                                                                                                                                                                                                                                                                                                                                                                                                                                                                                                                                                                                                                                                                                                                                                                                                                                                                                                                                                                                                                                                                                                                                                                                                                                                                                                     |
| SAN JUAN AVE<br>PACIFIC AVE                                                                                                                                                                                                                                                                            |                                |                                                                     | 3                                                                          |                                                                             |                                                                                                                      | 3060                                                     |                                                                                                                                                                                                                                                                                                                                                                                                                                                                                                                                                                                                                                                                                                                                                                                                                                                                                                                                                                                                                                                                                                                                                                                                                                                                                                                                                                                                                                                                                                                                                                                                                                                                                                                                                                                                                                                                                                                                                                                                                                                                                                                                                                                                                                                                                                                                                                                                                                                                                                                                                                                                                                                                                                                                                                                                                 |
|                                                                                                                                                                                                                                                                                                        | 0                              | 12                                                                  | 0                                                                          |                                                                             |                                                                                                                      |                                                          | \$2,850,000                                                                                                                                                                                                                                                                                                                                                                                                                                                                                                                                                                                                                                                                                                                                                                                                                                                                                                                                                                                                                                                                                                                                                                                                                                                                                                                                                                                                                                                                                                                                                                                                                                                                                                                                                                                                                                                                                                                                                                                                                                                                                                                                                                                                                                                                                                                                                                                                                                                                                                                                                                                                                                                                                                                                                                                                     |
|                                                                                                                                                                                                                                                                                                        | 8                              | 12                                                                  | 8                                                                          | 5381                                                                        | 1963                                                                                                                 | 6363                                                     | \$3,280,000                                                                                                                                                                                                                                                                                                                                                                                                                                                                                                                                                                                                                                                                                                                                                                                                                                                                                                                                                                                                                                                                                                                                                                                                                                                                                                                                                                                                                                                                                                                                                                                                                                                                                                                                                                                                                                                                                                                                                                                                                                                                                                                                                                                                                                                                                                                                                                                                                                                                                                                                                                                                                                                                                                                                                                                                     |
| TOTAL SALES                                                                                                                                                                                                                                                                                            |                                | 12                                                                  | 8                                                                          |                                                                             |                                                                                                                      |                                                          | \$3,280,000<br>\$15,965,000                                                                                                                                                                                                                                                                                                                                                                                                                                                                                                                                                                                                                                                                                                                                                                                                                                                                                                                                                                                                                                                                                                                                                                                                                                                                                                                                                                                                                                                                                                                                                                                                                                                                                                                                                                                                                                                                                                                                                                                                                                                                                                                                                                                                                                                                                                                                                                                                                                                                                                                                                                                                                                                                                                                                                                                     |
| TOTAL SALES<br>AVERAGE SALE PRIC                                                                                                                                                                                                                                                                       | E                              | 12                                                                  | 8                                                                          |                                                                             |                                                                                                                      |                                                          | \$3,280,000<br>\$15,965,000<br>\$1,995,625                                                                                                                                                                                                                                                                                                                                                                                                                                                                                                                                                                                                                                                                                                                                                                                                                                                                                                                                                                                                                                                                                                                                                                                                                                                                                                                                                                                                                                                                                                                                                                                                                                                                                                                                                                                                                                                                                                                                                                                                                                                                                                                                                                                                                                                                                                                                                                                                                                                                                                                                                                                                                                                                                                                                                                      |
| TOTAL SALES                                                                                                                                                                                                                                                                                            | E                              | 12                                                                  | 8                                                                          |                                                                             |                                                                                                                      |                                                          | \$3,280,000<br>\$15,965,000                                                                                                                                                                                                                                                                                                                                                                                                                                                                                                                                                                                                                                                                                                                                                                                                                                                                                                                                                                                                                                                                                                                                                                                                                                                                                                                                                                                                                                                                                                                                                                                                                                                                                                                                                                                                                                                                                                                                                                                                                                                                                                                                                                                                                                                                                                                                                                                                                                                                                                                                                                                                                                                                                                                                                                                     |
| TOTAL SALES<br>AVERAGE SALE PRIC<br>AVERAGE \$ PER SQ F                                                                                                                                                                                                                                                | E                              | MINIU                                                               | JM SAI                                                                     | 5381<br>LES . JUI                                                           | 1963<br>NE . 201                                                                                                     | 6363                                                     | \$3,280,000<br>\$15,965,000<br>\$1,995,625<br>\$744                                                                                                                                                                                                                                                                                                                                                                                                                                                                                                                                                                                                                                                                                                                                                                                                                                                                                                                                                                                                                                                                                                                                                                                                                                                                                                                                                                                                                                                                                                                                                                                                                                                                                                                                                                                                                                                                                                                                                                                                                                                                                                                                                                                                                                                                                                                                                                                                                                                                                                                                                                                                                                                                                                                                                             |
| TOTAL SALES<br>AVERAGE SALE PRICE<br>AVERAGE \$ PER SQ F                                                                                                                                                                                                                                               | E                              | MINIU<br>BDM                                                        | IM SAI<br>BTH                                                              | 5381<br>LES.JUI<br>SQ FT                                                    | 1963<br>NE . 201<br>YR BLT                                                                                           | 6363                                                     | \$3,280,000<br>\$15,965,000<br>\$1,995,625<br>\$744<br>SALE PRICE                                                                                                                                                                                                                                                                                                                                                                                                                                                                                                                                                                                                                                                                                                                                                                                                                                                                                                                                                                                                                                                                                                                                                                                                                                                                                                                                                                                                                                                                                                                                                                                                                                                                                                                                                                                                                                                                                                                                                                                                                                                                                                                                                                                                                                                                                                                                                                                                                                                                                                                                                                                                                                                                                                                                               |
| TOTAL SALES<br>AVERAGE SALE PRICE<br>AVERAGE \$ PER SQ F<br>STREET<br>ABBOT KINNEY BLVD                                                                                                                                                                                                                | E                              | MINIU<br>BDM<br>2                                                   | JM SAI<br>BTH<br>3                                                         | 5381<br>LES . JUI<br>SQ FT<br>878                                           | 1963<br>NE . 201<br>YR BLT<br>1985                                                                                   | 6363                                                     | \$3,280,000<br>\$15,965,000<br>\$1,995,625<br>\$744<br>SALE PRICE<br>\$506,014                                                                                                                                                                                                                                                                                                                                                                                                                                                                                                                                                                                                                                                                                                                                                                                                                                                                                                                                                                                                                                                                                                                                                                                                                                                                                                                                                                                                                                                                                                                                                                                                                                                                                                                                                                                                                                                                                                                                                                                                                                                                                                                                                                                                                                                                                                                                                                                                                                                                                                                                                                                                                                                                                                                                  |
| TOTAL SALES<br>AVERAGE SALE PRICE<br>AVERAGE \$ PER SQ F<br>STREET<br>ABBOT KINNEY BLVD<br>HAMPTON DR                                                                                                                                                                                                  | E                              | MINIU<br>BDM<br>2<br>0                                              | JM SAI<br>BTH<br>3<br>1                                                    | 5381<br>LES . JUI<br>SQ FT<br>878<br>946                                    | 1963<br>NE . 201<br>YR BLT<br>1985<br>2004                                                                           | 6363                                                     | \$3,280,000<br>\$15,965,000<br>\$1,995,625<br>\$744<br>SALE PRICE<br>\$506,014<br>\$895,000                                                                                                                                                                                                                                                                                                                                                                                                                                                                                                                                                                                                                                                                                                                                                                                                                                                                                                                                                                                                                                                                                                                                                                                                                                                                                                                                                                                                                                                                                                                                                                                                                                                                                                                                                                                                                                                                                                                                                                                                                                                                                                                                                                                                                                                                                                                                                                                                                                                                                                                                                                                                                                                                                                                     |
| TOTAL SALES<br>AVERAGE SALE PRICE<br>AVERAGE \$ PER SQ F<br>STREET<br>ABBOT KINNEY BLVD<br>HAMPTON DR<br>MAIN ST                                                                                                                                                                                       | E                              | MINIU<br>BDM<br>2<br>0<br>1                                         | JM SAI<br>BTH<br>3<br>1<br>2                                               | 5381<br>LES.JUI<br>SQ FT<br>878<br>946<br>1320                              | 1963<br>NE . 201<br>YR BLT<br>1985<br>2004<br>2008                                                                   | 6363                                                     | \$3,280,000<br>\$15,965,000<br>\$1,995,625<br>\$744<br>SALE PRICE<br>\$506,014<br>\$895,000<br>\$1,100,000                                                                                                                                                                                                                                                                                                                                                                                                                                                                                                                                                                                                                                                                                                                                                                                                                                                                                                                                                                                                                                                                                                                                                                                                                                                                                                                                                                                                                                                                                                                                                                                                                                                                                                                                                                                                                                                                                                                                                                                                                                                                                                                                                                                                                                                                                                                                                                                                                                                                                                                                                                                                                                                                                                      |
| TOTAL SALES<br>AVERAGE SALE PRICE<br>AVERAGE \$ PER SQ F<br>STREET<br>ABBOT KINNEY BLVD<br>HAMPTON DR<br>MAIN ST<br>RENNIE AVE                                                                                                                                                                         | E                              | BDM<br>2<br>0<br>1<br>2                                             | JM SAI<br>BTH<br>3<br>1<br>2<br>3                                          | 5381<br>LES . JUI<br>SQ FT<br>878<br>946<br>1320<br>1263                    | 1963<br>NE.201<br>YR BLT<br>1985<br>2004<br>2008<br>1991                                                             | 6363                                                     | \$3,280,000<br>\$15,965,000<br>\$1,995,625<br>\$744<br>\$8506,014<br>\$895,000<br>\$1,100,000<br>\$1,136,500                                                                                                                                                                                                                                                                                                                                                                                                                                                                                                                                                                                                                                                                                                                                                                                                                                                                                                                                                                                                                                                                                                                                                                                                                                                                                                                                                                                                                                                                                                                                                                                                                                                                                                                                                                                                                                                                                                                                                                                                                                                                                                                                                                                                                                                                                                                                                                                                                                                                                                                                                                                                                                                                                                    |
| TOTAL SALES<br>AVERAGE SALE PRICE<br>AVERAGE \$ PER SQ F<br>STREET<br>ABBOT KINNEY BLVD<br>HAMPTON DR<br>MAIN ST<br>RENNIE AVE<br>MAIN ST                                                                                                                                                              | E                              | MINIU<br>BDM<br>2<br>0<br>1<br>2<br>1                               | JM SAI<br>BTH<br>3<br>1<br>2<br>3<br>2                                     | 5381<br>LES.JUI<br>SQFT<br>878<br>946<br>1320<br>1263<br>1432               | 1963<br>NE.201<br>YR BLT<br>1985<br>2004<br>2008<br>1991<br>2008                                                     | 6363                                                     | \$3,280,000<br>\$15,965,000<br>\$1,995,625<br>\$744<br>\$506,014<br>\$895,000<br>\$1,100,000<br>\$1,136,500<br>\$1,192,000                                                                                                                                                                                                                                                                                                                                                                                                                                                                                                                                                                                                                                                                                                                                                                                                                                                                                                                                                                                                                                                                                                                                                                                                                                                                                                                                                                                                                                                                                                                                                                                                                                                                                                                                                                                                                                                                                                                                                                                                                                                                                                                                                                                                                                                                                                                                                                                                                                                                                                                                                                                                                                                                                      |
| TOTAL SALES<br>AVERAGE SALE PRICE<br>AVERAGE \$ PER SQ F<br>C<br>STREET<br>ABBOT KINNEY BLVD<br>HAMPTON DR<br>MAIN ST<br>RENNIE AVE<br>MAIN ST<br>4TH AVE                                                                                                                                              | E                              | MINIC<br>BDM<br>2<br>0<br>1<br>2<br>1<br>3                          | JM SAI<br>BTH<br>3<br>1<br>2<br>3<br>2<br>3                                | 5381<br>LES . JUI<br>SQ FT<br>878<br>946<br>1320<br>1263<br>1432<br>1760    | 1963<br>NE . 201<br>YR BLT<br>1985<br>2004<br>2008<br>1991<br>2008<br>1992                                           | 6363                                                     | \$3,280,000<br>\$15,965,000<br>\$1,995,625<br>\$744<br>\$895,000<br>\$1,100,000<br>\$1,136,500<br>\$1,192,000<br>\$1,285,000                                                                                                                                                                                                                                                                                                                                                                                                                                                                                                                                                                                                                                                                                                                                                                                                                                                                                                                                                                                                                                                                                                                                                                                                                                                                                                                                                                                                                                                                                                                                                                                                                                                                                                                                                                                                                                                                                                                                                                                                                                                                                                                                                                                                                                                                                                                                                                                                                                                                                                                                                                                                                                                                                    |
| TOTAL SALES<br>AVERAGE SALE PRICE<br>AVERAGE \$ PER SQ F<br>STREET<br>ABBOT KINNEY BLVD<br>HAMPTON DR<br>MAIN ST<br>RENNIE AVE<br>MAIN ST<br>4TH AVE<br>MAIN ST                                                                                                                                        | E                              | DMINIU<br>BDM<br>2<br>0<br>1<br>2<br>1<br>3<br>2                    | JM SAI<br>BTH<br>3<br>1<br>2<br>3<br>2<br>3<br>2<br>3<br>2                 | 5381<br>SQ FT<br>878<br>946<br>1320<br>1263<br>1432<br>1760<br>2050         | 1963<br>NE . 201<br>YR BLT<br>1985<br>2004<br>2008<br>1991<br>2008<br>1992<br>2008                                   | 6363                                                     | \$3,280,000<br>\$15,965,000<br>\$1,995,625<br>\$744<br>\$895,000<br>\$1,100,000<br>\$1,136,500<br>\$1,192,000<br>\$1,285,000<br>\$1,445,000                                                                                                                                                                                                                                                                                                                                                                                                                                                                                                                                                                                                                                                                                                                                                                                                                                                                                                                                                                                                                                                                                                                                                                                                                                                                                                                                                                                                                                                                                                                                                                                                                                                                                                                                                                                                                                                                                                                                                                                                                                                                                                                                                                                                                                                                                                                                                                                                                                                                                                                                                                                                                                                                     |
| TOTAL SALES<br>AVERAGE SALE PRICE<br>AVERAGE \$ PER SQ F<br>STREET<br>ABBOT KINNEY BLVD<br>HAMPTON DR<br>MAIN ST<br>RENNIE AVE<br>MAIN ST<br>4TH AVE<br>MAIN ST<br>MILDRED AVE                                                                                                                         | E                              | MINIC<br>BDM<br>2<br>0<br>1<br>2<br>1<br>3                          | JM SAI<br>BTH<br>3<br>1<br>2<br>3<br>2<br>3                                | 5381<br>LES . JUI<br>SQ FT<br>878<br>946<br>1320<br>1263<br>1432<br>1760    | 1963<br>NE . 201<br>YR BLT<br>1985<br>2004<br>2008<br>1991<br>2008<br>1992                                           | 6363                                                     | \$3,280,000<br>\$15,965,000<br>\$1,995,625<br>\$744<br>\$895,000<br>\$1,100,000<br>\$1,136,500<br>\$1,192,000<br>\$1,1285,000<br>\$1,445,000<br>\$2,300,000                                                                                                                                                                                                                                                                                                                                                                                                                                                                                                                                                                                                                                                                                                                                                                                                                                                                                                                                                                                                                                                                                                                                                                                                                                                                                                                                                                                                                                                                                                                                                                                                                                                                                                                                                                                                                                                                                                                                                                                                                                                                                                                                                                                                                                                                                                                                                                                                                                                                                                                                                                                                                                                     |
| TOTAL SALES<br>AVERAGE SALE PRICE<br>AVERAGE \$ PER SQ F<br>STREET<br>ABBOT KINNEY BLVD<br>HAMPTON DR<br>MAIN ST<br>RENNIE AVE<br>MAIN ST<br>4TH AVE<br>MAIN ST<br>MILDRED AVE<br>TOTAL SALES                                                                                                          | E<br>T                         | DMINIU<br>BDM<br>2<br>0<br>1<br>2<br>1<br>3<br>2                    | JM SAI<br>BTH<br>3<br>1<br>2<br>3<br>2<br>3<br>2<br>3<br>2                 | 5381<br>SQ FT<br>878<br>946<br>1320<br>1263<br>1432<br>1760<br>2050         | 1963<br>NE . 201<br>YR BLT<br>1985<br>2004<br>2008<br>1991<br>2008<br>1992<br>2008                                   | 6363                                                     | \$3,280,000<br>\$15,965,000<br>\$1,995,625<br>\$744<br>\$895,000<br>\$1,100,000<br>\$1,136,500<br>\$1,192,000<br>\$1,136,500<br>\$1,45,000<br>\$1,45,000<br>\$2,300,000<br>\$9,859,514                                                                                                                                                                                                                                                                                                                                                                                                                                                                                                                                                                                                                                                                                                                                                                                                                                                                                                                                                                                                                                                                                                                                                                                                                                                                                                                                                                                                                                                                                                                                                                                                                                                                                                                                                                                                                                                                                                                                                                                                                                                                                                                                                                                                                                                                                                                                                                                                                                                                                                                                                                                                                          |
| TOTAL SALES<br>AVERAGE SALE PRICE<br>AVERAGE \$ PER SQ F<br>STREET<br>ABBOT KINNEY BLVD<br>HAMPTON DR<br>MAIN ST<br>RENNIE AVE<br>MAIN ST<br>4TH AVE<br>MAIN ST<br>MILDRED AVE<br>TOTAL SALES<br>AVERAGE SALE PRICE                                                                                    | E<br>T<br>CONDO                | DMINIU<br>BDM<br>2<br>0<br>1<br>2<br>1<br>3<br>2                    | JM SAI<br>BTH<br>3<br>1<br>2<br>3<br>2<br>3<br>2<br>3<br>2                 | 5381<br>SQ FT<br>878<br>946<br>1320<br>1263<br>1432<br>1760<br>2050         | 1963<br>NE . 201<br>YR BLT<br>1985<br>2004<br>2008<br>1991<br>2008<br>1992<br>2008                                   | 6363                                                     | \$3,280,000<br>\$15,965,000<br>\$1,995,625<br>\$744<br>SALE PRICE<br>\$506,014<br>\$895,000<br>\$1,100,000<br>\$1,136,500<br>\$1,192,000<br>\$1,192,000<br>\$1,285,000<br>\$1,45,000<br>\$2,300,000<br>\$9,859,514<br>\$1,232,439                                                                                                                                                                                                                                                                                                                                                                                                                                                                                                                                                                                                                                                                                                                                                                                                                                                                                                                                                                                                                                                                                                                                                                                                                                                                                                                                                                                                                                                                                                                                                                                                                                                                                                                                                                                                                                                                                                                                                                                                                                                                                                                                                                                                                                                                                                                                                                                                                                                                                                                                                                               |
| TOTAL SALES<br>AVERAGE SALE PRICE<br>AVERAGE \$ PER SQ F<br>STREET<br>ABBOT KINNEY BLVD<br>HAMPTON DR<br>MAIN ST<br>RENNIE AVE<br>MAIN ST<br>4TH AVE<br>MAIN ST<br>MILDRED AVE<br>TOTAL SALES                                                                                                          | E<br>T<br>CONDO                | DMINIU<br>BDM<br>2<br>0<br>1<br>2<br>1<br>3<br>2                    | JM SAI<br>BTH<br>3<br>1<br>2<br>3<br>2<br>3<br>2<br>3<br>2                 | 5381<br>SQ FT<br>878<br>946<br>1320<br>1263<br>1432<br>1760<br>2050         | 1963<br>NE . 201<br>YR BLT<br>1985<br>2004<br>2008<br>1991<br>2008<br>1992<br>2008                                   | 6363                                                     | \$3,280,000<br>\$15,965,000<br>\$1,995,625<br>\$744<br>\$895,000<br>\$1,100,000<br>\$1,136,500<br>\$1,192,000<br>\$1,136,500<br>\$1,192,000<br>\$1,45,000<br>\$1,45,000<br>\$2,300,000<br>\$9,859,514                                                                                                                                                                                                                                                                                                                                                                                                                                                                                                                                                                                                                                                                                                                                                                                                                                                                                                                                                                                                                                                                                                                                                                                                                                                                                                                                                                                                                                                                                                                                                                                                                                                                                                                                                                                                                                                                                                                                                                                                                                                                                                                                                                                                                                                                                                                                                                                                                                                                                                                                                                                                           |
| TOTAL SALES<br>AVERAGE SALE PRICE<br>AVERAGE \$ PER SQ F<br>STREET<br>ABBOT KINNEY BLVD<br>HAMPTON DR<br>MAIN ST<br>RENNIE AVE<br>MAIN ST<br>4TH AVE<br>MAIN ST<br>MILDRED AVE<br>TOTAL SALES<br>AVERAGE \$ PER SQ F                                                                                   | E<br>T<br>CONDO                | MINIL<br>BDM<br>2<br>0<br>1<br>2<br>1<br>3<br>2<br>3                | JM SAI<br>BTH<br>3<br>2<br>3<br>2<br>3<br>2<br>3<br>3                      | 5381<br>SQ FT<br>878<br>946<br>1320<br>1263<br>1432<br>1760<br>2050         | 1963<br>NE.201<br>YR BLT<br>1985<br>2004<br>2008<br>1991<br>2008<br>1992<br>2008<br>1992<br>2008<br>1913             | 4                                                        | \$3,280,000<br>\$15,965,000<br>\$1,995,625<br>\$744<br>SALE PRICE<br>\$506,014<br>\$895,000<br>\$1,100,000<br>\$1,136,500<br>\$1,192,000<br>\$1,192,000<br>\$1,285,000<br>\$1,45,000<br>\$2,300,000<br>\$9,859,514<br>\$1,232,439                                                                                                                                                                                                                                                                                                                                                                                                                                                                                                                                                                                                                                                                                                                                                                                                                                                                                                                                                                                                                                                                                                                                                                                                                                                                                                                                                                                                                                                                                                                                                                                                                                                                                                                                                                                                                                                                                                                                                                                                                                                                                                                                                                                                                                                                                                                                                                                                                                                                                                                                                                               |
| TOTAL SALES<br>AVERAGE SALE PRICL<br>AVERAGE \$ PER SQ F<br>STREET<br>ABBOT KINNEY BLVD<br>HAMPTON DR<br>MAIN ST<br>RENNIE AVE<br>MAIN ST<br>4TH AVE<br>MAIN ST<br>MILDRED AVE<br>TOTAL SALES<br>AVERAGE \$ PER SQ F<br>STREET                                                                         | E<br>T<br>CONDO                | MINIL<br>BDM<br>2<br>0<br>1<br>2<br>1<br>3<br>2<br>3                | JM SAI<br>BTH<br>3<br>2<br>3<br>2<br>3<br>2<br>3<br>3                      | 5381<br>SQ FT<br>878<br>946<br>1320<br>1263<br>1432<br>1760<br>2050<br>2900 | 1963<br>NE.201<br>YR BLT<br>1985<br>2004<br>2008<br>1991<br>2008<br>1992<br>2008<br>1992<br>2008<br>1913             | 6363<br>4<br>4<br>LOT SZ                                 | \$3,280,000<br>\$15,965,000<br>\$1,995,625<br>\$744<br>SALE PRICE<br>\$506,014<br>\$895,000<br>\$1,100,000<br>\$1,136,500<br>\$1,192,000<br>\$1,285,000<br>\$1,285,000<br>\$1,285,000<br>\$1,285,000<br>\$1,285,000<br>\$1,285,000<br>\$1,285,000<br>\$1,285,000<br>\$1,285,000<br>\$1,285,000<br>\$2,300,000<br>\$2,300,000<br>\$2,300,000<br>\$2,300,000<br>\$2,300,000<br>\$2,300,000<br>\$2,300,000<br>\$2,300,000<br>\$2,300,000<br>\$2,300,000<br>\$2,300,000<br>\$2,300,000<br>\$2,300,000<br>\$2,300,000<br>\$2,300,000<br>\$2,300,000<br>\$2,300,000<br>\$2,300,000<br>\$2,300,000<br>\$2,300,000<br>\$2,300,000<br>\$2,300,000<br>\$2,300,000<br>\$2,300,000<br>\$2,300,000<br>\$2,300,000<br>\$2,300,000<br>\$2,300,000<br>\$2,300,000<br>\$2,300,000<br>\$2,300,000<br>\$2,300,000<br>\$2,300,000<br>\$2,300,000<br>\$2,300,000<br>\$2,300,000<br>\$2,300,000<br>\$2,300,000<br>\$2,300,000<br>\$2,300,000<br>\$2,300,000<br>\$2,300,000<br>\$2,300,000<br>\$2,300,000<br>\$2,300,000<br>\$2,300,000<br>\$2,300,000<br>\$2,300,000<br>\$2,300,000<br>\$2,300,000<br>\$2,300,000<br>\$2,300,000<br>\$2,300,000<br>\$2,300,000<br>\$2,300,000<br>\$2,800<br>\$2,800<br>\$2,800<br>\$2,800<br>\$2,800<br>\$2,800<br>\$2,800<br>\$2,800<br>\$2,800<br>\$2,800<br>\$2,800<br>\$2,800<br>\$2,800<br>\$2,800<br>\$2,800<br>\$2,800<br>\$2,800<br>\$2,800<br>\$2,800<br>\$2,800<br>\$2,800<br>\$2,800<br>\$2,800<br>\$2,800<br>\$2,800<br>\$2,800<br>\$2,800<br>\$2,800<br>\$2,800<br>\$2,800<br>\$2,800<br>\$2,800<br>\$2,800<br>\$2,800<br>\$2,800<br>\$2,800<br>\$2,800<br>\$2,800<br>\$2,800<br>\$2,800<br>\$2,800<br>\$2,800<br>\$2,800<br>\$2,800<br>\$2,800<br>\$2,800<br>\$2,800<br>\$2,800<br>\$2,800<br>\$2,800<br>\$2,800<br>\$2,800<br>\$2,800<br>\$2,800<br>\$2,800<br>\$2,800<br>\$2,800<br>\$2,800<br>\$2,800<br>\$2,800<br>\$2,800<br>\$2,800<br>\$2,800<br>\$2,800<br>\$2,800<br>\$2,800<br>\$2,800<br>\$2,800<br>\$2,800<br>\$2,800<br>\$2,800<br>\$2,800<br>\$2,800<br>\$2,800<br>\$2,800<br>\$2,800<br>\$2,800<br>\$2,800<br>\$2,800<br>\$2,800<br>\$2,800<br>\$2,800<br>\$2,800<br>\$2,800<br>\$2,800<br>\$2,800<br>\$2,800<br>\$2,800<br>\$2,800<br>\$2,800<br>\$2,800<br>\$2,800<br>\$2,800<br>\$2,800<br>\$2,800<br>\$2,800<br>\$2,800<br>\$2,800<br>\$2,800<br>\$2,800<br>\$2,800<br>\$2,800<br>\$2,800<br>\$2,800<br>\$2,800<br>\$2,800<br>\$2,800<br>\$2,800<br>\$2,800<br>\$2,800<br>\$2,800<br>\$2,800<br>\$2,800<br>\$2,800<br>\$2,800<br>\$2,800<br>\$2,800<br>\$2,800<br>\$2,800<br>\$2,800<br>\$2,800<br>\$2,800<br>\$2,800<br>\$2,800<br>\$2,800<br>\$2,800<br>\$2,800<br>\$2,800<br>\$2,800<br>\$2,800<br>\$2,800<br>\$2,800<br>\$2,800<br>\$2,800<br>\$2,800<br>\$2,800<br>\$2,800<br>\$2,800<br>\$2,800<br>\$2,800<br>\$2,800<br>\$2,800<br>\$2,800<br>\$2,800<br>\$2, |
| TOTAL SALES<br>AVERAGE SALE PRICE<br>AVERAGE \$ PER SQ F<br>STREET<br>ABBOT KINNEY BLVD<br>HAMPTON DR<br>MAIN ST<br>RENNIE AVE<br>MAIN ST<br>ATH AVE<br>MAIN ST<br>MILDRED AVE<br>TOTAL SALES<br>AVERAGE SALE PRICE<br>AVERAGE \$ PER SQ F<br>STREET<br>LINNIE CANAL                                   | E<br>T<br>CONDO                | MINIL<br>BDM<br>2<br>0<br>1<br>2<br>1<br>3<br>2<br>3                | JM SAI<br>BTH<br>3<br>2<br>3<br>2<br>3<br>2<br>3<br>3                      | 5381<br>SQ FT<br>878<br>946<br>1320<br>1263<br>1432<br>1760<br>2050<br>2900 | 1963<br>NE.201<br>YR BLT<br>1985<br>2004<br>2008<br>1991<br>2008<br>1992<br>2008<br>1992<br>2008<br>1913             | 4<br>4<br>LOT 52<br>2848                                 | \$3,280,000<br>\$15,965,000<br>\$1,995,625<br>\$744<br>SALE PRICE<br>\$506,014<br>\$895,000<br>\$1,100,000<br>\$1,100,000<br>\$1,136,500<br>\$1,136,500<br>\$1,285,000<br>\$1,285,000<br>\$1,285,000<br>\$1,285,000<br>\$1,285,000<br>\$1,285,000<br>\$1,285,000<br>\$1,285,000<br>\$1,285,000<br>\$1,285,000<br>\$1,285,000<br>\$1,285,000<br>\$1,285,000<br>\$1,285,000<br>\$1,285,000<br>\$1,285,000<br>\$1,285,000<br>\$1,285,000<br>\$1,285,000<br>\$1,285,000<br>\$1,285,000<br>\$1,285,000<br>\$1,285,000<br>\$1,285,000<br>\$1,285,000<br>\$1,285,000<br>\$1,285,000<br>\$1,285,000<br>\$1,285,000<br>\$1,285,000<br>\$1,285,000<br>\$1,285,000<br>\$1,285,000<br>\$1,285,000<br>\$1,285,000<br>\$1,285,000<br>\$1,285,000<br>\$1,285,000<br>\$1,285,000<br>\$1,285,000<br>\$1,285,000<br>\$1,285,000<br>\$1,285,000<br>\$1,285,000<br>\$1,285,000<br>\$1,285,000<br>\$1,285,000<br>\$1,285,000<br>\$1,285,000<br>\$1,285,000<br>\$1,285,000<br>\$1,285,000<br>\$1,285,000<br>\$1,285,000<br>\$1,285,000<br>\$1,285,000<br>\$1,285,000<br>\$1,285,000<br>\$1,285,000<br>\$1,285,000<br>\$1,285,000<br>\$1,285,000<br>\$1,285,000<br>\$1,285,000<br>\$1,285,000<br>\$1,285,000<br>\$1,285,000<br>\$1,285,000<br>\$1,285,000<br>\$1,285,000<br>\$1,285,000<br>\$1,285,000<br>\$1,285,000<br>\$1,285,000<br>\$1,285,000<br>\$1,285,000<br>\$1,285,000<br>\$1,285,000<br>\$1,285,000<br>\$1,285,000<br>\$1,285,000<br>\$1,285,000<br>\$1,285,000<br>\$1,285,000<br>\$1,285,000<br>\$1,285,000<br>\$1,285,000<br>\$1,285,000<br>\$1,285,000<br>\$1,285,000<br>\$1,285,000<br>\$1,285,000<br>\$1,285,000<br>\$1,285,000<br>\$1,285,000<br>\$1,285,000<br>\$1,285,000<br>\$1,285,000<br>\$1,285,000<br>\$1,285,000<br>\$1,285,000<br>\$1,285,000<br>\$1,285,000<br>\$1,285,000<br>\$1,285,000<br>\$1,285,000<br>\$1,285,000<br>\$1,285,000<br>\$1,285,000<br>\$1,285,000<br>\$1,285,000<br>\$1,285,000<br>\$1,285,000<br>\$1,285,000<br>\$1,285,000<br>\$1,285,000<br>\$1,285,000<br>\$1,285,000<br>\$1,285,000<br>\$1,285,000<br>\$1,285,000<br>\$1,285,000<br>\$1,285,000<br>\$1,285,000<br>\$1,285,000<br>\$1,285,000<br>\$1,285,000<br>\$1,285,000<br>\$1,285,000<br>\$1,285,000<br>\$1,285,000<br>\$1,285,000<br>\$1,285,000<br>\$1,285,000<br>\$1,285,000<br>\$1,285,000<br>\$1,285,000<br>\$1,285,000<br>\$1,285,000<br>\$1,285,000<br>\$1,285,000<br>\$1,285,000<br>\$1,285,000<br>\$1,285,000<br>\$1,285,000<br>\$1,285,000<br>\$1,285,000<br>\$1,285,000<br>\$1,285,000<br>\$1,285,000<br>\$1,285,000<br>\$1,285,000<br>\$1,285,000<br>\$1,285,000<br>\$1,285,000<br>\$1,285,000<br>\$1,285,000<br>\$1,285,000<br>\$1,285,000<br>\$1,285,000<br>\$1,                                                                                                                                                 |
| TOTAL SALES<br>AVERAGE SALE PRICE<br>AVERAGE \$ PER SQ F<br>STREET<br>ABBOT KINNEY BLVD<br>HAMPTON DR<br>MAIN ST<br>RENNIE AVE<br>MAIN ST<br>4TH AVE<br>MAIN ST<br>MILDRED AVE<br>TOTAL SALES<br>AVERAGE SALE PRICE<br>AVERAGE \$ PER SQ F<br>STREET<br>LINNIE CANAL<br>LINNIE CANAL                   | E<br>T<br>CONDO                | MINIL<br>BDM<br>2<br>0<br>1<br>2<br>1<br>3<br>2<br>3                | JM SAI<br>BTH<br>3<br>2<br>3<br>2<br>3<br>2<br>3<br>3                      | 5381<br>SQ FT<br>878<br>946<br>1320<br>1263<br>1432<br>1760<br>2050<br>2900 | 1963<br>NE.201<br>YR BLT<br>1985<br>2004<br>2008<br>1991<br>2008<br>1992<br>2008<br>1992<br>2008<br>1913             | 6363<br>4<br>4<br>LOT 52<br>2848<br>2848                 | \$3,280,000<br>\$15,965,000<br>\$1,995,625<br>\$744<br>SALE PRICE<br>\$506,014<br>\$895,000<br>\$1,100,000<br>\$1,136,500<br>\$1,192,000<br>\$1,136,500<br>\$1,192,000<br>\$1,285,000<br>\$1,445,000<br>\$2,300,000<br>\$1,245,000<br>\$1,445,000<br>\$2,300,000<br>\$1,232,439<br>\$786<br>SALE PRICE<br>N/A<br>N/A                                                                                                                                                                                                                                                                                                                                                                                                                                                                                                                                                                                                                                                                                                                                                                                                                                                                                                                                                                                                                                                                                                                                                                                                                                                                                                                                                                                                                                                                                                                                                                                                                                                                                                                                                                                                                                                                                                                                                                                                                                                                                                                                                                                                                                                                                                                                                                                                                                                                                            |
| TOTAL SALES<br>AVERAGE SALE PRICE<br>AVERAGE \$ PER SQ F<br>STREET<br>ABBOT KINNEY BLVD<br>HAMPTON DR<br>MAIN ST<br>RENNIE AVE<br>MAIN ST<br>ATH AVE<br>MAIN ST<br>MILDRED AVE<br>TOTAL SALES<br>AVERAGE \$ ALE PRICE<br>AVERAGE \$ PER SQ F<br>STREET<br>LINNIE CANAL<br>LINNIE CANAL<br>LINNIE CANAL | E<br>T<br>E<br>E<br>T<br>VACAN | DMINIU<br>BDM<br>2<br>0<br>1<br>2<br>1<br>3<br>2<br>3<br>3<br>T LAN | JM SAI<br>BTH<br>3<br>2<br>3<br>2<br>3<br>2<br>3<br>2<br>3<br>0<br>5<br>AL | 5381<br>SQ FT<br>878<br>946<br>1320<br>1263<br>1432<br>1760<br>2050<br>2900 | 1963<br><b>NE . 201</b><br>YR BLT<br>1985<br>2004<br>2008<br>1991<br>2008<br>1992<br>2008<br>1913<br>NE . 201        | 6363<br>4<br>4<br>LOT 52<br>2848<br>2848<br>2848<br>2848 | \$3,280,000<br>\$15,965,000<br>\$1,995,625<br>\$744<br>SALE PRICE<br>\$506,014<br>\$895,000<br>\$1,100,000<br>\$1,100,000<br>\$1,136,500<br>\$1,136,500<br>\$1,285,000<br>\$1,285,000<br>\$1,285,000<br>\$1,285,000<br>\$1,285,000<br>\$1,285,000<br>\$1,285,000<br>\$1,285,000<br>\$1,285,000<br>\$1,285,000<br>\$1,285,000<br>\$1,285,000<br>\$1,285,000<br>\$1,285,000<br>\$1,285,000<br>\$1,285,000<br>\$1,285,000<br>\$1,285,000<br>\$1,285,000<br>\$1,285,000<br>\$1,285,000<br>\$1,285,000<br>\$1,285,000<br>\$1,285,000<br>\$1,285,000<br>\$1,285,000<br>\$1,285,000<br>\$1,285,000<br>\$1,285,000<br>\$1,285,000<br>\$1,285,000<br>\$1,285,000<br>\$1,285,000<br>\$1,285,000<br>\$1,285,000<br>\$1,285,000<br>\$1,285,000<br>\$1,285,000<br>\$1,285,000<br>\$1,285,000<br>\$1,285,000<br>\$1,285,000<br>\$1,285,000<br>\$1,285,000<br>\$1,285,000<br>\$1,285,000<br>\$1,285,000<br>\$1,285,000<br>\$1,285,000<br>\$1,285,000<br>\$1,285,000<br>\$1,285,000<br>\$1,285,000<br>\$1,285,000<br>\$1,285,000<br>\$1,285,000<br>\$1,285,000<br>\$1,285,000<br>\$1,285,000<br>\$1,285,000<br>\$1,285,000<br>\$1,285,000<br>\$1,285,000<br>\$1,285,000<br>\$1,285,000<br>\$1,285,000<br>\$1,285,000<br>\$1,285,000<br>\$1,285,000<br>\$1,285,000<br>\$1,285,000<br>\$1,285,000<br>\$1,285,000<br>\$1,285,000<br>\$1,285,000<br>\$1,285,000<br>\$1,285,000<br>\$1,285,000<br>\$1,285,000<br>\$1,285,000<br>\$1,285,000<br>\$1,285,000<br>\$1,285,000<br>\$1,285,000<br>\$1,285,000<br>\$1,285,000<br>\$1,285,000<br>\$1,285,000<br>\$1,285,000<br>\$1,285,000<br>\$1,285,000<br>\$1,285,000<br>\$1,285,000<br>\$1,285,000<br>\$1,285,000<br>\$1,285,000<br>\$1,285,000<br>\$1,285,000<br>\$1,285,000<br>\$1,285,000<br>\$1,285,000<br>\$1,285,000<br>\$1,285,000<br>\$1,285,000<br>\$1,285,000<br>\$1,285,000<br>\$1,285,000<br>\$1,285,000<br>\$1,285,000<br>\$1,285,000<br>\$1,285,000<br>\$1,285,000<br>\$1,285,000<br>\$1,285,000<br>\$1,285,000<br>\$1,285,000<br>\$1,285,000<br>\$1,285,000<br>\$1,285,000<br>\$1,285,000<br>\$1,285,000<br>\$1,285,000<br>\$1,285,000<br>\$1,285,000<br>\$1,285,000<br>\$1,285,000<br>\$1,285,000<br>\$1,285,000<br>\$1,285,000<br>\$1,285,000<br>\$1,285,000<br>\$1,285,000<br>\$1,285,000<br>\$1,285,000<br>\$1,285,000<br>\$1,285,000<br>\$1,285,000<br>\$1,285,000<br>\$1,285,000<br>\$1,285,000<br>\$1,285,000<br>\$1,285,000<br>\$1,285,000<br>\$1,285,000<br>\$1,285,000<br>\$1,285,000<br>\$1,285,000<br>\$1,285,000<br>\$1,285,000<br>\$1,285,000<br>\$1,285,000<br>\$1,285,000<br>\$1,285,000<br>\$1,285,000<br>\$1,285,000<br>\$1,285,000<br>\$1,285,000<br>\$1,285,000<br>\$1,285,000<br>\$1,285,000<br>\$1,                                                                                                                                                 |
| TOTAL SALES<br>AVERAGE SALE PRICE<br>AVERAGE \$ PER SQ F<br>STREET<br>ABBOT KINNEY BLVD<br>HAMPTON DR<br>MAIN ST<br>RENNIE AVE<br>MAIN ST<br>ATH AVE<br>MAIN ST<br>MILDRED AVE<br>TOTAL SALES<br>AVERAGE SALE PRICE<br>AVERAGE \$ PER SQ F<br>STREET<br>LINNIE CANAL<br>LINNIE CANAL                   | E<br>T<br>E<br>E<br>T<br>VACAN | DMINIU<br>BDM<br>2<br>0<br>1<br>2<br>1<br>3<br>2<br>3<br>3<br>T LAN | JM SAI<br>BTH<br>3<br>2<br>3<br>2<br>3<br>2<br>3<br>2<br>3<br>0<br>5<br>AL | 5381<br>SQ FT<br>878<br>946<br>1320<br>1263<br>1432<br>1760<br>2050<br>2900 | 1963<br>NE . 201<br>YR BLT<br>1985<br>2004<br>2008<br>1991<br>2008<br>1992<br>2008<br>1913<br>NE . 2014<br>ME . 2014 | 6363<br>4<br>4<br>LOT 52<br>2848<br>2848<br>2848<br>2848 | \$3,280,000<br>\$15,965,000<br>\$1,995,625<br>\$744<br>SALE PRICE<br>\$506,014<br>\$895,000<br>\$1,100,000<br>\$1,100,000<br>\$1,136,500<br>\$1,136,500<br>\$1,285,000<br>\$1,285,000<br>\$1,285,000<br>\$1,285,000<br>\$1,285,000<br>\$1,285,000<br>\$1,285,000<br>\$1,285,000<br>\$1,285,000<br>\$1,285,000<br>\$1,285,000<br>\$1,285,000<br>\$1,285,000<br>\$1,285,000<br>\$1,285,000<br>\$1,285,000<br>\$1,285,000<br>\$1,285,000<br>\$1,285,000<br>\$1,285,000<br>\$1,285,000<br>\$1,285,000<br>\$1,285,000<br>\$1,285,000<br>\$1,285,000<br>\$1,285,000<br>\$1,285,000<br>\$1,285,000<br>\$1,285,000<br>\$1,285,000<br>\$1,285,000<br>\$1,285,000<br>\$1,285,000<br>\$1,285,000<br>\$1,285,000<br>\$1,285,000<br>\$1,285,000<br>\$1,285,000<br>\$1,285,000<br>\$1,285,000<br>\$1,285,000<br>\$1,285,000<br>\$1,285,000<br>\$1,285,000<br>\$1,285,000<br>\$1,285,000<br>\$1,285,000<br>\$1,285,000<br>\$1,285,000<br>\$1,285,000<br>\$1,285,000<br>\$1,285,000<br>\$1,285,000<br>\$1,285,000<br>\$1,285,000<br>\$1,285,000<br>\$1,285,000<br>\$1,285,000<br>\$1,285,000<br>\$1,285,000<br>\$1,285,000<br>\$1,285,000<br>\$1,285,000<br>\$1,285,000<br>\$1,285,000<br>\$1,285,000<br>\$1,285,000<br>\$1,285,000<br>\$1,285,000<br>\$1,285,000<br>\$1,285,000<br>\$1,285,000<br>\$1,285,000<br>\$1,285,000<br>\$1,285,000<br>\$1,285,000<br>\$1,285,000<br>\$1,285,000<br>\$1,285,000<br>\$1,285,000<br>\$1,285,000<br>\$1,285,000<br>\$1,285,000<br>\$1,285,000<br>\$1,285,000<br>\$1,285,000<br>\$1,285,000<br>\$1,285,000<br>\$1,285,000<br>\$1,285,000<br>\$1,285,000<br>\$1,285,000<br>\$1,285,000<br>\$1,285,000<br>\$1,285,000<br>\$1,285,000<br>\$1,285,000<br>\$1,285,000<br>\$1,285,000<br>\$1,285,000<br>\$1,285,000<br>\$1,285,000<br>\$1,285,000<br>\$1,285,000<br>\$1,285,000<br>\$1,285,000<br>\$1,285,000<br>\$1,285,000<br>\$1,285,000<br>\$1,285,000<br>\$1,285,000<br>\$1,285,000<br>\$1,285,000<br>\$1,285,000<br>\$1,285,000<br>\$1,285,000<br>\$1,285,000<br>\$1,285,000<br>\$1,285,000<br>\$1,285,000<br>\$1,285,000<br>\$1,285,000<br>\$1,285,000<br>\$1,285,000<br>\$1,285,000<br>\$1,285,000<br>\$1,285,000<br>\$1,285,000<br>\$1,285,000<br>\$1,285,000<br>\$1,285,000<br>\$1,285,000<br>\$1,285,000<br>\$1,285,000<br>\$1,285,000<br>\$1,285,000<br>\$1,285,000<br>\$1,285,000<br>\$1,285,000<br>\$1,285,000<br>\$1,285,000<br>\$1,285,000<br>\$1,285,000<br>\$1,285,000<br>\$1,285,000<br>\$1,285,000<br>\$1,285,000<br>\$1,285,000<br>\$1,285,000<br>\$1,285,000<br>\$1,285,000<br>\$1,285,000<br>\$1,285,000<br>\$1,285,000<br>\$1,285,000<br>\$1,285,000<br>\$1,285,000<br>\$1,285,000<br>\$1,285,000<br>\$1,285,000<br>\$1,                                                                                                                                                 |
| TOTAL SALES<br>AVERAGE SALE PRICE<br>AVERAGE \$ PER SQ F<br>STREET<br>ABBOT KINNEY BLVD<br>HAMPTON DR<br>MAIN ST<br>RENNIE AVE<br>MAIN ST<br>ATH AVE<br>MAIN ST<br>MILDRED AVE<br>TOTAL SALES<br>AVERAGE \$ ALE PRICE<br>AVERAGE \$ PER SQ F<br>STREET<br>LINNIE CANAL<br>LINNIE CANAL<br>LINNIE CANAL | E<br>T<br>E<br>E<br>T<br>VACAN | DMINIU<br>BDM<br>2<br>0<br>1<br>2<br>1<br>3<br>2<br>3<br>3<br>T LAN | JM SAI<br>BTH<br>3<br>2<br>3<br>2<br>3<br>2<br>3<br>2<br>3<br>0<br>5<br>AL | 5381<br>SQ FT<br>878<br>946<br>1320<br>1263<br>1432<br>1760<br>2050<br>2900 | 1963<br><b>NE . 201</b><br>YR BLT<br>1985<br>2004<br>2008<br>1991<br>2008<br>1992<br>2008<br>1913<br>NE . 201        | 6363<br>4<br>4<br>LOT 52<br>2848<br>2848<br>2848<br>2848 | \$3,280,000<br>\$15,965,000<br>\$1,995,625<br>\$744<br>SALE PRICE<br>\$506,014<br>\$895,000<br>\$1,100,000<br>\$1,136,500<br>\$1,192,000<br>\$1,136,500<br>\$1,192,000<br>\$1,285,000<br>\$1,445,000<br>\$2,300,000<br>\$1,245,000<br>\$1,445,000<br>\$2,300,000<br>\$1,232,439<br>\$786<br>SALE PRICE<br>N/A<br>N/A                                                                                                                                                                                                                                                                                                                                                                                                                                                                                                                                                                                                                                                                                                                                                                                                                                                                                                                                                                                                                                                                                                                                                                                                                                                                                                                                                                                                                                                                                                                                                                                                                                                                                                                                                                                                                                                                                                                                                                                                                                                                                                                                                                                                                                                                                                                                                                                                                                                                                            |