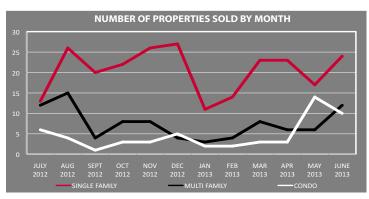

### The List of All Venice Sales in June

| SI                                                                                                                                                                                                                                                                                                                                                                                                                                                                  | NGLE                                                                         | FAM                                                                                                                                                           | LY SAL                                                                                                                                        | ES . JUI                                                                                                                                                                               | NE. <u>20</u> 1                                                                                                                                                                                                  | 3                                                                                             |                                                                                                                                                                                                                                                                                                                                                                                                                                                                                                                                                                                                                  |
|---------------------------------------------------------------------------------------------------------------------------------------------------------------------------------------------------------------------------------------------------------------------------------------------------------------------------------------------------------------------------------------------------------------------------------------------------------------------|------------------------------------------------------------------------------|---------------------------------------------------------------------------------------------------------------------------------------------------------------|-----------------------------------------------------------------------------------------------------------------------------------------------|----------------------------------------------------------------------------------------------------------------------------------------------------------------------------------------|------------------------------------------------------------------------------------------------------------------------------------------------------------------------------------------------------------------|-----------------------------------------------------------------------------------------------|------------------------------------------------------------------------------------------------------------------------------------------------------------------------------------------------------------------------------------------------------------------------------------------------------------------------------------------------------------------------------------------------------------------------------------------------------------------------------------------------------------------------------------------------------------------------------------------------------------------|
| STREET                                                                                                                                                                                                                                                                                                                                                                                                                                                              |                                                                              | BDM                                                                                                                                                           | BTH                                                                                                                                           | SQ FT                                                                                                                                                                                  | YR BLT                                                                                                                                                                                                           | LOT SZ                                                                                        | SALE PRICE                                                                                                                                                                                                                                                                                                                                                                                                                                                                                                                                                                                                       |
| BROOKS AVE                                                                                                                                                                                                                                                                                                                                                                                                                                                          |                                                                              | 2                                                                                                                                                             | 1                                                                                                                                             | 837                                                                                                                                                                                    | 1947                                                                                                                                                                                                             | 2178                                                                                          | \$449,000                                                                                                                                                                                                                                                                                                                                                                                                                                                                                                                                                                                                        |
| NOWITA PL                                                                                                                                                                                                                                                                                                                                                                                                                                                           |                                                                              | 2                                                                                                                                                             | 1                                                                                                                                             | 908                                                                                                                                                                                    | 1947                                                                                                                                                                                                             | 4782                                                                                          | \$625,000                                                                                                                                                                                                                                                                                                                                                                                                                                                                                                                                                                                                        |
| GLYNDON AVE                                                                                                                                                                                                                                                                                                                                                                                                                                                         |                                                                              | 2                                                                                                                                                             | 1                                                                                                                                             | 1050                                                                                                                                                                                   | 1949                                                                                                                                                                                                             | 5899                                                                                          | \$800,000                                                                                                                                                                                                                                                                                                                                                                                                                                                                                                                                                                                                        |
| ELM ST                                                                                                                                                                                                                                                                                                                                                                                                                                                              |                                                                              | 2                                                                                                                                                             | 1                                                                                                                                             | 780                                                                                                                                                                                    | 1949                                                                                                                                                                                                             | 4401                                                                                          | \$840,000                                                                                                                                                                                                                                                                                                                                                                                                                                                                                                                                                                                                        |
| COMMONWEALTH AVE                                                                                                                                                                                                                                                                                                                                                                                                                                                    |                                                                              | 2                                                                                                                                                             | 1.5                                                                                                                                           | 944                                                                                                                                                                                    | 1946                                                                                                                                                                                                             | 4181                                                                                          | \$900,000                                                                                                                                                                                                                                                                                                                                                                                                                                                                                                                                                                                                        |
| BROOKS AVE                                                                                                                                                                                                                                                                                                                                                                                                                                                          |                                                                              | 2                                                                                                                                                             | 1                                                                                                                                             | 1008                                                                                                                                                                                   | 1905                                                                                                                                                                                                             | 5279                                                                                          | \$1,050,000                                                                                                                                                                                                                                                                                                                                                                                                                                                                                                                                                                                                      |
| VENEZIA AVE                                                                                                                                                                                                                                                                                                                                                                                                                                                         |                                                                              | 2                                                                                                                                                             | 2                                                                                                                                             | 1100                                                                                                                                                                                   | 1923                                                                                                                                                                                                             | 3999                                                                                          | \$1,136,000                                                                                                                                                                                                                                                                                                                                                                                                                                                                                                                                                                                                      |
|                                                                                                                                                                                                                                                                                                                                                                                                                                                                     |                                                                              | 3                                                                                                                                                             | 2                                                                                                                                             | 1423<br>828                                                                                                                                                                            | 1951                                                                                                                                                                                                             | 5366                                                                                          | \$1,185,000                                                                                                                                                                                                                                                                                                                                                                                                                                                                                                                                                                                                      |
| S VENICE BLVD<br>VENEZIA AVE                                                                                                                                                                                                                                                                                                                                                                                                                                        |                                                                              | 2<br>2                                                                                                                                                        | 1.75<br>2                                                                                                                                     | 828                                                                                                                                                                                    | 1930<br>1921                                                                                                                                                                                                     | 3389<br>3675                                                                                  | \$1,190,000<br>\$1,205,000                                                                                                                                                                                                                                                                                                                                                                                                                                                                                                                                                                                       |
| 30TH AVE                                                                                                                                                                                                                                                                                                                                                                                                                                                            |                                                                              | 2                                                                                                                                                             | 2                                                                                                                                             | 1347                                                                                                                                                                                   | 1921                                                                                                                                                                                                             | 2650                                                                                          | \$1,205,000                                                                                                                                                                                                                                                                                                                                                                                                                                                                                                                                                                                                      |
| VERNON AVE                                                                                                                                                                                                                                                                                                                                                                                                                                                          |                                                                              | 2                                                                                                                                                             | 2                                                                                                                                             | 1347                                                                                                                                                                                   | 1952                                                                                                                                                                                                             | 5008                                                                                          | \$1,250,000                                                                                                                                                                                                                                                                                                                                                                                                                                                                                                                                                                                                      |
| AMOROSO PL                                                                                                                                                                                                                                                                                                                                                                                                                                                          |                                                                              | 2                                                                                                                                                             | 2                                                                                                                                             | 1026                                                                                                                                                                                   | 1921                                                                                                                                                                                                             | 3599                                                                                          | \$1,300,000                                                                                                                                                                                                                                                                                                                                                                                                                                                                                                                                                                                                      |
| INDIANA AVE                                                                                                                                                                                                                                                                                                                                                                                                                                                         |                                                                              | 3                                                                                                                                                             | 1.75                                                                                                                                          | 1612                                                                                                                                                                                   | 1952                                                                                                                                                                                                             | 4802                                                                                          | \$1,310,000                                                                                                                                                                                                                                                                                                                                                                                                                                                                                                                                                                                                      |
| APPLETON WAY                                                                                                                                                                                                                                                                                                                                                                                                                                                        |                                                                              | 3                                                                                                                                                             | 1                                                                                                                                             | 1612                                                                                                                                                                                   | 1947                                                                                                                                                                                                             | 10892                                                                                         | \$1,475,000                                                                                                                                                                                                                                                                                                                                                                                                                                                                                                                                                                                                      |
| INDIANA AVE                                                                                                                                                                                                                                                                                                                                                                                                                                                         |                                                                              | 2                                                                                                                                                             | 1                                                                                                                                             | 834                                                                                                                                                                                    | 1906                                                                                                                                                                                                             | 6000                                                                                          | \$1,600,000                                                                                                                                                                                                                                                                                                                                                                                                                                                                                                                                                                                                      |
| SANTA CLARA AVE                                                                                                                                                                                                                                                                                                                                                                                                                                                     |                                                                              | 3                                                                                                                                                             | 2.5                                                                                                                                           | 1417                                                                                                                                                                                   | 1914                                                                                                                                                                                                             | 5192                                                                                          | \$1,625,000                                                                                                                                                                                                                                                                                                                                                                                                                                                                                                                                                                                                      |
| AMOROSO PL                                                                                                                                                                                                                                                                                                                                                                                                                                                          |                                                                              | 3                                                                                                                                                             | 2                                                                                                                                             | 1796                                                                                                                                                                                   | 1921                                                                                                                                                                                                             | 3151                                                                                          | \$1,650,000                                                                                                                                                                                                                                                                                                                                                                                                                                                                                                                                                                                                      |
| GRANDVIEW AVE                                                                                                                                                                                                                                                                                                                                                                                                                                                       |                                                                              | 4                                                                                                                                                             | 4                                                                                                                                             | 2495                                                                                                                                                                                   | 1947                                                                                                                                                                                                             | 6700                                                                                          | \$1,921,000                                                                                                                                                                                                                                                                                                                                                                                                                                                                                                                                                                                                      |
| SHERMAN CANAL                                                                                                                                                                                                                                                                                                                                                                                                                                                       |                                                                              | 3                                                                                                                                                             | 3                                                                                                                                             | 1725                                                                                                                                                                                   | 1924                                                                                                                                                                                                             | 2850                                                                                          | \$1,950,000                                                                                                                                                                                                                                                                                                                                                                                                                                                                                                                                                                                                      |
| GLENCOE AVE                                                                                                                                                                                                                                                                                                                                                                                                                                                         |                                                                              | 3                                                                                                                                                             | 3.5                                                                                                                                           | 2509                                                                                                                                                                                   | 1926                                                                                                                                                                                                             | 5459                                                                                          | \$2,065,000                                                                                                                                                                                                                                                                                                                                                                                                                                                                                                                                                                                                      |
| CALIFORNIA AVE                                                                                                                                                                                                                                                                                                                                                                                                                                                      |                                                                              | 4                                                                                                                                                             | 2.5                                                                                                                                           | 2149                                                                                                                                                                                   | 2001                                                                                                                                                                                                             | 5397                                                                                          | \$2,417,700                                                                                                                                                                                                                                                                                                                                                                                                                                                                                                                                                                                                      |
| LINNIE CANAL                                                                                                                                                                                                                                                                                                                                                                                                                                                        |                                                                              | 4                                                                                                                                                             | 4                                                                                                                                             | 2628                                                                                                                                                                                   | 1985                                                                                                                                                                                                             | 2849                                                                                          | \$2,700,000                                                                                                                                                                                                                                                                                                                                                                                                                                                                                                                                                                                                      |
| LINNIE CANAL                                                                                                                                                                                                                                                                                                                                                                                                                                                        |                                                                              | 3                                                                                                                                                             | 4                                                                                                                                             | 2982                                                                                                                                                                                   | 2003                                                                                                                                                                                                             | 2847                                                                                          | \$2,948,767                                                                                                                                                                                                                                                                                                                                                                                                                                                                                                                                                                                                      |
| TOTAL SALES                                                                                                                                                                                                                                                                                                                                                                                                                                                         |                                                                              |                                                                                                                                                               |                                                                                                                                               |                                                                                                                                                                                        |                                                                                                                                                                                                                  |                                                                                               | \$34,829,967                                                                                                                                                                                                                                                                                                                                                                                                                                                                                                                                                                                                     |
| AVERAGE SALE PRICE                                                                                                                                                                                                                                                                                                                                                                                                                                                  |                                                                              |                                                                                                                                                               |                                                                                                                                               |                                                                                                                                                                                        |                                                                                                                                                                                                                  |                                                                                               | \$1,451,249                                                                                                                                                                                                                                                                                                                                                                                                                                                                                                                                                                                                      |
| AVERAGE \$ PER SQ FT                                                                                                                                                                                                                                                                                                                                                                                                                                                |                                                                              |                                                                                                                                                               |                                                                                                                                               |                                                                                                                                                                                        |                                                                                                                                                                                                                  |                                                                                               | \$981                                                                                                                                                                                                                                                                                                                                                                                                                                                                                                                                                                                                            |
| RESID                                                                                                                                                                                                                                                                                                                                                                                                                                                               | ENT                                                                          |                                                                                                                                                               | COME                                                                                                                                          | SALES .                                                                                                                                                                                | IUNE                                                                                                                                                                                                             | 2013                                                                                          |                                                                                                                                                                                                                                                                                                                                                                                                                                                                                                                                                                                                                  |
| RESID                                                                                                                                                                                                                                                                                                                                                                                                                                                               |                                                                              |                                                                                                                                                               |                                                                                                                                               | SALLS.                                                                                                                                                                                 | JOIL                                                                                                                                                                                                             |                                                                                               |                                                                                                                                                                                                                                                                                                                                                                                                                                                                                                                                                                                                                  |
| STREET #U                                                                                                                                                                                                                                                                                                                                                                                                                                                           | UNITS                                                                        | BDM                                                                                                                                                           | BTH                                                                                                                                           | SQ FT                                                                                                                                                                                  | YR BLT                                                                                                                                                                                                           | LOT SZ                                                                                        | SALE PRICE                                                                                                                                                                                                                                                                                                                                                                                                                                                                                                                                                                                                       |
| STREET # U<br>GLYNDON AVE                                                                                                                                                                                                                                                                                                                                                                                                                                           | UNITS<br>2                                                                   | BDM<br>2                                                                                                                                                      | втн<br>2                                                                                                                                      | SQ FT<br><b>880</b>                                                                                                                                                                    | YR BLT<br>1923                                                                                                                                                                                                   | lot sz<br>4003                                                                                | SALE PRICE<br>\$730,000                                                                                                                                                                                                                                                                                                                                                                                                                                                                                                                                                                                          |
|                                                                                                                                                                                                                                                                                                                                                                                                                                                                     |                                                                              |                                                                                                                                                               |                                                                                                                                               |                                                                                                                                                                                        |                                                                                                                                                                                                                  |                                                                                               |                                                                                                                                                                                                                                                                                                                                                                                                                                                                                                                                                                                                                  |
| GLYNDON AVE                                                                                                                                                                                                                                                                                                                                                                                                                                                         | 2                                                                            | 2                                                                                                                                                             | 2                                                                                                                                             | 880                                                                                                                                                                                    | 1923                                                                                                                                                                                                             | 4003                                                                                          | \$730,000                                                                                                                                                                                                                                                                                                                                                                                                                                                                                                                                                                                                        |
| GLYNDON AVE<br>SANTA CLARA AVE                                                                                                                                                                                                                                                                                                                                                                                                                                      | 2<br>2<br>4<br>2                                                             | 2<br>4<br>4<br>5                                                                                                                                              | 2<br>2<br>4<br>4                                                                                                                              | 880<br>856                                                                                                                                                                             | 1923<br>1923                                                                                                                                                                                                     | 4003<br>5173                                                                                  | \$730,000<br>\$1,000,000                                                                                                                                                                                                                                                                                                                                                                                                                                                                                                                                                                                         |
| GLYNDON AVE<br>SANTA CLARA AVE<br>VENICE BLVD<br>WESTMINSTER AVE<br>6TH AVE                                                                                                                                                                                                                                                                                                                                                                                         | 2<br>2<br>4<br>2<br>3                                                        | 2<br>4<br>4<br>5<br>2                                                                                                                                         | 2<br>2<br>4<br>4<br>3                                                                                                                         | 880<br>856<br>3116<br>2320<br>1712                                                                                                                                                     | 1923<br>1923<br>1952<br>1966<br>1949                                                                                                                                                                             | 4003<br>5173<br>4489<br>2671<br>4133                                                          | \$730,000<br>\$1,000,000<br>\$1,036,000<br>\$1,280,000<br>\$1,450,000                                                                                                                                                                                                                                                                                                                                                                                                                                                                                                                                            |
| GLYNDON AVE<br>SANTA CLARA AVE<br>VENICE BLVD<br>WESTMINSTER AVE<br>6TH AVE<br>MILWOOD AVE                                                                                                                                                                                                                                                                                                                                                                          | 2<br>2<br>4<br>2<br>3<br>2                                                   | 2<br>4<br>5<br>2<br>3                                                                                                                                         | 2<br>2<br>4<br>3<br>2                                                                                                                         | 880<br>856<br>3116<br>2320<br>1712<br>1453                                                                                                                                             | 1923<br>1923<br>1952<br>1966<br>1949<br>1950                                                                                                                                                                     | 4003<br>5173<br>4489<br>2671<br>4133<br>5401                                                  | \$730,000<br>\$1,000,000<br>\$1,036,000<br>\$1,280,000<br>\$1,450,000<br>\$1,620,000                                                                                                                                                                                                                                                                                                                                                                                                                                                                                                                             |
| GLYNDON AVE<br>SANTA CLARA AVE<br>VENICE BLVD<br>WESTMINSTER AVE<br>6TH AVE<br>MILWOOD AVE<br>VIENNA WAY                                                                                                                                                                                                                                                                                                                                                            | 2<br>2<br>4<br>2<br>3<br>2<br>2                                              | 2<br>4<br>5<br>2<br>3<br>6                                                                                                                                    | 2<br>2<br>4<br>3<br>2<br>8                                                                                                                    | 880<br>856<br>3116<br>2320<br>1712<br>1453<br>4512                                                                                                                                     | 1923<br>1923<br>1952<br>1966<br>1949<br>1950<br>1984                                                                                                                                                             | 4003<br>5173<br>4489<br>2671<br>4133<br>5401<br>11392                                         | \$730,000<br>\$1,000,000<br>\$1,036,000<br>\$1,280,000<br>\$1,450,000<br>\$1,620,000<br>\$1,675,000                                                                                                                                                                                                                                                                                                                                                                                                                                                                                                              |
| GLYNDON AVE<br>SANTA CLARA AVE<br>VENICE BLVD<br>WESTMINSTER AVE<br>6TH AVE<br>MILWOOD AVE<br>VIENNA WAY<br>SUNSET AVE                                                                                                                                                                                                                                                                                                                                              | 2<br>2<br>4<br>2<br>3<br>2<br>2<br>4                                         | 2<br>4<br>5<br>2<br>3<br>6<br>5                                                                                                                               | 2<br>2<br>4<br>3<br>2<br>8<br>4                                                                                                               | 880<br>856<br>3116<br>2320<br>1712<br>1453<br>4512<br>1536                                                                                                                             | 1923<br>1923<br>1952<br>1966<br>1949<br>1950<br>1984<br>1992                                                                                                                                                     | 4003<br>5173<br>4489<br>2671<br>4133<br>5401<br>11392<br>5793                                 | \$730,000<br>\$1,000,000<br>\$1,036,000<br>\$1,280,000<br>\$1,450,000<br>\$1,620,000<br>\$1,675,000<br>\$1,700,000                                                                                                                                                                                                                                                                                                                                                                                                                                                                                               |
| GLYNDON AVE<br>SANTA CLARA AVE<br>VENICE BLVD<br>WESTMINSTER AVE<br>6TH AVE<br>MILWOOD AVE<br>VIENNA WAY<br>SUNSET AVE<br>LINDEN AVE                                                                                                                                                                                                                                                                                                                                | 2<br>2<br>4<br>2<br>3<br>2<br>2<br>4<br>2                                    | 2<br>4<br>5<br>2<br>3<br>6<br>5<br>4                                                                                                                          | 2<br>2<br>4<br>3<br>2<br>8<br>4<br>3                                                                                                          | 880<br>856<br>3116<br>2320<br>1712<br>1453<br>4512<br>1536<br>2574                                                                                                                     | 1923<br>1923<br>1952<br>1966<br>1949<br>1950<br>1984<br>1992<br>1950                                                                                                                                             | 4003<br>5173<br>4489<br>2671<br>4133<br>5401<br>11392<br>5793<br>5403                         | \$730,000<br>\$1,000,000<br>\$1,280,000<br>\$1,450,000<br>\$1,620,000<br>\$1,675,000<br>\$1,700,000<br>\$1,800,000                                                                                                                                                                                                                                                                                                                                                                                                                                                                                               |
| GLYNDON AVE<br>SANTA CLARA AVE<br>VENICE BLVD<br>WESTMINSTER AVE<br>6TH AVE<br>MILWOOD AVE<br>VIENNA WAY<br>SUNSET AVE<br>LINDEN AVE<br>19TH AVE                                                                                                                                                                                                                                                                                                                    | 2<br>2<br>4<br>2<br>3<br>2<br>2<br>4<br>2<br>3                               | 2<br>4<br>5<br>2<br>3<br>6<br>5<br>4<br>6                                                                                                                     | 2<br>2<br>4<br>3<br>2<br>8<br>4<br>3<br>5                                                                                                     | 880<br>856<br>3116<br>2320<br>1712<br>1453<br>4512<br>1536<br>2574<br>2724                                                                                                             | 1923<br>1923<br>1952<br>1966<br>1949<br>1950<br>1984<br>1992<br>1950<br>1971                                                                                                                                     | 4003<br>5173<br>4489<br>2671<br>4133<br>5401<br>11392<br>5793<br>5403<br>2639                 | \$730,000<br>\$1,000,000<br>\$1,280,000<br>\$1,450,000<br>\$1,620,000<br>\$1,675,000<br>\$1,700,000<br>\$1,800,000<br>\$2,100,000                                                                                                                                                                                                                                                                                                                                                                                                                                                                                |
| GLYNDON AVE<br>SANTA CLARA AVE<br>VENICE BLVD<br>WESTMINSTER AVE<br>6TH AVE<br>MILWOOD AVE<br>VIENNA WAY<br>SUNSET AVE<br>LINDEN AVE<br>19TH AVE<br>26TH AVE                                                                                                                                                                                                                                                                                                        | 2<br>2<br>4<br>2<br>3<br>2<br>2<br>4<br>2<br>3<br>2<br>3<br>2                | 2<br>4<br>5<br>2<br>3<br>6<br>5<br>4<br>6<br>4                                                                                                                | 2<br>2<br>4<br>3<br>2<br>8<br>4<br>3<br>5<br>7                                                                                                | 880<br>856<br>3116<br>2320<br>1712<br>1453<br>4512<br>1536<br>2574<br>2724<br>4010                                                                                                     | 1923<br>1923<br>1952<br>1966<br>1949<br>1950<br>1984<br>1992<br>1950<br>1971<br>2007                                                                                                                             | 4003<br>5173<br>4489<br>2671<br>4133<br>5401<br>11392<br>5793<br>5403<br>2639<br>2641         | \$730,000<br>\$1,000,000<br>\$1,280,000<br>\$1,280,000<br>\$1,450,000<br>\$1,620,000<br>\$1,675,000<br>\$1,700,000<br>\$1,800,000<br>\$2,100,000<br>\$2,275,000                                                                                                                                                                                                                                                                                                                                                                                                                                                  |
| GLYNDON AVE<br>SANTA CLARA AVE<br>VENICE BLVD<br>WESTMINSTER AVE<br>6TH AVE<br>MILWOOD AVE<br>VIENNA WAY<br>SUNSET AVE<br>LINDEN AVE<br>19TH AVE<br>26TH AVE<br>28TH PL                                                                                                                                                                                                                                                                                             | 2<br>2<br>4<br>2<br>3<br>2<br>2<br>4<br>2<br>3                               | 2<br>4<br>5<br>2<br>3<br>6<br>5<br>4<br>6                                                                                                                     | 2<br>2<br>4<br>3<br>2<br>8<br>4<br>3<br>5                                                                                                     | 880<br>856<br>3116<br>2320<br>1712<br>1453<br>4512<br>1536<br>2574<br>2724                                                                                                             | 1923<br>1923<br>1952<br>1966<br>1949<br>1950<br>1984<br>1992<br>1950<br>1971                                                                                                                                     | 4003<br>5173<br>4489<br>2671<br>4133<br>5401<br>11392<br>5793<br>5403<br>2639                 | \$730,000<br>\$1,000,000<br>\$1,280,000<br>\$1,280,000<br>\$1,450,000<br>\$1,620,000<br>\$1,675,000<br>\$1,700,000<br>\$1,800,000<br>\$2,100,000<br>\$2,275,000<br>\$3,400,000                                                                                                                                                                                                                                                                                                                                                                                                                                   |
| GLYNDON AVE<br>SANTA CLARA AVE<br>VENICE BLVD<br>WESTMINSTER AVE<br>6TH AVE<br>MILWOOD AVE<br>VIENNA WAY<br>SUNSET AVE<br>LINDEN AVE<br>19TH AVE<br>26TH AVE<br>28TH PL<br>TOTAL SALES                                                                                                                                                                                                                                                                              | 2<br>2<br>4<br>2<br>3<br>2<br>2<br>4<br>2<br>3<br>2<br>3<br>2                | 2<br>4<br>5<br>2<br>3<br>6<br>5<br>4<br>6<br>4                                                                                                                | 2<br>2<br>4<br>3<br>2<br>8<br>4<br>3<br>5<br>7                                                                                                | 880<br>856<br>3116<br>2320<br>1712<br>1453<br>4512<br>1536<br>2574<br>2724<br>4010                                                                                                     | 1923<br>1923<br>1952<br>1966<br>1949<br>1950<br>1984<br>1992<br>1950<br>1971<br>2007                                                                                                                             | 4003<br>5173<br>4489<br>2671<br>4133<br>5401<br>11392<br>5793<br>5403<br>2639<br>2641         | \$730,000<br>\$1,000,000<br>\$1,280,000<br>\$1,280,000<br>\$1,450,000<br>\$1,620,000<br>\$1,675,000<br>\$1,700,000<br>\$1,800,000<br>\$2,100,000<br>\$2,275,000<br>\$3,400,000<br>\$20,066,000                                                                                                                                                                                                                                                                                                                                                                                                                   |
| GLYNDON AVE<br>SANTA CLARA AVE<br>VENICE BLVD<br>WESTMINSTER AVE<br>6TH AVE<br>MILWOOD AVE<br>VIENNA WAY<br>SUNSET AVE<br>LINDEN AVE<br>19TH AVE<br>26TH AVE<br>26TH AVE<br>28TH PL<br>TOTAL SALES<br>AVERAGE SALE PRICE                                                                                                                                                                                                                                            | 2<br>2<br>4<br>2<br>3<br>2<br>2<br>4<br>2<br>3<br>2<br>3<br>2                | 2<br>4<br>5<br>2<br>3<br>6<br>5<br>4<br>6<br>4                                                                                                                | 2<br>2<br>4<br>3<br>2<br>8<br>4<br>3<br>5<br>7                                                                                                | 880<br>856<br>3116<br>2320<br>1712<br>1453<br>4512<br>1536<br>2574<br>2724<br>4010                                                                                                     | 1923<br>1923<br>1952<br>1966<br>1949<br>1950<br>1984<br>1992<br>1950<br>1971<br>2007                                                                                                                             | 4003<br>5173<br>4489<br>2671<br>4133<br>5401<br>11392<br>5793<br>5403<br>2639<br>2641         | \$730,000<br>\$1,000,000<br>\$1,280,000<br>\$1,280,000<br>\$1,450,000<br>\$1,620,000<br>\$1,675,000<br>\$1,700,000<br>\$1,800,000<br>\$2,100,000<br>\$2,275,000<br>\$3,400,000<br>\$20,066,000<br>\$1,672,167                                                                                                                                                                                                                                                                                                                                                                                                    |
| GLYNDON AVE<br>SANTA CLARA AVE<br>VENICE BLVD<br>WESTMINSTER AVE<br>6TH AVE<br>MILWOOD AVE<br>VIENNA WAY<br>SUNSET AVE<br>LINDEN AVE<br>19TH AVE<br>26TH AVE<br>28TH PL<br>TOTAL SALES                                                                                                                                                                                                                                                                              | 2<br>2<br>4<br>2<br>3<br>2<br>2<br>4<br>2<br>3<br>2<br>3<br>2                | 2<br>4<br>5<br>2<br>3<br>6<br>5<br>4<br>6<br>4                                                                                                                | 2<br>2<br>4<br>3<br>2<br>8<br>4<br>3<br>5<br>7                                                                                                | 880<br>856<br>3116<br>2320<br>1712<br>1453<br>4512<br>1536<br>2574<br>2724<br>4010                                                                                                     | 1923<br>1923<br>1952<br>1966<br>1949<br>1950<br>1984<br>1992<br>1950<br>1971<br>2007                                                                                                                             | 4003<br>5173<br>4489<br>2671<br>4133<br>5401<br>11392<br>5793<br>5403<br>2639<br>2641         | \$730,000<br>\$1,000,000<br>\$1,280,000<br>\$1,280,000<br>\$1,450,000<br>\$1,620,000<br>\$1,675,000<br>\$1,700,000<br>\$1,800,000<br>\$2,100,000<br>\$2,275,000<br>\$3,400,000<br>\$20,066,000                                                                                                                                                                                                                                                                                                                                                                                                                   |
| GLYNDON AVE<br>SANTA CLARA AVE<br>VENICE BLVD<br>WESTMINSTER AVE<br>6TH AVE<br>MILWOOD AVE<br>VIENNA WAY<br>SUNSET AVE<br>LINDEN AVE<br>19TH AVE<br>26TH AVE<br>28TH PL<br>TOTAL SALES<br>AVERAGE SALE PRICE<br>AVERAGE \$ PER SQ FT                                                                                                                                                                                                                                | 2<br>2<br>4<br>2<br>3<br>2<br>2<br>4<br>2<br>3<br>2<br>4<br>2<br>3<br>2<br>4 | 2<br>4<br>5<br>2<br>3<br>6<br>5<br>4<br>6<br>4<br>10                                                                                                          | 2<br>2<br>4<br>3<br>2<br>8<br>4<br>3<br>5<br>7<br>9                                                                                           | 880<br>856<br>3116<br>2320<br>1712<br>1453<br>4512<br>1536<br>2574<br>2724<br>4010                                                                                                     | 1923<br>1923<br>1952<br>1966<br>1949<br>1950<br>1984<br>1992<br>1950<br>1971<br>2007<br>1925                                                                                                                     | 4003<br>5173<br>4489<br>2671<br>4133<br>5401<br>11392<br>5793<br>5403<br>2639<br>2641<br>5279 | \$730,000<br>\$1,000,000<br>\$1,280,000<br>\$1,280,000<br>\$1,450,000<br>\$1,620,000<br>\$1,675,000<br>\$1,700,000<br>\$1,800,000<br>\$2,100,000<br>\$2,275,000<br>\$3,400,000<br>\$20,066,000<br>\$1,672,167                                                                                                                                                                                                                                                                                                                                                                                                    |
| GLYNDON AVE<br>SANTA CLARA AVE<br>VENICE BLVD<br>WESTMINSTER AVE<br>6TH AVE<br>MILWOOD AVE<br>VIENNA WAY<br>SUNSET AVE<br>LINDEN AVE<br>19TH AVE<br>26TH AVE<br>28TH PL<br>TOTAL SALES<br>AVERAGE SALE PRICE<br>AVERAGE \$ PER SQ FT                                                                                                                                                                                                                                | 2<br>2<br>4<br>2<br>3<br>2<br>2<br>4<br>2<br>3<br>2<br>4<br>2<br>3<br>2<br>4 | 2<br>4<br>5<br>2<br>3<br>6<br>5<br>4<br>6<br>4<br>10                                                                                                          | 2<br>2<br>4<br>3<br>2<br>8<br>4<br>3<br>5<br>7<br>9<br>9<br>JM SAI                                                                            | 880<br>856<br>3116<br>2320<br>1712<br>1453<br>4512<br>1536<br>2574<br>2724<br>4010<br>4842                                                                                             | 1923<br>1923<br>1952<br>1966<br>1949<br>1950<br>1984<br>1992<br>1950<br>1971<br>2007<br>1925                                                                                                                     | 4003<br>5173<br>4489<br>2671<br>4133<br>5401<br>11392<br>5793<br>5403<br>2639<br>2641<br>5279 | \$730,000<br>\$1,000,000<br>\$1,280,000<br>\$1,450,000<br>\$1,620,000<br>\$1,675,000<br>\$1,700,000<br>\$1,700,000<br>\$2,100,000<br>\$2,275,000<br>\$3,400,000<br>\$20,066,000<br>\$1,672,167<br>\$657                                                                                                                                                                                                                                                                                                                                                                                                          |
| GLYNDON AVE<br>SANTA CLARA AVE<br>VENICE BLVD<br>WESTMINSTER AVE<br>6TH AVE<br>MILWOOD AVE<br>VIENNA WAY<br>SUNSET AVE<br>LINDEN AVE<br>19TH AVE<br>26TH AVE<br>28TH PL<br>TOTAL SALES<br>AVERAGE SALE PRICE<br>AVERAGE \$ PER SQ FT<br>CO<br>STREET<br>MAIN ST                                                                                                                                                                                                     | 2<br>2<br>4<br>2<br>3<br>2<br>2<br>4<br>2<br>3<br>2<br>4<br>2<br>3<br>2<br>4 | 2<br>4<br>5<br>2<br>3<br>6<br>5<br>4<br>6<br>4<br>10<br>MINIR                                                                                                 | 2<br>2<br>4<br>4<br>3<br>2<br>8<br>4<br>3<br>5<br>7<br>9<br>9<br>JM SAI<br>BTH<br>2                                                           | 880<br>856<br>3116<br>2320<br>1712<br>1453<br>4512<br>1536<br>2574<br>2724<br>4010<br>4842<br>LES.JU                                                                                   | 1923<br>1923<br>1952<br>1966<br>1949<br>1950<br>1984<br>1992<br>1950<br>1971<br>2007<br>1925<br>NE.201<br>WR BLT<br>1989                                                                                         | 4003<br>5173<br>4489<br>2671<br>4133<br>5401<br>11392<br>5793<br>5403<br>2639<br>2641<br>5279 | \$730,000<br>\$1,000,000<br>\$1,280,000<br>\$1,280,000<br>\$1,450,000<br>\$1,620,000<br>\$1,675,000<br>\$1,700,000<br>\$1,700,000<br>\$2,100,000<br>\$2,275,000<br>\$20,066,000<br>\$1,672,167<br>\$657<br>\$ALE PRICE<br>\$758,000                                                                                                                                                                                                                                                                                                                                                                              |
| GLYNDON AVE<br>SANTA CLARA AVE<br>VENICE BLVD<br>WESTMINSTER AVE<br>6TH AVE<br>MILWOOD AVE<br>VIENNA WAY<br>SUNSET AVE<br>LINDEN AVE<br>19TH AVE<br>26TH AVE<br>28TH PL<br>TOTAL SALES<br>AVERAGE SALE PRICE<br>AVERAGE \$ PER SQ FT<br>CO<br>STREET<br>MAIN ST<br>4TH AVE                                                                                                                                                                                          | 2<br>2<br>4<br>2<br>3<br>2<br>2<br>4<br>2<br>3<br>2<br>4<br>2<br>3<br>2<br>4 | 2<br>4<br>4<br>5<br>2<br>3<br>6<br>5<br>4<br>6<br>4<br>10<br>MINIQ<br>BDM<br>2<br>1                                                                           | 2<br>2<br>4<br>4<br>3<br>2<br>8<br>4<br>3<br>5<br>7<br>9<br>9<br>JM SAI<br>BTH<br>2<br>3                                                      | 880<br>856<br>3116<br>2320<br>1712<br>1453<br>4512<br>1536<br>2574<br>2724<br>4010<br>4842<br>LES.JU                                                                                   | 1923<br>1923<br>1952<br>1966<br>1949<br>1950<br>1984<br>1992<br>1950<br>1971<br>2007<br>1925<br><b>NE.201</b><br>YR BLT<br>1989<br>1992                                                                          | 4003<br>5173<br>4489<br>2671<br>4133<br>5401<br>11392<br>5793<br>5403<br>2639<br>2641<br>5279 | \$730,000<br>\$1,000,000<br>\$1,036,000<br>\$1,280,000<br>\$1,620,000<br>\$1,675,000<br>\$1,675,000<br>\$1,700,000<br>\$2,100,000<br>\$2,275,000<br>\$3,400,000<br>\$20,066,000<br>\$1,672,167<br>\$657<br>\$657<br>\$ALE PRICE<br>\$758,000<br>\$760,000                                                                                                                                                                                                                                                                                                                                                        |
| GLYNDON AVE<br>SANTA CLARA AVE<br>VENICE BLVD<br>WESTMINSTER AVE<br>6TH AVE<br>MILWOOD AVE<br>VIENNA WAY<br>SUNSET AVE<br>LINDEN AVE<br>19TH AVE<br>26TH AVE<br>28TH PL<br>TOTAL SALES<br>AVERAGE SALE PRICE<br>AVERAGE \$ PER SQ FT<br>CO<br>STREET<br>MAIN ST<br>4TH AVE<br>MAIN ST                                                                                                                                                                               | 2<br>2<br>4<br>2<br>3<br>2<br>2<br>4<br>2<br>3<br>2<br>4<br>2<br>3<br>2<br>4 | 2<br>4<br>5<br>3<br>6<br>5<br>4<br>6<br>4<br>10<br>MINIC<br>BDM<br>2<br>1<br>2                                                                                | 2<br>2<br>4<br>3<br>2<br>8<br>4<br>3<br>5<br>7<br>9<br>9<br>JM SAI<br>BTH<br>2<br>3<br>2                                                      | 880<br>856<br>3116<br>2320<br>1712<br>1453<br>4512<br>1536<br>2574<br>2724<br>4010<br>4842<br>LES.JU<br>SQFT<br>1188<br>1760<br>1245                                                   | 1923<br>1923<br>1952<br>1966<br>1949<br>1950<br>1984<br>1992<br>1950<br>1971<br>2007<br>1925<br>NE.201<br>YR BLT<br>1989<br>1992<br>1989                                                                         | 4003<br>5173<br>4489<br>2671<br>4133<br>5401<br>11392<br>5793<br>5403<br>2639<br>2641<br>5279 | \$730,000<br>\$1,000,000<br>\$1,036,000<br>\$1,280,000<br>\$1,620,000<br>\$1,675,000<br>\$1,675,000<br>\$1,700,000<br>\$2,100,000<br>\$2,100,000<br>\$2,275,000<br>\$3,400,000<br>\$2,275,000<br>\$3,400,000<br>\$3,400,000<br>\$7558,000<br>\$760,000                                                                                                                                                                                                                                                                                                                                                           |
| GLYNDON AVE<br>SANTA CLARA AVE<br>VENICE BLVD<br>WESTMINSTER AVE<br>6TH AVE<br>MILWOOD AVE<br>VIENNA WAY<br>SUNSET AVE<br>LINDEN AVE<br>19TH AVE<br>26TH AVE<br>28TH PL<br>TOTAL SALES<br>AVERAGE SALE PRICE<br>AVERAGE \$ PER SQ FT<br>CO<br>STREET<br>MAIN ST<br>4TH AVE<br>MAIN ST<br>MAIN ST                                                                                                                                                                    | 2<br>2<br>4<br>2<br>3<br>2<br>2<br>4<br>2<br>3<br>2<br>4<br>2<br>3<br>2<br>4 | 2<br>4<br>5<br>2<br>3<br>6<br>5<br>4<br>6<br>4<br>10                                                                                                          | 2<br>2<br>4<br>4<br>3<br>2<br>8<br>4<br>3<br>5<br>7<br>9<br>9<br>JM SAI<br>BTH<br>2<br>3<br>2<br>2<br>2                                       | 880<br>856<br>3116<br>2320<br>1712<br>1453<br>4512<br>1536<br>2574<br>2724<br>4010<br>4842<br>LES . JU<br>SQ FT<br>1188<br>1760<br>1245<br>1188                                        | 1923<br>1923<br>1952<br>1966<br>1949<br>1950<br>1984<br>1992<br>1950<br>1971<br>2007<br>1925<br><b>NE.201</b><br>YR BLT<br>1989<br>1989<br>1989                                                                  | 4003<br>5173<br>4489<br>2671<br>4133<br>5401<br>11392<br>5793<br>5403<br>2639<br>2641<br>5279 | \$730,000<br>\$1,000,000<br>\$1,036,000<br>\$1,280,000<br>\$1,620,000<br>\$1,675,000<br>\$1,675,000<br>\$1,675,000<br>\$1,700,000<br>\$2,100,000<br>\$2,275,000<br>\$3,400,000<br>\$1,672,167<br>\$657<br>\$ALE PRICE<br>\$758,000<br>\$775,000<br>\$775,000                                                                                                                                                                                                                                                                                                                                                     |
| GLYNDON AVE<br>SANTA CLARA AVE<br>VENICE BLVD<br>WESTMINSTER AVE<br>6TH AVE<br>MILWOOD AVE<br>VIENNA WAY<br>SUNSET AVE<br>LINDEN AVE<br>19TH AVE<br>26TH AVE<br>26TH AVE<br>28TH PL<br>TOTAL SALES<br>AVERAGE SALE PRICE<br>AVERAGE \$ PER SQ FT<br>CO<br>STREET<br>MAIN ST<br>4TH AVE<br>MAIN ST<br>MAIN ST<br>HAMPTON DR                                                                                                                                          | 2<br>2<br>4<br>2<br>3<br>2<br>2<br>4<br>2<br>3<br>2<br>4<br>2<br>3<br>2<br>4 | 2<br>4<br>4<br>5<br>2<br>3<br>6<br>5<br>4<br>6<br>4<br>10                                                                                                     | 2<br>2<br>4<br>4<br>3<br>2<br>8<br>4<br>3<br>5<br>7<br>9<br>9<br>JM SA<br>BTH<br>2<br>3<br>2<br>2<br>2<br>2<br>2                              | 880<br>856<br>3116<br>2320<br>1712<br>1453<br>4512<br>1536<br>2574<br>2724<br>4010<br>4842<br>LES . JU<br>SQ FT<br>1188<br>1760<br>1245<br>1188<br>1451                                | 1923<br>1923<br>1952<br>1966<br>1949<br>1950<br>1971<br>2007<br>1925<br><b>NE . 201</b><br>YR BLT<br>1989<br>1989<br>1989<br>2004                                                                                | 4003<br>5173<br>4489<br>2671<br>4133<br>5401<br>11392<br>5793<br>5403<br>2639<br>2641<br>5279 | \$730,000<br>\$1,000,000<br>\$1,036,000<br>\$1,280,000<br>\$1,620,000<br>\$1,620,000<br>\$1,675,000<br>\$1,675,000<br>\$1,700,000<br>\$2,100,000<br>\$2,275,000<br>\$3,400,000<br>\$3,400,000<br>\$3,400,000<br>\$3,400,000<br>\$758,000<br>\$775,000<br>\$775,000<br>\$775,000<br>\$775,000                                                                                                                                                                                                                                                                                                                     |
| GLYNDON AVE<br>SANTA CLARA AVE<br>VENICE BLVD<br>WESTMINSTER AVE<br>6TH AVE<br>MILWOOD AVE<br>VIENNA WAY<br>SUNSET AVE<br>LINDEN AVE<br>19TH AVE<br>26TH AVE<br>28TH PL<br>TOTAL SALES<br>AVERAGE SALE PRICE<br>AVERAGE \$ PER SQ FT<br>CC<br>STREET<br>MAIN ST<br>4TH AVE<br>MAIN ST<br>HAMPTON DR<br>4TH AVE                                                                                                                                                      | 2<br>2<br>4<br>2<br>3<br>2<br>2<br>4<br>2<br>3<br>2<br>4<br>2<br>3<br>2<br>4 | 2<br>4<br>4<br>5<br>2<br>3<br>6<br>5<br>4<br>6<br>4<br>10<br>MINIU<br>BDM<br>2<br>1<br>2<br>2<br>1<br>1<br>2<br>2<br>1                                        | 2<br>2<br>4<br>4<br>3<br>2<br>8<br>4<br>3<br>5<br>7<br>9<br>9<br>JM SA<br>BTH<br>2<br>3<br>2<br>2<br>2<br>2<br>2<br>2                         | 880<br>856<br>3116<br>2320<br>1712<br>1453<br>4512<br>1536<br>2574<br>2724<br>4010<br>4842<br><b>LES . JU</b><br>SQ FT<br>1188<br>1760<br>1245<br>1188<br>1451<br>1639                 | 1923<br>1923<br>1952<br>1966<br>1949<br>1950<br>1971<br>2007<br>1925<br><b>NE . 201</b><br>YR BLT<br>1989<br>1992<br>1989<br>1989<br>2004<br>1992                                                                | 4003<br>5173<br>4489<br>2671<br>4133<br>5401<br>11392<br>5793<br>5403<br>2639<br>2641<br>5279 | \$730,000<br>\$1,000,000<br>\$1,036,000<br>\$1,280,000<br>\$1,450,000<br>\$1,620,000<br>\$1,675,000<br>\$1,700,000<br>\$2,100,000<br>\$2,100,000<br>\$2,275,000<br>\$3,400,000<br>\$1,672,167<br>\$657<br>\$ALE PRICE<br>\$758,000<br>\$775,000<br>\$775,000<br>\$775,000<br>\$775,000<br>\$775,000<br>\$775,000                                                                                                                                                                                                                                                                                                 |
| GLYNDON AVE<br>SANTA CLARA AVE<br>VENICE BLVD<br>WESTMINSTER AVE<br>6TH AVE<br>MILWOOD AVE<br>VIENNA WAY<br>SUNSET AVE<br>LINDEN AVE<br>19TH AVE<br>26TH AVE<br>28TH PL<br>TOTAL SALES<br>AVERAGE SALE PRICE<br>AVERAGE SALE PRICE<br>AVERAGE \$ PER SQ FT<br>CO<br>STREET<br>MAIN ST<br>4TH AVE<br>MAIN ST<br>HAMPTON DR<br>4TH AVE<br>SUNSET AVE                                                                                                                  | 2<br>2<br>4<br>2<br>3<br>2<br>2<br>4<br>2<br>3<br>2<br>4<br>2<br>3<br>2<br>4 | 2<br>4<br>4<br>5<br>2<br>3<br>6<br>5<br>4<br>6<br>4<br>10<br>MINIC<br>BDM<br>2<br>1<br>2<br>2<br>1<br>2<br>2<br>1<br>1<br>2<br>2<br>1<br>1<br>2               | 2<br>2<br>4<br>4<br>3<br>2<br>8<br>4<br>3<br>5<br>7<br>9<br>9<br>JM SA<br>BTH<br>2<br>3<br>2<br>2<br>2<br>2<br>2<br>2<br>2<br>5               | 880<br>856<br>3116<br>2320<br>1712<br>1453<br>4512<br>1536<br>2574<br>2724<br>4010<br>4842<br><b>LES . JU</b><br>SQ FT<br>1188<br>1760<br>1245<br>1188<br>1451<br>1639<br>1835         | 1923<br>1923<br>1952<br>1966<br>1949<br>1950<br>1971<br>2007<br>1925<br><b>NE . 201</b><br><b>Y</b> R BLT<br>1989<br>1992<br>1989<br>1992<br>1989<br>1989<br>2004<br>1992<br>2012                                | 4003<br>5173<br>4489<br>2671<br>4133<br>5401<br>11392<br>5793<br>5403<br>2639<br>2641<br>5279 | \$730,000<br>\$1,000,000<br>\$1,280,000<br>\$1,280,000<br>\$1,450,000<br>\$1,620,000<br>\$1,675,000<br>\$1,700,000<br>\$1,700,000<br>\$2,100,000<br>\$2,275,000<br>\$3,400,000<br>\$1,672,167<br>\$657<br>\$ALE PRICE<br>\$758,000<br>\$760,000<br>\$775,000<br>\$775,000<br>\$7783,000<br>\$925,000<br>\$940,000<br>\$1,120,000                                                                                                                                                                                                                                                                                 |
| GLYNDON AVE<br>SANTA CLARA AVE<br>VENICE BLVD<br>WESTMINSTER AVE<br>6TH AVE<br>MILWOOD AVE<br>VIENNA WAY<br>SUNSET AVE<br>LINDEN AVE<br>20TH AVE<br>26TH AVE<br>26TH AVE<br>28TH PL<br>TOTAL SALES<br>AVERAGE SALE PRICE<br>AVERAGE \$ PER SQ FT<br>CO<br>STREET<br>MAIN ST<br>4TH AVE<br>MAIN ST<br>HAMPTON DR<br>4TH AVE<br>SUNSET AVE<br>STH AVE<br>STH AVE                                                                                                      | 2<br>2<br>4<br>2<br>3<br>2<br>2<br>4<br>2<br>3<br>2<br>4<br>2<br>3<br>2<br>4 | 2<br>4<br>4<br>5<br>2<br>3<br>6<br>5<br>4<br>6<br>5<br>4<br>6<br>4<br>10<br>0<br>0<br>0<br>0<br>0<br>0<br>0<br>0<br>0<br>0<br>0<br>0<br>0<br>0<br>0<br>0<br>0 | 2<br>2<br>4<br>4<br>3<br>2<br>8<br>4<br>3<br>5<br>7<br>9<br>9<br><b>JM SA</b><br>BTH<br>2<br>3<br>2<br>2<br>2<br>2<br>2<br>2<br>2<br>5<br>2.5 | 880<br>856<br>3116<br>2320<br>1712<br>1453<br>4512<br>1536<br>2574<br>2724<br>4010<br>4842<br><b>LES . JU</b><br>SQFT<br>1188<br>1760<br>1245<br>1188<br>1451<br>1639<br>1835<br>1930  | 1923<br>1923<br>1952<br>1966<br>1949<br>1950<br>1984<br>1992<br>1950<br>1971<br>2007<br>1925<br><b>NE . 201</b><br><b>Y</b> R BLT<br>1989<br>1989<br>1989<br>1989<br>2004<br>1992<br>2012<br>1999                | 4003<br>5173<br>4489<br>2671<br>4133<br>5401<br>11392<br>5793<br>5403<br>2639<br>2641<br>5279 | \$730,000<br>\$1,000,000<br>\$1,036,000<br>\$1,280,000<br>\$1,620,000<br>\$1,675,000<br>\$1,675,000<br>\$1,700,000<br>\$1,700,000<br>\$2,275,000<br>\$2,275,000<br>\$3,400,000<br>\$1,672,167<br>\$657<br>SALE PRICE<br>\$758,000<br>\$760,000<br>\$775,000<br>\$775,000<br>\$775,000<br>\$7783,000<br>\$940,000<br>\$1,120,000                                                                                                                                                                                                                                                                                  |
| GLYNDON AVE<br>SANTA CLARA AVE<br>VENICE BLVD<br>WESTMINSTER AVE<br>6TH AVE<br>MILWOOD AVE<br>VIENNA WAY<br>SUNSET AVE<br>LINDEN AVE<br>20TH AVE<br>26TH AVE<br>28TH PL<br>TOTAL SALES<br>AVERAGE SALE PRICE<br>AVERAGE \$ PER SQ FT<br>CO<br>STREET<br>MAIN ST<br>4TH AVE<br>MAIN ST<br>HAMPTON DR<br>4TH AVE<br>SUNSET AVE<br>STH AVE<br>SUNSET AVE<br>STH AVE                                                                                                    | 2<br>2<br>4<br>2<br>3<br>2<br>2<br>4<br>2<br>3<br>2<br>4<br>2<br>3<br>2<br>4 | 2<br>4<br>4<br>5<br>2<br>3<br>6<br>5<br>4<br>6<br>4<br>10<br>0<br>0<br>0<br>0<br>0<br>0<br>0<br>0<br>0<br>0<br>0<br>0<br>0<br>0<br>0<br>0<br>0                | 2<br>2<br>4<br>4<br>3<br>2<br>8<br>4<br>3<br>5<br>7<br>9<br>9<br>JM SAI<br>BTH<br>2<br>3<br>2<br>2<br>2<br>2<br>2<br>2<br>5<br>2.5<br>2.5     | 880<br>856<br>3116<br>2320<br>1712<br>1453<br>4512<br>1536<br>2574<br>2724<br>4010<br>4842<br>LES . JU<br>SQFT<br>1188<br>1760<br>1245<br>1188<br>1451<br>1639<br>1835<br>1930<br>1350 | 1923<br>1923<br>1952<br>1966<br>1949<br>1950<br>1984<br>1992<br>1950<br>1971<br>2007<br>1925<br><b>NE . 201</b><br><b>YR BLT</b><br>1989<br>1989<br>1989<br>2004<br>1989<br>2004<br>1992<br>2012<br>2012<br>2012 | 4003<br>5173<br>4489<br>2671<br>4133<br>5401<br>11392<br>5793<br>5403<br>2639<br>2641<br>5279 | \$730,000<br>\$1,000,000<br>\$1,036,000<br>\$1,280,000<br>\$1,620,000<br>\$1,675,000<br>\$1,675,000<br>\$1,672,000<br>\$2,0060,000<br>\$2,0066,000<br>\$1,672,167<br>\$657<br>\$ALE PRICE<br>\$758,000<br>\$7750,000<br>\$775,000<br>\$775,000<br>\$775,000<br>\$1,120,000<br>\$1,207,000<br>\$1,275,000                                                                                                                                                                                                                                                                                                         |
| GLYNDON AVE<br>SANTA CLARA AVE<br>VENICE BLVD<br>WESTMINSTER AVE<br>6TH AVE<br>MILWOOD AVE<br>VIENNA WAY<br>SUNSET AVE<br>LINDEN AVE<br>19TH AVE<br>26TH AVE<br>26TH AVE<br>28TH PL<br>TOTAL SALES<br>AVERAGE SALE PRICE<br>AVERAGE \$ PER SQ FT<br>CCC<br>STREET<br>MAIN ST<br>4TH AVE<br>MAIN ST<br>HAMPTON DR<br>4TH AVE<br>SUNSET AVE<br>SUNSET AVE<br>S VENICE BLVD<br>ABBOT KINNEY BLVD                                                                       | 2<br>2<br>4<br>2<br>3<br>2<br>2<br>4<br>2<br>3<br>2<br>4<br>2<br>3<br>2<br>4 | 2<br>4<br>4<br>5<br>2<br>3<br>6<br>5<br>4<br>6<br>5<br>4<br>6<br>4<br>10<br>0<br>0<br>0<br>0<br>0<br>0<br>0<br>0<br>0<br>0<br>0<br>0<br>0<br>0<br>0<br>0<br>0 | 2<br>2<br>4<br>4<br>3<br>2<br>8<br>4<br>3<br>5<br>7<br>9<br>9<br><b>JM SA</b><br>BTH<br>2<br>3<br>2<br>2<br>2<br>2<br>2<br>2<br>2<br>5<br>2.5 | 880<br>856<br>3116<br>2320<br>1712<br>1453<br>4512<br>1536<br>2574<br>2724<br>4010<br>4842<br><b>LES . JU</b><br>SQFT<br>1188<br>1760<br>1245<br>1188<br>1451<br>1639<br>1835<br>1930  | 1923<br>1923<br>1952<br>1966<br>1949<br>1950<br>1984<br>1992<br>1950<br>1971<br>2007<br>1925<br><b>NE . 201</b><br><b>Y</b> R BLT<br>1989<br>1989<br>1989<br>1989<br>2004<br>1992<br>2012<br>1999                | 4003<br>5173<br>4489<br>2671<br>4133<br>5401<br>11392<br>5793<br>5403<br>2639<br>2641<br>5279 | \$730,000<br>\$1,000,000<br>\$1,036,000<br>\$1,280,000<br>\$1,620,000<br>\$1,675,000<br>\$1,675,000<br>\$1,672,000<br>\$2,0060,000<br>\$2,0066,000<br>\$1,672,167<br>\$657<br>\$ALE PRICE<br>\$758,000<br>\$7750,000<br>\$775,000<br>\$775,000<br>\$1,207,000<br>\$1,207,000<br>\$1,275,000                                                                                                                                                                                                                                                                                                                      |
| GLYNDON AVE<br>SANTA CLARA AVE<br>VENICE BLVD<br>WESTMINSTER AVE<br>6TH AVE<br>MILWOOD AVE<br>VIENNA WAY<br>SUNSET AVE<br>LINDEN AVE<br>20TH AVE<br>26TH AVE<br>28TH PL<br>TOTAL SALES<br>AVERAGE SALE PRICE<br>AVERAGE \$ PER SQ FT<br>CCC<br>STREET<br>MAIN ST<br>4TH AVE<br>MAIN ST<br>HAMPTON DR<br>4TH AVE<br>SUNSET AVE<br>SUNSET AVE<br>SUNSET AVE<br>SVENICE BLVD<br>ABBOT KINNEY BLVD                                                                      | 2<br>2<br>4<br>2<br>3<br>2<br>2<br>4<br>2<br>3<br>2<br>4<br>2<br>3<br>2<br>4 | 2<br>4<br>4<br>5<br>2<br>3<br>6<br>5<br>4<br>6<br>4<br>10<br>0<br>0<br>0<br>0<br>0<br>0<br>0<br>0<br>0<br>0<br>0<br>0<br>0<br>0<br>0<br>0<br>0                | 2<br>2<br>4<br>4<br>3<br>2<br>8<br>4<br>3<br>5<br>7<br>9<br>9<br>JM SAI<br>BTH<br>2<br>3<br>2<br>2<br>2<br>2<br>2<br>2<br>5<br>2.5<br>2.5     | 880<br>856<br>3116<br>2320<br>1712<br>1453<br>4512<br>1536<br>2574<br>2724<br>4010<br>4842<br>LES . JU<br>SQFT<br>1188<br>1760<br>1245<br>1188<br>1451<br>1639<br>1835<br>1930<br>1350 | 1923<br>1923<br>1952<br>1966<br>1949<br>1950<br>1984<br>1992<br>1950<br>1971<br>2007<br>1925<br><b>NE . 201</b><br><b>Y</b> RBLT<br>1989<br>1989<br>1989<br>2004<br>1989<br>2004<br>1992<br>2012<br>2012         | 4003<br>5173<br>4489<br>2671<br>4133<br>5401<br>11392<br>5793<br>5403<br>2639<br>2641<br>5279 | \$730,000<br>\$1,000,000<br>\$1,036,000<br>\$1,280,000<br>\$1,620,000<br>\$1,675,000<br>\$1,675,000<br>\$1,672,000<br>\$2,00,000<br>\$22,05,000<br>\$3,400,000<br>\$1,672,167<br>\$657<br>\$ALE PRICE<br>\$758,000<br>\$775,000<br>\$775,000<br>\$775,000<br>\$775,000<br>\$1,207,000<br>\$1,275,000<br>\$1,275,000<br>\$1,275,000<br>\$1,275,000<br>\$1,275,000<br>\$1,275,000<br>\$1,275,000<br>\$1,275,000                                                                                                                                                                                                    |
| GLYNDON AVE<br>SANTA CLARA AVE<br>VENICE BLVD<br>WESTMINSTER AVE<br>6TH AVE<br>MILWOOD AVE<br>VIENNA WAY<br>SUNSET AVE<br>LINDEN AVE<br>20TH AVE<br>26TH AVE<br>28TH PL<br>TOTAL SALES<br>AVERAGE SALE PRICE<br>AVERAGE \$ PER SQ FT<br>CCC<br>STREET<br>MAIN ST<br>4TH AVE<br>MAIN ST<br>4TH AVE<br>MAIN ST<br>HAMPTON DR<br>4TH AVE<br>SUNSET AVE<br>SUNSET AVE<br>SUNSET AVE<br>STHAVE<br>SVENICE BLVD<br>ABBOT KINNEY BLVD<br>TOTAL SALES<br>AVERAGE SALE PRICE | 2<br>2<br>4<br>2<br>3<br>2<br>2<br>4<br>2<br>3<br>2<br>4<br>2<br>3<br>2<br>4 | 2<br>4<br>4<br>5<br>2<br>3<br>6<br>5<br>4<br>6<br>4<br>10<br>0<br>0<br>0<br>0<br>0<br>0<br>0<br>0<br>0<br>0<br>0<br>0<br>0<br>0<br>0<br>0<br>0                | 2<br>2<br>4<br>4<br>3<br>2<br>8<br>4<br>3<br>5<br>7<br>9<br>9<br>JM SAI<br>BTH<br>2<br>3<br>2<br>2<br>2<br>2<br>2<br>2<br>5<br>2.5<br>2.5     | 880<br>856<br>3116<br>2320<br>1712<br>1453<br>4512<br>1536<br>2574<br>2724<br>4010<br>4842<br>LES . JU<br>SQFT<br>1188<br>1760<br>1245<br>1188<br>1451<br>1639<br>1835<br>1930<br>1350 | 1923<br>1923<br>1952<br>1966<br>1949<br>1950<br>1984<br>1992<br>1950<br>1971<br>2007<br>1925<br><b>NE . 201</b><br><b>Y</b> RBLT<br>1989<br>1989<br>1989<br>2004<br>1989<br>2004<br>1992<br>2012<br>2012         | 4003<br>5173<br>4489<br>2671<br>4133<br>5401<br>11392<br>5793<br>5403<br>2639<br>2641<br>5279 | \$730,000<br>\$1,000,000<br>\$1,036,000<br>\$1,280,000<br>\$1,620,000<br>\$1,675,000<br>\$1,675,000<br>\$1,672,000<br>\$2,00,000<br>\$22,05,000<br>\$1,672,167<br>\$657<br>\$ALE PRICE<br>\$758,000<br>\$775,000<br>\$775,000<br>\$775,000<br>\$775,000<br>\$1,275,000<br>\$1,275,000<br>\$1,275,000<br>\$1,275,000<br>\$1,275,000<br>\$1,275,000<br>\$1,275,000<br>\$1,275,000<br>\$1,275,000<br>\$1,275,000<br>\$1,275,000<br>\$1,275,000<br>\$1,275,000<br>\$1,275,000<br>\$1,275,000<br>\$1,275,000<br>\$1,275,000<br>\$1,275,000<br>\$1,275,000<br>\$1,275,000<br>\$1,275,000<br>\$1,275,000<br>\$1,275,000 |
| GLYNDON AVE<br>SANTA CLARA AVE<br>VENICE BLVD<br>WESTMINSTER AVE<br>6TH AVE<br>MILWOOD AVE<br>VIENNA WAY<br>SUNSET AVE<br>LINDEN AVE<br>20TH AVE<br>26TH AVE<br>26TH AVE<br>28TH PL<br>TOTAL SALES<br>AVERAGE SALE PRICE<br>AVERAGE SALE PRICE<br>AVERAGE \$ PER SQ FT<br>CCC<br>STREET<br>MAIN ST<br>4TH AVE<br>MAIN ST<br>HAMPTON DR<br>4TH AVE<br>SUNSET AVE<br>SUNSET AVE<br>STH AVE<br>S VENICE BLVD<br>ABBOT KINNEY BLVD                                      | 2<br>2<br>4<br>2<br>3<br>2<br>2<br>4<br>2<br>3<br>2<br>4<br>2<br>3<br>2<br>4 | 2<br>4<br>4<br>5<br>2<br>3<br>6<br>5<br>4<br>6<br>4<br>10<br>0<br>0<br>0<br>0<br>0<br>0<br>0<br>0<br>0<br>0<br>0<br>0<br>0<br>0<br>0<br>0<br>0                | 2<br>2<br>4<br>4<br>3<br>2<br>8<br>4<br>3<br>5<br>7<br>9<br>9<br>JM SAI<br>BTH<br>2<br>3<br>2<br>2<br>2<br>2<br>2<br>2<br>5<br>2.5<br>2.5     | 880<br>856<br>3116<br>2320<br>1712<br>1453<br>4512<br>1536<br>2574<br>2724<br>4010<br>4842<br>LES . JU<br>SQFT<br>1188<br>1760<br>1245<br>1188<br>1451<br>1639<br>1835<br>1930<br>1350 | 1923<br>1923<br>1952<br>1966<br>1949<br>1950<br>1984<br>1992<br>1950<br>1971<br>2007<br>1925<br><b>NE . 201</b><br><b>Y</b> RBLT<br>1989<br>1989<br>1989<br>2004<br>1989<br>2004<br>1992<br>2012<br>2012         | 4003<br>5173<br>4489<br>2671<br>4133<br>5401<br>11392<br>5793<br>5403<br>2639<br>2641<br>5279 | \$730,000<br>\$1,000,000<br>\$1,036,000<br>\$1,280,000<br>\$1,620,000<br>\$1,675,000<br>\$1,675,000<br>\$1,672,000<br>\$2,00,000<br>\$22,05,000<br>\$3,400,000<br>\$1,672,167<br>\$657<br>\$ALE PRICE<br>\$758,000<br>\$775,000<br>\$775,000<br>\$775,000<br>\$775,000<br>\$1,207,000<br>\$1,275,000<br>\$1,275,000<br>\$1,275,000<br>\$1,275,000<br>\$1,275,000<br>\$1,275,000<br>\$1,275,000<br>\$1,275,000                                                                                                                                                                                                    |