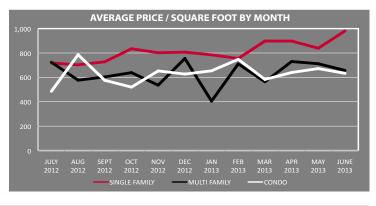

### The List of All Venice Sales in June

| SI                                                                                                                                                                                                                                                                                                                                                                                                                                                                  | NGLE                                                                         | FAM                                                                                                                                                           | LY SAL                                                                                                                                        | ES . JUI                                                                                                                                                                               | NE. <u>20</u> 1                                                                                                                                                                                                  | 3                                                                                             |                                                                                                                                                                                                                                                                                                                                                                                                                                                                                                                                                                                                                  |
|---------------------------------------------------------------------------------------------------------------------------------------------------------------------------------------------------------------------------------------------------------------------------------------------------------------------------------------------------------------------------------------------------------------------------------------------------------------------|------------------------------------------------------------------------------|---------------------------------------------------------------------------------------------------------------------------------------------------------------|-----------------------------------------------------------------------------------------------------------------------------------------------|----------------------------------------------------------------------------------------------------------------------------------------------------------------------------------------|------------------------------------------------------------------------------------------------------------------------------------------------------------------------------------------------------------------|-----------------------------------------------------------------------------------------------|------------------------------------------------------------------------------------------------------------------------------------------------------------------------------------------------------------------------------------------------------------------------------------------------------------------------------------------------------------------------------------------------------------------------------------------------------------------------------------------------------------------------------------------------------------------------------------------------------------------|
| STREET                                                                                                                                                                                                                                                                                                                                                                                                                                                              |                                                                              | BDM                                                                                                                                                           | BTH                                                                                                                                           | SQ FT                                                                                                                                                                                  | YR BLT                                                                                                                                                                                                           | LOT SZ                                                                                        | SALE PRICE                                                                                                                                                                                                                                                                                                                                                                                                                                                                                                                                                                                                       |
| BROOKS AVE                                                                                                                                                                                                                                                                                                                                                                                                                                                          |                                                                              | 2                                                                                                                                                             | 1                                                                                                                                             | 837                                                                                                                                                                                    | 1947                                                                                                                                                                                                             | 2178                                                                                          | \$449,000                                                                                                                                                                                                                                                                                                                                                                                                                                                                                                                                                                                                        |
| NOWITA PL                                                                                                                                                                                                                                                                                                                                                                                                                                                           |                                                                              | 2                                                                                                                                                             | 1                                                                                                                                             | 908                                                                                                                                                                                    | 1947                                                                                                                                                                                                             | 4782                                                                                          | \$625,000                                                                                                                                                                                                                                                                                                                                                                                                                                                                                                                                                                                                        |
| GLYNDON AVE                                                                                                                                                                                                                                                                                                                                                                                                                                                         |                                                                              | 2                                                                                                                                                             | 1                                                                                                                                             | 1050                                                                                                                                                                                   | 1949                                                                                                                                                                                                             | 5899                                                                                          | \$800,000                                                                                                                                                                                                                                                                                                                                                                                                                                                                                                                                                                                                        |
| ELM ST                                                                                                                                                                                                                                                                                                                                                                                                                                                              |                                                                              | 2                                                                                                                                                             | 1                                                                                                                                             | 780                                                                                                                                                                                    | 1949                                                                                                                                                                                                             | 4401                                                                                          | \$840,000                                                                                                                                                                                                                                                                                                                                                                                                                                                                                                                                                                                                        |
| COMMONWEALTH AVE                                                                                                                                                                                                                                                                                                                                                                                                                                                    |                                                                              | 2                                                                                                                                                             | 1.5                                                                                                                                           | 944                                                                                                                                                                                    | 1946                                                                                                                                                                                                             | 4181                                                                                          | \$900,000                                                                                                                                                                                                                                                                                                                                                                                                                                                                                                                                                                                                        |
| BROOKS AVE                                                                                                                                                                                                                                                                                                                                                                                                                                                          |                                                                              | 2                                                                                                                                                             | 1                                                                                                                                             | 1008                                                                                                                                                                                   | 1905                                                                                                                                                                                                             | 5279                                                                                          | \$1,050,000                                                                                                                                                                                                                                                                                                                                                                                                                                                                                                                                                                                                      |
| VENEZIA AVE                                                                                                                                                                                                                                                                                                                                                                                                                                                         |                                                                              | 2                                                                                                                                                             | 2                                                                                                                                             | 1100                                                                                                                                                                                   | 1923                                                                                                                                                                                                             | 3999                                                                                          | \$1,136,000                                                                                                                                                                                                                                                                                                                                                                                                                                                                                                                                                                                                      |
|                                                                                                                                                                                                                                                                                                                                                                                                                                                                     |                                                                              | 3                                                                                                                                                             | 2                                                                                                                                             | 1423<br>828                                                                                                                                                                            | 1951                                                                                                                                                                                                             | 5366                                                                                          | \$1,185,000                                                                                                                                                                                                                                                                                                                                                                                                                                                                                                                                                                                                      |
| S VENICE BLVD<br>VENEZIA AVE                                                                                                                                                                                                                                                                                                                                                                                                                                        |                                                                              | 2<br>2                                                                                                                                                        | 1.75<br>2                                                                                                                                     | 828                                                                                                                                                                                    | 1930<br>1921                                                                                                                                                                                                     | 3389<br>3675                                                                                  | \$1,190,000<br>\$1,205,000                                                                                                                                                                                                                                                                                                                                                                                                                                                                                                                                                                                       |
| 30TH AVE                                                                                                                                                                                                                                                                                                                                                                                                                                                            |                                                                              | 2                                                                                                                                                             | 2                                                                                                                                             | 1347                                                                                                                                                                                   | 1921                                                                                                                                                                                                             | 2650                                                                                          | \$1,205,000                                                                                                                                                                                                                                                                                                                                                                                                                                                                                                                                                                                                      |
| VERNON AVE                                                                                                                                                                                                                                                                                                                                                                                                                                                          |                                                                              | 2                                                                                                                                                             | 2                                                                                                                                             | 1347                                                                                                                                                                                   | 1952                                                                                                                                                                                                             | 5008                                                                                          | \$1,250,000                                                                                                                                                                                                                                                                                                                                                                                                                                                                                                                                                                                                      |
| AMOROSO PL                                                                                                                                                                                                                                                                                                                                                                                                                                                          |                                                                              | 2                                                                                                                                                             | 2                                                                                                                                             | 1026                                                                                                                                                                                   | 1921                                                                                                                                                                                                             | 3599                                                                                          | \$1,300,000                                                                                                                                                                                                                                                                                                                                                                                                                                                                                                                                                                                                      |
| INDIANA AVE                                                                                                                                                                                                                                                                                                                                                                                                                                                         |                                                                              | 3                                                                                                                                                             | 1.75                                                                                                                                          | 1612                                                                                                                                                                                   | 1952                                                                                                                                                                                                             | 4802                                                                                          | \$1,310,000                                                                                                                                                                                                                                                                                                                                                                                                                                                                                                                                                                                                      |
| APPLETON WAY                                                                                                                                                                                                                                                                                                                                                                                                                                                        |                                                                              | 3                                                                                                                                                             | 1                                                                                                                                             | 1612                                                                                                                                                                                   | 1947                                                                                                                                                                                                             | 10892                                                                                         | \$1,475,000                                                                                                                                                                                                                                                                                                                                                                                                                                                                                                                                                                                                      |
| INDIANA AVE                                                                                                                                                                                                                                                                                                                                                                                                                                                         |                                                                              | 2                                                                                                                                                             | 1                                                                                                                                             | 834                                                                                                                                                                                    | 1906                                                                                                                                                                                                             | 6000                                                                                          | \$1,600,000                                                                                                                                                                                                                                                                                                                                                                                                                                                                                                                                                                                                      |
| SANTA CLARA AVE                                                                                                                                                                                                                                                                                                                                                                                                                                                     |                                                                              | 3                                                                                                                                                             | 2.5                                                                                                                                           | 1417                                                                                                                                                                                   | 1914                                                                                                                                                                                                             | 5192                                                                                          | \$1,625,000                                                                                                                                                                                                                                                                                                                                                                                                                                                                                                                                                                                                      |
| AMOROSO PL                                                                                                                                                                                                                                                                                                                                                                                                                                                          |                                                                              | 3                                                                                                                                                             | 2                                                                                                                                             | 1796                                                                                                                                                                                   | 1921                                                                                                                                                                                                             | 3151                                                                                          | \$1,650,000                                                                                                                                                                                                                                                                                                                                                                                                                                                                                                                                                                                                      |
| GRANDVIEW AVE                                                                                                                                                                                                                                                                                                                                                                                                                                                       |                                                                              | 4                                                                                                                                                             | 4                                                                                                                                             | 2495                                                                                                                                                                                   | 1947                                                                                                                                                                                                             | 6700                                                                                          | \$1,921,000                                                                                                                                                                                                                                                                                                                                                                                                                                                                                                                                                                                                      |
| SHERMAN CANAL                                                                                                                                                                                                                                                                                                                                                                                                                                                       |                                                                              | 3                                                                                                                                                             | 3                                                                                                                                             | 1725                                                                                                                                                                                   | 1924                                                                                                                                                                                                             | 2850                                                                                          | \$1,950,000                                                                                                                                                                                                                                                                                                                                                                                                                                                                                                                                                                                                      |
| GLENCOE AVE                                                                                                                                                                                                                                                                                                                                                                                                                                                         |                                                                              | 3                                                                                                                                                             | 3.5                                                                                                                                           | 2509                                                                                                                                                                                   | 1926                                                                                                                                                                                                             | 5459                                                                                          | \$2,065,000                                                                                                                                                                                                                                                                                                                                                                                                                                                                                                                                                                                                      |
| CALIFORNIA AVE                                                                                                                                                                                                                                                                                                                                                                                                                                                      |                                                                              | 4                                                                                                                                                             | 2.5                                                                                                                                           | 2149                                                                                                                                                                                   | 2001                                                                                                                                                                                                             | 5397                                                                                          | \$2,417,700                                                                                                                                                                                                                                                                                                                                                                                                                                                                                                                                                                                                      |
| LINNIE CANAL                                                                                                                                                                                                                                                                                                                                                                                                                                                        |                                                                              | 4                                                                                                                                                             | 4                                                                                                                                             | 2628                                                                                                                                                                                   | 1985                                                                                                                                                                                                             | 2849                                                                                          | \$2,700,000                                                                                                                                                                                                                                                                                                                                                                                                                                                                                                                                                                                                      |
| LINNIE CANAL                                                                                                                                                                                                                                                                                                                                                                                                                                                        |                                                                              | 3                                                                                                                                                             | 4                                                                                                                                             | 2982                                                                                                                                                                                   | 2003                                                                                                                                                                                                             | 2847                                                                                          | \$2,948,767                                                                                                                                                                                                                                                                                                                                                                                                                                                                                                                                                                                                      |
| TOTAL SALES                                                                                                                                                                                                                                                                                                                                                                                                                                                         |                                                                              |                                                                                                                                                               |                                                                                                                                               |                                                                                                                                                                                        |                                                                                                                                                                                                                  |                                                                                               | \$34,829,967                                                                                                                                                                                                                                                                                                                                                                                                                                                                                                                                                                                                     |
| AVERAGE SALE PRICE                                                                                                                                                                                                                                                                                                                                                                                                                                                  |                                                                              |                                                                                                                                                               |                                                                                                                                               |                                                                                                                                                                                        |                                                                                                                                                                                                                  |                                                                                               | \$1,451,249                                                                                                                                                                                                                                                                                                                                                                                                                                                                                                                                                                                                      |
| AVERAGE \$ PER SQ FT                                                                                                                                                                                                                                                                                                                                                                                                                                                |                                                                              |                                                                                                                                                               |                                                                                                                                               |                                                                                                                                                                                        |                                                                                                                                                                                                                  |                                                                                               | \$981                                                                                                                                                                                                                                                                                                                                                                                                                                                                                                                                                                                                            |
| RESID                                                                                                                                                                                                                                                                                                                                                                                                                                                               | ENT                                                                          |                                                                                                                                                               | COME                                                                                                                                          | SALES .                                                                                                                                                                                | IUNE                                                                                                                                                                                                             | 2013                                                                                          |                                                                                                                                                                                                                                                                                                                                                                                                                                                                                                                                                                                                                  |
| RESID                                                                                                                                                                                                                                                                                                                                                                                                                                                               |                                                                              |                                                                                                                                                               |                                                                                                                                               | SALLS.                                                                                                                                                                                 | JOIL                                                                                                                                                                                                             |                                                                                               |                                                                                                                                                                                                                                                                                                                                                                                                                                                                                                                                                                                                                  |
| STREET #U                                                                                                                                                                                                                                                                                                                                                                                                                                                           | UNITS                                                                        | BDM                                                                                                                                                           | BTH                                                                                                                                           | SQ FT                                                                                                                                                                                  | YR BLT                                                                                                                                                                                                           | LOT SZ                                                                                        | SALE PRICE                                                                                                                                                                                                                                                                                                                                                                                                                                                                                                                                                                                                       |
| STREET # U<br>GLYNDON AVE                                                                                                                                                                                                                                                                                                                                                                                                                                           | UNITS<br>2                                                                   | BDM<br>2                                                                                                                                                      | втн<br>2                                                                                                                                      | SQ FT<br><b>880</b>                                                                                                                                                                    | YR BLT<br>1923                                                                                                                                                                                                   | lot sz<br>4003                                                                                | SALE PRICE<br>\$730,000                                                                                                                                                                                                                                                                                                                                                                                                                                                                                                                                                                                          |
|                                                                                                                                                                                                                                                                                                                                                                                                                                                                     |                                                                              |                                                                                                                                                               |                                                                                                                                               |                                                                                                                                                                                        |                                                                                                                                                                                                                  |                                                                                               |                                                                                                                                                                                                                                                                                                                                                                                                                                                                                                                                                                                                                  |
| GLYNDON AVE                                                                                                                                                                                                                                                                                                                                                                                                                                                         | 2                                                                            | 2                                                                                                                                                             | 2                                                                                                                                             | 880                                                                                                                                                                                    | 1923                                                                                                                                                                                                             | 4003                                                                                          | \$730,000                                                                                                                                                                                                                                                                                                                                                                                                                                                                                                                                                                                                        |
| GLYNDON AVE<br>SANTA CLARA AVE                                                                                                                                                                                                                                                                                                                                                                                                                                      | 2<br>2<br>4<br>2                                                             | 2<br>4<br>4<br>5                                                                                                                                              | 2<br>2<br>4<br>4                                                                                                                              | 880<br>856                                                                                                                                                                             | 1923<br>1923                                                                                                                                                                                                     | 4003<br>5173                                                                                  | \$730,000<br>\$1,000,000                                                                                                                                                                                                                                                                                                                                                                                                                                                                                                                                                                                         |
| GLYNDON AVE<br>SANTA CLARA AVE<br>VENICE BLVD<br>WESTMINSTER AVE<br>6TH AVE                                                                                                                                                                                                                                                                                                                                                                                         | 2<br>2<br>4<br>2<br>3                                                        | 2<br>4<br>4<br>5<br>2                                                                                                                                         | 2<br>2<br>4<br>4<br>3                                                                                                                         | 880<br>856<br>3116<br>2320<br>1712                                                                                                                                                     | 1923<br>1923<br>1952<br>1966<br>1949                                                                                                                                                                             | 4003<br>5173<br>4489<br>2671<br>4133                                                          | \$730,000<br>\$1,000,000<br>\$1,036,000<br>\$1,280,000<br>\$1,450,000                                                                                                                                                                                                                                                                                                                                                                                                                                                                                                                                            |
| GLYNDON AVE<br>SANTA CLARA AVE<br>VENICE BLVD<br>WESTMINSTER AVE<br>6TH AVE<br>MILWOOD AVE                                                                                                                                                                                                                                                                                                                                                                          | 2<br>2<br>4<br>2<br>3<br>2                                                   | 2<br>4<br>5<br>2<br>3                                                                                                                                         | 2<br>2<br>4<br>3<br>2                                                                                                                         | 880<br>856<br>3116<br>2320<br>1712<br>1453                                                                                                                                             | 1923<br>1923<br>1952<br>1966<br>1949<br>1950                                                                                                                                                                     | 4003<br>5173<br>4489<br>2671<br>4133<br>5401                                                  | \$730,000<br>\$1,000,000<br>\$1,036,000<br>\$1,280,000<br>\$1,450,000<br>\$1,620,000                                                                                                                                                                                                                                                                                                                                                                                                                                                                                                                             |
| GLYNDON AVE<br>SANTA CLARA AVE<br>VENICE BLVD<br>WESTMINSTER AVE<br>6TH AVE<br>MILWOOD AVE<br>VIENNA WAY                                                                                                                                                                                                                                                                                                                                                            | 2<br>2<br>4<br>2<br>3<br>2<br>2                                              | 2<br>4<br>5<br>2<br>3<br>6                                                                                                                                    | 2<br>2<br>4<br>3<br>2<br>8                                                                                                                    | 880<br>856<br>3116<br>2320<br>1712<br>1453<br>4512                                                                                                                                     | 1923<br>1923<br>1952<br>1966<br>1949<br>1950<br>1984                                                                                                                                                             | 4003<br>5173<br>4489<br>2671<br>4133<br>5401<br>11392                                         | \$730,000<br>\$1,000,000<br>\$1,036,000<br>\$1,280,000<br>\$1,450,000<br>\$1,620,000<br>\$1,675,000                                                                                                                                                                                                                                                                                                                                                                                                                                                                                                              |
| GLYNDON AVE<br>SANTA CLARA AVE<br>VENICE BLVD<br>WESTMINSTER AVE<br>6TH AVE<br>MILWOOD AVE<br>VIENNA WAY<br>SUNSET AVE                                                                                                                                                                                                                                                                                                                                              | 2<br>2<br>4<br>2<br>3<br>2<br>2<br>4                                         | 2<br>4<br>5<br>2<br>3<br>6<br>5                                                                                                                               | 2<br>2<br>4<br>3<br>2<br>8<br>4                                                                                                               | 880<br>856<br>3116<br>2320<br>1712<br>1453<br>4512<br>1536                                                                                                                             | 1923<br>1923<br>1952<br>1966<br>1949<br>1950<br>1984<br>1992                                                                                                                                                     | 4003<br>5173<br>4489<br>2671<br>4133<br>5401<br>11392<br>5793                                 | \$730,000<br>\$1,000,000<br>\$1,036,000<br>\$1,280,000<br>\$1,450,000<br>\$1,620,000<br>\$1,675,000<br>\$1,700,000                                                                                                                                                                                                                                                                                                                                                                                                                                                                                               |
| GLYNDON AVE<br>SANTA CLARA AVE<br>VENICE BLVD<br>WESTMINSTER AVE<br>6TH AVE<br>MILWOOD AVE<br>VIENNA WAY<br>SUNSET AVE<br>LINDEN AVE                                                                                                                                                                                                                                                                                                                                | 2<br>2<br>4<br>2<br>3<br>2<br>2<br>4<br>2                                    | 2<br>4<br>5<br>2<br>3<br>6<br>5<br>4                                                                                                                          | 2<br>2<br>4<br>3<br>2<br>8<br>4<br>3                                                                                                          | 880<br>856<br>3116<br>2320<br>1712<br>1453<br>4512<br>1536<br>2574                                                                                                                     | 1923<br>1923<br>1952<br>1966<br>1949<br>1950<br>1984<br>1992<br>1950                                                                                                                                             | 4003<br>5173<br>4489<br>2671<br>4133<br>5401<br>11392<br>5793<br>5403                         | \$730,000<br>\$1,000,000<br>\$1,280,000<br>\$1,450,000<br>\$1,620,000<br>\$1,675,000<br>\$1,700,000<br>\$1,800,000                                                                                                                                                                                                                                                                                                                                                                                                                                                                                               |
| GLYNDON AVE<br>SANTA CLARA AVE<br>VENICE BLVD<br>WESTMINSTER AVE<br>6TH AVE<br>MILWOOD AVE<br>VIENNA WAY<br>SUNSET AVE<br>LINDEN AVE<br>19TH AVE                                                                                                                                                                                                                                                                                                                    | 2<br>2<br>4<br>2<br>3<br>2<br>2<br>4<br>2<br>3                               | 2<br>4<br>5<br>2<br>3<br>6<br>5<br>4<br>6                                                                                                                     | 2<br>2<br>4<br>3<br>2<br>8<br>4<br>3<br>5                                                                                                     | 880<br>856<br>3116<br>2320<br>1712<br>1453<br>4512<br>1536<br>2574<br>2724                                                                                                             | 1923<br>1923<br>1952<br>1966<br>1949<br>1950<br>1984<br>1992<br>1950<br>1971                                                                                                                                     | 4003<br>5173<br>4489<br>2671<br>4133<br>5401<br>11392<br>5793<br>5403<br>2639                 | \$730,000<br>\$1,000,000<br>\$1,280,000<br>\$1,450,000<br>\$1,620,000<br>\$1,675,000<br>\$1,700,000<br>\$1,800,000<br>\$2,100,000                                                                                                                                                                                                                                                                                                                                                                                                                                                                                |
| GLYNDON AVE<br>SANTA CLARA AVE<br>VENICE BLVD<br>WESTMINSTER AVE<br>6TH AVE<br>MILWOOD AVE<br>VIENNA WAY<br>SUNSET AVE<br>LINDEN AVE<br>19TH AVE<br>26TH AVE                                                                                                                                                                                                                                                                                                        | 2<br>2<br>4<br>2<br>3<br>2<br>2<br>4<br>2<br>3<br>2<br>3<br>2                | 2<br>4<br>5<br>2<br>3<br>6<br>5<br>4<br>6<br>4                                                                                                                | 2<br>2<br>4<br>3<br>2<br>8<br>4<br>3<br>5<br>7                                                                                                | 880<br>856<br>3116<br>2320<br>1712<br>1453<br>4512<br>1536<br>2574<br>2724<br>4010                                                                                                     | 1923<br>1923<br>1952<br>1966<br>1949<br>1950<br>1984<br>1992<br>1950<br>1971<br>2007                                                                                                                             | 4003<br>5173<br>4489<br>2671<br>4133<br>5401<br>11392<br>5793<br>5403<br>2639<br>2641         | \$730,000<br>\$1,000,000<br>\$1,280,000<br>\$1,280,000<br>\$1,450,000<br>\$1,620,000<br>\$1,675,000<br>\$1,700,000<br>\$1,800,000<br>\$2,100,000<br>\$2,275,000                                                                                                                                                                                                                                                                                                                                                                                                                                                  |
| GLYNDON AVE<br>SANTA CLARA AVE<br>VENICE BLVD<br>WESTMINSTER AVE<br>6TH AVE<br>MILWOOD AVE<br>VIENNA WAY<br>SUNSET AVE<br>LINDEN AVE<br>19TH AVE<br>26TH AVE<br>28TH PL                                                                                                                                                                                                                                                                                             | 2<br>2<br>4<br>2<br>3<br>2<br>2<br>4<br>2<br>3                               | 2<br>4<br>5<br>2<br>3<br>6<br>5<br>4<br>6                                                                                                                     | 2<br>2<br>4<br>3<br>2<br>8<br>4<br>3<br>5                                                                                                     | 880<br>856<br>3116<br>2320<br>1712<br>1453<br>4512<br>1536<br>2574<br>2724                                                                                                             | 1923<br>1923<br>1952<br>1966<br>1949<br>1950<br>1984<br>1992<br>1950<br>1971                                                                                                                                     | 4003<br>5173<br>4489<br>2671<br>4133<br>5401<br>11392<br>5793<br>5403<br>2639                 | \$730,000<br>\$1,000,000<br>\$1,280,000<br>\$1,280,000<br>\$1,450,000<br>\$1,620,000<br>\$1,675,000<br>\$1,700,000<br>\$1,800,000<br>\$2,100,000<br>\$2,275,000<br>\$3,400,000                                                                                                                                                                                                                                                                                                                                                                                                                                   |
| GLYNDON AVE<br>SANTA CLARA AVE<br>VENICE BLVD<br>WESTMINSTER AVE<br>6TH AVE<br>MILWOOD AVE<br>VIENNA WAY<br>SUNSET AVE<br>LINDEN AVE<br>19TH AVE<br>26TH AVE<br>28TH PL<br>TOTAL SALES                                                                                                                                                                                                                                                                              | 2<br>2<br>4<br>2<br>3<br>2<br>2<br>4<br>2<br>3<br>2<br>3<br>2                | 2<br>4<br>5<br>2<br>3<br>6<br>5<br>4<br>6<br>4                                                                                                                | 2<br>2<br>4<br>3<br>2<br>8<br>4<br>3<br>5<br>7                                                                                                | 880<br>856<br>3116<br>2320<br>1712<br>1453<br>4512<br>1536<br>2574<br>2724<br>4010                                                                                                     | 1923<br>1923<br>1952<br>1966<br>1949<br>1950<br>1984<br>1992<br>1950<br>1971<br>2007                                                                                                                             | 4003<br>5173<br>4489<br>2671<br>4133<br>5401<br>11392<br>5793<br>5403<br>2639<br>2641         | \$730,000<br>\$1,000,000<br>\$1,280,000<br>\$1,280,000<br>\$1,450,000<br>\$1,620,000<br>\$1,675,000<br>\$1,700,000<br>\$1,800,000<br>\$2,100,000<br>\$2,275,000<br>\$3,400,000<br>\$20,066,000                                                                                                                                                                                                                                                                                                                                                                                                                   |
| GLYNDON AVE<br>SANTA CLARA AVE<br>VENICE BLVD<br>WESTMINSTER AVE<br>6TH AVE<br>MILWOOD AVE<br>VIENNA WAY<br>SUNSET AVE<br>LINDEN AVE<br>19TH AVE<br>26TH AVE<br>26TH AVE<br>28TH PL<br>TOTAL SALES<br>AVERAGE SALE PRICE                                                                                                                                                                                                                                            | 2<br>2<br>4<br>2<br>3<br>2<br>2<br>4<br>2<br>3<br>2<br>3<br>2                | 2<br>4<br>5<br>2<br>3<br>6<br>5<br>4<br>6<br>4                                                                                                                | 2<br>2<br>4<br>3<br>2<br>8<br>4<br>3<br>5<br>7                                                                                                | 880<br>856<br>3116<br>2320<br>1712<br>1453<br>4512<br>1536<br>2574<br>2724<br>4010                                                                                                     | 1923<br>1923<br>1952<br>1966<br>1949<br>1950<br>1984<br>1992<br>1950<br>1971<br>2007                                                                                                                             | 4003<br>5173<br>4489<br>2671<br>4133<br>5401<br>11392<br>5793<br>5403<br>2639<br>2641         | \$730,000<br>\$1,000,000<br>\$1,280,000<br>\$1,280,000<br>\$1,450,000<br>\$1,620,000<br>\$1,675,000<br>\$1,700,000<br>\$1,800,000<br>\$2,100,000<br>\$2,275,000<br>\$3,400,000<br>\$20,066,000<br>\$1,672,167                                                                                                                                                                                                                                                                                                                                                                                                    |
| GLYNDON AVE<br>SANTA CLARA AVE<br>VENICE BLVD<br>WESTMINSTER AVE<br>6TH AVE<br>MILWOOD AVE<br>VIENNA WAY<br>SUNSET AVE<br>LINDEN AVE<br>19TH AVE<br>26TH AVE<br>28TH PL<br>TOTAL SALES                                                                                                                                                                                                                                                                              | 2<br>2<br>4<br>2<br>3<br>2<br>2<br>4<br>2<br>3<br>2<br>3<br>2                | 2<br>4<br>5<br>2<br>3<br>6<br>5<br>4<br>6<br>4                                                                                                                | 2<br>2<br>4<br>3<br>2<br>8<br>4<br>3<br>5<br>7                                                                                                | 880<br>856<br>3116<br>2320<br>1712<br>1453<br>4512<br>1536<br>2574<br>2724<br>4010                                                                                                     | 1923<br>1923<br>1952<br>1966<br>1949<br>1950<br>1984<br>1992<br>1950<br>1971<br>2007                                                                                                                             | 4003<br>5173<br>4489<br>2671<br>4133<br>5401<br>11392<br>5793<br>5403<br>2639<br>2641         | \$730,000<br>\$1,000,000<br>\$1,280,000<br>\$1,280,000<br>\$1,450,000<br>\$1,620,000<br>\$1,675,000<br>\$1,700,000<br>\$1,800,000<br>\$2,100,000<br>\$2,275,000<br>\$3,400,000<br>\$20,066,000                                                                                                                                                                                                                                                                                                                                                                                                                   |
| GLYNDON AVE<br>SANTA CLARA AVE<br>VENICE BLVD<br>WESTMINSTER AVE<br>6TH AVE<br>MILWOOD AVE<br>VIENNA WAY<br>SUNSET AVE<br>LINDEN AVE<br>19TH AVE<br>26TH AVE<br>28TH PL<br>TOTAL SALES<br>AVERAGE SALE PRICE<br>AVERAGE \$ PER SQ FT                                                                                                                                                                                                                                | 2<br>2<br>4<br>2<br>3<br>2<br>2<br>4<br>2<br>3<br>2<br>4<br>2<br>3<br>2<br>4 | 2<br>4<br>5<br>2<br>3<br>6<br>5<br>4<br>6<br>4<br>10                                                                                                          | 2<br>2<br>4<br>3<br>2<br>8<br>4<br>3<br>5<br>7<br>9                                                                                           | 880<br>856<br>3116<br>2320<br>1712<br>1453<br>4512<br>1536<br>2574<br>2724<br>4010                                                                                                     | 1923<br>1923<br>1952<br>1966<br>1949<br>1950<br>1984<br>1992<br>1950<br>1971<br>2007<br>1925                                                                                                                     | 4003<br>5173<br>4489<br>2671<br>4133<br>5401<br>11392<br>5793<br>5403<br>2639<br>2641<br>5279 | \$730,000<br>\$1,000,000<br>\$1,280,000<br>\$1,280,000<br>\$1,450,000<br>\$1,620,000<br>\$1,675,000<br>\$1,700,000<br>\$1,800,000<br>\$2,100,000<br>\$2,275,000<br>\$3,400,000<br>\$20,066,000<br>\$1,672,167                                                                                                                                                                                                                                                                                                                                                                                                    |
| GLYNDON AVE<br>SANTA CLARA AVE<br>VENICE BLVD<br>WESTMINSTER AVE<br>6TH AVE<br>MILWOOD AVE<br>VIENNA WAY<br>SUNSET AVE<br>LINDEN AVE<br>19TH AVE<br>26TH AVE<br>28TH PL<br>TOTAL SALES<br>AVERAGE SALE PRICE<br>AVERAGE \$ PER SQ FT                                                                                                                                                                                                                                | 2<br>2<br>4<br>2<br>3<br>2<br>2<br>4<br>2<br>3<br>2<br>4<br>2<br>3<br>2<br>4 | 2<br>4<br>5<br>2<br>3<br>6<br>5<br>4<br>6<br>4<br>10                                                                                                          | 2<br>2<br>4<br>3<br>2<br>8<br>4<br>3<br>5<br>7<br>9<br>9<br>JM SAI                                                                            | 880<br>856<br>3116<br>2320<br>1712<br>1453<br>4512<br>1536<br>2574<br>2724<br>4010<br>4842                                                                                             | 1923<br>1923<br>1952<br>1966<br>1949<br>1950<br>1984<br>1992<br>1950<br>1971<br>2007<br>1925                                                                                                                     | 4003<br>5173<br>4489<br>2671<br>4133<br>5401<br>11392<br>5793<br>5403<br>2639<br>2641<br>5279 | \$730,000<br>\$1,000,000<br>\$1,280,000<br>\$1,450,000<br>\$1,620,000<br>\$1,675,000<br>\$1,700,000<br>\$1,700,000<br>\$2,100,000<br>\$2,275,000<br>\$3,400,000<br>\$20,066,000<br>\$1,672,167<br>\$657                                                                                                                                                                                                                                                                                                                                                                                                          |
| GLYNDON AVE<br>SANTA CLARA AVE<br>VENICE BLVD<br>WESTMINSTER AVE<br>6TH AVE<br>MILWOOD AVE<br>VIENNA WAY<br>SUNSET AVE<br>LINDEN AVE<br>19TH AVE<br>26TH AVE<br>28TH PL<br>TOTAL SALES<br>AVERAGE SALE PRICE<br>AVERAGE \$ PER SQ FT<br>CO<br>STREET<br>MAIN ST                                                                                                                                                                                                     | 2<br>2<br>4<br>2<br>3<br>2<br>2<br>4<br>2<br>3<br>2<br>4<br>2<br>3<br>2<br>4 | 2<br>4<br>5<br>2<br>3<br>6<br>5<br>4<br>6<br>4<br>10<br>MINIR                                                                                                 | 2<br>2<br>4<br>4<br>3<br>2<br>8<br>4<br>3<br>5<br>7<br>9<br>9<br>JM SAI<br>BTH<br>2                                                           | 880<br>856<br>3116<br>2320<br>1712<br>1453<br>4512<br>1536<br>2574<br>2724<br>4010<br>4842<br>LES.JU                                                                                   | 1923<br>1923<br>1952<br>1966<br>1949<br>1950<br>1984<br>1992<br>1950<br>1971<br>2007<br>1925<br>NE.201<br>WR BLT<br>1989                                                                                         | 4003<br>5173<br>4489<br>2671<br>4133<br>5401<br>11392<br>5793<br>5403<br>2639<br>2641<br>5279 | \$730,000<br>\$1,000,000<br>\$1,280,000<br>\$1,280,000<br>\$1,450,000<br>\$1,620,000<br>\$1,675,000<br>\$1,700,000<br>\$1,700,000<br>\$2,100,000<br>\$2,275,000<br>\$20,066,000<br>\$1,672,167<br>\$657<br>\$ALE PRICE<br>\$758,000                                                                                                                                                                                                                                                                                                                                                                              |
| GLYNDON AVE<br>SANTA CLARA AVE<br>VENICE BLVD<br>WESTMINSTER AVE<br>6TH AVE<br>MILWOOD AVE<br>VIENNA WAY<br>SUNSET AVE<br>LINDEN AVE<br>19TH AVE<br>26TH AVE<br>28TH PL<br>TOTAL SALES<br>AVERAGE SALE PRICE<br>AVERAGE \$ PER SQ FT<br>CO<br>STREET<br>MAIN ST<br>4TH AVE                                                                                                                                                                                          | 2<br>2<br>4<br>2<br>3<br>2<br>2<br>4<br>2<br>3<br>2<br>4<br>2<br>3<br>2<br>4 | 2<br>4<br>4<br>5<br>2<br>3<br>6<br>5<br>4<br>6<br>4<br>10<br>MINIQ<br>BDM<br>2<br>1                                                                           | 2<br>2<br>4<br>4<br>3<br>2<br>8<br>4<br>3<br>5<br>7<br>9<br>9<br>JM SAI<br>BTH<br>2<br>3                                                      | 880<br>856<br>3116<br>2320<br>1712<br>1453<br>4512<br>1536<br>2574<br>2724<br>4010<br>4842<br>LES.JU                                                                                   | 1923<br>1923<br>1952<br>1966<br>1949<br>1950<br>1984<br>1992<br>1950<br>1971<br>2007<br>1925<br><b>NE.201</b><br>YR BLT<br>1989<br>1992                                                                          | 4003<br>5173<br>4489<br>2671<br>4133<br>5401<br>11392<br>5793<br>5403<br>2639<br>2641<br>5279 | \$730,000<br>\$1,000,000<br>\$1,036,000<br>\$1,280,000<br>\$1,620,000<br>\$1,675,000<br>\$1,675,000<br>\$1,700,000<br>\$2,100,000<br>\$2,275,000<br>\$3,400,000<br>\$20,066,000<br>\$1,672,167<br>\$657<br>\$657<br>\$ALE PRICE<br>\$758,000<br>\$760,000                                                                                                                                                                                                                                                                                                                                                        |
| GLYNDON AVE<br>SANTA CLARA AVE<br>VENICE BLVD<br>WESTMINSTER AVE<br>6TH AVE<br>MILWOOD AVE<br>VIENNA WAY<br>SUNSET AVE<br>LINDEN AVE<br>19TH AVE<br>26TH AVE<br>28TH PL<br>TOTAL SALES<br>AVERAGE SALE PRICE<br>AVERAGE \$ PER SQ FT<br>CO<br>STREET<br>MAIN ST<br>4TH AVE<br>MAIN ST                                                                                                                                                                               | 2<br>2<br>4<br>2<br>3<br>2<br>2<br>4<br>2<br>3<br>2<br>4<br>2<br>3<br>2<br>4 | 2<br>4<br>5<br>3<br>6<br>5<br>4<br>6<br>4<br>10<br>MINIC<br>BDM<br>2<br>1<br>2                                                                                | 2<br>2<br>4<br>3<br>2<br>8<br>4<br>3<br>5<br>7<br>9<br>9<br>JM SAI<br>BTH<br>2<br>3<br>2                                                      | 880<br>856<br>3116<br>2320<br>1712<br>1453<br>4512<br>1536<br>2574<br>2724<br>4010<br>4842<br>LES.JU<br>SQFT<br>1188<br>1760<br>1245                                                   | 1923<br>1923<br>1952<br>1966<br>1949<br>1950<br>1984<br>1992<br>1950<br>1971<br>2007<br>1925<br>NE.201<br>YR BLT<br>1989<br>1992<br>1989                                                                         | 4003<br>5173<br>4489<br>2671<br>4133<br>5401<br>11392<br>5793<br>5403<br>2639<br>2641<br>5279 | \$730,000<br>\$1,000,000<br>\$1,036,000<br>\$1,280,000<br>\$1,620,000<br>\$1,675,000<br>\$1,675,000<br>\$1,700,000<br>\$2,100,000<br>\$2,100,000<br>\$2,275,000<br>\$3,400,000<br>\$2,275,000<br>\$3,400,000<br>\$3,400,000<br>\$7558,000<br>\$760,000                                                                                                                                                                                                                                                                                                                                                           |
| GLYNDON AVE<br>SANTA CLARA AVE<br>VENICE BLVD<br>WESTMINSTER AVE<br>6TH AVE<br>MILWOOD AVE<br>VIENNA WAY<br>SUNSET AVE<br>LINDEN AVE<br>19TH AVE<br>26TH AVE<br>28TH PL<br>TOTAL SALES<br>AVERAGE SALE PRICE<br>AVERAGE \$ PER SQ FT<br>CO<br>STREET<br>MAIN ST<br>4TH AVE<br>MAIN ST<br>MAIN ST                                                                                                                                                                    | 2<br>2<br>4<br>2<br>3<br>2<br>2<br>4<br>2<br>3<br>2<br>4<br>2<br>3<br>2<br>4 | 2<br>4<br>5<br>2<br>3<br>6<br>5<br>4<br>6<br>4<br>10                                                                                                          | 2<br>2<br>4<br>4<br>3<br>2<br>8<br>4<br>3<br>5<br>7<br>9<br>9<br>JM SAI<br>BTH<br>2<br>3<br>2<br>2<br>2                                       | 880<br>856<br>3116<br>2320<br>1712<br>1453<br>4512<br>1536<br>2574<br>2724<br>4010<br>4842<br>LES . JU<br>SQ FT<br>1188<br>1760<br>1245<br>1188                                        | 1923<br>1923<br>1952<br>1966<br>1949<br>1950<br>1984<br>1992<br>1950<br>1971<br>2007<br>1925<br><b>NE.201</b><br>YR BLT<br>1989<br>1989<br>1989                                                                  | 4003<br>5173<br>4489<br>2671<br>4133<br>5401<br>11392<br>5793<br>5403<br>2639<br>2641<br>5279 | \$730,000<br>\$1,000,000<br>\$1,036,000<br>\$1,280,000<br>\$1,620,000<br>\$1,675,000<br>\$1,675,000<br>\$1,675,000<br>\$1,700,000<br>\$2,100,000<br>\$2,275,000<br>\$3,400,000<br>\$1,672,167<br>\$657<br>\$ALE PRICE<br>\$758,000<br>\$775,000<br>\$775,000                                                                                                                                                                                                                                                                                                                                                     |
| GLYNDON AVE<br>SANTA CLARA AVE<br>VENICE BLVD<br>WESTMINSTER AVE<br>6TH AVE<br>MILWOOD AVE<br>VIENNA WAY<br>SUNSET AVE<br>LINDEN AVE<br>19TH AVE<br>26TH AVE<br>26TH AVE<br>28TH PL<br>TOTAL SALES<br>AVERAGE SALE PRICE<br>AVERAGE \$ PER SQ FT<br>CO<br>STREET<br>MAIN ST<br>4TH AVE<br>MAIN ST<br>MAIN ST<br>HAMPTON DR                                                                                                                                          | 2<br>2<br>4<br>2<br>3<br>2<br>2<br>4<br>2<br>3<br>2<br>4<br>2<br>3<br>2<br>4 | 2<br>4<br>4<br>5<br>2<br>3<br>6<br>5<br>4<br>6<br>4<br>10                                                                                                     | 2<br>2<br>4<br>4<br>3<br>2<br>8<br>4<br>3<br>5<br>7<br>9<br>9<br>JM SA<br>BTH<br>2<br>3<br>2<br>2<br>2<br>2<br>2                              | 880<br>856<br>3116<br>2320<br>1712<br>1453<br>4512<br>1536<br>2574<br>2724<br>4010<br>4842<br>LES . JU<br>SQ FT<br>1188<br>1760<br>1245<br>1188<br>1451                                | 1923<br>1923<br>1952<br>1966<br>1949<br>1950<br>1971<br>2007<br>1925<br><b>NE . 201</b><br>YR BLT<br>1989<br>1989<br>1989<br>2004                                                                                | 4003<br>5173<br>4489<br>2671<br>4133<br>5401<br>11392<br>5793<br>5403<br>2639<br>2641<br>5279 | \$730,000<br>\$1,000,000<br>\$1,036,000<br>\$1,280,000<br>\$1,620,000<br>\$1,620,000<br>\$1,675,000<br>\$1,675,000<br>\$1,700,000<br>\$2,100,000<br>\$2,275,000<br>\$3,400,000<br>\$3,400,000<br>\$3,400,000<br>\$3,400,000<br>\$758,000<br>\$775,000<br>\$775,000<br>\$775,000<br>\$775,000                                                                                                                                                                                                                                                                                                                     |
| GLYNDON AVE<br>SANTA CLARA AVE<br>VENICE BLVD<br>WESTMINSTER AVE<br>6TH AVE<br>MILWOOD AVE<br>VIENNA WAY<br>SUNSET AVE<br>LINDEN AVE<br>19TH AVE<br>26TH AVE<br>28TH PL<br>TOTAL SALES<br>AVERAGE SALE PRICE<br>AVERAGE \$ PER SQ FT<br>CC<br>STREET<br>MAIN ST<br>4TH AVE<br>MAIN ST<br>HAMPTON DR<br>4TH AVE                                                                                                                                                      | 2<br>2<br>4<br>2<br>3<br>2<br>2<br>4<br>2<br>3<br>2<br>4<br>2<br>3<br>2<br>4 | 2<br>4<br>4<br>5<br>2<br>3<br>6<br>5<br>4<br>6<br>4<br>10<br>MINIU<br>BDM<br>2<br>1<br>2<br>2<br>1<br>1<br>2<br>2<br>1                                        | 2<br>2<br>4<br>4<br>3<br>2<br>8<br>4<br>3<br>5<br>7<br>9<br>9<br>JM SA<br>BTH<br>2<br>3<br>2<br>2<br>2<br>2<br>2<br>2                         | 880<br>856<br>3116<br>2320<br>1712<br>1453<br>4512<br>1536<br>2574<br>2724<br>4010<br>4842<br><b>LES . JU</b><br>SQ FT<br>1188<br>1760<br>1245<br>1188<br>1451<br>1639                 | 1923<br>1923<br>1952<br>1966<br>1949<br>1950<br>1971<br>2007<br>1925<br><b>NE . 201</b><br>YR BLT<br>1989<br>1992<br>1989<br>1989<br>2004<br>1992                                                                | 4003<br>5173<br>4489<br>2671<br>4133<br>5401<br>11392<br>5793<br>5403<br>2639<br>2641<br>5279 | \$730,000<br>\$1,000,000<br>\$1,036,000<br>\$1,280,000<br>\$1,450,000<br>\$1,620,000<br>\$1,675,000<br>\$1,700,000<br>\$2,100,000<br>\$2,100,000<br>\$2,275,000<br>\$3,400,000<br>\$1,672,167<br>\$657<br>\$ALE PRICE<br>\$758,000<br>\$775,000<br>\$775,000<br>\$775,000<br>\$775,000<br>\$775,000<br>\$775,000                                                                                                                                                                                                                                                                                                 |
| GLYNDON AVE<br>SANTA CLARA AVE<br>VENICE BLVD<br>WESTMINSTER AVE<br>6TH AVE<br>MILWOOD AVE<br>VIENNA WAY<br>SUNSET AVE<br>LINDEN AVE<br>19TH AVE<br>26TH AVE<br>28TH PL<br>TOTAL SALES<br>AVERAGE SALE PRICE<br>AVERAGE SALE PRICE<br>AVERAGE \$ PER SQ FT<br>CO<br>STREET<br>MAIN ST<br>4TH AVE<br>MAIN ST<br>HAMPTON DR<br>4TH AVE<br>SUNSET AVE                                                                                                                  | 2<br>2<br>4<br>2<br>3<br>2<br>2<br>4<br>2<br>3<br>2<br>4<br>2<br>3<br>2<br>4 | 2<br>4<br>4<br>5<br>2<br>3<br>6<br>5<br>4<br>6<br>4<br>10<br>MINIC<br>BDM<br>2<br>1<br>2<br>2<br>1<br>2<br>2<br>1<br>1<br>2<br>2<br>1<br>1<br>2               | 2<br>2<br>4<br>4<br>3<br>2<br>8<br>4<br>3<br>5<br>7<br>9<br>9<br>JM SA<br>BTH<br>2<br>3<br>2<br>2<br>2<br>2<br>2<br>2<br>2<br>5               | 880<br>856<br>3116<br>2320<br>1712<br>1453<br>4512<br>1536<br>2574<br>2724<br>4010<br>4842<br><b>LES . JU</b><br>SQ FT<br>1188<br>1760<br>1245<br>1188<br>1451<br>1639<br>1835         | 1923<br>1923<br>1952<br>1966<br>1949<br>1950<br>1971<br>2007<br>1925<br><b>NE . 201</b><br><b>Y</b> R BLT<br>1989<br>1992<br>1989<br>1992<br>1989<br>1989<br>2004<br>1992<br>2012                                | 4003<br>5173<br>4489<br>2671<br>4133<br>5401<br>11392<br>5793<br>5403<br>2639<br>2641<br>5279 | \$730,000<br>\$1,000,000<br>\$1,280,000<br>\$1,280,000<br>\$1,450,000<br>\$1,620,000<br>\$1,675,000<br>\$1,700,000<br>\$1,700,000<br>\$2,100,000<br>\$2,275,000<br>\$3,400,000<br>\$1,672,167<br>\$657<br>\$ALE PRICE<br>\$758,000<br>\$760,000<br>\$775,000<br>\$775,000<br>\$7783,000<br>\$925,000<br>\$940,000<br>\$1,120,000                                                                                                                                                                                                                                                                                 |
| GLYNDON AVE<br>SANTA CLARA AVE<br>VENICE BLVD<br>WESTMINSTER AVE<br>6TH AVE<br>MILWOOD AVE<br>VIENNA WAY<br>SUNSET AVE<br>LINDEN AVE<br>20TH AVE<br>26TH AVE<br>26TH AVE<br>28TH PL<br>TOTAL SALES<br>AVERAGE SALE PRICE<br>AVERAGE \$ PER SQ FT<br>CO<br>STREET<br>MAIN ST<br>4TH AVE<br>MAIN ST<br>HAMPTON DR<br>4TH AVE<br>SUNSET AVE<br>STH AVE<br>STH AVE                                                                                                      | 2<br>2<br>4<br>2<br>3<br>2<br>2<br>4<br>2<br>3<br>2<br>4<br>2<br>3<br>2<br>4 | 2<br>4<br>4<br>5<br>2<br>3<br>6<br>5<br>4<br>6<br>5<br>4<br>6<br>4<br>10<br>0<br>0<br>0<br>0<br>0<br>0<br>0<br>0<br>0<br>0<br>0<br>0<br>0<br>0<br>0<br>0<br>0 | 2<br>2<br>4<br>4<br>3<br>2<br>8<br>4<br>3<br>5<br>7<br>9<br>9<br><b>JM SA</b><br>BTH<br>2<br>3<br>2<br>2<br>2<br>2<br>2<br>2<br>2<br>5<br>2.5 | 880<br>856<br>3116<br>2320<br>1712<br>1453<br>4512<br>1536<br>2574<br>2724<br>4010<br>4842<br><b>LES . JU</b><br>SQFT<br>1188<br>1760<br>1245<br>1188<br>1451<br>1639<br>1835<br>1930  | 1923<br>1923<br>1952<br>1966<br>1949<br>1950<br>1984<br>1992<br>1950<br>1971<br>2007<br>1925<br><b>NE . 201</b><br><b>Y</b> R BLT<br>1989<br>1989<br>1989<br>1989<br>2004<br>1992<br>2012<br>1999                | 4003<br>5173<br>4489<br>2671<br>4133<br>5401<br>11392<br>5793<br>5403<br>2639<br>2641<br>5279 | \$730,000<br>\$1,000,000<br>\$1,036,000<br>\$1,280,000<br>\$1,620,000<br>\$1,675,000<br>\$1,675,000<br>\$1,700,000<br>\$1,700,000<br>\$2,275,000<br>\$2,275,000<br>\$3,400,000<br>\$1,672,167<br>\$657<br>SALE PRICE<br>\$758,000<br>\$760,000<br>\$775,000<br>\$775,000<br>\$775,000<br>\$7783,000<br>\$940,000<br>\$1,120,000                                                                                                                                                                                                                                                                                  |
| GLYNDON AVE<br>SANTA CLARA AVE<br>VENICE BLVD<br>WESTMINSTER AVE<br>6TH AVE<br>MILWOOD AVE<br>VIENNA WAY<br>SUNSET AVE<br>LINDEN AVE<br>20TH AVE<br>26TH AVE<br>28TH PL<br>TOTAL SALES<br>AVERAGE SALE PRICE<br>AVERAGE \$ PER SQ FT<br>CO<br>STREET<br>MAIN ST<br>4TH AVE<br>MAIN ST<br>HAMPTON DR<br>4TH AVE<br>SUNSET AVE<br>STH AVE<br>SUNSET AVE<br>STH AVE                                                                                                    | 2<br>2<br>4<br>2<br>3<br>2<br>2<br>4<br>2<br>3<br>2<br>4<br>2<br>3<br>2<br>4 | 2<br>4<br>4<br>5<br>2<br>3<br>6<br>5<br>4<br>6<br>4<br>10<br>0<br>0<br>0<br>0<br>0<br>0<br>0<br>0<br>0<br>0<br>0<br>0<br>0<br>0<br>0<br>0<br>0                | 2<br>2<br>4<br>4<br>3<br>2<br>8<br>4<br>3<br>5<br>7<br>9<br>9<br>JM SAI<br>BTH<br>2<br>3<br>2<br>2<br>2<br>2<br>2<br>2<br>5<br>2.5<br>2.5     | 880<br>856<br>3116<br>2320<br>1712<br>1453<br>4512<br>1536<br>2574<br>2724<br>4010<br>4842<br>LES . JU<br>SQFT<br>1188<br>1760<br>1245<br>1188<br>1451<br>1639<br>1835<br>1930<br>1350 | 1923<br>1923<br>1952<br>1966<br>1949<br>1950<br>1984<br>1992<br>1950<br>1971<br>2007<br>1925<br><b>NE . 201</b><br><b>YR BLT</b><br>1989<br>1989<br>1989<br>2004<br>1989<br>2004<br>1992<br>2012<br>2012<br>2012 | 4003<br>5173<br>4489<br>2671<br>4133<br>5401<br>11392<br>5793<br>5403<br>2639<br>2641<br>5279 | \$730,000<br>\$1,000,000<br>\$1,036,000<br>\$1,280,000<br>\$1,620,000<br>\$1,675,000<br>\$1,675,000<br>\$1,672,000<br>\$2,0060,000<br>\$2,0066,000<br>\$1,672,167<br>\$657<br>\$ALE PRICE<br>\$758,000<br>\$7750,000<br>\$775,000<br>\$775,000<br>\$775,000<br>\$1,120,000<br>\$1,207,000<br>\$1,275,000                                                                                                                                                                                                                                                                                                         |
| GLYNDON AVE<br>SANTA CLARA AVE<br>VENICE BLVD<br>WESTMINSTER AVE<br>6TH AVE<br>MILWOOD AVE<br>VIENNA WAY<br>SUNSET AVE<br>LINDEN AVE<br>19TH AVE<br>26TH AVE<br>26TH AVE<br>28TH PL<br>TOTAL SALES<br>AVERAGE SALE PRICE<br>AVERAGE \$ PER SQ FT<br>CCC<br>STREET<br>MAIN ST<br>4TH AVE<br>MAIN ST<br>HAMPTON DR<br>4TH AVE<br>SUNSET AVE<br>SUNSET AVE<br>S VENICE BLVD<br>ABBOT KINNEY BLVD                                                                       | 2<br>2<br>4<br>2<br>3<br>2<br>2<br>4<br>2<br>3<br>2<br>4<br>2<br>3<br>2<br>4 | 2<br>4<br>4<br>5<br>2<br>3<br>6<br>5<br>4<br>6<br>5<br>4<br>6<br>4<br>10<br>0<br>0<br>0<br>0<br>0<br>0<br>0<br>0<br>0<br>0<br>0<br>0<br>0<br>0<br>0<br>0<br>0 | 2<br>2<br>4<br>4<br>3<br>2<br>8<br>4<br>3<br>5<br>7<br>9<br>9<br><b>JM SA</b><br>BTH<br>2<br>3<br>2<br>2<br>2<br>2<br>2<br>2<br>2<br>5<br>2.5 | 880<br>856<br>3116<br>2320<br>1712<br>1453<br>4512<br>1536<br>2574<br>2724<br>4010<br>4842<br><b>LES . JU</b><br>SQFT<br>1188<br>1760<br>1245<br>1188<br>1451<br>1639<br>1835<br>1930  | 1923<br>1923<br>1952<br>1966<br>1949<br>1950<br>1984<br>1992<br>1950<br>1971<br>2007<br>1925<br><b>NE . 201</b><br><b>Y</b> R BLT<br>1989<br>1989<br>1989<br>1989<br>2004<br>1992<br>2012<br>1999                | 4003<br>5173<br>4489<br>2671<br>4133<br>5401<br>11392<br>5793<br>5403<br>2639<br>2641<br>5279 | \$730,000<br>\$1,000,000<br>\$1,036,000<br>\$1,280,000<br>\$1,620,000<br>\$1,675,000<br>\$1,675,000<br>\$1,672,000<br>\$2,0060,000<br>\$2,0066,000<br>\$1,672,167<br>\$657<br>\$ALE PRICE<br>\$758,000<br>\$7750,000<br>\$775,000<br>\$775,000<br>\$1,207,000<br>\$1,207,000<br>\$1,275,000                                                                                                                                                                                                                                                                                                                      |
| GLYNDON AVE<br>SANTA CLARA AVE<br>VENICE BLVD<br>WESTMINSTER AVE<br>6TH AVE<br>MILWOOD AVE<br>VIENNA WAY<br>SUNSET AVE<br>LINDEN AVE<br>20TH AVE<br>26TH AVE<br>28TH PL<br>TOTAL SALES<br>AVERAGE SALE PRICE<br>AVERAGE \$ PER SQ FT<br>CCC<br>STREET<br>MAIN ST<br>4TH AVE<br>MAIN ST<br>HAMPTON DR<br>4TH AVE<br>SUNSET AVE<br>SUNSET AVE<br>SUNSET AVE<br>SVENICE BLVD<br>ABBOT KINNEY BLVD                                                                      | 2<br>2<br>4<br>2<br>3<br>2<br>2<br>4<br>2<br>3<br>2<br>4<br>2<br>3<br>2<br>4 | 2<br>4<br>4<br>5<br>2<br>3<br>6<br>5<br>4<br>6<br>4<br>10<br>0<br>0<br>0<br>0<br>0<br>0<br>0<br>0<br>0<br>0<br>0<br>0<br>0<br>0<br>0<br>0<br>0                | 2<br>2<br>4<br>4<br>3<br>2<br>8<br>4<br>3<br>5<br>7<br>9<br>9<br>JM SAI<br>BTH<br>2<br>3<br>2<br>2<br>2<br>2<br>2<br>2<br>5<br>2.5<br>2.5     | 880<br>856<br>3116<br>2320<br>1712<br>1453<br>4512<br>1536<br>2574<br>2724<br>4010<br>4842<br>LES . JU<br>SQFT<br>1188<br>1760<br>1245<br>1188<br>1451<br>1639<br>1835<br>1930<br>1350 | 1923<br>1923<br>1952<br>1966<br>1949<br>1950<br>1984<br>1992<br>1950<br>1971<br>2007<br>1925<br><b>NE . 201</b><br><b>Y</b> RBLT<br>1989<br>1989<br>1989<br>2004<br>1989<br>2004<br>1992<br>2012<br>2012         | 4003<br>5173<br>4489<br>2671<br>4133<br>5401<br>11392<br>5793<br>5403<br>2639<br>2641<br>5279 | \$730,000<br>\$1,000,000<br>\$1,036,000<br>\$1,280,000<br>\$1,620,000<br>\$1,675,000<br>\$1,675,000<br>\$1,672,000<br>\$2,00,000<br>\$22,05,000<br>\$3,400,000<br>\$1,672,167<br>\$657<br>\$ALE PRICE<br>\$758,000<br>\$775,000<br>\$775,000<br>\$775,000<br>\$775,000<br>\$1,207,000<br>\$1,275,000<br>\$1,275,000<br>\$1,275,000<br>\$1,275,000<br>\$1,275,000<br>\$1,275,000<br>\$1,275,000<br>\$1,275,000                                                                                                                                                                                                    |
| GLYNDON AVE<br>SANTA CLARA AVE<br>VENICE BLVD<br>WESTMINSTER AVE<br>6TH AVE<br>MILWOOD AVE<br>VIENNA WAY<br>SUNSET AVE<br>LINDEN AVE<br>20TH AVE<br>26TH AVE<br>28TH PL<br>TOTAL SALES<br>AVERAGE SALE PRICE<br>AVERAGE \$ PER SQ FT<br>CCC<br>STREET<br>MAIN ST<br>4TH AVE<br>MAIN ST<br>4TH AVE<br>MAIN ST<br>HAMPTON DR<br>4TH AVE<br>SUNSET AVE<br>SUNSET AVE<br>SUNSET AVE<br>STHAVE<br>SVENICE BLVD<br>ABBOT KINNEY BLVD<br>TOTAL SALES<br>AVERAGE SALE PRICE | 2<br>2<br>4<br>2<br>3<br>2<br>2<br>4<br>2<br>3<br>2<br>4<br>2<br>3<br>2<br>4 | 2<br>4<br>4<br>5<br>2<br>3<br>6<br>5<br>4<br>6<br>4<br>10<br>0<br>0<br>0<br>0<br>0<br>0<br>0<br>0<br>0<br>0<br>0<br>0<br>0<br>0<br>0<br>0<br>0                | 2<br>2<br>4<br>4<br>3<br>2<br>8<br>4<br>3<br>5<br>7<br>9<br>9<br>JM SAI<br>BTH<br>2<br>3<br>2<br>2<br>2<br>2<br>2<br>2<br>5<br>2.5<br>2.5     | 880<br>856<br>3116<br>2320<br>1712<br>1453<br>4512<br>1536<br>2574<br>2724<br>4010<br>4842<br>LES . JU<br>SQFT<br>1188<br>1760<br>1245<br>1188<br>1451<br>1639<br>1835<br>1930<br>1350 | 1923<br>1923<br>1952<br>1966<br>1949<br>1950<br>1984<br>1992<br>1950<br>1971<br>2007<br>1925<br><b>NE . 201</b><br><b>Y</b> RBLT<br>1989<br>1989<br>1989<br>2004<br>1989<br>2004<br>1992<br>2012<br>2012         | 4003<br>5173<br>4489<br>2671<br>4133<br>5401<br>11392<br>5793<br>5403<br>2639<br>2641<br>5279 | \$730,000<br>\$1,000,000<br>\$1,036,000<br>\$1,280,000<br>\$1,620,000<br>\$1,675,000<br>\$1,675,000<br>\$1,672,000<br>\$2,00,000<br>\$22,05,000<br>\$1,672,167<br>\$657<br>\$ALE PRICE<br>\$758,000<br>\$775,000<br>\$775,000<br>\$775,000<br>\$775,000<br>\$1,275,000<br>\$1,275,000<br>\$1,275,000<br>\$1,275,000<br>\$1,275,000<br>\$1,275,000<br>\$1,275,000<br>\$1,275,000<br>\$1,275,000<br>\$1,275,000<br>\$1,275,000<br>\$1,275,000<br>\$1,275,000<br>\$1,275,000<br>\$1,275,000<br>\$1,275,000<br>\$1,275,000<br>\$1,275,000<br>\$1,275,000<br>\$1,275,000<br>\$1,275,000<br>\$1,275,000<br>\$1,275,000 |
| GLYNDON AVE<br>SANTA CLARA AVE<br>VENICE BLVD<br>WESTMINSTER AVE<br>6TH AVE<br>MILWOOD AVE<br>VIENNA WAY<br>SUNSET AVE<br>LINDEN AVE<br>20TH AVE<br>26TH AVE<br>26TH AVE<br>28TH PL<br>TOTAL SALES<br>AVERAGE SALE PRICE<br>AVERAGE SALE PRICE<br>AVERAGE \$ PER SQ FT<br>CCC<br>STREET<br>MAIN ST<br>4TH AVE<br>MAIN ST<br>HAMPTON DR<br>4TH AVE<br>SUNSET AVE<br>SUNSET AVE<br>STH AVE<br>S VENICE BLVD<br>ABBOT KINNEY BLVD                                      | 2<br>2<br>4<br>2<br>3<br>2<br>2<br>4<br>2<br>3<br>2<br>4<br>2<br>3<br>2<br>4 | 2<br>4<br>4<br>5<br>2<br>3<br>6<br>5<br>4<br>6<br>4<br>10<br>0<br>0<br>0<br>0<br>0<br>0<br>0<br>0<br>0<br>0<br>0<br>0<br>0<br>0<br>0<br>0<br>0                | 2<br>2<br>4<br>4<br>3<br>2<br>8<br>4<br>3<br>5<br>7<br>9<br>9<br>JM SAI<br>BTH<br>2<br>3<br>2<br>2<br>2<br>2<br>2<br>2<br>5<br>2.5<br>2.5     | 880<br>856<br>3116<br>2320<br>1712<br>1453<br>4512<br>1536<br>2574<br>2724<br>4010<br>4842<br>LES . JU<br>SQFT<br>1188<br>1760<br>1245<br>1188<br>1451<br>1639<br>1835<br>1930<br>1350 | 1923<br>1923<br>1952<br>1966<br>1949<br>1950<br>1984<br>1992<br>1950<br>1971<br>2007<br>1925<br><b>NE . 201</b><br><b>Y</b> RBLT<br>1989<br>1989<br>1989<br>2004<br>1989<br>2004<br>1992<br>2012<br>2012         | 4003<br>5173<br>4489<br>2671<br>4133<br>5401<br>11392<br>5793<br>5403<br>2639<br>2641<br>5279 | \$730,000<br>\$1,000,000<br>\$1,036,000<br>\$1,280,000<br>\$1,620,000<br>\$1,675,000<br>\$1,675,000<br>\$1,672,000<br>\$2,00,000<br>\$22,05,000<br>\$3,400,000<br>\$1,672,167<br>\$657<br>\$ALE PRICE<br>\$758,000<br>\$775,000<br>\$775,000<br>\$775,000<br>\$775,000<br>\$1,207,000<br>\$1,275,000<br>\$1,275,000<br>\$1,275,000<br>\$1,275,000<br>\$1,275,000<br>\$1,275,000<br>\$1,275,000<br>\$1,275,000                                                                                                                                                                                                    |