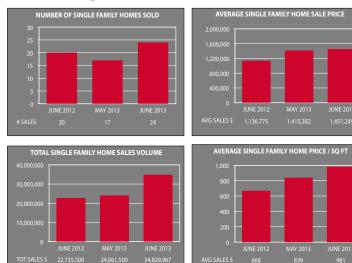

### The List of All Venice Sales in June

| SI                                                                                                                                                                                                                                                                                                                                                                                                                                                                  | NGLE                                                                         | FAM                                                                                                                                                           | LY SAL                                                                                                                                        | ES . JUI                                                                                                                                                                               | NE. <u>20</u> 1                                                                                                                                                                                                  | 3                                                                                             |                                                                                                                                                                                                                                                                                                                                                                                                                                                                                                                                                                                                                  |
|---------------------------------------------------------------------------------------------------------------------------------------------------------------------------------------------------------------------------------------------------------------------------------------------------------------------------------------------------------------------------------------------------------------------------------------------------------------------|------------------------------------------------------------------------------|---------------------------------------------------------------------------------------------------------------------------------------------------------------|-----------------------------------------------------------------------------------------------------------------------------------------------|----------------------------------------------------------------------------------------------------------------------------------------------------------------------------------------|------------------------------------------------------------------------------------------------------------------------------------------------------------------------------------------------------------------|-----------------------------------------------------------------------------------------------|------------------------------------------------------------------------------------------------------------------------------------------------------------------------------------------------------------------------------------------------------------------------------------------------------------------------------------------------------------------------------------------------------------------------------------------------------------------------------------------------------------------------------------------------------------------------------------------------------------------|
| STREET                                                                                                                                                                                                                                                                                                                                                                                                                                                              |                                                                              | BDM                                                                                                                                                           | BTH                                                                                                                                           | SQ FT                                                                                                                                                                                  | YR BLT                                                                                                                                                                                                           | LOT SZ                                                                                        | SALE PRICE                                                                                                                                                                                                                                                                                                                                                                                                                                                                                                                                                                                                       |
| BROOKS AVE                                                                                                                                                                                                                                                                                                                                                                                                                                                          |                                                                              | 2                                                                                                                                                             | 1                                                                                                                                             | 837                                                                                                                                                                                    | 1947                                                                                                                                                                                                             | 2178                                                                                          | \$449,000                                                                                                                                                                                                                                                                                                                                                                                                                                                                                                                                                                                                        |
| NOWITA PL                                                                                                                                                                                                                                                                                                                                                                                                                                                           |                                                                              | 2                                                                                                                                                             | 1                                                                                                                                             | 908                                                                                                                                                                                    | 1947                                                                                                                                                                                                             | 4782                                                                                          | \$625,000                                                                                                                                                                                                                                                                                                                                                                                                                                                                                                                                                                                                        |
| GLYNDON AVE                                                                                                                                                                                                                                                                                                                                                                                                                                                         |                                                                              | 2                                                                                                                                                             | 1                                                                                                                                             | 1050                                                                                                                                                                                   | 1949                                                                                                                                                                                                             | 5899                                                                                          | \$800,000                                                                                                                                                                                                                                                                                                                                                                                                                                                                                                                                                                                                        |
| ELM ST                                                                                                                                                                                                                                                                                                                                                                                                                                                              |                                                                              | 2                                                                                                                                                             | 1                                                                                                                                             | 780                                                                                                                                                                                    | 1949                                                                                                                                                                                                             | 4401                                                                                          | \$840,000                                                                                                                                                                                                                                                                                                                                                                                                                                                                                                                                                                                                        |
| COMMONWEALTH AVE                                                                                                                                                                                                                                                                                                                                                                                                                                                    |                                                                              | 2                                                                                                                                                             | 1.5                                                                                                                                           | 944                                                                                                                                                                                    | 1946                                                                                                                                                                                                             | 4181                                                                                          | \$900,000                                                                                                                                                                                                                                                                                                                                                                                                                                                                                                                                                                                                        |
| BROOKS AVE                                                                                                                                                                                                                                                                                                                                                                                                                                                          |                                                                              | 2                                                                                                                                                             | 1                                                                                                                                             | 1008                                                                                                                                                                                   | 1905                                                                                                                                                                                                             | 5279                                                                                          | \$1,050,000                                                                                                                                                                                                                                                                                                                                                                                                                                                                                                                                                                                                      |
| VENEZIA AVE                                                                                                                                                                                                                                                                                                                                                                                                                                                         |                                                                              | 2                                                                                                                                                             | 2                                                                                                                                             | 1100                                                                                                                                                                                   | 1923                                                                                                                                                                                                             | 3999                                                                                          | \$1,136,000                                                                                                                                                                                                                                                                                                                                                                                                                                                                                                                                                                                                      |
|                                                                                                                                                                                                                                                                                                                                                                                                                                                                     |                                                                              | 3                                                                                                                                                             | 2                                                                                                                                             | 1423<br>828                                                                                                                                                                            | 1951                                                                                                                                                                                                             | 5366                                                                                          | \$1,185,000                                                                                                                                                                                                                                                                                                                                                                                                                                                                                                                                                                                                      |
| S VENICE BLVD<br>VENEZIA AVE                                                                                                                                                                                                                                                                                                                                                                                                                                        |                                                                              | 2<br>2                                                                                                                                                        | 1.75<br>2                                                                                                                                     | 828                                                                                                                                                                                    | 1930<br>1921                                                                                                                                                                                                     | 3389<br>3675                                                                                  | \$1,190,000<br>\$1,205,000                                                                                                                                                                                                                                                                                                                                                                                                                                                                                                                                                                                       |
| 30TH AVE                                                                                                                                                                                                                                                                                                                                                                                                                                                            |                                                                              | 2                                                                                                                                                             | 2                                                                                                                                             | 1347                                                                                                                                                                                   | 1921                                                                                                                                                                                                             | 2650                                                                                          | \$1,205,000                                                                                                                                                                                                                                                                                                                                                                                                                                                                                                                                                                                                      |
| VERNON AVE                                                                                                                                                                                                                                                                                                                                                                                                                                                          |                                                                              | 2                                                                                                                                                             | 2                                                                                                                                             | 1347                                                                                                                                                                                   | 1952                                                                                                                                                                                                             | 5008                                                                                          | \$1,250,000                                                                                                                                                                                                                                                                                                                                                                                                                                                                                                                                                                                                      |
| AMOROSO PL                                                                                                                                                                                                                                                                                                                                                                                                                                                          |                                                                              | 2                                                                                                                                                             | 2                                                                                                                                             | 1026                                                                                                                                                                                   | 1921                                                                                                                                                                                                             | 3599                                                                                          | \$1,300,000                                                                                                                                                                                                                                                                                                                                                                                                                                                                                                                                                                                                      |
| INDIANA AVE                                                                                                                                                                                                                                                                                                                                                                                                                                                         |                                                                              | 3                                                                                                                                                             | 1.75                                                                                                                                          | 1612                                                                                                                                                                                   | 1952                                                                                                                                                                                                             | 4802                                                                                          | \$1,310,000                                                                                                                                                                                                                                                                                                                                                                                                                                                                                                                                                                                                      |
| APPLETON WAY                                                                                                                                                                                                                                                                                                                                                                                                                                                        |                                                                              | 3                                                                                                                                                             | 1                                                                                                                                             | 1612                                                                                                                                                                                   | 1947                                                                                                                                                                                                             | 10892                                                                                         | \$1,475,000                                                                                                                                                                                                                                                                                                                                                                                                                                                                                                                                                                                                      |
| INDIANA AVE                                                                                                                                                                                                                                                                                                                                                                                                                                                         |                                                                              | 2                                                                                                                                                             | 1                                                                                                                                             | 834                                                                                                                                                                                    | 1906                                                                                                                                                                                                             | 6000                                                                                          | \$1,600,000                                                                                                                                                                                                                                                                                                                                                                                                                                                                                                                                                                                                      |
| SANTA CLARA AVE                                                                                                                                                                                                                                                                                                                                                                                                                                                     |                                                                              | 3                                                                                                                                                             | 2.5                                                                                                                                           | 1417                                                                                                                                                                                   | 1914                                                                                                                                                                                                             | 5192                                                                                          | \$1,625,000                                                                                                                                                                                                                                                                                                                                                                                                                                                                                                                                                                                                      |
| AMOROSO PL                                                                                                                                                                                                                                                                                                                                                                                                                                                          |                                                                              | 3                                                                                                                                                             | 2                                                                                                                                             | 1796                                                                                                                                                                                   | 1921                                                                                                                                                                                                             | 3151                                                                                          | \$1,650,000                                                                                                                                                                                                                                                                                                                                                                                                                                                                                                                                                                                                      |
| GRANDVIEW AVE                                                                                                                                                                                                                                                                                                                                                                                                                                                       |                                                                              | 4                                                                                                                                                             | 4                                                                                                                                             | 2495                                                                                                                                                                                   | 1947                                                                                                                                                                                                             | 6700                                                                                          | \$1,921,000                                                                                                                                                                                                                                                                                                                                                                                                                                                                                                                                                                                                      |
| SHERMAN CANAL                                                                                                                                                                                                                                                                                                                                                                                                                                                       |                                                                              | 3                                                                                                                                                             | 3                                                                                                                                             | 1725                                                                                                                                                                                   | 1924                                                                                                                                                                                                             | 2850                                                                                          | \$1,950,000                                                                                                                                                                                                                                                                                                                                                                                                                                                                                                                                                                                                      |
| GLENCOE AVE                                                                                                                                                                                                                                                                                                                                                                                                                                                         |                                                                              | 3                                                                                                                                                             | 3.5                                                                                                                                           | 2509                                                                                                                                                                                   | 1926                                                                                                                                                                                                             | 5459                                                                                          | \$2,065,000                                                                                                                                                                                                                                                                                                                                                                                                                                                                                                                                                                                                      |
| CALIFORNIA AVE                                                                                                                                                                                                                                                                                                                                                                                                                                                      |                                                                              | 4                                                                                                                                                             | 2.5                                                                                                                                           | 2149                                                                                                                                                                                   | 2001                                                                                                                                                                                                             | 5397                                                                                          | \$2,417,700                                                                                                                                                                                                                                                                                                                                                                                                                                                                                                                                                                                                      |
| LINNIE CANAL                                                                                                                                                                                                                                                                                                                                                                                                                                                        |                                                                              | 4                                                                                                                                                             | 4                                                                                                                                             | 2628                                                                                                                                                                                   | 1985                                                                                                                                                                                                             | 2849                                                                                          | \$2,700,000                                                                                                                                                                                                                                                                                                                                                                                                                                                                                                                                                                                                      |
| LINNIE CANAL                                                                                                                                                                                                                                                                                                                                                                                                                                                        |                                                                              | 3                                                                                                                                                             | 4                                                                                                                                             | 2982                                                                                                                                                                                   | 2003                                                                                                                                                                                                             | 2847                                                                                          | \$2,948,767                                                                                                                                                                                                                                                                                                                                                                                                                                                                                                                                                                                                      |
| TOTAL SALES                                                                                                                                                                                                                                                                                                                                                                                                                                                         |                                                                              |                                                                                                                                                               |                                                                                                                                               |                                                                                                                                                                                        |                                                                                                                                                                                                                  |                                                                                               | \$34,829,967                                                                                                                                                                                                                                                                                                                                                                                                                                                                                                                                                                                                     |
| AVERAGE SALE PRICE                                                                                                                                                                                                                                                                                                                                                                                                                                                  |                                                                              |                                                                                                                                                               |                                                                                                                                               |                                                                                                                                                                                        |                                                                                                                                                                                                                  |                                                                                               | \$1,451,249                                                                                                                                                                                                                                                                                                                                                                                                                                                                                                                                                                                                      |
| AVERAGE \$ PER SQ FT                                                                                                                                                                                                                                                                                                                                                                                                                                                |                                                                              |                                                                                                                                                               |                                                                                                                                               |                                                                                                                                                                                        |                                                                                                                                                                                                                  |                                                                                               | \$981                                                                                                                                                                                                                                                                                                                                                                                                                                                                                                                                                                                                            |
| RESID                                                                                                                                                                                                                                                                                                                                                                                                                                                               | ENT                                                                          |                                                                                                                                                               | COME                                                                                                                                          | SALES .                                                                                                                                                                                | IUNE                                                                                                                                                                                                             | 2013                                                                                          |                                                                                                                                                                                                                                                                                                                                                                                                                                                                                                                                                                                                                  |
| RESID                                                                                                                                                                                                                                                                                                                                                                                                                                                               |                                                                              |                                                                                                                                                               |                                                                                                                                               | SALLS.                                                                                                                                                                                 | JOIL                                                                                                                                                                                                             |                                                                                               |                                                                                                                                                                                                                                                                                                                                                                                                                                                                                                                                                                                                                  |
| STREET #U                                                                                                                                                                                                                                                                                                                                                                                                                                                           | UNITS                                                                        | BDM                                                                                                                                                           | BTH                                                                                                                                           | SQ FT                                                                                                                                                                                  | YR BLT                                                                                                                                                                                                           | LOT SZ                                                                                        | SALE PRICE                                                                                                                                                                                                                                                                                                                                                                                                                                                                                                                                                                                                       |
| STREET # U<br>GLYNDON AVE                                                                                                                                                                                                                                                                                                                                                                                                                                           | UNITS<br>2                                                                   | BDM<br>2                                                                                                                                                      | втн<br>2                                                                                                                                      | SQ FT<br><b>880</b>                                                                                                                                                                    | YR BLT<br>1923                                                                                                                                                                                                   | lot sz<br>4003                                                                                | SALE PRICE<br>\$730,000                                                                                                                                                                                                                                                                                                                                                                                                                                                                                                                                                                                          |
|                                                                                                                                                                                                                                                                                                                                                                                                                                                                     |                                                                              |                                                                                                                                                               |                                                                                                                                               |                                                                                                                                                                                        |                                                                                                                                                                                                                  |                                                                                               |                                                                                                                                                                                                                                                                                                                                                                                                                                                                                                                                                                                                                  |
| GLYNDON AVE                                                                                                                                                                                                                                                                                                                                                                                                                                                         | 2                                                                            | 2                                                                                                                                                             | 2                                                                                                                                             | 880                                                                                                                                                                                    | 1923                                                                                                                                                                                                             | 4003                                                                                          | \$730,000                                                                                                                                                                                                                                                                                                                                                                                                                                                                                                                                                                                                        |
| GLYNDON AVE<br>SANTA CLARA AVE                                                                                                                                                                                                                                                                                                                                                                                                                                      | 2<br>2<br>4<br>2                                                             | 2<br>4<br>4<br>5                                                                                                                                              | 2<br>2<br>4<br>4                                                                                                                              | 880<br>856                                                                                                                                                                             | 1923<br>1923                                                                                                                                                                                                     | 4003<br>5173                                                                                  | \$730,000<br>\$1,000,000                                                                                                                                                                                                                                                                                                                                                                                                                                                                                                                                                                                         |
| GLYNDON AVE<br>SANTA CLARA AVE<br>VENICE BLVD<br>WESTMINSTER AVE<br>6TH AVE                                                                                                                                                                                                                                                                                                                                                                                         | 2<br>2<br>4<br>2<br>3                                                        | 2<br>4<br>4<br>5<br>2                                                                                                                                         | 2<br>2<br>4<br>4<br>3                                                                                                                         | 880<br>856<br>3116<br>2320<br>1712                                                                                                                                                     | 1923<br>1923<br>1952<br>1966<br>1949                                                                                                                                                                             | 4003<br>5173<br>4489<br>2671<br>4133                                                          | \$730,000<br>\$1,000,000<br>\$1,036,000<br>\$1,280,000<br>\$1,450,000                                                                                                                                                                                                                                                                                                                                                                                                                                                                                                                                            |
| GLYNDON AVE<br>SANTA CLARA AVE<br>VENICE BLVD<br>WESTMINSTER AVE<br>6TH AVE<br>MILWOOD AVE                                                                                                                                                                                                                                                                                                                                                                          | 2<br>2<br>4<br>2<br>3<br>2                                                   | 2<br>4<br>5<br>2<br>3                                                                                                                                         | 2<br>2<br>4<br>3<br>2                                                                                                                         | 880<br>856<br>3116<br>2320<br>1712<br>1453                                                                                                                                             | 1923<br>1923<br>1952<br>1966<br>1949<br>1950                                                                                                                                                                     | 4003<br>5173<br>4489<br>2671<br>4133<br>5401                                                  | \$730,000<br>\$1,000,000<br>\$1,036,000<br>\$1,280,000<br>\$1,450,000<br>\$1,620,000                                                                                                                                                                                                                                                                                                                                                                                                                                                                                                                             |
| GLYNDON AVE<br>SANTA CLARA AVE<br>VENICE BLVD<br>WESTMINSTER AVE<br>6TH AVE<br>MILWOOD AVE<br>VIENNA WAY                                                                                                                                                                                                                                                                                                                                                            | 2<br>2<br>4<br>2<br>3<br>2<br>2                                              | 2<br>4<br>5<br>2<br>3<br>6                                                                                                                                    | 2<br>2<br>4<br>3<br>2<br>8                                                                                                                    | 880<br>856<br>3116<br>2320<br>1712<br>1453<br>4512                                                                                                                                     | 1923<br>1923<br>1952<br>1966<br>1949<br>1950<br>1984                                                                                                                                                             | 4003<br>5173<br>4489<br>2671<br>4133<br>5401<br>11392                                         | \$730,000<br>\$1,000,000<br>\$1,036,000<br>\$1,280,000<br>\$1,450,000<br>\$1,620,000<br>\$1,675,000                                                                                                                                                                                                                                                                                                                                                                                                                                                                                                              |
| GLYNDON AVE<br>SANTA CLARA AVE<br>VENICE BLVD<br>WESTMINSTER AVE<br>6TH AVE<br>MILWOOD AVE<br>VIENNA WAY<br>SUNSET AVE                                                                                                                                                                                                                                                                                                                                              | 2<br>2<br>4<br>2<br>3<br>2<br>2<br>4                                         | 2<br>4<br>5<br>2<br>3<br>6<br>5                                                                                                                               | 2<br>2<br>4<br>3<br>2<br>8<br>4                                                                                                               | 880<br>856<br>3116<br>2320<br>1712<br>1453<br>4512<br>1536                                                                                                                             | 1923<br>1923<br>1952<br>1966<br>1949<br>1950<br>1984<br>1992                                                                                                                                                     | 4003<br>5173<br>4489<br>2671<br>4133<br>5401<br>11392<br>5793                                 | \$730,000<br>\$1,000,000<br>\$1,036,000<br>\$1,280,000<br>\$1,450,000<br>\$1,620,000<br>\$1,675,000<br>\$1,700,000                                                                                                                                                                                                                                                                                                                                                                                                                                                                                               |
| GLYNDON AVE<br>SANTA CLARA AVE<br>VENICE BLVD<br>WESTMINSTER AVE<br>6TH AVE<br>MILWOOD AVE<br>VIENNA WAY<br>SUNSET AVE<br>LINDEN AVE                                                                                                                                                                                                                                                                                                                                | 2<br>2<br>4<br>2<br>3<br>2<br>2<br>4<br>2                                    | 2<br>4<br>5<br>2<br>3<br>6<br>5<br>4                                                                                                                          | 2<br>2<br>4<br>3<br>2<br>8<br>4<br>3                                                                                                          | 880<br>856<br>3116<br>2320<br>1712<br>1453<br>4512<br>1536<br>2574                                                                                                                     | 1923<br>1923<br>1952<br>1966<br>1949<br>1950<br>1984<br>1992<br>1950                                                                                                                                             | 4003<br>5173<br>4489<br>2671<br>4133<br>5401<br>11392<br>5793<br>5403                         | \$730,000<br>\$1,000,000<br>\$1,280,000<br>\$1,450,000<br>\$1,620,000<br>\$1,675,000<br>\$1,700,000<br>\$1,800,000                                                                                                                                                                                                                                                                                                                                                                                                                                                                                               |
| GLYNDON AVE<br>SANTA CLARA AVE<br>VENICE BLVD<br>WESTMINSTER AVE<br>6TH AVE<br>MILWOOD AVE<br>VIENNA WAY<br>SUNSET AVE<br>LINDEN AVE<br>19TH AVE                                                                                                                                                                                                                                                                                                                    | 2<br>2<br>4<br>2<br>3<br>2<br>2<br>4<br>2<br>3                               | 2<br>4<br>5<br>2<br>3<br>6<br>5<br>4<br>6                                                                                                                     | 2<br>2<br>4<br>3<br>2<br>8<br>4<br>3<br>5                                                                                                     | 880<br>856<br>3116<br>2320<br>1712<br>1453<br>4512<br>1536<br>2574<br>2724                                                                                                             | 1923<br>1923<br>1952<br>1966<br>1949<br>1950<br>1984<br>1992<br>1950<br>1971                                                                                                                                     | 4003<br>5173<br>4489<br>2671<br>4133<br>5401<br>11392<br>5793<br>5403<br>2639                 | \$730,000<br>\$1,000,000<br>\$1,280,000<br>\$1,450,000<br>\$1,620,000<br>\$1,675,000<br>\$1,700,000<br>\$1,800,000<br>\$2,100,000                                                                                                                                                                                                                                                                                                                                                                                                                                                                                |
| GLYNDON AVE<br>SANTA CLARA AVE<br>VENICE BLVD<br>WESTMINSTER AVE<br>6TH AVE<br>MILWOOD AVE<br>VIENNA WAY<br>SUNSET AVE<br>LINDEN AVE<br>19TH AVE<br>26TH AVE                                                                                                                                                                                                                                                                                                        | 2<br>2<br>4<br>2<br>3<br>2<br>2<br>4<br>2<br>3<br>2<br>3<br>2                | 2<br>4<br>5<br>2<br>3<br>6<br>5<br>4<br>6<br>4                                                                                                                | 2<br>2<br>4<br>3<br>2<br>8<br>4<br>3<br>5<br>7                                                                                                | 880<br>856<br>3116<br>2320<br>1712<br>1453<br>4512<br>1536<br>2574<br>2724<br>4010                                                                                                     | 1923<br>1923<br>1952<br>1966<br>1949<br>1950<br>1984<br>1992<br>1950<br>1971<br>2007                                                                                                                             | 4003<br>5173<br>4489<br>2671<br>4133<br>5401<br>11392<br>5793<br>5403<br>2639<br>2641         | \$730,000<br>\$1,000,000<br>\$1,280,000<br>\$1,280,000<br>\$1,450,000<br>\$1,620,000<br>\$1,675,000<br>\$1,700,000<br>\$1,800,000<br>\$2,100,000<br>\$2,275,000                                                                                                                                                                                                                                                                                                                                                                                                                                                  |
| GLYNDON AVE<br>SANTA CLARA AVE<br>VENICE BLVD<br>WESTMINSTER AVE<br>6TH AVE<br>MILWOOD AVE<br>VIENNA WAY<br>SUNSET AVE<br>LINDEN AVE<br>19TH AVE<br>26TH AVE<br>28TH PL                                                                                                                                                                                                                                                                                             | 2<br>2<br>4<br>2<br>3<br>2<br>2<br>4<br>2<br>3                               | 2<br>4<br>5<br>2<br>3<br>6<br>5<br>4<br>6                                                                                                                     | 2<br>2<br>4<br>3<br>2<br>8<br>4<br>3<br>5                                                                                                     | 880<br>856<br>3116<br>2320<br>1712<br>1453<br>4512<br>1536<br>2574<br>2724                                                                                                             | 1923<br>1923<br>1952<br>1966<br>1949<br>1950<br>1984<br>1992<br>1950<br>1971                                                                                                                                     | 4003<br>5173<br>4489<br>2671<br>4133<br>5401<br>11392<br>5793<br>5403<br>2639                 | \$730,000<br>\$1,000,000<br>\$1,280,000<br>\$1,280,000<br>\$1,450,000<br>\$1,620,000<br>\$1,675,000<br>\$1,700,000<br>\$1,800,000<br>\$2,100,000<br>\$2,275,000<br>\$3,400,000                                                                                                                                                                                                                                                                                                                                                                                                                                   |
| GLYNDON AVE<br>SANTA CLARA AVE<br>VENICE BLVD<br>WESTMINSTER AVE<br>6TH AVE<br>MILWOOD AVE<br>VIENNA WAY<br>SUNSET AVE<br>LINDEN AVE<br>19TH AVE<br>26TH AVE<br>28TH PL<br>TOTAL SALES                                                                                                                                                                                                                                                                              | 2<br>2<br>4<br>2<br>3<br>2<br>2<br>4<br>2<br>3<br>2<br>3<br>2                | 2<br>4<br>5<br>2<br>3<br>6<br>5<br>4<br>6<br>4                                                                                                                | 2<br>2<br>4<br>3<br>2<br>8<br>4<br>3<br>5<br>7                                                                                                | 880<br>856<br>3116<br>2320<br>1712<br>1453<br>4512<br>1536<br>2574<br>2724<br>4010                                                                                                     | 1923<br>1923<br>1952<br>1966<br>1949<br>1950<br>1984<br>1992<br>1950<br>1971<br>2007                                                                                                                             | 4003<br>5173<br>4489<br>2671<br>4133<br>5401<br>11392<br>5793<br>5403<br>2639<br>2641         | \$730,000<br>\$1,000,000<br>\$1,280,000<br>\$1,280,000<br>\$1,450,000<br>\$1,620,000<br>\$1,675,000<br>\$1,700,000<br>\$1,800,000<br>\$2,100,000<br>\$2,275,000<br>\$3,400,000<br>\$20,066,000                                                                                                                                                                                                                                                                                                                                                                                                                   |
| GLYNDON AVE<br>SANTA CLARA AVE<br>VENICE BLVD<br>WESTMINSTER AVE<br>6TH AVE<br>MILWOOD AVE<br>VIENNA WAY<br>SUNSET AVE<br>LINDEN AVE<br>19TH AVE<br>26TH AVE<br>26TH AVE<br>28TH PL<br>TOTAL SALES<br>AVERAGE SALE PRICE                                                                                                                                                                                                                                            | 2<br>2<br>4<br>2<br>3<br>2<br>2<br>4<br>2<br>3<br>2<br>3<br>2                | 2<br>4<br>5<br>2<br>3<br>6<br>5<br>4<br>6<br>4                                                                                                                | 2<br>2<br>4<br>3<br>2<br>8<br>4<br>3<br>5<br>7                                                                                                | 880<br>856<br>3116<br>2320<br>1712<br>1453<br>4512<br>1536<br>2574<br>2724<br>4010                                                                                                     | 1923<br>1923<br>1952<br>1966<br>1949<br>1950<br>1984<br>1992<br>1950<br>1971<br>2007                                                                                                                             | 4003<br>5173<br>4489<br>2671<br>4133<br>5401<br>11392<br>5793<br>5403<br>2639<br>2641         | \$730,000<br>\$1,000,000<br>\$1,280,000<br>\$1,280,000<br>\$1,450,000<br>\$1,620,000<br>\$1,675,000<br>\$1,700,000<br>\$1,800,000<br>\$2,100,000<br>\$2,275,000<br>\$3,400,000<br>\$20,066,000<br>\$1,672,167                                                                                                                                                                                                                                                                                                                                                                                                    |
| GLYNDON AVE<br>SANTA CLARA AVE<br>VENICE BLVD<br>WESTMINSTER AVE<br>6TH AVE<br>MILWOOD AVE<br>VIENNA WAY<br>SUNSET AVE<br>LINDEN AVE<br>19TH AVE<br>26TH AVE<br>28TH PL<br>TOTAL SALES                                                                                                                                                                                                                                                                              | 2<br>2<br>4<br>2<br>3<br>2<br>2<br>4<br>2<br>3<br>2<br>3<br>2                | 2<br>4<br>5<br>2<br>3<br>6<br>5<br>4<br>6<br>4                                                                                                                | 2<br>2<br>4<br>3<br>2<br>8<br>4<br>3<br>5<br>7                                                                                                | 880<br>856<br>3116<br>2320<br>1712<br>1453<br>4512<br>1536<br>2574<br>2724<br>4010                                                                                                     | 1923<br>1923<br>1952<br>1966<br>1949<br>1950<br>1984<br>1992<br>1950<br>1971<br>2007                                                                                                                             | 4003<br>5173<br>4489<br>2671<br>4133<br>5401<br>11392<br>5793<br>5403<br>2639<br>2641         | \$730,000<br>\$1,000,000<br>\$1,280,000<br>\$1,280,000<br>\$1,450,000<br>\$1,620,000<br>\$1,675,000<br>\$1,700,000<br>\$1,800,000<br>\$2,100,000<br>\$2,275,000<br>\$3,400,000<br>\$20,066,000                                                                                                                                                                                                                                                                                                                                                                                                                   |
| GLYNDON AVE<br>SANTA CLARA AVE<br>VENICE BLVD<br>WESTMINSTER AVE<br>6TH AVE<br>MILWOOD AVE<br>VIENNA WAY<br>SUNSET AVE<br>LINDEN AVE<br>19TH AVE<br>26TH AVE<br>28TH PL<br>TOTAL SALES<br>AVERAGE SALE PRICE<br>AVERAGE \$ PER SQ FT                                                                                                                                                                                                                                | 2<br>2<br>4<br>2<br>3<br>2<br>2<br>4<br>2<br>3<br>2<br>4<br>2<br>3<br>2<br>4 | 2<br>4<br>5<br>2<br>3<br>6<br>5<br>4<br>6<br>4<br>10                                                                                                          | 2<br>2<br>4<br>3<br>2<br>8<br>4<br>3<br>5<br>7<br>9                                                                                           | 880<br>856<br>3116<br>2320<br>1712<br>1453<br>4512<br>1536<br>2574<br>2724<br>4010                                                                                                     | 1923<br>1923<br>1952<br>1966<br>1949<br>1950<br>1984<br>1992<br>1950<br>1971<br>2007<br>1925                                                                                                                     | 4003<br>5173<br>4489<br>2671<br>4133<br>5401<br>11392<br>5793<br>5403<br>2639<br>2641<br>5279 | \$730,000<br>\$1,000,000<br>\$1,280,000<br>\$1,280,000<br>\$1,450,000<br>\$1,620,000<br>\$1,675,000<br>\$1,700,000<br>\$1,800,000<br>\$2,100,000<br>\$2,275,000<br>\$3,400,000<br>\$20,066,000<br>\$1,672,167                                                                                                                                                                                                                                                                                                                                                                                                    |
| GLYNDON AVE<br>SANTA CLARA AVE<br>VENICE BLVD<br>WESTMINSTER AVE<br>6TH AVE<br>MILWOOD AVE<br>VIENNA WAY<br>SUNSET AVE<br>LINDEN AVE<br>19TH AVE<br>26TH AVE<br>28TH PL<br>TOTAL SALES<br>AVERAGE SALE PRICE<br>AVERAGE \$ PER SQ FT                                                                                                                                                                                                                                | 2<br>2<br>4<br>2<br>3<br>2<br>2<br>4<br>2<br>3<br>2<br>4<br>2<br>3<br>2<br>4 | 2<br>4<br>5<br>2<br>3<br>6<br>5<br>4<br>6<br>4<br>10                                                                                                          | 2<br>2<br>4<br>3<br>2<br>8<br>4<br>3<br>5<br>7<br>9<br>9<br>JM SAI                                                                            | 880<br>856<br>3116<br>2320<br>1712<br>1453<br>4512<br>1536<br>2574<br>2724<br>4010<br>4842                                                                                             | 1923<br>1923<br>1952<br>1966<br>1949<br>1950<br>1984<br>1992<br>1950<br>1971<br>2007<br>1925                                                                                                                     | 4003<br>5173<br>4489<br>2671<br>4133<br>5401<br>11392<br>5793<br>5403<br>2639<br>2641<br>5279 | \$730,000<br>\$1,000,000<br>\$1,280,000<br>\$1,450,000<br>\$1,620,000<br>\$1,675,000<br>\$1,700,000<br>\$1,700,000<br>\$2,100,000<br>\$2,275,000<br>\$3,400,000<br>\$20,066,000<br>\$1,672,167<br>\$657                                                                                                                                                                                                                                                                                                                                                                                                          |
| GLYNDON AVE<br>SANTA CLARA AVE<br>VENICE BLVD<br>WESTMINSTER AVE<br>6TH AVE<br>MILWOOD AVE<br>VIENNA WAY<br>SUNSET AVE<br>LINDEN AVE<br>19TH AVE<br>26TH AVE<br>28TH PL<br>TOTAL SALES<br>AVERAGE SALE PRICE<br>AVERAGE \$ PER SQ FT<br>CO<br>STREET<br>MAIN ST                                                                                                                                                                                                     | 2<br>2<br>4<br>2<br>3<br>2<br>2<br>4<br>2<br>3<br>2<br>4<br>2<br>3<br>2<br>4 | 2<br>4<br>5<br>2<br>3<br>6<br>5<br>4<br>6<br>4<br>10<br>MINIR                                                                                                 | 2<br>2<br>4<br>4<br>3<br>2<br>8<br>4<br>3<br>5<br>7<br>9<br>9<br>JM SAI<br>BTH<br>2                                                           | 880<br>856<br>3116<br>2320<br>1712<br>1453<br>4512<br>1536<br>2574<br>2724<br>4010<br>4842<br>LES.JU                                                                                   | 1923<br>1923<br>1952<br>1966<br>1949<br>1950<br>1984<br>1992<br>1950<br>1971<br>2007<br>1925<br>NE.201<br>WR BLT<br>1989                                                                                         | 4003<br>5173<br>4489<br>2671<br>4133<br>5401<br>11392<br>5793<br>5403<br>2639<br>2641<br>5279 | \$730,000<br>\$1,000,000<br>\$1,280,000<br>\$1,280,000<br>\$1,450,000<br>\$1,620,000<br>\$1,675,000<br>\$1,700,000<br>\$1,700,000<br>\$2,100,000<br>\$2,275,000<br>\$20,066,000<br>\$1,672,167<br>\$657<br>\$ALE PRICE<br>\$758,000                                                                                                                                                                                                                                                                                                                                                                              |
| GLYNDON AVE<br>SANTA CLARA AVE<br>VENICE BLVD<br>WESTMINSTER AVE<br>6TH AVE<br>MILWOOD AVE<br>VIENNA WAY<br>SUNSET AVE<br>LINDEN AVE<br>19TH AVE<br>26TH AVE<br>28TH PL<br>TOTAL SALES<br>AVERAGE SALE PRICE<br>AVERAGE \$ PER SQ FT<br>CO<br>STREET<br>MAIN ST<br>4TH AVE                                                                                                                                                                                          | 2<br>2<br>4<br>2<br>3<br>2<br>2<br>4<br>2<br>3<br>2<br>4<br>2<br>3<br>2<br>4 | 2<br>4<br>4<br>5<br>2<br>3<br>6<br>5<br>4<br>6<br>4<br>10<br>MINIQ<br>BDM<br>2<br>1                                                                           | 2<br>2<br>4<br>4<br>3<br>2<br>8<br>4<br>3<br>5<br>7<br>9<br>9<br>JM SAI<br>BTH<br>2<br>3                                                      | 880<br>856<br>3116<br>2320<br>1712<br>1453<br>4512<br>1536<br>2574<br>2724<br>4010<br>4842<br>LES.JU                                                                                   | 1923<br>1923<br>1952<br>1966<br>1949<br>1950<br>1984<br>1992<br>1950<br>1971<br>2007<br>1925<br><b>NE.201</b><br>YR BLT<br>1989<br>1992                                                                          | 4003<br>5173<br>4489<br>2671<br>4133<br>5401<br>11392<br>5793<br>5403<br>2639<br>2641<br>5279 | \$730,000<br>\$1,000,000<br>\$1,036,000<br>\$1,280,000<br>\$1,620,000<br>\$1,675,000<br>\$1,675,000<br>\$1,700,000<br>\$2,100,000<br>\$2,275,000<br>\$3,400,000<br>\$20,066,000<br>\$1,672,167<br>\$657<br>\$657<br>\$ALE PRICE<br>\$758,000<br>\$760,000                                                                                                                                                                                                                                                                                                                                                        |
| GLYNDON AVE<br>SANTA CLARA AVE<br>VENICE BLVD<br>WESTMINSTER AVE<br>6TH AVE<br>MILWOOD AVE<br>VIENNA WAY<br>SUNSET AVE<br>LINDEN AVE<br>19TH AVE<br>26TH AVE<br>28TH PL<br>TOTAL SALES<br>AVERAGE SALE PRICE<br>AVERAGE \$ PER SQ FT<br>CO<br>STREET<br>MAIN ST<br>4TH AVE<br>MAIN ST                                                                                                                                                                               | 2<br>2<br>4<br>2<br>3<br>2<br>2<br>4<br>2<br>3<br>2<br>4<br>2<br>3<br>2<br>4 | 2<br>4<br>5<br>3<br>6<br>5<br>4<br>6<br>4<br>10<br>MINIC<br>BDM<br>2<br>1<br>2                                                                                | 2<br>2<br>4<br>3<br>2<br>8<br>4<br>3<br>5<br>7<br>9<br>9<br>JM SAI<br>BTH<br>2<br>3<br>2                                                      | 880<br>856<br>3116<br>2320<br>1712<br>1453<br>4512<br>1536<br>2574<br>2724<br>4010<br>4842<br>LES.JU<br>SQFT<br>1188<br>1760<br>1245                                                   | 1923<br>1923<br>1952<br>1966<br>1949<br>1950<br>1984<br>1992<br>1950<br>1971<br>2007<br>1925<br>NE.201<br>YR BLT<br>1989<br>1992<br>1989                                                                         | 4003<br>5173<br>4489<br>2671<br>4133<br>5401<br>11392<br>5793<br>5403<br>2639<br>2641<br>5279 | \$730,000<br>\$1,000,000<br>\$1,036,000<br>\$1,280,000<br>\$1,620,000<br>\$1,675,000<br>\$1,675,000<br>\$1,700,000<br>\$2,100,000<br>\$2,100,000<br>\$2,275,000<br>\$3,400,000<br>\$2,275,000<br>\$3,400,000<br>\$3,400,000<br>\$7558,000<br>\$760,000                                                                                                                                                                                                                                                                                                                                                           |
| GLYNDON AVE<br>SANTA CLARA AVE<br>VENICE BLVD<br>WESTMINSTER AVE<br>6TH AVE<br>MILWOOD AVE<br>VIENNA WAY<br>SUNSET AVE<br>LINDEN AVE<br>19TH AVE<br>26TH AVE<br>28TH PL<br>TOTAL SALES<br>AVERAGE SALE PRICE<br>AVERAGE \$ PER SQ FT<br>CO<br>STREET<br>MAIN ST<br>4TH AVE<br>MAIN ST<br>MAIN ST                                                                                                                                                                    | 2<br>2<br>4<br>2<br>3<br>2<br>2<br>4<br>2<br>3<br>2<br>4<br>2<br>3<br>2<br>4 | 2<br>4<br>5<br>2<br>3<br>6<br>5<br>4<br>6<br>4<br>10                                                                                                          | 2<br>2<br>4<br>4<br>3<br>2<br>8<br>4<br>3<br>5<br>7<br>9<br>9<br>JM SAI<br>BTH<br>2<br>3<br>2<br>2<br>2                                       | 880<br>856<br>3116<br>2320<br>1712<br>1453<br>4512<br>1536<br>2574<br>2724<br>4010<br>4842<br>LES . JU<br>SQ FT<br>1188<br>1760<br>1245<br>1188                                        | 1923<br>1923<br>1952<br>1966<br>1949<br>1950<br>1984<br>1992<br>1950<br>1971<br>2007<br>1925<br><b>NE.201</b><br>YR BLT<br>1989<br>1989<br>1989                                                                  | 4003<br>5173<br>4489<br>2671<br>4133<br>5401<br>11392<br>5793<br>5403<br>2639<br>2641<br>5279 | \$730,000<br>\$1,000,000<br>\$1,036,000<br>\$1,280,000<br>\$1,620,000<br>\$1,675,000<br>\$1,675,000<br>\$1,675,000<br>\$1,700,000<br>\$2,100,000<br>\$2,275,000<br>\$3,400,000<br>\$1,672,167<br>\$657<br>\$ALE PRICE<br>\$758,000<br>\$775,000<br>\$775,000                                                                                                                                                                                                                                                                                                                                                     |
| GLYNDON AVE<br>SANTA CLARA AVE<br>VENICE BLVD<br>WESTMINSTER AVE<br>6TH AVE<br>MILWOOD AVE<br>VIENNA WAY<br>SUNSET AVE<br>LINDEN AVE<br>19TH AVE<br>26TH AVE<br>26TH AVE<br>28TH PL<br>TOTAL SALES<br>AVERAGE SALE PRICE<br>AVERAGE \$ PER SQ FT<br>CO<br>STREET<br>MAIN ST<br>4TH AVE<br>MAIN ST<br>MAIN ST<br>HAMPTON DR                                                                                                                                          | 2<br>2<br>4<br>2<br>3<br>2<br>2<br>4<br>2<br>3<br>2<br>4<br>2<br>3<br>2<br>4 | 2<br>4<br>4<br>5<br>2<br>3<br>6<br>5<br>4<br>6<br>4<br>10                                                                                                     | 2<br>2<br>4<br>4<br>3<br>2<br>8<br>4<br>3<br>5<br>7<br>9<br>9<br>JM SA<br>BTH<br>2<br>3<br>2<br>2<br>2<br>2<br>2                              | 880<br>856<br>3116<br>2320<br>1712<br>1453<br>4512<br>1536<br>2574<br>2724<br>4010<br>4842<br>LES . JU<br>SQ FT<br>1188<br>1760<br>1245<br>1188<br>1451                                | 1923<br>1923<br>1952<br>1966<br>1949<br>1950<br>1971<br>2007<br>1925<br><b>NE . 201</b><br>YR BLT<br>1989<br>1989<br>1989<br>2004                                                                                | 4003<br>5173<br>4489<br>2671<br>4133<br>5401<br>11392<br>5793<br>5403<br>2639<br>2641<br>5279 | \$730,000<br>\$1,000,000<br>\$1,036,000<br>\$1,280,000<br>\$1,620,000<br>\$1,620,000<br>\$1,675,000<br>\$1,675,000<br>\$1,700,000<br>\$2,100,000<br>\$2,275,000<br>\$3,400,000<br>\$3,400,000<br>\$3,400,000<br>\$3,400,000<br>\$758,000<br>\$775,000<br>\$775,000<br>\$775,000<br>\$775,000                                                                                                                                                                                                                                                                                                                     |
| GLYNDON AVE<br>SANTA CLARA AVE<br>VENICE BLVD<br>WESTMINSTER AVE<br>6TH AVE<br>MILWOOD AVE<br>VIENNA WAY<br>SUNSET AVE<br>LINDEN AVE<br>19TH AVE<br>26TH AVE<br>28TH PL<br>TOTAL SALES<br>AVERAGE SALE PRICE<br>AVERAGE \$ PER SQ FT<br>CC<br>STREET<br>MAIN ST<br>4TH AVE<br>MAIN ST<br>HAMPTON DR<br>4TH AVE                                                                                                                                                      | 2<br>2<br>4<br>2<br>3<br>2<br>2<br>4<br>2<br>3<br>2<br>4<br>2<br>3<br>2<br>4 | 2<br>4<br>4<br>5<br>2<br>3<br>6<br>5<br>4<br>6<br>4<br>10<br>MINIU<br>BDM<br>2<br>1<br>2<br>2<br>1<br>1<br>2<br>2<br>1                                        | 2<br>2<br>4<br>4<br>3<br>2<br>8<br>4<br>3<br>5<br>7<br>9<br>9<br>JM SA<br>BTH<br>2<br>3<br>2<br>2<br>2<br>2<br>2<br>2                         | 880<br>856<br>3116<br>2320<br>1712<br>1453<br>4512<br>1536<br>2574<br>2724<br>4010<br>4842<br><b>LES . JU</b><br>SQ FT<br>1188<br>1760<br>1245<br>1188<br>1451<br>1639                 | 1923<br>1923<br>1952<br>1966<br>1949<br>1950<br>1971<br>2007<br>1925<br><b>NE . 201</b><br>YR BLT<br>1989<br>1992<br>1989<br>1989<br>2004<br>1992                                                                | 4003<br>5173<br>4489<br>2671<br>4133<br>5401<br>11392<br>5793<br>5403<br>2639<br>2641<br>5279 | \$730,000<br>\$1,000,000<br>\$1,036,000<br>\$1,280,000<br>\$1,450,000<br>\$1,620,000<br>\$1,675,000<br>\$1,700,000<br>\$2,100,000<br>\$2,100,000<br>\$2,275,000<br>\$3,400,000<br>\$1,672,167<br>\$657<br>\$ALE PRICE<br>\$758,000<br>\$775,000<br>\$775,000<br>\$775,000<br>\$775,000<br>\$775,000<br>\$775,000                                                                                                                                                                                                                                                                                                 |
| GLYNDON AVE<br>SANTA CLARA AVE<br>VENICE BLVD<br>WESTMINSTER AVE<br>6TH AVE<br>MILWOOD AVE<br>VIENNA WAY<br>SUNSET AVE<br>LINDEN AVE<br>19TH AVE<br>26TH AVE<br>28TH PL<br>TOTAL SALES<br>AVERAGE SALE PRICE<br>AVERAGE SALE PRICE<br>AVERAGE \$ PER SQ FT<br>CO<br>STREET<br>MAIN ST<br>4TH AVE<br>MAIN ST<br>HAMPTON DR<br>4TH AVE<br>SUNSET AVE                                                                                                                  | 2<br>2<br>4<br>2<br>3<br>2<br>2<br>4<br>2<br>3<br>2<br>4<br>2<br>3<br>2<br>4 | 2<br>4<br>4<br>5<br>2<br>3<br>6<br>5<br>4<br>6<br>4<br>10<br>MINIC<br>BDM<br>2<br>1<br>2<br>2<br>1<br>2<br>2<br>1<br>1<br>2<br>2<br>1<br>1<br>2               | 2<br>2<br>4<br>4<br>3<br>2<br>8<br>4<br>3<br>5<br>7<br>9<br>9<br>JM SA<br>BTH<br>2<br>3<br>2<br>2<br>2<br>2<br>2<br>2<br>2<br>5               | 880<br>856<br>3116<br>2320<br>1712<br>1453<br>4512<br>1536<br>2574<br>2724<br>4010<br>4842<br><b>LES . JU</b><br>SQ FT<br>1188<br>1760<br>1245<br>1188<br>1451<br>1639<br>1835         | 1923<br>1923<br>1952<br>1966<br>1949<br>1950<br>1971<br>2007<br>1925<br><b>NE . 201</b><br><b>Y</b> R BLT<br>1989<br>1992<br>1989<br>1992<br>1989<br>1989<br>2004<br>1992<br>2012                                | 4003<br>5173<br>4489<br>2671<br>4133<br>5401<br>11392<br>5793<br>5403<br>2639<br>2641<br>5279 | \$730,000<br>\$1,000,000<br>\$1,280,000<br>\$1,280,000<br>\$1,450,000<br>\$1,620,000<br>\$1,675,000<br>\$1,700,000<br>\$1,700,000<br>\$2,100,000<br>\$2,275,000<br>\$3,400,000<br>\$1,672,167<br>\$657<br>\$ALE PRICE<br>\$758,000<br>\$760,000<br>\$775,000<br>\$775,000<br>\$7783,000<br>\$925,000<br>\$940,000<br>\$1,120,000                                                                                                                                                                                                                                                                                 |
| GLYNDON AVE<br>SANTA CLARA AVE<br>VENICE BLVD<br>WESTMINSTER AVE<br>6TH AVE<br>MILWOOD AVE<br>VIENNA WAY<br>SUNSET AVE<br>LINDEN AVE<br>20TH AVE<br>26TH AVE<br>26TH AVE<br>28TH PL<br>TOTAL SALES<br>AVERAGE SALE PRICE<br>AVERAGE \$ PER SQ FT<br>CO<br>STREET<br>MAIN ST<br>4TH AVE<br>MAIN ST<br>HAMPTON DR<br>4TH AVE<br>SUNSET AVE<br>STH AVE<br>STH AVE                                                                                                      | 2<br>2<br>4<br>2<br>3<br>2<br>2<br>4<br>2<br>3<br>2<br>4<br>2<br>3<br>2<br>4 | 2<br>4<br>4<br>5<br>2<br>3<br>6<br>5<br>4<br>6<br>5<br>4<br>6<br>4<br>10<br>0<br>0<br>0<br>0<br>0<br>0<br>0<br>0<br>0<br>0<br>0<br>0<br>0<br>0<br>0<br>0<br>0 | 2<br>2<br>4<br>4<br>3<br>2<br>8<br>4<br>3<br>5<br>7<br>9<br>9<br><b>JM SA</b><br>BTH<br>2<br>3<br>2<br>2<br>2<br>2<br>2<br>2<br>2<br>5<br>2.5 | 880<br>856<br>3116<br>2320<br>1712<br>1453<br>4512<br>1536<br>2574<br>2724<br>4010<br>4842<br><b>LES . JU</b><br>SQFT<br>1188<br>1760<br>1245<br>1188<br>1451<br>1639<br>1835<br>1930  | 1923<br>1923<br>1952<br>1966<br>1949<br>1950<br>1984<br>1992<br>1950<br>1971<br>2007<br>1925<br><b>NE . 201</b><br><b>Y</b> R BLT<br>1989<br>1989<br>1989<br>1989<br>2004<br>1992<br>2012<br>1999                | 4003<br>5173<br>4489<br>2671<br>4133<br>5401<br>11392<br>5793<br>5403<br>2639<br>2641<br>5279 | \$730,000<br>\$1,000,000<br>\$1,036,000<br>\$1,280,000<br>\$1,620,000<br>\$1,675,000<br>\$1,675,000<br>\$1,700,000<br>\$1,700,000<br>\$2,275,000<br>\$2,275,000<br>\$3,400,000<br>\$1,672,167<br>\$657<br>SALE PRICE<br>\$758,000<br>\$760,000<br>\$775,000<br>\$775,000<br>\$775,000<br>\$7783,000<br>\$940,000<br>\$1,120,000                                                                                                                                                                                                                                                                                  |
| GLYNDON AVE<br>SANTA CLARA AVE<br>VENICE BLVD<br>WESTMINSTER AVE<br>6TH AVE<br>MILWOOD AVE<br>VIENNA WAY<br>SUNSET AVE<br>LINDEN AVE<br>20TH AVE<br>26TH AVE<br>28TH PL<br>TOTAL SALES<br>AVERAGE SALE PRICE<br>AVERAGE \$ PER SQ FT<br>CO<br>STREET<br>MAIN ST<br>4TH AVE<br>MAIN ST<br>HAMPTON DR<br>4TH AVE<br>SUNSET AVE<br>STH AVE<br>SUNSET AVE<br>STH AVE                                                                                                    | 2<br>2<br>4<br>2<br>3<br>2<br>2<br>4<br>2<br>3<br>2<br>4<br>2<br>3<br>2<br>4 | 2<br>4<br>4<br>5<br>2<br>3<br>6<br>5<br>4<br>6<br>4<br>10<br>0<br>0<br>0<br>0<br>0<br>0<br>0<br>0<br>0<br>0<br>0<br>0<br>0<br>0<br>0<br>0<br>0                | 2<br>2<br>4<br>4<br>3<br>2<br>8<br>4<br>3<br>5<br>7<br>9<br>9<br>JM SAI<br>BTH<br>2<br>3<br>2<br>2<br>2<br>2<br>2<br>2<br>5<br>2.5<br>2.5     | 880<br>856<br>3116<br>2320<br>1712<br>1453<br>4512<br>1536<br>2574<br>2724<br>4010<br>4842<br>LES . JU<br>SQFT<br>1188<br>1760<br>1245<br>1188<br>1451<br>1639<br>1835<br>1930<br>1350 | 1923<br>1923<br>1952<br>1966<br>1949<br>1950<br>1984<br>1992<br>1950<br>1971<br>2007<br>1925<br><b>NE . 201</b><br><b>YR BLT</b><br>1989<br>1989<br>1989<br>2004<br>1989<br>2004<br>1992<br>2012<br>2012<br>2012 | 4003<br>5173<br>4489<br>2671<br>4133<br>5401<br>11392<br>5793<br>5403<br>2639<br>2641<br>5279 | \$730,000<br>\$1,000,000<br>\$1,036,000<br>\$1,280,000<br>\$1,620,000<br>\$1,675,000<br>\$1,675,000<br>\$1,672,000<br>\$2,0060,000<br>\$2,0066,000<br>\$1,672,167<br>\$657<br>\$ALE PRICE<br>\$758,000<br>\$7750,000<br>\$775,000<br>\$775,000<br>\$775,000<br>\$1,120,000<br>\$1,207,000<br>\$1,275,000                                                                                                                                                                                                                                                                                                         |
| GLYNDON AVE<br>SANTA CLARA AVE<br>VENICE BLVD<br>WESTMINSTER AVE<br>6TH AVE<br>MILWOOD AVE<br>VIENNA WAY<br>SUNSET AVE<br>LINDEN AVE<br>19TH AVE<br>26TH AVE<br>26TH AVE<br>28TH PL<br>TOTAL SALES<br>AVERAGE SALE PRICE<br>AVERAGE \$ PER SQ FT<br>CCC<br>STREET<br>MAIN ST<br>4TH AVE<br>MAIN ST<br>HAMPTON DR<br>4TH AVE<br>SUNSET AVE<br>SUNSET AVE<br>S VENICE BLVD<br>ABBOT KINNEY BLVD                                                                       | 2<br>2<br>4<br>2<br>3<br>2<br>2<br>4<br>2<br>3<br>2<br>4<br>2<br>3<br>2<br>4 | 2<br>4<br>4<br>5<br>2<br>3<br>6<br>5<br>4<br>6<br>5<br>4<br>6<br>4<br>10<br>0<br>0<br>0<br>0<br>0<br>0<br>0<br>0<br>0<br>0<br>0<br>0<br>0<br>0<br>0<br>0<br>0 | 2<br>2<br>4<br>4<br>3<br>2<br>8<br>4<br>3<br>5<br>7<br>9<br>9<br><b>JM SA</b><br>BTH<br>2<br>3<br>2<br>2<br>2<br>2<br>2<br>2<br>2<br>5<br>2.5 | 880<br>856<br>3116<br>2320<br>1712<br>1453<br>4512<br>1536<br>2574<br>2724<br>4010<br>4842<br><b>LES . JU</b><br>SQFT<br>1188<br>1760<br>1245<br>1188<br>1451<br>1639<br>1835<br>1930  | 1923<br>1923<br>1952<br>1966<br>1949<br>1950<br>1984<br>1992<br>1950<br>1971<br>2007<br>1925<br><b>NE . 201</b><br><b>Y</b> R BLT<br>1989<br>1989<br>1989<br>1989<br>2004<br>1992<br>2012<br>1999                | 4003<br>5173<br>4489<br>2671<br>4133<br>5401<br>11392<br>5793<br>5403<br>2639<br>2641<br>5279 | \$730,000<br>\$1,000,000<br>\$1,036,000<br>\$1,280,000<br>\$1,620,000<br>\$1,675,000<br>\$1,675,000<br>\$1,672,000<br>\$2,0060,000<br>\$2,0066,000<br>\$1,672,167<br>\$657<br>\$ALE PRICE<br>\$758,000<br>\$7750,000<br>\$775,000<br>\$775,000<br>\$1,207,000<br>\$1,207,000<br>\$1,275,000                                                                                                                                                                                                                                                                                                                      |
| GLYNDON AVE<br>SANTA CLARA AVE<br>VENICE BLVD<br>WESTMINSTER AVE<br>6TH AVE<br>MILWOOD AVE<br>VIENNA WAY<br>SUNSET AVE<br>LINDEN AVE<br>20TH AVE<br>26TH AVE<br>28TH PL<br>TOTAL SALES<br>AVERAGE SALE PRICE<br>AVERAGE \$ PER SQ FT<br>CCC<br>STREET<br>MAIN ST<br>4TH AVE<br>MAIN ST<br>HAMPTON DR<br>4TH AVE<br>SUNSET AVE<br>SUNSET AVE<br>SUNSET AVE<br>SVENICE BLVD<br>ABBOT KINNEY BLVD                                                                      | 2<br>2<br>4<br>2<br>3<br>2<br>2<br>4<br>2<br>3<br>2<br>4<br>2<br>3<br>2<br>4 | 2<br>4<br>4<br>5<br>2<br>3<br>6<br>5<br>4<br>6<br>4<br>10<br>0<br>0<br>0<br>0<br>0<br>0<br>0<br>0<br>0<br>0<br>0<br>0<br>0<br>0<br>0<br>0<br>0                | 2<br>2<br>4<br>4<br>3<br>2<br>8<br>4<br>3<br>5<br>7<br>9<br>9<br>JM SAI<br>BTH<br>2<br>3<br>2<br>2<br>2<br>2<br>2<br>2<br>5<br>2.5<br>2.5     | 880<br>856<br>3116<br>2320<br>1712<br>1453<br>4512<br>1536<br>2574<br>2724<br>4010<br>4842<br>LES . JU<br>SQFT<br>1188<br>1760<br>1245<br>1188<br>1451<br>1639<br>1835<br>1930<br>1350 | 1923<br>1923<br>1952<br>1966<br>1949<br>1950<br>1984<br>1992<br>1950<br>1971<br>2007<br>1925<br><b>NE . 201</b><br><b>Y</b> RBLT<br>1989<br>1989<br>1989<br>2004<br>1989<br>2004<br>1992<br>2012<br>2012         | 4003<br>5173<br>4489<br>2671<br>4133<br>5401<br>11392<br>5793<br>5403<br>2639<br>2641<br>5279 | \$730,000<br>\$1,000,000<br>\$1,036,000<br>\$1,280,000<br>\$1,620,000<br>\$1,675,000<br>\$1,675,000<br>\$1,672,000<br>\$2,00,000<br>\$22,05,000<br>\$3,400,000<br>\$1,672,167<br>\$657<br>\$ALE PRICE<br>\$758,000<br>\$775,000<br>\$775,000<br>\$775,000<br>\$775,000<br>\$1,207,000<br>\$1,275,000<br>\$1,275,000<br>\$1,275,000<br>\$1,275,000<br>\$1,275,000<br>\$1,275,000<br>\$1,275,000<br>\$1,275,000                                                                                                                                                                                                    |
| GLYNDON AVE<br>SANTA CLARA AVE<br>VENICE BLVD<br>WESTMINSTER AVE<br>6TH AVE<br>MILWOOD AVE<br>VIENNA WAY<br>SUNSET AVE<br>LINDEN AVE<br>20TH AVE<br>26TH AVE<br>28TH PL<br>TOTAL SALES<br>AVERAGE SALE PRICE<br>AVERAGE \$ PER SQ FT<br>CCC<br>STREET<br>MAIN ST<br>4TH AVE<br>MAIN ST<br>4TH AVE<br>MAIN ST<br>HAMPTON DR<br>4TH AVE<br>SUNSET AVE<br>SUNSET AVE<br>SUNSET AVE<br>STHAVE<br>SVENICE BLVD<br>ABBOT KINNEY BLVD<br>TOTAL SALES<br>AVERAGE SALE PRICE | 2<br>2<br>4<br>2<br>3<br>2<br>2<br>4<br>2<br>3<br>2<br>4<br>2<br>3<br>2<br>4 | 2<br>4<br>4<br>5<br>2<br>3<br>6<br>5<br>4<br>6<br>4<br>10<br>0<br>0<br>0<br>0<br>0<br>0<br>0<br>0<br>0<br>0<br>0<br>0<br>0<br>0<br>0<br>0<br>0                | 2<br>2<br>4<br>4<br>3<br>2<br>8<br>4<br>3<br>5<br>7<br>9<br>9<br>JM SAI<br>BTH<br>2<br>3<br>2<br>2<br>2<br>2<br>2<br>2<br>5<br>2.5<br>2.5     | 880<br>856<br>3116<br>2320<br>1712<br>1453<br>4512<br>1536<br>2574<br>2724<br>4010<br>4842<br>LES . JU<br>SQFT<br>1188<br>1760<br>1245<br>1188<br>1451<br>1639<br>1835<br>1930<br>1350 | 1923<br>1923<br>1952<br>1966<br>1949<br>1950<br>1984<br>1992<br>1950<br>1971<br>2007<br>1925<br><b>NE . 201</b><br><b>Y</b> RBLT<br>1989<br>1989<br>1989<br>2004<br>1989<br>2004<br>1992<br>2012<br>2012         | 4003<br>5173<br>4489<br>2671<br>4133<br>5401<br>11392<br>5793<br>5403<br>2639<br>2641<br>5279 | \$730,000<br>\$1,000,000<br>\$1,036,000<br>\$1,280,000<br>\$1,620,000<br>\$1,675,000<br>\$1,675,000<br>\$1,672,000<br>\$2,00,000<br>\$22,05,000<br>\$1,672,167<br>\$657<br>\$ALE PRICE<br>\$758,000<br>\$775,000<br>\$775,000<br>\$775,000<br>\$775,000<br>\$1,275,000<br>\$1,275,000<br>\$1,275,000<br>\$1,275,000<br>\$1,275,000<br>\$1,275,000<br>\$1,275,000<br>\$1,275,000<br>\$1,275,000<br>\$1,275,000<br>\$1,275,000<br>\$1,275,000<br>\$1,275,000<br>\$1,275,000<br>\$1,275,000<br>\$1,275,000<br>\$1,275,000<br>\$1,275,000<br>\$1,275,000<br>\$1,275,000<br>\$1,275,000<br>\$1,275,000<br>\$1,275,000 |
| GLYNDON AVE<br>SANTA CLARA AVE<br>VENICE BLVD<br>WESTMINSTER AVE<br>6TH AVE<br>MILWOOD AVE<br>VIENNA WAY<br>SUNSET AVE<br>LINDEN AVE<br>20TH AVE<br>26TH AVE<br>26TH AVE<br>28TH PL<br>TOTAL SALES<br>AVERAGE SALE PRICE<br>AVERAGE SALE PRICE<br>AVERAGE \$ PER SQ FT<br>CCC<br>STREET<br>MAIN ST<br>4TH AVE<br>MAIN ST<br>HAMPTON DR<br>4TH AVE<br>SUNSET AVE<br>SUNSET AVE<br>STH AVE<br>S VENICE BLVD<br>ABBOT KINNEY BLVD                                      | 2<br>2<br>4<br>2<br>3<br>2<br>2<br>4<br>2<br>3<br>2<br>4<br>2<br>3<br>2<br>4 | 2<br>4<br>4<br>5<br>2<br>3<br>6<br>5<br>4<br>6<br>4<br>10<br>0<br>0<br>0<br>0<br>0<br>0<br>0<br>0<br>0<br>0<br>0<br>0<br>0<br>0<br>0<br>0<br>0                | 2<br>2<br>4<br>4<br>3<br>2<br>8<br>4<br>3<br>5<br>7<br>9<br>9<br>JM SAI<br>BTH<br>2<br>3<br>2<br>2<br>2<br>2<br>2<br>2<br>5<br>2.5<br>2.5     | 880<br>856<br>3116<br>2320<br>1712<br>1453<br>4512<br>1536<br>2574<br>2724<br>4010<br>4842<br>LES . JU<br>SQFT<br>1188<br>1760<br>1245<br>1188<br>1451<br>1639<br>1835<br>1930<br>1350 | 1923<br>1923<br>1952<br>1966<br>1949<br>1950<br>1984<br>1992<br>1950<br>1971<br>2007<br>1925<br><b>NE . 201</b><br><b>Y</b> RBLT<br>1989<br>1989<br>1989<br>2004<br>1989<br>2004<br>1992<br>2012<br>2012         | 4003<br>5173<br>4489<br>2671<br>4133<br>5401<br>11392<br>5793<br>5403<br>2639<br>2641<br>5279 | \$730,000<br>\$1,000,000<br>\$1,036,000<br>\$1,280,000<br>\$1,620,000<br>\$1,675,000<br>\$1,675,000<br>\$1,672,000<br>\$2,00,000<br>\$22,05,000<br>\$3,400,000<br>\$1,672,167<br>\$657<br>\$ALE PRICE<br>\$758,000<br>\$775,000<br>\$775,000<br>\$775,000<br>\$775,000<br>\$1,207,000<br>\$1,275,000<br>\$1,275,000<br>\$1,275,000<br>\$1,275,000<br>\$1,275,000<br>\$1,275,000<br>\$1,275,000<br>\$1,275,000                                                                                                                                                                                                    |