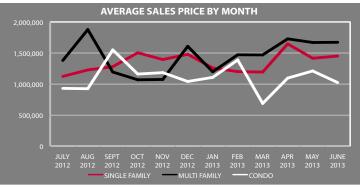

### The List of All Venice Sales in June

| SI                                                                                                                                                                                                                                                                                                                                                                                                                                                                  | NGLE                                                                         | FAM                                                                                                                                                           | LY SAL                                                                                                                                        | ES . JUI                                                                                                                                                                               | NE. <u>20</u> 1                                                                                                                                                                                                  | 3                                                                                             |                                                                                                                                                                                                                                                                                                                                                                                                                                                                                                                                                                                                                  |
|---------------------------------------------------------------------------------------------------------------------------------------------------------------------------------------------------------------------------------------------------------------------------------------------------------------------------------------------------------------------------------------------------------------------------------------------------------------------|------------------------------------------------------------------------------|---------------------------------------------------------------------------------------------------------------------------------------------------------------|-----------------------------------------------------------------------------------------------------------------------------------------------|----------------------------------------------------------------------------------------------------------------------------------------------------------------------------------------|------------------------------------------------------------------------------------------------------------------------------------------------------------------------------------------------------------------|-----------------------------------------------------------------------------------------------|------------------------------------------------------------------------------------------------------------------------------------------------------------------------------------------------------------------------------------------------------------------------------------------------------------------------------------------------------------------------------------------------------------------------------------------------------------------------------------------------------------------------------------------------------------------------------------------------------------------|
| STREET                                                                                                                                                                                                                                                                                                                                                                                                                                                              |                                                                              | BDM                                                                                                                                                           | BTH                                                                                                                                           | SQ FT                                                                                                                                                                                  | YR BLT                                                                                                                                                                                                           | LOT SZ                                                                                        | SALE PRICE                                                                                                                                                                                                                                                                                                                                                                                                                                                                                                                                                                                                       |
| BROOKS AVE                                                                                                                                                                                                                                                                                                                                                                                                                                                          |                                                                              | 2                                                                                                                                                             | 1                                                                                                                                             | 837                                                                                                                                                                                    | 1947                                                                                                                                                                                                             | 2178                                                                                          | \$449,000                                                                                                                                                                                                                                                                                                                                                                                                                                                                                                                                                                                                        |
| NOWITA PL                                                                                                                                                                                                                                                                                                                                                                                                                                                           |                                                                              | 2                                                                                                                                                             | 1                                                                                                                                             | 908                                                                                                                                                                                    | 1947                                                                                                                                                                                                             | 4782                                                                                          | \$625,000                                                                                                                                                                                                                                                                                                                                                                                                                                                                                                                                                                                                        |
| GLYNDON AVE                                                                                                                                                                                                                                                                                                                                                                                                                                                         |                                                                              | 2                                                                                                                                                             | 1                                                                                                                                             | 1050                                                                                                                                                                                   | 1949                                                                                                                                                                                                             | 5899                                                                                          | \$800,000                                                                                                                                                                                                                                                                                                                                                                                                                                                                                                                                                                                                        |
| ELM ST                                                                                                                                                                                                                                                                                                                                                                                                                                                              |                                                                              | 2                                                                                                                                                             | 1                                                                                                                                             | 780                                                                                                                                                                                    | 1949                                                                                                                                                                                                             | 4401                                                                                          | \$840,000                                                                                                                                                                                                                                                                                                                                                                                                                                                                                                                                                                                                        |
| COMMONWEALTH AVE                                                                                                                                                                                                                                                                                                                                                                                                                                                    |                                                                              | 2                                                                                                                                                             | 1.5                                                                                                                                           | 944                                                                                                                                                                                    | 1946                                                                                                                                                                                                             | 4181                                                                                          | \$900,000                                                                                                                                                                                                                                                                                                                                                                                                                                                                                                                                                                                                        |
| BROOKS AVE                                                                                                                                                                                                                                                                                                                                                                                                                                                          |                                                                              | 2                                                                                                                                                             | 1                                                                                                                                             | 1008                                                                                                                                                                                   | 1905                                                                                                                                                                                                             | 5279                                                                                          | \$1,050,000                                                                                                                                                                                                                                                                                                                                                                                                                                                                                                                                                                                                      |
| VENEZIA AVE                                                                                                                                                                                                                                                                                                                                                                                                                                                         |                                                                              | 2                                                                                                                                                             | 2                                                                                                                                             | 1100                                                                                                                                                                                   | 1923                                                                                                                                                                                                             | 3999                                                                                          | \$1,136,000                                                                                                                                                                                                                                                                                                                                                                                                                                                                                                                                                                                                      |
|                                                                                                                                                                                                                                                                                                                                                                                                                                                                     |                                                                              | 3                                                                                                                                                             | 2                                                                                                                                             | 1423<br>828                                                                                                                                                                            | 1951                                                                                                                                                                                                             | 5366                                                                                          | \$1,185,000                                                                                                                                                                                                                                                                                                                                                                                                                                                                                                                                                                                                      |
| S VENICE BLVD<br>VENEZIA AVE                                                                                                                                                                                                                                                                                                                                                                                                                                        |                                                                              | 2<br>2                                                                                                                                                        | 1.75<br>2                                                                                                                                     | 828                                                                                                                                                                                    | 1930<br>1921                                                                                                                                                                                                     | 3389<br>3675                                                                                  | \$1,190,000<br>\$1,205,000                                                                                                                                                                                                                                                                                                                                                                                                                                                                                                                                                                                       |
| 30TH AVE                                                                                                                                                                                                                                                                                                                                                                                                                                                            |                                                                              | 2                                                                                                                                                             | 2                                                                                                                                             | 1347                                                                                                                                                                                   | 1921                                                                                                                                                                                                             | 2650                                                                                          | \$1,205,000                                                                                                                                                                                                                                                                                                                                                                                                                                                                                                                                                                                                      |
| VERNON AVE                                                                                                                                                                                                                                                                                                                                                                                                                                                          |                                                                              | 2                                                                                                                                                             | 2                                                                                                                                             | 1347                                                                                                                                                                                   | 1952                                                                                                                                                                                                             | 5008                                                                                          | \$1,250,000                                                                                                                                                                                                                                                                                                                                                                                                                                                                                                                                                                                                      |
| AMOROSO PL                                                                                                                                                                                                                                                                                                                                                                                                                                                          |                                                                              | 2                                                                                                                                                             | 2                                                                                                                                             | 1026                                                                                                                                                                                   | 1921                                                                                                                                                                                                             | 3599                                                                                          | \$1,300,000                                                                                                                                                                                                                                                                                                                                                                                                                                                                                                                                                                                                      |
| INDIANA AVE                                                                                                                                                                                                                                                                                                                                                                                                                                                         |                                                                              | 3                                                                                                                                                             | 1.75                                                                                                                                          | 1612                                                                                                                                                                                   | 1952                                                                                                                                                                                                             | 4802                                                                                          | \$1,310,000                                                                                                                                                                                                                                                                                                                                                                                                                                                                                                                                                                                                      |
| APPLETON WAY                                                                                                                                                                                                                                                                                                                                                                                                                                                        |                                                                              | 3                                                                                                                                                             | 1                                                                                                                                             | 1612                                                                                                                                                                                   | 1947                                                                                                                                                                                                             | 10892                                                                                         | \$1,475,000                                                                                                                                                                                                                                                                                                                                                                                                                                                                                                                                                                                                      |
| INDIANA AVE                                                                                                                                                                                                                                                                                                                                                                                                                                                         |                                                                              | 2                                                                                                                                                             | 1                                                                                                                                             | 834                                                                                                                                                                                    | 1906                                                                                                                                                                                                             | 6000                                                                                          | \$1,600,000                                                                                                                                                                                                                                                                                                                                                                                                                                                                                                                                                                                                      |
| SANTA CLARA AVE                                                                                                                                                                                                                                                                                                                                                                                                                                                     |                                                                              | 3                                                                                                                                                             | 2.5                                                                                                                                           | 1417                                                                                                                                                                                   | 1914                                                                                                                                                                                                             | 5192                                                                                          | \$1,625,000                                                                                                                                                                                                                                                                                                                                                                                                                                                                                                                                                                                                      |
| AMOROSO PL                                                                                                                                                                                                                                                                                                                                                                                                                                                          |                                                                              | 3                                                                                                                                                             | 2                                                                                                                                             | 1796                                                                                                                                                                                   | 1921                                                                                                                                                                                                             | 3151                                                                                          | \$1,650,000                                                                                                                                                                                                                                                                                                                                                                                                                                                                                                                                                                                                      |
| GRANDVIEW AVE                                                                                                                                                                                                                                                                                                                                                                                                                                                       |                                                                              | 4                                                                                                                                                             | 4                                                                                                                                             | 2495                                                                                                                                                                                   | 1947                                                                                                                                                                                                             | 6700                                                                                          | \$1,921,000                                                                                                                                                                                                                                                                                                                                                                                                                                                                                                                                                                                                      |
| SHERMAN CANAL                                                                                                                                                                                                                                                                                                                                                                                                                                                       |                                                                              | 3                                                                                                                                                             | 3                                                                                                                                             | 1725                                                                                                                                                                                   | 1924                                                                                                                                                                                                             | 2850                                                                                          | \$1,950,000                                                                                                                                                                                                                                                                                                                                                                                                                                                                                                                                                                                                      |
| GLENCOE AVE                                                                                                                                                                                                                                                                                                                                                                                                                                                         |                                                                              | 3                                                                                                                                                             | 3.5                                                                                                                                           | 2509                                                                                                                                                                                   | 1926                                                                                                                                                                                                             | 5459                                                                                          | \$2,065,000                                                                                                                                                                                                                                                                                                                                                                                                                                                                                                                                                                                                      |
| CALIFORNIA AVE                                                                                                                                                                                                                                                                                                                                                                                                                                                      |                                                                              | 4                                                                                                                                                             | 2.5                                                                                                                                           | 2149                                                                                                                                                                                   | 2001                                                                                                                                                                                                             | 5397                                                                                          | \$2,417,700                                                                                                                                                                                                                                                                                                                                                                                                                                                                                                                                                                                                      |
| LINNIE CANAL                                                                                                                                                                                                                                                                                                                                                                                                                                                        |                                                                              | 4                                                                                                                                                             | 4                                                                                                                                             | 2628                                                                                                                                                                                   | 1985                                                                                                                                                                                                             | 2849                                                                                          | \$2,700,000                                                                                                                                                                                                                                                                                                                                                                                                                                                                                                                                                                                                      |
| LINNIE CANAL                                                                                                                                                                                                                                                                                                                                                                                                                                                        |                                                                              | 3                                                                                                                                                             | 4                                                                                                                                             | 2982                                                                                                                                                                                   | 2003                                                                                                                                                                                                             | 2847                                                                                          | \$2,948,767                                                                                                                                                                                                                                                                                                                                                                                                                                                                                                                                                                                                      |
| TOTAL SALES                                                                                                                                                                                                                                                                                                                                                                                                                                                         |                                                                              |                                                                                                                                                               |                                                                                                                                               |                                                                                                                                                                                        |                                                                                                                                                                                                                  |                                                                                               | \$34,829,967                                                                                                                                                                                                                                                                                                                                                                                                                                                                                                                                                                                                     |
| AVERAGE SALE PRICE                                                                                                                                                                                                                                                                                                                                                                                                                                                  |                                                                              |                                                                                                                                                               |                                                                                                                                               |                                                                                                                                                                                        |                                                                                                                                                                                                                  |                                                                                               | \$1,451,249                                                                                                                                                                                                                                                                                                                                                                                                                                                                                                                                                                                                      |
| AVERAGE \$ PER SQ FT                                                                                                                                                                                                                                                                                                                                                                                                                                                |                                                                              |                                                                                                                                                               |                                                                                                                                               |                                                                                                                                                                                        |                                                                                                                                                                                                                  |                                                                                               | \$981                                                                                                                                                                                                                                                                                                                                                                                                                                                                                                                                                                                                            |
| RESID                                                                                                                                                                                                                                                                                                                                                                                                                                                               | ENT                                                                          |                                                                                                                                                               | COME                                                                                                                                          | SALES .                                                                                                                                                                                | IUNE                                                                                                                                                                                                             | 2013                                                                                          |                                                                                                                                                                                                                                                                                                                                                                                                                                                                                                                                                                                                                  |
| RESID                                                                                                                                                                                                                                                                                                                                                                                                                                                               |                                                                              |                                                                                                                                                               |                                                                                                                                               | SALLS.                                                                                                                                                                                 | JOIL                                                                                                                                                                                                             |                                                                                               |                                                                                                                                                                                                                                                                                                                                                                                                                                                                                                                                                                                                                  |
| STREET #U                                                                                                                                                                                                                                                                                                                                                                                                                                                           | UNITS                                                                        | BDM                                                                                                                                                           | BTH                                                                                                                                           | SQ FT                                                                                                                                                                                  | YR BLT                                                                                                                                                                                                           | LOT SZ                                                                                        | SALE PRICE                                                                                                                                                                                                                                                                                                                                                                                                                                                                                                                                                                                                       |
| STREET # U<br>GLYNDON AVE                                                                                                                                                                                                                                                                                                                                                                                                                                           | UNITS<br>2                                                                   | BDM<br>2                                                                                                                                                      | втн<br>2                                                                                                                                      | SQ FT<br><b>880</b>                                                                                                                                                                    | YR BLT<br>1923                                                                                                                                                                                                   | lot sz<br>4003                                                                                | SALE PRICE<br>\$730,000                                                                                                                                                                                                                                                                                                                                                                                                                                                                                                                                                                                          |
|                                                                                                                                                                                                                                                                                                                                                                                                                                                                     |                                                                              |                                                                                                                                                               |                                                                                                                                               |                                                                                                                                                                                        |                                                                                                                                                                                                                  |                                                                                               |                                                                                                                                                                                                                                                                                                                                                                                                                                                                                                                                                                                                                  |
| GLYNDON AVE                                                                                                                                                                                                                                                                                                                                                                                                                                                         | 2                                                                            | 2                                                                                                                                                             | 2                                                                                                                                             | 880                                                                                                                                                                                    | 1923                                                                                                                                                                                                             | 4003                                                                                          | \$730,000                                                                                                                                                                                                                                                                                                                                                                                                                                                                                                                                                                                                        |
| GLYNDON AVE<br>SANTA CLARA AVE                                                                                                                                                                                                                                                                                                                                                                                                                                      | 2<br>2<br>4<br>2                                                             | 2<br>4<br>4<br>5                                                                                                                                              | 2<br>2<br>4<br>4                                                                                                                              | 880<br>856                                                                                                                                                                             | 1923<br>1923                                                                                                                                                                                                     | 4003<br>5173                                                                                  | \$730,000<br>\$1,000,000                                                                                                                                                                                                                                                                                                                                                                                                                                                                                                                                                                                         |
| GLYNDON AVE<br>SANTA CLARA AVE<br>VENICE BLVD<br>WESTMINSTER AVE<br>6TH AVE                                                                                                                                                                                                                                                                                                                                                                                         | 2<br>2<br>4<br>2<br>3                                                        | 2<br>4<br>4<br>5<br>2                                                                                                                                         | 2<br>2<br>4<br>4<br>3                                                                                                                         | 880<br>856<br>3116<br>2320<br>1712                                                                                                                                                     | 1923<br>1923<br>1952<br>1966<br>1949                                                                                                                                                                             | 4003<br>5173<br>4489<br>2671<br>4133                                                          | \$730,000<br>\$1,000,000<br>\$1,036,000<br>\$1,280,000<br>\$1,450,000                                                                                                                                                                                                                                                                                                                                                                                                                                                                                                                                            |
| GLYNDON AVE<br>SANTA CLARA AVE<br>VENICE BLVD<br>WESTMINSTER AVE<br>6TH AVE<br>MILWOOD AVE                                                                                                                                                                                                                                                                                                                                                                          | 2<br>2<br>4<br>2<br>3<br>2                                                   | 2<br>4<br>5<br>2<br>3                                                                                                                                         | 2<br>2<br>4<br>3<br>2                                                                                                                         | 880<br>856<br>3116<br>2320<br>1712<br>1453                                                                                                                                             | 1923<br>1923<br>1952<br>1966<br>1949<br>1950                                                                                                                                                                     | 4003<br>5173<br>4489<br>2671<br>4133<br>5401                                                  | \$730,000<br>\$1,000,000<br>\$1,036,000<br>\$1,280,000<br>\$1,450,000<br>\$1,620,000                                                                                                                                                                                                                                                                                                                                                                                                                                                                                                                             |
| GLYNDON AVE<br>SANTA CLARA AVE<br>VENICE BLVD<br>WESTMINSTER AVE<br>6TH AVE<br>MILWOOD AVE<br>VIENNA WAY                                                                                                                                                                                                                                                                                                                                                            | 2<br>2<br>4<br>2<br>3<br>2<br>2                                              | 2<br>4<br>5<br>2<br>3<br>6                                                                                                                                    | 2<br>2<br>4<br>3<br>2<br>8                                                                                                                    | 880<br>856<br>3116<br>2320<br>1712<br>1453<br>4512                                                                                                                                     | 1923<br>1923<br>1952<br>1966<br>1949<br>1950<br>1984                                                                                                                                                             | 4003<br>5173<br>4489<br>2671<br>4133<br>5401<br>11392                                         | \$730,000<br>\$1,000,000<br>\$1,036,000<br>\$1,280,000<br>\$1,450,000<br>\$1,620,000<br>\$1,675,000                                                                                                                                                                                                                                                                                                                                                                                                                                                                                                              |
| GLYNDON AVE<br>SANTA CLARA AVE<br>VENICE BLVD<br>WESTMINSTER AVE<br>6TH AVE<br>MILWOOD AVE<br>VIENNA WAY<br>SUNSET AVE                                                                                                                                                                                                                                                                                                                                              | 2<br>2<br>4<br>2<br>3<br>2<br>2<br>4                                         | 2<br>4<br>5<br>2<br>3<br>6<br>5                                                                                                                               | 2<br>2<br>4<br>3<br>2<br>8<br>4                                                                                                               | 880<br>856<br>3116<br>2320<br>1712<br>1453<br>4512<br>1536                                                                                                                             | 1923<br>1923<br>1952<br>1966<br>1949<br>1950<br>1984<br>1992                                                                                                                                                     | 4003<br>5173<br>4489<br>2671<br>4133<br>5401<br>11392<br>5793                                 | \$730,000<br>\$1,000,000<br>\$1,036,000<br>\$1,280,000<br>\$1,450,000<br>\$1,620,000<br>\$1,675,000<br>\$1,700,000                                                                                                                                                                                                                                                                                                                                                                                                                                                                                               |
| GLYNDON AVE<br>SANTA CLARA AVE<br>VENICE BLVD<br>WESTMINSTER AVE<br>6TH AVE<br>MILWOOD AVE<br>VIENNA WAY<br>SUNSET AVE<br>LINDEN AVE                                                                                                                                                                                                                                                                                                                                | 2<br>2<br>4<br>2<br>3<br>2<br>2<br>4<br>2                                    | 2<br>4<br>5<br>2<br>3<br>6<br>5<br>4                                                                                                                          | 2<br>2<br>4<br>3<br>2<br>8<br>4<br>3                                                                                                          | 880<br>856<br>3116<br>2320<br>1712<br>1453<br>4512<br>1536<br>2574                                                                                                                     | 1923<br>1923<br>1952<br>1966<br>1949<br>1950<br>1984<br>1992<br>1950                                                                                                                                             | 4003<br>5173<br>4489<br>2671<br>4133<br>5401<br>11392<br>5793<br>5403                         | \$730,000<br>\$1,000,000<br>\$1,280,000<br>\$1,450,000<br>\$1,620,000<br>\$1,675,000<br>\$1,700,000<br>\$1,800,000                                                                                                                                                                                                                                                                                                                                                                                                                                                                                               |
| GLYNDON AVE<br>SANTA CLARA AVE<br>VENICE BLVD<br>WESTMINSTER AVE<br>6TH AVE<br>MILWOOD AVE<br>VIENNA WAY<br>SUNSET AVE<br>LINDEN AVE<br>19TH AVE                                                                                                                                                                                                                                                                                                                    | 2<br>2<br>4<br>2<br>3<br>2<br>2<br>4<br>2<br>3                               | 2<br>4<br>5<br>2<br>3<br>6<br>5<br>4<br>6                                                                                                                     | 2<br>2<br>4<br>3<br>2<br>8<br>4<br>3<br>5                                                                                                     | 880<br>856<br>3116<br>2320<br>1712<br>1453<br>4512<br>1536<br>2574<br>2724                                                                                                             | 1923<br>1923<br>1952<br>1966<br>1949<br>1950<br>1984<br>1992<br>1950<br>1971                                                                                                                                     | 4003<br>5173<br>4489<br>2671<br>4133<br>5401<br>11392<br>5793<br>5403<br>2639                 | \$730,000<br>\$1,000,000<br>\$1,280,000<br>\$1,450,000<br>\$1,620,000<br>\$1,675,000<br>\$1,700,000<br>\$1,800,000<br>\$2,100,000                                                                                                                                                                                                                                                                                                                                                                                                                                                                                |
| GLYNDON AVE<br>SANTA CLARA AVE<br>VENICE BLVD<br>WESTMINSTER AVE<br>6TH AVE<br>MILWOOD AVE<br>VIENNA WAY<br>SUNSET AVE<br>LINDEN AVE<br>19TH AVE<br>26TH AVE                                                                                                                                                                                                                                                                                                        | 2<br>2<br>4<br>2<br>3<br>2<br>2<br>4<br>2<br>3<br>2<br>3<br>2                | 2<br>4<br>5<br>2<br>3<br>6<br>5<br>4<br>6<br>4                                                                                                                | 2<br>2<br>4<br>3<br>2<br>8<br>4<br>3<br>5<br>7                                                                                                | 880<br>856<br>3116<br>2320<br>1712<br>1453<br>4512<br>1536<br>2574<br>2724<br>4010                                                                                                     | 1923<br>1923<br>1952<br>1966<br>1949<br>1950<br>1984<br>1992<br>1950<br>1971<br>2007                                                                                                                             | 4003<br>5173<br>4489<br>2671<br>4133<br>5401<br>11392<br>5793<br>5403<br>2639<br>2641         | \$730,000<br>\$1,000,000<br>\$1,280,000<br>\$1,280,000<br>\$1,450,000<br>\$1,620,000<br>\$1,675,000<br>\$1,700,000<br>\$1,800,000<br>\$2,100,000<br>\$2,275,000                                                                                                                                                                                                                                                                                                                                                                                                                                                  |
| GLYNDON AVE<br>SANTA CLARA AVE<br>VENICE BLVD<br>WESTMINSTER AVE<br>6TH AVE<br>MILWOOD AVE<br>VIENNA WAY<br>SUNSET AVE<br>LINDEN AVE<br>19TH AVE<br>26TH AVE<br>28TH PL                                                                                                                                                                                                                                                                                             | 2<br>2<br>4<br>2<br>3<br>2<br>2<br>4<br>2<br>3                               | 2<br>4<br>5<br>2<br>3<br>6<br>5<br>4<br>6                                                                                                                     | 2<br>2<br>4<br>3<br>2<br>8<br>4<br>3<br>5                                                                                                     | 880<br>856<br>3116<br>2320<br>1712<br>1453<br>4512<br>1536<br>2574<br>2724                                                                                                             | 1923<br>1923<br>1952<br>1966<br>1949<br>1950<br>1984<br>1992<br>1950<br>1971                                                                                                                                     | 4003<br>5173<br>4489<br>2671<br>4133<br>5401<br>11392<br>5793<br>5403<br>2639                 | \$730,000<br>\$1,000,000<br>\$1,280,000<br>\$1,280,000<br>\$1,450,000<br>\$1,620,000<br>\$1,675,000<br>\$1,700,000<br>\$1,800,000<br>\$2,100,000<br>\$2,275,000<br>\$3,400,000                                                                                                                                                                                                                                                                                                                                                                                                                                   |
| GLYNDON AVE<br>SANTA CLARA AVE<br>VENICE BLVD<br>WESTMINSTER AVE<br>6TH AVE<br>MILWOOD AVE<br>VIENNA WAY<br>SUNSET AVE<br>LINDEN AVE<br>19TH AVE<br>26TH AVE<br>28TH PL<br>TOTAL SALES                                                                                                                                                                                                                                                                              | 2<br>2<br>4<br>2<br>3<br>2<br>2<br>4<br>2<br>3<br>2<br>3<br>2                | 2<br>4<br>5<br>2<br>3<br>6<br>5<br>4<br>6<br>4                                                                                                                | 2<br>2<br>4<br>3<br>2<br>8<br>4<br>3<br>5<br>7                                                                                                | 880<br>856<br>3116<br>2320<br>1712<br>1453<br>4512<br>1536<br>2574<br>2724<br>4010                                                                                                     | 1923<br>1923<br>1952<br>1966<br>1949<br>1950<br>1984<br>1992<br>1950<br>1971<br>2007                                                                                                                             | 4003<br>5173<br>4489<br>2671<br>4133<br>5401<br>11392<br>5793<br>5403<br>2639<br>2641         | \$730,000<br>\$1,000,000<br>\$1,280,000<br>\$1,280,000<br>\$1,450,000<br>\$1,620,000<br>\$1,675,000<br>\$1,700,000<br>\$1,800,000<br>\$2,100,000<br>\$2,275,000<br>\$3,400,000<br>\$20,066,000                                                                                                                                                                                                                                                                                                                                                                                                                   |
| GLYNDON AVE<br>SANTA CLARA AVE<br>VENICE BLVD<br>WESTMINSTER AVE<br>6TH AVE<br>MILWOOD AVE<br>VIENNA WAY<br>SUNSET AVE<br>LINDEN AVE<br>19TH AVE<br>26TH AVE<br>26TH AVE<br>28TH PL<br>TOTAL SALES<br>AVERAGE SALE PRICE                                                                                                                                                                                                                                            | 2<br>2<br>4<br>2<br>3<br>2<br>2<br>4<br>2<br>3<br>2<br>3<br>2                | 2<br>4<br>5<br>2<br>3<br>6<br>5<br>4<br>6<br>4                                                                                                                | 2<br>2<br>4<br>3<br>2<br>8<br>4<br>3<br>5<br>7                                                                                                | 880<br>856<br>3116<br>2320<br>1712<br>1453<br>4512<br>1536<br>2574<br>2724<br>4010                                                                                                     | 1923<br>1923<br>1952<br>1966<br>1949<br>1950<br>1984<br>1992<br>1950<br>1971<br>2007                                                                                                                             | 4003<br>5173<br>4489<br>2671<br>4133<br>5401<br>11392<br>5793<br>5403<br>2639<br>2641         | \$730,000<br>\$1,000,000<br>\$1,280,000<br>\$1,280,000<br>\$1,450,000<br>\$1,620,000<br>\$1,675,000<br>\$1,700,000<br>\$1,800,000<br>\$2,100,000<br>\$2,275,000<br>\$3,400,000<br>\$20,066,000<br>\$1,672,167                                                                                                                                                                                                                                                                                                                                                                                                    |
| GLYNDON AVE<br>SANTA CLARA AVE<br>VENICE BLVD<br>WESTMINSTER AVE<br>6TH AVE<br>MILWOOD AVE<br>VIENNA WAY<br>SUNSET AVE<br>LINDEN AVE<br>19TH AVE<br>26TH AVE<br>28TH PL<br>TOTAL SALES                                                                                                                                                                                                                                                                              | 2<br>2<br>4<br>2<br>3<br>2<br>2<br>4<br>2<br>3<br>2<br>3<br>2                | 2<br>4<br>5<br>2<br>3<br>6<br>5<br>4<br>6<br>4                                                                                                                | 2<br>2<br>4<br>3<br>2<br>8<br>4<br>3<br>5<br>7                                                                                                | 880<br>856<br>3116<br>2320<br>1712<br>1453<br>4512<br>1536<br>2574<br>2724<br>4010                                                                                                     | 1923<br>1923<br>1952<br>1966<br>1949<br>1950<br>1984<br>1992<br>1950<br>1971<br>2007                                                                                                                             | 4003<br>5173<br>4489<br>2671<br>4133<br>5401<br>11392<br>5793<br>5403<br>2639<br>2641         | \$730,000<br>\$1,000,000<br>\$1,280,000<br>\$1,280,000<br>\$1,450,000<br>\$1,620,000<br>\$1,675,000<br>\$1,700,000<br>\$1,800,000<br>\$2,100,000<br>\$2,275,000<br>\$3,400,000<br>\$20,066,000                                                                                                                                                                                                                                                                                                                                                                                                                   |
| GLYNDON AVE<br>SANTA CLARA AVE<br>VENICE BLVD<br>WESTMINSTER AVE<br>6TH AVE<br>MILWOOD AVE<br>VIENNA WAY<br>SUNSET AVE<br>LINDEN AVE<br>19TH AVE<br>26TH AVE<br>28TH PL<br>TOTAL SALES<br>AVERAGE SALE PRICE<br>AVERAGE \$ PER SQ FT                                                                                                                                                                                                                                | 2<br>2<br>4<br>2<br>3<br>2<br>2<br>4<br>2<br>3<br>2<br>4<br>2<br>3<br>2<br>4 | 2<br>4<br>5<br>2<br>3<br>6<br>5<br>4<br>6<br>4<br>10                                                                                                          | 2<br>2<br>4<br>3<br>2<br>8<br>4<br>3<br>5<br>7<br>9                                                                                           | 880<br>856<br>3116<br>2320<br>1712<br>1453<br>4512<br>1536<br>2574<br>2724<br>4010                                                                                                     | 1923<br>1923<br>1952<br>1966<br>1949<br>1950<br>1984<br>1992<br>1950<br>1971<br>2007<br>1925                                                                                                                     | 4003<br>5173<br>4489<br>2671<br>4133<br>5401<br>11392<br>5793<br>5403<br>2639<br>2641<br>5279 | \$730,000<br>\$1,000,000<br>\$1,280,000<br>\$1,280,000<br>\$1,450,000<br>\$1,620,000<br>\$1,675,000<br>\$1,700,000<br>\$1,800,000<br>\$2,100,000<br>\$2,275,000<br>\$3,400,000<br>\$20,066,000<br>\$1,672,167                                                                                                                                                                                                                                                                                                                                                                                                    |
| GLYNDON AVE<br>SANTA CLARA AVE<br>VENICE BLVD<br>WESTMINSTER AVE<br>6TH AVE<br>MILWOOD AVE<br>VIENNA WAY<br>SUNSET AVE<br>LINDEN AVE<br>19TH AVE<br>26TH AVE<br>28TH PL<br>TOTAL SALES<br>AVERAGE SALE PRICE<br>AVERAGE \$ PER SQ FT                                                                                                                                                                                                                                | 2<br>2<br>4<br>2<br>3<br>2<br>2<br>4<br>2<br>3<br>2<br>4<br>2<br>3<br>2<br>4 | 2<br>4<br>5<br>2<br>3<br>6<br>5<br>4<br>6<br>4<br>10                                                                                                          | 2<br>2<br>4<br>3<br>2<br>8<br>4<br>3<br>5<br>7<br>9<br>9<br>JM SAI                                                                            | 880<br>856<br>3116<br>2320<br>1712<br>1453<br>4512<br>1536<br>2574<br>2724<br>4010<br>4842                                                                                             | 1923<br>1923<br>1952<br>1966<br>1949<br>1950<br>1984<br>1992<br>1950<br>1971<br>2007<br>1925                                                                                                                     | 4003<br>5173<br>4489<br>2671<br>4133<br>5401<br>11392<br>5793<br>5403<br>2639<br>2641<br>5279 | \$730,000<br>\$1,000,000<br>\$1,280,000<br>\$1,450,000<br>\$1,620,000<br>\$1,675,000<br>\$1,700,000<br>\$1,700,000<br>\$2,100,000<br>\$2,275,000<br>\$3,400,000<br>\$20,066,000<br>\$1,672,167<br>\$657                                                                                                                                                                                                                                                                                                                                                                                                          |
| GLYNDON AVE<br>SANTA CLARA AVE<br>VENICE BLVD<br>WESTMINSTER AVE<br>6TH AVE<br>MILWOOD AVE<br>VIENNA WAY<br>SUNSET AVE<br>LINDEN AVE<br>19TH AVE<br>26TH AVE<br>28TH PL<br>TOTAL SALES<br>AVERAGE SALE PRICE<br>AVERAGE \$ PER SQ FT<br>CO<br>STREET<br>MAIN ST                                                                                                                                                                                                     | 2<br>2<br>4<br>2<br>3<br>2<br>2<br>4<br>2<br>3<br>2<br>4<br>2<br>3<br>2<br>4 | 2<br>4<br>5<br>2<br>3<br>6<br>5<br>4<br>6<br>4<br>10<br>MINIR                                                                                                 | 2<br>2<br>4<br>4<br>3<br>2<br>8<br>4<br>3<br>5<br>7<br>9<br>9<br>JM SAI<br>BTH<br>2                                                           | 880<br>856<br>3116<br>2320<br>1712<br>1453<br>4512<br>1536<br>2574<br>2724<br>4010<br>4842<br>LES.JU                                                                                   | 1923<br>1923<br>1952<br>1966<br>1949<br>1950<br>1984<br>1992<br>1950<br>1971<br>2007<br>1925<br>NE.201<br>WR BLT<br>1989                                                                                         | 4003<br>5173<br>4489<br>2671<br>4133<br>5401<br>11392<br>5793<br>5403<br>2639<br>2641<br>5279 | \$730,000<br>\$1,000,000<br>\$1,280,000<br>\$1,280,000<br>\$1,450,000<br>\$1,620,000<br>\$1,675,000<br>\$1,700,000<br>\$1,700,000<br>\$2,100,000<br>\$2,275,000<br>\$20,066,000<br>\$1,672,167<br>\$657<br>\$ALE PRICE<br>\$758,000                                                                                                                                                                                                                                                                                                                                                                              |
| GLYNDON AVE<br>SANTA CLARA AVE<br>VENICE BLVD<br>WESTMINSTER AVE<br>6TH AVE<br>MILWOOD AVE<br>VIENNA WAY<br>SUNSET AVE<br>LINDEN AVE<br>19TH AVE<br>26TH AVE<br>28TH PL<br>TOTAL SALES<br>AVERAGE SALE PRICE<br>AVERAGE \$ PER SQ FT<br>CO<br>STREET<br>MAIN ST<br>4TH AVE                                                                                                                                                                                          | 2<br>2<br>4<br>2<br>3<br>2<br>2<br>4<br>2<br>3<br>2<br>4<br>2<br>3<br>2<br>4 | 2<br>4<br>4<br>5<br>2<br>3<br>6<br>5<br>4<br>6<br>4<br>10<br>MINIQ<br>BDM<br>2<br>1                                                                           | 2<br>2<br>4<br>4<br>3<br>2<br>8<br>4<br>3<br>5<br>7<br>9<br>9<br>JM SAI<br>BTH<br>2<br>3                                                      | 880<br>856<br>3116<br>2320<br>1712<br>1453<br>4512<br>1536<br>2574<br>2724<br>4010<br>4842<br>LES.JU                                                                                   | 1923<br>1923<br>1952<br>1966<br>1949<br>1950<br>1984<br>1992<br>1950<br>1971<br>2007<br>1925<br><b>NE.201</b><br>YR BLT<br>1989<br>1992                                                                          | 4003<br>5173<br>4489<br>2671<br>4133<br>5401<br>11392<br>5793<br>5403<br>2639<br>2641<br>5279 | \$730,000<br>\$1,000,000<br>\$1,036,000<br>\$1,280,000<br>\$1,620,000<br>\$1,675,000<br>\$1,675,000<br>\$1,700,000<br>\$2,100,000<br>\$2,275,000<br>\$3,400,000<br>\$20,066,000<br>\$1,672,167<br>\$657<br>\$657<br>\$ALE PRICE<br>\$758,000<br>\$760,000                                                                                                                                                                                                                                                                                                                                                        |
| GLYNDON AVE<br>SANTA CLARA AVE<br>VENICE BLVD<br>WESTMINSTER AVE<br>6TH AVE<br>MILWOOD AVE<br>VIENNA WAY<br>SUNSET AVE<br>LINDEN AVE<br>19TH AVE<br>26TH AVE<br>28TH PL<br>TOTAL SALES<br>AVERAGE SALE PRICE<br>AVERAGE \$ PER SQ FT<br>CO<br>STREET<br>MAIN ST<br>4TH AVE<br>MAIN ST                                                                                                                                                                               | 2<br>2<br>4<br>2<br>3<br>2<br>2<br>4<br>2<br>3<br>2<br>4<br>2<br>3<br>2<br>4 | 2<br>4<br>5<br>3<br>6<br>5<br>4<br>6<br>4<br>10<br>MINIC<br>BDM<br>2<br>1<br>2                                                                                | 2<br>2<br>4<br>3<br>2<br>8<br>4<br>3<br>5<br>7<br>9<br>9<br>JM SAI<br>BTH<br>2<br>3<br>2                                                      | 880<br>856<br>3116<br>2320<br>1712<br>1453<br>4512<br>1536<br>2574<br>2724<br>4010<br>4842<br>LES.JU<br>SQFT<br>1188<br>1760<br>1245                                                   | 1923<br>1923<br>1952<br>1966<br>1949<br>1950<br>1984<br>1992<br>1950<br>1971<br>2007<br>1925<br>NE.201<br>YR BLT<br>1989<br>1992<br>1989                                                                         | 4003<br>5173<br>4489<br>2671<br>4133<br>5401<br>11392<br>5793<br>5403<br>2639<br>2641<br>5279 | \$730,000<br>\$1,000,000<br>\$1,036,000<br>\$1,280,000<br>\$1,620,000<br>\$1,675,000<br>\$1,675,000<br>\$1,700,000<br>\$2,100,000<br>\$2,100,000<br>\$2,275,000<br>\$3,400,000<br>\$2,275,000<br>\$3,400,000<br>\$3,400,000<br>\$7558,000<br>\$760,000                                                                                                                                                                                                                                                                                                                                                           |
| GLYNDON AVE<br>SANTA CLARA AVE<br>VENICE BLVD<br>WESTMINSTER AVE<br>6TH AVE<br>MILWOOD AVE<br>VIENNA WAY<br>SUNSET AVE<br>LINDEN AVE<br>19TH AVE<br>26TH AVE<br>28TH PL<br>TOTAL SALES<br>AVERAGE SALE PRICE<br>AVERAGE \$ PER SQ FT<br>CO<br>STREET<br>MAIN ST<br>4TH AVE<br>MAIN ST<br>MAIN ST                                                                                                                                                                    | 2<br>2<br>4<br>2<br>3<br>2<br>2<br>4<br>2<br>3<br>2<br>4<br>2<br>3<br>2<br>4 | 2<br>4<br>5<br>2<br>3<br>6<br>5<br>4<br>6<br>4<br>10                                                                                                          | 2<br>2<br>4<br>4<br>3<br>2<br>8<br>4<br>3<br>5<br>7<br>9<br>9<br>JM SAI<br>BTH<br>2<br>3<br>2<br>2<br>2                                       | 880<br>856<br>3116<br>2320<br>1712<br>1453<br>4512<br>1536<br>2574<br>2724<br>4010<br>4842<br>LES . JU<br>SQ FT<br>1188<br>1760<br>1245<br>1188                                        | 1923<br>1923<br>1952<br>1966<br>1949<br>1950<br>1984<br>1992<br>1950<br>1971<br>2007<br>1925<br><b>NE.201</b><br>YR BLT<br>1989<br>1989<br>1989                                                                  | 4003<br>5173<br>4489<br>2671<br>4133<br>5401<br>11392<br>5793<br>5403<br>2639<br>2641<br>5279 | \$730,000<br>\$1,000,000<br>\$1,036,000<br>\$1,280,000<br>\$1,620,000<br>\$1,675,000<br>\$1,675,000<br>\$1,675,000<br>\$1,700,000<br>\$2,100,000<br>\$2,275,000<br>\$3,400,000<br>\$1,672,167<br>\$657<br>\$ALE PRICE<br>\$758,000<br>\$775,000<br>\$775,000                                                                                                                                                                                                                                                                                                                                                     |
| GLYNDON AVE<br>SANTA CLARA AVE<br>VENICE BLVD<br>WESTMINSTER AVE<br>6TH AVE<br>MILWOOD AVE<br>VIENNA WAY<br>SUNSET AVE<br>LINDEN AVE<br>19TH AVE<br>26TH AVE<br>26TH AVE<br>28TH PL<br>TOTAL SALES<br>AVERAGE SALE PRICE<br>AVERAGE \$ PER SQ FT<br>CO<br>STREET<br>MAIN ST<br>4TH AVE<br>MAIN ST<br>MAIN ST<br>HAMPTON DR                                                                                                                                          | 2<br>2<br>4<br>2<br>3<br>2<br>2<br>4<br>2<br>3<br>2<br>4<br>2<br>3<br>2<br>4 | 2<br>4<br>4<br>5<br>2<br>3<br>6<br>5<br>4<br>6<br>4<br>10                                                                                                     | 2<br>2<br>4<br>4<br>3<br>2<br>8<br>4<br>3<br>5<br>7<br>9<br>9<br>JM SA<br>BTH<br>2<br>3<br>2<br>2<br>2<br>2<br>2                              | 880<br>856<br>3116<br>2320<br>1712<br>1453<br>4512<br>1536<br>2574<br>2724<br>4010<br>4842<br>LES . JU<br>SQ FT<br>1188<br>1760<br>1245<br>1188<br>1451                                | 1923<br>1923<br>1952<br>1966<br>1949<br>1950<br>1971<br>2007<br>1925<br><b>NE . 201</b><br>YR BLT<br>1989<br>1989<br>1989<br>2004                                                                                | 4003<br>5173<br>4489<br>2671<br>4133<br>5401<br>11392<br>5793<br>5403<br>2639<br>2641<br>5279 | \$730,000<br>\$1,000,000<br>\$1,036,000<br>\$1,280,000<br>\$1,620,000<br>\$1,620,000<br>\$1,675,000<br>\$1,675,000<br>\$1,700,000<br>\$2,100,000<br>\$2,275,000<br>\$3,400,000<br>\$3,400,000<br>\$3,400,000<br>\$3,400,000<br>\$758,000<br>\$775,000<br>\$775,000<br>\$775,000<br>\$775,000                                                                                                                                                                                                                                                                                                                     |
| GLYNDON AVE<br>SANTA CLARA AVE<br>VENICE BLVD<br>WESTMINSTER AVE<br>6TH AVE<br>MILWOOD AVE<br>VIENNA WAY<br>SUNSET AVE<br>LINDEN AVE<br>19TH AVE<br>26TH AVE<br>28TH PL<br>TOTAL SALES<br>AVERAGE SALE PRICE<br>AVERAGE \$ PER SQ FT<br>CC<br>STREET<br>MAIN ST<br>4TH AVE<br>MAIN ST<br>HAMPTON DR<br>4TH AVE                                                                                                                                                      | 2<br>2<br>4<br>2<br>3<br>2<br>2<br>4<br>2<br>3<br>2<br>4<br>2<br>3<br>2<br>4 | 2<br>4<br>4<br>5<br>2<br>3<br>6<br>5<br>4<br>6<br>4<br>10<br>MINIU<br>BDM<br>2<br>1<br>2<br>2<br>1<br>1<br>2<br>2<br>1                                        | 2<br>2<br>4<br>4<br>3<br>2<br>8<br>4<br>3<br>5<br>7<br>9<br>9<br>JM SA<br>BTH<br>2<br>3<br>2<br>2<br>2<br>2<br>2<br>2                         | 880<br>856<br>3116<br>2320<br>1712<br>1453<br>4512<br>1536<br>2574<br>2724<br>4010<br>4842<br><b>LES . JU</b><br>SQ FT<br>1188<br>1760<br>1245<br>1188<br>1451<br>1639                 | 1923<br>1923<br>1952<br>1966<br>1949<br>1950<br>1971<br>2007<br>1925<br><b>NE . 201</b><br>YR BLT<br>1989<br>1992<br>1989<br>1989<br>2004<br>1992                                                                | 4003<br>5173<br>4489<br>2671<br>4133<br>5401<br>11392<br>5793<br>5403<br>2639<br>2641<br>5279 | \$730,000<br>\$1,000,000<br>\$1,036,000<br>\$1,280,000<br>\$1,450,000<br>\$1,620,000<br>\$1,675,000<br>\$1,700,000<br>\$2,100,000<br>\$2,100,000<br>\$2,275,000<br>\$3,400,000<br>\$1,672,167<br>\$657<br>\$ALE PRICE<br>\$758,000<br>\$775,000<br>\$775,000<br>\$775,000<br>\$775,000<br>\$775,000<br>\$775,000                                                                                                                                                                                                                                                                                                 |
| GLYNDON AVE<br>SANTA CLARA AVE<br>VENICE BLVD<br>WESTMINSTER AVE<br>6TH AVE<br>MILWOOD AVE<br>VIENNA WAY<br>SUNSET AVE<br>LINDEN AVE<br>19TH AVE<br>26TH AVE<br>28TH PL<br>TOTAL SALES<br>AVERAGE SALE PRICE<br>AVERAGE SALE PRICE<br>AVERAGE \$ PER SQ FT<br>CO<br>STREET<br>MAIN ST<br>4TH AVE<br>MAIN ST<br>HAMPTON DR<br>4TH AVE<br>SUNSET AVE                                                                                                                  | 2<br>2<br>4<br>2<br>3<br>2<br>2<br>4<br>2<br>3<br>2<br>4<br>2<br>3<br>2<br>4 | 2<br>4<br>4<br>5<br>2<br>3<br>6<br>5<br>4<br>6<br>4<br>10<br>MINIC<br>BDM<br>2<br>1<br>2<br>2<br>1<br>2<br>2<br>1<br>1<br>2<br>2<br>1<br>1<br>2               | 2<br>2<br>4<br>4<br>3<br>2<br>8<br>4<br>3<br>5<br>7<br>9<br>9<br>JM SA<br>BTH<br>2<br>3<br>2<br>2<br>2<br>2<br>2<br>2<br>2<br>5               | 880<br>856<br>3116<br>2320<br>1712<br>1453<br>4512<br>1536<br>2574<br>2724<br>4010<br>4842<br><b>LES . JU</b><br>SQ FT<br>1188<br>1760<br>1245<br>1188<br>1451<br>1639<br>1835         | 1923<br>1923<br>1952<br>1966<br>1949<br>1950<br>1971<br>2007<br>1925<br><b>NE . 201</b><br><b>Y</b> R BLT<br>1989<br>1992<br>1989<br>1992<br>1989<br>1989<br>2004<br>1992<br>2012                                | 4003<br>5173<br>4489<br>2671<br>4133<br>5401<br>11392<br>5793<br>5403<br>2639<br>2641<br>5279 | \$730,000<br>\$1,000,000<br>\$1,280,000<br>\$1,280,000<br>\$1,450,000<br>\$1,620,000<br>\$1,675,000<br>\$1,700,000<br>\$1,700,000<br>\$2,100,000<br>\$2,275,000<br>\$3,400,000<br>\$1,672,167<br>\$657<br>\$ALE PRICE<br>\$758,000<br>\$760,000<br>\$775,000<br>\$775,000<br>\$7783,000<br>\$925,000<br>\$940,000<br>\$1,120,000                                                                                                                                                                                                                                                                                 |
| GLYNDON AVE<br>SANTA CLARA AVE<br>VENICE BLVD<br>WESTMINSTER AVE<br>6TH AVE<br>MILWOOD AVE<br>VIENNA WAY<br>SUNSET AVE<br>LINDEN AVE<br>20TH AVE<br>26TH AVE<br>26TH AVE<br>28TH PL<br>TOTAL SALES<br>AVERAGE SALE PRICE<br>AVERAGE \$ PER SQ FT<br>CO<br>STREET<br>MAIN ST<br>4TH AVE<br>MAIN ST<br>HAMPTON DR<br>4TH AVE<br>SUNSET AVE<br>STH AVE<br>STH AVE                                                                                                      | 2<br>2<br>4<br>2<br>3<br>2<br>2<br>4<br>2<br>3<br>2<br>4<br>2<br>3<br>2<br>4 | 2<br>4<br>4<br>5<br>2<br>3<br>6<br>5<br>4<br>6<br>5<br>4<br>6<br>4<br>10<br>0<br>0<br>0<br>0<br>0<br>0<br>0<br>0<br>0<br>0<br>0<br>0<br>0<br>0<br>0<br>0<br>0 | 2<br>2<br>4<br>4<br>3<br>2<br>8<br>4<br>3<br>5<br>7<br>9<br>9<br><b>JM SA</b><br>BTH<br>2<br>3<br>2<br>2<br>2<br>2<br>2<br>2<br>2<br>5<br>2.5 | 880<br>856<br>3116<br>2320<br>1712<br>1453<br>4512<br>1536<br>2574<br>2724<br>4010<br>4842<br><b>LES . JU</b><br>SQFT<br>1188<br>1760<br>1245<br>1188<br>1451<br>1639<br>1835<br>1930  | 1923<br>1923<br>1952<br>1966<br>1949<br>1950<br>1984<br>1992<br>1950<br>1971<br>2007<br>1925<br><b>NE . 201</b><br><b>Y</b> R BLT<br>1989<br>1989<br>1989<br>1989<br>2004<br>1992<br>2012<br>1999                | 4003<br>5173<br>4489<br>2671<br>4133<br>5401<br>11392<br>5793<br>5403<br>2639<br>2641<br>5279 | \$730,000<br>\$1,000,000<br>\$1,036,000<br>\$1,280,000<br>\$1,620,000<br>\$1,675,000<br>\$1,675,000<br>\$1,700,000<br>\$1,700,000<br>\$2,275,000<br>\$2,275,000<br>\$3,400,000<br>\$1,672,167<br>\$657<br>SALE PRICE<br>\$758,000<br>\$760,000<br>\$775,000<br>\$775,000<br>\$775,000<br>\$7783,000<br>\$940,000<br>\$1,120,000                                                                                                                                                                                                                                                                                  |
| GLYNDON AVE<br>SANTA CLARA AVE<br>VENICE BLVD<br>WESTMINSTER AVE<br>6TH AVE<br>MILWOOD AVE<br>VIENNA WAY<br>SUNSET AVE<br>LINDEN AVE<br>20TH AVE<br>26TH AVE<br>28TH PL<br>TOTAL SALES<br>AVERAGE SALE PRICE<br>AVERAGE \$ PER SQ FT<br>CO<br>STREET<br>MAIN ST<br>4TH AVE<br>MAIN ST<br>HAMPTON DR<br>4TH AVE<br>SUNSET AVE<br>STH AVE<br>SUNSET AVE<br>STH AVE                                                                                                    | 2<br>2<br>4<br>2<br>3<br>2<br>2<br>4<br>2<br>3<br>2<br>4<br>2<br>3<br>2<br>4 | 2<br>4<br>4<br>5<br>2<br>3<br>6<br>5<br>4<br>6<br>4<br>10<br>0<br>0<br>0<br>0<br>0<br>0<br>0<br>0<br>0<br>0<br>0<br>0<br>0<br>0<br>0<br>0<br>0                | 2<br>2<br>4<br>4<br>3<br>2<br>8<br>4<br>3<br>5<br>7<br>9<br>9<br>JM SAI<br>BTH<br>2<br>3<br>2<br>2<br>2<br>2<br>2<br>2<br>5<br>2.5<br>2.5     | 880<br>856<br>3116<br>2320<br>1712<br>1453<br>4512<br>1536<br>2574<br>2724<br>4010<br>4842<br>LES . JU<br>SQFT<br>1188<br>1760<br>1245<br>1188<br>1451<br>1639<br>1835<br>1930<br>1350 | 1923<br>1923<br>1952<br>1966<br>1949<br>1950<br>1984<br>1992<br>1950<br>1971<br>2007<br>1925<br><b>NE . 201</b><br><b>YR BLT</b><br>1989<br>1989<br>1989<br>2004<br>1989<br>2004<br>1992<br>2012<br>2012<br>2012 | 4003<br>5173<br>4489<br>2671<br>4133<br>5401<br>11392<br>5793<br>5403<br>2639<br>2641<br>5279 | \$730,000<br>\$1,000,000<br>\$1,036,000<br>\$1,280,000<br>\$1,620,000<br>\$1,675,000<br>\$1,675,000<br>\$1,672,000<br>\$2,0060,000<br>\$2,0066,000<br>\$1,672,167<br>\$657<br>\$ALE PRICE<br>\$758,000<br>\$7750,000<br>\$775,000<br>\$775,000<br>\$775,000<br>\$1,120,000<br>\$1,207,000<br>\$1,275,000                                                                                                                                                                                                                                                                                                         |
| GLYNDON AVE<br>SANTA CLARA AVE<br>VENICE BLVD<br>WESTMINSTER AVE<br>6TH AVE<br>MILWOOD AVE<br>VIENNA WAY<br>SUNSET AVE<br>LINDEN AVE<br>19TH AVE<br>26TH AVE<br>26TH AVE<br>28TH PL<br>TOTAL SALES<br>AVERAGE SALE PRICE<br>AVERAGE \$ PER SQ FT<br>CCC<br>STREET<br>MAIN ST<br>4TH AVE<br>MAIN ST<br>HAMPTON DR<br>4TH AVE<br>SUNSET AVE<br>SUNSET AVE<br>S VENICE BLVD<br>ABBOT KINNEY BLVD                                                                       | 2<br>2<br>4<br>2<br>3<br>2<br>2<br>4<br>2<br>3<br>2<br>4<br>2<br>3<br>2<br>4 | 2<br>4<br>4<br>5<br>2<br>3<br>6<br>5<br>4<br>6<br>5<br>4<br>6<br>4<br>10<br>0<br>0<br>0<br>0<br>0<br>0<br>0<br>0<br>0<br>0<br>0<br>0<br>0<br>0<br>0<br>0<br>0 | 2<br>2<br>4<br>4<br>3<br>2<br>8<br>4<br>3<br>5<br>7<br>9<br>9<br><b>JM SA</b><br>BTH<br>2<br>3<br>2<br>2<br>2<br>2<br>2<br>2<br>2<br>5<br>2.5 | 880<br>856<br>3116<br>2320<br>1712<br>1453<br>4512<br>1536<br>2574<br>2724<br>4010<br>4842<br><b>LES . JU</b><br>SQFT<br>1188<br>1760<br>1245<br>1188<br>1451<br>1639<br>1835<br>1930  | 1923<br>1923<br>1952<br>1966<br>1949<br>1950<br>1984<br>1992<br>1950<br>1971<br>2007<br>1925<br><b>NE . 201</b><br><b>Y</b> R BLT<br>1989<br>1989<br>1989<br>1989<br>2004<br>1992<br>2012<br>1999                | 4003<br>5173<br>4489<br>2671<br>4133<br>5401<br>11392<br>5793<br>5403<br>2639<br>2641<br>5279 | \$730,000<br>\$1,000,000<br>\$1,036,000<br>\$1,280,000<br>\$1,620,000<br>\$1,675,000<br>\$1,675,000<br>\$1,672,000<br>\$2,0060,000<br>\$2,0066,000<br>\$1,672,167<br>\$657<br>\$ALE PRICE<br>\$758,000<br>\$7750,000<br>\$775,000<br>\$775,000<br>\$1,207,000<br>\$1,207,000<br>\$1,275,000                                                                                                                                                                                                                                                                                                                      |
| GLYNDON AVE<br>SANTA CLARA AVE<br>VENICE BLVD<br>WESTMINSTER AVE<br>6TH AVE<br>MILWOOD AVE<br>VIENNA WAY<br>SUNSET AVE<br>LINDEN AVE<br>20TH AVE<br>26TH AVE<br>28TH PL<br>TOTAL SALES<br>AVERAGE SALE PRICE<br>AVERAGE \$ PER SQ FT<br>CCC<br>STREET<br>MAIN ST<br>4TH AVE<br>MAIN ST<br>HAMPTON DR<br>4TH AVE<br>SUNSET AVE<br>SUNSET AVE<br>SUNSET AVE<br>SVENICE BLVD<br>ABBOT KINNEY BLVD                                                                      | 2<br>2<br>4<br>2<br>3<br>2<br>2<br>4<br>2<br>3<br>2<br>4<br>2<br>3<br>2<br>4 | 2<br>4<br>4<br>5<br>2<br>3<br>6<br>5<br>4<br>6<br>4<br>10<br>0<br>0<br>0<br>0<br>0<br>0<br>0<br>0<br>0<br>0<br>0<br>0<br>0<br>0<br>0<br>0<br>0                | 2<br>2<br>4<br>4<br>3<br>2<br>8<br>4<br>3<br>5<br>7<br>9<br>9<br>JM SAI<br>BTH<br>2<br>3<br>2<br>2<br>2<br>2<br>2<br>2<br>5<br>2.5<br>2.5     | 880<br>856<br>3116<br>2320<br>1712<br>1453<br>4512<br>1536<br>2574<br>2724<br>4010<br>4842<br>LES . JU<br>SQFT<br>1188<br>1760<br>1245<br>1188<br>1451<br>1639<br>1835<br>1930<br>1350 | 1923<br>1923<br>1952<br>1966<br>1949<br>1950<br>1984<br>1992<br>1950<br>1971<br>2007<br>1925<br><b>NE . 201</b><br><b>Y</b> RBLT<br>1989<br>1989<br>1989<br>2004<br>1989<br>2004<br>1992<br>2012<br>2012         | 4003<br>5173<br>4489<br>2671<br>4133<br>5401<br>11392<br>5793<br>5403<br>2639<br>2641<br>5279 | \$730,000<br>\$1,000,000<br>\$1,036,000<br>\$1,280,000<br>\$1,620,000<br>\$1,675,000<br>\$1,675,000<br>\$1,672,000<br>\$2,00,000<br>\$22,05,000<br>\$3,400,000<br>\$1,672,167<br>\$657<br>\$ALE PRICE<br>\$758,000<br>\$775,000<br>\$775,000<br>\$775,000<br>\$775,000<br>\$1,207,000<br>\$1,275,000<br>\$1,275,000<br>\$1,275,000<br>\$1,275,000<br>\$1,275,000<br>\$1,275,000<br>\$1,275,000<br>\$1,275,000                                                                                                                                                                                                    |
| GLYNDON AVE<br>SANTA CLARA AVE<br>VENICE BLVD<br>WESTMINSTER AVE<br>6TH AVE<br>MILWOOD AVE<br>VIENNA WAY<br>SUNSET AVE<br>LINDEN AVE<br>20TH AVE<br>26TH AVE<br>28TH PL<br>TOTAL SALES<br>AVERAGE SALE PRICE<br>AVERAGE \$ PER SQ FT<br>CCC<br>STREET<br>MAIN ST<br>4TH AVE<br>MAIN ST<br>4TH AVE<br>MAIN ST<br>HAMPTON DR<br>4TH AVE<br>SUNSET AVE<br>SUNSET AVE<br>SUNSET AVE<br>STHAVE<br>SVENICE BLVD<br>ABBOT KINNEY BLVD<br>TOTAL SALES<br>AVERAGE SALE PRICE | 2<br>2<br>4<br>2<br>3<br>2<br>2<br>4<br>2<br>3<br>2<br>4<br>2<br>3<br>2<br>4 | 2<br>4<br>4<br>5<br>2<br>3<br>6<br>5<br>4<br>6<br>4<br>10<br>0<br>0<br>0<br>0<br>0<br>0<br>0<br>0<br>0<br>0<br>0<br>0<br>0<br>0<br>0<br>0<br>0                | 2<br>2<br>4<br>4<br>3<br>2<br>8<br>4<br>3<br>5<br>7<br>9<br>9<br>JM SAI<br>BTH<br>2<br>3<br>2<br>2<br>2<br>2<br>2<br>2<br>5<br>2.5<br>2.5     | 880<br>856<br>3116<br>2320<br>1712<br>1453<br>4512<br>1536<br>2574<br>2724<br>4010<br>4842<br>LES . JU<br>SQFT<br>1188<br>1760<br>1245<br>1188<br>1451<br>1639<br>1835<br>1930<br>1350 | 1923<br>1923<br>1952<br>1966<br>1949<br>1950<br>1984<br>1992<br>1950<br>1971<br>2007<br>1925<br><b>NE . 201</b><br><b>Y</b> RBLT<br>1989<br>1989<br>1989<br>2004<br>1989<br>2004<br>1992<br>2012<br>2012         | 4003<br>5173<br>4489<br>2671<br>4133<br>5401<br>11392<br>5793<br>5403<br>2639<br>2641<br>5279 | \$730,000<br>\$1,000,000<br>\$1,036,000<br>\$1,280,000<br>\$1,620,000<br>\$1,675,000<br>\$1,675,000<br>\$1,672,000<br>\$2,00,000<br>\$22,05,000<br>\$1,672,167<br>\$657<br>\$ALE PRICE<br>\$758,000<br>\$775,000<br>\$775,000<br>\$775,000<br>\$775,000<br>\$1,275,000<br>\$1,275,000<br>\$1,275,000<br>\$1,275,000<br>\$1,275,000<br>\$1,275,000<br>\$1,275,000<br>\$1,275,000<br>\$1,275,000<br>\$1,275,000<br>\$1,275,000<br>\$1,275,000<br>\$1,275,000<br>\$1,275,000<br>\$1,275,000<br>\$1,275,000<br>\$1,275,000<br>\$1,275,000<br>\$1,275,000<br>\$1,275,000<br>\$1,275,000<br>\$1,275,000<br>\$1,275,000 |
| GLYNDON AVE<br>SANTA CLARA AVE<br>VENICE BLVD<br>WESTMINSTER AVE<br>6TH AVE<br>MILWOOD AVE<br>VIENNA WAY<br>SUNSET AVE<br>LINDEN AVE<br>20TH AVE<br>26TH AVE<br>26TH AVE<br>28TH PL<br>TOTAL SALES<br>AVERAGE SALE PRICE<br>AVERAGE SALE PRICE<br>AVERAGE \$ PER SQ FT<br>CCC<br>STREET<br>MAIN ST<br>4TH AVE<br>MAIN ST<br>HAMPTON DR<br>4TH AVE<br>SUNSET AVE<br>SUNSET AVE<br>STH AVE<br>S VENICE BLVD<br>ABBOT KINNEY BLVD                                      | 2<br>2<br>4<br>2<br>3<br>2<br>2<br>4<br>2<br>3<br>2<br>4<br>2<br>3<br>2<br>4 | 2<br>4<br>4<br>5<br>2<br>3<br>6<br>5<br>4<br>6<br>4<br>10<br>0<br>0<br>0<br>0<br>0<br>0<br>0<br>0<br>0<br>0<br>0<br>0<br>0<br>0<br>0<br>0<br>0                | 2<br>2<br>4<br>4<br>3<br>2<br>8<br>4<br>3<br>5<br>7<br>9<br>9<br>JM SAI<br>BTH<br>2<br>3<br>2<br>2<br>2<br>2<br>2<br>2<br>5<br>2.5<br>2.5     | 880<br>856<br>3116<br>2320<br>1712<br>1453<br>4512<br>1536<br>2574<br>2724<br>4010<br>4842<br>LES . JU<br>SQFT<br>1188<br>1760<br>1245<br>1188<br>1451<br>1639<br>1835<br>1930<br>1350 | 1923<br>1923<br>1952<br>1966<br>1949<br>1950<br>1984<br>1992<br>1950<br>1971<br>2007<br>1925<br><b>NE . 201</b><br><b>Y</b> RBLT<br>1989<br>1989<br>1989<br>2004<br>1989<br>2004<br>1992<br>2012<br>2012         | 4003<br>5173<br>4489<br>2671<br>4133<br>5401<br>11392<br>5793<br>5403<br>2639<br>2641<br>5279 | \$730,000<br>\$1,000,000<br>\$1,036,000<br>\$1,280,000<br>\$1,620,000<br>\$1,675,000<br>\$1,675,000<br>\$1,672,000<br>\$2,00,000<br>\$22,05,000<br>\$3,400,000<br>\$1,672,167<br>\$657<br>\$ALE PRICE<br>\$758,000<br>\$775,000<br>\$775,000<br>\$775,000<br>\$775,000<br>\$1,207,000<br>\$1,275,000<br>\$1,275,000<br>\$1,275,000<br>\$1,275,000<br>\$1,275,000<br>\$1,275,000<br>\$1,275,000<br>\$1,275,000                                                                                                                                                                                                    |