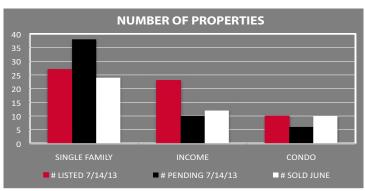

### The List of All Venice Sales in June

| SI                                                                                                                                                                                                                                                                                                                                                                                                                                                                  | NGLE                                                                         | FAM                                                                                                                                                           | LY SAL                                                                                                                                        | ES . JUI                                                                                                                                                                               | NE. <u>20</u> 1                                                                                                                                                                                                  | 3                                                                                             |                                                                                                                                                                                                                                                                                                                                                                                                                                                                                                                                                                                                                  |
|---------------------------------------------------------------------------------------------------------------------------------------------------------------------------------------------------------------------------------------------------------------------------------------------------------------------------------------------------------------------------------------------------------------------------------------------------------------------|------------------------------------------------------------------------------|---------------------------------------------------------------------------------------------------------------------------------------------------------------|-----------------------------------------------------------------------------------------------------------------------------------------------|----------------------------------------------------------------------------------------------------------------------------------------------------------------------------------------|------------------------------------------------------------------------------------------------------------------------------------------------------------------------------------------------------------------|-----------------------------------------------------------------------------------------------|------------------------------------------------------------------------------------------------------------------------------------------------------------------------------------------------------------------------------------------------------------------------------------------------------------------------------------------------------------------------------------------------------------------------------------------------------------------------------------------------------------------------------------------------------------------------------------------------------------------|
| STREET                                                                                                                                                                                                                                                                                                                                                                                                                                                              |                                                                              | BDM                                                                                                                                                           | BTH                                                                                                                                           | SQ FT                                                                                                                                                                                  | YR BLT                                                                                                                                                                                                           | LOT SZ                                                                                        | SALE PRICE                                                                                                                                                                                                                                                                                                                                                                                                                                                                                                                                                                                                       |
| BROOKS AVE                                                                                                                                                                                                                                                                                                                                                                                                                                                          |                                                                              | 2                                                                                                                                                             | 1                                                                                                                                             | 837                                                                                                                                                                                    | 1947                                                                                                                                                                                                             | 2178                                                                                          | \$449,000                                                                                                                                                                                                                                                                                                                                                                                                                                                                                                                                                                                                        |
| NOWITA PL                                                                                                                                                                                                                                                                                                                                                                                                                                                           |                                                                              | 2                                                                                                                                                             | 1                                                                                                                                             | 908                                                                                                                                                                                    | 1947                                                                                                                                                                                                             | 4782                                                                                          | \$625,000                                                                                                                                                                                                                                                                                                                                                                                                                                                                                                                                                                                                        |
| GLYNDON AVE                                                                                                                                                                                                                                                                                                                                                                                                                                                         |                                                                              | 2                                                                                                                                                             | 1                                                                                                                                             | 1050                                                                                                                                                                                   | 1949                                                                                                                                                                                                             | 5899                                                                                          | \$800,000                                                                                                                                                                                                                                                                                                                                                                                                                                                                                                                                                                                                        |
| ELM ST                                                                                                                                                                                                                                                                                                                                                                                                                                                              |                                                                              | 2                                                                                                                                                             | 1                                                                                                                                             | 780                                                                                                                                                                                    | 1949                                                                                                                                                                                                             | 4401                                                                                          | \$840,000                                                                                                                                                                                                                                                                                                                                                                                                                                                                                                                                                                                                        |
| COMMONWEALTH AVE                                                                                                                                                                                                                                                                                                                                                                                                                                                    |                                                                              | 2                                                                                                                                                             | 1.5                                                                                                                                           | 944                                                                                                                                                                                    | 1946                                                                                                                                                                                                             | 4181                                                                                          | \$900,000                                                                                                                                                                                                                                                                                                                                                                                                                                                                                                                                                                                                        |
| BROOKS AVE                                                                                                                                                                                                                                                                                                                                                                                                                                                          |                                                                              | 2                                                                                                                                                             | 1                                                                                                                                             | 1008                                                                                                                                                                                   | 1905                                                                                                                                                                                                             | 5279                                                                                          | \$1,050,000                                                                                                                                                                                                                                                                                                                                                                                                                                                                                                                                                                                                      |
| VENEZIA AVE                                                                                                                                                                                                                                                                                                                                                                                                                                                         |                                                                              | 2                                                                                                                                                             | 2                                                                                                                                             | 1100                                                                                                                                                                                   | 1923                                                                                                                                                                                                             | 3999                                                                                          | \$1,136,000                                                                                                                                                                                                                                                                                                                                                                                                                                                                                                                                                                                                      |
|                                                                                                                                                                                                                                                                                                                                                                                                                                                                     |                                                                              | 3                                                                                                                                                             | 2                                                                                                                                             | 1423<br>828                                                                                                                                                                            | 1951                                                                                                                                                                                                             | 5366                                                                                          | \$1,185,000                                                                                                                                                                                                                                                                                                                                                                                                                                                                                                                                                                                                      |
| S VENICE BLVD<br>VENEZIA AVE                                                                                                                                                                                                                                                                                                                                                                                                                                        |                                                                              | 2<br>2                                                                                                                                                        | 1.75<br>2                                                                                                                                     | 828                                                                                                                                                                                    | 1930<br>1921                                                                                                                                                                                                     | 3389<br>3675                                                                                  | \$1,190,000<br>\$1,205,000                                                                                                                                                                                                                                                                                                                                                                                                                                                                                                                                                                                       |
| 30TH AVE                                                                                                                                                                                                                                                                                                                                                                                                                                                            |                                                                              | 2                                                                                                                                                             | 2                                                                                                                                             | 1347                                                                                                                                                                                   | 1921                                                                                                                                                                                                             | 2650                                                                                          | \$1,205,000                                                                                                                                                                                                                                                                                                                                                                                                                                                                                                                                                                                                      |
| VERNON AVE                                                                                                                                                                                                                                                                                                                                                                                                                                                          |                                                                              | 2                                                                                                                                                             | 2                                                                                                                                             | 1347                                                                                                                                                                                   | 1952                                                                                                                                                                                                             | 5008                                                                                          | \$1,250,000                                                                                                                                                                                                                                                                                                                                                                                                                                                                                                                                                                                                      |
| AMOROSO PL                                                                                                                                                                                                                                                                                                                                                                                                                                                          |                                                                              | 2                                                                                                                                                             | 2                                                                                                                                             | 1026                                                                                                                                                                                   | 1921                                                                                                                                                                                                             | 3599                                                                                          | \$1,300,000                                                                                                                                                                                                                                                                                                                                                                                                                                                                                                                                                                                                      |
| INDIANA AVE                                                                                                                                                                                                                                                                                                                                                                                                                                                         |                                                                              | 3                                                                                                                                                             | 1.75                                                                                                                                          | 1612                                                                                                                                                                                   | 1952                                                                                                                                                                                                             | 4802                                                                                          | \$1,310,000                                                                                                                                                                                                                                                                                                                                                                                                                                                                                                                                                                                                      |
| APPLETON WAY                                                                                                                                                                                                                                                                                                                                                                                                                                                        |                                                                              | 3                                                                                                                                                             | 1                                                                                                                                             | 1612                                                                                                                                                                                   | 1947                                                                                                                                                                                                             | 10892                                                                                         | \$1,475,000                                                                                                                                                                                                                                                                                                                                                                                                                                                                                                                                                                                                      |
| INDIANA AVE                                                                                                                                                                                                                                                                                                                                                                                                                                                         |                                                                              | 2                                                                                                                                                             | 1                                                                                                                                             | 834                                                                                                                                                                                    | 1906                                                                                                                                                                                                             | 6000                                                                                          | \$1,600,000                                                                                                                                                                                                                                                                                                                                                                                                                                                                                                                                                                                                      |
| SANTA CLARA AVE                                                                                                                                                                                                                                                                                                                                                                                                                                                     |                                                                              | 3                                                                                                                                                             | 2.5                                                                                                                                           | 1417                                                                                                                                                                                   | 1914                                                                                                                                                                                                             | 5192                                                                                          | \$1,625,000                                                                                                                                                                                                                                                                                                                                                                                                                                                                                                                                                                                                      |
| AMOROSO PL                                                                                                                                                                                                                                                                                                                                                                                                                                                          |                                                                              | 3                                                                                                                                                             | 2                                                                                                                                             | 1796                                                                                                                                                                                   | 1921                                                                                                                                                                                                             | 3151                                                                                          | \$1,650,000                                                                                                                                                                                                                                                                                                                                                                                                                                                                                                                                                                                                      |
| GRANDVIEW AVE                                                                                                                                                                                                                                                                                                                                                                                                                                                       |                                                                              | 4                                                                                                                                                             | 4                                                                                                                                             | 2495                                                                                                                                                                                   | 1947                                                                                                                                                                                                             | 6700                                                                                          | \$1,921,000                                                                                                                                                                                                                                                                                                                                                                                                                                                                                                                                                                                                      |
| SHERMAN CANAL                                                                                                                                                                                                                                                                                                                                                                                                                                                       |                                                                              | 3                                                                                                                                                             | 3                                                                                                                                             | 1725                                                                                                                                                                                   | 1924                                                                                                                                                                                                             | 2850                                                                                          | \$1,950,000                                                                                                                                                                                                                                                                                                                                                                                                                                                                                                                                                                                                      |
| GLENCOE AVE                                                                                                                                                                                                                                                                                                                                                                                                                                                         |                                                                              | 3                                                                                                                                                             | 3.5                                                                                                                                           | 2509                                                                                                                                                                                   | 1926                                                                                                                                                                                                             | 5459                                                                                          | \$2,065,000                                                                                                                                                                                                                                                                                                                                                                                                                                                                                                                                                                                                      |
| CALIFORNIA AVE                                                                                                                                                                                                                                                                                                                                                                                                                                                      |                                                                              | 4                                                                                                                                                             | 2.5                                                                                                                                           | 2149                                                                                                                                                                                   | 2001                                                                                                                                                                                                             | 5397                                                                                          | \$2,417,700                                                                                                                                                                                                                                                                                                                                                                                                                                                                                                                                                                                                      |
| LINNIE CANAL                                                                                                                                                                                                                                                                                                                                                                                                                                                        |                                                                              | 4                                                                                                                                                             | 4                                                                                                                                             | 2628                                                                                                                                                                                   | 1985                                                                                                                                                                                                             | 2849                                                                                          | \$2,700,000                                                                                                                                                                                                                                                                                                                                                                                                                                                                                                                                                                                                      |
| LINNIE CANAL                                                                                                                                                                                                                                                                                                                                                                                                                                                        |                                                                              | 3                                                                                                                                                             | 4                                                                                                                                             | 2982                                                                                                                                                                                   | 2003                                                                                                                                                                                                             | 2847                                                                                          | \$2,948,767                                                                                                                                                                                                                                                                                                                                                                                                                                                                                                                                                                                                      |
| TOTAL SALES                                                                                                                                                                                                                                                                                                                                                                                                                                                         |                                                                              |                                                                                                                                                               |                                                                                                                                               |                                                                                                                                                                                        |                                                                                                                                                                                                                  |                                                                                               | \$34,829,967                                                                                                                                                                                                                                                                                                                                                                                                                                                                                                                                                                                                     |
| AVERAGE SALE PRICE                                                                                                                                                                                                                                                                                                                                                                                                                                                  |                                                                              |                                                                                                                                                               |                                                                                                                                               |                                                                                                                                                                                        |                                                                                                                                                                                                                  |                                                                                               | \$1,451,249                                                                                                                                                                                                                                                                                                                                                                                                                                                                                                                                                                                                      |
| AVERAGE \$ PER SQ FT                                                                                                                                                                                                                                                                                                                                                                                                                                                |                                                                              |                                                                                                                                                               |                                                                                                                                               |                                                                                                                                                                                        |                                                                                                                                                                                                                  |                                                                                               | \$981                                                                                                                                                                                                                                                                                                                                                                                                                                                                                                                                                                                                            |
| RESID                                                                                                                                                                                                                                                                                                                                                                                                                                                               | ENT                                                                          |                                                                                                                                                               | COME                                                                                                                                          | SALES .                                                                                                                                                                                | IUNE                                                                                                                                                                                                             | 2013                                                                                          |                                                                                                                                                                                                                                                                                                                                                                                                                                                                                                                                                                                                                  |
| RESID                                                                                                                                                                                                                                                                                                                                                                                                                                                               |                                                                              |                                                                                                                                                               |                                                                                                                                               | SALLS.                                                                                                                                                                                 | JOIL                                                                                                                                                                                                             |                                                                                               |                                                                                                                                                                                                                                                                                                                                                                                                                                                                                                                                                                                                                  |
| STREET #U                                                                                                                                                                                                                                                                                                                                                                                                                                                           | UNITS                                                                        | BDM                                                                                                                                                           | BTH                                                                                                                                           | SQ FT                                                                                                                                                                                  | YR BLT                                                                                                                                                                                                           | LOT SZ                                                                                        | SALE PRICE                                                                                                                                                                                                                                                                                                                                                                                                                                                                                                                                                                                                       |
| STREET # U<br>GLYNDON AVE                                                                                                                                                                                                                                                                                                                                                                                                                                           | UNITS<br>2                                                                   | BDM<br>2                                                                                                                                                      | втн<br>2                                                                                                                                      | SQ FT<br><b>880</b>                                                                                                                                                                    | YR BLT<br>1923                                                                                                                                                                                                   | lot sz<br>4003                                                                                | SALE PRICE<br>\$730,000                                                                                                                                                                                                                                                                                                                                                                                                                                                                                                                                                                                          |
|                                                                                                                                                                                                                                                                                                                                                                                                                                                                     |                                                                              |                                                                                                                                                               |                                                                                                                                               |                                                                                                                                                                                        |                                                                                                                                                                                                                  |                                                                                               |                                                                                                                                                                                                                                                                                                                                                                                                                                                                                                                                                                                                                  |
| GLYNDON AVE                                                                                                                                                                                                                                                                                                                                                                                                                                                         | 2                                                                            | 2                                                                                                                                                             | 2                                                                                                                                             | 880                                                                                                                                                                                    | 1923                                                                                                                                                                                                             | 4003                                                                                          | \$730,000                                                                                                                                                                                                                                                                                                                                                                                                                                                                                                                                                                                                        |
| GLYNDON AVE<br>SANTA CLARA AVE                                                                                                                                                                                                                                                                                                                                                                                                                                      | 2<br>2<br>4<br>2                                                             | 2<br>4<br>4<br>5                                                                                                                                              | 2<br>2<br>4<br>4                                                                                                                              | 880<br>856                                                                                                                                                                             | 1923<br>1923                                                                                                                                                                                                     | 4003<br>5173                                                                                  | \$730,000<br>\$1,000,000                                                                                                                                                                                                                                                                                                                                                                                                                                                                                                                                                                                         |
| GLYNDON AVE<br>SANTA CLARA AVE<br>VENICE BLVD<br>WESTMINSTER AVE<br>6TH AVE                                                                                                                                                                                                                                                                                                                                                                                         | 2<br>2<br>4<br>2<br>3                                                        | 2<br>4<br>4<br>5<br>2                                                                                                                                         | 2<br>2<br>4<br>4<br>3                                                                                                                         | 880<br>856<br>3116<br>2320<br>1712                                                                                                                                                     | 1923<br>1923<br>1952<br>1966<br>1949                                                                                                                                                                             | 4003<br>5173<br>4489<br>2671<br>4133                                                          | \$730,000<br>\$1,000,000<br>\$1,036,000<br>\$1,280,000<br>\$1,450,000                                                                                                                                                                                                                                                                                                                                                                                                                                                                                                                                            |
| GLYNDON AVE<br>SANTA CLARA AVE<br>VENICE BLVD<br>WESTMINSTER AVE<br>6TH AVE<br>MILWOOD AVE                                                                                                                                                                                                                                                                                                                                                                          | 2<br>2<br>4<br>2<br>3<br>2                                                   | 2<br>4<br>5<br>2<br>3                                                                                                                                         | 2<br>2<br>4<br>3<br>2                                                                                                                         | 880<br>856<br>3116<br>2320<br>1712<br>1453                                                                                                                                             | 1923<br>1923<br>1952<br>1966<br>1949<br>1950                                                                                                                                                                     | 4003<br>5173<br>4489<br>2671<br>4133<br>5401                                                  | \$730,000<br>\$1,000,000<br>\$1,036,000<br>\$1,280,000<br>\$1,450,000<br>\$1,620,000                                                                                                                                                                                                                                                                                                                                                                                                                                                                                                                             |
| GLYNDON AVE<br>SANTA CLARA AVE<br>VENICE BLVD<br>WESTMINSTER AVE<br>6TH AVE<br>MILWOOD AVE<br>VIENNA WAY                                                                                                                                                                                                                                                                                                                                                            | 2<br>2<br>4<br>2<br>3<br>2<br>2                                              | 2<br>4<br>5<br>2<br>3<br>6                                                                                                                                    | 2<br>2<br>4<br>3<br>2<br>8                                                                                                                    | 880<br>856<br>3116<br>2320<br>1712<br>1453<br>4512                                                                                                                                     | 1923<br>1923<br>1952<br>1966<br>1949<br>1950<br>1984                                                                                                                                                             | 4003<br>5173<br>4489<br>2671<br>4133<br>5401<br>11392                                         | \$730,000<br>\$1,000,000<br>\$1,036,000<br>\$1,280,000<br>\$1,450,000<br>\$1,620,000<br>\$1,675,000                                                                                                                                                                                                                                                                                                                                                                                                                                                                                                              |
| GLYNDON AVE<br>SANTA CLARA AVE<br>VENICE BLVD<br>WESTMINSTER AVE<br>6TH AVE<br>MILWOOD AVE<br>VIENNA WAY<br>SUNSET AVE                                                                                                                                                                                                                                                                                                                                              | 2<br>2<br>4<br>2<br>3<br>2<br>2<br>4                                         | 2<br>4<br>5<br>2<br>3<br>6<br>5                                                                                                                               | 2<br>2<br>4<br>3<br>2<br>8<br>4                                                                                                               | 880<br>856<br>3116<br>2320<br>1712<br>1453<br>4512<br>1536                                                                                                                             | 1923<br>1923<br>1952<br>1966<br>1949<br>1950<br>1984<br>1992                                                                                                                                                     | 4003<br>5173<br>4489<br>2671<br>4133<br>5401<br>11392<br>5793                                 | \$730,000<br>\$1,000,000<br>\$1,036,000<br>\$1,280,000<br>\$1,450,000<br>\$1,620,000<br>\$1,675,000<br>\$1,700,000                                                                                                                                                                                                                                                                                                                                                                                                                                                                                               |
| GLYNDON AVE<br>SANTA CLARA AVE<br>VENICE BLVD<br>WESTMINSTER AVE<br>6TH AVE<br>MILWOOD AVE<br>VIENNA WAY<br>SUNSET AVE<br>LINDEN AVE                                                                                                                                                                                                                                                                                                                                | 2<br>2<br>4<br>2<br>3<br>2<br>2<br>4<br>2                                    | 2<br>4<br>5<br>2<br>3<br>6<br>5<br>4                                                                                                                          | 2<br>2<br>4<br>3<br>2<br>8<br>4<br>3                                                                                                          | 880<br>856<br>3116<br>2320<br>1712<br>1453<br>4512<br>1536<br>2574                                                                                                                     | 1923<br>1923<br>1952<br>1966<br>1949<br>1950<br>1984<br>1992<br>1950                                                                                                                                             | 4003<br>5173<br>4489<br>2671<br>4133<br>5401<br>11392<br>5793<br>5403                         | \$730,000<br>\$1,000,000<br>\$1,280,000<br>\$1,450,000<br>\$1,620,000<br>\$1,675,000<br>\$1,700,000<br>\$1,800,000                                                                                                                                                                                                                                                                                                                                                                                                                                                                                               |
| GLYNDON AVE<br>SANTA CLARA AVE<br>VENICE BLVD<br>WESTMINSTER AVE<br>6TH AVE<br>MILWOOD AVE<br>VIENNA WAY<br>SUNSET AVE<br>LINDEN AVE<br>19TH AVE                                                                                                                                                                                                                                                                                                                    | 2<br>2<br>4<br>2<br>3<br>2<br>2<br>4<br>2<br>3                               | 2<br>4<br>5<br>2<br>3<br>6<br>5<br>4<br>6                                                                                                                     | 2<br>2<br>4<br>3<br>2<br>8<br>4<br>3<br>5                                                                                                     | 880<br>856<br>3116<br>2320<br>1712<br>1453<br>4512<br>1536<br>2574<br>2724                                                                                                             | 1923<br>1923<br>1952<br>1966<br>1949<br>1950<br>1984<br>1992<br>1950<br>1971                                                                                                                                     | 4003<br>5173<br>4489<br>2671<br>4133<br>5401<br>11392<br>5793<br>5403<br>2639                 | \$730,000<br>\$1,000,000<br>\$1,280,000<br>\$1,450,000<br>\$1,620,000<br>\$1,675,000<br>\$1,700,000<br>\$1,800,000<br>\$2,100,000                                                                                                                                                                                                                                                                                                                                                                                                                                                                                |
| GLYNDON AVE<br>SANTA CLARA AVE<br>VENICE BLVD<br>WESTMINSTER AVE<br>6TH AVE<br>MILWOOD AVE<br>VIENNA WAY<br>SUNSET AVE<br>LINDEN AVE<br>19TH AVE<br>26TH AVE                                                                                                                                                                                                                                                                                                        | 2<br>2<br>4<br>2<br>3<br>2<br>2<br>4<br>2<br>3<br>2<br>3<br>2                | 2<br>4<br>5<br>2<br>3<br>6<br>5<br>4<br>6<br>4                                                                                                                | 2<br>2<br>4<br>3<br>2<br>8<br>4<br>3<br>5<br>7                                                                                                | 880<br>856<br>3116<br>2320<br>1712<br>1453<br>4512<br>1536<br>2574<br>2724<br>4010                                                                                                     | 1923<br>1923<br>1952<br>1966<br>1949<br>1950<br>1984<br>1992<br>1950<br>1971<br>2007                                                                                                                             | 4003<br>5173<br>4489<br>2671<br>4133<br>5401<br>11392<br>5793<br>5403<br>2639<br>2641         | \$730,000<br>\$1,000,000<br>\$1,280,000<br>\$1,280,000<br>\$1,450,000<br>\$1,620,000<br>\$1,675,000<br>\$1,700,000<br>\$1,800,000<br>\$2,100,000<br>\$2,275,000                                                                                                                                                                                                                                                                                                                                                                                                                                                  |
| GLYNDON AVE<br>SANTA CLARA AVE<br>VENICE BLVD<br>WESTMINSTER AVE<br>6TH AVE<br>MILWOOD AVE<br>VIENNA WAY<br>SUNSET AVE<br>LINDEN AVE<br>19TH AVE<br>26TH AVE<br>28TH PL                                                                                                                                                                                                                                                                                             | 2<br>2<br>4<br>2<br>3<br>2<br>2<br>4<br>2<br>3                               | 2<br>4<br>5<br>2<br>3<br>6<br>5<br>4<br>6                                                                                                                     | 2<br>2<br>4<br>3<br>2<br>8<br>4<br>3<br>5                                                                                                     | 880<br>856<br>3116<br>2320<br>1712<br>1453<br>4512<br>1536<br>2574<br>2724                                                                                                             | 1923<br>1923<br>1952<br>1966<br>1949<br>1950<br>1984<br>1992<br>1950<br>1971                                                                                                                                     | 4003<br>5173<br>4489<br>2671<br>4133<br>5401<br>11392<br>5793<br>5403<br>2639                 | \$730,000<br>\$1,000,000<br>\$1,280,000<br>\$1,280,000<br>\$1,450,000<br>\$1,620,000<br>\$1,675,000<br>\$1,700,000<br>\$1,800,000<br>\$2,100,000<br>\$2,275,000<br>\$3,400,000                                                                                                                                                                                                                                                                                                                                                                                                                                   |
| GLYNDON AVE<br>SANTA CLARA AVE<br>VENICE BLVD<br>WESTMINSTER AVE<br>6TH AVE<br>MILWOOD AVE<br>VIENNA WAY<br>SUNSET AVE<br>LINDEN AVE<br>19TH AVE<br>26TH AVE<br>28TH PL<br>TOTAL SALES                                                                                                                                                                                                                                                                              | 2<br>2<br>4<br>2<br>3<br>2<br>2<br>4<br>2<br>3<br>2<br>3<br>2                | 2<br>4<br>5<br>2<br>3<br>6<br>5<br>4<br>6<br>4                                                                                                                | 2<br>2<br>4<br>3<br>2<br>8<br>4<br>3<br>5<br>7                                                                                                | 880<br>856<br>3116<br>2320<br>1712<br>1453<br>4512<br>1536<br>2574<br>2724<br>4010                                                                                                     | 1923<br>1923<br>1952<br>1966<br>1949<br>1950<br>1984<br>1992<br>1950<br>1971<br>2007                                                                                                                             | 4003<br>5173<br>4489<br>2671<br>4133<br>5401<br>11392<br>5793<br>5403<br>2639<br>2641         | \$730,000<br>\$1,000,000<br>\$1,280,000<br>\$1,280,000<br>\$1,450,000<br>\$1,620,000<br>\$1,675,000<br>\$1,700,000<br>\$1,800,000<br>\$2,100,000<br>\$2,275,000<br>\$3,400,000<br>\$20,066,000                                                                                                                                                                                                                                                                                                                                                                                                                   |
| GLYNDON AVE<br>SANTA CLARA AVE<br>VENICE BLVD<br>WESTMINSTER AVE<br>6TH AVE<br>MILWOOD AVE<br>VIENNA WAY<br>SUNSET AVE<br>LINDEN AVE<br>19TH AVE<br>26TH AVE<br>26TH AVE<br>28TH PL<br>TOTAL SALES<br>AVERAGE SALE PRICE                                                                                                                                                                                                                                            | 2<br>2<br>4<br>2<br>3<br>2<br>2<br>4<br>2<br>3<br>2<br>3<br>2                | 2<br>4<br>5<br>2<br>3<br>6<br>5<br>4<br>6<br>4                                                                                                                | 2<br>2<br>4<br>3<br>2<br>8<br>4<br>3<br>5<br>7                                                                                                | 880<br>856<br>3116<br>2320<br>1712<br>1453<br>4512<br>1536<br>2574<br>2724<br>4010                                                                                                     | 1923<br>1923<br>1952<br>1966<br>1949<br>1950<br>1984<br>1992<br>1950<br>1971<br>2007                                                                                                                             | 4003<br>5173<br>4489<br>2671<br>4133<br>5401<br>11392<br>5793<br>5403<br>2639<br>2641         | \$730,000<br>\$1,000,000<br>\$1,280,000<br>\$1,280,000<br>\$1,450,000<br>\$1,620,000<br>\$1,675,000<br>\$1,700,000<br>\$1,800,000<br>\$2,100,000<br>\$2,275,000<br>\$3,400,000<br>\$20,066,000<br>\$1,672,167                                                                                                                                                                                                                                                                                                                                                                                                    |
| GLYNDON AVE<br>SANTA CLARA AVE<br>VENICE BLVD<br>WESTMINSTER AVE<br>6TH AVE<br>MILWOOD AVE<br>VIENNA WAY<br>SUNSET AVE<br>LINDEN AVE<br>19TH AVE<br>26TH AVE<br>28TH PL<br>TOTAL SALES                                                                                                                                                                                                                                                                              | 2<br>2<br>4<br>2<br>3<br>2<br>2<br>4<br>2<br>3<br>2<br>3<br>2                | 2<br>4<br>5<br>2<br>3<br>6<br>5<br>4<br>6<br>4                                                                                                                | 2<br>2<br>4<br>3<br>2<br>8<br>4<br>3<br>5<br>7                                                                                                | 880<br>856<br>3116<br>2320<br>1712<br>1453<br>4512<br>1536<br>2574<br>2724<br>4010                                                                                                     | 1923<br>1923<br>1952<br>1966<br>1949<br>1950<br>1984<br>1992<br>1950<br>1971<br>2007                                                                                                                             | 4003<br>5173<br>4489<br>2671<br>4133<br>5401<br>11392<br>5793<br>5403<br>2639<br>2641         | \$730,000<br>\$1,000,000<br>\$1,280,000<br>\$1,280,000<br>\$1,450,000<br>\$1,620,000<br>\$1,675,000<br>\$1,700,000<br>\$1,800,000<br>\$2,100,000<br>\$2,275,000<br>\$3,400,000<br>\$20,066,000                                                                                                                                                                                                                                                                                                                                                                                                                   |
| GLYNDON AVE<br>SANTA CLARA AVE<br>VENICE BLVD<br>WESTMINSTER AVE<br>6TH AVE<br>MILWOOD AVE<br>VIENNA WAY<br>SUNSET AVE<br>LINDEN AVE<br>19TH AVE<br>26TH AVE<br>28TH PL<br>TOTAL SALES<br>AVERAGE SALE PRICE<br>AVERAGE \$ PER SQ FT                                                                                                                                                                                                                                | 2<br>2<br>4<br>2<br>3<br>2<br>2<br>4<br>2<br>3<br>2<br>4<br>2<br>3<br>2<br>4 | 2<br>4<br>5<br>2<br>3<br>6<br>5<br>4<br>6<br>4<br>10                                                                                                          | 2<br>2<br>4<br>3<br>2<br>8<br>4<br>3<br>5<br>7<br>9                                                                                           | 880<br>856<br>3116<br>2320<br>1712<br>1453<br>4512<br>1536<br>2574<br>2724<br>4010                                                                                                     | 1923<br>1923<br>1952<br>1966<br>1949<br>1950<br>1984<br>1992<br>1950<br>1971<br>2007<br>1925                                                                                                                     | 4003<br>5173<br>4489<br>2671<br>4133<br>5401<br>11392<br>5793<br>5403<br>2639<br>2641<br>5279 | \$730,000<br>\$1,000,000<br>\$1,280,000<br>\$1,280,000<br>\$1,450,000<br>\$1,620,000<br>\$1,675,000<br>\$1,700,000<br>\$1,800,000<br>\$2,100,000<br>\$2,275,000<br>\$3,400,000<br>\$20,066,000<br>\$1,672,167                                                                                                                                                                                                                                                                                                                                                                                                    |
| GLYNDON AVE<br>SANTA CLARA AVE<br>VENICE BLVD<br>WESTMINSTER AVE<br>6TH AVE<br>MILWOOD AVE<br>VIENNA WAY<br>SUNSET AVE<br>LINDEN AVE<br>19TH AVE<br>26TH AVE<br>28TH PL<br>TOTAL SALES<br>AVERAGE SALE PRICE<br>AVERAGE \$ PER SQ FT                                                                                                                                                                                                                                | 2<br>2<br>4<br>2<br>3<br>2<br>2<br>4<br>2<br>3<br>2<br>4<br>2<br>3<br>2<br>4 | 2<br>4<br>5<br>2<br>3<br>6<br>5<br>4<br>6<br>4<br>10                                                                                                          | 2<br>2<br>4<br>3<br>2<br>8<br>4<br>3<br>5<br>7<br>9<br>9<br>JM SAI                                                                            | 880<br>856<br>3116<br>2320<br>1712<br>1453<br>4512<br>1536<br>2574<br>2724<br>4010<br>4842                                                                                             | 1923<br>1923<br>1952<br>1966<br>1949<br>1950<br>1984<br>1992<br>1950<br>1971<br>2007<br>1925                                                                                                                     | 4003<br>5173<br>4489<br>2671<br>4133<br>5401<br>11392<br>5793<br>5403<br>2639<br>2641<br>5279 | \$730,000<br>\$1,000,000<br>\$1,280,000<br>\$1,450,000<br>\$1,620,000<br>\$1,675,000<br>\$1,700,000<br>\$1,700,000<br>\$2,100,000<br>\$2,275,000<br>\$3,400,000<br>\$20,066,000<br>\$1,672,167<br>\$657                                                                                                                                                                                                                                                                                                                                                                                                          |
| GLYNDON AVE<br>SANTA CLARA AVE<br>VENICE BLVD<br>WESTMINSTER AVE<br>6TH AVE<br>MILWOOD AVE<br>VIENNA WAY<br>SUNSET AVE<br>LINDEN AVE<br>19TH AVE<br>26TH AVE<br>28TH PL<br>TOTAL SALES<br>AVERAGE SALE PRICE<br>AVERAGE \$ PER SQ FT<br>CO<br>STREET<br>MAIN ST                                                                                                                                                                                                     | 2<br>2<br>4<br>2<br>3<br>2<br>2<br>4<br>2<br>3<br>2<br>4<br>2<br>3<br>2<br>4 | 2<br>4<br>5<br>2<br>3<br>6<br>5<br>4<br>6<br>4<br>10<br>MINIR                                                                                                 | 2<br>2<br>4<br>4<br>3<br>2<br>8<br>4<br>3<br>5<br>7<br>9<br>9<br>JM SAI<br>BTH<br>2                                                           | 880<br>856<br>3116<br>2320<br>1712<br>1453<br>4512<br>1536<br>2574<br>2724<br>4010<br>4842<br>LES.JU                                                                                   | 1923<br>1923<br>1952<br>1966<br>1949<br>1950<br>1984<br>1992<br>1950<br>1971<br>2007<br>1925<br>NE.201<br>WR BLT<br>1989                                                                                         | 4003<br>5173<br>4489<br>2671<br>4133<br>5401<br>11392<br>5793<br>5403<br>2639<br>2641<br>5279 | \$730,000<br>\$1,000,000<br>\$1,280,000<br>\$1,280,000<br>\$1,450,000<br>\$1,620,000<br>\$1,675,000<br>\$1,700,000<br>\$1,700,000<br>\$2,100,000<br>\$2,275,000<br>\$20,066,000<br>\$1,672,167<br>\$657<br>\$ALE PRICE<br>\$758,000                                                                                                                                                                                                                                                                                                                                                                              |
| GLYNDON AVE<br>SANTA CLARA AVE<br>VENICE BLVD<br>WESTMINSTER AVE<br>6TH AVE<br>MILWOOD AVE<br>VIENNA WAY<br>SUNSET AVE<br>LINDEN AVE<br>19TH AVE<br>26TH AVE<br>28TH PL<br>TOTAL SALES<br>AVERAGE SALE PRICE<br>AVERAGE \$ PER SQ FT<br>CO<br>STREET<br>MAIN ST<br>4TH AVE                                                                                                                                                                                          | 2<br>2<br>4<br>2<br>3<br>2<br>2<br>4<br>2<br>3<br>2<br>4<br>2<br>3<br>2<br>4 | 2<br>4<br>4<br>5<br>2<br>3<br>6<br>5<br>4<br>6<br>4<br>10<br>MINIQ<br>BDM<br>2<br>1                                                                           | 2<br>2<br>4<br>4<br>3<br>2<br>8<br>4<br>3<br>5<br>7<br>9<br>9<br>JM SAI<br>BTH<br>2<br>3                                                      | 880<br>856<br>3116<br>2320<br>1712<br>1453<br>4512<br>1536<br>2574<br>2724<br>4010<br>4842<br>LES.JU                                                                                   | 1923<br>1923<br>1952<br>1966<br>1949<br>1950<br>1984<br>1992<br>1950<br>1971<br>2007<br>1925<br><b>NE.201</b><br>YR BLT<br>1989<br>1992                                                                          | 4003<br>5173<br>4489<br>2671<br>4133<br>5401<br>11392<br>5793<br>5403<br>2639<br>2641<br>5279 | \$730,000<br>\$1,000,000<br>\$1,036,000<br>\$1,280,000<br>\$1,620,000<br>\$1,675,000<br>\$1,675,000<br>\$1,700,000<br>\$2,100,000<br>\$2,275,000<br>\$3,400,000<br>\$20,066,000<br>\$1,672,167<br>\$657<br>\$657<br>\$ALE PRICE<br>\$758,000<br>\$760,000                                                                                                                                                                                                                                                                                                                                                        |
| GLYNDON AVE<br>SANTA CLARA AVE<br>VENICE BLVD<br>WESTMINSTER AVE<br>6TH AVE<br>MILWOOD AVE<br>VIENNA WAY<br>SUNSET AVE<br>LINDEN AVE<br>19TH AVE<br>26TH AVE<br>28TH PL<br>TOTAL SALES<br>AVERAGE SALE PRICE<br>AVERAGE \$ PER SQ FT<br>CO<br>STREET<br>MAIN ST<br>4TH AVE<br>MAIN ST                                                                                                                                                                               | 2<br>2<br>4<br>2<br>3<br>2<br>2<br>4<br>2<br>3<br>2<br>4<br>2<br>3<br>2<br>4 | 2<br>4<br>5<br>3<br>6<br>5<br>4<br>6<br>4<br>10<br>MINIC<br>BDM<br>2<br>1<br>2                                                                                | 2<br>2<br>4<br>3<br>2<br>8<br>4<br>3<br>5<br>7<br>9<br>9<br>JM SAI<br>BTH<br>2<br>3<br>2                                                      | 880<br>856<br>3116<br>2320<br>1712<br>1453<br>4512<br>1536<br>2574<br>2724<br>4010<br>4842<br>LES.JU<br>SQFT<br>1188<br>1760<br>1245                                                   | 1923<br>1923<br>1952<br>1966<br>1949<br>1950<br>1984<br>1992<br>1950<br>1971<br>2007<br>1925<br>NE.201<br>YR BLT<br>1989<br>1992<br>1989                                                                         | 4003<br>5173<br>4489<br>2671<br>4133<br>5401<br>11392<br>5793<br>5403<br>2639<br>2641<br>5279 | \$730,000<br>\$1,000,000<br>\$1,036,000<br>\$1,280,000<br>\$1,620,000<br>\$1,675,000<br>\$1,675,000<br>\$1,700,000<br>\$2,100,000<br>\$2,100,000<br>\$2,275,000<br>\$3,400,000<br>\$2,275,000<br>\$3,400,000<br>\$3,400,000<br>\$7558,000<br>\$760,000                                                                                                                                                                                                                                                                                                                                                           |
| GLYNDON AVE<br>SANTA CLARA AVE<br>VENICE BLVD<br>WESTMINSTER AVE<br>6TH AVE<br>MILWOOD AVE<br>VIENNA WAY<br>SUNSET AVE<br>LINDEN AVE<br>19TH AVE<br>26TH AVE<br>28TH PL<br>TOTAL SALES<br>AVERAGE SALE PRICE<br>AVERAGE \$ PER SQ FT<br>CO<br>STREET<br>MAIN ST<br>4TH AVE<br>MAIN ST<br>MAIN ST                                                                                                                                                                    | 2<br>2<br>4<br>2<br>3<br>2<br>2<br>4<br>2<br>3<br>2<br>4<br>2<br>3<br>2<br>4 | 2<br>4<br>5<br>2<br>3<br>6<br>5<br>4<br>6<br>4<br>10                                                                                                          | 2<br>2<br>4<br>4<br>3<br>2<br>8<br>4<br>3<br>5<br>7<br>9<br>9<br>JM SAI<br>BTH<br>2<br>3<br>2<br>2<br>2                                       | 880<br>856<br>3116<br>2320<br>1712<br>1453<br>4512<br>1536<br>2574<br>2724<br>4010<br>4842<br>LES . JU<br>SQ FT<br>1188<br>1760<br>1245<br>1188                                        | 1923<br>1923<br>1952<br>1966<br>1949<br>1950<br>1984<br>1992<br>1950<br>1971<br>2007<br>1925<br><b>NE.201</b><br>YR BLT<br>1989<br>1989<br>1989                                                                  | 4003<br>5173<br>4489<br>2671<br>4133<br>5401<br>11392<br>5793<br>5403<br>2639<br>2641<br>5279 | \$730,000<br>\$1,000,000<br>\$1,036,000<br>\$1,280,000<br>\$1,620,000<br>\$1,675,000<br>\$1,675,000<br>\$1,675,000<br>\$1,700,000<br>\$2,100,000<br>\$2,275,000<br>\$3,400,000<br>\$1,672,167<br>\$657<br>\$ALE PRICE<br>\$758,000<br>\$775,000<br>\$775,000                                                                                                                                                                                                                                                                                                                                                     |
| GLYNDON AVE<br>SANTA CLARA AVE<br>VENICE BLVD<br>WESTMINSTER AVE<br>6TH AVE<br>MILWOOD AVE<br>VIENNA WAY<br>SUNSET AVE<br>LINDEN AVE<br>19TH AVE<br>26TH AVE<br>26TH AVE<br>28TH PL<br>TOTAL SALES<br>AVERAGE SALE PRICE<br>AVERAGE \$ PER SQ FT<br>CO<br>STREET<br>MAIN ST<br>4TH AVE<br>MAIN ST<br>MAIN ST<br>HAMPTON DR                                                                                                                                          | 2<br>2<br>4<br>2<br>3<br>2<br>2<br>4<br>2<br>3<br>2<br>4<br>2<br>3<br>2<br>4 | 2<br>4<br>4<br>5<br>2<br>3<br>6<br>5<br>4<br>6<br>4<br>10                                                                                                     | 2<br>2<br>4<br>4<br>3<br>2<br>8<br>4<br>3<br>5<br>7<br>9<br>9<br>JM SA<br>BTH<br>2<br>3<br>2<br>2<br>2<br>2<br>2                              | 880<br>856<br>3116<br>2320<br>1712<br>1453<br>4512<br>1536<br>2574<br>2724<br>4010<br>4842<br>LES . JU<br>SQ FT<br>1188<br>1760<br>1245<br>1188<br>1451                                | 1923<br>1923<br>1952<br>1966<br>1949<br>1950<br>1971<br>2007<br>1925<br><b>NE . 201</b><br>YR BLT<br>1989<br>1989<br>1989<br>2004                                                                                | 4003<br>5173<br>4489<br>2671<br>4133<br>5401<br>11392<br>5793<br>5403<br>2639<br>2641<br>5279 | \$730,000<br>\$1,000,000<br>\$1,036,000<br>\$1,280,000<br>\$1,620,000<br>\$1,620,000<br>\$1,675,000<br>\$1,675,000<br>\$1,700,000<br>\$2,100,000<br>\$2,275,000<br>\$3,400,000<br>\$3,400,000<br>\$3,400,000<br>\$3,400,000<br>\$758,000<br>\$775,000<br>\$775,000<br>\$775,000<br>\$775,000                                                                                                                                                                                                                                                                                                                     |
| GLYNDON AVE<br>SANTA CLARA AVE<br>VENICE BLVD<br>WESTMINSTER AVE<br>6TH AVE<br>MILWOOD AVE<br>VIENNA WAY<br>SUNSET AVE<br>LINDEN AVE<br>19TH AVE<br>26TH AVE<br>28TH PL<br>TOTAL SALES<br>AVERAGE SALE PRICE<br>AVERAGE \$ PER SQ FT<br>CC<br>STREET<br>MAIN ST<br>4TH AVE<br>MAIN ST<br>HAMPTON DR<br>4TH AVE                                                                                                                                                      | 2<br>2<br>4<br>2<br>3<br>2<br>2<br>4<br>2<br>3<br>2<br>4<br>2<br>3<br>2<br>4 | 2<br>4<br>4<br>5<br>2<br>3<br>6<br>5<br>4<br>6<br>4<br>10<br>MINIU<br>BDM<br>2<br>1<br>2<br>2<br>1<br>1<br>2<br>2<br>1                                        | 2<br>2<br>4<br>4<br>3<br>2<br>8<br>4<br>3<br>5<br>7<br>9<br>9<br>JM SA<br>BTH<br>2<br>3<br>2<br>2<br>2<br>2<br>2<br>2                         | 880<br>856<br>3116<br>2320<br>1712<br>1453<br>4512<br>1536<br>2574<br>2724<br>4010<br>4842<br><b>LES . JU</b><br>SQ FT<br>1188<br>1760<br>1245<br>1188<br>1451<br>1639                 | 1923<br>1923<br>1952<br>1966<br>1949<br>1950<br>1971<br>2007<br>1925<br><b>NE . 201</b><br>YR BLT<br>1989<br>1992<br>1989<br>1989<br>2004<br>1992                                                                | 4003<br>5173<br>4489<br>2671<br>4133<br>5401<br>11392<br>5793<br>5403<br>2639<br>2641<br>5279 | \$730,000<br>\$1,000,000<br>\$1,036,000<br>\$1,280,000<br>\$1,450,000<br>\$1,620,000<br>\$1,675,000<br>\$1,700,000<br>\$2,100,000<br>\$2,100,000<br>\$2,275,000<br>\$3,400,000<br>\$1,672,167<br>\$657<br>\$ALE PRICE<br>\$758,000<br>\$775,000<br>\$775,000<br>\$775,000<br>\$775,000<br>\$775,000<br>\$775,000                                                                                                                                                                                                                                                                                                 |
| GLYNDON AVE<br>SANTA CLARA AVE<br>VENICE BLVD<br>WESTMINSTER AVE<br>6TH AVE<br>MILWOOD AVE<br>VIENNA WAY<br>SUNSET AVE<br>LINDEN AVE<br>19TH AVE<br>26TH AVE<br>28TH PL<br>TOTAL SALES<br>AVERAGE SALE PRICE<br>AVERAGE SALE PRICE<br>AVERAGE \$ PER SQ FT<br>CO<br>STREET<br>MAIN ST<br>4TH AVE<br>MAIN ST<br>HAMPTON DR<br>4TH AVE<br>SUNSET AVE                                                                                                                  | 2<br>2<br>4<br>2<br>3<br>2<br>2<br>4<br>2<br>3<br>2<br>4<br>2<br>3<br>2<br>4 | 2<br>4<br>4<br>5<br>2<br>3<br>6<br>5<br>4<br>6<br>4<br>10<br>MINIC<br>BDM<br>2<br>1<br>2<br>2<br>1<br>2<br>2<br>1<br>1<br>2<br>2<br>1<br>1<br>2               | 2<br>2<br>4<br>4<br>3<br>2<br>8<br>4<br>3<br>5<br>7<br>9<br>9<br>JM SA<br>BTH<br>2<br>3<br>2<br>2<br>2<br>2<br>2<br>2<br>2<br>5               | 880<br>856<br>3116<br>2320<br>1712<br>1453<br>4512<br>1536<br>2574<br>2724<br>4010<br>4842<br><b>LES . JU</b><br>SQ FT<br>1188<br>1760<br>1245<br>1188<br>1451<br>1639<br>1835         | 1923<br>1923<br>1952<br>1966<br>1949<br>1950<br>1971<br>2007<br>1925<br><b>NE . 201</b><br><b>Y</b> R BLT<br>1989<br>1992<br>1989<br>1992<br>1989<br>1989<br>2004<br>1992<br>2012                                | 4003<br>5173<br>4489<br>2671<br>4133<br>5401<br>11392<br>5793<br>5403<br>2639<br>2641<br>5279 | \$730,000<br>\$1,000,000<br>\$1,280,000<br>\$1,280,000<br>\$1,450,000<br>\$1,620,000<br>\$1,675,000<br>\$1,700,000<br>\$1,700,000<br>\$2,100,000<br>\$2,275,000<br>\$3,400,000<br>\$1,672,167<br>\$657<br>\$ALE PRICE<br>\$758,000<br>\$760,000<br>\$775,000<br>\$775,000<br>\$7783,000<br>\$925,000<br>\$940,000<br>\$1,120,000                                                                                                                                                                                                                                                                                 |
| GLYNDON AVE<br>SANTA CLARA AVE<br>VENICE BLVD<br>WESTMINSTER AVE<br>6TH AVE<br>MILWOOD AVE<br>VIENNA WAY<br>SUNSET AVE<br>LINDEN AVE<br>20TH AVE<br>26TH AVE<br>26TH AVE<br>28TH PL<br>TOTAL SALES<br>AVERAGE SALE PRICE<br>AVERAGE \$ PER SQ FT<br>CO<br>STREET<br>MAIN ST<br>4TH AVE<br>MAIN ST<br>HAMPTON DR<br>4TH AVE<br>SUNSET AVE<br>STH AVE<br>STH AVE                                                                                                      | 2<br>2<br>4<br>2<br>3<br>2<br>2<br>4<br>2<br>3<br>2<br>4<br>2<br>3<br>2<br>4 | 2<br>4<br>4<br>5<br>2<br>3<br>6<br>5<br>4<br>6<br>5<br>4<br>6<br>4<br>10<br>0<br>0<br>0<br>0<br>0<br>0<br>0<br>0<br>0<br>0<br>0<br>0<br>0<br>0<br>0<br>0<br>0 | 2<br>2<br>4<br>4<br>3<br>2<br>8<br>4<br>3<br>5<br>7<br>9<br>9<br><b>JM SA</b><br>BTH<br>2<br>3<br>2<br>2<br>2<br>2<br>2<br>2<br>2<br>5<br>2.5 | 880<br>856<br>3116<br>2320<br>1712<br>1453<br>4512<br>1536<br>2574<br>2724<br>4010<br>4842<br><b>LES . JU</b><br>SQFT<br>1188<br>1760<br>1245<br>1188<br>1451<br>1639<br>1835<br>1930  | 1923<br>1923<br>1952<br>1966<br>1949<br>1950<br>1984<br>1992<br>1950<br>1971<br>2007<br>1925<br><b>NE . 201</b><br><b>Y</b> R BLT<br>1989<br>1989<br>1989<br>1989<br>2004<br>1992<br>2012<br>1999                | 4003<br>5173<br>4489<br>2671<br>4133<br>5401<br>11392<br>5793<br>5403<br>2639<br>2641<br>5279 | \$730,000<br>\$1,000,000<br>\$1,036,000<br>\$1,280,000<br>\$1,620,000<br>\$1,675,000<br>\$1,675,000<br>\$1,700,000<br>\$1,700,000<br>\$2,275,000<br>\$2,275,000<br>\$3,400,000<br>\$1,672,167<br>\$657<br>SALE PRICE<br>\$758,000<br>\$760,000<br>\$775,000<br>\$775,000<br>\$775,000<br>\$7783,000<br>\$940,000<br>\$1,120,000                                                                                                                                                                                                                                                                                  |
| GLYNDON AVE<br>SANTA CLARA AVE<br>VENICE BLVD<br>WESTMINSTER AVE<br>6TH AVE<br>MILWOOD AVE<br>VIENNA WAY<br>SUNSET AVE<br>LINDEN AVE<br>20TH AVE<br>26TH AVE<br>28TH PL<br>TOTAL SALES<br>AVERAGE SALE PRICE<br>AVERAGE \$ PER SQ FT<br>CO<br>STREET<br>MAIN ST<br>4TH AVE<br>MAIN ST<br>HAMPTON DR<br>4TH AVE<br>SUNSET AVE<br>STH AVE<br>SUNSET AVE<br>STH AVE                                                                                                    | 2<br>2<br>4<br>2<br>3<br>2<br>2<br>4<br>2<br>3<br>2<br>4<br>2<br>3<br>2<br>4 | 2<br>4<br>4<br>5<br>2<br>3<br>6<br>5<br>4<br>6<br>4<br>10<br>0<br>0<br>0<br>0<br>0<br>0<br>0<br>0<br>0<br>0<br>0<br>0<br>0<br>0<br>0<br>0<br>0                | 2<br>2<br>4<br>4<br>3<br>2<br>8<br>4<br>3<br>5<br>7<br>9<br>9<br>JM SAI<br>BTH<br>2<br>3<br>2<br>2<br>2<br>2<br>2<br>2<br>5<br>2.5<br>2.5     | 880<br>856<br>3116<br>2320<br>1712<br>1453<br>4512<br>1536<br>2574<br>2724<br>4010<br>4842<br>LES . JU<br>SQFT<br>1188<br>1760<br>1245<br>1188<br>1451<br>1639<br>1835<br>1930<br>1350 | 1923<br>1923<br>1952<br>1966<br>1949<br>1950<br>1984<br>1992<br>1950<br>1971<br>2007<br>1925<br><b>NE . 201</b><br><b>YR BLT</b><br>1989<br>1989<br>1989<br>2004<br>1989<br>2004<br>1992<br>2012<br>2012<br>2012 | 4003<br>5173<br>4489<br>2671<br>4133<br>5401<br>11392<br>5793<br>5403<br>2639<br>2641<br>5279 | \$730,000<br>\$1,000,000<br>\$1,036,000<br>\$1,280,000<br>\$1,620,000<br>\$1,675,000<br>\$1,675,000<br>\$1,672,000<br>\$2,0060,000<br>\$2,0066,000<br>\$1,672,167<br>\$657<br>\$ALE PRICE<br>\$758,000<br>\$7750,000<br>\$775,000<br>\$775,000<br>\$775,000<br>\$1,120,000<br>\$1,207,000<br>\$1,275,000                                                                                                                                                                                                                                                                                                         |
| GLYNDON AVE<br>SANTA CLARA AVE<br>VENICE BLVD<br>WESTMINSTER AVE<br>6TH AVE<br>MILWOOD AVE<br>VIENNA WAY<br>SUNSET AVE<br>LINDEN AVE<br>19TH AVE<br>26TH AVE<br>26TH AVE<br>28TH PL<br>TOTAL SALES<br>AVERAGE SALE PRICE<br>AVERAGE \$ PER SQ FT<br>CCC<br>STREET<br>MAIN ST<br>4TH AVE<br>MAIN ST<br>HAMPTON DR<br>4TH AVE<br>SUNSET AVE<br>SUNSET AVE<br>S VENICE BLVD<br>ABBOT KINNEY BLVD                                                                       | 2<br>2<br>4<br>2<br>3<br>2<br>2<br>4<br>2<br>3<br>2<br>4<br>2<br>3<br>2<br>4 | 2<br>4<br>4<br>5<br>2<br>3<br>6<br>5<br>4<br>6<br>5<br>4<br>6<br>4<br>10<br>0<br>0<br>0<br>0<br>0<br>0<br>0<br>0<br>0<br>0<br>0<br>0<br>0<br>0<br>0<br>0<br>0 | 2<br>2<br>4<br>4<br>3<br>2<br>8<br>4<br>3<br>5<br>7<br>9<br>9<br><b>JM SA</b><br>BTH<br>2<br>3<br>2<br>2<br>2<br>2<br>2<br>2<br>2<br>5<br>2.5 | 880<br>856<br>3116<br>2320<br>1712<br>1453<br>4512<br>1536<br>2574<br>2724<br>4010<br>4842<br><b>LES . JU</b><br>SQFT<br>1188<br>1760<br>1245<br>1188<br>1451<br>1639<br>1835<br>1930  | 1923<br>1923<br>1952<br>1966<br>1949<br>1950<br>1984<br>1992<br>1950<br>1971<br>2007<br>1925<br><b>NE . 201</b><br><b>Y</b> R BLT<br>1989<br>1989<br>1989<br>1989<br>2004<br>1992<br>2012<br>1999                | 4003<br>5173<br>4489<br>2671<br>4133<br>5401<br>11392<br>5793<br>5403<br>2639<br>2641<br>5279 | \$730,000<br>\$1,000,000<br>\$1,036,000<br>\$1,280,000<br>\$1,620,000<br>\$1,675,000<br>\$1,675,000<br>\$1,672,000<br>\$2,0060,000<br>\$2,0066,000<br>\$1,672,167<br>\$657<br>\$ALE PRICE<br>\$758,000<br>\$7750,000<br>\$775,000<br>\$775,000<br>\$1,207,000<br>\$1,207,000<br>\$1,275,000                                                                                                                                                                                                                                                                                                                      |
| GLYNDON AVE<br>SANTA CLARA AVE<br>VENICE BLVD<br>WESTMINSTER AVE<br>6TH AVE<br>MILWOOD AVE<br>VIENNA WAY<br>SUNSET AVE<br>LINDEN AVE<br>20TH AVE<br>26TH AVE<br>28TH PL<br>TOTAL SALES<br>AVERAGE SALE PRICE<br>AVERAGE \$ PER SQ FT<br>CCC<br>STREET<br>MAIN ST<br>4TH AVE<br>MAIN ST<br>HAMPTON DR<br>4TH AVE<br>SUNSET AVE<br>SUNSET AVE<br>SUNSET AVE<br>SVENICE BLVD<br>ABBOT KINNEY BLVD                                                                      | 2<br>2<br>4<br>2<br>3<br>2<br>2<br>4<br>2<br>3<br>2<br>4<br>2<br>3<br>2<br>4 | 2<br>4<br>4<br>5<br>2<br>3<br>6<br>5<br>4<br>6<br>4<br>10<br>0<br>0<br>0<br>0<br>0<br>0<br>0<br>0<br>0<br>0<br>0<br>0<br>0<br>0<br>0<br>0<br>0                | 2<br>2<br>4<br>4<br>3<br>2<br>8<br>4<br>3<br>5<br>7<br>9<br>9<br>JM SAI<br>BTH<br>2<br>3<br>2<br>2<br>2<br>2<br>2<br>2<br>5<br>2.5<br>2.5     | 880<br>856<br>3116<br>2320<br>1712<br>1453<br>4512<br>1536<br>2574<br>2724<br>4010<br>4842<br>LES . JU<br>SQFT<br>1188<br>1760<br>1245<br>1188<br>1451<br>1639<br>1835<br>1930<br>1350 | 1923<br>1923<br>1952<br>1966<br>1949<br>1950<br>1984<br>1992<br>1950<br>1971<br>2007<br>1925<br><b>NE . 201</b><br><b>Y</b> RBLT<br>1989<br>1989<br>1989<br>2004<br>1989<br>2004<br>1992<br>2012<br>2012         | 4003<br>5173<br>4489<br>2671<br>4133<br>5401<br>11392<br>5793<br>5403<br>2639<br>2641<br>5279 | \$730,000<br>\$1,000,000<br>\$1,036,000<br>\$1,280,000<br>\$1,620,000<br>\$1,675,000<br>\$1,675,000<br>\$1,672,000<br>\$2,00,000<br>\$22,05,000<br>\$3,400,000<br>\$1,672,167<br>\$657<br>\$ALE PRICE<br>\$758,000<br>\$775,000<br>\$775,000<br>\$775,000<br>\$775,000<br>\$1,207,000<br>\$1,275,000<br>\$1,275,000<br>\$1,275,000<br>\$1,275,000<br>\$1,275,000<br>\$1,275,000<br>\$1,275,000<br>\$1,275,000                                                                                                                                                                                                    |
| GLYNDON AVE<br>SANTA CLARA AVE<br>VENICE BLVD<br>WESTMINSTER AVE<br>6TH AVE<br>MILWOOD AVE<br>VIENNA WAY<br>SUNSET AVE<br>LINDEN AVE<br>20TH AVE<br>26TH AVE<br>28TH PL<br>TOTAL SALES<br>AVERAGE SALE PRICE<br>AVERAGE \$ PER SQ FT<br>CCC<br>STREET<br>MAIN ST<br>4TH AVE<br>MAIN ST<br>4TH AVE<br>MAIN ST<br>HAMPTON DR<br>4TH AVE<br>SUNSET AVE<br>SUNSET AVE<br>SUNSET AVE<br>STHAVE<br>SVENICE BLVD<br>ABBOT KINNEY BLVD<br>TOTAL SALES<br>AVERAGE SALE PRICE | 2<br>2<br>4<br>2<br>3<br>2<br>2<br>4<br>2<br>3<br>2<br>4<br>2<br>3<br>2<br>4 | 2<br>4<br>4<br>5<br>2<br>3<br>6<br>5<br>4<br>6<br>4<br>10<br>0<br>0<br>0<br>0<br>0<br>0<br>0<br>0<br>0<br>0<br>0<br>0<br>0<br>0<br>0<br>0<br>0                | 2<br>2<br>4<br>4<br>3<br>2<br>8<br>4<br>3<br>5<br>7<br>9<br>9<br>JM SAI<br>BTH<br>2<br>3<br>2<br>2<br>2<br>2<br>2<br>2<br>5<br>2.5<br>2.5     | 880<br>856<br>3116<br>2320<br>1712<br>1453<br>4512<br>1536<br>2574<br>2724<br>4010<br>4842<br>LES . JU<br>SQFT<br>1188<br>1760<br>1245<br>1188<br>1451<br>1639<br>1835<br>1930<br>1350 | 1923<br>1923<br>1952<br>1966<br>1949<br>1950<br>1984<br>1992<br>1950<br>1971<br>2007<br>1925<br><b>NE . 201</b><br><b>Y</b> RBLT<br>1989<br>1989<br>1989<br>2004<br>1989<br>2004<br>1992<br>2012<br>2012         | 4003<br>5173<br>4489<br>2671<br>4133<br>5401<br>11392<br>5793<br>5403<br>2639<br>2641<br>5279 | \$730,000<br>\$1,000,000<br>\$1,036,000<br>\$1,280,000<br>\$1,620,000<br>\$1,675,000<br>\$1,675,000<br>\$1,672,000<br>\$2,00,000<br>\$22,05,000<br>\$1,672,167<br>\$657<br>\$ALE PRICE<br>\$758,000<br>\$775,000<br>\$775,000<br>\$775,000<br>\$775,000<br>\$1,275,000<br>\$1,275,000<br>\$1,275,000<br>\$1,275,000<br>\$1,275,000<br>\$1,275,000<br>\$1,275,000<br>\$1,275,000<br>\$1,275,000<br>\$1,275,000<br>\$1,275,000<br>\$1,275,000<br>\$1,275,000<br>\$1,275,000<br>\$1,275,000<br>\$1,275,000<br>\$1,275,000<br>\$1,275,000<br>\$1,275,000<br>\$1,275,000<br>\$1,275,000<br>\$1,275,000<br>\$1,275,000 |
| GLYNDON AVE<br>SANTA CLARA AVE<br>VENICE BLVD<br>WESTMINSTER AVE<br>6TH AVE<br>MILWOOD AVE<br>VIENNA WAY<br>SUNSET AVE<br>LINDEN AVE<br>20TH AVE<br>26TH AVE<br>26TH AVE<br>28TH PL<br>TOTAL SALES<br>AVERAGE SALE PRICE<br>AVERAGE SALE PRICE<br>AVERAGE \$ PER SQ FT<br>CCC<br>STREET<br>MAIN ST<br>4TH AVE<br>MAIN ST<br>HAMPTON DR<br>4TH AVE<br>SUNSET AVE<br>SUNSET AVE<br>STH AVE<br>S VENICE BLVD<br>ABBOT KINNEY BLVD                                      | 2<br>2<br>4<br>2<br>3<br>2<br>2<br>4<br>2<br>3<br>2<br>4<br>2<br>3<br>2<br>4 | 2<br>4<br>4<br>5<br>2<br>3<br>6<br>5<br>4<br>6<br>4<br>10<br>0<br>0<br>0<br>0<br>0<br>0<br>0<br>0<br>0<br>0<br>0<br>0<br>0<br>0<br>0<br>0<br>0                | 2<br>2<br>4<br>4<br>3<br>2<br>8<br>4<br>3<br>5<br>7<br>9<br>9<br>JM SAI<br>BTH<br>2<br>3<br>2<br>2<br>2<br>2<br>2<br>2<br>5<br>2.5<br>2.5     | 880<br>856<br>3116<br>2320<br>1712<br>1453<br>4512<br>1536<br>2574<br>2724<br>4010<br>4842<br>LES . JU<br>SQFT<br>1188<br>1760<br>1245<br>1188<br>1451<br>1639<br>1835<br>1930<br>1350 | 1923<br>1923<br>1952<br>1966<br>1949<br>1950<br>1984<br>1992<br>1950<br>1971<br>2007<br>1925<br><b>NE . 201</b><br><b>Y</b> RBLT<br>1989<br>1989<br>1989<br>2004<br>1989<br>2004<br>1992<br>2012<br>2012         | 4003<br>5173<br>4489<br>2671<br>4133<br>5401<br>11392<br>5793<br>5403<br>2639<br>2641<br>5279 | \$730,000<br>\$1,000,000<br>\$1,036,000<br>\$1,280,000<br>\$1,620,000<br>\$1,675,000<br>\$1,675,000<br>\$1,672,000<br>\$2,00,000<br>\$22,05,000<br>\$3,400,000<br>\$1,672,167<br>\$657<br>\$ALE PRICE<br>\$758,000<br>\$775,000<br>\$775,000<br>\$775,000<br>\$775,000<br>\$1,207,000<br>\$1,275,000<br>\$1,275,000<br>\$1,275,000<br>\$1,275,000<br>\$1,275,000<br>\$1,275,000<br>\$1,275,000<br>\$1,275,000                                                                                                                                                                                                    |