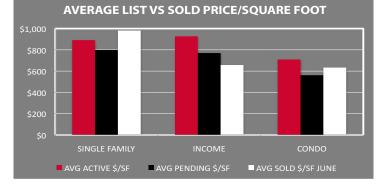

### The List of All Venice Sales in June

| SI                                                                                                                                                                                                                                                                                                                                                                                                                                                                  | NGLE                                                                         | FAM                                                                                                                                                           | LY SAL                                                                                                                                        | ES . JUI                                                                                                                                                                               | NE. <u>20</u> 1                                                                                                                                                                                                  | 3                                                                                             |                                                                                                                                                                                                                                                                                                                                                                                                                                                                                                                                                                                                                  |
|---------------------------------------------------------------------------------------------------------------------------------------------------------------------------------------------------------------------------------------------------------------------------------------------------------------------------------------------------------------------------------------------------------------------------------------------------------------------|------------------------------------------------------------------------------|---------------------------------------------------------------------------------------------------------------------------------------------------------------|-----------------------------------------------------------------------------------------------------------------------------------------------|----------------------------------------------------------------------------------------------------------------------------------------------------------------------------------------|------------------------------------------------------------------------------------------------------------------------------------------------------------------------------------------------------------------|-----------------------------------------------------------------------------------------------|------------------------------------------------------------------------------------------------------------------------------------------------------------------------------------------------------------------------------------------------------------------------------------------------------------------------------------------------------------------------------------------------------------------------------------------------------------------------------------------------------------------------------------------------------------------------------------------------------------------|
| STREET                                                                                                                                                                                                                                                                                                                                                                                                                                                              |                                                                              | BDM                                                                                                                                                           | BTH                                                                                                                                           | SQ FT                                                                                                                                                                                  | YR BLT                                                                                                                                                                                                           | LOT SZ                                                                                        | SALE PRICE                                                                                                                                                                                                                                                                                                                                                                                                                                                                                                                                                                                                       |
| BROOKS AVE                                                                                                                                                                                                                                                                                                                                                                                                                                                          |                                                                              | 2                                                                                                                                                             | 1                                                                                                                                             | 837                                                                                                                                                                                    | 1947                                                                                                                                                                                                             | 2178                                                                                          | \$449,000                                                                                                                                                                                                                                                                                                                                                                                                                                                                                                                                                                                                        |
| NOWITA PL                                                                                                                                                                                                                                                                                                                                                                                                                                                           |                                                                              | 2                                                                                                                                                             | 1                                                                                                                                             | 908                                                                                                                                                                                    | 1947                                                                                                                                                                                                             | 4782                                                                                          | \$625,000                                                                                                                                                                                                                                                                                                                                                                                                                                                                                                                                                                                                        |
| GLYNDON AVE                                                                                                                                                                                                                                                                                                                                                                                                                                                         |                                                                              | 2                                                                                                                                                             | 1                                                                                                                                             | 1050                                                                                                                                                                                   | 1949                                                                                                                                                                                                             | 5899                                                                                          | \$800,000                                                                                                                                                                                                                                                                                                                                                                                                                                                                                                                                                                                                        |
| ELM ST                                                                                                                                                                                                                                                                                                                                                                                                                                                              |                                                                              | 2                                                                                                                                                             | 1                                                                                                                                             | 780                                                                                                                                                                                    | 1949                                                                                                                                                                                                             | 4401                                                                                          | \$840,000                                                                                                                                                                                                                                                                                                                                                                                                                                                                                                                                                                                                        |
| COMMONWEALTH AVE                                                                                                                                                                                                                                                                                                                                                                                                                                                    |                                                                              | 2                                                                                                                                                             | 1.5                                                                                                                                           | 944                                                                                                                                                                                    | 1946                                                                                                                                                                                                             | 4181                                                                                          | \$900,000                                                                                                                                                                                                                                                                                                                                                                                                                                                                                                                                                                                                        |
| BROOKS AVE                                                                                                                                                                                                                                                                                                                                                                                                                                                          |                                                                              | 2                                                                                                                                                             | 1                                                                                                                                             | 1008                                                                                                                                                                                   | 1905                                                                                                                                                                                                             | 5279                                                                                          | \$1,050,000                                                                                                                                                                                                                                                                                                                                                                                                                                                                                                                                                                                                      |
| VENEZIA AVE                                                                                                                                                                                                                                                                                                                                                                                                                                                         |                                                                              | 2                                                                                                                                                             | 2                                                                                                                                             | 1100                                                                                                                                                                                   | 1923                                                                                                                                                                                                             | 3999                                                                                          | \$1,136,000                                                                                                                                                                                                                                                                                                                                                                                                                                                                                                                                                                                                      |
|                                                                                                                                                                                                                                                                                                                                                                                                                                                                     |                                                                              | 3                                                                                                                                                             | 2                                                                                                                                             | 1423<br>828                                                                                                                                                                            | 1951                                                                                                                                                                                                             | 5366                                                                                          | \$1,185,000                                                                                                                                                                                                                                                                                                                                                                                                                                                                                                                                                                                                      |
| S VENICE BLVD<br>VENEZIA AVE                                                                                                                                                                                                                                                                                                                                                                                                                                        |                                                                              | 2<br>2                                                                                                                                                        | 1.75<br>2                                                                                                                                     | 828                                                                                                                                                                                    | 1930<br>1921                                                                                                                                                                                                     | 3389<br>3675                                                                                  | \$1,190,000<br>\$1,205,000                                                                                                                                                                                                                                                                                                                                                                                                                                                                                                                                                                                       |
| 30TH AVE                                                                                                                                                                                                                                                                                                                                                                                                                                                            |                                                                              | 2                                                                                                                                                             | 2                                                                                                                                             | 1347                                                                                                                                                                                   | 1921                                                                                                                                                                                                             | 2650                                                                                          | \$1,205,000                                                                                                                                                                                                                                                                                                                                                                                                                                                                                                                                                                                                      |
| VERNON AVE                                                                                                                                                                                                                                                                                                                                                                                                                                                          |                                                                              | 2                                                                                                                                                             | 2                                                                                                                                             | 1347                                                                                                                                                                                   | 1952                                                                                                                                                                                                             | 5008                                                                                          | \$1,250,000                                                                                                                                                                                                                                                                                                                                                                                                                                                                                                                                                                                                      |
| AMOROSO PL                                                                                                                                                                                                                                                                                                                                                                                                                                                          |                                                                              | 2                                                                                                                                                             | 2                                                                                                                                             | 1026                                                                                                                                                                                   | 1921                                                                                                                                                                                                             | 3599                                                                                          | \$1,300,000                                                                                                                                                                                                                                                                                                                                                                                                                                                                                                                                                                                                      |
| INDIANA AVE                                                                                                                                                                                                                                                                                                                                                                                                                                                         |                                                                              | 3                                                                                                                                                             | 1.75                                                                                                                                          | 1612                                                                                                                                                                                   | 1952                                                                                                                                                                                                             | 4802                                                                                          | \$1,310,000                                                                                                                                                                                                                                                                                                                                                                                                                                                                                                                                                                                                      |
| APPLETON WAY                                                                                                                                                                                                                                                                                                                                                                                                                                                        |                                                                              | 3                                                                                                                                                             | 1                                                                                                                                             | 1612                                                                                                                                                                                   | 1947                                                                                                                                                                                                             | 10892                                                                                         | \$1,475,000                                                                                                                                                                                                                                                                                                                                                                                                                                                                                                                                                                                                      |
| INDIANA AVE                                                                                                                                                                                                                                                                                                                                                                                                                                                         |                                                                              | 2                                                                                                                                                             | 1                                                                                                                                             | 834                                                                                                                                                                                    | 1906                                                                                                                                                                                                             | 6000                                                                                          | \$1,600,000                                                                                                                                                                                                                                                                                                                                                                                                                                                                                                                                                                                                      |
| SANTA CLARA AVE                                                                                                                                                                                                                                                                                                                                                                                                                                                     |                                                                              | 3                                                                                                                                                             | 2.5                                                                                                                                           | 1417                                                                                                                                                                                   | 1914                                                                                                                                                                                                             | 5192                                                                                          | \$1,625,000                                                                                                                                                                                                                                                                                                                                                                                                                                                                                                                                                                                                      |
| AMOROSO PL                                                                                                                                                                                                                                                                                                                                                                                                                                                          |                                                                              | 3                                                                                                                                                             | 2                                                                                                                                             | 1796                                                                                                                                                                                   | 1921                                                                                                                                                                                                             | 3151                                                                                          | \$1,650,000                                                                                                                                                                                                                                                                                                                                                                                                                                                                                                                                                                                                      |
| GRANDVIEW AVE                                                                                                                                                                                                                                                                                                                                                                                                                                                       |                                                                              | 4                                                                                                                                                             | 4                                                                                                                                             | 2495                                                                                                                                                                                   | 1947                                                                                                                                                                                                             | 6700                                                                                          | \$1,921,000                                                                                                                                                                                                                                                                                                                                                                                                                                                                                                                                                                                                      |
| SHERMAN CANAL                                                                                                                                                                                                                                                                                                                                                                                                                                                       |                                                                              | 3                                                                                                                                                             | 3                                                                                                                                             | 1725                                                                                                                                                                                   | 1924                                                                                                                                                                                                             | 2850                                                                                          | \$1,950,000                                                                                                                                                                                                                                                                                                                                                                                                                                                                                                                                                                                                      |
| GLENCOE AVE                                                                                                                                                                                                                                                                                                                                                                                                                                                         |                                                                              | 3                                                                                                                                                             | 3.5                                                                                                                                           | 2509                                                                                                                                                                                   | 1926                                                                                                                                                                                                             | 5459                                                                                          | \$2,065,000                                                                                                                                                                                                                                                                                                                                                                                                                                                                                                                                                                                                      |
| CALIFORNIA AVE                                                                                                                                                                                                                                                                                                                                                                                                                                                      |                                                                              | 4                                                                                                                                                             | 2.5                                                                                                                                           | 2149                                                                                                                                                                                   | 2001                                                                                                                                                                                                             | 5397                                                                                          | \$2,417,700                                                                                                                                                                                                                                                                                                                                                                                                                                                                                                                                                                                                      |
| LINNIE CANAL                                                                                                                                                                                                                                                                                                                                                                                                                                                        |                                                                              | 4                                                                                                                                                             | 4                                                                                                                                             | 2628                                                                                                                                                                                   | 1985                                                                                                                                                                                                             | 2849                                                                                          | \$2,700,000                                                                                                                                                                                                                                                                                                                                                                                                                                                                                                                                                                                                      |
| LINNIE CANAL                                                                                                                                                                                                                                                                                                                                                                                                                                                        |                                                                              | 3                                                                                                                                                             | 4                                                                                                                                             | 2982                                                                                                                                                                                   | 2003                                                                                                                                                                                                             | 2847                                                                                          | \$2,948,767                                                                                                                                                                                                                                                                                                                                                                                                                                                                                                                                                                                                      |
| TOTAL SALES                                                                                                                                                                                                                                                                                                                                                                                                                                                         |                                                                              |                                                                                                                                                               |                                                                                                                                               |                                                                                                                                                                                        |                                                                                                                                                                                                                  |                                                                                               | \$34,829,967                                                                                                                                                                                                                                                                                                                                                                                                                                                                                                                                                                                                     |
| AVERAGE SALE PRICE                                                                                                                                                                                                                                                                                                                                                                                                                                                  |                                                                              |                                                                                                                                                               |                                                                                                                                               |                                                                                                                                                                                        |                                                                                                                                                                                                                  |                                                                                               | \$1,451,249                                                                                                                                                                                                                                                                                                                                                                                                                                                                                                                                                                                                      |
| AVERAGE \$ PER SQ FT                                                                                                                                                                                                                                                                                                                                                                                                                                                |                                                                              |                                                                                                                                                               |                                                                                                                                               |                                                                                                                                                                                        |                                                                                                                                                                                                                  |                                                                                               | \$981                                                                                                                                                                                                                                                                                                                                                                                                                                                                                                                                                                                                            |
| RESID                                                                                                                                                                                                                                                                                                                                                                                                                                                               | ENT                                                                          |                                                                                                                                                               | COME                                                                                                                                          | SALES .                                                                                                                                                                                | IUNE                                                                                                                                                                                                             | 2013                                                                                          |                                                                                                                                                                                                                                                                                                                                                                                                                                                                                                                                                                                                                  |
| RESID                                                                                                                                                                                                                                                                                                                                                                                                                                                               |                                                                              |                                                                                                                                                               |                                                                                                                                               | SALLS.                                                                                                                                                                                 | JOIL                                                                                                                                                                                                             |                                                                                               |                                                                                                                                                                                                                                                                                                                                                                                                                                                                                                                                                                                                                  |
| STREET #U                                                                                                                                                                                                                                                                                                                                                                                                                                                           | UNITS                                                                        | BDM                                                                                                                                                           | BTH                                                                                                                                           | SQ FT                                                                                                                                                                                  | YR BLT                                                                                                                                                                                                           | LOT SZ                                                                                        | SALE PRICE                                                                                                                                                                                                                                                                                                                                                                                                                                                                                                                                                                                                       |
| STREET # U<br>GLYNDON AVE                                                                                                                                                                                                                                                                                                                                                                                                                                           | UNITS<br>2                                                                   | BDM<br>2                                                                                                                                                      | втн<br>2                                                                                                                                      | SQ FT<br><b>880</b>                                                                                                                                                                    | YR BLT<br>1923                                                                                                                                                                                                   | lot sz<br>4003                                                                                | SALE PRICE<br>\$730,000                                                                                                                                                                                                                                                                                                                                                                                                                                                                                                                                                                                          |
|                                                                                                                                                                                                                                                                                                                                                                                                                                                                     |                                                                              |                                                                                                                                                               |                                                                                                                                               |                                                                                                                                                                                        |                                                                                                                                                                                                                  |                                                                                               |                                                                                                                                                                                                                                                                                                                                                                                                                                                                                                                                                                                                                  |
| GLYNDON AVE                                                                                                                                                                                                                                                                                                                                                                                                                                                         | 2                                                                            | 2                                                                                                                                                             | 2                                                                                                                                             | 880                                                                                                                                                                                    | 1923                                                                                                                                                                                                             | 4003                                                                                          | \$730,000                                                                                                                                                                                                                                                                                                                                                                                                                                                                                                                                                                                                        |
| GLYNDON AVE<br>SANTA CLARA AVE                                                                                                                                                                                                                                                                                                                                                                                                                                      | 2<br>2<br>4<br>2                                                             | 2<br>4<br>4<br>5                                                                                                                                              | 2<br>2<br>4<br>4                                                                                                                              | 880<br>856                                                                                                                                                                             | 1923<br>1923                                                                                                                                                                                                     | 4003<br>5173                                                                                  | \$730,000<br>\$1,000,000                                                                                                                                                                                                                                                                                                                                                                                                                                                                                                                                                                                         |
| GLYNDON AVE<br>SANTA CLARA AVE<br>VENICE BLVD<br>WESTMINSTER AVE<br>6TH AVE                                                                                                                                                                                                                                                                                                                                                                                         | 2<br>2<br>4<br>2<br>3                                                        | 2<br>4<br>4<br>5<br>2                                                                                                                                         | 2<br>2<br>4<br>4<br>3                                                                                                                         | 880<br>856<br>3116<br>2320<br>1712                                                                                                                                                     | 1923<br>1923<br>1952<br>1966<br>1949                                                                                                                                                                             | 4003<br>5173<br>4489<br>2671<br>4133                                                          | \$730,000<br>\$1,000,000<br>\$1,036,000<br>\$1,280,000<br>\$1,450,000                                                                                                                                                                                                                                                                                                                                                                                                                                                                                                                                            |
| GLYNDON AVE<br>SANTA CLARA AVE<br>VENICE BLVD<br>WESTMINSTER AVE<br>6TH AVE<br>MILWOOD AVE                                                                                                                                                                                                                                                                                                                                                                          | 2<br>2<br>4<br>2<br>3<br>2                                                   | 2<br>4<br>5<br>2<br>3                                                                                                                                         | 2<br>2<br>4<br>3<br>2                                                                                                                         | 880<br>856<br>3116<br>2320<br>1712<br>1453                                                                                                                                             | 1923<br>1923<br>1952<br>1966<br>1949<br>1950                                                                                                                                                                     | 4003<br>5173<br>4489<br>2671<br>4133<br>5401                                                  | \$730,000<br>\$1,000,000<br>\$1,036,000<br>\$1,280,000<br>\$1,450,000<br>\$1,620,000                                                                                                                                                                                                                                                                                                                                                                                                                                                                                                                             |
| GLYNDON AVE<br>SANTA CLARA AVE<br>VENICE BLVD<br>WESTMINSTER AVE<br>6TH AVE<br>MILWOOD AVE<br>VIENNA WAY                                                                                                                                                                                                                                                                                                                                                            | 2<br>2<br>4<br>2<br>3<br>2<br>2                                              | 2<br>4<br>5<br>2<br>3<br>6                                                                                                                                    | 2<br>2<br>4<br>3<br>2<br>8                                                                                                                    | 880<br>856<br>3116<br>2320<br>1712<br>1453<br>4512                                                                                                                                     | 1923<br>1923<br>1952<br>1966<br>1949<br>1950<br>1984                                                                                                                                                             | 4003<br>5173<br>4489<br>2671<br>4133<br>5401<br>11392                                         | \$730,000<br>\$1,000,000<br>\$1,036,000<br>\$1,280,000<br>\$1,450,000<br>\$1,620,000<br>\$1,675,000                                                                                                                                                                                                                                                                                                                                                                                                                                                                                                              |
| GLYNDON AVE<br>SANTA CLARA AVE<br>VENICE BLVD<br>WESTMINSTER AVE<br>6TH AVE<br>MILWOOD AVE<br>VIENNA WAY<br>SUNSET AVE                                                                                                                                                                                                                                                                                                                                              | 2<br>2<br>4<br>2<br>3<br>2<br>2<br>4                                         | 2<br>4<br>5<br>2<br>3<br>6<br>5                                                                                                                               | 2<br>2<br>4<br>3<br>2<br>8<br>4                                                                                                               | 880<br>856<br>3116<br>2320<br>1712<br>1453<br>4512<br>1536                                                                                                                             | 1923<br>1923<br>1952<br>1966<br>1949<br>1950<br>1984<br>1992                                                                                                                                                     | 4003<br>5173<br>4489<br>2671<br>4133<br>5401<br>11392<br>5793                                 | \$730,000<br>\$1,000,000<br>\$1,036,000<br>\$1,280,000<br>\$1,450,000<br>\$1,620,000<br>\$1,675,000<br>\$1,700,000                                                                                                                                                                                                                                                                                                                                                                                                                                                                                               |
| GLYNDON AVE<br>SANTA CLARA AVE<br>VENICE BLVD<br>WESTMINSTER AVE<br>6TH AVE<br>MILWOOD AVE<br>VIENNA WAY<br>SUNSET AVE<br>LINDEN AVE                                                                                                                                                                                                                                                                                                                                | 2<br>2<br>4<br>2<br>3<br>2<br>2<br>4<br>2                                    | 2<br>4<br>5<br>2<br>3<br>6<br>5<br>4                                                                                                                          | 2<br>2<br>4<br>3<br>2<br>8<br>4<br>3                                                                                                          | 880<br>856<br>3116<br>2320<br>1712<br>1453<br>4512<br>1536<br>2574                                                                                                                     | 1923<br>1923<br>1952<br>1966<br>1949<br>1950<br>1984<br>1992<br>1950                                                                                                                                             | 4003<br>5173<br>4489<br>2671<br>4133<br>5401<br>11392<br>5793<br>5403                         | \$730,000<br>\$1,000,000<br>\$1,280,000<br>\$1,450,000<br>\$1,620,000<br>\$1,675,000<br>\$1,700,000<br>\$1,800,000                                                                                                                                                                                                                                                                                                                                                                                                                                                                                               |
| GLYNDON AVE<br>SANTA CLARA AVE<br>VENICE BLVD<br>WESTMINSTER AVE<br>6TH AVE<br>MILWOOD AVE<br>VIENNA WAY<br>SUNSET AVE<br>LINDEN AVE<br>19TH AVE                                                                                                                                                                                                                                                                                                                    | 2<br>2<br>4<br>2<br>3<br>2<br>2<br>4<br>2<br>3                               | 2<br>4<br>5<br>2<br>3<br>6<br>5<br>4<br>6                                                                                                                     | 2<br>2<br>4<br>3<br>2<br>8<br>4<br>3<br>5                                                                                                     | 880<br>856<br>3116<br>2320<br>1712<br>1453<br>4512<br>1536<br>2574<br>2724                                                                                                             | 1923<br>1923<br>1952<br>1966<br>1949<br>1950<br>1984<br>1992<br>1950<br>1971                                                                                                                                     | 4003<br>5173<br>4489<br>2671<br>4133<br>5401<br>11392<br>5793<br>5403<br>2639                 | \$730,000<br>\$1,000,000<br>\$1,280,000<br>\$1,450,000<br>\$1,620,000<br>\$1,675,000<br>\$1,700,000<br>\$1,800,000<br>\$2,100,000                                                                                                                                                                                                                                                                                                                                                                                                                                                                                |
| GLYNDON AVE<br>SANTA CLARA AVE<br>VENICE BLVD<br>WESTMINSTER AVE<br>6TH AVE<br>MILWOOD AVE<br>VIENNA WAY<br>SUNSET AVE<br>LINDEN AVE<br>19TH AVE<br>26TH AVE                                                                                                                                                                                                                                                                                                        | 2<br>2<br>4<br>2<br>3<br>2<br>2<br>4<br>2<br>3<br>2<br>3<br>2                | 2<br>4<br>5<br>2<br>3<br>6<br>5<br>4<br>6<br>4                                                                                                                | 2<br>2<br>4<br>3<br>2<br>8<br>4<br>3<br>5<br>7                                                                                                | 880<br>856<br>3116<br>2320<br>1712<br>1453<br>4512<br>1536<br>2574<br>2724<br>4010                                                                                                     | 1923<br>1923<br>1952<br>1966<br>1949<br>1950<br>1984<br>1992<br>1950<br>1971<br>2007                                                                                                                             | 4003<br>5173<br>4489<br>2671<br>4133<br>5401<br>11392<br>5793<br>5403<br>2639<br>2641         | \$730,000<br>\$1,000,000<br>\$1,280,000<br>\$1,280,000<br>\$1,450,000<br>\$1,620,000<br>\$1,675,000<br>\$1,700,000<br>\$1,800,000<br>\$2,100,000<br>\$2,275,000                                                                                                                                                                                                                                                                                                                                                                                                                                                  |
| GLYNDON AVE<br>SANTA CLARA AVE<br>VENICE BLVD<br>WESTMINSTER AVE<br>6TH AVE<br>MILWOOD AVE<br>VIENNA WAY<br>SUNSET AVE<br>LINDEN AVE<br>19TH AVE<br>26TH AVE<br>28TH PL                                                                                                                                                                                                                                                                                             | 2<br>2<br>4<br>2<br>3<br>2<br>2<br>4<br>2<br>3                               | 2<br>4<br>5<br>2<br>3<br>6<br>5<br>4<br>6                                                                                                                     | 2<br>2<br>4<br>3<br>2<br>8<br>4<br>3<br>5                                                                                                     | 880<br>856<br>3116<br>2320<br>1712<br>1453<br>4512<br>1536<br>2574<br>2724                                                                                                             | 1923<br>1923<br>1952<br>1966<br>1949<br>1950<br>1984<br>1992<br>1950<br>1971                                                                                                                                     | 4003<br>5173<br>4489<br>2671<br>4133<br>5401<br>11392<br>5793<br>5403<br>2639                 | \$730,000<br>\$1,000,000<br>\$1,280,000<br>\$1,280,000<br>\$1,450,000<br>\$1,620,000<br>\$1,675,000<br>\$1,700,000<br>\$1,800,000<br>\$2,100,000<br>\$2,275,000<br>\$3,400,000                                                                                                                                                                                                                                                                                                                                                                                                                                   |
| GLYNDON AVE<br>SANTA CLARA AVE<br>VENICE BLVD<br>WESTMINSTER AVE<br>6TH AVE<br>MILWOOD AVE<br>VIENNA WAY<br>SUNSET AVE<br>LINDEN AVE<br>19TH AVE<br>26TH AVE<br>28TH PL<br>TOTAL SALES                                                                                                                                                                                                                                                                              | 2<br>2<br>4<br>2<br>3<br>2<br>2<br>4<br>2<br>3<br>2<br>3<br>2                | 2<br>4<br>5<br>2<br>3<br>6<br>5<br>4<br>6<br>4                                                                                                                | 2<br>2<br>4<br>3<br>2<br>8<br>4<br>3<br>5<br>7                                                                                                | 880<br>856<br>3116<br>2320<br>1712<br>1453<br>4512<br>1536<br>2574<br>2724<br>4010                                                                                                     | 1923<br>1923<br>1952<br>1966<br>1949<br>1950<br>1984<br>1992<br>1950<br>1971<br>2007                                                                                                                             | 4003<br>5173<br>4489<br>2671<br>4133<br>5401<br>11392<br>5793<br>5403<br>2639<br>2641         | \$730,000<br>\$1,000,000<br>\$1,280,000<br>\$1,280,000<br>\$1,450,000<br>\$1,620,000<br>\$1,675,000<br>\$1,700,000<br>\$1,800,000<br>\$2,100,000<br>\$2,275,000<br>\$3,400,000<br>\$20,066,000                                                                                                                                                                                                                                                                                                                                                                                                                   |
| GLYNDON AVE<br>SANTA CLARA AVE<br>VENICE BLVD<br>WESTMINSTER AVE<br>6TH AVE<br>MILWOOD AVE<br>VIENNA WAY<br>SUNSET AVE<br>LINDEN AVE<br>19TH AVE<br>26TH AVE<br>26TH AVE<br>28TH PL<br>TOTAL SALES<br>AVERAGE SALE PRICE                                                                                                                                                                                                                                            | 2<br>2<br>4<br>2<br>3<br>2<br>2<br>4<br>2<br>3<br>2<br>3<br>2                | 2<br>4<br>5<br>2<br>3<br>6<br>5<br>4<br>6<br>4                                                                                                                | 2<br>2<br>4<br>3<br>2<br>8<br>4<br>3<br>5<br>7                                                                                                | 880<br>856<br>3116<br>2320<br>1712<br>1453<br>4512<br>1536<br>2574<br>2724<br>4010                                                                                                     | 1923<br>1923<br>1952<br>1966<br>1949<br>1950<br>1984<br>1992<br>1950<br>1971<br>2007                                                                                                                             | 4003<br>5173<br>4489<br>2671<br>4133<br>5401<br>11392<br>5793<br>5403<br>2639<br>2641         | \$730,000<br>\$1,000,000<br>\$1,280,000<br>\$1,280,000<br>\$1,450,000<br>\$1,620,000<br>\$1,675,000<br>\$1,700,000<br>\$1,800,000<br>\$2,100,000<br>\$2,275,000<br>\$3,400,000<br>\$20,066,000<br>\$1,672,167                                                                                                                                                                                                                                                                                                                                                                                                    |
| GLYNDON AVE<br>SANTA CLARA AVE<br>VENICE BLVD<br>WESTMINSTER AVE<br>6TH AVE<br>MILWOOD AVE<br>VIENNA WAY<br>SUNSET AVE<br>LINDEN AVE<br>19TH AVE<br>26TH AVE<br>28TH PL<br>TOTAL SALES                                                                                                                                                                                                                                                                              | 2<br>2<br>4<br>2<br>3<br>2<br>2<br>4<br>2<br>3<br>2<br>3<br>2                | 2<br>4<br>5<br>2<br>3<br>6<br>5<br>4<br>6<br>4                                                                                                                | 2<br>2<br>4<br>3<br>2<br>8<br>4<br>3<br>5<br>7                                                                                                | 880<br>856<br>3116<br>2320<br>1712<br>1453<br>4512<br>1536<br>2574<br>2724<br>4010                                                                                                     | 1923<br>1923<br>1952<br>1966<br>1949<br>1950<br>1984<br>1992<br>1950<br>1971<br>2007                                                                                                                             | 4003<br>5173<br>4489<br>2671<br>4133<br>5401<br>11392<br>5793<br>5403<br>2639<br>2641         | \$730,000<br>\$1,000,000<br>\$1,280,000<br>\$1,280,000<br>\$1,450,000<br>\$1,620,000<br>\$1,675,000<br>\$1,700,000<br>\$1,800,000<br>\$2,100,000<br>\$2,275,000<br>\$3,400,000<br>\$20,066,000                                                                                                                                                                                                                                                                                                                                                                                                                   |
| GLYNDON AVE<br>SANTA CLARA AVE<br>VENICE BLVD<br>WESTMINSTER AVE<br>6TH AVE<br>MILWOOD AVE<br>VIENNA WAY<br>SUNSET AVE<br>LINDEN AVE<br>19TH AVE<br>26TH AVE<br>28TH PL<br>TOTAL SALES<br>AVERAGE SALE PRICE<br>AVERAGE \$ PER SQ FT                                                                                                                                                                                                                                | 2<br>2<br>4<br>2<br>3<br>2<br>2<br>4<br>2<br>3<br>2<br>4<br>2<br>3<br>2<br>4 | 2<br>4<br>5<br>2<br>3<br>6<br>5<br>4<br>6<br>4<br>10                                                                                                          | 2<br>2<br>4<br>3<br>2<br>8<br>4<br>3<br>5<br>7<br>9                                                                                           | 880<br>856<br>3116<br>2320<br>1712<br>1453<br>4512<br>1536<br>2574<br>2724<br>4010                                                                                                     | 1923<br>1923<br>1952<br>1966<br>1949<br>1950<br>1984<br>1992<br>1950<br>1971<br>2007<br>1925                                                                                                                     | 4003<br>5173<br>4489<br>2671<br>4133<br>5401<br>11392<br>5793<br>5403<br>2639<br>2641<br>5279 | \$730,000<br>\$1,000,000<br>\$1,280,000<br>\$1,280,000<br>\$1,450,000<br>\$1,620,000<br>\$1,675,000<br>\$1,700,000<br>\$1,800,000<br>\$2,100,000<br>\$2,275,000<br>\$3,400,000<br>\$20,066,000<br>\$1,672,167                                                                                                                                                                                                                                                                                                                                                                                                    |
| GLYNDON AVE<br>SANTA CLARA AVE<br>VENICE BLVD<br>WESTMINSTER AVE<br>6TH AVE<br>MILWOOD AVE<br>VIENNA WAY<br>SUNSET AVE<br>LINDEN AVE<br>19TH AVE<br>26TH AVE<br>28TH PL<br>TOTAL SALES<br>AVERAGE SALE PRICE<br>AVERAGE \$ PER SQ FT                                                                                                                                                                                                                                | 2<br>2<br>4<br>2<br>3<br>2<br>2<br>4<br>2<br>3<br>2<br>4<br>2<br>3<br>2<br>4 | 2<br>4<br>5<br>2<br>3<br>6<br>5<br>4<br>6<br>4<br>10                                                                                                          | 2<br>2<br>4<br>3<br>2<br>8<br>4<br>3<br>5<br>7<br>9<br>9<br>JM SAI                                                                            | 880<br>856<br>3116<br>2320<br>1712<br>1453<br>4512<br>1536<br>2574<br>2724<br>4010<br>4842                                                                                             | 1923<br>1923<br>1952<br>1966<br>1949<br>1950<br>1984<br>1992<br>1950<br>1971<br>2007<br>1925                                                                                                                     | 4003<br>5173<br>4489<br>2671<br>4133<br>5401<br>11392<br>5793<br>5403<br>2639<br>2641<br>5279 | \$730,000<br>\$1,000,000<br>\$1,280,000<br>\$1,450,000<br>\$1,620,000<br>\$1,675,000<br>\$1,700,000<br>\$1,700,000<br>\$2,100,000<br>\$2,275,000<br>\$3,400,000<br>\$20,066,000<br>\$1,672,167<br>\$657                                                                                                                                                                                                                                                                                                                                                                                                          |
| GLYNDON AVE<br>SANTA CLARA AVE<br>VENICE BLVD<br>WESTMINSTER AVE<br>6TH AVE<br>MILWOOD AVE<br>VIENNA WAY<br>SUNSET AVE<br>LINDEN AVE<br>19TH AVE<br>26TH AVE<br>28TH PL<br>TOTAL SALES<br>AVERAGE SALE PRICE<br>AVERAGE \$ PER SQ FT<br>CO<br>STREET<br>MAIN ST                                                                                                                                                                                                     | 2<br>2<br>4<br>2<br>3<br>2<br>2<br>4<br>2<br>3<br>2<br>4<br>2<br>3<br>2<br>4 | 2<br>4<br>5<br>2<br>3<br>6<br>5<br>4<br>6<br>4<br>10<br>MINIR                                                                                                 | 2<br>2<br>4<br>4<br>3<br>2<br>8<br>4<br>3<br>5<br>7<br>9<br>9<br>JM SAI<br>BTH<br>2                                                           | 880<br>856<br>3116<br>2320<br>1712<br>1453<br>4512<br>1536<br>2574<br>2724<br>4010<br>4842<br>LES.JU                                                                                   | 1923<br>1923<br>1952<br>1966<br>1949<br>1950<br>1984<br>1992<br>1950<br>1971<br>2007<br>1925<br>NE.201<br>WR BLT<br>1989                                                                                         | 4003<br>5173<br>4489<br>2671<br>4133<br>5401<br>11392<br>5793<br>5403<br>2639<br>2641<br>5279 | \$730,000<br>\$1,000,000<br>\$1,280,000<br>\$1,280,000<br>\$1,450,000<br>\$1,620,000<br>\$1,675,000<br>\$1,700,000<br>\$1,700,000<br>\$2,100,000<br>\$2,275,000<br>\$20,066,000<br>\$1,672,167<br>\$657<br>\$ALE PRICE<br>\$758,000                                                                                                                                                                                                                                                                                                                                                                              |
| GLYNDON AVE<br>SANTA CLARA AVE<br>VENICE BLVD<br>WESTMINSTER AVE<br>6TH AVE<br>MILWOOD AVE<br>VIENNA WAY<br>SUNSET AVE<br>LINDEN AVE<br>19TH AVE<br>26TH AVE<br>28TH PL<br>TOTAL SALES<br>AVERAGE SALE PRICE<br>AVERAGE \$ PER SQ FT<br>CO<br>STREET<br>MAIN ST<br>4TH AVE                                                                                                                                                                                          | 2<br>2<br>4<br>2<br>3<br>2<br>2<br>4<br>2<br>3<br>2<br>4<br>2<br>3<br>2<br>4 | 2<br>4<br>4<br>5<br>2<br>3<br>6<br>5<br>4<br>6<br>4<br>10<br>MINIQ<br>BDM<br>2<br>1                                                                           | 2<br>2<br>4<br>4<br>3<br>2<br>8<br>4<br>3<br>5<br>7<br>9<br>9<br>JM SAI<br>BTH<br>2<br>3                                                      | 880<br>856<br>3116<br>2320<br>1712<br>1453<br>4512<br>1536<br>2574<br>2724<br>4010<br>4842<br>LES.JU                                                                                   | 1923<br>1923<br>1952<br>1966<br>1949<br>1950<br>1984<br>1992<br>1950<br>1971<br>2007<br>1925<br><b>NE.201</b><br>YR BLT<br>1989<br>1992                                                                          | 4003<br>5173<br>4489<br>2671<br>4133<br>5401<br>11392<br>5793<br>5403<br>2639<br>2641<br>5279 | \$730,000<br>\$1,000,000<br>\$1,036,000<br>\$1,280,000<br>\$1,620,000<br>\$1,675,000<br>\$1,675,000<br>\$1,700,000<br>\$2,100,000<br>\$2,275,000<br>\$3,400,000<br>\$20,066,000<br>\$1,672,167<br>\$657<br>\$657<br>\$ALE PRICE<br>\$758,000<br>\$760,000                                                                                                                                                                                                                                                                                                                                                        |
| GLYNDON AVE<br>SANTA CLARA AVE<br>VENICE BLVD<br>WESTMINSTER AVE<br>6TH AVE<br>MILWOOD AVE<br>VIENNA WAY<br>SUNSET AVE<br>LINDEN AVE<br>19TH AVE<br>26TH AVE<br>28TH PL<br>TOTAL SALES<br>AVERAGE SALE PRICE<br>AVERAGE \$ PER SQ FT<br>CO<br>STREET<br>MAIN ST<br>4TH AVE<br>MAIN ST                                                                                                                                                                               | 2<br>2<br>4<br>2<br>3<br>2<br>2<br>4<br>2<br>3<br>2<br>4<br>2<br>3<br>2<br>4 | 2<br>4<br>5<br>3<br>6<br>5<br>4<br>6<br>4<br>10<br>MINIC<br>BDM<br>2<br>1<br>2                                                                                | 2<br>2<br>4<br>3<br>2<br>8<br>4<br>3<br>5<br>7<br>9<br>9<br>JM SAI<br>BTH<br>2<br>3<br>2                                                      | 880<br>856<br>3116<br>2320<br>1712<br>1453<br>4512<br>1536<br>2574<br>2724<br>4010<br>4842<br>LES.JU<br>SQFT<br>1188<br>1760<br>1245                                                   | 1923<br>1923<br>1952<br>1966<br>1949<br>1950<br>1984<br>1992<br>1950<br>1971<br>2007<br>1925<br>NE.201<br>YR BLT<br>1989<br>1992<br>1989                                                                         | 4003<br>5173<br>4489<br>2671<br>4133<br>5401<br>11392<br>5793<br>5403<br>2639<br>2641<br>5279 | \$730,000<br>\$1,000,000<br>\$1,036,000<br>\$1,280,000<br>\$1,620,000<br>\$1,675,000<br>\$1,675,000<br>\$1,700,000<br>\$2,100,000<br>\$2,100,000<br>\$2,275,000<br>\$3,400,000<br>\$2,275,000<br>\$3,400,000<br>\$3,400,000<br>\$7558,000<br>\$760,000                                                                                                                                                                                                                                                                                                                                                           |
| GLYNDON AVE<br>SANTA CLARA AVE<br>VENICE BLVD<br>WESTMINSTER AVE<br>6TH AVE<br>MILWOOD AVE<br>VIENNA WAY<br>SUNSET AVE<br>LINDEN AVE<br>19TH AVE<br>26TH AVE<br>28TH PL<br>TOTAL SALES<br>AVERAGE SALE PRICE<br>AVERAGE \$ PER SQ FT<br>CO<br>STREET<br>MAIN ST<br>4TH AVE<br>MAIN ST<br>MAIN ST                                                                                                                                                                    | 2<br>2<br>4<br>2<br>3<br>2<br>2<br>4<br>2<br>3<br>2<br>4<br>2<br>3<br>2<br>4 | 2<br>4<br>5<br>2<br>3<br>6<br>5<br>4<br>6<br>4<br>10                                                                                                          | 2<br>2<br>4<br>4<br>3<br>2<br>8<br>4<br>3<br>5<br>7<br>9<br>9<br>JM SAI<br>BTH<br>2<br>3<br>2<br>2<br>2                                       | 880<br>856<br>3116<br>2320<br>1712<br>1453<br>4512<br>1536<br>2574<br>2724<br>4010<br>4842<br>LES . JU<br>SQ FT<br>1188<br>1760<br>1245<br>1188                                        | 1923<br>1923<br>1952<br>1966<br>1949<br>1950<br>1984<br>1992<br>1950<br>1971<br>2007<br>1925<br><b>NE.201</b><br>YR BLT<br>1989<br>1989<br>1989                                                                  | 4003<br>5173<br>4489<br>2671<br>4133<br>5401<br>11392<br>5793<br>5403<br>2639<br>2641<br>5279 | \$730,000<br>\$1,000,000<br>\$1,036,000<br>\$1,280,000<br>\$1,620,000<br>\$1,675,000<br>\$1,675,000<br>\$1,675,000<br>\$1,700,000<br>\$2,100,000<br>\$2,275,000<br>\$3,400,000<br>\$1,672,167<br>\$657<br>\$ALE PRICE<br>\$758,000<br>\$775,000<br>\$775,000                                                                                                                                                                                                                                                                                                                                                     |
| GLYNDON AVE<br>SANTA CLARA AVE<br>VENICE BLVD<br>WESTMINSTER AVE<br>6TH AVE<br>MILWOOD AVE<br>VIENNA WAY<br>SUNSET AVE<br>LINDEN AVE<br>19TH AVE<br>26TH AVE<br>26TH AVE<br>28TH PL<br>TOTAL SALES<br>AVERAGE SALE PRICE<br>AVERAGE \$ PER SQ FT<br>CO<br>STREET<br>MAIN ST<br>4TH AVE<br>MAIN ST<br>MAIN ST<br>HAMPTON DR                                                                                                                                          | 2<br>2<br>4<br>2<br>3<br>2<br>2<br>4<br>2<br>3<br>2<br>4<br>2<br>3<br>2<br>4 | 2<br>4<br>4<br>5<br>2<br>3<br>6<br>5<br>4<br>6<br>4<br>10                                                                                                     | 2<br>2<br>4<br>4<br>3<br>2<br>8<br>4<br>3<br>5<br>7<br>9<br>9<br>JM SA<br>BTH<br>2<br>3<br>2<br>2<br>2<br>2<br>2                              | 880<br>856<br>3116<br>2320<br>1712<br>1453<br>4512<br>1536<br>2574<br>2724<br>4010<br>4842<br>LES . JU<br>SQ FT<br>1188<br>1760<br>1245<br>1188<br>1451                                | 1923<br>1923<br>1952<br>1966<br>1949<br>1950<br>1971<br>2007<br>1925<br><b>NE . 201</b><br>YR BLT<br>1989<br>1989<br>1989<br>2004                                                                                | 4003<br>5173<br>4489<br>2671<br>4133<br>5401<br>11392<br>5793<br>5403<br>2639<br>2641<br>5279 | \$730,000<br>\$1,000,000<br>\$1,036,000<br>\$1,280,000<br>\$1,620,000<br>\$1,620,000<br>\$1,675,000<br>\$1,675,000<br>\$1,700,000<br>\$2,100,000<br>\$2,275,000<br>\$3,400,000<br>\$3,400,000<br>\$3,400,000<br>\$3,400,000<br>\$758,000<br>\$775,000<br>\$775,000<br>\$775,000<br>\$775,000                                                                                                                                                                                                                                                                                                                     |
| GLYNDON AVE<br>SANTA CLARA AVE<br>VENICE BLVD<br>WESTMINSTER AVE<br>6TH AVE<br>MILWOOD AVE<br>VIENNA WAY<br>SUNSET AVE<br>LINDEN AVE<br>19TH AVE<br>26TH AVE<br>28TH PL<br>TOTAL SALES<br>AVERAGE SALE PRICE<br>AVERAGE \$ PER SQ FT<br>CC<br>STREET<br>MAIN ST<br>4TH AVE<br>MAIN ST<br>HAMPTON DR<br>4TH AVE                                                                                                                                                      | 2<br>2<br>4<br>2<br>3<br>2<br>2<br>4<br>2<br>3<br>2<br>4<br>2<br>3<br>2<br>4 | 2<br>4<br>4<br>5<br>2<br>3<br>6<br>5<br>4<br>6<br>4<br>10<br>MINIU<br>BDM<br>2<br>1<br>2<br>2<br>1<br>1<br>2<br>2<br>1                                        | 2<br>2<br>4<br>4<br>3<br>2<br>8<br>4<br>3<br>5<br>7<br>9<br>9<br>JM SA<br>BTH<br>2<br>3<br>2<br>2<br>2<br>2<br>2<br>2                         | 880<br>856<br>3116<br>2320<br>1712<br>1453<br>4512<br>1536<br>2574<br>2724<br>4010<br>4842<br><b>LES . JU</b><br>SQ FT<br>1188<br>1760<br>1245<br>1188<br>1451<br>1639                 | 1923<br>1923<br>1952<br>1966<br>1949<br>1950<br>1971<br>2007<br>1925<br><b>NE . 201</b><br>YR BLT<br>1989<br>1992<br>1989<br>1989<br>2004<br>1992                                                                | 4003<br>5173<br>4489<br>2671<br>4133<br>5401<br>11392<br>5793<br>5403<br>2639<br>2641<br>5279 | \$730,000<br>\$1,000,000<br>\$1,036,000<br>\$1,280,000<br>\$1,450,000<br>\$1,620,000<br>\$1,675,000<br>\$1,700,000<br>\$2,100,000<br>\$2,100,000<br>\$2,275,000<br>\$3,400,000<br>\$1,672,167<br>\$657<br>\$ALE PRICE<br>\$758,000<br>\$775,000<br>\$775,000<br>\$775,000<br>\$775,000<br>\$775,000<br>\$775,000                                                                                                                                                                                                                                                                                                 |
| GLYNDON AVE<br>SANTA CLARA AVE<br>VENICE BLVD<br>WESTMINSTER AVE<br>6TH AVE<br>MILWOOD AVE<br>VIENNA WAY<br>SUNSET AVE<br>LINDEN AVE<br>19TH AVE<br>26TH AVE<br>28TH PL<br>TOTAL SALES<br>AVERAGE SALE PRICE<br>AVERAGE SALE PRICE<br>AVERAGE \$ PER SQ FT<br>CO<br>STREET<br>MAIN ST<br>4TH AVE<br>MAIN ST<br>HAMPTON DR<br>4TH AVE<br>SUNSET AVE                                                                                                                  | 2<br>2<br>4<br>2<br>3<br>2<br>2<br>4<br>2<br>3<br>2<br>4<br>2<br>3<br>2<br>4 | 2<br>4<br>4<br>5<br>2<br>3<br>6<br>5<br>4<br>6<br>4<br>10<br>MINIC<br>BDM<br>2<br>1<br>2<br>2<br>1<br>2<br>2<br>1<br>1<br>2<br>2<br>1<br>1<br>2               | 2<br>2<br>4<br>4<br>3<br>2<br>8<br>4<br>3<br>5<br>7<br>9<br>9<br>JM SA<br>BTH<br>2<br>3<br>2<br>2<br>2<br>2<br>2<br>2<br>2<br>5               | 880<br>856<br>3116<br>2320<br>1712<br>1453<br>4512<br>1536<br>2574<br>2724<br>4010<br>4842<br><b>LES . JU</b><br>SQ FT<br>1188<br>1760<br>1245<br>1188<br>1451<br>1639<br>1835         | 1923<br>1923<br>1952<br>1966<br>1949<br>1950<br>1971<br>2007<br>1925<br><b>NE . 201</b><br><b>Y</b> R BLT<br>1989<br>1992<br>1989<br>1992<br>1989<br>1989<br>2004<br>1992<br>2012                                | 4003<br>5173<br>4489<br>2671<br>4133<br>5401<br>11392<br>5793<br>5403<br>2639<br>2641<br>5279 | \$730,000<br>\$1,000,000<br>\$1,280,000<br>\$1,280,000<br>\$1,450,000<br>\$1,620,000<br>\$1,675,000<br>\$1,700,000<br>\$1,700,000<br>\$2,100,000<br>\$2,275,000<br>\$3,400,000<br>\$1,672,167<br>\$657<br>\$ALE PRICE<br>\$758,000<br>\$760,000<br>\$775,000<br>\$775,000<br>\$7783,000<br>\$925,000<br>\$940,000<br>\$1,120,000                                                                                                                                                                                                                                                                                 |
| GLYNDON AVE<br>SANTA CLARA AVE<br>VENICE BLVD<br>WESTMINSTER AVE<br>6TH AVE<br>MILWOOD AVE<br>VIENNA WAY<br>SUNSET AVE<br>LINDEN AVE<br>20TH AVE<br>26TH AVE<br>26TH AVE<br>28TH PL<br>TOTAL SALES<br>AVERAGE SALE PRICE<br>AVERAGE \$ PER SQ FT<br>CO<br>STREET<br>MAIN ST<br>4TH AVE<br>MAIN ST<br>HAMPTON DR<br>4TH AVE<br>SUNSET AVE<br>STH AVE<br>STH AVE                                                                                                      | 2<br>2<br>4<br>2<br>3<br>2<br>2<br>4<br>2<br>3<br>2<br>4<br>2<br>3<br>2<br>4 | 2<br>4<br>4<br>5<br>2<br>3<br>6<br>5<br>4<br>6<br>5<br>4<br>6<br>4<br>10<br>0<br>0<br>0<br>0<br>0<br>0<br>0<br>0<br>0<br>0<br>0<br>0<br>0<br>0<br>0<br>0<br>0 | 2<br>2<br>4<br>4<br>3<br>2<br>8<br>4<br>3<br>5<br>7<br>9<br>9<br><b>JM SA</b><br>BTH<br>2<br>3<br>2<br>2<br>2<br>2<br>2<br>2<br>2<br>5<br>2.5 | 880<br>856<br>3116<br>2320<br>1712<br>1453<br>4512<br>1536<br>2574<br>2724<br>4010<br>4842<br><b>LES . JU</b><br>SQFT<br>1188<br>1760<br>1245<br>1188<br>1451<br>1639<br>1835<br>1930  | 1923<br>1923<br>1952<br>1966<br>1949<br>1950<br>1984<br>1992<br>1950<br>1971<br>2007<br>1925<br><b>NE . 201</b><br><b>Y</b> R BLT<br>1989<br>1989<br>1989<br>1989<br>2004<br>1992<br>2012<br>1999                | 4003<br>5173<br>4489<br>2671<br>4133<br>5401<br>11392<br>5793<br>5403<br>2639<br>2641<br>5279 | \$730,000<br>\$1,000,000<br>\$1,036,000<br>\$1,280,000<br>\$1,620,000<br>\$1,675,000<br>\$1,675,000<br>\$1,700,000<br>\$1,700,000<br>\$2,275,000<br>\$2,275,000<br>\$3,400,000<br>\$1,672,167<br>\$657<br>SALE PRICE<br>\$758,000<br>\$760,000<br>\$775,000<br>\$775,000<br>\$775,000<br>\$7783,000<br>\$940,000<br>\$1,120,000                                                                                                                                                                                                                                                                                  |
| GLYNDON AVE<br>SANTA CLARA AVE<br>VENICE BLVD<br>WESTMINSTER AVE<br>6TH AVE<br>MILWOOD AVE<br>VIENNA WAY<br>SUNSET AVE<br>LINDEN AVE<br>20TH AVE<br>26TH AVE<br>28TH PL<br>TOTAL SALES<br>AVERAGE SALE PRICE<br>AVERAGE \$ PER SQ FT<br>CO<br>STREET<br>MAIN ST<br>4TH AVE<br>MAIN ST<br>HAMPTON DR<br>4TH AVE<br>SUNSET AVE<br>STH AVE<br>SUNSET AVE<br>STH AVE                                                                                                    | 2<br>2<br>4<br>2<br>3<br>2<br>2<br>4<br>2<br>3<br>2<br>4<br>2<br>3<br>2<br>4 | 2<br>4<br>4<br>5<br>2<br>3<br>6<br>5<br>4<br>6<br>4<br>10<br>0<br>0<br>0<br>0<br>0<br>0<br>0<br>0<br>0<br>0<br>0<br>0<br>0<br>0<br>0<br>0<br>0                | 2<br>2<br>4<br>4<br>3<br>2<br>8<br>4<br>3<br>5<br>7<br>9<br>9<br>JM SAI<br>BTH<br>2<br>3<br>2<br>2<br>2<br>2<br>2<br>2<br>5<br>2.5<br>2.5     | 880<br>856<br>3116<br>2320<br>1712<br>1453<br>4512<br>1536<br>2574<br>2724<br>4010<br>4842<br>LES . JU<br>SQFT<br>1188<br>1760<br>1245<br>1188<br>1451<br>1639<br>1835<br>1930<br>1350 | 1923<br>1923<br>1952<br>1966<br>1949<br>1950<br>1984<br>1992<br>1950<br>1971<br>2007<br>1925<br><b>NE . 201</b><br><b>YR BLT</b><br>1989<br>1989<br>1989<br>2004<br>1989<br>2004<br>1992<br>2012<br>2012<br>2012 | 4003<br>5173<br>4489<br>2671<br>4133<br>5401<br>11392<br>5793<br>5403<br>2639<br>2641<br>5279 | \$730,000<br>\$1,000,000<br>\$1,036,000<br>\$1,280,000<br>\$1,620,000<br>\$1,675,000<br>\$1,675,000<br>\$1,672,000<br>\$2,0060,000<br>\$2,0066,000<br>\$1,672,167<br>\$657<br>\$ALE PRICE<br>\$758,000<br>\$7750,000<br>\$775,000<br>\$775,000<br>\$775,000<br>\$1,120,000<br>\$1,207,000<br>\$1,275,000                                                                                                                                                                                                                                                                                                         |
| GLYNDON AVE<br>SANTA CLARA AVE<br>VENICE BLVD<br>WESTMINSTER AVE<br>6TH AVE<br>MILWOOD AVE<br>VIENNA WAY<br>SUNSET AVE<br>LINDEN AVE<br>19TH AVE<br>26TH AVE<br>26TH AVE<br>28TH PL<br>TOTAL SALES<br>AVERAGE SALE PRICE<br>AVERAGE \$ PER SQ FT<br>CCC<br>STREET<br>MAIN ST<br>4TH AVE<br>MAIN ST<br>HAMPTON DR<br>4TH AVE<br>SUNSET AVE<br>SUNSET AVE<br>S VENICE BLVD<br>ABBOT KINNEY BLVD                                                                       | 2<br>2<br>4<br>2<br>3<br>2<br>2<br>4<br>2<br>3<br>2<br>4<br>2<br>3<br>2<br>4 | 2<br>4<br>4<br>5<br>2<br>3<br>6<br>5<br>4<br>6<br>5<br>4<br>6<br>4<br>10<br>0<br>0<br>0<br>0<br>0<br>0<br>0<br>0<br>0<br>0<br>0<br>0<br>0<br>0<br>0<br>0<br>0 | 2<br>2<br>4<br>4<br>3<br>2<br>8<br>4<br>3<br>5<br>7<br>9<br>9<br><b>JM SA</b><br>BTH<br>2<br>3<br>2<br>2<br>2<br>2<br>2<br>2<br>2<br>5<br>2.5 | 880<br>856<br>3116<br>2320<br>1712<br>1453<br>4512<br>1536<br>2574<br>2724<br>4010<br>4842<br><b>LES . JU</b><br>SQFT<br>1188<br>1760<br>1245<br>1188<br>1451<br>1639<br>1835<br>1930  | 1923<br>1923<br>1952<br>1966<br>1949<br>1950<br>1984<br>1992<br>1950<br>1971<br>2007<br>1925<br><b>NE . 201</b><br><b>Y</b> R BLT<br>1989<br>1989<br>1989<br>1989<br>2004<br>1992<br>2012<br>1999                | 4003<br>5173<br>4489<br>2671<br>4133<br>5401<br>11392<br>5793<br>5403<br>2639<br>2641<br>5279 | \$730,000<br>\$1,000,000<br>\$1,036,000<br>\$1,280,000<br>\$1,620,000<br>\$1,675,000<br>\$1,675,000<br>\$1,672,000<br>\$2,0060,000<br>\$2,0066,000<br>\$1,672,167<br>\$657<br>\$ALE PRICE<br>\$758,000<br>\$7750,000<br>\$775,000<br>\$775,000<br>\$1,207,000<br>\$1,207,000<br>\$1,275,000                                                                                                                                                                                                                                                                                                                      |
| GLYNDON AVE<br>SANTA CLARA AVE<br>VENICE BLVD<br>WESTMINSTER AVE<br>6TH AVE<br>MILWOOD AVE<br>VIENNA WAY<br>SUNSET AVE<br>LINDEN AVE<br>20TH AVE<br>26TH AVE<br>28TH PL<br>TOTAL SALES<br>AVERAGE SALE PRICE<br>AVERAGE \$ PER SQ FT<br>CCC<br>STREET<br>MAIN ST<br>4TH AVE<br>MAIN ST<br>HAMPTON DR<br>4TH AVE<br>SUNSET AVE<br>SUNSET AVE<br>SUNSET AVE<br>SVENICE BLVD<br>ABBOT KINNEY BLVD                                                                      | 2<br>2<br>4<br>2<br>3<br>2<br>2<br>4<br>2<br>3<br>2<br>4<br>2<br>3<br>2<br>4 | 2<br>4<br>4<br>5<br>2<br>3<br>6<br>5<br>4<br>6<br>4<br>10<br>0<br>0<br>0<br>0<br>0<br>0<br>0<br>0<br>0<br>0<br>0<br>0<br>0<br>0<br>0<br>0<br>0                | 2<br>2<br>4<br>4<br>3<br>2<br>8<br>4<br>3<br>5<br>7<br>9<br>9<br>JM SAI<br>BTH<br>2<br>3<br>2<br>2<br>2<br>2<br>2<br>2<br>5<br>2.5<br>2.5     | 880<br>856<br>3116<br>2320<br>1712<br>1453<br>4512<br>1536<br>2574<br>2724<br>4010<br>4842<br>LES . JU<br>SQFT<br>1188<br>1760<br>1245<br>1188<br>1451<br>1639<br>1835<br>1930<br>1350 | 1923<br>1923<br>1952<br>1966<br>1949<br>1950<br>1984<br>1992<br>1950<br>1971<br>2007<br>1925<br><b>NE . 201</b><br><b>Y</b> RBLT<br>1989<br>1989<br>1989<br>2004<br>1989<br>2004<br>1992<br>2012<br>2012         | 4003<br>5173<br>4489<br>2671<br>4133<br>5401<br>11392<br>5793<br>5403<br>2639<br>2641<br>5279 | \$730,000<br>\$1,000,000<br>\$1,036,000<br>\$1,280,000<br>\$1,620,000<br>\$1,675,000<br>\$1,675,000<br>\$1,672,000<br>\$2,00,000<br>\$22,05,000<br>\$3,400,000<br>\$1,672,167<br>\$657<br>\$ALE PRICE<br>\$758,000<br>\$775,000<br>\$775,000<br>\$775,000<br>\$775,000<br>\$1,207,000<br>\$1,275,000<br>\$1,275,000<br>\$1,275,000<br>\$1,275,000<br>\$1,275,000<br>\$1,275,000<br>\$1,275,000<br>\$1,275,000                                                                                                                                                                                                    |
| GLYNDON AVE<br>SANTA CLARA AVE<br>VENICE BLVD<br>WESTMINSTER AVE<br>6TH AVE<br>MILWOOD AVE<br>VIENNA WAY<br>SUNSET AVE<br>LINDEN AVE<br>20TH AVE<br>26TH AVE<br>28TH PL<br>TOTAL SALES<br>AVERAGE SALE PRICE<br>AVERAGE \$ PER SQ FT<br>CCC<br>STREET<br>MAIN ST<br>4TH AVE<br>MAIN ST<br>4TH AVE<br>MAIN ST<br>HAMPTON DR<br>4TH AVE<br>SUNSET AVE<br>SUNSET AVE<br>SUNSET AVE<br>STHAVE<br>SVENICE BLVD<br>ABBOT KINNEY BLVD<br>TOTAL SALES<br>AVERAGE SALE PRICE | 2<br>2<br>4<br>2<br>3<br>2<br>2<br>4<br>2<br>3<br>2<br>4<br>2<br>3<br>2<br>4 | 2<br>4<br>4<br>5<br>2<br>3<br>6<br>5<br>4<br>6<br>4<br>10<br>0<br>0<br>0<br>0<br>0<br>0<br>0<br>0<br>0<br>0<br>0<br>0<br>0<br>0<br>0<br>0<br>0                | 2<br>2<br>4<br>4<br>3<br>2<br>8<br>4<br>3<br>5<br>7<br>9<br>9<br>JM SAI<br>BTH<br>2<br>3<br>2<br>2<br>2<br>2<br>2<br>2<br>5<br>2.5<br>2.5     | 880<br>856<br>3116<br>2320<br>1712<br>1453<br>4512<br>1536<br>2574<br>2724<br>4010<br>4842<br>LES . JU<br>SQFT<br>1188<br>1760<br>1245<br>1188<br>1451<br>1639<br>1835<br>1930<br>1350 | 1923<br>1923<br>1952<br>1966<br>1949<br>1950<br>1984<br>1992<br>1950<br>1971<br>2007<br>1925<br><b>NE . 201</b><br><b>Y</b> RBLT<br>1989<br>1989<br>1989<br>2004<br>1989<br>2004<br>1992<br>2012<br>2012         | 4003<br>5173<br>4489<br>2671<br>4133<br>5401<br>11392<br>5793<br>5403<br>2639<br>2641<br>5279 | \$730,000<br>\$1,000,000<br>\$1,036,000<br>\$1,280,000<br>\$1,620,000<br>\$1,675,000<br>\$1,675,000<br>\$1,672,000<br>\$2,00,000<br>\$22,05,000<br>\$1,672,167<br>\$657<br>\$ALE PRICE<br>\$758,000<br>\$775,000<br>\$775,000<br>\$775,000<br>\$775,000<br>\$1,275,000<br>\$1,275,000<br>\$1,275,000<br>\$1,275,000<br>\$1,275,000<br>\$1,275,000<br>\$1,275,000<br>\$1,275,000<br>\$1,275,000<br>\$1,275,000<br>\$1,275,000<br>\$1,275,000<br>\$1,275,000<br>\$1,275,000<br>\$1,275,000<br>\$1,275,000<br>\$1,275,000<br>\$1,275,000<br>\$1,275,000<br>\$1,275,000<br>\$1,275,000<br>\$1,275,000<br>\$1,275,000 |
| GLYNDON AVE<br>SANTA CLARA AVE<br>VENICE BLVD<br>WESTMINSTER AVE<br>6TH AVE<br>MILWOOD AVE<br>VIENNA WAY<br>SUNSET AVE<br>LINDEN AVE<br>20TH AVE<br>26TH AVE<br>26TH AVE<br>28TH PL<br>TOTAL SALES<br>AVERAGE SALE PRICE<br>AVERAGE SALE PRICE<br>AVERAGE \$ PER SQ FT<br>CCC<br>STREET<br>MAIN ST<br>4TH AVE<br>MAIN ST<br>HAMPTON DR<br>4TH AVE<br>SUNSET AVE<br>SUNSET AVE<br>STH AVE<br>S VENICE BLVD<br>ABBOT KINNEY BLVD                                      | 2<br>2<br>4<br>2<br>3<br>2<br>2<br>4<br>2<br>3<br>2<br>4<br>2<br>3<br>2<br>4 | 2<br>4<br>4<br>5<br>2<br>3<br>6<br>5<br>4<br>6<br>4<br>10<br>0<br>0<br>0<br>0<br>0<br>0<br>0<br>0<br>0<br>0<br>0<br>0<br>0<br>0<br>0<br>0<br>0                | 2<br>2<br>4<br>4<br>3<br>2<br>8<br>4<br>3<br>5<br>7<br>9<br>9<br>JM SAI<br>BTH<br>2<br>3<br>2<br>2<br>2<br>2<br>2<br>2<br>5<br>2.5<br>2.5     | 880<br>856<br>3116<br>2320<br>1712<br>1453<br>4512<br>1536<br>2574<br>2724<br>4010<br>4842<br>LES . JU<br>SQFT<br>1188<br>1760<br>1245<br>1188<br>1451<br>1639<br>1835<br>1930<br>1350 | 1923<br>1923<br>1952<br>1966<br>1949<br>1950<br>1984<br>1992<br>1950<br>1971<br>2007<br>1925<br><b>NE . 201</b><br><b>Y</b> RBLT<br>1989<br>1989<br>1989<br>2004<br>1989<br>2004<br>1992<br>2012<br>2012         | 4003<br>5173<br>4489<br>2671<br>4133<br>5401<br>11392<br>5793<br>5403<br>2639<br>2641<br>5279 | \$730,000<br>\$1,000,000<br>\$1,036,000<br>\$1,280,000<br>\$1,620,000<br>\$1,675,000<br>\$1,675,000<br>\$1,672,000<br>\$2,00,000<br>\$22,05,000<br>\$3,400,000<br>\$1,672,167<br>\$657<br>\$ALE PRICE<br>\$758,000<br>\$775,000<br>\$775,000<br>\$775,000<br>\$775,000<br>\$1,207,000<br>\$1,275,000<br>\$1,275,000<br>\$1,275,000<br>\$1,275,000<br>\$1,275,000<br>\$1,275,000<br>\$1,275,000<br>\$1,275,000                                                                                                                                                                                                    |