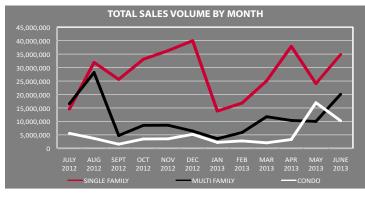

### The List of All Venice Sales in June

| SI                                                                                                                                                                                                                                                                                                                                                                                                                                                                  | NGLE                                                                         | FAM                                                                                                                                                           | LY SAL                                                                                                                                        | ES . JUI                                                                                                                                                                               | NE. <u>20</u> 1                                                                                                                                                                                                  | 3                                                                                             |                                                                                                                                                                                                                                                                                                                                                                                                                                                                                                                                                                                                                  |
|---------------------------------------------------------------------------------------------------------------------------------------------------------------------------------------------------------------------------------------------------------------------------------------------------------------------------------------------------------------------------------------------------------------------------------------------------------------------|------------------------------------------------------------------------------|---------------------------------------------------------------------------------------------------------------------------------------------------------------|-----------------------------------------------------------------------------------------------------------------------------------------------|----------------------------------------------------------------------------------------------------------------------------------------------------------------------------------------|------------------------------------------------------------------------------------------------------------------------------------------------------------------------------------------------------------------|-----------------------------------------------------------------------------------------------|------------------------------------------------------------------------------------------------------------------------------------------------------------------------------------------------------------------------------------------------------------------------------------------------------------------------------------------------------------------------------------------------------------------------------------------------------------------------------------------------------------------------------------------------------------------------------------------------------------------|
| STREET                                                                                                                                                                                                                                                                                                                                                                                                                                                              |                                                                              | BDM                                                                                                                                                           | BTH                                                                                                                                           | SQ FT                                                                                                                                                                                  | YR BLT                                                                                                                                                                                                           | LOT SZ                                                                                        | SALE PRICE                                                                                                                                                                                                                                                                                                                                                                                                                                                                                                                                                                                                       |
| BROOKS AVE                                                                                                                                                                                                                                                                                                                                                                                                                                                          |                                                                              | 2                                                                                                                                                             | 1                                                                                                                                             | 837                                                                                                                                                                                    | 1947                                                                                                                                                                                                             | 2178                                                                                          | \$449,000                                                                                                                                                                                                                                                                                                                                                                                                                                                                                                                                                                                                        |
| NOWITA PL                                                                                                                                                                                                                                                                                                                                                                                                                                                           |                                                                              | 2                                                                                                                                                             | 1                                                                                                                                             | 908                                                                                                                                                                                    | 1947                                                                                                                                                                                                             | 4782                                                                                          | \$625,000                                                                                                                                                                                                                                                                                                                                                                                                                                                                                                                                                                                                        |
| GLYNDON AVE                                                                                                                                                                                                                                                                                                                                                                                                                                                         |                                                                              | 2                                                                                                                                                             | 1                                                                                                                                             | 1050                                                                                                                                                                                   | 1949                                                                                                                                                                                                             | 5899                                                                                          | \$800,000                                                                                                                                                                                                                                                                                                                                                                                                                                                                                                                                                                                                        |
| ELM ST                                                                                                                                                                                                                                                                                                                                                                                                                                                              |                                                                              | 2                                                                                                                                                             | 1                                                                                                                                             | 780                                                                                                                                                                                    | 1949                                                                                                                                                                                                             | 4401                                                                                          | \$840,000                                                                                                                                                                                                                                                                                                                                                                                                                                                                                                                                                                                                        |
| COMMONWEALTH AVE                                                                                                                                                                                                                                                                                                                                                                                                                                                    |                                                                              | 2                                                                                                                                                             | 1.5                                                                                                                                           | 944                                                                                                                                                                                    | 1946                                                                                                                                                                                                             | 4181                                                                                          | \$900,000                                                                                                                                                                                                                                                                                                                                                                                                                                                                                                                                                                                                        |
| BROOKS AVE                                                                                                                                                                                                                                                                                                                                                                                                                                                          |                                                                              | 2                                                                                                                                                             | 1                                                                                                                                             | 1008                                                                                                                                                                                   | 1905                                                                                                                                                                                                             | 5279                                                                                          | \$1,050,000                                                                                                                                                                                                                                                                                                                                                                                                                                                                                                                                                                                                      |
| VENEZIA AVE                                                                                                                                                                                                                                                                                                                                                                                                                                                         |                                                                              | 2                                                                                                                                                             | 2                                                                                                                                             | 1100                                                                                                                                                                                   | 1923                                                                                                                                                                                                             | 3999                                                                                          | \$1,136,000                                                                                                                                                                                                                                                                                                                                                                                                                                                                                                                                                                                                      |
|                                                                                                                                                                                                                                                                                                                                                                                                                                                                     |                                                                              | 3                                                                                                                                                             | 2                                                                                                                                             | 1423<br>828                                                                                                                                                                            | 1951                                                                                                                                                                                                             | 5366                                                                                          | \$1,185,000                                                                                                                                                                                                                                                                                                                                                                                                                                                                                                                                                                                                      |
| S VENICE BLVD<br>VENEZIA AVE                                                                                                                                                                                                                                                                                                                                                                                                                                        |                                                                              | 2<br>2                                                                                                                                                        | 1.75<br>2                                                                                                                                     | 828                                                                                                                                                                                    | 1930<br>1921                                                                                                                                                                                                     | 3389<br>3675                                                                                  | \$1,190,000<br>\$1,205,000                                                                                                                                                                                                                                                                                                                                                                                                                                                                                                                                                                                       |
| 30TH AVE                                                                                                                                                                                                                                                                                                                                                                                                                                                            |                                                                              | 2                                                                                                                                                             | 2                                                                                                                                             | 1347                                                                                                                                                                                   | 1921                                                                                                                                                                                                             | 2650                                                                                          | \$1,205,000                                                                                                                                                                                                                                                                                                                                                                                                                                                                                                                                                                                                      |
| VERNON AVE                                                                                                                                                                                                                                                                                                                                                                                                                                                          |                                                                              | 2                                                                                                                                                             | 2                                                                                                                                             | 1347                                                                                                                                                                                   | 1952                                                                                                                                                                                                             | 5008                                                                                          | \$1,250,000                                                                                                                                                                                                                                                                                                                                                                                                                                                                                                                                                                                                      |
| AMOROSO PL                                                                                                                                                                                                                                                                                                                                                                                                                                                          |                                                                              | 2                                                                                                                                                             | 2                                                                                                                                             | 1026                                                                                                                                                                                   | 1921                                                                                                                                                                                                             | 3599                                                                                          | \$1,300,000                                                                                                                                                                                                                                                                                                                                                                                                                                                                                                                                                                                                      |
| INDIANA AVE                                                                                                                                                                                                                                                                                                                                                                                                                                                         |                                                                              | 3                                                                                                                                                             | 1.75                                                                                                                                          | 1612                                                                                                                                                                                   | 1952                                                                                                                                                                                                             | 4802                                                                                          | \$1,310,000                                                                                                                                                                                                                                                                                                                                                                                                                                                                                                                                                                                                      |
| APPLETON WAY                                                                                                                                                                                                                                                                                                                                                                                                                                                        |                                                                              | 3                                                                                                                                                             | 1                                                                                                                                             | 1612                                                                                                                                                                                   | 1947                                                                                                                                                                                                             | 10892                                                                                         | \$1,475,000                                                                                                                                                                                                                                                                                                                                                                                                                                                                                                                                                                                                      |
| INDIANA AVE                                                                                                                                                                                                                                                                                                                                                                                                                                                         |                                                                              | 2                                                                                                                                                             | 1                                                                                                                                             | 834                                                                                                                                                                                    | 1906                                                                                                                                                                                                             | 6000                                                                                          | \$1,600,000                                                                                                                                                                                                                                                                                                                                                                                                                                                                                                                                                                                                      |
| SANTA CLARA AVE                                                                                                                                                                                                                                                                                                                                                                                                                                                     |                                                                              | 3                                                                                                                                                             | 2.5                                                                                                                                           | 1417                                                                                                                                                                                   | 1914                                                                                                                                                                                                             | 5192                                                                                          | \$1,625,000                                                                                                                                                                                                                                                                                                                                                                                                                                                                                                                                                                                                      |
| AMOROSO PL                                                                                                                                                                                                                                                                                                                                                                                                                                                          |                                                                              | 3                                                                                                                                                             | 2                                                                                                                                             | 1796                                                                                                                                                                                   | 1921                                                                                                                                                                                                             | 3151                                                                                          | \$1,650,000                                                                                                                                                                                                                                                                                                                                                                                                                                                                                                                                                                                                      |
| GRANDVIEW AVE                                                                                                                                                                                                                                                                                                                                                                                                                                                       |                                                                              | 4                                                                                                                                                             | 4                                                                                                                                             | 2495                                                                                                                                                                                   | 1947                                                                                                                                                                                                             | 6700                                                                                          | \$1,921,000                                                                                                                                                                                                                                                                                                                                                                                                                                                                                                                                                                                                      |
| SHERMAN CANAL                                                                                                                                                                                                                                                                                                                                                                                                                                                       |                                                                              | 3                                                                                                                                                             | 3                                                                                                                                             | 1725                                                                                                                                                                                   | 1924                                                                                                                                                                                                             | 2850                                                                                          | \$1,950,000                                                                                                                                                                                                                                                                                                                                                                                                                                                                                                                                                                                                      |
| GLENCOE AVE                                                                                                                                                                                                                                                                                                                                                                                                                                                         |                                                                              | 3                                                                                                                                                             | 3.5                                                                                                                                           | 2509                                                                                                                                                                                   | 1926                                                                                                                                                                                                             | 5459                                                                                          | \$2,065,000                                                                                                                                                                                                                                                                                                                                                                                                                                                                                                                                                                                                      |
| CALIFORNIA AVE                                                                                                                                                                                                                                                                                                                                                                                                                                                      |                                                                              | 4                                                                                                                                                             | 2.5                                                                                                                                           | 2149                                                                                                                                                                                   | 2001                                                                                                                                                                                                             | 5397                                                                                          | \$2,417,700                                                                                                                                                                                                                                                                                                                                                                                                                                                                                                                                                                                                      |
| LINNIE CANAL                                                                                                                                                                                                                                                                                                                                                                                                                                                        |                                                                              | 4                                                                                                                                                             | 4                                                                                                                                             | 2628                                                                                                                                                                                   | 1985                                                                                                                                                                                                             | 2849                                                                                          | \$2,700,000                                                                                                                                                                                                                                                                                                                                                                                                                                                                                                                                                                                                      |
| LINNIE CANAL                                                                                                                                                                                                                                                                                                                                                                                                                                                        |                                                                              | 3                                                                                                                                                             | 4                                                                                                                                             | 2982                                                                                                                                                                                   | 2003                                                                                                                                                                                                             | 2847                                                                                          | \$2,948,767                                                                                                                                                                                                                                                                                                                                                                                                                                                                                                                                                                                                      |
| TOTAL SALES                                                                                                                                                                                                                                                                                                                                                                                                                                                         |                                                                              |                                                                                                                                                               |                                                                                                                                               |                                                                                                                                                                                        |                                                                                                                                                                                                                  |                                                                                               | \$34,829,967                                                                                                                                                                                                                                                                                                                                                                                                                                                                                                                                                                                                     |
| AVERAGE SALE PRICE                                                                                                                                                                                                                                                                                                                                                                                                                                                  |                                                                              |                                                                                                                                                               |                                                                                                                                               |                                                                                                                                                                                        |                                                                                                                                                                                                                  |                                                                                               | \$1,451,249                                                                                                                                                                                                                                                                                                                                                                                                                                                                                                                                                                                                      |
| AVERAGE \$ PER SQ FT                                                                                                                                                                                                                                                                                                                                                                                                                                                |                                                                              |                                                                                                                                                               |                                                                                                                                               |                                                                                                                                                                                        |                                                                                                                                                                                                                  |                                                                                               | \$981                                                                                                                                                                                                                                                                                                                                                                                                                                                                                                                                                                                                            |
| RESID                                                                                                                                                                                                                                                                                                                                                                                                                                                               | ENT                                                                          |                                                                                                                                                               | COME                                                                                                                                          | SALES .                                                                                                                                                                                | IUNE                                                                                                                                                                                                             | 2013                                                                                          |                                                                                                                                                                                                                                                                                                                                                                                                                                                                                                                                                                                                                  |
| RESID                                                                                                                                                                                                                                                                                                                                                                                                                                                               |                                                                              |                                                                                                                                                               |                                                                                                                                               | SALLS.                                                                                                                                                                                 | JOIL                                                                                                                                                                                                             |                                                                                               |                                                                                                                                                                                                                                                                                                                                                                                                                                                                                                                                                                                                                  |
| STREET #U                                                                                                                                                                                                                                                                                                                                                                                                                                                           | UNITS                                                                        | BDM                                                                                                                                                           | BTH                                                                                                                                           | SQ FT                                                                                                                                                                                  | YR BLT                                                                                                                                                                                                           | LOT SZ                                                                                        | SALE PRICE                                                                                                                                                                                                                                                                                                                                                                                                                                                                                                                                                                                                       |
| STREET # U<br>GLYNDON AVE                                                                                                                                                                                                                                                                                                                                                                                                                                           | UNITS<br>2                                                                   | BDM<br>2                                                                                                                                                      | втн<br>2                                                                                                                                      | SQ FT<br><b>880</b>                                                                                                                                                                    | YR BLT<br>1923                                                                                                                                                                                                   | lot sz<br>4003                                                                                | SALE PRICE<br>\$730,000                                                                                                                                                                                                                                                                                                                                                                                                                                                                                                                                                                                          |
|                                                                                                                                                                                                                                                                                                                                                                                                                                                                     |                                                                              |                                                                                                                                                               |                                                                                                                                               |                                                                                                                                                                                        |                                                                                                                                                                                                                  |                                                                                               |                                                                                                                                                                                                                                                                                                                                                                                                                                                                                                                                                                                                                  |
| GLYNDON AVE                                                                                                                                                                                                                                                                                                                                                                                                                                                         | 2                                                                            | 2                                                                                                                                                             | 2                                                                                                                                             | 880                                                                                                                                                                                    | 1923                                                                                                                                                                                                             | 4003                                                                                          | \$730,000                                                                                                                                                                                                                                                                                                                                                                                                                                                                                                                                                                                                        |
| GLYNDON AVE<br>SANTA CLARA AVE                                                                                                                                                                                                                                                                                                                                                                                                                                      | 2<br>2<br>4<br>2                                                             | 2<br>4<br>4<br>5                                                                                                                                              | 2<br>2<br>4<br>4                                                                                                                              | 880<br>856                                                                                                                                                                             | 1923<br>1923                                                                                                                                                                                                     | 4003<br>5173                                                                                  | \$730,000<br>\$1,000,000                                                                                                                                                                                                                                                                                                                                                                                                                                                                                                                                                                                         |
| GLYNDON AVE<br>SANTA CLARA AVE<br>VENICE BLVD<br>WESTMINSTER AVE<br>6TH AVE                                                                                                                                                                                                                                                                                                                                                                                         | 2<br>2<br>4<br>2<br>3                                                        | 2<br>4<br>4<br>5<br>2                                                                                                                                         | 2<br>2<br>4<br>4<br>3                                                                                                                         | 880<br>856<br>3116<br>2320<br>1712                                                                                                                                                     | 1923<br>1923<br>1952<br>1966<br>1949                                                                                                                                                                             | 4003<br>5173<br>4489<br>2671<br>4133                                                          | \$730,000<br>\$1,000,000<br>\$1,036,000<br>\$1,280,000<br>\$1,450,000                                                                                                                                                                                                                                                                                                                                                                                                                                                                                                                                            |
| GLYNDON AVE<br>SANTA CLARA AVE<br>VENICE BLVD<br>WESTMINSTER AVE<br>6TH AVE<br>MILWOOD AVE                                                                                                                                                                                                                                                                                                                                                                          | 2<br>2<br>4<br>2<br>3<br>2                                                   | 2<br>4<br>5<br>2<br>3                                                                                                                                         | 2<br>2<br>4<br>3<br>2                                                                                                                         | 880<br>856<br>3116<br>2320<br>1712<br>1453                                                                                                                                             | 1923<br>1923<br>1952<br>1966<br>1949<br>1950                                                                                                                                                                     | 4003<br>5173<br>4489<br>2671<br>4133<br>5401                                                  | \$730,000<br>\$1,000,000<br>\$1,036,000<br>\$1,280,000<br>\$1,450,000<br>\$1,620,000                                                                                                                                                                                                                                                                                                                                                                                                                                                                                                                             |
| GLYNDON AVE<br>SANTA CLARA AVE<br>VENICE BLVD<br>WESTMINSTER AVE<br>6TH AVE<br>MILWOOD AVE<br>VIENNA WAY                                                                                                                                                                                                                                                                                                                                                            | 2<br>2<br>4<br>2<br>3<br>2<br>2                                              | 2<br>4<br>5<br>2<br>3<br>6                                                                                                                                    | 2<br>2<br>4<br>3<br>2<br>8                                                                                                                    | 880<br>856<br>3116<br>2320<br>1712<br>1453<br>4512                                                                                                                                     | 1923<br>1923<br>1952<br>1966<br>1949<br>1950<br>1984                                                                                                                                                             | 4003<br>5173<br>4489<br>2671<br>4133<br>5401<br>11392                                         | \$730,000<br>\$1,000,000<br>\$1,036,000<br>\$1,280,000<br>\$1,450,000<br>\$1,620,000<br>\$1,675,000                                                                                                                                                                                                                                                                                                                                                                                                                                                                                                              |
| GLYNDON AVE<br>SANTA CLARA AVE<br>VENICE BLVD<br>WESTMINSTER AVE<br>6TH AVE<br>MILWOOD AVE<br>VIENNA WAY<br>SUNSET AVE                                                                                                                                                                                                                                                                                                                                              | 2<br>2<br>4<br>2<br>3<br>2<br>2<br>4                                         | 2<br>4<br>5<br>2<br>3<br>6<br>5                                                                                                                               | 2<br>2<br>4<br>3<br>2<br>8<br>4                                                                                                               | 880<br>856<br>3116<br>2320<br>1712<br>1453<br>4512<br>1536                                                                                                                             | 1923<br>1923<br>1952<br>1966<br>1949<br>1950<br>1984<br>1992                                                                                                                                                     | 4003<br>5173<br>4489<br>2671<br>4133<br>5401<br>11392<br>5793                                 | \$730,000<br>\$1,000,000<br>\$1,036,000<br>\$1,280,000<br>\$1,450,000<br>\$1,620,000<br>\$1,675,000<br>\$1,700,000                                                                                                                                                                                                                                                                                                                                                                                                                                                                                               |
| GLYNDON AVE<br>SANTA CLARA AVE<br>VENICE BLVD<br>WESTMINSTER AVE<br>6TH AVE<br>MILWOOD AVE<br>VIENNA WAY<br>SUNSET AVE<br>LINDEN AVE                                                                                                                                                                                                                                                                                                                                | 2<br>2<br>4<br>2<br>3<br>2<br>2<br>4<br>2                                    | 2<br>4<br>5<br>2<br>3<br>6<br>5<br>4                                                                                                                          | 2<br>2<br>4<br>3<br>2<br>8<br>4<br>3                                                                                                          | 880<br>856<br>3116<br>2320<br>1712<br>1453<br>4512<br>1536<br>2574                                                                                                                     | 1923<br>1923<br>1952<br>1966<br>1949<br>1950<br>1984<br>1992<br>1950                                                                                                                                             | 4003<br>5173<br>4489<br>2671<br>4133<br>5401<br>11392<br>5793<br>5403                         | \$730,000<br>\$1,000,000<br>\$1,280,000<br>\$1,450,000<br>\$1,620,000<br>\$1,675,000<br>\$1,700,000<br>\$1,800,000                                                                                                                                                                                                                                                                                                                                                                                                                                                                                               |
| GLYNDON AVE<br>SANTA CLARA AVE<br>VENICE BLVD<br>WESTMINSTER AVE<br>6TH AVE<br>MILWOOD AVE<br>VIENNA WAY<br>SUNSET AVE<br>LINDEN AVE<br>19TH AVE                                                                                                                                                                                                                                                                                                                    | 2<br>2<br>4<br>2<br>3<br>2<br>2<br>4<br>2<br>3                               | 2<br>4<br>5<br>2<br>3<br>6<br>5<br>4<br>6                                                                                                                     | 2<br>2<br>4<br>3<br>2<br>8<br>4<br>3<br>5                                                                                                     | 880<br>856<br>3116<br>2320<br>1712<br>1453<br>4512<br>1536<br>2574<br>2724                                                                                                             | 1923<br>1923<br>1952<br>1966<br>1949<br>1950<br>1984<br>1992<br>1950<br>1971                                                                                                                                     | 4003<br>5173<br>4489<br>2671<br>4133<br>5401<br>11392<br>5793<br>5403<br>2639                 | \$730,000<br>\$1,000,000<br>\$1,280,000<br>\$1,450,000<br>\$1,620,000<br>\$1,675,000<br>\$1,700,000<br>\$1,800,000<br>\$2,100,000                                                                                                                                                                                                                                                                                                                                                                                                                                                                                |
| GLYNDON AVE<br>SANTA CLARA AVE<br>VENICE BLVD<br>WESTMINSTER AVE<br>6TH AVE<br>MILWOOD AVE<br>VIENNA WAY<br>SUNSET AVE<br>LINDEN AVE<br>19TH AVE<br>26TH AVE                                                                                                                                                                                                                                                                                                        | 2<br>2<br>4<br>2<br>3<br>2<br>2<br>4<br>2<br>3<br>2<br>3<br>2                | 2<br>4<br>5<br>2<br>3<br>6<br>5<br>4<br>6<br>4                                                                                                                | 2<br>2<br>4<br>3<br>2<br>8<br>4<br>3<br>5<br>7                                                                                                | 880<br>856<br>3116<br>2320<br>1712<br>1453<br>4512<br>1536<br>2574<br>2724<br>4010                                                                                                     | 1923<br>1923<br>1952<br>1966<br>1949<br>1950<br>1984<br>1992<br>1950<br>1971<br>2007                                                                                                                             | 4003<br>5173<br>4489<br>2671<br>4133<br>5401<br>11392<br>5793<br>5403<br>2639<br>2641         | \$730,000<br>\$1,000,000<br>\$1,280,000<br>\$1,280,000<br>\$1,450,000<br>\$1,620,000<br>\$1,675,000<br>\$1,700,000<br>\$1,800,000<br>\$2,100,000<br>\$2,275,000                                                                                                                                                                                                                                                                                                                                                                                                                                                  |
| GLYNDON AVE<br>SANTA CLARA AVE<br>VENICE BLVD<br>WESTMINSTER AVE<br>6TH AVE<br>MILWOOD AVE<br>VIENNA WAY<br>SUNSET AVE<br>LINDEN AVE<br>19TH AVE<br>26TH AVE<br>28TH PL                                                                                                                                                                                                                                                                                             | 2<br>2<br>4<br>2<br>3<br>2<br>2<br>4<br>2<br>3                               | 2<br>4<br>5<br>2<br>3<br>6<br>5<br>4<br>6                                                                                                                     | 2<br>2<br>4<br>3<br>2<br>8<br>4<br>3<br>5                                                                                                     | 880<br>856<br>3116<br>2320<br>1712<br>1453<br>4512<br>1536<br>2574<br>2724                                                                                                             | 1923<br>1923<br>1952<br>1966<br>1949<br>1950<br>1984<br>1992<br>1950<br>1971                                                                                                                                     | 4003<br>5173<br>4489<br>2671<br>4133<br>5401<br>11392<br>5793<br>5403<br>2639                 | \$730,000<br>\$1,000,000<br>\$1,280,000<br>\$1,280,000<br>\$1,450,000<br>\$1,620,000<br>\$1,675,000<br>\$1,700,000<br>\$1,800,000<br>\$2,100,000<br>\$2,275,000<br>\$3,400,000                                                                                                                                                                                                                                                                                                                                                                                                                                   |
| GLYNDON AVE<br>SANTA CLARA AVE<br>VENICE BLVD<br>WESTMINSTER AVE<br>6TH AVE<br>MILWOOD AVE<br>VIENNA WAY<br>SUNSET AVE<br>LINDEN AVE<br>19TH AVE<br>26TH AVE<br>28TH PL<br>TOTAL SALES                                                                                                                                                                                                                                                                              | 2<br>2<br>4<br>2<br>3<br>2<br>2<br>4<br>2<br>3<br>2<br>3<br>2                | 2<br>4<br>5<br>2<br>3<br>6<br>5<br>4<br>6<br>4                                                                                                                | 2<br>2<br>4<br>3<br>2<br>8<br>4<br>3<br>5<br>7                                                                                                | 880<br>856<br>3116<br>2320<br>1712<br>1453<br>4512<br>1536<br>2574<br>2724<br>4010                                                                                                     | 1923<br>1923<br>1952<br>1966<br>1949<br>1950<br>1984<br>1992<br>1950<br>1971<br>2007                                                                                                                             | 4003<br>5173<br>4489<br>2671<br>4133<br>5401<br>11392<br>5793<br>5403<br>2639<br>2641         | \$730,000<br>\$1,000,000<br>\$1,280,000<br>\$1,280,000<br>\$1,450,000<br>\$1,620,000<br>\$1,675,000<br>\$1,700,000<br>\$1,800,000<br>\$2,100,000<br>\$2,275,000<br>\$3,400,000<br>\$20,066,000                                                                                                                                                                                                                                                                                                                                                                                                                   |
| GLYNDON AVE<br>SANTA CLARA AVE<br>VENICE BLVD<br>WESTMINSTER AVE<br>6TH AVE<br>MILWOOD AVE<br>VIENNA WAY<br>SUNSET AVE<br>LINDEN AVE<br>19TH AVE<br>26TH AVE<br>26TH AVE<br>28TH PL<br>TOTAL SALES<br>AVERAGE SALE PRICE                                                                                                                                                                                                                                            | 2<br>2<br>4<br>2<br>3<br>2<br>2<br>4<br>2<br>3<br>2<br>3<br>2                | 2<br>4<br>5<br>2<br>3<br>6<br>5<br>4<br>6<br>4                                                                                                                | 2<br>2<br>4<br>3<br>2<br>8<br>4<br>3<br>5<br>7                                                                                                | 880<br>856<br>3116<br>2320<br>1712<br>1453<br>4512<br>1536<br>2574<br>2724<br>4010                                                                                                     | 1923<br>1923<br>1952<br>1966<br>1949<br>1950<br>1984<br>1992<br>1950<br>1971<br>2007                                                                                                                             | 4003<br>5173<br>4489<br>2671<br>4133<br>5401<br>11392<br>5793<br>5403<br>2639<br>2641         | \$730,000<br>\$1,000,000<br>\$1,280,000<br>\$1,280,000<br>\$1,450,000<br>\$1,620,000<br>\$1,675,000<br>\$1,700,000<br>\$1,800,000<br>\$2,100,000<br>\$2,275,000<br>\$3,400,000<br>\$20,066,000<br>\$1,672,167                                                                                                                                                                                                                                                                                                                                                                                                    |
| GLYNDON AVE<br>SANTA CLARA AVE<br>VENICE BLVD<br>WESTMINSTER AVE<br>6TH AVE<br>MILWOOD AVE<br>VIENNA WAY<br>SUNSET AVE<br>LINDEN AVE<br>19TH AVE<br>26TH AVE<br>28TH PL<br>TOTAL SALES                                                                                                                                                                                                                                                                              | 2<br>2<br>4<br>2<br>3<br>2<br>2<br>4<br>2<br>3<br>2<br>3<br>2                | 2<br>4<br>5<br>2<br>3<br>6<br>5<br>4<br>6<br>4                                                                                                                | 2<br>2<br>4<br>3<br>2<br>8<br>4<br>3<br>5<br>7                                                                                                | 880<br>856<br>3116<br>2320<br>1712<br>1453<br>4512<br>1536<br>2574<br>2724<br>4010                                                                                                     | 1923<br>1923<br>1952<br>1966<br>1949<br>1950<br>1984<br>1992<br>1950<br>1971<br>2007                                                                                                                             | 4003<br>5173<br>4489<br>2671<br>4133<br>5401<br>11392<br>5793<br>5403<br>2639<br>2641         | \$730,000<br>\$1,000,000<br>\$1,280,000<br>\$1,280,000<br>\$1,450,000<br>\$1,620,000<br>\$1,675,000<br>\$1,700,000<br>\$1,800,000<br>\$2,100,000<br>\$2,275,000<br>\$3,400,000<br>\$20,066,000                                                                                                                                                                                                                                                                                                                                                                                                                   |
| GLYNDON AVE<br>SANTA CLARA AVE<br>VENICE BLVD<br>WESTMINSTER AVE<br>6TH AVE<br>MILWOOD AVE<br>VIENNA WAY<br>SUNSET AVE<br>LINDEN AVE<br>19TH AVE<br>26TH AVE<br>28TH PL<br>TOTAL SALES<br>AVERAGE SALE PRICE<br>AVERAGE \$ PER SQ FT                                                                                                                                                                                                                                | 2<br>2<br>4<br>2<br>3<br>2<br>2<br>4<br>2<br>3<br>2<br>4<br>2<br>3<br>2<br>4 | 2<br>4<br>5<br>2<br>3<br>6<br>5<br>4<br>6<br>4<br>10                                                                                                          | 2<br>2<br>4<br>3<br>2<br>8<br>4<br>3<br>5<br>7<br>9                                                                                           | 880<br>856<br>3116<br>2320<br>1712<br>1453<br>4512<br>1536<br>2574<br>2724<br>4010                                                                                                     | 1923<br>1923<br>1952<br>1966<br>1949<br>1950<br>1984<br>1992<br>1950<br>1971<br>2007<br>1925                                                                                                                     | 4003<br>5173<br>4489<br>2671<br>4133<br>5401<br>11392<br>5793<br>5403<br>2639<br>2641<br>5279 | \$730,000<br>\$1,000,000<br>\$1,280,000<br>\$1,280,000<br>\$1,450,000<br>\$1,620,000<br>\$1,675,000<br>\$1,700,000<br>\$1,800,000<br>\$2,100,000<br>\$2,275,000<br>\$3,400,000<br>\$20,066,000<br>\$1,672,167                                                                                                                                                                                                                                                                                                                                                                                                    |
| GLYNDON AVE<br>SANTA CLARA AVE<br>VENICE BLVD<br>WESTMINSTER AVE<br>6TH AVE<br>MILWOOD AVE<br>VIENNA WAY<br>SUNSET AVE<br>LINDEN AVE<br>19TH AVE<br>26TH AVE<br>28TH PL<br>TOTAL SALES<br>AVERAGE SALE PRICE<br>AVERAGE \$ PER SQ FT                                                                                                                                                                                                                                | 2<br>2<br>4<br>2<br>3<br>2<br>2<br>4<br>2<br>3<br>2<br>4<br>2<br>3<br>2<br>4 | 2<br>4<br>5<br>2<br>3<br>6<br>5<br>4<br>6<br>4<br>10                                                                                                          | 2<br>2<br>4<br>3<br>2<br>8<br>4<br>3<br>5<br>7<br>9<br>9<br>JM SAI                                                                            | 880<br>856<br>3116<br>2320<br>1712<br>1453<br>4512<br>1536<br>2574<br>2724<br>4010<br>4842                                                                                             | 1923<br>1923<br>1952<br>1966<br>1949<br>1950<br>1984<br>1992<br>1950<br>1971<br>2007<br>1925                                                                                                                     | 4003<br>5173<br>4489<br>2671<br>4133<br>5401<br>11392<br>5793<br>5403<br>2639<br>2641<br>5279 | \$730,000<br>\$1,000,000<br>\$1,280,000<br>\$1,450,000<br>\$1,620,000<br>\$1,675,000<br>\$1,700,000<br>\$1,700,000<br>\$2,100,000<br>\$2,275,000<br>\$3,400,000<br>\$20,066,000<br>\$1,672,167<br>\$657                                                                                                                                                                                                                                                                                                                                                                                                          |
| GLYNDON AVE<br>SANTA CLARA AVE<br>VENICE BLVD<br>WESTMINSTER AVE<br>6TH AVE<br>MILWOOD AVE<br>VIENNA WAY<br>SUNSET AVE<br>LINDEN AVE<br>19TH AVE<br>26TH AVE<br>28TH PL<br>TOTAL SALES<br>AVERAGE SALE PRICE<br>AVERAGE \$ PER SQ FT<br>CO<br>STREET<br>MAIN ST                                                                                                                                                                                                     | 2<br>2<br>4<br>2<br>3<br>2<br>2<br>4<br>2<br>3<br>2<br>4<br>2<br>3<br>2<br>4 | 2<br>4<br>5<br>2<br>3<br>6<br>5<br>4<br>6<br>4<br>10<br>MINIR                                                                                                 | 2<br>2<br>4<br>4<br>3<br>2<br>8<br>4<br>3<br>5<br>7<br>9<br>9<br>JM SAI<br>BTH<br>2                                                           | 880<br>856<br>3116<br>2320<br>1712<br>1453<br>4512<br>1536<br>2574<br>2724<br>4010<br>4842<br>LES.JU                                                                                   | 1923<br>1923<br>1952<br>1966<br>1949<br>1950<br>1984<br>1992<br>1950<br>1971<br>2007<br>1925<br>NE.201<br>WR BLT<br>1989                                                                                         | 4003<br>5173<br>4489<br>2671<br>4133<br>5401<br>11392<br>5793<br>5403<br>2639<br>2641<br>5279 | \$730,000<br>\$1,000,000<br>\$1,280,000<br>\$1,280,000<br>\$1,450,000<br>\$1,620,000<br>\$1,675,000<br>\$1,700,000<br>\$1,700,000<br>\$2,100,000<br>\$2,275,000<br>\$20,066,000<br>\$1,672,167<br>\$657<br>\$ALE PRICE<br>\$758,000                                                                                                                                                                                                                                                                                                                                                                              |
| GLYNDON AVE<br>SANTA CLARA AVE<br>VENICE BLVD<br>WESTMINSTER AVE<br>6TH AVE<br>MILWOOD AVE<br>VIENNA WAY<br>SUNSET AVE<br>LINDEN AVE<br>19TH AVE<br>26TH AVE<br>28TH PL<br>TOTAL SALES<br>AVERAGE SALE PRICE<br>AVERAGE \$ PER SQ FT<br>CO<br>STREET<br>MAIN ST<br>4TH AVE                                                                                                                                                                                          | 2<br>2<br>4<br>2<br>3<br>2<br>2<br>4<br>2<br>3<br>2<br>4<br>2<br>3<br>2<br>4 | 2<br>4<br>4<br>5<br>2<br>3<br>6<br>5<br>4<br>6<br>4<br>10<br>MINIQ<br>BDM<br>2<br>1                                                                           | 2<br>2<br>4<br>4<br>3<br>2<br>8<br>4<br>3<br>5<br>7<br>9<br>9<br>JM SAI<br>BTH<br>2<br>3                                                      | 880<br>856<br>3116<br>2320<br>1712<br>1453<br>4512<br>1536<br>2574<br>2724<br>4010<br>4842<br>LES.JU                                                                                   | 1923<br>1923<br>1952<br>1966<br>1949<br>1950<br>1984<br>1992<br>1950<br>1971<br>2007<br>1925<br><b>NE.201</b><br>YR BLT<br>1989<br>1992                                                                          | 4003<br>5173<br>4489<br>2671<br>4133<br>5401<br>11392<br>5793<br>5403<br>2639<br>2641<br>5279 | \$730,000<br>\$1,000,000<br>\$1,036,000<br>\$1,280,000<br>\$1,620,000<br>\$1,675,000<br>\$1,675,000<br>\$1,700,000<br>\$2,100,000<br>\$2,275,000<br>\$3,400,000<br>\$20,066,000<br>\$1,672,167<br>\$657<br>\$657<br>\$ALE PRICE<br>\$758,000<br>\$760,000                                                                                                                                                                                                                                                                                                                                                        |
| GLYNDON AVE<br>SANTA CLARA AVE<br>VENICE BLVD<br>WESTMINSTER AVE<br>6TH AVE<br>MILWOOD AVE<br>VIENNA WAY<br>SUNSET AVE<br>LINDEN AVE<br>19TH AVE<br>26TH AVE<br>28TH PL<br>TOTAL SALES<br>AVERAGE SALE PRICE<br>AVERAGE \$ PER SQ FT<br>CO<br>STREET<br>MAIN ST<br>4TH AVE<br>MAIN ST                                                                                                                                                                               | 2<br>2<br>4<br>2<br>3<br>2<br>2<br>4<br>2<br>3<br>2<br>4<br>2<br>3<br>2<br>4 | 2<br>4<br>5<br>3<br>6<br>5<br>4<br>6<br>4<br>10<br>MINIC<br>BDM<br>2<br>1<br>2                                                                                | 2<br>2<br>4<br>3<br>2<br>8<br>4<br>3<br>5<br>7<br>9<br>9<br>JM SAI<br>BTH<br>2<br>3<br>2                                                      | 880<br>856<br>3116<br>2320<br>1712<br>1453<br>4512<br>1536<br>2574<br>2724<br>4010<br>4842<br>LES.JU<br>SQFT<br>1188<br>1760<br>1245                                                   | 1923<br>1923<br>1952<br>1966<br>1949<br>1950<br>1984<br>1992<br>1950<br>1971<br>2007<br>1925<br>NE.201<br>YR BLT<br>1989<br>1992<br>1989                                                                         | 4003<br>5173<br>4489<br>2671<br>4133<br>5401<br>11392<br>5793<br>5403<br>2639<br>2641<br>5279 | \$730,000<br>\$1,000,000<br>\$1,036,000<br>\$1,280,000<br>\$1,620,000<br>\$1,675,000<br>\$1,675,000<br>\$1,700,000<br>\$2,100,000<br>\$2,100,000<br>\$2,275,000<br>\$3,400,000<br>\$2,275,000<br>\$3,400,000<br>\$3,400,000<br>\$7558,000<br>\$760,000                                                                                                                                                                                                                                                                                                                                                           |
| GLYNDON AVE<br>SANTA CLARA AVE<br>VENICE BLVD<br>WESTMINSTER AVE<br>6TH AVE<br>MILWOOD AVE<br>VIENNA WAY<br>SUNSET AVE<br>LINDEN AVE<br>19TH AVE<br>26TH AVE<br>28TH PL<br>TOTAL SALES<br>AVERAGE SALE PRICE<br>AVERAGE \$ PER SQ FT<br>CO<br>STREET<br>MAIN ST<br>4TH AVE<br>MAIN ST<br>MAIN ST                                                                                                                                                                    | 2<br>2<br>4<br>2<br>3<br>2<br>2<br>4<br>2<br>3<br>2<br>4<br>2<br>3<br>2<br>4 | 2<br>4<br>5<br>2<br>3<br>6<br>5<br>4<br>6<br>4<br>10                                                                                                          | 2<br>2<br>4<br>4<br>3<br>2<br>8<br>4<br>3<br>5<br>7<br>9<br>9<br>JM SAI<br>BTH<br>2<br>3<br>2<br>2<br>2                                       | 880<br>856<br>3116<br>2320<br>1712<br>1453<br>4512<br>1536<br>2574<br>2724<br>4010<br>4842<br>LES . JU<br>SQ FT<br>1188<br>1760<br>1245<br>1188                                        | 1923<br>1923<br>1952<br>1966<br>1949<br>1950<br>1984<br>1992<br>1950<br>1971<br>2007<br>1925<br><b>NE.201</b><br>YR BLT<br>1989<br>1989<br>1989                                                                  | 4003<br>5173<br>4489<br>2671<br>4133<br>5401<br>11392<br>5793<br>5403<br>2639<br>2641<br>5279 | \$730,000<br>\$1,000,000<br>\$1,036,000<br>\$1,280,000<br>\$1,620,000<br>\$1,675,000<br>\$1,675,000<br>\$1,675,000<br>\$1,700,000<br>\$2,100,000<br>\$2,275,000<br>\$3,400,000<br>\$1,672,167<br>\$657<br>\$ALE PRICE<br>\$758,000<br>\$775,000<br>\$775,000                                                                                                                                                                                                                                                                                                                                                     |
| GLYNDON AVE<br>SANTA CLARA AVE<br>VENICE BLVD<br>WESTMINSTER AVE<br>6TH AVE<br>MILWOOD AVE<br>VIENNA WAY<br>SUNSET AVE<br>LINDEN AVE<br>19TH AVE<br>26TH AVE<br>26TH AVE<br>28TH PL<br>TOTAL SALES<br>AVERAGE SALE PRICE<br>AVERAGE \$ PER SQ FT<br>CO<br>STREET<br>MAIN ST<br>4TH AVE<br>MAIN ST<br>MAIN ST<br>HAMPTON DR                                                                                                                                          | 2<br>2<br>4<br>2<br>3<br>2<br>2<br>4<br>2<br>3<br>2<br>4<br>2<br>3<br>2<br>4 | 2<br>4<br>4<br>5<br>2<br>3<br>6<br>5<br>4<br>6<br>4<br>10                                                                                                     | 2<br>2<br>4<br>4<br>3<br>2<br>8<br>4<br>3<br>5<br>7<br>9<br>9<br>JM SA<br>BTH<br>2<br>3<br>2<br>2<br>2<br>2<br>2                              | 880<br>856<br>3116<br>2320<br>1712<br>1453<br>4512<br>1536<br>2574<br>2724<br>4010<br>4842<br>LES . JU<br>SQ FT<br>1188<br>1760<br>1245<br>1188<br>1451                                | 1923<br>1923<br>1952<br>1966<br>1949<br>1950<br>1971<br>2007<br>1925<br><b>NE . 201</b><br>YR BLT<br>1989<br>1989<br>1989<br>2004                                                                                | 4003<br>5173<br>4489<br>2671<br>4133<br>5401<br>11392<br>5793<br>5403<br>2639<br>2641<br>5279 | \$730,000<br>\$1,000,000<br>\$1,036,000<br>\$1,280,000<br>\$1,620,000<br>\$1,620,000<br>\$1,675,000<br>\$1,675,000<br>\$1,700,000<br>\$2,100,000<br>\$2,275,000<br>\$3,400,000<br>\$3,400,000<br>\$3,400,000<br>\$3,400,000<br>\$758,000<br>\$775,000<br>\$775,000<br>\$775,000<br>\$775,000                                                                                                                                                                                                                                                                                                                     |
| GLYNDON AVE<br>SANTA CLARA AVE<br>VENICE BLVD<br>WESTMINSTER AVE<br>6TH AVE<br>MILWOOD AVE<br>VIENNA WAY<br>SUNSET AVE<br>LINDEN AVE<br>19TH AVE<br>26TH AVE<br>28TH PL<br>TOTAL SALES<br>AVERAGE SALE PRICE<br>AVERAGE \$ PER SQ FT<br>CC<br>STREET<br>MAIN ST<br>4TH AVE<br>MAIN ST<br>HAMPTON DR<br>4TH AVE                                                                                                                                                      | 2<br>2<br>4<br>2<br>3<br>2<br>2<br>4<br>2<br>3<br>2<br>4<br>2<br>3<br>2<br>4 | 2<br>4<br>4<br>5<br>2<br>3<br>6<br>5<br>4<br>6<br>4<br>10<br>MINIU<br>BDM<br>2<br>1<br>2<br>2<br>1<br>1<br>2<br>2<br>1                                        | 2<br>2<br>4<br>4<br>3<br>2<br>8<br>4<br>3<br>5<br>7<br>9<br>9<br>JM SA<br>BTH<br>2<br>3<br>2<br>2<br>2<br>2<br>2<br>2                         | 880<br>856<br>3116<br>2320<br>1712<br>1453<br>4512<br>1536<br>2574<br>2724<br>4010<br>4842<br><b>LES . JU</b><br>SQ FT<br>1188<br>1760<br>1245<br>1188<br>1451<br>1639                 | 1923<br>1923<br>1952<br>1966<br>1949<br>1950<br>1971<br>2007<br>1925<br><b>NE . 201</b><br>YR BLT<br>1989<br>1992<br>1989<br>1989<br>2004<br>1992                                                                | 4003<br>5173<br>4489<br>2671<br>4133<br>5401<br>11392<br>5793<br>5403<br>2639<br>2641<br>5279 | \$730,000<br>\$1,000,000<br>\$1,036,000<br>\$1,280,000<br>\$1,450,000<br>\$1,620,000<br>\$1,675,000<br>\$1,700,000<br>\$2,100,000<br>\$2,100,000<br>\$2,275,000<br>\$3,400,000<br>\$1,672,167<br>\$657<br>\$ALE PRICE<br>\$758,000<br>\$775,000<br>\$775,000<br>\$775,000<br>\$775,000<br>\$775,000<br>\$775,000                                                                                                                                                                                                                                                                                                 |
| GLYNDON AVE<br>SANTA CLARA AVE<br>VENICE BLVD<br>WESTMINSTER AVE<br>6TH AVE<br>MILWOOD AVE<br>VIENNA WAY<br>SUNSET AVE<br>LINDEN AVE<br>19TH AVE<br>26TH AVE<br>28TH PL<br>TOTAL SALES<br>AVERAGE SALE PRICE<br>AVERAGE SALE PRICE<br>AVERAGE \$ PER SQ FT<br>CO<br>STREET<br>MAIN ST<br>4TH AVE<br>MAIN ST<br>HAMPTON DR<br>4TH AVE<br>SUNSET AVE                                                                                                                  | 2<br>2<br>4<br>2<br>3<br>2<br>2<br>4<br>2<br>3<br>2<br>4<br>2<br>3<br>2<br>4 | 2<br>4<br>4<br>5<br>2<br>3<br>6<br>5<br>4<br>6<br>4<br>10<br>MINIC<br>BDM<br>2<br>1<br>2<br>2<br>1<br>2<br>2<br>1<br>1<br>2<br>2<br>1<br>1<br>2               | 2<br>2<br>4<br>4<br>3<br>2<br>8<br>4<br>3<br>5<br>7<br>9<br>9<br>JM SA<br>BTH<br>2<br>3<br>2<br>2<br>2<br>2<br>2<br>2<br>2<br>5               | 880<br>856<br>3116<br>2320<br>1712<br>1453<br>4512<br>1536<br>2574<br>2724<br>4010<br>4842<br><b>LES . JU</b><br>SQ FT<br>1188<br>1760<br>1245<br>1188<br>1451<br>1639<br>1835         | 1923<br>1923<br>1952<br>1966<br>1949<br>1950<br>1971<br>2007<br>1925<br><b>NE . 201</b><br><b>Y</b> R BLT<br>1989<br>1992<br>1989<br>1992<br>1989<br>1989<br>2004<br>1992<br>2012                                | 4003<br>5173<br>4489<br>2671<br>4133<br>5401<br>11392<br>5793<br>5403<br>2639<br>2641<br>5279 | \$730,000<br>\$1,000,000<br>\$1,280,000<br>\$1,280,000<br>\$1,450,000<br>\$1,620,000<br>\$1,675,000<br>\$1,700,000<br>\$1,700,000<br>\$2,100,000<br>\$2,275,000<br>\$3,400,000<br>\$1,672,167<br>\$657<br>\$ALE PRICE<br>\$758,000<br>\$760,000<br>\$775,000<br>\$775,000<br>\$7783,000<br>\$925,000<br>\$940,000<br>\$1,120,000                                                                                                                                                                                                                                                                                 |
| GLYNDON AVE<br>SANTA CLARA AVE<br>VENICE BLVD<br>WESTMINSTER AVE<br>6TH AVE<br>MILWOOD AVE<br>VIENNA WAY<br>SUNSET AVE<br>LINDEN AVE<br>20TH AVE<br>26TH AVE<br>26TH AVE<br>28TH PL<br>TOTAL SALES<br>AVERAGE SALE PRICE<br>AVERAGE \$ PER SQ FT<br>CO<br>STREET<br>MAIN ST<br>4TH AVE<br>MAIN ST<br>HAMPTON DR<br>4TH AVE<br>SUNSET AVE<br>STH AVE<br>STH AVE                                                                                                      | 2<br>2<br>4<br>2<br>3<br>2<br>2<br>4<br>2<br>3<br>2<br>4<br>2<br>3<br>2<br>4 | 2<br>4<br>4<br>5<br>2<br>3<br>6<br>5<br>4<br>6<br>5<br>4<br>6<br>4<br>10<br>0<br>0<br>0<br>0<br>0<br>0<br>0<br>0<br>0<br>0<br>0<br>0<br>0<br>0<br>0<br>0<br>0 | 2<br>2<br>4<br>4<br>3<br>2<br>8<br>4<br>3<br>5<br>7<br>9<br>9<br><b>JM SA</b><br>BTH<br>2<br>3<br>2<br>2<br>2<br>2<br>2<br>2<br>2<br>5<br>2.5 | 880<br>856<br>3116<br>2320<br>1712<br>1453<br>4512<br>1536<br>2574<br>2724<br>4010<br>4842<br><b>LES . JU</b><br>SQFT<br>1188<br>1760<br>1245<br>1188<br>1451<br>1639<br>1835<br>1930  | 1923<br>1923<br>1952<br>1966<br>1949<br>1950<br>1984<br>1992<br>1950<br>1971<br>2007<br>1925<br><b>NE . 201</b><br><b>Y</b> R BLT<br>1989<br>1989<br>1989<br>1989<br>2004<br>1992<br>2012<br>1999                | 4003<br>5173<br>4489<br>2671<br>4133<br>5401<br>11392<br>5793<br>5403<br>2639<br>2641<br>5279 | \$730,000<br>\$1,000,000<br>\$1,036,000<br>\$1,280,000<br>\$1,620,000<br>\$1,675,000<br>\$1,675,000<br>\$1,700,000<br>\$1,700,000<br>\$2,275,000<br>\$2,275,000<br>\$3,400,000<br>\$1,672,167<br>\$657<br>SALE PRICE<br>\$758,000<br>\$760,000<br>\$775,000<br>\$775,000<br>\$775,000<br>\$7783,000<br>\$940,000<br>\$1,120,000                                                                                                                                                                                                                                                                                  |
| GLYNDON AVE<br>SANTA CLARA AVE<br>VENICE BLVD<br>WESTMINSTER AVE<br>6TH AVE<br>MILWOOD AVE<br>VIENNA WAY<br>SUNSET AVE<br>LINDEN AVE<br>20TH AVE<br>26TH AVE<br>28TH PL<br>TOTAL SALES<br>AVERAGE SALE PRICE<br>AVERAGE \$ PER SQ FT<br>CO<br>STREET<br>MAIN ST<br>4TH AVE<br>MAIN ST<br>HAMPTON DR<br>4TH AVE<br>SUNSET AVE<br>STH AVE<br>SUNSET AVE<br>STH AVE                                                                                                    | 2<br>2<br>4<br>2<br>3<br>2<br>2<br>4<br>2<br>3<br>2<br>4<br>2<br>3<br>2<br>4 | 2<br>4<br>4<br>5<br>2<br>3<br>6<br>5<br>4<br>6<br>4<br>10<br>0<br>0<br>0<br>0<br>0<br>0<br>0<br>0<br>0<br>0<br>0<br>0<br>0<br>0<br>0<br>0<br>0                | 2<br>2<br>4<br>4<br>3<br>2<br>8<br>4<br>3<br>5<br>7<br>9<br>9<br>JM SAI<br>BTH<br>2<br>3<br>2<br>2<br>2<br>2<br>2<br>2<br>5<br>2.5<br>2.5     | 880<br>856<br>3116<br>2320<br>1712<br>1453<br>4512<br>1536<br>2574<br>2724<br>4010<br>4842<br>LES . JU<br>SQFT<br>1188<br>1760<br>1245<br>1188<br>1451<br>1639<br>1835<br>1930<br>1350 | 1923<br>1923<br>1952<br>1966<br>1949<br>1950<br>1984<br>1992<br>1950<br>1971<br>2007<br>1925<br><b>NE . 201</b><br><b>YR BLT</b><br>1989<br>1989<br>1989<br>2004<br>1989<br>2004<br>1992<br>2012<br>2012<br>2012 | 4003<br>5173<br>4489<br>2671<br>4133<br>5401<br>11392<br>5793<br>5403<br>2639<br>2641<br>5279 | \$730,000<br>\$1,000,000<br>\$1,036,000<br>\$1,280,000<br>\$1,620,000<br>\$1,675,000<br>\$1,675,000<br>\$1,672,000<br>\$2,0060,000<br>\$2,0066,000<br>\$1,672,167<br>\$657<br>\$ALE PRICE<br>\$758,000<br>\$7750,000<br>\$775,000<br>\$775,000<br>\$775,000<br>\$1,120,000<br>\$1,207,000<br>\$1,275,000                                                                                                                                                                                                                                                                                                         |
| GLYNDON AVE<br>SANTA CLARA AVE<br>VENICE BLVD<br>WESTMINSTER AVE<br>6TH AVE<br>MILWOOD AVE<br>VIENNA WAY<br>SUNSET AVE<br>LINDEN AVE<br>19TH AVE<br>26TH AVE<br>26TH AVE<br>28TH PL<br>TOTAL SALES<br>AVERAGE SALE PRICE<br>AVERAGE \$ PER SQ FT<br>CCC<br>STREET<br>MAIN ST<br>4TH AVE<br>MAIN ST<br>HAMPTON DR<br>4TH AVE<br>SUNSET AVE<br>SUNSET AVE<br>S VENICE BLVD<br>ABBOT KINNEY BLVD                                                                       | 2<br>2<br>4<br>2<br>3<br>2<br>2<br>4<br>2<br>3<br>2<br>4<br>2<br>3<br>2<br>4 | 2<br>4<br>4<br>5<br>2<br>3<br>6<br>5<br>4<br>6<br>5<br>4<br>6<br>4<br>10<br>0<br>0<br>0<br>0<br>0<br>0<br>0<br>0<br>0<br>0<br>0<br>0<br>0<br>0<br>0<br>0<br>0 | 2<br>2<br>4<br>4<br>3<br>2<br>8<br>4<br>3<br>5<br>7<br>9<br>9<br><b>JM SA</b><br>BTH<br>2<br>3<br>2<br>2<br>2<br>2<br>2<br>2<br>2<br>5<br>2.5 | 880<br>856<br>3116<br>2320<br>1712<br>1453<br>4512<br>1536<br>2574<br>2724<br>4010<br>4842<br><b>LES . JU</b><br>SQFT<br>1188<br>1760<br>1245<br>1188<br>1451<br>1639<br>1835<br>1930  | 1923<br>1923<br>1952<br>1966<br>1949<br>1950<br>1984<br>1992<br>1950<br>1971<br>2007<br>1925<br><b>NE . 201</b><br><b>Y</b> R BLT<br>1989<br>1989<br>1989<br>1989<br>2004<br>1992<br>2012<br>1999                | 4003<br>5173<br>4489<br>2671<br>4133<br>5401<br>11392<br>5793<br>5403<br>2639<br>2641<br>5279 | \$730,000<br>\$1,000,000<br>\$1,036,000<br>\$1,280,000<br>\$1,620,000<br>\$1,675,000<br>\$1,675,000<br>\$1,672,000<br>\$2,0060,000<br>\$2,0066,000<br>\$1,672,167<br>\$657<br>\$ALE PRICE<br>\$758,000<br>\$7750,000<br>\$775,000<br>\$775,000<br>\$1,207,000<br>\$1,207,000<br>\$1,275,000                                                                                                                                                                                                                                                                                                                      |
| GLYNDON AVE<br>SANTA CLARA AVE<br>VENICE BLVD<br>WESTMINSTER AVE<br>6TH AVE<br>MILWOOD AVE<br>VIENNA WAY<br>SUNSET AVE<br>LINDEN AVE<br>20TH AVE<br>26TH AVE<br>28TH PL<br>TOTAL SALES<br>AVERAGE SALE PRICE<br>AVERAGE \$ PER SQ FT<br>CCC<br>STREET<br>MAIN ST<br>4TH AVE<br>MAIN ST<br>HAMPTON DR<br>4TH AVE<br>SUNSET AVE<br>SUNSET AVE<br>SUNSET AVE<br>SVENICE BLVD<br>ABBOT KINNEY BLVD                                                                      | 2<br>2<br>4<br>2<br>3<br>2<br>2<br>4<br>2<br>3<br>2<br>4<br>2<br>3<br>2<br>4 | 2<br>4<br>4<br>5<br>2<br>3<br>6<br>5<br>4<br>6<br>4<br>10<br>0<br>0<br>0<br>0<br>0<br>0<br>0<br>0<br>0<br>0<br>0<br>0<br>0<br>0<br>0<br>0<br>0                | 2<br>2<br>4<br>4<br>3<br>2<br>8<br>4<br>3<br>5<br>7<br>9<br>9<br>JM SAI<br>BTH<br>2<br>3<br>2<br>2<br>2<br>2<br>2<br>2<br>5<br>2.5<br>2.5     | 880<br>856<br>3116<br>2320<br>1712<br>1453<br>4512<br>1536<br>2574<br>2724<br>4010<br>4842<br>LES . JU<br>SQFT<br>1188<br>1760<br>1245<br>1188<br>1451<br>1639<br>1835<br>1930<br>1350 | 1923<br>1923<br>1952<br>1966<br>1949<br>1950<br>1984<br>1992<br>1950<br>1971<br>2007<br>1925<br><b>NE . 201</b><br><b>Y</b> RBLT<br>1989<br>1989<br>1989<br>2004<br>1989<br>2004<br>1992<br>2012<br>2012         | 4003<br>5173<br>4489<br>2671<br>4133<br>5401<br>11392<br>5793<br>5403<br>2639<br>2641<br>5279 | \$730,000<br>\$1,000,000<br>\$1,036,000<br>\$1,280,000<br>\$1,620,000<br>\$1,675,000<br>\$1,675,000<br>\$1,672,000<br>\$2,00,000<br>\$22,05,000<br>\$3,400,000<br>\$1,672,167<br>\$657<br>\$ALE PRICE<br>\$758,000<br>\$775,000<br>\$775,000<br>\$775,000<br>\$775,000<br>\$1,207,000<br>\$1,275,000<br>\$1,275,000<br>\$1,275,000<br>\$1,275,000<br>\$1,275,000<br>\$1,275,000<br>\$1,275,000<br>\$1,275,000                                                                                                                                                                                                    |
| GLYNDON AVE<br>SANTA CLARA AVE<br>VENICE BLVD<br>WESTMINSTER AVE<br>6TH AVE<br>MILWOOD AVE<br>VIENNA WAY<br>SUNSET AVE<br>LINDEN AVE<br>20TH AVE<br>26TH AVE<br>28TH PL<br>TOTAL SALES<br>AVERAGE SALE PRICE<br>AVERAGE \$ PER SQ FT<br>CCC<br>STREET<br>MAIN ST<br>4TH AVE<br>MAIN ST<br>4TH AVE<br>MAIN ST<br>HAMPTON DR<br>4TH AVE<br>SUNSET AVE<br>SUNSET AVE<br>SUNSET AVE<br>STHAVE<br>SVENICE BLVD<br>ABBOT KINNEY BLVD<br>TOTAL SALES<br>AVERAGE SALE PRICE | 2<br>2<br>4<br>2<br>3<br>2<br>2<br>4<br>2<br>3<br>2<br>4<br>2<br>3<br>2<br>4 | 2<br>4<br>4<br>5<br>2<br>3<br>6<br>5<br>4<br>6<br>4<br>10<br>0<br>0<br>0<br>0<br>0<br>0<br>0<br>0<br>0<br>0<br>0<br>0<br>0<br>0<br>0<br>0<br>0                | 2<br>2<br>4<br>4<br>3<br>2<br>8<br>4<br>3<br>5<br>7<br>9<br>9<br>JM SAI<br>BTH<br>2<br>3<br>2<br>2<br>2<br>2<br>2<br>2<br>5<br>2.5<br>2.5     | 880<br>856<br>3116<br>2320<br>1712<br>1453<br>4512<br>1536<br>2574<br>2724<br>4010<br>4842<br>LES . JU<br>SQFT<br>1188<br>1760<br>1245<br>1188<br>1451<br>1639<br>1835<br>1930<br>1350 | 1923<br>1923<br>1952<br>1966<br>1949<br>1950<br>1984<br>1992<br>1950<br>1971<br>2007<br>1925<br><b>NE . 201</b><br><b>Y</b> RBLT<br>1989<br>1989<br>1989<br>2004<br>1989<br>2004<br>1992<br>2012<br>2012         | 4003<br>5173<br>4489<br>2671<br>4133<br>5401<br>11392<br>5793<br>5403<br>2639<br>2641<br>5279 | \$730,000<br>\$1,000,000<br>\$1,036,000<br>\$1,280,000<br>\$1,620,000<br>\$1,675,000<br>\$1,675,000<br>\$1,672,000<br>\$2,00,000<br>\$22,05,000<br>\$1,672,167<br>\$657<br>\$ALE PRICE<br>\$758,000<br>\$775,000<br>\$775,000<br>\$775,000<br>\$775,000<br>\$1,275,000<br>\$1,275,000<br>\$1,275,000<br>\$1,275,000<br>\$1,275,000<br>\$1,275,000<br>\$1,275,000<br>\$1,275,000<br>\$1,275,000<br>\$1,275,000<br>\$1,275,000<br>\$1,275,000<br>\$1,275,000<br>\$1,275,000<br>\$1,275,000<br>\$1,275,000<br>\$1,275,000<br>\$1,275,000<br>\$1,275,000<br>\$1,275,000<br>\$1,275,000<br>\$1,275,000<br>\$1,275,000 |
| GLYNDON AVE<br>SANTA CLARA AVE<br>VENICE BLVD<br>WESTMINSTER AVE<br>6TH AVE<br>MILWOOD AVE<br>VIENNA WAY<br>SUNSET AVE<br>LINDEN AVE<br>20TH AVE<br>26TH AVE<br>26TH AVE<br>28TH PL<br>TOTAL SALES<br>AVERAGE SALE PRICE<br>AVERAGE SALE PRICE<br>AVERAGE \$ PER SQ FT<br>CCC<br>STREET<br>MAIN ST<br>4TH AVE<br>MAIN ST<br>HAMPTON DR<br>4TH AVE<br>SUNSET AVE<br>SUNSET AVE<br>STH AVE<br>S VENICE BLVD<br>ABBOT KINNEY BLVD                                      | 2<br>2<br>4<br>2<br>3<br>2<br>2<br>4<br>2<br>3<br>2<br>4<br>2<br>3<br>2<br>4 | 2<br>4<br>4<br>5<br>2<br>3<br>6<br>5<br>4<br>6<br>4<br>10<br>0<br>0<br>0<br>0<br>0<br>0<br>0<br>0<br>0<br>0<br>0<br>0<br>0<br>0<br>0<br>0<br>0                | 2<br>2<br>4<br>4<br>3<br>2<br>8<br>4<br>3<br>5<br>7<br>9<br>9<br>JM SAI<br>BTH<br>2<br>3<br>2<br>2<br>2<br>2<br>2<br>2<br>5<br>2.5<br>2.5     | 880<br>856<br>3116<br>2320<br>1712<br>1453<br>4512<br>1536<br>2574<br>2724<br>4010<br>4842<br>LES . JU<br>SQFT<br>1188<br>1760<br>1245<br>1188<br>1451<br>1639<br>1835<br>1930<br>1350 | 1923<br>1923<br>1952<br>1966<br>1949<br>1950<br>1984<br>1992<br>1950<br>1971<br>2007<br>1925<br><b>NE . 201</b><br><b>Y</b> RBLT<br>1989<br>1989<br>1989<br>2004<br>1989<br>2004<br>1992<br>2012<br>2012         | 4003<br>5173<br>4489<br>2671<br>4133<br>5401<br>11392<br>5793<br>5403<br>2639<br>2641<br>5279 | \$730,000<br>\$1,000,000<br>\$1,036,000<br>\$1,280,000<br>\$1,620,000<br>\$1,675,000<br>\$1,675,000<br>\$1,672,000<br>\$2,00,000<br>\$22,05,000<br>\$3,400,000<br>\$1,672,167<br>\$657<br>\$ALE PRICE<br>\$758,000<br>\$775,000<br>\$775,000<br>\$775,000<br>\$775,000<br>\$1,207,000<br>\$1,275,000<br>\$1,275,000<br>\$1,275,000<br>\$1,275,000<br>\$1,275,000<br>\$1,275,000<br>\$1,275,000<br>\$1,275,000                                                                                                                                                                                                    |