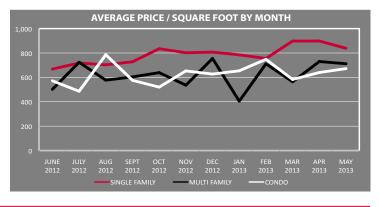

>1858<br>1390<br>1803<br>2897<br><b>ES . MA</b><br>SQ FT<br>4434<br><b>ES . MA</b> | YR BLT<br>1973<br>2008<br>2012<br>2008<br>2012<br>2008<br>2012<br>2004<br>2003<br>1992<br>2012<br>2005<br>2005<br>1992<br>2007<br>Y . 2013<br>YR BLT<br>1931<br>Y . 2013            | 8870         | SALE PRICE<br>\$640,000<br>\$1,035,000<br>\$1,110,000<br>\$1,125,000<br>\$1,145,000<br>\$1,145,000<br>\$1,158,000<br>\$1,170,000<br>\$1,170,000<br>\$1,170,000<br>\$1,245,000<br>\$1,245,000<br>\$1,245,000<br>\$1,245,000<br>\$1,210,571<br>\$672<br>SALE PRICE<br>\$1,925,000  |  |  |

Sales are for all of Venice and do not necessarily represent sales of CJ Cole. Information is compiled from CoreLogic<sup>®</sup> and the MLS/CLAW.

# A Comparison of the Sales Statistics for All Property Types for the Past Year











... a boutique real estate brokerage serving Venice . CA

CJ Cole | Broker Owner | Venice Beach Living | BRE #00960322 310.823.3129 | 310.773.6945 | www.venicebeachliving.com

Copyright © 2016 CJ COLE. All Rights Reserved.. This information is deemed reliable but not guaranteed and is not intended as a solicitation if your property is currently listed.

May Home Sales Stats As Compared to Last Month and a Year Ago



#### Comparison Stats of May Sales with Last Month and **Previous Year for All Property Types**

|               |            | Average Sale Price | Median Sale Price | Avg Price Per SF |
|---------------|------------|--------------------|-------------------|------------------|
|               |            |                    |                   |                  |
| ALL