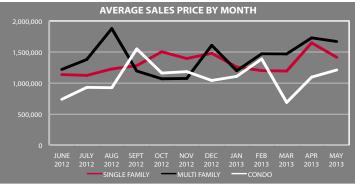

br>1858<br>1390<br>1803<br>2897<br><b>ES . MA</b><br>SQ FT<br>4434<br><b>ES . MA</b> | YR BLT<br>1973<br>2008<br>2012<br>2008<br>2012<br>2008<br>2012<br>2004<br>2003<br>1992<br>2012<br>2005<br>2005<br>1992<br>2007<br>Y . 2013<br>YR BLT<br>1931<br>Y . 2013            | 8870         | SALE PRICE<br>\$640,000<br>\$1,035,000<br>\$1,110,000<br>\$1,125,000<br>\$1,145,000<br>\$1,145,000<br>\$1,158,000<br>\$1,170,000<br>\$1,170,000<br>\$1,170,000<br>\$1,245,000<br>\$1,245,000<br>\$1,245,000<br>\$1,245,000<br>\$1,210,571<br>\$672<br>SALE PRICE<br>\$1,925,000  |  |  |

Sales are for all of Venice and do not necessarily represent sales of CJ Cole. Information is compiled from CoreLogic<sup>®</sup> and the MLS/CLAW.

# A Comparison of the Sales Statistics for All Property Types for the Past Year











... a boutique real estate brokerage serving Venice . CA

CJ Cole | Broker Owner | Venice Beach Living | BRE #00960322 310.823.3129 | 310.773.6945 | www.venicebeachliving.com

Copyright © 2016 CJ COLE. All Rights Reserved.. This information is deemed reliable but not guaranteed and is not intended as a solicitation if your property is currently listed.

May Home Sales Stats As Compared to Last Month and a Year Ago



#### Comparison Stats of May Sales with Last Month and **Previous Year for All Property Types**

|               |            | Average Sale Price | Median Sale Price | Avg Price Per SF |
|---------------|------------|--------------------|-------------------|------------------|
|               |            |                    |                   |                  |
| A