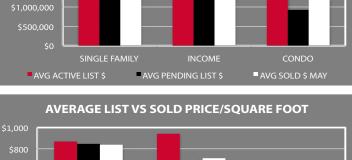

### The List of All Venice Sales in May

|                                                                                                                                                                                                                                                                                                                                                                                                                                                                                                                                                                                                                                                                                                                                                                                                                                                                                                                                                                                                                                                                                                                                                                                                                                                                                                                                                                                                                                                                                                                                                                                                                                                                                                                                                                                                                                                                                                                                                                                                                                                                                                                                                                                                                                                                                                                                                                                                                                                                                                                                                           | E F <u>AM</u>                                                                                                                                   | ILY <u>SA</u>                                                                                      | LES . MA                                                                                                                                                           | Y . <u>201</u>                                                                                                                                                                      | 3            |                                                                                                                                                                                                                                                                                  |  |  |
|-----------------------------------------------------------------------------------------------------------------------------------------------------------------------------------------------------------------------------------------------------------------------------------------------------------------------------------------------------------------------------------------------------------------------------------------------------------------------------------------------------------------------------------------------------------------------------------------------------------------------------------------------------------------------------------------------------------------------------------------------------------------------------------------------------------------------------------------------------------------------------------------------------------------------------------------------------------------------------------------------------------------------------------------------------------------------------------------------------------------------------------------------------------------------------------------------------------------------------------------------------------------------------------------------------------------------------------------------------------------------------------------------------------------------------------------------------------------------------------------------------------------------------------------------------------------------------------------------------------------------------------------------------------------------------------------------------------------------------------------------------------------------------------------------------------------------------------------------------------------------------------------------------------------------------------------------------------------------------------------------------------------------------------------------------------------------------------------------------------------------------------------------------------------------------------------------------------------------------------------------------------------------------------------------------------------------------------------------------------------------------------------------------------------------------------------------------------------------------------------------------------------------------------------------------------|-------------------------------------------------------------------------------------------------------------------------------------------------|----------------------------------------------------------------------------------------------------|--------------------------------------------------------------------------------------------------------------------------------------------------------------------|-------------------------------------------------------------------------------------------------------------------------------------------------------------------------------------|--------------|----------------------------------------------------------------------------------------------------------------------------------------------------------------------------------------------------------------------------------------------------------------------------------|--|--|
| STREET                                                                                                                                                                                                                                                                                                                                                                                                                                                                                                                                                                                                                                                                                                                                                                                                                                                                                                                                                                                                                                                                                                                                                                                                                                                                                                                                                                                                                                                                                                                                                                                                                                                                                                                                                                                                                                                                                                                                                                                                                                                                                                                                                                                                                                                                                                                                                                                                                                                                                                                                                    | BDM                                                                                                                                             | BTH                                                                                                | SQ FT                                                                                                                                                              | YR BLT                                                                                                                                                                              | LOT SZ       | SALE PRICE                                                                                                                                                                                                                                                                       |  |  |
| MAIN ST                                                                                                                                                                                                                                                                                                                                                                                                                                                                                                                                                                                                                                                                                                                                                                                                                                                                                                                                                                                                                                                                                                                                                                                                                                                                                                                                                                                                                                                                                                                                                                                                                                                                                                                                                                                                                                                                                                                                                                                                                                                                                                                                                                                                                                                                                                                                                                                                                                                                                                                                                   | 1                                                                                                                                               | 1                                                                                                  | 624                                                                                                                                                                | 1922                                                                                                                                                                                | 1137         | \$695,000                                                                                                                                                                                                                                                                        |  |  |
| SAN JUAN AVE                                                                                                                                                                                                                                                                                                                                                                                                                                                                                                                                                                                                                                                                                                                                                                                                                                                                                                                                                                                                                                                                                                                                                                                                                                                                                                                                                                                                                                                                                                                                                                                                                                                                                                                                                                                                                                                                                                                                                                                                                                                                                                                                                                                                                                                                                                                                                                                                                                                                                                                                              | 2                                                                                                                                               | 1                                                                                                  | 1056                                                                                                                                                               | 1913                                                                                                                                                                                | 1530         | \$850,000                                                                                                                                                                                                                                                                        |  |  |
| VALITA ST                                                                                                                                                                                                                                                                                                                                                                                                                                                                                                                                                                                                                                                                                                                                                                                                                                                                                                                                                                                                                                                                                                                                                                                                                                                                                                                                                                                                                                                                                                                                                                                                                                                                                                                                                                                                                                                                                                                                                                                                                                                                                                                                                                                                                                                                                                                                                                                                                                                                                                                                                 | 3                                                                                                                                               | 2                                                                                                  | 1244                                                                                                                                                               | 1956                                                                                                                                                                                | 5777         | \$930,000                                                                                                                                                                                                                                                                        |  |  |
| LOUELLA AVE                                                                                                                                                                                                                                                                                                                                                                                                                                                                                                                                                                                                                                                                                                                                                                                                                                                                                                                                                                                                                                                                                                                                                                                                                                                                                                                                                                                                                                                                                                                                                                                                                                                                                                                                                                                                                                                                                                                                                                                                                                                                                                                                                                                                                                                                                                                                                                                                                                                                                                                                               | 3                                                                                                                                               | 2                                                                                                  | 1547                                                                                                                                                               | 1947                                                                                                                                                                                | 5460         | \$960,000                                                                                                                                                                                                                                                                        |  |  |
| OCEAN AVE                                                                                                                                                                                                                                                                                                                                                                                                                                                                                                                                                                                                                                                                                                                                                                                                                                                                                                                                                                                                                                                                                                                                                                                                                                                                                                                                                                                                                                                                                                                                                                                                                                                                                                                                                                                                                                                                                                                                                                                                                                                                                                                                                                                                                                                                                                                                                                                                                                                                                                                                                 | 2                                                                                                                                               | 1                                                                                                  | 765                                                                                                                                                                | 1922                                                                                                                                                                                | 2702         | \$1,000,000                                                                                                                                                                                                                                                                      |  |  |
| CRESTMOORE PL                                                                                                                                                                                                                                                                                                                                                                                                                                                                                                                                                                                                                                                                                                                                                                                                                                                                                                                                                                                                                                                                                                                                                                                                                                                                                                                                                                                                                                                                                                                                                                                                                                                                                                                                                                                                                                                                                                                                                                                                                                                                                                                                                                                                                                                                                                                                                                                                                                                                                                                                             | 2                                                                                                                                               | 2                                                                                                  | 1390                                                                                                                                                               | 1922                                                                                                                                                                                | 4203         | \$1,050,000                                                                                                                                                                                                                                                                      |  |  |
| BREEZE AVE                                                                                                                                                                                                                                                                                                                                                                                                                                                                                                                                                                                                                                                                                                                                                                                                                                                                                                                                                                                                                                                                                                                                                                                                                                                                                                                                                                                                                                                                                                                                                                                                                                                                                                                                                                                                                                                                                                                                                                                                                                                                                                                                                                                                                                                                                                                                                                                                                                                                                                                                                | 2                                                                                                                                               | 2                                                                                                  | 1063                                                                                                                                                               | 1930                                                                                                                                                                                | 2251         | \$1,072,500                                                                                                                                                                                                                                                                      |  |  |
| CLEMENT AVE                                                                                                                                                                                                                                                                                                                                                                                                                                                                                                                                                                                                                                                                                                                                                                                                                                                                                                                                                                                                                                                                                                                                                                                                                                                                                                                                                                                                                                                                                                                                                                                                                                                                                                                                                                                                                                                                                                                                                                                                                                                                                                                                                                                                                                                                                                                                                                                                                                                                                                                                               | 2                                                                                                                                               | 2                                                                                                  | 951                                                                                                                                                                | 1950                                                                                                                                                                                | 3602         | \$1,200,000                                                                                                                                                                                                                                                                      |  |  |
| PRESTON WAY                                                                                                                                                                                                                                                                                                                                                                                                                                                                                                                                                                                                                                                                                                                                                                                                                                                                                                                                                                                                                                                                                                                                                                                                                                                                                                                                                                                                                                                                                                                                                                                                                                                                                                                                                                                                                                                                                                                                                                                                                                                                                                                                                                                                                                                                                                                                                                                                                                                                                                                                               | 2                                                                                                                                               | 2                                                                                                  | 1240                                                                                                                                                               | 1945                                                                                                                                                                                | 10897        | \$1,265,000                                                                                                                                                                                                                                                                      |  |  |
| CLOY AVE                                                                                                                                                                                                                                                                                                                                                                                                                                                                                                                                                                                                                                                                                                                                                                                                                                                                                                                                                                                                                                                                                                                                                                                                                                                                                                                                                                                                                                                                                                                                                                                                                                                                                                                                                                                                                                                                                                                                                                                                                                                                                                                                                                                                                                                                                                                                                                                                                                                                                                                                                  | 3                                                                                                                                               | 2                                                                                                  | 2549                                                                                                                                                               | 1952                                                                                                                                                                                | 3601         | \$1,349,000                                                                                                                                                                                                                                                                      |  |  |
| MARCO PL                                                                                                                                                                                                                                                                                                                                                                                                                                                                                                                                                                                                                                                                                                                                                                                                                                                                                                                                                                                                                                                                                                                                                                                                                                                                                                                                                                                                                                                                                                                                                                                                                                                                                                                                                                                                                                                                                                                                                                                                                                                                                                                                                                                                                                                                                                                                                                                                                                                                                                                                                  | 2                                                                                                                                               | 1.5                                                                                                | 1160                                                                                                                                                               | 1913                                                                                                                                                                                | 3149         | \$1,500,000                                                                                                                                                                                                                                                                      |  |  |
| SAN JUAN AVE                                                                                                                                                                                                                                                                                                                                                                                                                                                                                                                                                                                                                                                                                                                                                                                                                                                                                                                                                                                                                                                                                                                                                                                                                                                                                                                                                                                                                                                                                                                                                                                                                                                                                                                                                                                                                                                                                                                                                                                                                                                                                                                                                                                                                                                                                                                                                                                                                                                                                                                                              | 3                                                                                                                                               | 2                                                                                                  | 1348                                                                                                                                                               | 1908                                                                                                                                                                                | 5212         | \$1,525,000                                                                                                                                                                                                                                                                      |  |  |
| BROOKS AVE                                                                                                                                                                                                                                                                                                                                                                                                                                                                                                                                                                                                                                                                                                                                                                                                                                                                                                                                                                                                                                                                                                                                                                                                                                                                                                                                                                                                                                                                                                                                                                                                                                                                                                                                                                                                                                                                                                                                                                                                                                                                                                                                                                                                                                                                                                                                                                                                                                                                                                                                                | 3                                                                                                                                               | 2.5                                                                                                | 1933                                                                                                                                                               | 1948                                                                                                                                                                                | 5195         | \$1,565,000                                                                                                                                                                                                                                                                      |  |  |
| VISTA PL                                                                                                                                                                                                                                                                                                                                                                                                                                                                                                                                                                                                                                                                                                                                                                                                                                                                                                                                                                                                                                                                                                                                                                                                                                                                                                                                                                                                                                                                                                                                                                                                                                                                                                                                                                                                                                                                                                                                                                                                                                                                                                                                                                                                                                                                                                                                                                                                                                                                                                                                                  | 3                                                                                                                                               | 2.5                                                                                                | 1808                                                                                                                                                               | 2008                                                                                                                                                                                | 2250         | \$1,950,000                                                                                                                                                                                                                                                                      |  |  |
| LOUELLA AVE<br>STRONGS DR                                                                                                                                                                                                                                                                                                                                                                                                                                                                                                                                                                                                                                                                                                                                                                                                                                                                                                                                                                                                                                                                                                                                                                                                                                                                                                                                                                                                                                                                                                                                                                                                                                                                                                                                                                                                                                                                                                                                                                                                                                                                                                                                                                                                                                                                                                                                                                                                                                                                                                                                 | 5<br>3                                                                                                                                          | 5.5<br>2.75                                                                                        | 4040<br>2328                                                                                                                                                       | 2013<br>1999                                                                                                                                                                        | 5849<br>2700 | \$2,075,000                                                                                                                                                                                                                                                                      |  |  |
| HOWLAND CANAL                                                                                                                                                                                                                                                                                                                                                                                                                                                                                                                                                                                                                                                                                                                                                                                                                                                                                                                                                                                                                                                                                                                                                                                                                                                                                                                                                                                                                                                                                                                                                                                                                                                                                                                                                                                                                                                                                                                                                                                                                                                                                                                                                                                                                                                                                                                                                                                                                                                                                                                                             | 3<br>4                                                                                                                                          | 2.75                                                                                               | 2528<br>3644                                                                                                                                                       | 2002                                                                                                                                                                                | 2700         | \$2,250,000<br>\$2,825,000                                                                                                                                                                                                                                                       |  |  |
|                                                                                                                                                                                                                                                                                                                                                                                                                                                                                                                                                                                                                                                                                                                                                                                                                                                                                                                                                                                                                                                                                                                                                                                                                                                                                                                                                                                                                                                                                                                                                                                                                                                                                                                                                                                                                                                                                                                                                                                                                                                                                                                                                                                                                                                                                                                                                                                                                                                                                                                                                           | 4                                                                                                                                               | 4                                                                                                  | 3044                                                                                                                                                               | 2002                                                                                                                                                                                | 2034         |                                                                                                                                                                                                                                                                                  |  |  |
| TOTAL SALES                                                                                                                                                                                                                                                                                                                                                                                                                                                                                                                                                                                                                                                                                                                                                                                                                                                                                                                                                                                                                                                                                                                                                                                                                                                                                                                                                                                                                                                                                                                                                                                                                                                                                                                                                                                                                                                                                                                                                                                                                                                                                                                                                                                                                                                                                                                                                                                                                                                                                                                                               |                                                                                                                                                 |                                                                                                    |                                                                                                                                                                    |                                                                                                                                                                                     |              | \$24,061,500                                                                                                                                                                                                                                                                     |  |  |
| AVERAGE SALE PRICE                                                                                                                                                                                                                                                                                                                                                                                                                                                                                                                                                                                                                                                                                                                                                                                                                                                                                                                                                                                                                                                                                                                                                                                                                                                                                                                                                                                                                                                                                                                                                                                                                                                                                                                                                                                                                                                                                                                                                                                                                                                                                                                                                                                                                                                                                                                                                                                                                                                                                                                                        |                                                                                                                                                 |                                                                                                    |                                                                                                                                                                    |                                                                                                                                                                                     |              | \$1,415,382                                                                                                                                                                                                                                                                      |  |  |
| AVERAGE \$ PER SQ FT                                                                                                                                                                                                                                                                                                                                                                                                                                                                                                                                                                                                                                                                                                                                                                                                                                                                                                                                                                                                                                                                                                                                                                                                                                                                                                                                                                                                                                                                                                                                                                                                                                                                                                                                                                                                                                                                                                                                                                                                                                                                                                                                                                                                                                                                                                                                                                                                                                                                                                                                      |                                                                                                                                                 |                                                                                                    |                                                                                                                                                                    |                                                                                                                                                                                     |              | \$839                                                                                                                                                                                                                                                                            |  |  |
| <b>RESIDENTIAL INCOME SALES . MAY . 2013</b>                                                                                                                                                                                                                                                                                                                                                                                                                                                                                                                                                                                                                                                                                                                                                                                                                                                                                                                                                                                                                                                                                                                                                                                                                                                                                                                                                                                                                                                                                                                                                                                                                                                                                                                                                                                                                                                                                                                                                                                                                                                                                                                                                                                                                                                                                                                                                                                                                                                                                                              |                                                                                                                                                 |                                                                                                    |                                                                                                                                                                    |                                                                                                                                                                                     |              |                                                                                                                                                                                                                                                                                  |  |  |
| STREET # UNITS                                                                                                                                                                                                                                                                                                                                                                                                                                                                                                                                                                                                                                                                                                                                                                                                                                                                                                                                                                                                                                                                                                                                                                                                                                                                                                                                                                                                                                                                                                                                                                                                                                                                                                                                                                                                                                                                                                                                                                                                                                                                                                                                                                                                                                                                                                                                                                                                                                                                                                                                            | BDM                                                                                                                                             | BTH                                                                                                | SQ FT                                                                                                                                                              | YR BLT                                                                                                                                                                              | LOT SZ       | SALE PRICE                                                                                                                                                                                                                                                                       |  |  |
| COMMONWEALTH AV 2                                                                                                                                                                                                                                                                                                                                                                                                                                                                                                                                                                                                                                                                                                                                                                                                                                                                                                                                                                                                                                                                                                                                                                                                                                                                                                                                                                                                                                                                                                                                                                                                                                                                                                                                                                                                                                                                                                                                                                                                                                                                                                                                                                                                                                                                                                                                                                                                                                                                                                                                         | 2                                                                                                                                               | 2                                                                                                  | 1271                                                                                                                                                               | 1928                                                                                                                                                                                | 4194         | \$775,000                                                                                                                                                                                                                                                                        |  |  |
| VENICE WAY 2                                                                                                                                                                                                                                                                                                                                                                                                                                                                                                                                                                                                                                                                                                                                                                                                                                                                                                                                                                                                                                                                                                                                                                                                                                                                                                                                                                                                                                                                                                                                                                                                                                                                                                                                                                                                                                                                                                                                                                                                                                                                                                                                                                                                                                                                                                                                                                                                                                                                                                                                              | 3                                                                                                                                               | 3                                                                                                  | 1794                                                                                                                                                               | 1949                                                                                                                                                                                | 2232         | \$1,050,000                                                                                                                                                                                                                                                                      |  |  |
| PACIFIC AVE 2                                                                                                                                                                                                                                                                                                                                                                                                                                                                                                                                                                                                                                                                                                                                                                                                                                                                                                                                                                                                                                                                                                                                                                                                                                                                                                                                                                                                                                                                                                                                                                                                                                                                                                                                                                                                                                                                                                                                                                                                                                                                                                                                                                                                                                                                                                                                                                                                                                                                                                                                             | 3                                                                                                                                               | 2.5                                                                                                | 2400                                                                                                                                                               | 1969                                                                                                                                                                                | 2309         | \$1,165,000                                                                                                                                                                                                                                                                      |  |  |
| RENNIE AVE 2                                                                                                                                                                                                                                                                                                                                                                                                                                                                                                                                                                                                                                                                                                                                                                                                                                                                                                                                                                                                                                                                                                                                                                                                                                                                                                                                                                                                                                                                                                                                                                                                                                                                                                                                                                                                                                                                                                                                                                                                                                                                                                                                                                                                                                                                                                                                                                                                                                                                                                                                              | 3                                                                                                                                               | 3                                                                                                  | 1824                                                                                                                                                               | 1927                                                                                                                                                                                | 4130         | \$1,651,000                                                                                                                                                                                                                                                                      |  |  |
| COEUR D ALENE AVE 2                                                                                                                                                                                                                                                                                                                                                                                                                                                                                                                                                                                                                                                                                                                                                                                                                                                                                                                                                                                                                                                                                                                                                                                                                                                                                                                                                                                                                                                                                                                                                                                                                                                                                                                                                                                                                                                                                                                                                                                                                                                                                                                                                                                                                                                                                                                                                                                                                                                                                                                                       | 6                                                                                                                                               | 5                                                                                                  | 4600                                                                                                                                                               | 1926                                                                                                                                                                                | 11862        | \$2,650,000                                                                                                                                                                                                                                                                      |  |  |
| CRESCENT PL 3                                                                                                                                                                                                                                                                                                                                                                                                                                                                                                                                                                                                                                                                                                                                                                                                                                                                                                                                                                                                                                                                                                                                                                                                                                                                                                                                                                                                                                                                                                                                                                                                                                                                                                                                                                                                                                                                                                                                                                                                                                                                                                                                                                                                                                                                                                                                                                                                                                                                                                                                             | 5                                                                                                                                               | 4                                                                                                  | 2176                                                                                                                                                               | 1927                                                                                                                                                                                | 4148         | \$2,725,000                                                                                                                                                                                                                                                                      |  |  |
| TOTAL SALES                                                                                                                                                                                                                                                                                                                                                                                                                                                                                                                                                                                                                                                                                                                                                                                                                                                                                                                                                                                                                                                                                                                                                                                                                                                                                                                                                                                                                                                                                                                                                                                                                                                                                                                                                                                                                                                                                                                                                                                                                                                                                                                                                                                                                                                                                                                                                                                                                                                                                                                                               |                                                                                                                                                 |                                                                                                    |                                                                                                                                                                    |                                                                                                                                                                                     |              | \$10,016,000                                                                                                                                                                                                                                                                     |  |  |
| AVERAGE SALE PRICE                                                                                                                                                                                                                                                                                                                                                                                                                                                                                                                                                                                                                                                                                                                                                                                                                                                                                                                                                                                                                                                                                                                                                                                                                                                                                                                                                                                                                                                                                                                                                                                                                                                                                                                                                                                                                                                                                                                                                                                                                                                                                                                                                                                                                                                                                                                                                                                                                                                                                                                                        |                                                                                                                                                 |                                                                                                    |                                                                                                                                                                    |                                                                                                                                                                                     |              | \$1,669,333                                                                                                                                                                                                                                                                      |  |  |
|                                                                                                                                                                                                                                                                                                                                                                                                                                                                                                                                                                                                                                                                                                                                                                                                                                                                                                                                                                                                                                                                                                                                                                                                                                                                                                                                                                                                                                                                                                                                                                                                                                                                                                                                                                                                                                                                                                                                                                                                                                                                                                                                                                                                                                                                                                                                                                                                                                                                                                                                                           |                                                                                                                                                 |                                                                                                    |                                                                                                                                                                    |                                                                                                                                                                                     |              |                                                                                                                                                                                                                                                                                  |  |  |
| AVERAGE \$ PER SQ FT                                                                                                                                                                                                                                                                                                                                                                                                                                                                                                                                                                                                                                                                                                                                                                                                                                                                                                                                                                                                                                                                                                                                                                                                                                                                                                                                                                                                                                                                                                                                                                                                                                                                                                                                                                                                                                                                                                                                                                                                                                                                                                                                                                                                                                                                                                                                                                                                                                                                                                                                      |                                                                                                                                                 |                                                                                                    |                                                                                                                                                                    |                                                                                                                                                                                     |              | \$712                                                                                                                                                                                                                                                                            |  |  |
|                                                                                                                                                                                                                                                                                                                                                                                                                                                                                                                                                                                                                                                                                                                                                                                                                                                                                                                                                                                                                                                                                                                                                                                                                                                                                                                                                                                                                                                                                                                                                                                                                                                                                                                                                                                                                                                                                                                                                                                                                                                                                                                                                                                                                                                                                                                                                                                                                                                                                                                                                           | OMINI                                                                                                                                           | UM SA                                                                                              | LES . M/                                                                                                                                                           | AY . 201                                                                                                                                                                            | 3            | \$712                                                                                                                                                                                                                                                                            |  |  |
|                                                                                                                                                                                                                                                                                                                                                                                                                                                                                                                                                                                                                                                                                                                                                                                                                                                                                                                                                                                                                                                                                                                                                                                                                                                                                                                                                                                                                                                                                                                                                                                                                                                                                                                                                                                                                                                                                                                                                                                                                                                                                                                                                                                                                                                                                                                                                                                                                                                                                                                                                           | DMINI<br>BDM                                                                                                                                    | UM SA<br>BTH                                                                                       | LES . M/<br>SQ FT                                                                                                                                                  | AY . 201<br>Yr Blt                                                                                                                                                                  | 3            | \$712<br>SALE PRICE                                                                                                                                                                                                                                                              |  |  |
| CONDO                                                                                                                                                                                                                                                                                                                                                                                                                                                                                                                                                                                                                                                                                                                                                                                                                                                                                                                                                                                                                                                                                                                                                                                                                                                                                                                                                                                                                                                                                                                                                                                                                                                                                                                                                                                                                                                                                                                                                                                                                                                                                                                                                                                                                                                                                                                                                                                                                                                                                                                                                     |                                                                                                                                                 |                                                                                                    |                                                                                                                                                                    |                                                                                                                                                                                     | 3            |                                                                                                                                                                                                                                                                                  |  |  |
| CONDO                                                                                                                                                                                                                                                                                                                                                                                                                                                                                                                                                                                                                                                                                                                                                                                                                                                                                                                                                                                                                                                                                                                                                                                                                                                                                                                                                                                                                                                                                                                                                                                                                                                                                                                                                                                                                                                                                                                                                                                                                                                                                                                                                                                                                                                                                                                                                                                                                                                                                                                                                     | BDM<br>2<br>2                                                                                                                                   | BTH                                                                                                | SQ FT                                                                                                                                                              | YR BLT                                                                                                                                                                              | 3            | SALE PRICE                                                                                                                                                                                                                                                                       |  |  |
| COND(<br>STREET<br>NAVY ST                                                                                                                                                                                                                                                                                                                                                                                                                                                                                                                                                                                                                                                                                                                                                                                                                                                                                                                                                                                                                                                                                                                                                                                                                                                                                                                                                                                                                                                                                                                                                                                                                                                                                                                                                                                                                                                                                                                                                                                                                                                                                                                                                                                                                                                                                                                                                                                                                                                                                                                                | BDM<br>2<br>2<br>2                                                                                                                              | <sup>ВТН</sup><br>2<br>2.5                                                                         | sq ft<br>1000                                                                                                                                                      | YR BLT<br>1973                                                                                                                                                                      | 3            | SALE PRICE<br>\$640,000                                                                                                                                                                                                                                                          |  |  |
| CONDO<br>STREET<br>NAVY ST<br>MAIN ST<br>SUNSET AVE<br>SUNSET AVE                                                                                                                                                                                                                                                                                                                                                                                                                                                                                                                                                                                                                                                                                                                                                                                                                                                                                                                                                                                                                                                                                                                                                                                                                                                                                                                                                                                                                                                                                                                                                                                                                                                                                                                                                                                                                                                                                                                                                                                                                                                                                                                                                                                                                                                                                                                                                                                                                                                                                         | BDM<br>2<br>2<br>2<br>2                                                                                                                         | втн<br>2<br>2.5<br>2.5                                                                             | SQ FT<br>1000<br>1592                                                                                                                                              | YR BLT<br>1973<br>2008                                                                                                                                                              | 3            | SALE PRICE<br>\$640,000<br>\$1,035,000                                                                                                                                                                                                                                           |  |  |
| CONDO<br>STREET<br>NAVY ST<br>MAIN ST<br>SUNSET AVE<br>SUNSET AVE<br>HAMPTON DR                                                                                                                                                                                                                                                                                                                                                                                                                                                                                                                                                                                                                                                                                                                                                                                                                                                                                                                                                                                                                                                                                                                                                                                                                                                                                                                                                                                                                                                                                                                                                                                                                                                                                                                                                                                                                                                                                                                                                                                                                                                                                                                                                                                                                                                                                                                                                                                                                                                                           | BDM<br>2<br>2<br>2<br>2<br>2<br>1                                                                                                               | BTH<br>2<br>2.5<br>2.5<br>3                                                                        | SQ FT<br>1000<br>1592<br>1835<br>1835<br>1597                                                                                                                      | YR BLT<br>1973<br>2008<br>2012<br>2012<br>2008                                                                                                                                      | 3            | SALE PRICE<br>\$640,000<br>\$1,035,000<br>\$1,110,000<br>\$1,120,000<br>\$1,125,000                                                                                                                                                                                              |  |  |
| CONDO<br>STREET<br>NAVY ST<br>MAIN ST<br>SUNSET AVE<br>SUNSET AVE<br>HAMPTON DR<br>SUNSET AVE                                                                                                                                                                                                                                                                                                                                                                                                                                                                                                                                                                                                                                                                                                                                                                                                                                                                                                                                                                                                                                                                                                                                                                                                                                                                                                                                                                                                                                                                                                                                                                                                                                                                                                                                                                                                                                                                                                                                                                                                                                                                                                                                                                                                                                                                                                                                                                                                                                                             | BDM<br>2<br>2<br>2<br>2<br>2<br>1<br>2                                                                                                          | втн<br>2<br>2.5<br>2.5<br>3<br>2.5                                                                 | SQ FT<br>1000<br>1592<br>1835<br>1835<br>1597<br>1835                                                                                                              | YR BLT<br>1973<br>2008<br>2012<br>2012<br>2008<br>2012                                                                                                                              | 3            | SALE PRICE<br>\$640,000<br>\$1,035,000<br>\$1,110,000<br>\$1,120,000<br>\$1,125,000<br>\$1,145,000                                                                                                                                                                               |  |  |
| CONDO<br>STREET<br>NAVY ST<br>MAIN ST<br>SUNSET AVE<br>SUNSET AVE<br>HAMPTON DR<br>SUNSET AVE<br>HAMPTON DR                                                                                                                                                                                                                                                                                                                                                                                                                                                                                                                                                                                                                                                                                                                                                                                                                                                                                                                                                                                                                                                                                                                                                                                                                                                                                                                                                                                                                                                                                                                                                                                                                                                                                                                                                                                                                                                                                                                                                                                                                                                                                                                                                                                                                                                                                                                                                                                                                                               | BDM<br>2<br>2<br>2<br>2<br>2<br>1<br>2<br>2<br>1<br>2<br>2<br>2                                                                                 | втн<br>2<br>2.5<br>2.5<br>3<br>2.5<br>2.5<br>2.5                                                   | SQ FT<br>1000<br>1592<br>1835<br>1835<br>1597<br>1835<br>1737                                                                                                      | YR BLT<br>1973<br>2008<br>2012<br>2012<br>2008<br>2012<br>2004                                                                                                                      | 3            | SALE PRICE<br>\$640,000<br>\$1,035,000<br>\$1,110,000<br>\$1,120,000<br>\$1,125,000<br>\$1,145,000<br>\$1,158,000                                                                                                                                                                |  |  |
| CONDO<br>STREET<br>NAVY ST<br>MAIN ST<br>SUNSET AVE<br>SUNSET AVE<br>HAMPTON DR<br>SUNSET AVE<br>HAMPTON DR<br>S VENICE                                                                                                                                                                                                                                                                                                                                                                                                                                                                                                                                                                                                                                                                                                                                                                                                                                                                                                                                                                                                                                                                                                                                                                                                                                                                                                                                                                                                                                                                                                                                                                                                                                                                                                                                                                                                                                                                                                                                                                                                                                                                                                                                                                                                                                                                                                                                                                                                                                   | BDM<br>2<br>2<br>2<br>2<br>1<br>2<br>2<br>2<br>2<br>3                                                                                           | BTH<br>2<br>2.5<br>2.5<br>3<br>2.5<br>2.5<br>2<br>3                                                | SQ FT<br>1000<br>1592<br>1835<br>1835<br>1597<br>1835<br>1737<br>1956                                                                                              | YR BLT<br>1973<br>2008<br>2012<br>2012<br>2008<br>2012<br>2004<br>2003                                                                                                              | 3            | SALE PRICE<br>\$640,000<br>\$1,035,000<br>\$1,110,000<br>\$1,120,000<br>\$1,145,000<br>\$1,158,000<br>\$1,160,000                                                                                                                                                                |  |  |
| CONDO<br>STREET<br>NAVY ST<br>MAIN ST<br>SUNSET AVE<br>SUNSET AVE<br>HAMPTON DR<br>SUNSET AVE<br>HAMPTON DR<br>S VENICE<br>ALBERTA AVE                                                                                                                                                                                                                                                                                                                                                                                                                                                                                                                                                                                                                                                                                                                                                                                                                                                                                                                                                                                                                                                                                                                                                                                                                                                                                                                                                                                                                                                                                                                                                                                                                                                                                                                                                                                                                                                                                                                                                                                                                                                                                                                                                                                                                                                                                                                                                                                                                    | BDM<br>2<br>2<br>2<br>2<br>1<br>2<br>2<br>3<br>3<br>3                                                                                           | втн<br>2<br>2.5<br>2.5<br>3<br>2.5<br>2.5<br>3<br>3<br>3<br>3                                      | SQ FT<br>1000<br>1592<br>1835<br>1835<br>1597<br>1835<br>1737<br>1956<br>2094                                                                                      | YR BLT<br>1973<br>2008<br>2012<br>2012<br>2008<br>2012<br>2004<br>2003<br>1992                                                                                                      | 3            | SALE PRICE<br>\$640,000<br>\$1,035,000<br>\$1,110,000<br>\$1,120,000<br>\$1,145,000<br>\$1,158,000<br>\$1,160,000<br>\$1,170,000                                                                                                                                                 |  |  |
| CONDO<br>STREET<br>NAVY ST<br>MAIN ST<br>SUNSET AVE<br>SUNSET AVE<br>HAMPTON DR<br>SUNSET AVE<br>HAMPTON DR<br>S VENICE<br>ALBERTA AVE<br>SUNSET AVE                                                                                                                                                                                                                                                                                                                                                                                                                                                                                                                                                                                                                                                                                                                                                                                                                                                                                                                                                                                                                                                                                                                                                                                                                                                                                                                                                                                                                                                                                                                                                                                                                                                                                                                                                                                                                                                                                                                                                                                                                                                                                                                                                                                                                                                                                                                                                                                                      | BDM<br>2<br>2<br>2<br>2<br>1<br>2<br>2<br>3<br>3<br>3<br>2                                                                                      | BTH<br>2<br>2.5<br>2.5<br>3<br>2.5<br>2<br>3<br>3<br>2.5<br>3<br>2.5                               | SQ FT<br>1000<br>1592<br>1835<br>1835<br>1597<br>1835<br>1737<br>1956<br>2094<br>1800                                                                              | YR BLT<br>1973<br>2008<br>2012<br>2008<br>2012<br>2008<br>2012<br>2004<br>2003<br>1992<br>2012                                                                                      | 3            | SALE PRICE<br>\$640,000<br>\$1,035,000<br>\$1,110,000<br>\$1,125,000<br>\$1,145,000<br>\$1,145,000<br>\$1,160,000<br>\$1,170,000<br>\$1,180,000                                                                                                                                  |  |  |
| CONDO<br>STREET<br>NAVY ST<br>MAIN ST<br>SUNSET AVE<br>SUNSET AVE<br>HAMPTON DR<br>SUNSET AVE<br>HAMPTON DR<br>S VENICE<br>ALBERTA AVE<br>SUNSET AVE<br>SUNSET AVE                                                                                                                                                                                                                                                                                                                                                                                                                                                                                                                                                                                                                                                                                                                                                                                                                                                                                                                                                                                                                                                                                                                                                                                                                                                                                                                                                                                                                                                                                                                                                                                                                                                                                                                                                                                                                                                                                                                                                                                                                                                                                                                                                                                                                                                                                                                                                                                        | BDM<br>2<br>2<br>2<br>2<br>2<br>1<br>2<br>2<br>3<br>3<br>3<br>2<br>2<br>2                                                                       | BTH<br>2<br>2.5<br>2.5<br>3<br>2.5<br>2<br>3<br>3<br>2.5<br>2.5<br>2.5                             | SQ FT<br>1000<br>1592<br>1835<br>1835<br>1597<br>1835<br>1737<br>1956<br>2094<br>1800<br>1858                                                                      | YR BLT<br>1973<br>2008<br>2012<br>2012<br>2008<br>2012<br>2004<br>2003<br>1992<br>2012<br>2012                                                                                      | 3            | SALE PRICE<br>\$640,000<br>\$1,035,000<br>\$1,110,000<br>\$1,125,000<br>\$1,145,000<br>\$1,145,000<br>\$1,160,000<br>\$1,160,000<br>\$1,180,000<br>\$1,245,000                                                                                                                   |  |  |
| CONDO<br>STREET<br>NAVY ST<br>MAIN ST<br>SUNSET AVE<br>SUNSET AVE<br>HAMPTON DR<br>SUNSET AVE<br>ALBERTA AVE<br>SUNSET AVE<br>SUNSET AVE<br>SUNSET AVE<br>SUNSET AVE<br>SUNSET AVE                                                                                                                                                                                                                                                                                                                                                                                                                                                                                                                                                                                                                                                                                                                                                                                                                                                                                                                                                                                                                                                                                                                                                                                                                                                                                                                                                                                                                                                                                                                                                                                                                                                                                                                                                                                                                                                                                                                                                                                                                                                                                                                                                                                                                                                                                                                                                                        | BDM<br>2<br>2<br>2<br>2<br>1<br>2<br>2<br>3<br>3<br>2<br>2<br>2<br>2<br>2                                                                       | BTH<br>2<br>2.5<br>2.5<br>3<br>2.5<br>2<br>3<br>3<br>2.5<br>2.5<br>2.5<br>2.5                      | SQ FT<br>1000<br>1592<br>1835<br>1835<br>1597<br>1835<br>1737<br>1956<br>2094<br>1800<br>1858<br>1390                                                              | YR BLT<br>1973<br>2008<br>2012<br>2012<br>2008<br>2012<br>2004<br>2003<br>1992<br>2012<br>2012<br>2012<br>2005                                                                      | 3            | SALE PRICE<br>\$640,000<br>\$1,035,000<br>\$1,110,000<br>\$1,125,000<br>\$1,145,000<br>\$1,158,000<br>\$1,160,000<br>\$1,170,000<br>\$1,180,000<br>\$1,245,000<br>\$1,250,000                                                                                                    |  |  |
| CONDO<br>STREET<br>NAVY ST<br>MAIN ST<br>SUNSET AVE<br>SUNSET AVE<br>HAMPTON DR<br>SUNSET AVE<br>HAMPTON DR<br>S VENICE<br>ALBERTA AVE<br>SUNSET AVE<br>SUNSET AVE<br>S VENICE<br>BROOKS AVE                                                                                                                                                                                                                                                                                                                                                                                                                                                                                                                                                                                                                                                                                                                                                                                                                                                                                                                                                                                                                                                                                                                                                                                                                                                                                                                                                                                                                                                                                                                                                                                                                                                                                                                                                                                                                                                                                                                                                                                                                                                                                                                                                                                                                                                                                                                                                              | BDM<br>2<br>2<br>2<br>2<br>1<br>2<br>2<br>3<br>3<br>2<br>2<br>2<br>2<br>3                                                                       | BTH<br>2<br>2.5<br>2.5<br>3<br>2.5<br>2<br>3<br>3<br>2.5<br>2.5<br>2.5<br>2.5<br>2.5               | SQ FT<br>1000<br>1592<br>1835<br>1835<br>1597<br>1835<br>1737<br>1956<br>2094<br>1800<br>1858<br>1390<br>1803                                                      | YR BLT<br>1973<br>2008<br>2012<br>2012<br>2008<br>2012<br>2004<br>2003<br>1992<br>2012<br>2012<br>2012<br>2012<br>2015<br>1992                                                      | 3            | SALE PRICE<br>\$640,000<br>\$1,035,000<br>\$1,110,000<br>\$1,125,000<br>\$1,145,000<br>\$1,158,000<br>\$1,160,000<br>\$1,180,000<br>\$1,245,000<br>\$1,250,000<br>\$1,310,000                                                                                                    |  |  |
| CONDO<br>STREET<br>NAVY ST<br>MAIN ST<br>SUNSET AVE<br>SUNSET AVE<br>HAMPTON DR<br>SUNSET AVE<br>HAMPTON DR<br>S VENICE<br>ALBERTA AVE<br>SUNSET AVE<br>SUNSET AVE<br>SUNSET AVE<br>SUNSET AVE<br>SUNSET AVE<br>SUNSET AVE<br>SUNSET AVE                                                                                                                                                                                                                                                                                                                                                                                                                                                                                                                                                                                                                                                                                                                                                                                                                                                                                                                                                                                                                                                                                                                                                                                                                                                                                                                                                                                                                                                                                                                                                                                                                                                                                                                                                                                                                                                                                                                                                                                                                                                                                                                                                                                                                                                                                                                  | BDM<br>2<br>2<br>2<br>2<br>1<br>2<br>2<br>3<br>3<br>2<br>2<br>2<br>2<br>2                                                                       | BTH<br>2<br>2.5<br>2.5<br>3<br>2.5<br>2<br>3<br>3<br>2.5<br>2.5<br>2.5<br>2.5                      | SQ FT<br>1000<br>1592<br>1835<br>1835<br>1597<br>1835<br>1737<br>1956<br>2094<br>1800<br>1858<br>1390                                                              | YR BLT<br>1973<br>2008<br>2012<br>2012<br>2008<br>2012<br>2004<br>2003<br>1992<br>2012<br>2012<br>2012<br>2005                                                                      | 3            | SALE PRICE<br>\$640,000<br>\$1,035,000<br>\$1,120,000<br>\$1,125,000<br>\$1,145,000<br>\$1,158,000<br>\$1,160,000<br>\$1,170,000<br>\$1,180,000<br>\$1,245,000<br>\$1,250,000<br>\$1,310,000<br>\$2,300,000                                                                      |  |  |
| CONDO<br>STREET<br>NAVY ST<br>MAIN ST<br>SUNSET AVE<br>SUNSET AVE<br>HAMPTON DR<br>SUNSET AVE<br>HAMPTON DR<br>S VENICE<br>ALBERTA AVE<br>SUNSET SUNSET                         | BDM<br>2<br>2<br>2<br>2<br>1<br>2<br>2<br>3<br>3<br>2<br>2<br>2<br>2<br>3                                                                       | BTH<br>2<br>2.5<br>2.5<br>3<br>2.5<br>2<br>3<br>3<br>2.5<br>2.5<br>2.5<br>2.5<br>2.5               | SQ FT<br>1000<br>1592<br>1835<br>1835<br>1597<br>1835<br>1737<br>1956<br>2094<br>1800<br>1858<br>1390<br>1803                                                      | YR BLT<br>1973<br>2008<br>2012<br>2012<br>2008<br>2012<br>2004<br>2003<br>1992<br>2012<br>2012<br>2012<br>2012<br>2015<br>1992                                                      | 3            | SALE PRICE<br>\$640,000<br>\$1,035,000<br>\$1,110,000<br>\$1,125,000<br>\$1,145,000<br>\$1,158,000<br>\$1,160,000<br>\$1,180,000<br>\$1,250,000<br>\$1,250,000<br>\$1,310,000<br>\$2,300,000<br>\$16,948,000                                                                     |  |  |
| CONDO<br>STREET<br>NAVY ST<br>MAIN ST<br>SUNSET AVE<br>SUNSET AVE<br>HAMPTON DR<br>SUNSET AVE<br>HAMPTON DR<br>S VENICE<br>ALBERTA AVE<br>SUNSET SUNSET AVE<br>SUNSET SUNSET SU | BDM<br>2<br>2<br>2<br>2<br>1<br>2<br>2<br>3<br>3<br>2<br>2<br>2<br>2<br>3                                                                       | BTH<br>2<br>2.5<br>2.5<br>3<br>2.5<br>2<br>3<br>3<br>2.5<br>2.5<br>2.5<br>2.5<br>2.5               | SQ FT<br>1000<br>1592<br>1835<br>1835<br>1597<br>1835<br>1737<br>1956<br>2094<br>1800<br>1858<br>1390<br>1803                                                      | YR BLT<br>1973<br>2008<br>2012<br>2012<br>2008<br>2012<br>2004<br>2003<br>1992<br>2012<br>2012<br>2012<br>2012<br>2015<br>1992                                                      | 3            | SALE PRICE<br>\$640,000<br>\$1,035,000<br>\$1,110,000<br>\$1,125,000<br>\$1,145,000<br>\$1,145,000<br>\$1,158,000<br>\$1,160,000<br>\$1,170,000<br>\$1,170,000<br>\$1,245,000<br>\$1,250,000<br>\$1,310,000<br>\$2,300,000<br>\$16,948,000<br>\$1,210,571                        |  |  |
| CONDO<br>STREET<br>NAVY ST<br>MAIN ST<br>SUNSET AVE<br>SUNSET AVE<br>HAMPTON DR<br>SUNSET AVE<br>HAMPTON DR<br>S VENICE<br>ALBERTA AVE<br>SUNSET SUNSET                         | BDM<br>2<br>2<br>2<br>2<br>1<br>2<br>2<br>3<br>3<br>2<br>2<br>2<br>2<br>3                                                                       | BTH<br>2<br>2.5<br>2.5<br>3<br>2.5<br>2<br>3<br>3<br>2.5<br>2.5<br>2.5<br>2.5<br>2.5               | SQ FT<br>1000<br>1592<br>1835<br>1835<br>1597<br>1835<br>1737<br>1956<br>2094<br>1800<br>1858<br>1390<br>1803                                                      | YR BLT<br>1973<br>2008<br>2012<br>2012<br>2008<br>2012<br>2004<br>2003<br>1992<br>2012<br>2012<br>2012<br>2012<br>2015<br>1992                                                      | 3            | SALE PRICE<br>\$640,000<br>\$1,035,000<br>\$1,110,000<br>\$1,125,000<br>\$1,145,000<br>\$1,158,000<br>\$1,160,000<br>\$1,180,000<br>\$1,250,000<br>\$1,250,000<br>\$1,310,000<br>\$2,300,000<br>\$16,948,000                                                                     |  |  |
| CONDO<br>STREET<br>NAVY ST<br>MAIN ST<br>SUNSET AVE<br>SUNSET AVE<br>HAMPTON DR<br>SUNSET AVE<br>HAMPTON DR<br>S VENICE<br>ALBERTA AVE<br>SUNSET SUNSET S                                                                               | BDM<br>2<br>2<br>2<br>2<br>1<br>2<br>2<br>3<br>3<br>2<br>2<br>2<br>3<br>3<br>3                                                                  | BTH<br>2<br>2.5<br>2.5<br>2.5<br>2.5<br>2.5<br>2.5<br>2.5<br>2.5<br>3                              | SQ FT<br>1000<br>1592<br>1835<br>1835<br>1597<br>1835<br>1737<br>1956<br>2094<br>1800<br>1858<br>1390<br>1803                                                      | YR BLT<br>1973<br>2008<br>2012<br>2012<br>2008<br>2012<br>2004<br>2004<br>2003<br>1992<br>2012<br>2012<br>2012<br>2012<br>2005<br>1992<br>2007                                      |              | SALE PRICE<br>\$640,000<br>\$1,035,000<br>\$1,110,000<br>\$1,125,000<br>\$1,145,000<br>\$1,145,000<br>\$1,158,000<br>\$1,160,000<br>\$1,170,000<br>\$1,170,000<br>\$1,245,000<br>\$1,250,000<br>\$1,310,000<br>\$2,300,000<br>\$16,948,000<br>\$1,210,571                        |  |  |
| CONDO<br>STREET<br>NAVY ST<br>MAIN ST<br>SUNSET AVE<br>SUNSET AVE<br>HAMPTON DR<br>SUNSET AVE<br>HAMPTON DR<br>S VENICE<br>ALBERTA AVE<br>SUNSET SUNSET S                                                                               | BDM<br>2<br>2<br>2<br>2<br>1<br>2<br>2<br>3<br>3<br>2<br>2<br>2<br>3<br>3<br>3                                                                  | BTH<br>2<br>2.5<br>2.5<br>2.5<br>2.5<br>2.5<br>2.5<br>2.5<br>2.5<br>3                              | SQ FT<br>1000<br>1592<br>1835<br>1835<br>1835<br>1737<br>1835<br>1737<br>1956<br>2094<br>1800<br>1858<br>1390<br>1803<br>2897                                      | YR BLT<br>1973<br>2008<br>2012<br>2012<br>2008<br>2012<br>2004<br>2004<br>2003<br>1992<br>2012<br>2012<br>2012<br>2012<br>2005<br>1992<br>2007                                      |              | SALE PRICE<br>\$640,000<br>\$1,035,000<br>\$1,110,000<br>\$1,125,000<br>\$1,145,000<br>\$1,145,000<br>\$1,158,000<br>\$1,160,000<br>\$1,170,000<br>\$1,170,000<br>\$1,245,000<br>\$1,250,000<br>\$1,310,000<br>\$2,300,000<br>\$16,948,000<br>\$1,210,571                        |  |  |
| CONDO<br>STREET<br>NAVY ST<br>MAIN ST<br>SUNSET AVE<br>SUNSET AVE<br>HAMPTON DR<br>SUNSET AVE<br>HAMPTON DR<br>S VENICE<br>ALBERTA AVE<br>SUNSET SUNSET AVE<br>SUNSET SUNSET                                                                   | BDM<br>2<br>2<br>2<br>2<br>1<br>2<br>2<br>3<br>3<br>2<br>2<br>2<br>3<br>3<br>3<br>3                                                             | BTH<br>2<br>2.5<br>2.5<br>3<br>2.5<br>2.5<br>2.5<br>2.5<br>2.5<br>3<br>3<br>AL SAL                 | SQ FT<br>1000<br>1592<br>1835<br>1835<br>1835<br>1737<br>1956<br>2094<br>1800<br>1858<br>1390<br>1803<br>2897<br>ES . MA                                           | YR BLT<br>1973<br>2008<br>2012<br>2008<br>2012<br>2008<br>2012<br>2004<br>2003<br>1992<br>2012<br>2012<br>2012<br>2012<br>2005<br>1992<br>2007                                      |              | SALE PRICE<br>\$640,000<br>\$1,035,000<br>\$1,110,000<br>\$1,125,000<br>\$1,145,000<br>\$1,145,000<br>\$1,160,000<br>\$1,160,000<br>\$1,180,000<br>\$1,245,000<br>\$1,245,000<br>\$1,245,000<br>\$1,245,000<br>\$1,245,000<br>\$1,245,000<br>\$1,245,000<br>\$1,210,571<br>\$672 |  |  |
| CONDO<br>STREET<br>NAVY ST<br>MAIN ST<br>SUNSET AVE<br>SUNSET AVE<br>HAMPTON DR<br>SUNSET AVE<br>HAMPTON DR<br>S VENICE<br>ALBERTA AVE<br>SUNSET AVE                                                                      | BDM<br>2<br>2<br>2<br>2<br>3<br>3<br>2<br>2<br>2<br>3<br>3<br>3<br>3<br>2<br>2<br>2<br>3<br>3<br>3<br>3<br>2<br>2<br>5<br>3<br>3<br>3<br>3      | BTH<br>2<br>2.5<br>2.5<br>3<br>2.5<br>2.5<br>2.5<br>2.5<br>2.5<br>3<br>3<br>AL SAL<br>BTH          | SQ FT<br>1000<br>1592<br>1835<br>1597<br>1835<br>1737<br>1956<br>2094<br>1803<br>1803<br>2897<br>ES . MAI                                                          | YR BLT<br>1973<br>2008<br>2012<br>2008<br>2012<br>2008<br>2012<br>2004<br>2003<br>1992<br>2012<br>2012<br>2012<br>2012<br>2005<br>1992<br>2007<br><b>Y . 2013</b><br>YR BLT<br>1931 | 8870         | SALE PRICE<br>\$640,000<br>\$1,035,000<br>\$1,110,000<br>\$1,125,000<br>\$1,145,000<br>\$1,145,000<br>\$1,160,000<br>\$1,160,000<br>\$1,180,000<br>\$1,245,000<br>\$1,245,000<br>\$1,245,000<br>\$1,245,000<br>\$1,245,000<br>\$1,210,571<br>\$672<br>SALE PRICE                 |  |  |
| CONDO<br>STREET<br>NAVY ST<br>MAIN ST<br>SUNSET AVE<br>SUNSET AVE<br>HAMPTON DR<br>SUNSET AVE<br>HAMPTON DR<br>S VENICE<br>ALBERTA AVE<br>SUNSET AVE                                                                      | BDM<br>2<br>2<br>2<br>2<br>3<br>3<br>2<br>2<br>2<br>3<br>3<br>3<br>3<br>2<br>2<br>2<br>3<br>3<br>3<br>3<br>2<br>2<br>5<br>3<br>3<br>3<br>3      | BTH<br>2<br>2.5<br>2.5<br>3<br>2.5<br>2.5<br>2.5<br>2.5<br>2.5<br>3<br>3<br>AL SAL<br>BTH          | SQ FT<br>1000<br>1592<br>1835<br>1835<br>1835<br>1737<br>1956<br>2094<br>1800<br>1858<br>1390<br>1803<br>2897<br><b>ES . MA</b><br>SQ FT<br>4434                   | YR BLT<br>1973<br>2008<br>2012<br>2008<br>2012<br>2008<br>2012<br>2004<br>2003<br>1992<br>2012<br>2012<br>2012<br>2012<br>2005<br>1992<br>2007<br><b>Y . 2013</b><br>YR BLT<br>1931 | 8870         | SALE PRICE<br>\$640,000<br>\$1,035,000<br>\$1,110,000<br>\$1,125,000<br>\$1,145,000<br>\$1,145,000<br>\$1,160,000<br>\$1,160,000<br>\$1,180,000<br>\$1,245,000<br>\$1,245,000<br>\$1,245,000<br>\$1,245,000<br>\$1,245,000<br>\$1,210,571<br>\$672<br>SALE PRICE                 |  |  |
| CONDO<br>STREET<br>NAVY ST<br>MAIN ST<br>SUNSET AVE<br>SUNSET AVE<br>HAMPTON DR<br>SUNSET AVE<br>HAMPTON DR<br>S VENICE<br>ALBERTA AVE<br>SUNSET AVE<br>ABBOT KINNEY<br>COMM                                                                                                                                                                                                                                                                                                                                                                                                                                                                                                                                                                                                                                                                                                                                                                                                                                                                                                                                                                                                                                                                  | BDM<br>2<br>2<br>2<br>2<br>3<br>3<br>2<br>2<br>3<br>3<br>3<br>3<br>7<br>8<br>7<br>8<br>7<br>8<br>7<br>8<br>7<br>8<br>7<br>8<br>7<br>8<br>7<br>8 | BTH<br>2<br>2.5<br>2.5<br>2.5<br>2.5<br>2.5<br>2.5<br>2.5<br>2.5<br>2.5<br>3<br>3<br>AL SAL<br>BTH | SQ FT<br>1000<br>1592<br>1835<br>1597<br>1835<br>1737<br>1956<br>2094<br>1800<br>1858<br>1390<br>1803<br>2897<br><b>ES . MA</b><br>SQ FT<br>4434<br><b>ES . MA</b> | YR BLT<br>1973<br>2008<br>2012<br>2008<br>2012<br>2008<br>2012<br>2004<br>2003<br>1992<br>2012<br>2005<br>2005<br>1992<br>2007<br>Y . 2013<br>YR BLT<br>1931<br>Y . 2013            | 8870         | SALE PRICE<br>\$640,000<br>\$1,035,000<br>\$1,110,000<br>\$1,125,000<br>\$1,145,000<br>\$1,145,000<br>\$1,158,000<br>\$1,170,000<br>\$1,170,000<br>\$1,170,000<br>\$1,245,000<br>\$1,245,000<br>\$1,245,000<br>\$1,245,000<br>\$1,210,571<br>\$672<br>SALE PRICE<br>\$1,925,000  |  |  |