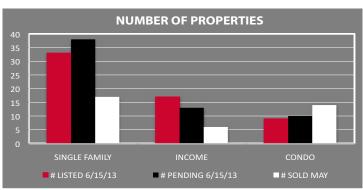

### The List of All Venice Sales in May

|                                                                                                                                                                                                                                                                                                                                                                                                                                                                                                                                                                                                                                                                                                                                                                                                                                                                                                                                                                                                                                                                                                                                                                                                                                                                                                                                                                                                                                                                                                                                                                                                                                                                                                                                                                                                                                                                                                                                                                                                                                                                                                                                                                                                                                                                                                                                                                                                                                                                                                                                                           | E F <u>AM</u>                                                                                                                                   | ILY <u>SA</u>                                                                                      | LES . MA                                                                                                                                                           | Y . <u>201</u>                                                                                                                                                                      | 3            |                                                                                                                                                                                                                                                                                  |  |  |
|-----------------------------------------------------------------------------------------------------------------------------------------------------------------------------------------------------------------------------------------------------------------------------------------------------------------------------------------------------------------------------------------------------------------------------------------------------------------------------------------------------------------------------------------------------------------------------------------------------------------------------------------------------------------------------------------------------------------------------------------------------------------------------------------------------------------------------------------------------------------------------------------------------------------------------------------------------------------------------------------------------------------------------------------------------------------------------------------------------------------------------------------------------------------------------------------------------------------------------------------------------------------------------------------------------------------------------------------------------------------------------------------------------------------------------------------------------------------------------------------------------------------------------------------------------------------------------------------------------------------------------------------------------------------------------------------------------------------------------------------------------------------------------------------------------------------------------------------------------------------------------------------------------------------------------------------------------------------------------------------------------------------------------------------------------------------------------------------------------------------------------------------------------------------------------------------------------------------------------------------------------------------------------------------------------------------------------------------------------------------------------------------------------------------------------------------------------------------------------------------------------------------------------------------------------------|-------------------------------------------------------------------------------------------------------------------------------------------------|----------------------------------------------------------------------------------------------------|--------------------------------------------------------------------------------------------------------------------------------------------------------------------|-------------------------------------------------------------------------------------------------------------------------------------------------------------------------------------|--------------|----------------------------------------------------------------------------------------------------------------------------------------------------------------------------------------------------------------------------------------------------------------------------------|--|--|
| STREET                                                                                                                                                                                                                                                                                                                                                                                                                                                                                                                                                                                                                                                                                                                                                                                                                                                                                                                                                                                                                                                                                                                                                                                                                                                                                                                                                                                                                                                                                                                                                                                                                                                                                                                                                                                                                                                                                                                                                                                                                                                                                                                                                                                                                                                                                                                                                                                                                                                                                                                                                    | BDM                                                                                                                                             | BTH                                                                                                | SQ FT                                                                                                                                                              | YR BLT                                                                                                                                                                              | LOT SZ       | SALE PRICE                                                                                                                                                                                                                                                                       |  |  |
| MAIN ST                                                                                                                                                                                                                                                                                                                                                                                                                                                                                                                                                                                                                                                                                                                                                                                                                                                                                                                                                                                                                                                                                                                                                                                                                                                                                                                                                                                                                                                                                                                                                                                                                                                                                                                                                                                                                                                                                                                                                                                                                                                                                                                                                                                                                                                                                                                                                                                                                                                                                                                                                   | 1                                                                                                                                               | 1                                                                                                  | 624                                                                                                                                                                | 1922                                                                                                                                                                                | 1137         | \$695,000                                                                                                                                                                                                                                                                        |  |  |
| SAN JUAN AVE                                                                                                                                                                                                                                                                                                                                                                                                                                                                                                                                                                                                                                                                                                                                                                                                                                                                                                                                                                                                                                                                                                                                                                                                                                                                                                                                                                                                                                                                                                                                                                                                                                                                                                                                                                                                                                                                                                                                                                                                                                                                                                                                                                                                                                                                                                                                                                                                                                                                                                                                              | 2                                                                                                                                               | 1                                                                                                  | 1056                                                                                                                                                               | 1913                                                                                                                                                                                | 1530         | \$850,000                                                                                                                                                                                                                                                                        |  |  |
| VALITA ST                                                                                                                                                                                                                                                                                                                                                                                                                                                                                                                                                                                                                                                                                                                                                                                                                                                                                                                                                                                                                                                                                                                                                                                                                                                                                                                                                                                                                                                                                                                                                                                                                                                                                                                                                                                                                                                                                                                                                                                                                                                                                                                                                                                                                                                                                                                                                                                                                                                                                                                                                 | 3                                                                                                                                               | 2                                                                                                  | 1244                                                                                                                                                               | 1956                                                                                                                                                                                | 5777         | \$930,000                                                                                                                                                                                                                                                                        |  |  |
| LOUELLA AVE                                                                                                                                                                                                                                                                                                                                                                                                                                                                                                                                                                                                                                                                                                                                                                                                                                                                                                                                                                                                                                                                                                                                                                                                                                                                                                                                                                                                                                                                                                                                                                                                                                                                                                                                                                                                                                                                                                                                                                                                                                                                                                                                                                                                                                                                                                                                                                                                                                                                                                                                               | 3                                                                                                                                               | 2                                                                                                  | 1547                                                                                                                                                               | 1947                                                                                                                                                                                | 5460         | \$960,000                                                                                                                                                                                                                                                                        |  |  |
| OCEAN AVE                                                                                                                                                                                                                                                                                                                                                                                                                                                                                                                                                                                                                                                                                                                                                                                                                                                                                                                                                                                                                                                                                                                                                                                                                                                                                                                                                                                                                                                                                                                                                                                                                                                                                                                                                                                                                                                                                                                                                                                                                                                                                                                                                                                                                                                                                                                                                                                                                                                                                                                                                 | 2                                                                                                                                               | 1                                                                                                  | 765                                                                                                                                                                | 1922                                                                                                                                                                                | 2702         | \$1,000,000                                                                                                                                                                                                                                                                      |  |  |
| CRESTMOORE PL                                                                                                                                                                                                                                                                                                                                                                                                                                                                                                                                                                                                                                                                                                                                                                                                                                                                                                                                                                                                                                                                                                                                                                                                                                                                                                                                                                                                                                                                                                                                                                                                                                                                                                                                                                                                                                                                                                                                                                                                                                                                                                                                                                                                                                                                                                                                                                                                                                                                                                                                             | 2                                                                                                                                               | 2                                                                                                  | 1390                                                                                                                                                               | 1922                                                                                                                                                                                | 4203         | \$1,050,000                                                                                                                                                                                                                                                                      |  |  |
| BREEZE AVE                                                                                                                                                                                                                                                                                                                                                                                                                                                                                                                                                                                                                                                                                                                                                                                                                                                                                                                                                                                                                                                                                                                                                                                                                                                                                                                                                                                                                                                                                                                                                                                                                                                                                                                                                                                                                                                                                                                                                                                                                                                                                                                                                                                                                                                                                                                                                                                                                                                                                                                                                | 2                                                                                                                                               | 2                                                                                                  | 1063                                                                                                                                                               | 1930                                                                                                                                                                                | 2251         | \$1,072,500                                                                                                                                                                                                                                                                      |  |  |
| CLEMENT AVE                                                                                                                                                                                                                                                                                                                                                                                                                                                                                                                                                                                                                                                                                                                                                                                                                                                                                                                                                                                                                                                                                                                                                                                                                                                                                                                                                                                                                                                                                                                                                                                                                                                                                                                                                                                                                                                                                                                                                                                                                                                                                                                                                                                                                                                                                                                                                                                                                                                                                                                                               | 2                                                                                                                                               | 2                                                                                                  | 951                                                                                                                                                                | 1950                                                                                                                                                                                | 3602         | \$1,200,000                                                                                                                                                                                                                                                                      |  |  |
| PRESTON WAY                                                                                                                                                                                                                                                                                                                                                                                                                                                                                                                                                                                                                                                                                                                                                                                                                                                                                                                                                                                                                                                                                                                                                                                                                                                                                                                                                                                                                                                                                                                                                                                                                                                                                                                                                                                                                                                                                                                                                                                                                                                                                                                                                                                                                                                                                                                                                                                                                                                                                                                                               | 2                                                                                                                                               | 2                                                                                                  | 1240                                                                                                                                                               | 1945                                                                                                                                                                                | 10897        | \$1,265,000                                                                                                                                                                                                                                                                      |  |  |
| CLOY AVE                                                                                                                                                                                                                                                                                                                                                                                                                                                                                                                                                                                                                                                                                                                                                                                                                                                                                                                                                                                                                                                                                                                                                                                                                                                                                                                                                                                                                                                                                                                                                                                                                                                                                                                                                                                                                                                                                                                                                                                                                                                                                                                                                                                                                                                                                                                                                                                                                                                                                                                                                  | 3                                                                                                                                               | 2                                                                                                  | 2549                                                                                                                                                               | 1952                                                                                                                                                                                | 3601         | \$1,349,000                                                                                                                                                                                                                                                                      |  |  |
| MARCO PL                                                                                                                                                                                                                                                                                                                                                                                                                                                                                                                                                                                                                                                                                                                                                                                                                                                                                                                                                                                                                                                                                                                                                                                                                                                                                                                                                                                                                                                                                                                                                                                                                                                                                                                                                                                                                                                                                                                                                                                                                                                                                                                                                                                                                                                                                                                                                                                                                                                                                                                                                  | 2                                                                                                                                               | 1.5                                                                                                | 1160                                                                                                                                                               | 1913                                                                                                                                                                                | 3149         | \$1,500,000                                                                                                                                                                                                                                                                      |  |  |
| SAN JUAN AVE                                                                                                                                                                                                                                                                                                                                                                                                                                                                                                                                                                                                                                                                                                                                                                                                                                                                                                                                                                                                                                                                                                                                                                                                                                                                                                                                                                                                                                                                                                                                                                                                                                                                                                                                                                                                                                                                                                                                                                                                                                                                                                                                                                                                                                                                                                                                                                                                                                                                                                                                              | 3                                                                                                                                               | 2                                                                                                  | 1348                                                                                                                                                               | 1908                                                                                                                                                                                | 5212         | \$1,525,000                                                                                                                                                                                                                                                                      |  |  |
| BROOKS AVE                                                                                                                                                                                                                                                                                                                                                                                                                                                                                                                                                                                                                                                                                                                                                                                                                                                                                                                                                                                                                                                                                                                                                                                                                                                                                                                                                                                                                                                                                                                                                                                                                                                                                                                                                                                                                                                                                                                                                                                                                                                                                                                                                                                                                                                                                                                                                                                                                                                                                                                                                | 3                                                                                                                                               | 2.5                                                                                                | 1933                                                                                                                                                               | 1948                                                                                                                                                                                | 5195         | \$1,565,000                                                                                                                                                                                                                                                                      |  |  |
| VISTA PL                                                                                                                                                                                                                                                                                                                                                                                                                                                                                                                                                                                                                                                                                                                                                                                                                                                                                                                                                                                                                                                                                                                                                                                                                                                                                                                                                                                                                                                                                                                                                                                                                                                                                                                                                                                                                                                                                                                                                                                                                                                                                                                                                                                                                                                                                                                                                                                                                                                                                                                                                  | 3                                                                                                                                               | 2.5                                                                                                | 1808                                                                                                                                                               | 2008                                                                                                                                                                                | 2250         | \$1,950,000                                                                                                                                                                                                                                                                      |  |  |
| LOUELLA AVE<br>STRONGS DR                                                                                                                                                                                                                                                                                                                                                                                                                                                                                                                                                                                                                                                                                                                                                                                                                                                                                                                                                                                                                                                                                                                                                                                                                                                                                                                                                                                                                                                                                                                                                                                                                                                                                                                                                                                                                                                                                                                                                                                                                                                                                                                                                                                                                                                                                                                                                                                                                                                                                                                                 | 5<br>3                                                                                                                                          | 5.5<br>2.75                                                                                        | 4040<br>2328                                                                                                                                                       | 2013<br>1999                                                                                                                                                                        | 5849<br>2700 | \$2,075,000                                                                                                                                                                                                                                                                      |  |  |
| HOWLAND CANAL                                                                                                                                                                                                                                                                                                                                                                                                                                                                                                                                                                                                                                                                                                                                                                                                                                                                                                                                                                                                                                                                                                                                                                                                                                                                                                                                                                                                                                                                                                                                                                                                                                                                                                                                                                                                                                                                                                                                                                                                                                                                                                                                                                                                                                                                                                                                                                                                                                                                                                                                             | 3<br>4                                                                                                                                          | 2.75                                                                                               | 2528<br>3644                                                                                                                                                       | 2002                                                                                                                                                                                | 2700         | \$2,250,000<br>\$2,825,000                                                                                                                                                                                                                                                       |  |  |
|                                                                                                                                                                                                                                                                                                                                                                                                                                                                                                                                                                                                                                                                                                                                                                                                                                                                                                                                                                                                                                                                                                                                                                                                                                                                                                                                                                                                                                                                                                                                                                                                                                                                                                                                                                                                                                                                                                                                                                                                                                                                                                                                                                                                                                                                                                                                                                                                                                                                                                                                                           | 4                                                                                                                                               | 4                                                                                                  | 3044                                                                                                                                                               | 2002                                                                                                                                                                                | 2034         |                                                                                                                                                                                                                                                                                  |  |  |
| TOTAL SALES                                                                                                                                                                                                                                                                                                                                                                                                                                                                                                                                                                                                                                                                                                                                                                                                                                                                                                                                                                                                                                                                                                                                                                                                                                                                                                                                                                                                                                                                                                                                                                                                                                                                                                                                                                                                                                                                                                                                                                                                                                                                                                                                                                                                                                                                                                                                                                                                                                                                                                                                               |                                                                                                                                                 |                                                                                                    |                                                                                                                                                                    |                                                                                                                                                                                     |              | \$24,061,500                                                                                                                                                                                                                                                                     |  |  |
| AVERAGE SALE PRICE                                                                                                                                                                                                                                                                                                                                                                                                                                                                                                                                                                                                                                                                                                                                                                                                                                                                                                                                                                                                                                                                                                                                                                                                                                                                                                                                                                                                                                                                                                                                                                                                                                                                                                                                                                                                                                                                                                                                                                                                                                                                                                                                                                                                                                                                                                                                                                                                                                                                                                                                        |                                                                                                                                                 |                                                                                                    |                                                                                                                                                                    |                                                                                                                                                                                     |              | \$1,415,382                                                                                                                                                                                                                                                                      |  |  |
| AVERAGE \$ PER SQ FT                                                                                                                                                                                                                                                                                                                                                                                                                                                                                                                                                                                                                                                                                                                                                                                                                                                                                                                                                                                                                                                                                                                                                                                                                                                                                                                                                                                                                                                                                                                                                                                                                                                                                                                                                                                                                                                                                                                                                                                                                                                                                                                                                                                                                                                                                                                                                                                                                                                                                                                                      |                                                                                                                                                 |                                                                                                    |                                                                                                                                                                    |                                                                                                                                                                                     |              | \$839                                                                                                                                                                                                                                                                            |  |  |
| <b>RESIDENTIAL INCOME SALES . MAY . 2013</b>                                                                                                                                                                                                                                                                                                                                                                                                                                                                                                                                                                                                                                                                                                                                                                                                                                                                                                                                                                                                                                                                                                                                                                                                                                                                                                                                                                                                                                                                                                                                                                                                                                                                                                                                                                                                                                                                                                                                                                                                                                                                                                                                                                                                                                                                                                                                                                                                                                                                                                              |                                                                                                                                                 |                                                                                                    |                                                                                                                                                                    |                                                                                                                                                                                     |              |                                                                                                                                                                                                                                                                                  |  |  |
| STREET # UNITS                                                                                                                                                                                                                                                                                                                                                                                                                                                                                                                                                                                                                                                                                                                                                                                                                                                                                                                                                                                                                                                                                                                                                                                                                                                                                                                                                                                                                                                                                                                                                                                                                                                                                                                                                                                                                                                                                                                                                                                                                                                                                                                                                                                                                                                                                                                                                                                                                                                                                                                                            | BDM                                                                                                                                             | BTH                                                                                                | SQ FT                                                                                                                                                              | YR BLT                                                                                                                                                                              | LOT SZ       | SALE PRICE                                                                                                                                                                                                                                                                       |  |  |
| COMMONWEALTH AV 2                                                                                                                                                                                                                                                                                                                                                                                                                                                                                                                                                                                                                                                                                                                                                                                                                                                                                                                                                                                                                                                                                                                                                                                                                                                                                                                                                                                                                                                                                                                                                                                                                                                                                                                                                                                                                                                                                                                                                                                                                                                                                                                                                                                                                                                                                                                                                                                                                                                                                                                                         | 2                                                                                                                                               | 2                                                                                                  | 1271                                                                                                                                                               | 1928                                                                                                                                                                                | 4194         | \$775,000                                                                                                                                                                                                                                                                        |  |  |
| VENICE WAY 2                                                                                                                                                                                                                                                                                                                                                                                                                                                                                                                                                                                                                                                                                                                                                                                                                                                                                                                                                                                                                                                                                                                                                                                                                                                                                                                                                                                                                                                                                                                                                                                                                                                                                                                                                                                                                                                                                                                                                                                                                                                                                                                                                                                                                                                                                                                                                                                                                                                                                                                                              | 3                                                                                                                                               | 3                                                                                                  | 1794                                                                                                                                                               | 1949                                                                                                                                                                                | 2232         | \$1,050,000                                                                                                                                                                                                                                                                      |  |  |
| PACIFIC AVE 2                                                                                                                                                                                                                                                                                                                                                                                                                                                                                                                                                                                                                                                                                                                                                                                                                                                                                                                                                                                                                                                                                                                                                                                                                                                                                                                                                                                                                                                                                                                                                                                                                                                                                                                                                                                                                                                                                                                                                                                                                                                                                                                                                                                                                                                                                                                                                                                                                                                                                                                                             | 3                                                                                                                                               | 2.5                                                                                                | 2400                                                                                                                                                               | 1969                                                                                                                                                                                | 2309         | \$1,165,000                                                                                                                                                                                                                                                                      |  |  |
| RENNIE AVE 2                                                                                                                                                                                                                                                                                                                                                                                                                                                                                                                                                                                                                                                                                                                                                                                                                                                                                                                                                                                                                                                                                                                                                                                                                                                                                                                                                                                                                                                                                                                                                                                                                                                                                                                                                                                                                                                                                                                                                                                                                                                                                                                                                                                                                                                                                                                                                                                                                                                                                                                                              | 3                                                                                                                                               | 3                                                                                                  | 1824                                                                                                                                                               | 1927                                                                                                                                                                                | 4130         | \$1,651,000                                                                                                                                                                                                                                                                      |  |  |
| COEUR D ALENE AVE 2                                                                                                                                                                                                                                                                                                                                                                                                                                                                                                                                                                                                                                                                                                                                                                                                                                                                                                                                                                                                                                                                                                                                                                                                                                                                                                                                                                                                                                                                                                                                                                                                                                                                                                                                                                                                                                                                                                                                                                                                                                                                                                                                                                                                                                                                                                                                                                                                                                                                                                                                       | 6                                                                                                                                               | 5                                                                                                  | 4600                                                                                                                                                               | 1926                                                                                                                                                                                | 11862        | \$2,650,000                                                                                                                                                                                                                                                                      |  |  |
| CRESCENT PL 3                                                                                                                                                                                                                                                                                                                                                                                                                                                                                                                                                                                                                                                                                                                                                                                                                                                                                                                                                                                                                                                                                                                                                                                                                                                                                                                                                                                                                                                                                                                                                                                                                                                                                                                                                                                                                                                                                                                                                                                                                                                                                                                                                                                                                                                                                                                                                                                                                                                                                                                                             | 5                                                                                                                                               | 4                                                                                                  | 2176                                                                                                                                                               | 1927                                                                                                                                                                                | 4148         | \$2,725,000                                                                                                                                                                                                                                                                      |  |  |
| TOTAL SALES                                                                                                                                                                                                                                                                                                                                                                                                                                                                                                                                                                                                                                                                                                                                                                                                                                                                                                                                                                                                                                                                                                                                                                                                                                                                                                                                                                                                                                                                                                                                                                                                                                                                                                                                                                                                                                                                                                                                                                                                                                                                                                                                                                                                                                                                                                                                                                                                                                                                                                                                               |                                                                                                                                                 |                                                                                                    |                                                                                                                                                                    |                                                                                                                                                                                     |              | \$10,016,000                                                                                                                                                                                                                                                                     |  |  |
| AVERAGE SALE PRICE                                                                                                                                                                                                                                                                                                                                                                                                                                                                                                                                                                                                                                                                                                                                                                                                                                                                                                                                                                                                                                                                                                                                                                                                                                                                                                                                                                                                                                                                                                                                                                                                                                                                                                                                                                                                                                                                                                                                                                                                                                                                                                                                                                                                                                                                                                                                                                                                                                                                                                                                        |                                                                                                                                                 |                                                                                                    |                                                                                                                                                                    |                                                                                                                                                                                     |              | \$1,669,333                                                                                                                                                                                                                                                                      |  |  |
|                                                                                                                                                                                                                                                                                                                                                                                                                                                                                                                                                                                                                                                                                                                                                                                                                                                                                                                                                                                                                                                                                                                                                                                                                                                                                                                                                                                                                                                                                                                                                                                                                                                                                                                                                                                                                                                                                                                                                                                                                                                                                                                                                                                                                                                                                                                                                                                                                                                                                                                                                           |                                                                                                                                                 |                                                                                                    |                                                                                                                                                                    |                                                                                                                                                                                     |              |                                                                                                                                                                                                                                                                                  |  |  |
| AVERAGE \$ PER SQ FT                                                                                                                                                                                                                                                                                                                                                                                                                                                                                                                                                                                                                                                                                                                                                                                                                                                                                                                                                                                                                                                                                                                                                                                                                                                                                                                                                                                                                                                                                                                                                                                                                                                                                                                                                                                                                                                                                                                                                                                                                                                                                                                                                                                                                                                                                                                                                                                                                                                                                                                                      |                                                                                                                                                 |                                                                                                    |                                                                                                                                                                    |                                                                                                                                                                                     |              | \$712                                                                                                                                                                                                                                                                            |  |  |
|                                                                                                                                                                                                                                                                                                                                                                                                                                                                                                                                                                                                                                                                                                                                                                                                                                                                                                                                                                                                                                                                                                                                                                                                                                                                                                                                                                                                                                                                                                                                                                                                                                                                                                                                                                                                                                                                                                                                                                                                                                                                                                                                                                                                                                                                                                                                                                                                                                                                                                                                                           | OMINI                                                                                                                                           | UM SA                                                                                              | LES . M/                                                                                                                                                           | AY . 201                                                                                                                                                                            | 3            | \$712                                                                                                                                                                                                                                                                            |  |  |
|                                                                                                                                                                                                                                                                                                                                                                                                                                                                                                                                                                                                                                                                                                                                                                                                                                                                                                                                                                                                                                                                                                                                                                                                                                                                                                                                                                                                                                                                                                                                                                                                                                                                                                                                                                                                                                                                                                                                                                                                                                                                                                                                                                                                                                                                                                                                                                                                                                                                                                                                                           | DMINI<br>BDM                                                                                                                                    | UM SA<br>BTH                                                                                       | LES . M/<br>SQ FT                                                                                                                                                  | AY . 201<br>Yr Blt                                                                                                                                                                  | 3            | \$712<br>SALE PRICE                                                                                                                                                                                                                                                              |  |  |
| CONDO                                                                                                                                                                                                                                                                                                                                                                                                                                                                                                                                                                                                                                                                                                                                                                                                                                                                                                                                                                                                                                                                                                                                                                                                                                                                                                                                                                                                                                                                                                                                                                                                                                                                                                                                                                                                                                                                                                                                                                                                                                                                                                                                                                                                                                                                                                                                                                                                                                                                                                                                                     |                                                                                                                                                 |                                                                                                    |                                                                                                                                                                    |                                                                                                                                                                                     | 3            |                                                                                                                                                                                                                                                                                  |  |  |
| CONDO                                                                                                                                                                                                                                                                                                                                                                                                                                                                                                                                                                                                                                                                                                                                                                                                                                                                                                                                                                                                                                                                                                                                                                                                                                                                                                                                                                                                                                                                                                                                                                                                                                                                                                                                                                                                                                                                                                                                                                                                                                                                                                                                                                                                                                                                                                                                                                                                                                                                                                                                                     | BDM<br>2<br>2                                                                                                                                   | BTH                                                                                                | SQ FT                                                                                                                                                              | YR BLT                                                                                                                                                                              | 3            | SALE PRICE                                                                                                                                                                                                                                                                       |  |  |
| COND(<br>STREET<br>NAVY ST                                                                                                                                                                                                                                                                                                                                                                                                                                                                                                                                                                                                                                                                                                                                                                                                                                                                                                                                                                                                                                                                                                                                                                                                                                                                                                                                                                                                                                                                                                                                                                                                                                                                                                                                                                                                                                                                                                                                                                                                                                                                                                                                                                                                                                                                                                                                                                                                                                                                                                                                | BDM<br>2<br>2<br>2                                                                                                                              | <sup>ВТН</sup><br>2<br>2.5                                                                         | sq ft<br>1000                                                                                                                                                      | YR BLT<br>1973                                                                                                                                                                      | 3            | SALE PRICE<br>\$640,000                                                                                                                                                                                                                                                          |  |  |
| CONDO<br>STREET<br>NAVY ST<br>MAIN ST<br>SUNSET AVE<br>SUNSET AVE                                                                                                                                                                                                                                                                                                                                                                                                                                                                                                                                                                                                                                                                                                                                                                                                                                                                                                                                                                                                                                                                                                                                                                                                                                                                                                                                                                                                                                                                                                                                                                                                                                                                                                                                                                                                                                                                                                                                                                                                                                                                                                                                                                                                                                                                                                                                                                                                                                                                                         | BDM<br>2<br>2<br>2<br>2                                                                                                                         | втн<br>2<br>2.5<br>2.5                                                                             | SQ FT<br>1000<br>1592                                                                                                                                              | YR BLT<br>1973<br>2008                                                                                                                                                              | 3            | SALE PRICE<br>\$640,000<br>\$1,035,000                                                                                                                                                                                                                                           |  |  |
| CONDO<br>STREET<br>NAVY ST<br>MAIN ST<br>SUNSET AVE<br>SUNSET AVE<br>HAMPTON DR                                                                                                                                                                                                                                                                                                                                                                                                                                                                                                                                                                                                                                                                                                                                                                                                                                                                                                                                                                                                                                                                                                                                                                                                                                                                                                                                                                                                                                                                                                                                                                                                                                                                                                                                                                                                                                                                                                                                                                                                                                                                                                                                                                                                                                                                                                                                                                                                                                                                           | BDM<br>2<br>2<br>2<br>2<br>2<br>1                                                                                                               | BTH<br>2<br>2.5<br>2.5<br>3                                                                        | SQ FT<br>1000<br>1592<br>1835<br>1835<br>1597                                                                                                                      | YR BLT<br>1973<br>2008<br>2012<br>2012<br>2008                                                                                                                                      | 3            | SALE PRICE<br>\$640,000<br>\$1,035,000<br>\$1,110,000<br>\$1,120,000<br>\$1,125,000                                                                                                                                                                                              |  |  |
| CONDO<br>STREET<br>NAVY ST<br>MAIN ST<br>SUNSET AVE<br>SUNSET AVE<br>HAMPTON DR<br>SUNSET AVE                                                                                                                                                                                                                                                                                                                                                                                                                                                                                                                                                                                                                                                                                                                                                                                                                                                                                                                                                                                                                                                                                                                                                                                                                                                                                                                                                                                                                                                                                                                                                                                                                                                                                                                                                                                                                                                                                                                                                                                                                                                                                                                                                                                                                                                                                                                                                                                                                                                             | BDM<br>2<br>2<br>2<br>2<br>2<br>1<br>2                                                                                                          | втн<br>2<br>2.5<br>2.5<br>3<br>2.5                                                                 | SQ FT<br>1000<br>1592<br>1835<br>1835<br>1597<br>1835                                                                                                              | YR BLT<br>1973<br>2008<br>2012<br>2012<br>2008<br>2012                                                                                                                              | 3            | SALE PRICE<br>\$640,000<br>\$1,035,000<br>\$1,110,000<br>\$1,120,000<br>\$1,125,000<br>\$1,145,000                                                                                                                                                                               |  |  |
| CONDO<br>STREET<br>NAVY ST<br>MAIN ST<br>SUNSET AVE<br>SUNSET AVE<br>HAMPTON DR<br>SUNSET AVE<br>HAMPTON DR                                                                                                                                                                                                                                                                                                                                                                                                                                                                                                                                                                                                                                                                                                                                                                                                                                                                                                                                                                                                                                                                                                                                                                                                                                                                                                                                                                                                                                                                                                                                                                                                                                                                                                                                                                                                                                                                                                                                                                                                                                                                                                                                                                                                                                                                                                                                                                                                                                               | BDM<br>2<br>2<br>2<br>2<br>2<br>1<br>2<br>2<br>1<br>2<br>2<br>2                                                                                 | втн<br>2<br>2.5<br>2.5<br>3<br>2.5<br>2.5<br>2.5                                                   | SQ FT<br>1000<br>1592<br>1835<br>1835<br>1597<br>1835<br>1737                                                                                                      | YR BLT<br>1973<br>2008<br>2012<br>2012<br>2008<br>2012<br>2004                                                                                                                      | 3            | SALE PRICE<br>\$640,000<br>\$1,035,000<br>\$1,110,000<br>\$1,120,000<br>\$1,125,000<br>\$1,145,000<br>\$1,158,000                                                                                                                                                                |  |  |
| CONDO<br>STREET<br>NAVY ST<br>MAIN ST<br>SUNSET AVE<br>SUNSET AVE<br>HAMPTON DR<br>SUNSET AVE<br>HAMPTON DR<br>S VENICE                                                                                                                                                                                                                                                                                                                                                                                                                                                                                                                                                                                                                                                                                                                                                                                                                                                                                                                                                                                                                                                                                                                                                                                                                                                                                                                                                                                                                                                                                                                                                                                                                                                                                                                                                                                                                                                                                                                                                                                                                                                                                                                                                                                                                                                                                                                                                                                                                                   | BDM<br>2<br>2<br>2<br>2<br>1<br>2<br>2<br>2<br>2<br>3                                                                                           | BTH<br>2<br>2.5<br>2.5<br>3<br>2.5<br>2.5<br>2<br>3                                                | SQ FT<br>1000<br>1592<br>1835<br>1835<br>1597<br>1835<br>1737<br>1956                                                                                              | YR BLT<br>1973<br>2008<br>2012<br>2012<br>2008<br>2012<br>2004<br>2003                                                                                                              | 3            | SALE PRICE<br>\$640,000<br>\$1,035,000<br>\$1,110,000<br>\$1,120,000<br>\$1,145,000<br>\$1,158,000<br>\$1,160,000                                                                                                                                                                |  |  |
| CONDO<br>STREET<br>NAVY ST<br>MAIN ST<br>SUNSET AVE<br>SUNSET AVE<br>HAMPTON DR<br>SUNSET AVE<br>HAMPTON DR<br>S VENICE<br>ALBERTA AVE                                                                                                                                                                                                                                                                                                                                                                                                                                                                                                                                                                                                                                                                                                                                                                                                                                                                                                                                                                                                                                                                                                                                                                                                                                                                                                                                                                                                                                                                                                                                                                                                                                                                                                                                                                                                                                                                                                                                                                                                                                                                                                                                                                                                                                                                                                                                                                                                                    | BDM<br>2<br>2<br>2<br>2<br>1<br>2<br>2<br>3<br>3<br>3                                                                                           | втн<br>2<br>2.5<br>2.5<br>3<br>2.5<br>2.5<br>3<br>3<br>3<br>3                                      | SQ FT<br>1000<br>1592<br>1835<br>1835<br>1597<br>1835<br>1737<br>1956<br>2094                                                                                      | YR BLT<br>1973<br>2008<br>2012<br>2012<br>2008<br>2012<br>2004<br>2003<br>1992                                                                                                      | 3            | SALE PRICE<br>\$640,000<br>\$1,035,000<br>\$1,110,000<br>\$1,120,000<br>\$1,145,000<br>\$1,158,000<br>\$1,160,000<br>\$1,170,000                                                                                                                                                 |  |  |
| CONDO<br>STREET<br>NAVY ST<br>MAIN ST<br>SUNSET AVE<br>SUNSET AVE<br>HAMPTON DR<br>SUNSET AVE<br>HAMPTON DR<br>S VENICE<br>ALBERTA AVE<br>SUNSET AVE                                                                                                                                                                                                                                                                                                                                                                                                                                                                                                                                                                                                                                                                                                                                                                                                                                                                                                                                                                                                                                                                                                                                                                                                                                                                                                                                                                                                                                                                                                                                                                                                                                                                                                                                                                                                                                                                                                                                                                                                                                                                                                                                                                                                                                                                                                                                                                                                      | BDM<br>2<br>2<br>2<br>2<br>1<br>2<br>2<br>3<br>3<br>3<br>2                                                                                      | BTH<br>2<br>2.5<br>2.5<br>3<br>2.5<br>2<br>3<br>3<br>2.5<br>3<br>2.5                               | SQ FT<br>1000<br>1592<br>1835<br>1835<br>1597<br>1835<br>1737<br>1956<br>2094<br>1800                                                                              | YR BLT<br>1973<br>2008<br>2012<br>2008<br>2012<br>2008<br>2012<br>2004<br>2003<br>1992<br>2012                                                                                      | 3            | SALE PRICE<br>\$640,000<br>\$1,035,000<br>\$1,110,000<br>\$1,125,000<br>\$1,145,000<br>\$1,145,000<br>\$1,160,000<br>\$1,170,000<br>\$1,180,000                                                                                                                                  |  |  |
| CONDO<br>STREET<br>NAVY ST<br>MAIN ST<br>SUNSET AVE<br>SUNSET AVE<br>HAMPTON DR<br>SUNSET AVE<br>HAMPTON DR<br>S VENICE<br>ALBERTA AVE<br>SUNSET AVE<br>SUNSET AVE                                                                                                                                                                                                                                                                                                                                                                                                                                                                                                                                                                                                                                                                                                                                                                                                                                                                                                                                                                                                                                                                                                                                                                                                                                                                                                                                                                                                                                                                                                                                                                                                                                                                                                                                                                                                                                                                                                                                                                                                                                                                                                                                                                                                                                                                                                                                                                                        | BDM<br>2<br>2<br>2<br>2<br>2<br>1<br>2<br>2<br>3<br>3<br>3<br>2<br>2<br>2                                                                       | BTH<br>2<br>2.5<br>2.5<br>3<br>2.5<br>2<br>3<br>3<br>2.5<br>2.5<br>2.5                             | SQ FT<br>1000<br>1592<br>1835<br>1835<br>1597<br>1835<br>1737<br>1956<br>2094<br>1800<br>1858                                                                      | YR BLT<br>1973<br>2008<br>2012<br>2012<br>2008<br>2012<br>2004<br>2003<br>1992<br>2012<br>2012                                                                                      | 3            | SALE PRICE<br>\$640,000<br>\$1,035,000<br>\$1,110,000<br>\$1,125,000<br>\$1,145,000<br>\$1,145,000<br>\$1,160,000<br>\$1,160,000<br>\$1,180,000<br>\$1,245,000                                                                                                                   |  |  |
| CONDO<br>STREET<br>NAVY ST<br>MAIN ST<br>SUNSET AVE<br>SUNSET AVE<br>HAMPTON DR<br>SUNSET AVE<br>ALBERTA AVE<br>SUNSET AVE<br>SUNSET AVE<br>SUNSET AVE<br>SUNSET AVE<br>SUNSET AVE                                                                                                                                                                                                                                                                                                                                                                                                                                                                                                                                                                                                                                                                                                                                                                                                                                                                                                                                                                                                                                                                                                                                                                                                                                                                                                                                                                                                                                                                                                                                                                                                                                                                                                                                                                                                                                                                                                                                                                                                                                                                                                                                                                                                                                                                                                                                                                        | BDM<br>2<br>2<br>2<br>2<br>1<br>2<br>2<br>3<br>3<br>2<br>2<br>2<br>2<br>2                                                                       | BTH<br>2<br>2.5<br>2.5<br>3<br>2.5<br>2<br>3<br>3<br>2.5<br>2.5<br>2.5<br>2.5                      | SQ FT<br>1000<br>1592<br>1835<br>1835<br>1597<br>1835<br>1737<br>1956<br>2094<br>1800<br>1858<br>1390                                                              | YR BLT<br>1973<br>2008<br>2012<br>2012<br>2008<br>2012<br>2004<br>2003<br>1992<br>2012<br>2012<br>2012<br>2005                                                                      | 3            | SALE PRICE<br>\$640,000<br>\$1,035,000<br>\$1,110,000<br>\$1,125,000<br>\$1,145,000<br>\$1,158,000<br>\$1,160,000<br>\$1,170,000<br>\$1,180,000<br>\$1,245,000<br>\$1,250,000                                                                                                    |  |  |
| CONDO<br>STREET<br>NAVY ST<br>MAIN ST<br>SUNSET AVE<br>SUNSET AVE<br>HAMPTON DR<br>SUNSET AVE<br>HAMPTON DR<br>S VENICE<br>ALBERTA AVE<br>SUNSET AVE<br>SUNSET AVE<br>S VENICE<br>BROOKS AVE                                                                                                                                                                                                                                                                                                                                                                                                                                                                                                                                                                                                                                                                                                                                                                                                                                                                                                                                                                                                                                                                                                                                                                                                                                                                                                                                                                                                                                                                                                                                                                                                                                                                                                                                                                                                                                                                                                                                                                                                                                                                                                                                                                                                                                                                                                                                                              | BDM<br>2<br>2<br>2<br>2<br>1<br>2<br>2<br>3<br>3<br>2<br>2<br>2<br>2<br>3                                                                       | BTH<br>2<br>2.5<br>2.5<br>3<br>2.5<br>2<br>3<br>3<br>2.5<br>2.5<br>2.5<br>2.5<br>2.5               | SQ FT<br>1000<br>1592<br>1835<br>1835<br>1597<br>1835<br>1737<br>1956<br>2094<br>1800<br>1858<br>1390<br>1803                                                      | YR BLT<br>1973<br>2008<br>2012<br>2012<br>2008<br>2012<br>2004<br>2003<br>1992<br>2012<br>2012<br>2012<br>2012<br>2015<br>1992                                                      | 3            | SALE PRICE<br>\$640,000<br>\$1,035,000<br>\$1,110,000<br>\$1,125,000<br>\$1,145,000<br>\$1,158,000<br>\$1,160,000<br>\$1,180,000<br>\$1,245,000<br>\$1,250,000<br>\$1,310,000                                                                                                    |  |  |
| CONDO<br>STREET<br>NAVY ST<br>MAIN ST<br>SUNSET AVE<br>SUNSET AVE<br>HAMPTON DR<br>SUNSET AVE<br>HAMPTON DR<br>S VENICE<br>ALBERTA AVE<br>SUNSET AVE<br>SUNSET AVE<br>SUNSET AVE<br>SUNSET AVE<br>SUNSET AVE<br>SUNSET AVE<br>SUNSET AVE                                                                                                                                                                                                                                                                                                                                                                                                                                                                                                                                                                                                                                                                                                                                                                                                                                                                                                                                                                                                                                                                                                                                                                                                                                                                                                                                                                                                                                                                                                                                                                                                                                                                                                                                                                                                                                                                                                                                                                                                                                                                                                                                                                                                                                                                                                                  | BDM<br>2<br>2<br>2<br>2<br>1<br>2<br>2<br>3<br>3<br>2<br>2<br>2<br>2<br>2                                                                       | BTH<br>2<br>2.5<br>2.5<br>3<br>2.5<br>2<br>3<br>3<br>2.5<br>2.5<br>2.5<br>2.5                      | SQ FT<br>1000<br>1592<br>1835<br>1835<br>1597<br>1835<br>1737<br>1956<br>2094<br>1800<br>1858<br>1390                                                              | YR BLT<br>1973<br>2008<br>2012<br>2012<br>2008<br>2012<br>2004<br>2003<br>1992<br>2012<br>2012<br>2012<br>2005                                                                      | 3            | SALE PRICE<br>\$640,000<br>\$1,035,000<br>\$1,120,000<br>\$1,125,000<br>\$1,145,000<br>\$1,158,000<br>\$1,160,000<br>\$1,170,000<br>\$1,180,000<br>\$1,245,000<br>\$1,250,000<br>\$1,310,000<br>\$2,300,000                                                                      |  |  |
| CONDO<br>STREET<br>NAVY ST<br>MAIN ST<br>SUNSET AVE<br>SUNSET AVE<br>HAMPTON DR<br>SUNSET AVE<br>HAMPTON DR<br>S VENICE<br>ALBERTA AVE<br>SUNSET SUNSET                         | BDM<br>2<br>2<br>2<br>2<br>1<br>2<br>2<br>3<br>3<br>2<br>2<br>2<br>2<br>3                                                                       | BTH<br>2<br>2.5<br>2.5<br>3<br>2.5<br>2<br>3<br>3<br>2.5<br>2.5<br>2.5<br>2.5<br>2.5               | SQ FT<br>1000<br>1592<br>1835<br>1835<br>1597<br>1835<br>1737<br>1956<br>2094<br>1800<br>1858<br>1390<br>1803                                                      | YR BLT<br>1973<br>2008<br>2012<br>2012<br>2008<br>2012<br>2004<br>2003<br>1992<br>2012<br>2012<br>2012<br>2012<br>2015<br>1992                                                      | 3            | SALE PRICE<br>\$640,000<br>\$1,035,000<br>\$1,110,000<br>\$1,125,000<br>\$1,145,000<br>\$1,158,000<br>\$1,160,000<br>\$1,180,000<br>\$1,250,000<br>\$1,250,000<br>\$1,310,000<br>\$2,300,000<br>\$16,948,000                                                                     |  |  |
| CONDO<br>STREET<br>NAVY ST<br>MAIN ST<br>SUNSET AVE<br>SUNSET AVE<br>HAMPTON DR<br>SUNSET AVE<br>HAMPTON DR<br>S VENICE<br>ALBERTA AVE<br>SUNSET SUNSET AVE<br>SUNSET SUNSET SU | BDM<br>2<br>2<br>2<br>2<br>1<br>2<br>2<br>3<br>3<br>2<br>2<br>2<br>2<br>3                                                                       | BTH<br>2<br>2.5<br>2.5<br>3<br>2.5<br>2<br>3<br>3<br>2.5<br>2.5<br>2.5<br>2.5<br>2.5               | SQ FT<br>1000<br>1592<br>1835<br>1835<br>1597<br>1835<br>1737<br>1956<br>2094<br>1800<br>1858<br>1390<br>1803                                                      | YR BLT<br>1973<br>2008<br>2012<br>2012<br>2008<br>2012<br>2004<br>2003<br>1992<br>2012<br>2012<br>2012<br>2012<br>2015<br>1992                                                      | 3            | SALE PRICE<br>\$640,000<br>\$1,035,000<br>\$1,110,000<br>\$1,125,000<br>\$1,145,000<br>\$1,145,000<br>\$1,158,000<br>\$1,160,000<br>\$1,170,000<br>\$1,170,000<br>\$1,245,000<br>\$1,250,000<br>\$1,310,000<br>\$2,300,000<br>\$16,948,000<br>\$1,210,571                        |  |  |
| CONDO<br>STREET<br>NAVY ST<br>MAIN ST<br>SUNSET AVE<br>SUNSET AVE<br>HAMPTON DR<br>SUNSET AVE<br>HAMPTON DR<br>S VENICE<br>ALBERTA AVE<br>SUNSET SUNSET                         | BDM<br>2<br>2<br>2<br>2<br>1<br>2<br>2<br>3<br>3<br>2<br>2<br>2<br>2<br>3                                                                       | BTH<br>2<br>2.5<br>2.5<br>3<br>2.5<br>2<br>3<br>3<br>2.5<br>2.5<br>2.5<br>2.5<br>2.5               | SQ FT<br>1000<br>1592<br>1835<br>1835<br>1597<br>1835<br>1737<br>1956<br>2094<br>1800<br>1858<br>1390<br>1803                                                      | YR BLT<br>1973<br>2008<br>2012<br>2012<br>2008<br>2012<br>2004<br>2003<br>1992<br>2012<br>2012<br>2012<br>2012<br>2015<br>1992                                                      | 3            | SALE PRICE<br>\$640,000<br>\$1,035,000<br>\$1,110,000<br>\$1,125,000<br>\$1,145,000<br>\$1,158,000<br>\$1,160,000<br>\$1,180,000<br>\$1,250,000<br>\$1,250,000<br>\$1,310,000<br>\$2,300,000<br>\$16,948,000                                                                     |  |  |
| CONDO<br>STREET<br>NAVY ST<br>MAIN ST<br>SUNSET AVE<br>SUNSET AVE<br>HAMPTON DR<br>SUNSET AVE<br>HAMPTON DR<br>S VENICE<br>ALBERTA AVE<br>SUNSET SUNSET S                                                                               | BDM<br>2<br>2<br>2<br>2<br>1<br>2<br>2<br>3<br>3<br>2<br>2<br>2<br>3<br>3<br>3                                                                  | BTH<br>2<br>2.5<br>2.5<br>2.5<br>2.5<br>2.5<br>2.5<br>2.5<br>2.5<br>3                              | SQ FT<br>1000<br>1592<br>1835<br>1835<br>1597<br>1835<br>1737<br>1956<br>2094<br>1800<br>1858<br>1390<br>1803                                                      | YR BLT<br>1973<br>2008<br>2012<br>2012<br>2008<br>2012<br>2004<br>2004<br>2003<br>1992<br>2012<br>2012<br>2012<br>2012<br>2005<br>1992<br>2007                                      |              | SALE PRICE<br>\$640,000<br>\$1,035,000<br>\$1,110,000<br>\$1,125,000<br>\$1,145,000<br>\$1,145,000<br>\$1,158,000<br>\$1,160,000<br>\$1,170,000<br>\$1,170,000<br>\$1,245,000<br>\$1,250,000<br>\$1,310,000<br>\$2,300,000<br>\$16,948,000<br>\$1,210,571                        |  |  |
| CONDO<br>STREET<br>NAVY ST<br>MAIN ST<br>SUNSET AVE<br>SUNSET AVE<br>HAMPTON DR<br>SUNSET AVE<br>HAMPTON DR<br>S VENICE<br>ALBERTA AVE<br>SUNSET SUNSET S                                                                               | BDM<br>2<br>2<br>2<br>2<br>1<br>2<br>2<br>3<br>3<br>2<br>2<br>2<br>3<br>3<br>3                                                                  | BTH<br>2<br>2.5<br>2.5<br>2.5<br>2.5<br>2.5<br>2.5<br>2.5<br>2.5<br>3                              | SQ FT<br>1000<br>1592<br>1835<br>1835<br>1835<br>1737<br>1835<br>1737<br>1956<br>2094<br>1800<br>1858<br>1390<br>1803<br>2897                                      | YR BLT<br>1973<br>2008<br>2012<br>2012<br>2008<br>2012<br>2004<br>2004<br>2003<br>1992<br>2012<br>2012<br>2012<br>2012<br>2005<br>1992<br>2007                                      |              | SALE PRICE<br>\$640,000<br>\$1,035,000<br>\$1,110,000<br>\$1,125,000<br>\$1,145,000<br>\$1,145,000<br>\$1,158,000<br>\$1,160,000<br>\$1,170,000<br>\$1,170,000<br>\$1,245,000<br>\$1,250,000<br>\$1,310,000<br>\$2,300,000<br>\$16,948,000<br>\$1,210,571                        |  |  |
| CONDO<br>STREET<br>NAVY ST<br>MAIN ST<br>SUNSET AVE<br>SUNSET AVE<br>HAMPTON DR<br>SUNSET AVE<br>HAMPTON DR<br>S VENICE<br>ALBERTA AVE<br>SUNSET SUNSET AVE<br>SUNSET SUNSET                                                                   | BDM<br>2<br>2<br>2<br>2<br>1<br>2<br>2<br>3<br>3<br>2<br>2<br>2<br>3<br>3<br>3<br>3                                                             | BTH<br>2<br>2.5<br>2.5<br>3<br>2.5<br>2.5<br>2.5<br>2.5<br>2.5<br>3<br>3<br>AL SAL                 | SQ FT<br>1000<br>1592<br>1835<br>1835<br>1835<br>1737<br>1956<br>2094<br>1800<br>1858<br>1390<br>1803<br>2897<br>ES . MA                                           | YR BLT<br>1973<br>2008<br>2012<br>2008<br>2012<br>2008<br>2012<br>2004<br>2003<br>1992<br>2012<br>2012<br>2012<br>2012<br>2005<br>1992<br>2007                                      |              | SALE PRICE<br>\$640,000<br>\$1,035,000<br>\$1,110,000<br>\$1,125,000<br>\$1,145,000<br>\$1,145,000<br>\$1,160,000<br>\$1,160,000<br>\$1,180,000<br>\$1,245,000<br>\$1,245,000<br>\$1,245,000<br>\$1,245,000<br>\$1,245,000<br>\$1,245,000<br>\$1,245,000<br>\$1,210,571<br>\$672 |  |  |
| CONDO<br>STREET<br>NAVY ST<br>MAIN ST<br>SUNSET AVE<br>SUNSET AVE<br>HAMPTON DR<br>SUNSET AVE<br>HAMPTON DR<br>S VENICE<br>ALBERTA AVE<br>SUNSET AVE                                                                      | BDM<br>2<br>2<br>2<br>2<br>3<br>3<br>2<br>2<br>2<br>3<br>3<br>3<br>3<br>2<br>2<br>2<br>3<br>3<br>3<br>3<br>2<br>2<br>5<br>3<br>3<br>3<br>3      | BTH<br>2<br>2.5<br>2.5<br>3<br>2.5<br>2.5<br>2.5<br>2.5<br>2.5<br>3<br>3<br>AL SAL<br>BTH          | SQ FT<br>1000<br>1592<br>1835<br>1597<br>1835<br>1737<br>1956<br>2094<br>1803<br>1803<br>2897<br>ES . MAI                                                          | YR BLT<br>1973<br>2008<br>2012<br>2008<br>2012<br>2008<br>2012<br>2004<br>2003<br>1992<br>2012<br>2012<br>2012<br>2012<br>2005<br>1992<br>2007<br><b>Y . 2013</b><br>YR BLT<br>1931 | 8870         | SALE PRICE<br>\$640,000<br>\$1,035,000<br>\$1,110,000<br>\$1,125,000<br>\$1,145,000<br>\$1,145,000<br>\$1,160,000<br>\$1,160,000<br>\$1,180,000<br>\$1,245,000<br>\$1,245,000<br>\$1,245,000<br>\$1,245,000<br>\$1,245,000<br>\$1,210,571<br>\$672<br>SALE PRICE                 |  |  |
| CONDO<br>STREET<br>NAVY ST<br>MAIN ST<br>SUNSET AVE<br>SUNSET AVE<br>HAMPTON DR<br>SUNSET AVE<br>HAMPTON DR<br>S VENICE<br>ALBERTA AVE<br>SUNSET AVE                                                                      | BDM<br>2<br>2<br>2<br>2<br>3<br>3<br>2<br>2<br>2<br>3<br>3<br>3<br>3<br>2<br>2<br>2<br>3<br>3<br>3<br>3<br>2<br>2<br>5<br>3<br>3<br>3<br>3      | BTH<br>2<br>2.5<br>2.5<br>3<br>2.5<br>2.5<br>2.5<br>2.5<br>2.5<br>3<br>3<br>AL SAL<br>BTH          | SQ FT<br>1000<br>1592<br>1835<br>1835<br>1835<br>1737<br>1956<br>2094<br>1800<br>1858<br>1390<br>1803<br>2897<br><b>ES . MA</b><br>SQ FT<br>4434                   | YR BLT<br>1973<br>2008<br>2012<br>2008<br>2012<br>2008<br>2012<br>2004<br>2003<br>1992<br>2012<br>2012<br>2012<br>2012<br>2005<br>1992<br>2007<br><b>Y . 2013</b><br>YR BLT<br>1931 | 8870         | SALE PRICE<br>\$640,000<br>\$1,035,000<br>\$1,110,000<br>\$1,125,000<br>\$1,145,000<br>\$1,145,000<br>\$1,160,000<br>\$1,160,000<br>\$1,180,000<br>\$1,245,000<br>\$1,245,000<br>\$1,245,000<br>\$1,245,000<br>\$1,245,000<br>\$1,210,571<br>\$672<br>SALE PRICE                 |  |  |
| CONDO<br>STREET<br>NAVY ST<br>MAIN ST<br>SUNSET AVE<br>SUNSET AVE<br>HAMPTON DR<br>SUNSET AVE<br>HAMPTON DR<br>S VENICE<br>ALBERTA AVE<br>SUNSET AVE<br>ABBOT KINNEY<br>COMM                                                                                                                                                                                                                                                                                                                                                                                                                                                                                                                                                                                                                                                                                                                                                                                                                                                                                                                                                                                                                                                                  | BDM<br>2<br>2<br>2<br>2<br>3<br>3<br>2<br>2<br>3<br>3<br>3<br>3<br>7<br>8<br>7<br>8<br>7<br>8<br>7<br>8<br>7<br>8<br>7<br>8<br>7<br>8<br>7<br>8 | BTH<br>2<br>2.5<br>2.5<br>2.5<br>2.5<br>2.5<br>2.5<br>2.5<br>2.5<br>2.5<br>3<br>3<br>AL SAL<br>BTH | SQ FT<br>1000<br>1592<br>1835<br>1597<br>1835<br>1737<br>1956<br>2094<br>1800<br>1858<br>1390<br>1803<br>2897<br><b>ES . MA</b><br>SQ FT<br>4434<br><b>ES . MA</b> | YR BLT<br>1973<br>2008<br>2012<br>2008<br>2012<br>2008<br>2012<br>2004<br>2003<br>1992<br>2012<br>2005<br>2005<br>1992<br>2007<br>Y . 2013<br>YR BLT<br>1931<br>Y . 2013            | 8870         | SALE PRICE<br>\$640,000<br>\$1,035,000<br>\$1,110,000<br>\$1,125,000<br>\$1,145,000<br>\$1,145,000<br>\$1,158,000<br>\$1,170,000<br>\$1,170,000<br>\$1,170,000<br>\$1,245,000<br>\$1,245,000<br>\$1,245,000<br>\$1,245,000<br>\$1,210,571<br>\$672<br>SALE PRICE<br>\$1,925,000  |  |  |