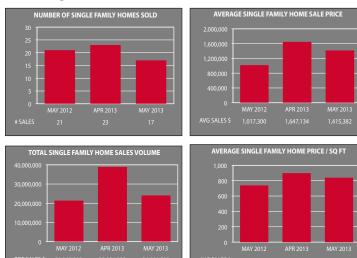

### The List of All Venice Sales in May

|                                                                                                                                                                                                                                                                                                                                                                                                                                                                                                                                                                                                                                                                                                                                                                                                                                                                                                                                                                                                                                                                                                                                                                                                                                                                                                                                                                                                                                                                                                                                                                                                                                                                                                                                                                                                                                                                                                                                                                                                                                                                                                                                                                                                                                                                                                                                                                                                                                                                                                                                                           | E F <u>AM</u>                                                                                                                                   | ILY <u>SA</u>                                                                                      | LES . MA                                                                                                                                                           | Y . <u>201</u>                                                                                                                                                                      | 3            |                                                                                                                                                                                                                                                                                  |  |  |
|-----------------------------------------------------------------------------------------------------------------------------------------------------------------------------------------------------------------------------------------------------------------------------------------------------------------------------------------------------------------------------------------------------------------------------------------------------------------------------------------------------------------------------------------------------------------------------------------------------------------------------------------------------------------------------------------------------------------------------------------------------------------------------------------------------------------------------------------------------------------------------------------------------------------------------------------------------------------------------------------------------------------------------------------------------------------------------------------------------------------------------------------------------------------------------------------------------------------------------------------------------------------------------------------------------------------------------------------------------------------------------------------------------------------------------------------------------------------------------------------------------------------------------------------------------------------------------------------------------------------------------------------------------------------------------------------------------------------------------------------------------------------------------------------------------------------------------------------------------------------------------------------------------------------------------------------------------------------------------------------------------------------------------------------------------------------------------------------------------------------------------------------------------------------------------------------------------------------------------------------------------------------------------------------------------------------------------------------------------------------------------------------------------------------------------------------------------------------------------------------------------------------------------------------------------------|-------------------------------------------------------------------------------------------------------------------------------------------------|----------------------------------------------------------------------------------------------------|--------------------------------------------------------------------------------------------------------------------------------------------------------------------|-------------------------------------------------------------------------------------------------------------------------------------------------------------------------------------|--------------|----------------------------------------------------------------------------------------------------------------------------------------------------------------------------------------------------------------------------------------------------------------------------------|--|--|
| STREET                                                                                                                                                                                                                                                                                                                                                                                                                                                                                                                                                                                                                                                                                                                                                                                                                                                                                                                                                                                                                                                                                                                                                                                                                                                                                                                                                                                                                                                                                                                                                                                                                                                                                                                                                                                                                                                                                                                                                                                                                                                                                                                                                                                                                                                                                                                                                                                                                                                                                                                                                    | BDM                                                                                                                                             | BTH                                                                                                | SQ FT                                                                                                                                                              | YR BLT                                                                                                                                                                              | LOT SZ       | SALE PRICE                                                                                                                                                                                                                                                                       |  |  |
| MAIN ST                                                                                                                                                                                                                                                                                                                                                                                                                                                                                                                                                                                                                                                                                                                                                                                                                                                                                                                                                                                                                                                                                                                                                                                                                                                                                                                                                                                                                                                                                                                                                                                                                                                                                                                                                                                                                                                                                                                                                                                                                                                                                                                                                                                                                                                                                                                                                                                                                                                                                                                                                   | 1                                                                                                                                               | 1                                                                                                  | 624                                                                                                                                                                | 1922                                                                                                                                                                                | 1137         | \$695,000                                                                                                                                                                                                                                                                        |  |  |
| SAN JUAN AVE                                                                                                                                                                                                                                                                                                                                                                                                                                                                                                                                                                                                                                                                                                                                                                                                                                                                                                                                                                                                                                                                                                                                                                                                                                                                                                                                                                                                                                                                                                                                                                                                                                                                                                                                                                                                                                                                                                                                                                                                                                                                                                                                                                                                                                                                                                                                                                                                                                                                                                                                              | 2                                                                                                                                               | 1                                                                                                  | 1056                                                                                                                                                               | 1913                                                                                                                                                                                | 1530         | \$850,000                                                                                                                                                                                                                                                                        |  |  |
| VALITA ST                                                                                                                                                                                                                                                                                                                                                                                                                                                                                                                                                                                                                                                                                                                                                                                                                                                                                                                                                                                                                                                                                                                                                                                                                                                                                                                                                                                                                                                                                                                                                                                                                                                                                                                                                                                                                                                                                                                                                                                                                                                                                                                                                                                                                                                                                                                                                                                                                                                                                                                                                 | 3                                                                                                                                               | 2                                                                                                  | 1244                                                                                                                                                               | 1956                                                                                                                                                                                | 5777         | \$930,000                                                                                                                                                                                                                                                                        |  |  |
| LOUELLA AVE                                                                                                                                                                                                                                                                                                                                                                                                                                                                                                                                                                                                                                                                                                                                                                                                                                                                                                                                                                                                                                                                                                                                                                                                                                                                                                                                                                                                                                                                                                                                                                                                                                                                                                                                                                                                                                                                                                                                                                                                                                                                                                                                                                                                                                                                                                                                                                                                                                                                                                                                               | 3                                                                                                                                               | 2                                                                                                  | 1547                                                                                                                                                               | 1947                                                                                                                                                                                | 5460         | \$960,000                                                                                                                                                                                                                                                                        |  |  |
| OCEAN AVE                                                                                                                                                                                                                                                                                                                                                                                                                                                                                                                                                                                                                                                                                                                                                                                                                                                                                                                                                                                                                                                                                                                                                                                                                                                                                                                                                                                                                                                                                                                                                                                                                                                                                                                                                                                                                                                                                                                                                                                                                                                                                                                                                                                                                                                                                                                                                                                                                                                                                                                                                 | 2                                                                                                                                               | 1                                                                                                  | 765                                                                                                                                                                | 1922                                                                                                                                                                                | 2702         | \$1,000,000                                                                                                                                                                                                                                                                      |  |  |
| CRESTMOORE PL                                                                                                                                                                                                                                                                                                                                                                                                                                                                                                                                                                                                                                                                                                                                                                                                                                                                                                                                                                                                                                                                                                                                                                                                                                                                                                                                                                                                                                                                                                                                                                                                                                                                                                                                                                                                                                                                                                                                                                                                                                                                                                                                                                                                                                                                                                                                                                                                                                                                                                                                             | 2                                                                                                                                               | 2                                                                                                  | 1390                                                                                                                                                               | 1922                                                                                                                                                                                | 4203         | \$1,050,000                                                                                                                                                                                                                                                                      |  |  |
| BREEZE AVE                                                                                                                                                                                                                                                                                                                                                                                                                                                                                                                                                                                                                                                                                                                                                                                                                                                                                                                                                                                                                                                                                                                                                                                                                                                                                                                                                                                                                                                                                                                                                                                                                                                                                                                                                                                                                                                                                                                                                                                                                                                                                                                                                                                                                                                                                                                                                                                                                                                                                                                                                | 2                                                                                                                                               | 2                                                                                                  | 1063                                                                                                                                                               | 1930                                                                                                                                                                                | 2251         | \$1,072,500                                                                                                                                                                                                                                                                      |  |  |
| CLEMENT AVE                                                                                                                                                                                                                                                                                                                                                                                                                                                                                                                                                                                                                                                                                                                                                                                                                                                                                                                                                                                                                                                                                                                                                                                                                                                                                                                                                                                                                                                                                                                                                                                                                                                                                                                                                                                                                                                                                                                                                                                                                                                                                                                                                                                                                                                                                                                                                                                                                                                                                                                                               | 2                                                                                                                                               | 2                                                                                                  | 951                                                                                                                                                                | 1950                                                                                                                                                                                | 3602         | \$1,200,000                                                                                                                                                                                                                                                                      |  |  |
| PRESTON WAY                                                                                                                                                                                                                                                                                                                                                                                                                                                                                                                                                                                                                                                                                                                                                                                                                                                                                                                                                                                                                                                                                                                                                                                                                                                                                                                                                                                                                                                                                                                                                                                                                                                                                                                                                                                                                                                                                                                                                                                                                                                                                                                                                                                                                                                                                                                                                                                                                                                                                                                                               | 2                                                                                                                                               | 2                                                                                                  | 1240                                                                                                                                                               | 1945                                                                                                                                                                                | 10897        | \$1,265,000                                                                                                                                                                                                                                                                      |  |  |
| CLOY AVE                                                                                                                                                                                                                                                                                                                                                                                                                                                                                                                                                                                                                                                                                                                                                                                                                                                                                                                                                                                                                                                                                                                                                                                                                                                                                                                                                                                                                                                                                                                                                                                                                                                                                                                                                                                                                                                                                                                                                                                                                                                                                                                                                                                                                                                                                                                                                                                                                                                                                                                                                  | 3                                                                                                                                               | 2                                                                                                  | 2549                                                                                                                                                               | 1952                                                                                                                                                                                | 3601         | \$1,349,000                                                                                                                                                                                                                                                                      |  |  |
| MARCO PL                                                                                                                                                                                                                                                                                                                                                                                                                                                                                                                                                                                                                                                                                                                                                                                                                                                                                                                                                                                                                                                                                                                                                                                                                                                                                                                                                                                                                                                                                                                                                                                                                                                                                                                                                                                                                                                                                                                                                                                                                                                                                                                                                                                                                                                                                                                                                                                                                                                                                                                                                  | 2                                                                                                                                               | 1.5                                                                                                | 1160                                                                                                                                                               | 1913                                                                                                                                                                                | 3149         | \$1,500,000                                                                                                                                                                                                                                                                      |  |  |
| SAN JUAN AVE                                                                                                                                                                                                                                                                                                                                                                                                                                                                                                                                                                                                                                                                                                                                                                                                                                                                                                                                                                                                                                                                                                                                                                                                                                                                                                                                                                                                                                                                                                                                                                                                                                                                                                                                                                                                                                                                                                                                                                                                                                                                                                                                                                                                                                                                                                                                                                                                                                                                                                                                              | 3                                                                                                                                               | 2                                                                                                  | 1348                                                                                                                                                               | 1908                                                                                                                                                                                | 5212         | \$1,525,000                                                                                                                                                                                                                                                                      |  |  |
| BROOKS AVE                                                                                                                                                                                                                                                                                                                                                                                                                                                                                                                                                                                                                                                                                                                                                                                                                                                                                                                                                                                                                                                                                                                                                                                                                                                                                                                                                                                                                                                                                                                                                                                                                                                                                                                                                                                                                                                                                                                                                                                                                                                                                                                                                                                                                                                                                                                                                                                                                                                                                                                                                | 3                                                                                                                                               | 2.5                                                                                                | 1933                                                                                                                                                               | 1948                                                                                                                                                                                | 5195         | \$1,565,000                                                                                                                                                                                                                                                                      |  |  |
| VISTA PL                                                                                                                                                                                                                                                                                                                                                                                                                                                                                                                                                                                                                                                                                                                                                                                                                                                                                                                                                                                                                                                                                                                                                                                                                                                                                                                                                                                                                                                                                                                                                                                                                                                                                                                                                                                                                                                                                                                                                                                                                                                                                                                                                                                                                                                                                                                                                                                                                                                                                                                                                  | 3                                                                                                                                               | 2.5                                                                                                | 1808                                                                                                                                                               | 2008                                                                                                                                                                                | 2250         | \$1,950,000                                                                                                                                                                                                                                                                      |  |  |
| LOUELLA AVE<br>STRONGS DR                                                                                                                                                                                                                                                                                                                                                                                                                                                                                                                                                                                                                                                                                                                                                                                                                                                                                                                                                                                                                                                                                                                                                                                                                                                                                                                                                                                                                                                                                                                                                                                                                                                                                                                                                                                                                                                                                                                                                                                                                                                                                                                                                                                                                                                                                                                                                                                                                                                                                                                                 | 5<br>3                                                                                                                                          | 5.5<br>2.75                                                                                        | 4040<br>2328                                                                                                                                                       | 2013<br>1999                                                                                                                                                                        | 5849<br>2700 | \$2,075,000                                                                                                                                                                                                                                                                      |  |  |
| HOWLAND CANAL                                                                                                                                                                                                                                                                                                                                                                                                                                                                                                                                                                                                                                                                                                                                                                                                                                                                                                                                                                                                                                                                                                                                                                                                                                                                                                                                                                                                                                                                                                                                                                                                                                                                                                                                                                                                                                                                                                                                                                                                                                                                                                                                                                                                                                                                                                                                                                                                                                                                                                                                             | 3<br>4                                                                                                                                          | 2.75                                                                                               | 2528<br>3644                                                                                                                                                       | 2002                                                                                                                                                                                | 2700         | \$2,250,000<br>\$2,825,000                                                                                                                                                                                                                                                       |  |  |
|                                                                                                                                                                                                                                                                                                                                                                                                                                                                                                                                                                                                                                                                                                                                                                                                                                                                                                                                                                                                                                                                                                                                                                                                                                                                                                                                                                                                                                                                                                                                                                                                                                                                                                                                                                                                                                                                                                                                                                                                                                                                                                                                                                                                                                                                                                                                                                                                                                                                                                                                                           | 4                                                                                                                                               | 4                                                                                                  | 3044                                                                                                                                                               | 2002                                                                                                                                                                                | 2034         |                                                                                                                                                                                                                                                                                  |  |  |
| TOTAL SALES                                                                                                                                                                                                                                                                                                                                                                                                                                                                                                                                                                                                                                                                                                                                                                                                                                                                                                                                                                                                                                                                                                                                                                                                                                                                                                                                                                                                                                                                                                                                                                                                                                                                                                                                                                                                                                                                                                                                                                                                                                                                                                                                                                                                                                                                                                                                                                                                                                                                                                                                               |                                                                                                                                                 |                                                                                                    |                                                                                                                                                                    |                                                                                                                                                                                     |              | \$24,061,500                                                                                                                                                                                                                                                                     |  |  |
| AVERAGE SALE PRICE                                                                                                                                                                                                                                                                                                                                                                                                                                                                                                                                                                                                                                                                                                                                                                                                                                                                                                                                                                                                                                                                                                                                                                                                                                                                                                                                                                                                                                                                                                                                                                                                                                                                                                                                                                                                                                                                                                                                                                                                                                                                                                                                                                                                                                                                                                                                                                                                                                                                                                                                        |                                                                                                                                                 |                                                                                                    |                                                                                                                                                                    |                                                                                                                                                                                     |              | \$1,415,382                                                                                                                                                                                                                                                                      |  |  |
| AVERAGE \$ PER SQ FT                                                                                                                                                                                                                                                                                                                                                                                                                                                                                                                                                                                                                                                                                                                                                                                                                                                                                                                                                                                                                                                                                                                                                                                                                                                                                                                                                                                                                                                                                                                                                                                                                                                                                                                                                                                                                                                                                                                                                                                                                                                                                                                                                                                                                                                                                                                                                                                                                                                                                                                                      |                                                                                                                                                 |                                                                                                    |                                                                                                                                                                    |                                                                                                                                                                                     |              | \$839                                                                                                                                                                                                                                                                            |  |  |
| <b>RESIDENTIAL INCOME SALES . MAY . 2013</b>                                                                                                                                                                                                                                                                                                                                                                                                                                                                                                                                                                                                                                                                                                                                                                                                                                                                                                                                                                                                                                                                                                                                                                                                                                                                                                                                                                                                                                                                                                                                                                                                                                                                                                                                                                                                                                                                                                                                                                                                                                                                                                                                                                                                                                                                                                                                                                                                                                                                                                              |                                                                                                                                                 |                                                                                                    |                                                                                                                                                                    |                                                                                                                                                                                     |              |                                                                                                                                                                                                                                                                                  |  |  |
| STREET # UNITS                                                                                                                                                                                                                                                                                                                                                                                                                                                                                                                                                                                                                                                                                                                                                                                                                                                                                                                                                                                                                                                                                                                                                                                                                                                                                                                                                                                                                                                                                                                                                                                                                                                                                                                                                                                                                                                                                                                                                                                                                                                                                                                                                                                                                                                                                                                                                                                                                                                                                                                                            | BDM                                                                                                                                             | BTH                                                                                                | SQ FT                                                                                                                                                              | YR BLT                                                                                                                                                                              | LOT SZ       | SALE PRICE                                                                                                                                                                                                                                                                       |  |  |
| COMMONWEALTH AV 2                                                                                                                                                                                                                                                                                                                                                                                                                                                                                                                                                                                                                                                                                                                                                                                                                                                                                                                                                                                                                                                                                                                                                                                                                                                                                                                                                                                                                                                                                                                                                                                                                                                                                                                                                                                                                                                                                                                                                                                                                                                                                                                                                                                                                                                                                                                                                                                                                                                                                                                                         | 2                                                                                                                                               | 2                                                                                                  | 1271                                                                                                                                                               | 1928                                                                                                                                                                                | 4194         | \$775,000                                                                                                                                                                                                                                                                        |  |  |
| VENICE WAY 2                                                                                                                                                                                                                                                                                                                                                                                                                                                                                                                                                                                                                                                                                                                                                                                                                                                                                                                                                                                                                                                                                                                                                                                                                                                                                                                                                                                                                                                                                                                                                                                                                                                                                                                                                                                                                                                                                                                                                                                                                                                                                                                                                                                                                                                                                                                                                                                                                                                                                                                                              | 3                                                                                                                                               | 3                                                                                                  | 1794                                                                                                                                                               | 1949                                                                                                                                                                                | 2232         | \$1,050,000                                                                                                                                                                                                                                                                      |  |  |
| PACIFIC AVE 2                                                                                                                                                                                                                                                                                                                                                                                                                                                                                                                                                                                                                                                                                                                                                                                                                                                                                                                                                                                                                                                                                                                                                                                                                                                                                                                                                                                                                                                                                                                                                                                                                                                                                                                                                                                                                                                                                                                                                                                                                                                                                                                                                                                                                                                                                                                                                                                                                                                                                                                                             | 3                                                                                                                                               | 2.5                                                                                                | 2400                                                                                                                                                               | 1969                                                                                                                                                                                | 2309         | \$1,165,000                                                                                                                                                                                                                                                                      |  |  |
| RENNIE AVE 2                                                                                                                                                                                                                                                                                                                                                                                                                                                                                                                                                                                                                                                                                                                                                                                                                                                                                                                                                                                                                                                                                                                                                                                                                                                                                                                                                                                                                                                                                                                                                                                                                                                                                                                                                                                                                                                                                                                                                                                                                                                                                                                                                                                                                                                                                                                                                                                                                                                                                                                                              | 3                                                                                                                                               | 3                                                                                                  | 1824                                                                                                                                                               | 1927                                                                                                                                                                                | 4130         | \$1,651,000                                                                                                                                                                                                                                                                      |  |  |
| COEUR D ALENE AVE 2                                                                                                                                                                                                                                                                                                                                                                                                                                                                                                                                                                                                                                                                                                                                                                                                                                                                                                                                                                                                                                                                                                                                                                                                                                                                                                                                                                                                                                                                                                                                                                                                                                                                                                                                                                                                                                                                                                                                                                                                                                                                                                                                                                                                                                                                                                                                                                                                                                                                                                                                       | 6                                                                                                                                               | 5                                                                                                  | 4600                                                                                                                                                               | 1926                                                                                                                                                                                | 11862        | \$2,650,000                                                                                                                                                                                                                                                                      |  |  |
| CRESCENT PL 3                                                                                                                                                                                                                                                                                                                                                                                                                                                                                                                                                                                                                                                                                                                                                                                                                                                                                                                                                                                                                                                                                                                                                                                                                                                                                                                                                                                                                                                                                                                                                                                                                                                                                                                                                                                                                                                                                                                                                                                                                                                                                                                                                                                                                                                                                                                                                                                                                                                                                                                                             | 5                                                                                                                                               | 4                                                                                                  | 2176                                                                                                                                                               | 1927                                                                                                                                                                                | 4148         | \$2,725,000                                                                                                                                                                                                                                                                      |  |  |
| TOTAL SALES                                                                                                                                                                                                                                                                                                                                                                                                                                                                                                                                                                                                                                                                                                                                                                                                                                                                                                                                                                                                                                                                                                                                                                                                                                                                                                                                                                                                                                                                                                                                                                                                                                                                                                                                                                                                                                                                                                                                                                                                                                                                                                                                                                                                                                                                                                                                                                                                                                                                                                                                               |                                                                                                                                                 |                                                                                                    |                                                                                                                                                                    |                                                                                                                                                                                     |              | \$10,016,000                                                                                                                                                                                                                                                                     |  |  |
| AVERAGE SALE PRICE                                                                                                                                                                                                                                                                                                                                                                                                                                                                                                                                                                                                                                                                                                                                                                                                                                                                                                                                                                                                                                                                                                                                                                                                                                                                                                                                                                                                                                                                                                                                                                                                                                                                                                                                                                                                                                                                                                                                                                                                                                                                                                                                                                                                                                                                                                                                                                                                                                                                                                                                        |                                                                                                                                                 |                                                                                                    |                                                                                                                                                                    |                                                                                                                                                                                     |              | \$1,669,333                                                                                                                                                                                                                                                                      |  |  |
|                                                                                                                                                                                                                                                                                                                                                                                                                                                                                                                                                                                                                                                                                                                                                                                                                                                                                                                                                                                                                                                                                                                                                                                                                                                                                                                                                                                                                                                                                                                                                                                                                                                                                                                                                                                                                                                                                                                                                                                                                                                                                                                                                                                                                                                                                                                                                                                                                                                                                                                                                           |                                                                                                                                                 |                                                                                                    |                                                                                                                                                                    |                                                                                                                                                                                     |              |                                                                                                                                                                                                                                                                                  |  |  |
| AVERAGE \$ PER SQ FT                                                                                                                                                                                                                                                                                                                                                                                                                                                                                                                                                                                                                                                                                                                                                                                                                                                                                                                                                                                                                                                                                                                                                                                                                                                                                                                                                                                                                                                                                                                                                                                                                                                                                                                                                                                                                                                                                                                                                                                                                                                                                                                                                                                                                                                                                                                                                                                                                                                                                                                                      |                                                                                                                                                 |                                                                                                    |                                                                                                                                                                    |                                                                                                                                                                                     |              | \$712                                                                                                                                                                                                                                                                            |  |  |
|                                                                                                                                                                                                                                                                                                                                                                                                                                                                                                                                                                                                                                                                                                                                                                                                                                                                                                                                                                                                                                                                                                                                                                                                                                                                                                                                                                                                                                                                                                                                                                                                                                                                                                                                                                                                                                                                                                                                                                                                                                                                                                                                                                                                                                                                                                                                                                                                                                                                                                                                                           | OMINI                                                                                                                                           | UM SA                                                                                              | LES . M/                                                                                                                                                           | AY . 201                                                                                                                                                                            | 3            | \$712                                                                                                                                                                                                                                                                            |  |  |
|                                                                                                                                                                                                                                                                                                                                                                                                                                                                                                                                                                                                                                                                                                                                                                                                                                                                                                                                                                                                                                                                                                                                                                                                                                                                                                                                                                                                                                                                                                                                                                                                                                                                                                                                                                                                                                                                                                                                                                                                                                                                                                                                                                                                                                                                                                                                                                                                                                                                                                                                                           | DMINI<br>BDM                                                                                                                                    | UM SA<br>BTH                                                                                       | LES . M/<br>SQ FT                                                                                                                                                  | AY . 201<br>Yr Blt                                                                                                                                                                  | 3            | \$712<br>SALE PRICE                                                                                                                                                                                                                                                              |  |  |
| CONDO                                                                                                                                                                                                                                                                                                                                                                                                                                                                                                                                                                                                                                                                                                                                                                                                                                                                                                                                                                                                                                                                                                                                                                                                                                                                                                                                                                                                                                                                                                                                                                                                                                                                                                                                                                                                                                                                                                                                                                                                                                                                                                                                                                                                                                                                                                                                                                                                                                                                                                                                                     |                                                                                                                                                 |                                                                                                    |                                                                                                                                                                    |                                                                                                                                                                                     | 3            |                                                                                                                                                                                                                                                                                  |  |  |
| CONDO                                                                                                                                                                                                                                                                                                                                                                                                                                                                                                                                                                                                                                                                                                                                                                                                                                                                                                                                                                                                                                                                                                                                                                                                                                                                                                                                                                                                                                                                                                                                                                                                                                                                                                                                                                                                                                                                                                                                                                                                                                                                                                                                                                                                                                                                                                                                                                                                                                                                                                                                                     | BDM<br>2<br>2                                                                                                                                   | BTH                                                                                                | SQ FT                                                                                                                                                              | YR BLT                                                                                                                                                                              | 3            | SALE PRICE                                                                                                                                                                                                                                                                       |  |  |
| COND(<br>STREET<br>NAVY ST                                                                                                                                                                                                                                                                                                                                                                                                                                                                                                                                                                                                                                                                                                                                                                                                                                                                                                                                                                                                                                                                                                                                                                                                                                                                                                                                                                                                                                                                                                                                                                                                                                                                                                                                                                                                                                                                                                                                                                                                                                                                                                                                                                                                                                                                                                                                                                                                                                                                                                                                | BDM<br>2<br>2<br>2                                                                                                                              | <sup>ВТН</sup><br>2<br>2.5                                                                         | sq ft<br>1000                                                                                                                                                      | YR BLT<br>1973                                                                                                                                                                      | 3            | SALE PRICE<br>\$640,000                                                                                                                                                                                                                                                          |  |  |
| CONDO<br>STREET<br>NAVY ST<br>MAIN ST<br>SUNSET AVE<br>SUNSET AVE                                                                                                                                                                                                                                                                                                                                                                                                                                                                                                                                                                                                                                                                                                                                                                                                                                                                                                                                                                                                                                                                                                                                                                                                                                                                                                                                                                                                                                                                                                                                                                                                                                                                                                                                                                                                                                                                                                                                                                                                                                                                                                                                                                                                                                                                                                                                                                                                                                                                                         | BDM<br>2<br>2<br>2<br>2                                                                                                                         | втн<br>2<br>2.5<br>2.5                                                                             | SQ FT<br>1000<br>1592                                                                                                                                              | YR BLT<br>1973<br>2008                                                                                                                                                              | 3            | SALE PRICE<br>\$640,000<br>\$1,035,000                                                                                                                                                                                                                                           |  |  |
| CONDO<br>STREET<br>NAVY ST<br>MAIN ST<br>SUNSET AVE<br>SUNSET AVE<br>HAMPTON DR                                                                                                                                                                                                                                                                                                                                                                                                                                                                                                                                                                                                                                                                                                                                                                                                                                                                                                                                                                                                                                                                                                                                                                                                                                                                                                                                                                                                                                                                                                                                                                                                                                                                                                                                                                                                                                                                                                                                                                                                                                                                                                                                                                                                                                                                                                                                                                                                                                                                           | BDM<br>2<br>2<br>2<br>2<br>2<br>1                                                                                                               | BTH<br>2<br>2.5<br>2.5<br>3                                                                        | SQ FT<br>1000<br>1592<br>1835<br>1835<br>1597                                                                                                                      | YR BLT<br>1973<br>2008<br>2012<br>2012<br>2008                                                                                                                                      | 3            | SALE PRICE<br>\$640,000<br>\$1,035,000<br>\$1,110,000<br>\$1,120,000<br>\$1,125,000                                                                                                                                                                                              |  |  |
| CONDO<br>STREET<br>NAVY ST<br>MAIN ST<br>SUNSET AVE<br>SUNSET AVE<br>HAMPTON DR<br>SUNSET AVE                                                                                                                                                                                                                                                                                                                                                                                                                                                                                                                                                                                                                                                                                                                                                                                                                                                                                                                                                                                                                                                                                                                                                                                                                                                                                                                                                                                                                                                                                                                                                                                                                                                                                                                                                                                                                                                                                                                                                                                                                                                                                                                                                                                                                                                                                                                                                                                                                                                             | BDM<br>2<br>2<br>2<br>2<br>2<br>1<br>2                                                                                                          | втн<br>2<br>2.5<br>2.5<br>3<br>2.5                                                                 | SQ FT<br>1000<br>1592<br>1835<br>1835<br>1597<br>1835                                                                                                              | YR BLT<br>1973<br>2008<br>2012<br>2012<br>2008<br>2012                                                                                                                              | 3            | SALE PRICE<br>\$640,000<br>\$1,035,000<br>\$1,110,000<br>\$1,120,000<br>\$1,125,000<br>\$1,145,000                                                                                                                                                                               |  |  |
| CONDO<br>STREET<br>NAVY ST<br>MAIN ST<br>SUNSET AVE<br>SUNSET AVE<br>HAMPTON DR<br>SUNSET AVE<br>HAMPTON DR                                                                                                                                                                                                                                                                                                                                                                                                                                                                                                                                                                                                                                                                                                                                                                                                                                                                                                                                                                                                                                                                                                                                                                                                                                                                                                                                                                                                                                                                                                                                                                                                                                                                                                                                                                                                                                                                                                                                                                                                                                                                                                                                                                                                                                                                                                                                                                                                                                               | BDM<br>2<br>2<br>2<br>2<br>2<br>1<br>2<br>2<br>1<br>2<br>2<br>2                                                                                 | втн<br>2<br>2.5<br>2.5<br>3<br>2.5<br>2.5<br>2.5                                                   | SQ FT<br>1000<br>1592<br>1835<br>1835<br>1597<br>1835<br>1737                                                                                                      | YR BLT<br>1973<br>2008<br>2012<br>2012<br>2008<br>2012<br>2004                                                                                                                      | 3            | SALE PRICE<br>\$640,000<br>\$1,035,000<br>\$1,110,000<br>\$1,120,000<br>\$1,125,000<br>\$1,145,000<br>\$1,158,000                                                                                                                                                                |  |  |
| CONDO<br>STREET<br>NAVY ST<br>MAIN ST<br>SUNSET AVE<br>SUNSET AVE<br>HAMPTON DR<br>SUNSET AVE<br>HAMPTON DR<br>S VENICE                                                                                                                                                                                                                                                                                                                                                                                                                                                                                                                                                                                                                                                                                                                                                                                                                                                                                                                                                                                                                                                                                                                                                                                                                                                                                                                                                                                                                                                                                                                                                                                                                                                                                                                                                                                                                                                                                                                                                                                                                                                                                                                                                                                                                                                                                                                                                                                                                                   | BDM<br>2<br>2<br>2<br>2<br>1<br>2<br>2<br>2<br>2<br>3                                                                                           | BTH<br>2<br>2.5<br>2.5<br>3<br>2.5<br>2.5<br>2<br>3                                                | SQ FT<br>1000<br>1592<br>1835<br>1835<br>1597<br>1835<br>1737<br>1956                                                                                              | YR BLT<br>1973<br>2008<br>2012<br>2012<br>2008<br>2012<br>2004<br>2003                                                                                                              | 3            | SALE PRICE<br>\$640,000<br>\$1,035,000<br>\$1,110,000<br>\$1,120,000<br>\$1,145,000<br>\$1,158,000<br>\$1,160,000                                                                                                                                                                |  |  |
| CONDO<br>STREET<br>NAVY ST<br>MAIN ST<br>SUNSET AVE<br>SUNSET AVE<br>HAMPTON DR<br>SUNSET AVE<br>HAMPTON DR<br>S VENICE<br>ALBERTA AVE                                                                                                                                                                                                                                                                                                                                                                                                                                                                                                                                                                                                                                                                                                                                                                                                                                                                                                                                                                                                                                                                                                                                                                                                                                                                                                                                                                                                                                                                                                                                                                                                                                                                                                                                                                                                                                                                                                                                                                                                                                                                                                                                                                                                                                                                                                                                                                                                                    | BDM<br>2<br>2<br>2<br>2<br>1<br>2<br>2<br>3<br>3<br>3                                                                                           | втн<br>2<br>2.5<br>2.5<br>3<br>2.5<br>2.5<br>3<br>3<br>3<br>3                                      | SQ FT<br>1000<br>1592<br>1835<br>1835<br>1597<br>1835<br>1737<br>1956<br>2094                                                                                      | YR BLT<br>1973<br>2008<br>2012<br>2012<br>2008<br>2012<br>2004<br>2003<br>1992                                                                                                      | 3            | SALE PRICE<br>\$640,000<br>\$1,035,000<br>\$1,110,000<br>\$1,120,000<br>\$1,145,000<br>\$1,158,000<br>\$1,160,000<br>\$1,170,000                                                                                                                                                 |  |  |
| CONDO<br>STREET<br>NAVY ST<br>MAIN ST<br>SUNSET AVE<br>SUNSET AVE<br>HAMPTON DR<br>SUNSET AVE<br>HAMPTON DR<br>S VENICE<br>ALBERTA AVE<br>SUNSET AVE                                                                                                                                                                                                                                                                                                                                                                                                                                                                                                                                                                                                                                                                                                                                                                                                                                                                                                                                                                                                                                                                                                                                                                                                                                                                                                                                                                                                                                                                                                                                                                                                                                                                                                                                                                                                                                                                                                                                                                                                                                                                                                                                                                                                                                                                                                                                                                                                      | BDM<br>2<br>2<br>2<br>2<br>1<br>2<br>2<br>3<br>3<br>3<br>2                                                                                      | BTH<br>2<br>2.5<br>2.5<br>3<br>2.5<br>2<br>3<br>3<br>2.5<br>3<br>2.5                               | SQ FT<br>1000<br>1592<br>1835<br>1835<br>1597<br>1835<br>1737<br>1956<br>2094<br>1800                                                                              | YR BLT<br>1973<br>2008<br>2012<br>2008<br>2012<br>2008<br>2012<br>2004<br>2003<br>1992<br>2012                                                                                      | 3            | SALE PRICE<br>\$640,000<br>\$1,035,000<br>\$1,110,000<br>\$1,125,000<br>\$1,145,000<br>\$1,145,000<br>\$1,160,000<br>\$1,170,000<br>\$1,180,000                                                                                                                                  |  |  |
| CONDO<br>STREET<br>NAVY ST<br>MAIN ST<br>SUNSET AVE<br>SUNSET AVE<br>HAMPTON DR<br>SUNSET AVE<br>HAMPTON DR<br>S VENICE<br>ALBERTA AVE<br>SUNSET AVE<br>SUNSET AVE                                                                                                                                                                                                                                                                                                                                                                                                                                                                                                                                                                                                                                                                                                                                                                                                                                                                                                                                                                                                                                                                                                                                                                                                                                                                                                                                                                                                                                                                                                                                                                                                                                                                                                                                                                                                                                                                                                                                                                                                                                                                                                                                                                                                                                                                                                                                                                                        | BDM<br>2<br>2<br>2<br>2<br>2<br>1<br>2<br>2<br>3<br>3<br>3<br>2<br>2<br>2                                                                       | BTH<br>2<br>2.5<br>2.5<br>3<br>2.5<br>2<br>3<br>3<br>2.5<br>2.5<br>2.5                             | SQ FT<br>1000<br>1592<br>1835<br>1835<br>1597<br>1835<br>1737<br>1956<br>2094<br>1800<br>1858                                                                      | YR BLT<br>1973<br>2008<br>2012<br>2012<br>2008<br>2012<br>2004<br>2003<br>1992<br>2012<br>2012                                                                                      | 3            | SALE PRICE<br>\$640,000<br>\$1,035,000<br>\$1,110,000<br>\$1,125,000<br>\$1,145,000<br>\$1,145,000<br>\$1,160,000<br>\$1,160,000<br>\$1,180,000<br>\$1,245,000                                                                                                                   |  |  |
| CONDO<br>STREET<br>NAVY ST<br>MAIN ST<br>SUNSET AVE<br>SUNSET AVE<br>HAMPTON DR<br>SUNSET AVE<br>ALBERTA AVE<br>SUNSET AVE<br>SUNSET AVE<br>SUNSET AVE<br>SUNSET AVE<br>SUNSET AVE                                                                                                                                                                                                                                                                                                                                                                                                                                                                                                                                                                                                                                                                                                                                                                                                                                                                                                                                                                                                                                                                                                                                                                                                                                                                                                                                                                                                                                                                                                                                                                                                                                                                                                                                                                                                                                                                                                                                                                                                                                                                                                                                                                                                                                                                                                                                                                        | BDM<br>2<br>2<br>2<br>2<br>1<br>2<br>2<br>3<br>3<br>2<br>2<br>2<br>2<br>2                                                                       | BTH<br>2<br>2.5<br>2.5<br>3<br>2.5<br>2<br>3<br>3<br>2.5<br>2.5<br>2.5<br>2.5                      | SQ FT<br>1000<br>1592<br>1835<br>1835<br>1597<br>1835<br>1737<br>1956<br>2094<br>1800<br>1858<br>1390                                                              | YR BLT<br>1973<br>2008<br>2012<br>2012<br>2008<br>2012<br>2004<br>2003<br>1992<br>2012<br>2012<br>2012<br>2005                                                                      | 3            | SALE PRICE<br>\$640,000<br>\$1,035,000<br>\$1,110,000<br>\$1,125,000<br>\$1,145,000<br>\$1,158,000<br>\$1,160,000<br>\$1,170,000<br>\$1,180,000<br>\$1,245,000<br>\$1,250,000                                                                                                    |  |  |
| CONDO<br>STREET<br>NAVY ST<br>MAIN ST<br>SUNSET AVE<br>SUNSET AVE<br>HAMPTON DR<br>SUNSET AVE<br>HAMPTON DR<br>S VENICE<br>ALBERTA AVE<br>SUNSET AVE<br>SUNSET AVE<br>S VENICE<br>BROOKS AVE                                                                                                                                                                                                                                                                                                                                                                                                                                                                                                                                                                                                                                                                                                                                                                                                                                                                                                                                                                                                                                                                                                                                                                                                                                                                                                                                                                                                                                                                                                                                                                                                                                                                                                                                                                                                                                                                                                                                                                                                                                                                                                                                                                                                                                                                                                                                                              | BDM<br>2<br>2<br>2<br>2<br>1<br>2<br>2<br>3<br>3<br>2<br>2<br>2<br>2<br>3                                                                       | BTH<br>2<br>2.5<br>2.5<br>3<br>2.5<br>2<br>3<br>3<br>2.5<br>2.5<br>2.5<br>2.5<br>2.5               | SQ FT<br>1000<br>1592<br>1835<br>1835<br>1597<br>1835<br>1737<br>1956<br>2094<br>1800<br>1858<br>1390<br>1803                                                      | YR BLT<br>1973<br>2008<br>2012<br>2012<br>2008<br>2012<br>2004<br>2003<br>1992<br>2012<br>2012<br>2012<br>2012<br>2015<br>1992                                                      | 3            | SALE PRICE<br>\$640,000<br>\$1,035,000<br>\$1,110,000<br>\$1,125,000<br>\$1,145,000<br>\$1,158,000<br>\$1,160,000<br>\$1,180,000<br>\$1,245,000<br>\$1,250,000<br>\$1,310,000                                                                                                    |  |  |
| CONDO<br>STREET<br>NAVY ST<br>MAIN ST<br>SUNSET AVE<br>SUNSET AVE<br>HAMPTON DR<br>SUNSET AVE<br>HAMPTON DR<br>S VENICE<br>ALBERTA AVE<br>SUNSET AVE<br>SUNSET AVE<br>SUNSET AVE<br>SUNSET AVE<br>SUNSET AVE<br>SUNSET AVE<br>SUNSET AVE                                                                                                                                                                                                                                                                                                                                                                                                                                                                                                                                                                                                                                                                                                                                                                                                                                                                                                                                                                                                                                                                                                                                                                                                                                                                                                                                                                                                                                                                                                                                                                                                                                                                                                                                                                                                                                                                                                                                                                                                                                                                                                                                                                                                                                                                                                                  | BDM<br>2<br>2<br>2<br>2<br>1<br>2<br>2<br>3<br>3<br>2<br>2<br>2<br>2<br>2                                                                       | BTH<br>2<br>2.5<br>2.5<br>3<br>2.5<br>2<br>3<br>3<br>2.5<br>2.5<br>2.5<br>2.5                      | SQ FT<br>1000<br>1592<br>1835<br>1835<br>1597<br>1835<br>1737<br>1956<br>2094<br>1800<br>1858<br>1390                                                              | YR BLT<br>1973<br>2008<br>2012<br>2012<br>2008<br>2012<br>2004<br>2003<br>1992<br>2012<br>2012<br>2012<br>2005                                                                      | 3            | SALE PRICE<br>\$640,000<br>\$1,035,000<br>\$1,120,000<br>\$1,125,000<br>\$1,145,000<br>\$1,158,000<br>\$1,160,000<br>\$1,170,000<br>\$1,180,000<br>\$1,245,000<br>\$1,250,000<br>\$1,310,000<br>\$2,300,000                                                                      |  |  |
| CONDO<br>STREET<br>NAVY ST<br>MAIN ST<br>SUNSET AVE<br>SUNSET AVE<br>HAMPTON DR<br>SUNSET AVE<br>HAMPTON DR<br>S VENICE<br>ALBERTA AVE<br>SUNSET SUNSET                         | BDM<br>2<br>2<br>2<br>2<br>1<br>2<br>2<br>3<br>3<br>2<br>2<br>2<br>2<br>3                                                                       | BTH<br>2<br>2.5<br>2.5<br>3<br>2.5<br>2<br>3<br>3<br>2.5<br>2.5<br>2.5<br>2.5<br>2.5               | SQ FT<br>1000<br>1592<br>1835<br>1835<br>1597<br>1835<br>1737<br>1956<br>2094<br>1800<br>1858<br>1390<br>1803                                                      | YR BLT<br>1973<br>2008<br>2012<br>2012<br>2008<br>2012<br>2004<br>2003<br>1992<br>2012<br>2012<br>2012<br>2012<br>2015<br>1992                                                      | 3            | SALE PRICE<br>\$640,000<br>\$1,035,000<br>\$1,110,000<br>\$1,125,000<br>\$1,145,000<br>\$1,158,000<br>\$1,160,000<br>\$1,180,000<br>\$1,250,000<br>\$1,250,000<br>\$1,310,000<br>\$2,300,000<br>\$16,948,000                                                                     |  |  |
| CONDO<br>STREET<br>NAVY ST<br>MAIN ST<br>SUNSET AVE<br>SUNSET AVE<br>HAMPTON DR<br>SUNSET AVE<br>HAMPTON DR<br>S VENICE<br>ALBERTA AVE<br>SUNSET SUNSET AVE<br>SUNSET SUNSET SU | BDM<br>2<br>2<br>2<br>2<br>1<br>2<br>2<br>3<br>3<br>2<br>2<br>2<br>2<br>3                                                                       | BTH<br>2<br>2.5<br>2.5<br>3<br>2.5<br>2<br>3<br>3<br>2.5<br>2.5<br>2.5<br>2.5<br>2.5               | SQ FT<br>1000<br>1592<br>1835<br>1835<br>1597<br>1835<br>1737<br>1956<br>2094<br>1800<br>1858<br>1390<br>1803                                                      | YR BLT<br>1973<br>2008<br>2012<br>2012<br>2008<br>2012<br>2004<br>2003<br>1992<br>2012<br>2012<br>2012<br>2012<br>2015<br>1992                                                      | 3            | SALE PRICE<br>\$640,000<br>\$1,035,000<br>\$1,110,000<br>\$1,125,000<br>\$1,145,000<br>\$1,145,000<br>\$1,158,000<br>\$1,160,000<br>\$1,170,000<br>\$1,170,000<br>\$1,245,000<br>\$1,250,000<br>\$1,310,000<br>\$2,300,000<br>\$16,948,000<br>\$1,210,571                        |  |  |
| CONDO<br>STREET<br>NAVY ST<br>MAIN ST<br>SUNSET AVE<br>SUNSET AVE<br>HAMPTON DR<br>SUNSET AVE<br>HAMPTON DR<br>S VENICE<br>ALBERTA AVE<br>SUNSET SUNSET                         | BDM<br>2<br>2<br>2<br>2<br>1<br>2<br>2<br>3<br>3<br>2<br>2<br>2<br>2<br>3                                                                       | BTH<br>2<br>2.5<br>2.5<br>3<br>2.5<br>2<br>3<br>3<br>2.5<br>2.5<br>2.5<br>2.5<br>2.5               | SQ FT<br>1000<br>1592<br>1835<br>1835<br>1597<br>1835<br>1737<br>1956<br>2094<br>1800<br>1858<br>1390<br>1803                                                      | YR BLT<br>1973<br>2008<br>2012<br>2012<br>2008<br>2012<br>2004<br>2003<br>1992<br>2012<br>2012<br>2012<br>2012<br>2015<br>1992                                                      | 3            | SALE PRICE<br>\$640,000<br>\$1,035,000<br>\$1,110,000<br>\$1,125,000<br>\$1,145,000<br>\$1,158,000<br>\$1,160,000<br>\$1,180,000<br>\$1,250,000<br>\$1,250,000<br>\$1,310,000<br>\$2,300,000<br>\$16,948,000                                                                     |  |  |
| CONDO<br>STREET<br>NAVY ST<br>MAIN ST<br>SUNSET AVE<br>SUNSET AVE<br>HAMPTON DR<br>SUNSET AVE<br>HAMPTON DR<br>S VENICE<br>ALBERTA AVE<br>SUNSET SUNSET S                                                                               | BDM<br>2<br>2<br>2<br>2<br>1<br>2<br>2<br>3<br>3<br>2<br>2<br>2<br>3<br>3<br>3                                                                  | BTH<br>2<br>2.5<br>2.5<br>2.5<br>2.5<br>2.5<br>2.5<br>2.5<br>2.5<br>3                              | SQ FT<br>1000<br>1592<br>1835<br>1835<br>1597<br>1835<br>1737<br>1956<br>2094<br>1800<br>1858<br>1390<br>1803                                                      | YR BLT<br>1973<br>2008<br>2012<br>2012<br>2008<br>2012<br>2004<br>2004<br>2003<br>1992<br>2012<br>2012<br>2012<br>2012<br>2005<br>1992<br>2007                                      |              | SALE PRICE<br>\$640,000<br>\$1,035,000<br>\$1,110,000<br>\$1,125,000<br>\$1,145,000<br>\$1,145,000<br>\$1,158,000<br>\$1,160,000<br>\$1,170,000<br>\$1,170,000<br>\$1,245,000<br>\$1,250,000<br>\$1,310,000<br>\$2,300,000<br>\$16,948,000<br>\$1,210,571                        |  |  |
| CONDO<br>STREET<br>NAVY ST<br>MAIN ST<br>SUNSET AVE<br>SUNSET AVE<br>HAMPTON DR<br>SUNSET AVE<br>HAMPTON DR<br>S VENICE<br>ALBERTA AVE<br>SUNSET SUNSET S                                                                               | BDM<br>2<br>2<br>2<br>2<br>1<br>2<br>2<br>3<br>3<br>2<br>2<br>2<br>3<br>3<br>3                                                                  | BTH<br>2<br>2.5<br>2.5<br>2.5<br>2.5<br>2.5<br>2.5<br>2.5<br>2.5<br>3                              | SQ FT<br>1000<br>1592<br>1835<br>1835<br>1835<br>1737<br>1835<br>1737<br>1956<br>2094<br>1800<br>1858<br>1390<br>1803<br>2897                                      | YR BLT<br>1973<br>2008<br>2012<br>2012<br>2008<br>2012<br>2004<br>2004<br>2003<br>1992<br>2012<br>2012<br>2012<br>2012<br>2005<br>1992<br>2007                                      |              | SALE PRICE<br>\$640,000<br>\$1,035,000<br>\$1,110,000<br>\$1,125,000<br>\$1,145,000<br>\$1,145,000<br>\$1,158,000<br>\$1,160,000<br>\$1,170,000<br>\$1,170,000<br>\$1,245,000<br>\$1,250,000<br>\$1,310,000<br>\$2,300,000<br>\$16,948,000<br>\$1,210,571                        |  |  |
| CONDO<br>STREET<br>NAVY ST<br>MAIN ST<br>SUNSET AVE<br>SUNSET AVE<br>HAMPTON DR<br>SUNSET AVE<br>HAMPTON DR<br>S VENICE<br>ALBERTA AVE<br>SUNSET SUNSET AVE<br>SUNSET SUNSET                                                                   | BDM<br>2<br>2<br>2<br>2<br>1<br>2<br>2<br>3<br>3<br>2<br>2<br>2<br>3<br>3<br>3<br>3                                                             | BTH<br>2<br>2.5<br>2.5<br>3<br>2.5<br>2.5<br>2.5<br>2.5<br>2.5<br>3<br>3<br>AL SAL                 | SQ FT<br>1000<br>1592<br>1835<br>1835<br>1835<br>1737<br>1956<br>2094<br>1800<br>1858<br>1390<br>1803<br>2897<br>ES . MA                                           | YR BLT<br>1973<br>2008<br>2012<br>2008<br>2012<br>2008<br>2012<br>2004<br>2003<br>1992<br>2012<br>2012<br>2012<br>2012<br>2005<br>1992<br>2007                                      |              | SALE PRICE<br>\$640,000<br>\$1,035,000<br>\$1,110,000<br>\$1,125,000<br>\$1,145,000<br>\$1,145,000<br>\$1,160,000<br>\$1,160,000<br>\$1,180,000<br>\$1,245,000<br>\$1,245,000<br>\$1,245,000<br>\$1,245,000<br>\$1,245,000<br>\$1,245,000<br>\$1,245,000<br>\$1,210,571<br>\$672 |  |  |
| CONDO<br>STREET<br>NAVY ST<br>MAIN ST<br>SUNSET AVE<br>SUNSET AVE<br>HAMPTON DR<br>SUNSET AVE<br>HAMPTON DR<br>S VENICE<br>ALBERTA AVE<br>SUNSET AVE                                                                      | BDM<br>2<br>2<br>2<br>2<br>3<br>3<br>2<br>2<br>2<br>3<br>3<br>3<br>3<br>2<br>2<br>2<br>3<br>3<br>3<br>3<br>2<br>2<br>5<br>3<br>3<br>3<br>3      | BTH<br>2<br>2.5<br>2.5<br>3<br>2.5<br>2.5<br>2.5<br>2.5<br>2.5<br>3<br>3<br>AL SAL<br>BTH          | SQ FT<br>1000<br>1592<br>1835<br>1597<br>1835<br>1737<br>1956<br>2094<br>1803<br>1803<br>2897<br>ES . MAI                                                          | YR BLT<br>1973<br>2008<br>2012<br>2008<br>2012<br>2008<br>2012<br>2004<br>2003<br>1992<br>2012<br>2012<br>2012<br>2012<br>2005<br>1992<br>2007<br><b>Y . 2013</b><br>YR BLT<br>1931 | 8870         | SALE PRICE<br>\$640,000<br>\$1,035,000<br>\$1,110,000<br>\$1,125,000<br>\$1,145,000<br>\$1,145,000<br>\$1,160,000<br>\$1,160,000<br>\$1,180,000<br>\$1,245,000<br>\$1,245,000<br>\$1,245,000<br>\$1,245,000<br>\$1,245,000<br>\$1,210,571<br>\$672<br>SALE PRICE                 |  |  |
| CONDO<br>STREET<br>NAVY ST<br>MAIN ST<br>SUNSET AVE<br>SUNSET AVE<br>HAMPTON DR<br>SUNSET AVE<br>HAMPTON DR<br>S VENICE<br>ALBERTA AVE<br>SUNSET AVE                                                                      | BDM<br>2<br>2<br>2<br>2<br>3<br>3<br>2<br>2<br>2<br>3<br>3<br>3<br>3<br>2<br>2<br>2<br>3<br>3<br>3<br>3<br>2<br>2<br>5<br>3<br>3<br>3<br>3      | BTH<br>2<br>2.5<br>2.5<br>3<br>2.5<br>2.5<br>2.5<br>2.5<br>2.5<br>3<br>3<br>AL SAL<br>BTH          | SQ FT<br>1000<br>1592<br>1835<br>1835<br>1835<br>1737<br>1956<br>2094<br>1800<br>1858<br>1390<br>1803<br>2897<br><b>ES . MA</b><br>SQ FT<br>4434                   | YR BLT<br>1973<br>2008<br>2012<br>2008<br>2012<br>2008<br>2012<br>2004<br>2003<br>1992<br>2012<br>2012<br>2012<br>2012<br>2005<br>1992<br>2007<br><b>Y . 2013</b><br>YR BLT<br>1931 | 8870         | SALE PRICE<br>\$640,000<br>\$1,035,000<br>\$1,110,000<br>\$1,125,000<br>\$1,145,000<br>\$1,145,000<br>\$1,160,000<br>\$1,160,000<br>\$1,180,000<br>\$1,245,000<br>\$1,245,000<br>\$1,245,000<br>\$1,245,000<br>\$1,245,000<br>\$1,210,571<br>\$672<br>SALE PRICE                 |  |  |
| CONDO<br>STREET<br>NAVY ST<br>MAIN ST<br>SUNSET AVE<br>SUNSET AVE<br>HAMPTON DR<br>SUNSET AVE<br>HAMPTON DR<br>S VENICE<br>ALBERTA AVE<br>SUNSET AVE<br>ABBOT KINNEY<br>COMM                                                                                                                                                                                                                                                                                                                                                                                                                                                                                                                                                                                                                                                                                                                                                                                                                                                                                                                                                                                                                                                                  | BDM<br>2<br>2<br>2<br>2<br>3<br>3<br>2<br>2<br>3<br>3<br>3<br>3<br>7<br>8<br>7<br>8<br>7<br>8<br>7<br>8<br>7<br>8<br>7<br>8<br>7<br>8<br>7<br>8 | BTH<br>2<br>2.5<br>2.5<br>2.5<br>2.5<br>2.5<br>2.5<br>2.5<br>2.5<br>2.5<br>3<br>3<br>AL SAL<br>BTH | SQ FT<br>1000<br>1592<br>1835<br>1597<br>1835<br>1737<br>1956<br>2094<br>1800<br>1858<br>1390<br>1803<br>2897<br><b>ES . MA</b><br>SQ FT<br>4434<br><b>ES . MA</b> | YR BLT<br>1973<br>2008<br>2012<br>2008<br>2012<br>2008<br>2012<br>2004<br>2003<br>1992<br>2012<br>2005<br>2005<br>1992<br>2007<br>Y . 2013<br>YR BLT<br>1931<br>Y . 2013            | 8870         | SALE PRICE<br>\$640,000<br>\$1,035,000<br>\$1,110,000<br>\$1,125,000<br>\$1,145,000<br>\$1,145,000<br>\$1,158,000<br>\$1,170,000<br>\$1,170,000<br>\$1,170,000<br>\$1,245,000<br>\$1,245,000<br>\$1,245,000<br>\$1,245,000<br>\$1,210,571<br>\$672<br>SALE PRICE<br>\$1,925,000  |  |  |