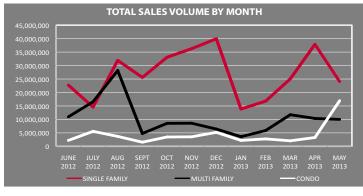

0<br>1858<br>1390<br>1803<br>2897<br><b>ES . MA</b><br>SQ FT<br>4434<br><b>ES . MA</b> | YR BLT<br>1973<br>2008<br>2012<br>2008<br>2012<br>2008<br>2012<br>2004<br>2003<br>1992<br>2012<br>2005<br>2005<br>1992<br>2007<br>Y . 2013<br>YR BLT<br>1931<br>Y . 2013            | 8870         | SALE PRICE<br>\$640,000<br>\$1,035,000<br>\$1,110,000<br>\$1,125,000<br>\$1,145,000<br>\$1,145,000<br>\$1,158,000<br>\$1,170,000<br>\$1,170,000<br>\$1,170,000<br>\$1,245,000<br>\$1,245,000<br>\$1,245,000<br>\$1,245,000<br>\$1,210,571<br>\$672<br>SALE PRICE<br>\$1,925,000  |  |  |

Sales are for all of Venice and do not necessarily represent sales of CJ Cole. Information is compiled from CoreLogic<sup>®</sup> and the MLS/CLAW.

# A Comparison of the Sales Statistics for All Property Types for the Past Year











... a boutique real estate brokerage serving Venice . CA

CJ Cole | Broker Owner | Venice Beach Living | BRE #00960322 310.823.3129 | 310.773.6945 | www.venicebeachliving.com

Copyright © 2016 CJ COLE. All Rights Reserved.. This information is deemed reliable but not guaranteed and is not intended as a solicitation if your property is currently listed.

May Home Sales Stats As Compared to Last Month and a Year Ago



#### Comparison Stats of May Sales with Last Month and **Previous Year for All Property Types**

|               |            | Average Sale Price | Median Sale Price | Avg Price Per SF |
|---------------|------------|--------------------|-------------------|------------------|
|               |            |                    |                   |                  |
|