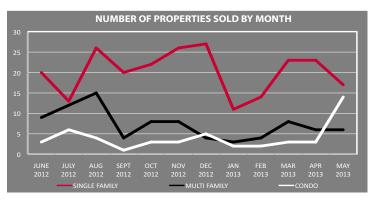

800<br>1858<br>1390<br>1803<br>2897<br><b>ES . MA</b><br>SQ FT<br>4434<br><b>ES . MA</b> | YR BLT<br>1973<br>2008<br>2012<br>2008<br>2012<br>2008<br>2012<br>2004<br>2003<br>1992<br>2012<br>2005<br>2005<br>1992<br>2007<br>Y . 2013<br>YR BLT<br>1931<br>Y . 2013            | 8870         | SALE PRICE<br>\$640,000<br>\$1,035,000<br>\$1,110,000<br>\$1,125,000<br>\$1,145,000<br>\$1,145,000<br>\$1,158,000<br>\$1,170,000<br>\$1,170,000<br>\$1,170,000<br>\$1,245,000<br>\$1,245,000<br>\$1,245,000<br>\$1,245,000<br>\$1,210,571<br>\$672<br>SALE PRICE<br>\$1,925,000  |  |  |

Sales are for all of Venice and do not necessarily represent sales of CJ Cole. Information is compiled from CoreLogic<sup>®</sup> and the MLS/CLAW.

# A Comparison of the Sales Statistics for All Property Types for the Past Year











... a boutique real estate brokerage serving Venice . CA

CJ Cole | Broker Owner | Venice Beach Living | BRE #00960322 310.823.3129 | 310.773.6945 | www.venicebeachliving.com

Copyright © 2016 CJ COLE. All Rights Reserved.. This information is deemed reliable but not guaranteed and is not intended as a solicitation if your property is currently listed.

May Home Sales Stats As Compared to Last Month and a Year Ago



#### Comparison Stats of May Sales with Last Month and **Previous Year for All Property Types**

|               |            | Average Sale Price | Median Sale Price | Avg Price Per SF |
|---------------|------------|--------------------|-------------------|------------------|
|               |            |                    |                   |                  |